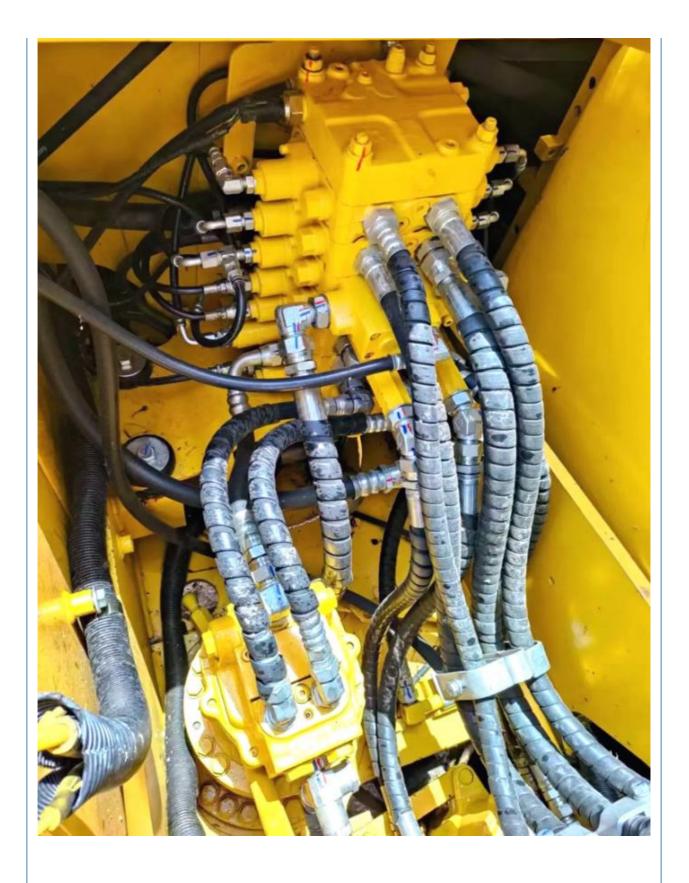

# Original Hydraulic Valve 0.53 m3 Bucket Capacity Kumatsu Crawler Excavator in Shanghai

#### **Basic Information**

• Place of Origin: Japan

• Price: \$24,000.00/units 1-3 units



### **Product Specification**

Showroom Location: None · Operating Weight: 12600 KG 0.53 M<sup>3</sup> . Bucket Capacity: 13000 KG · Machine Weight: • Hydraulic Cylinder Brand: Original • Hydraulic Pump Brand: Original Hydraulic Valve Brand: Original Cummins . Engine Brand: 66 KW • Power: Provided • Machinery Test Report: • Video Outgoing-inspection: Provided

• Core Components: Pressure Vessel, Motor, Bearing, Gear,

Pump, Gearbox, Engine, PLC

Year: 2020Working Hours: 1686



# More Images









# **Product Description**



















#### Models Of Excavators We Sell

FC20/PC30/PC35/PC40/PC55/PC56/PC60/PC70/PC75/PC78/PC10

Komatsu used excavator

PC20/PC30/PC35/PC40/PC55/PC56/PC60/PC70/PC75/PC78/PC10

0/PC110/PC120/PC128/PC130/PC130/PC150/PC160/PC200/PC210/PC22

0/PC228/PC240/PC270/PC300/PC350/PC360/PC400/PC450/PC460/PC49

0/PC650

CAT303/CAT305/CAT305.5/CAT306/CAT307/CAT308/CAT311/CAT312/C AT313/CAT315/CAT318/CAT320/CAT323/CAT324/CAT325/CAT326/CAT3

Carter used excavator 29/CAT330/CAT340/CAT340/CAT345/CAT349/CAT375

Doosan used excavator DH(DX)35/55/60/70/75/80/150/200/215/220/225/235/260/300/350/370/420/

500/530

Sanv used excavator SY16/SY35/SY55/SY60/SY65/SY75/SY85/SY95/SY115/SY135/SY155/SY

205/SY215/SY235/SY265/SY305/SY335/SY365

/ZX330/ZX350/ZX360/ZX450/ZX600

Kobelco used excavator SK50/SK55/SK60/SK70/SK75