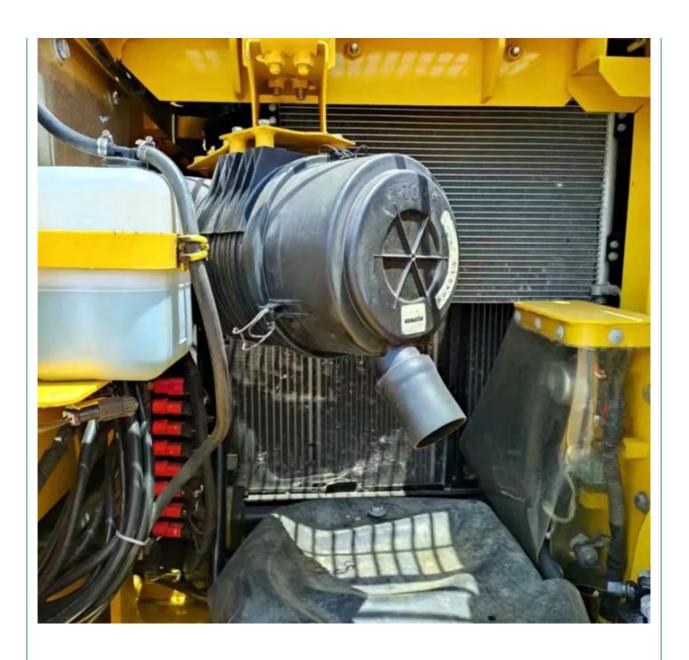

# Original Hydraulic Valve 0.53 m3 Bucket Capacity Kumatsu Crawler Excavator in Shanghai

#### **Basic Information**

• Place of Origin: Japan

• Price: \$24,000.00/units 1-3 units



### **Product Specification**

Showroom Location: None · Operating Weight: 12600 KG 0.53 M<sup>3</sup> . Bucket Capacity: 13000 KG · Machine Weight: • Hydraulic Cylinder Brand: Original • Hydraulic Pump Brand: Original Hydraulic Valve Brand: Original Cummins . Engine Brand: 66 KW • Power: Provided • Machinery Test Report: • Video Outgoing-inspection: Provided

• Core Components: Pressure Vessel, Motor, Bearing, Gear,

Pump, Gearbox, Engine, PLC

Year: 2020Working Hours: 1686



# More Images









# **Product Description**



















#### Models Of Excavators We Sell

FC20/PC30/PC35/PC40/PC55/PC56/PC60/PC70/PC75/PC78/PC10

Komatsu used excavator

PC20/PC30/PC35/PC40/PC55/PC56/PC60/PC70/PC75/PC78/PC10

0/PC110/PC120/PC128/PC130/PC130/PC150/PC160/PC200/PC210/PC22

0/PC228/PC240/PC270/PC300/PC350/PC360/PC400/PC450/PC460/PC49

0/PC650

CAT303/CAT305/CAT305.5/CAT306/CAT307/CAT308/CAT311/CAT312/C AT313/CAT315/CAT318/CAT320/CAT323/CAT324/CAT325/CAT326/CAT3

Carter used excavator 29/CAT330/CAT340/CAT340/CAT345/CAT349/CAT375

Doosan used excavator DH(DX)35/55/60/70/75/80/150/200/215/220/225/235/260/300/350/370/420/

500/530

Sanv used excavator SY16/SY35/SY55/SY60/SY65/SY75/SY85/SY95/SY115/SY135/SY155/SY

205/SY215/SY235/SY265/SY305/SY335/SY365

/ZX330/ZX350/ZX360/ZX450/ZX600

Kobelco used excavator SK50/SK55/SK60/SK70/