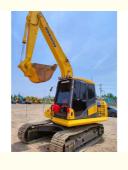

# Original Hydraulic Valve 0.53 m3 Bucket Capacity Kumatsu Crawler Excavator in Shanghai

### **Product Specification**

Showroom Location: None · Operating Weight: 12600 KG 0.53 M<sup>3</sup> . Bucket Capacity: 13000 KG · Machine Weight: • Hydraulic Cylinder Brand: Original • Hydraulic Pump Brand: Original Hydraulic Valve Brand: Original Cummins . Engine Brand: 66 KW • Power: Provided • Machinery Test Report: • Video Outgoing-inspection: Provided