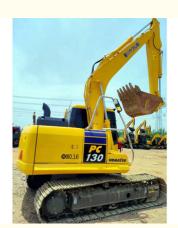

# Original Hydraulic Valve 0.53 m3 Bucket Capacity Kumatsu Crawler Excavator in Shanghai

### **Product Specification**

Showroom Location: None · Operating Weight: 12600 KG 0.53 M<sup>3</sup> . Bucket Capacity: 13000 KG · Machine Weight: • Hydraulic Cylinder Brand: Original • Hydraulic Pump Brand: Original Hydraulic Valve Brand: Original Cummins . Engine Brand: 66 KW • Power: Provided • Machinery Test Report: • Video Outgoing-inspection: Provided