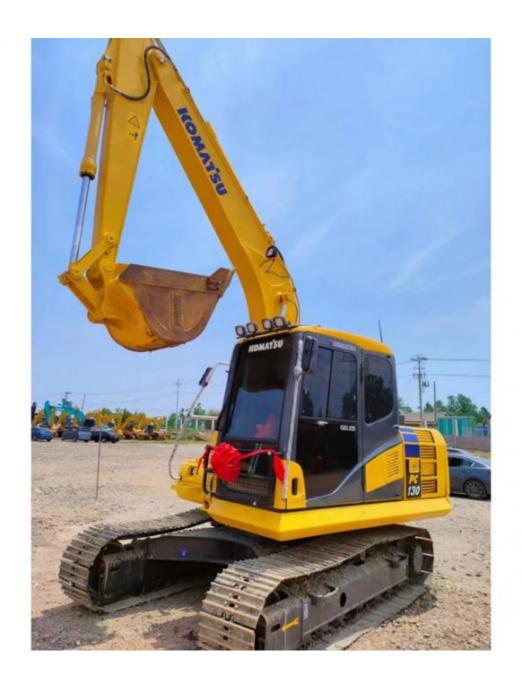

# Original Hydraulic Valve 0.53 m3 Bucket Capacity Kumatsu Crawler Excavator in Shanghai

### **Product Specification**

Showroom Location: None · Operating Weight: 12600 KG 0.53 M<sup>3</sup> . Bucket Capacity: 13000 KG · Machine Weight: • Hydraulic Cylinder Brand: Original • Hydraulic Pump Brand: Original Hydraulic Valve Brand: Original Cummins . Engine Brand: 66 KW • Power: Provided • Machinery Test Report: • Video Outgoing-inspection: Provided

• Core Components: Pressure Vessel, Motor, Bearing, Gear,

Pump, Gearbox, Engine, PLC

Year: 2020Working Hours: 1686