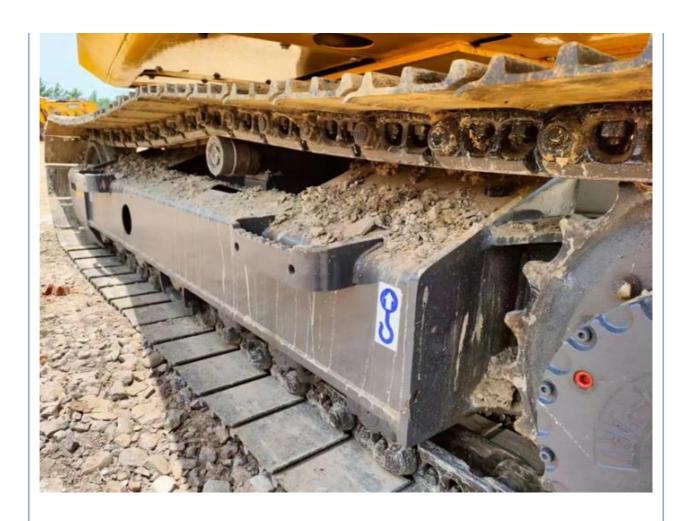

# Original Hydraulic Valve 0.53 m3 Bucket Capacity Kumatsu Crawler Excavator in Shanghai

#### **Basic Information**

• Place of Origin: Japan

• Price: \$24,000.00/units 1-3 units



### **Product Specification**

Showroom Location: None · Operating Weight: 12600 KG 0.53 M<sup>3</sup> . Bucket Capacity: 13000 KG · Machine Weight: • Hydraulic Cylinder Brand: Original • Hydraulic Pump Brand: Original Hydraulic Valve Brand: Original Cummins . Engine Brand: 66 KW • Power: Provided • Machinery Test Report: • Video Outgoing-inspection: Provided

• Core Components: Pressure Vessel, Motor, Bearing, Gear,

Pump, Gearbox, Engine, PLC

Year: 2020Working Hours: 1686



# More Images









# **Product Description**



















#### Models Of Excavators We Sell

FC20/PC30/PC35/PC40/PC55/PC56/PC60/PC70/PC75/PC78/PC10

Komatsu used excavator

PC20/PC30/PC35/PC40/PC55/PC56/PC60/PC70/PC75/PC78/PC10

0/PC110/PC120/PC128/PC130/PC130/PC150/PC160/PC200/PC210/PC22

0/PC228/PC240/PC270/PC300/PC350/PC360/PC400/PC450/PC460/PC49

0/PC650

CAT303/CAT305/CAT305.5/CAT306/CAT307/CAT308/CAT311/CAT312/C AT313/CAT315/CAT318/CAT320/CAT323/CAT324/CAT325/CAT326/CAT3

Carter used excavator 29/CAT330/CAT340/CAT340/CAT345/CAT349/CAT375

Doosan used excavator DH(DX)35/55/60/70/75/80/150/200/215/220/225/235/260/300/350/370/420/

500/530

Sanv used excavator SY16/SY35/SY55/SY60/SY65/SY75/SY85/SY95/SY115/SY135/SY155/SY

205/SY215/SY235/SY265/SY305/SY335/SY365

/ZX330/ZX350/ZX360/ZX450/ZX600

Kobelco used excavator SK50/SK55/SK60/S