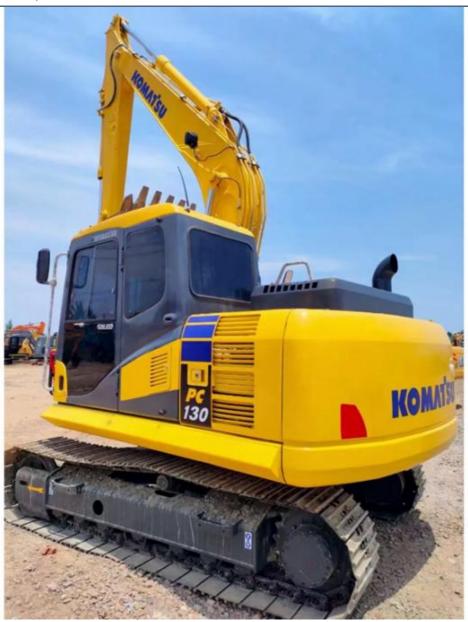

# Original Hydraulic Valve 0.53 m3 Bucket Capacity Kumatsu Crawler Excavator in Shanghai

### **Product Specification**

Showroom Location: None · Operating Weight: 12600 KG 0.53 M<sup>3</sup> . Bucket Capacity: 13000 KG · Machine Weight: • Hydraulic Cylinder Brand: Original • Hydraulic Pump Brand: Original Hydraulic Valve Brand: Original Cummins . Engine Brand: 66 KW • Power: Provided • Machinery Test Report: • Video Outgoing-inspection: Provided