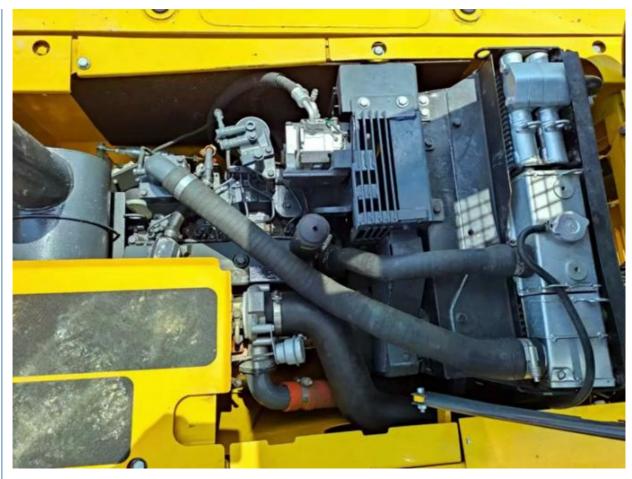

# Original Hydraulic Valve 0.53 m3 Bucket Capacity Kumatsu Crawler Excavator in Shanghai

#### **Basic Information**

• Place of Origin: Japan

• Price: \$24,000.00/units 1-3 units



### **Product Specification**

Showroom Location: None · Operating Weight: 12600 KG 0.53 M<sup>3</sup> . Bucket Capacity: 13000 KG · Machine Weight: • Hydraulic Cylinder Brand: Original • Hydraulic Pump Brand: Original Hydraulic Valve Brand: Original Cummins . Engine Brand: 66 KW • Power: Provided • Machinery Test Report: • Video Outgoing-inspection: Provided

• Core Components: Pressure Vessel, Motor, Bearing, Gear,

Pump, Gearbox, Engine, PLC

Year: 2020Working Hours: 1686



# More Images









# **Product Description**



















#### Models Of Excavators We Sell

FC20/PC30/PC35/PC40/PC55/PC56/PC60/PC70/PC75/PC78/PC10

Komatsu used excavator

PC20/PC30/PC35/PC40/PC55/PC56/PC60/PC70/PC75/PC78/PC10

0/PC110/PC120/PC128/PC130/PC130/PC150/PC160/PC200/PC210/PC22

0/PC228/PC240/PC270/PC300/PC350/PC360/PC400/PC450/PC460/PC49

0/PC650

CAT303/CAT305/CAT305.5/CAT306/CAT307/CAT308/CAT311/CAT312/C AT313/CAT315/CAT318/CAT320/CAT323/CAT324/CAT325/CAT326/CAT3

Carter used excavator 29/CAT330/CAT340/CAT340/CAT345/CAT349/CAT375

Doosan used excavator DH(DX)35/55/60/70/75/80/150/200/215/220/225/235/260/300/350/370/420/

500/530

Sanv used excavator SY16/SY35/SY55/SY60/SY65/SY75/SY85/SY95/SY115/SY135/SY155/SY

205/SY215/SY235/SY265/SY305/SY335/SY365

/ZX330/ZX350/ZX360/ZX450/ZX600

Kobelco used excavator SK50/SK55/SK60/SK70/SK75/S