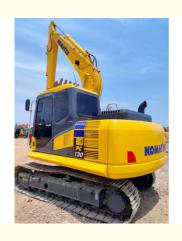

# Original Hydraulic Valve 0.53 m3 Bucket Capacity Kumatsu Crawler Excavator in Shanghai

### **Product Specification**

Showroom Location: None · Operating Weight: 12600 KG 0.53 M<sup>3</sup> . Bucket Capacity: 13000 KG · Machine Weight: • Hydraulic Cylinder Brand: Original • Hydraulic Pump Brand: Original Hydraulic Valve Brand: Original Cummins . Engine Brand: 66 KW • Power: Provided • Machinery Test Report: • Video Outgoing-inspection: Provided