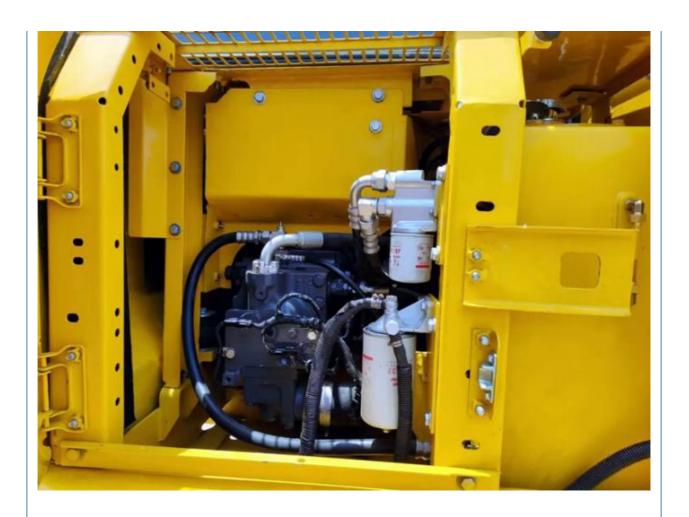

# Original Hydraulic Valve 0.53 m3 Bucket Capacity Kumatsu Crawler Excavator in Shanghai

#### **Basic Information**

• Place of Origin: Japan

• Price: \$24,000.00/units 1-3 units



### **Product Specification**

Showroom Location: None · Operating Weight: 12600 KG 0.53 M<sup>3</sup> . Bucket Capacity: 13000 KG · Machine Weight: • Hydraulic Cylinder Brand: Original • Hydraulic Pump Brand: Original Hydraulic Valve Brand: Original Cummins . Engine Brand: 66 KW • Power: Provided • Machinery Test Report: • Video Outgoing-inspection: Provided

• Core Components: Pressure Vessel, Motor, Bearing, Gear,

Pump, Gearbox, Engine, PLC

Year: 2020Working Hours: 1686



# More Images









# **Product Description**



















#### Models Of Excavators We Sell

FC20/PC30/PC35/PC40/PC55/PC56/PC60/PC70/PC75/PC78/PC10

Komatsu used excavator

PC20/PC30/PC35/PC40/PC55/PC56/PC60/PC70/PC75/PC78/PC10

0/PC110/PC120/PC128/PC130/PC130/PC150/PC160/PC200/PC210/PC22

0/PC228/PC240/PC270/PC300/PC350/PC360/PC400/PC450/PC460/PC49

0/PC650

CAT303/CAT305/CAT305.5/CAT306/CAT307/CAT308/CAT311/CAT312/C AT313/CAT315/CAT318/CAT320/CAT323/CAT324/CAT325/CAT326/CAT3

Carter used excavator 29/CAT330/CAT340/CAT340/CAT345/CAT349/CAT375

Doosan used excavator DH(DX)35/55/60/70/75/80/150/200/215/220/225/235/260/300/350/370/420/

500/530

Sanv used excavator SY16/SY35/SY55/SY60/SY65/SY75/SY85/SY95/SY115/SY135/SY155/SY

205/SY215/SY235/SY265/SY305/SY335/SY365

/ZX330/ZX350/ZX360/ZX450/ZX600

Kobelco used excavator SK50/SK55/SK60/SK70/SK