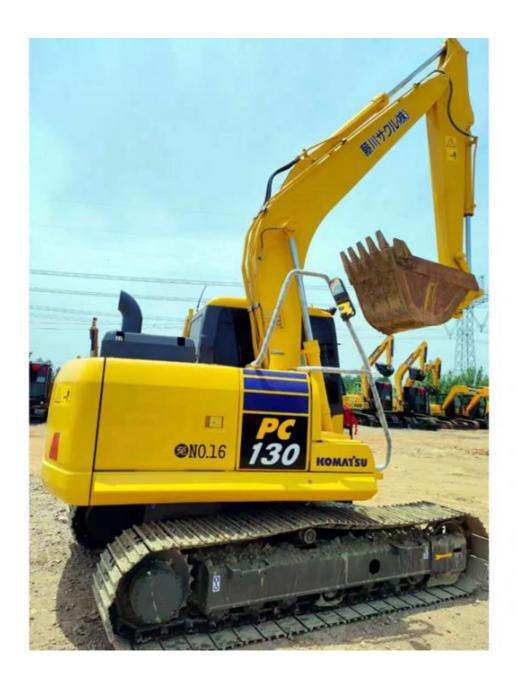

# Original Hydraulic Valve 0.53 m3 Bucket Capacity Kumatsu Crawler Excavator in Shanghai

### **Product Specification**

Showroom Location: None · Operating Weight: 12600 KG 0.53 M<sup>3</sup> . Bucket Capacity: 13000 KG · Machine Weight: • Hydraulic Cylinder Brand: Original • Hydraulic Pump Brand: Original Hydraulic Valve Brand: Original Cummins . Engine Brand: 66 KW • Power: Provided • Machinery Test Report: • Video Outgoing-inspection: Provided