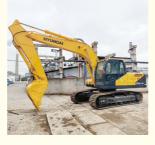

# 22 Ton Used Hyundai 220LC-9S Excavator with Original Hydraulic Cylinder at Affordable

## **Product Specification**

• Showroom Location: None • Operating Weight: 22570 KG 1.02m<sup>3</sup> Bucket Capacity: • Machine Weight: 22000 KG • Hydraulic Cylinder Brand: Original • Hydraulic Pump Brand: Original • Hydraulic Valve Brand: Original Cummins Engine Brand: 112 KW • Power: • Machinery Test Report: Provided • Video Outgoing-inspection: Provided • Core Components: Pressure Vessel, Motor, Bearing, Gear, Pump, Gearbox, Engine, PLC