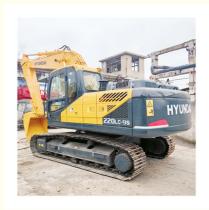

# 22 Ton Used Hyundai 220LC-9S Excavator with Original Hydraulic Cylinder at Affordable

## **Product Specification**

• Showroom Location: None • Operating Weight: 22570 KG 1.02m<sup>3</sup> Bucket Capacity: • Machine Weight: 22000 KG • Hydraulic Cylinder Brand: Original • Hydraulic Pump Brand: Original • Hydraulic Valve Brand: Original Cummins Engine Brand: 112 KW • Power: • Machinery Test Report: Provided • Video Outgoing-inspection: Provided • Core Components: Pressure Vessel, Motor, Bearing, Gear, Pump, Gearbox, Engine, PLC