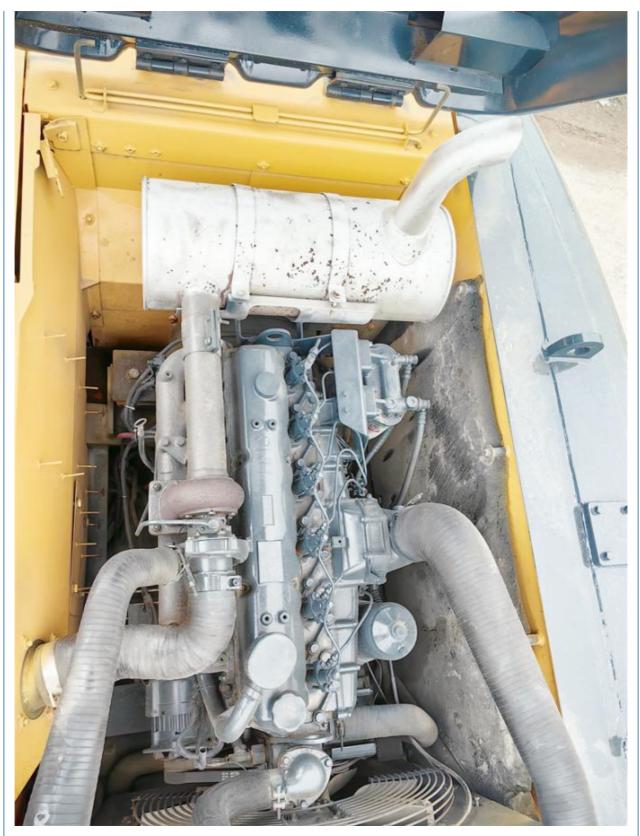

## **Product Specification**

• Showroom Location: None • Operating Weight: 22570 KG 1.02m<sup>3</sup> Bucket Capacity: • Machine Weight: 22000 KG • Hydraulic Cylinder Brand: Original • Hydraulic Pump Brand: Original • Hydraulic Valve Brand: Original Cummins Engine Brand: 112 KW • Power: • Machinery Test Report: Provided • Video Outgoing-inspection: Provided • Core Components: Pressure Vessel, Motor, Bearing, Gear, Pump, Gearbox, Engine, PLC

## More Images

Working Hours:

• Year: