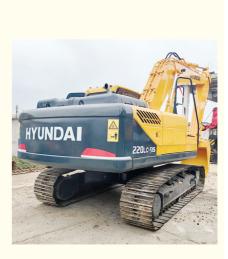

# 22 Ton Used Hyundai 220LC-9S Excavator with Original Hydraulic Cylinder at Affordable

## **Product Specification**

• Showroom Location: None • Operating Weight: 22570 KG 1.02m<sup>3</sup> Bucket Capacity: • Machine Weight: 22000 KG • Hydraulic Cylinder Brand: Original • Hydraulic Pump Brand: Original • Hydraulic Valve Brand: Original Cummins Engine Brand: 112 KW • Power: • Machinery Test Report: Provided • Video Outgoing-inspection: Provided • Core Components: Pressure Vessel, Motor, Bearing, Gear, Pump, Gearbox, Engine, PLC