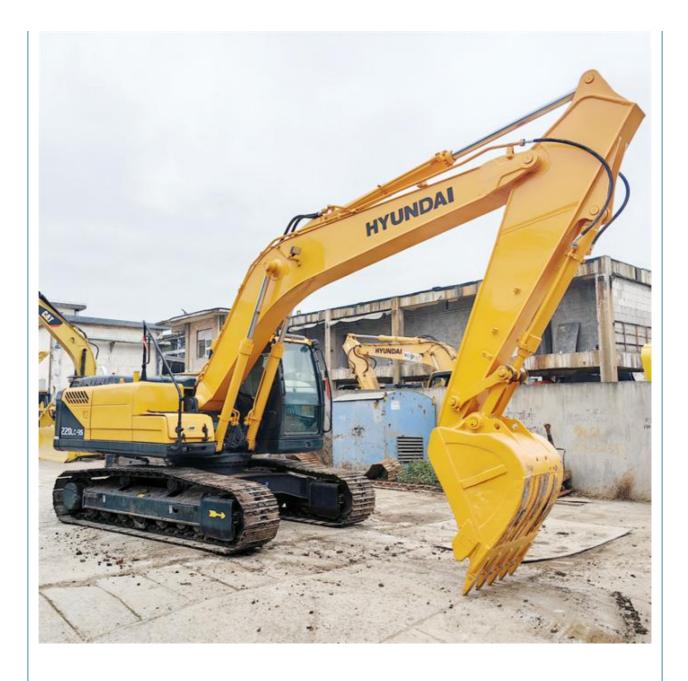

# 22 Ton Used Hyundai 220LC-9S Excavator with Original Hydraulic Cylinder at Affordable

## **Product Specification**

• Showroom Location: None • Operating Weight: 22570 KG 1.02m<sup>3</sup> Bucket Capacity: • Machine Weight: 22000 KG • Hydraulic Cylinder Brand: Original • Hydraulic Pump Brand: Original • Hydraulic Valve Brand: Original Cummins Engine Brand: 112 KW • Power: • Machinery Test Report: Provided • Video Outgoing-inspection: Provided • Core Components: Pressure Vessel, Motor, Bearing, Gear, Pump, Gearbox, Engine, PLC