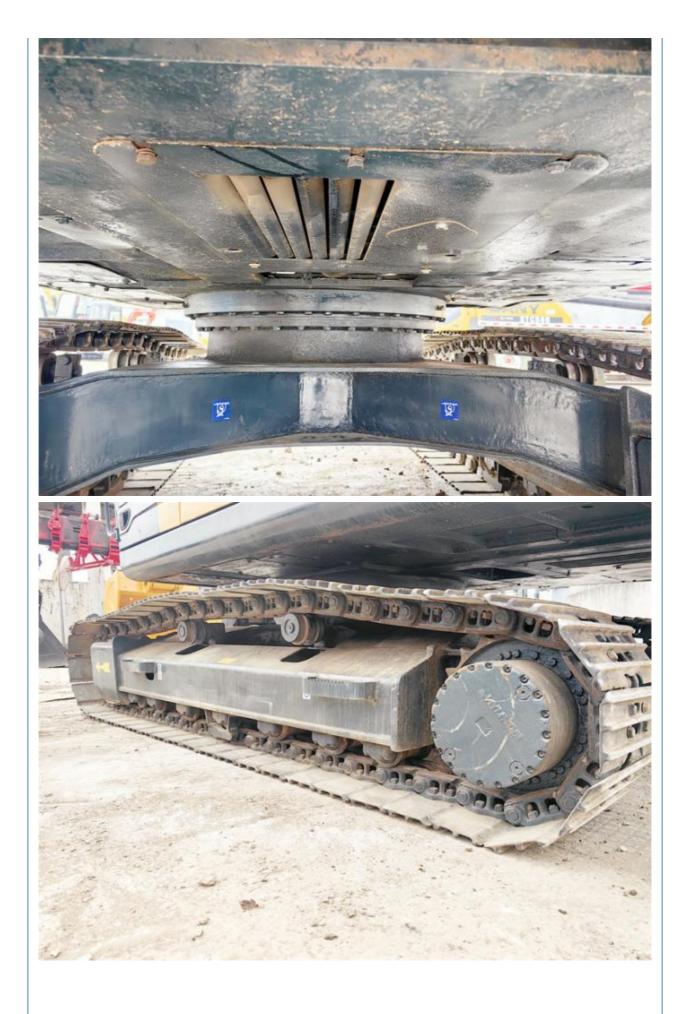

## **Product Specification**

• Showroom Location: None • Operating Weight: 22570 KG 1.02m<sup>3</sup> Bucket Capacity: • Machine Weight: 22000 KG • Hydraulic Cylinder Brand: Original • Hydraulic Pump Brand: Original • Hydraulic Valve Brand: Original Cummins Engine Brand: 112 KW • Power: • Machinery Test Report: Provided • Video Outgoing-inspection: Provided • Core Components: Pressure Vessel, Motor, Bearing, Gear, Pump, Gearbox, Engine, PLC