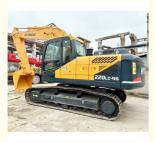

# 22 Ton Used Hyundai 220LC-9S Excavator with Original Hydraulic Cylinder at Affordable

## **Product Specification**

• Showroom Location: None • Operating Weight: 22570 KG 1.02m<sup>3</sup> Bucket Capacity: • Machine Weight: 22000 KG • Hydraulic Cylinder Brand: Original • Hydraulic Pump Brand: Original • Hydraulic Valve Brand: Original Cummins Engine Brand: 112 KW • Power: • Machinery Test Report: Provided • Video Outgoing-inspection: Provided • Core Components: Pressure Vessel, Motor, Bearing, Gear, Pump, Gearbox, Engine, PLC