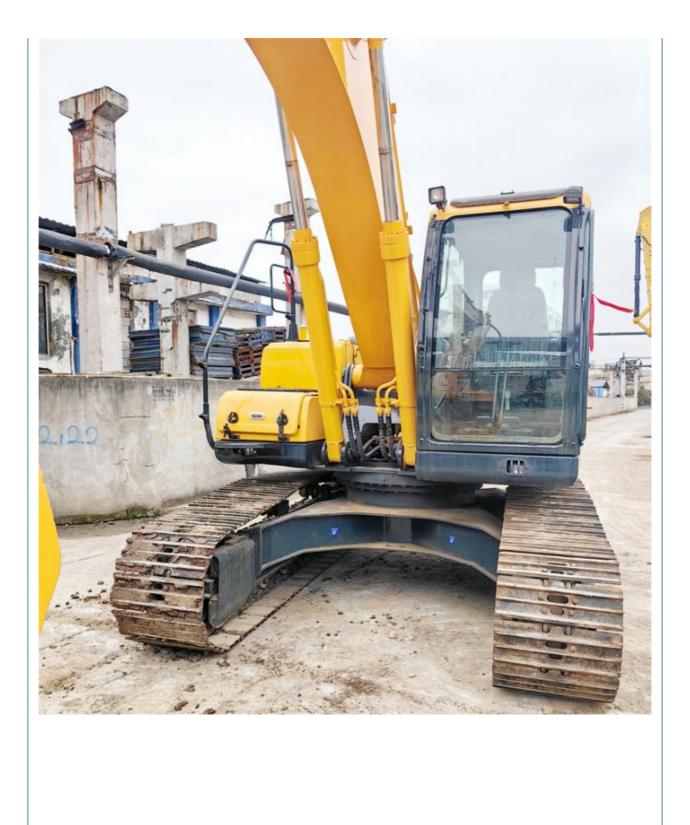

## **Product Specification**

• Showroom Location: None • Operating Weight: 22570 KG 1.02m<sup>3</sup> Bucket Capacity: • Machine Weight: 22000 KG • Hydraulic Cylinder Brand: Original • Hydraulic Pump Brand: Original • Hydraulic Valve Brand: Original Cummins Engine Brand: 112 KW • Power: • Machinery Test Report: Provided • Video Outgoing-inspection: Provided • Core Components: Pressure Vessel, Motor, Bearing, Gear, Pump, Gearbox, Engine, PLC

## More Images

Working Hours:

• Year: