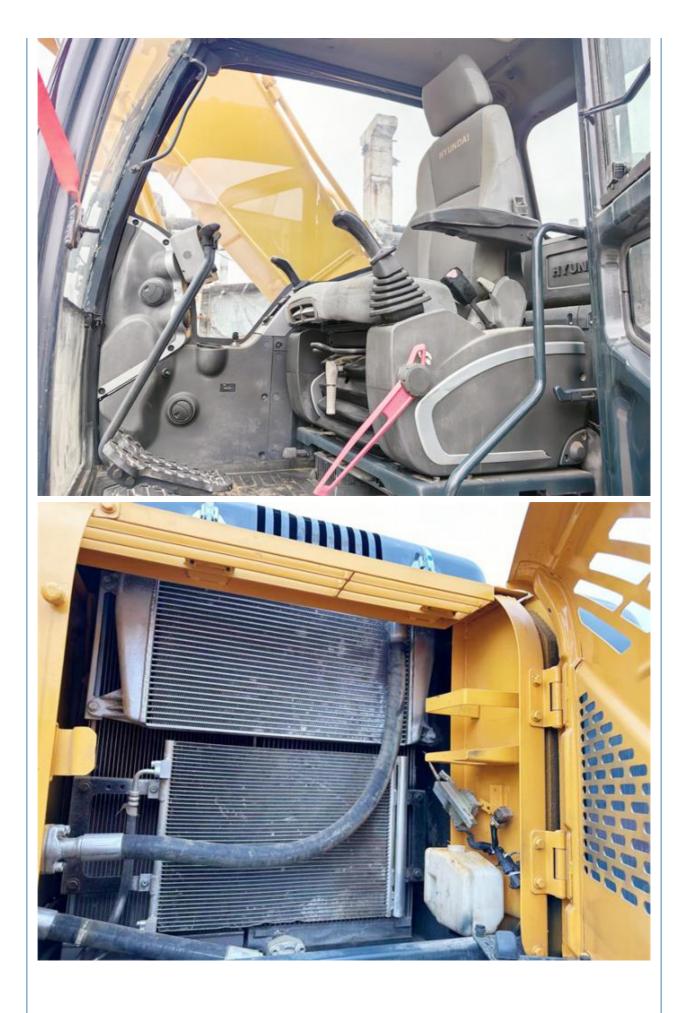

## **Product Specification**

• Showroom Location: None • Operating Weight: 22570 KG 1.02m<sup>3</sup> Bucket Capacity: • Machine Weight: 22000 KG • Hydraulic Cylinder Brand: Original • Hydraulic Pump Brand: Original • Hydraulic Valve Brand: Original Cummins Engine Brand: 112 KW • Power: • Machinery Test Report: Provided • Video Outgoing-inspection: Provided • Core Components: Pressure Vessel, Motor, Bearing, Gear, Pump, Gearbox, Engine, PLC