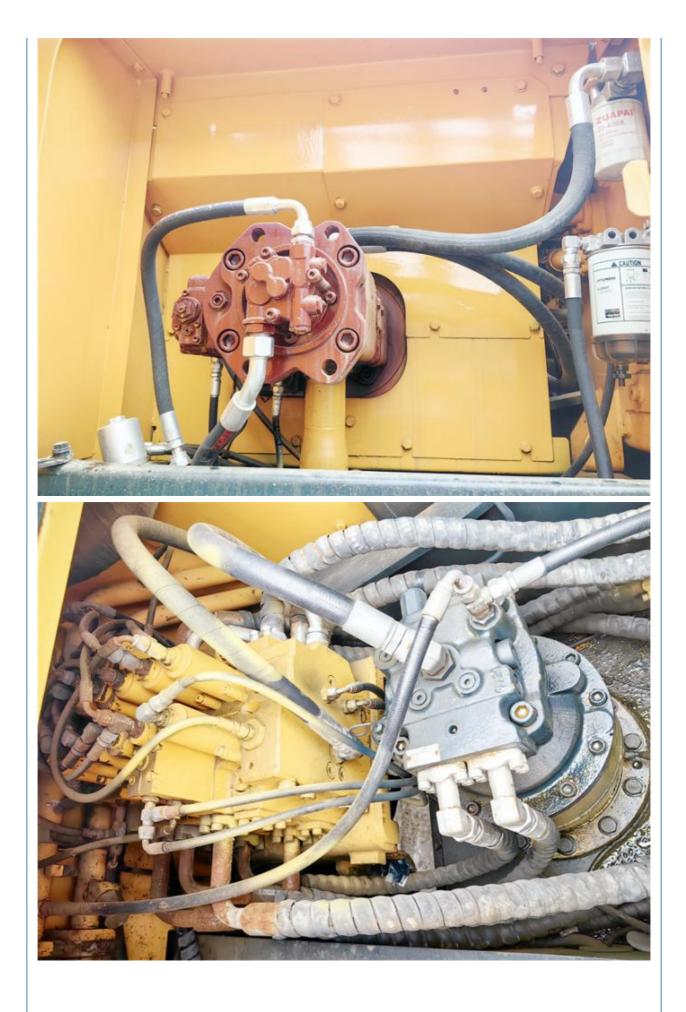

## **Product Specification**

• Showroom Location: None • Operating Weight: 22570 KG 1.02m<sup>3</sup> Bucket Capacity: • Machine Weight: 22000 KG • Hydraulic Cylinder Brand: Original • Hydraulic Pump Brand: Original • Hydraulic Valve Brand: Original Cummins Engine Brand: 112 KW • Power: • Machinery Test Report: Provided • Video Outgoing-inspection: Provided • Core Components: Pressure Vessel, Motor, Bearing, Gear, Pump, Gearbox, Engine, PLC