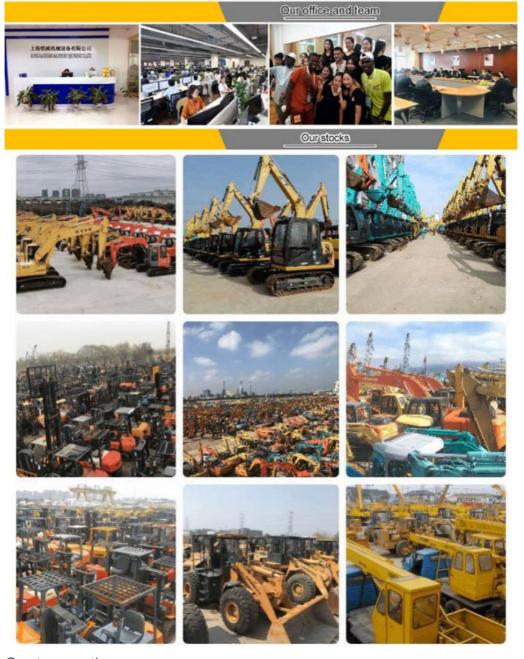

#### **Company Profile**

Shanghai Kaishu Machinery Equipment Co., Ltd was established in 2017, we have our own factory which covers an area of 67,000 square meters, with 200 employees. As a leading used excavator supplier in China, Shanghai Kaishu Machinery Equipment Co., Ltd has numerous construction machinery. Our teams are composed of a purchasing team, a technical support team, a vehicle-parts supply center, a foreign trade sales team and a quality testing center.

Our full range of products include: used excavators, used loaders, used graders, used bulldozers, used forklifts, used cranes and other used construction machinery products. Our engineering machines are mainly from China, the United States, Japan, South Korea and other manufacturing countries, quality assurance is our hallmark. Our machines are sold to many regions at home and abroad, and we have rich export experience.

In order to serve our customers better, we deal in three(3) thousand units of construction machinery all year round and ensure delivery within 7-30 days after payment. Our team can serve you around the clock (24/7) and we hope to build a long-term business relationship with you.