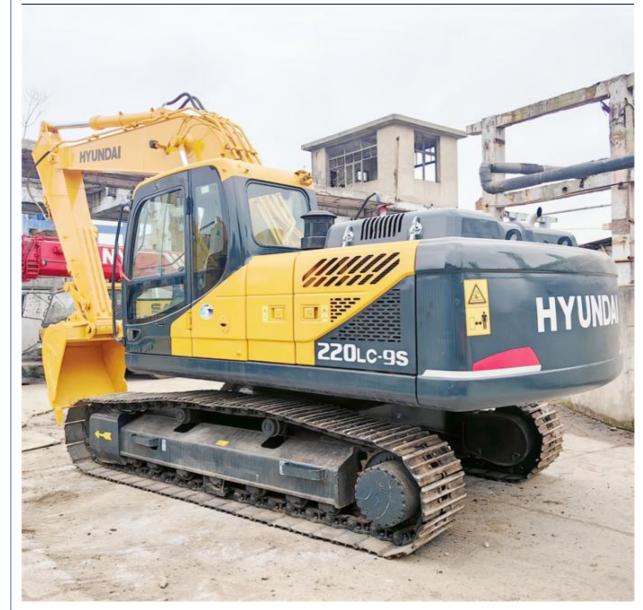

# 22 Ton Used Hyundai 220LC-9S Excavator with Original Hydraulic Cylinder at Affordable

## **Product Specification**

• Showroom Location: None • Operating Weight: 22570 KG 1.02m<sup>3</sup> Bucket Capacity: • Machine Weight: 22000 KG • Hydraulic Cylinder Brand: Original • Hydraulic Pump Brand: Original • Hydraulic Valve Brand: Original Cummins Engine Brand: 112 KW • Power: • Machinery Test Report: Provided • Video Outgoing-inspection: Provided • Core Components: Pressure Vessel, Motor, Bearing, Gear, Pump, Gearbox, Engine, PLC

## More Images

Working Hours:

• Year: