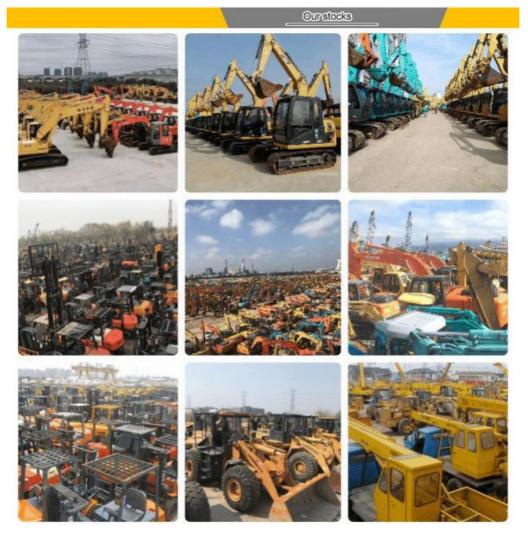

## More Images

# Product Description

Our Product Introduction

# **Company Profile**

Shanghai Kaishu Machinery Equipment Co., Ltd was established in 2017, we have our own factory which covers an area of 67,000 square meters, with 200 employees. As a leading used excavator supplier in China, Shanghai Kaishu Machinery Equipment Co., Ltd has numerous construction machinery. Our teams are composed of a purchasing team, a technical support team, a vehicle-parts supply center, a foreign trade sales team and a quality testing center.

Our full range of products include: used excavators, used loaders, used graders, used bulldozers, used forklifts, used cranes and other used construction machinery products. Our engineering machines are mainly from China, the United States, Japan, South Korea and other manufacturing countries, quality assurance is our hallmark. Our machines are sold to many regions at home and abroad, and we have rich export experience.

In order to serve our customers better, we deal in three(3) thousand units of construction machinery all year round and ensure delivery within 7-30 days after payment. Our team can serve you around the clock (24/7) and we hope to build a long-term business relationship with you.