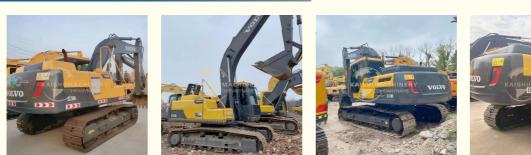

# VOLVO EC210B Excavator 107KW Crawler Excavator Original Hydraulic Pump Affordable



# **Product Specification**

• Price:

• Showroom Location: None • Operating Weight: 21TON 0.9 Bucket Capacity: • Machine Weight: 20500 KG • Hydraulic Cylinder Brand: Original • Hydraulic Pump Brand: Original • Hydraulic Valve Brand: Original VOLVO . Engine Brand: 107KW • Power: • Machinery Test Report: Provided • Video Outgoing-inspection: Provided • Core Components: Pressure Vessel, Motor, Bearing, Gear, Pump, Gearbox, Engine, PLC • Year: 2019 Working Hours: 0-2000



## More Images





# Product Description



Our Product Introduction















# Models Of Excavators We Sell

| Komatsu used<br>excavator  | PC20/PC30/PC35/PC40/PC50/PC55/PC56/PC60/PC70/PC75/PC78/PC10<br>0/PC110/PC120/PC128/PC130/PC138/PC150/PC160/PC200/PC210/PC22<br>0/PC228/PC240/PC270/PC300/PC350/PC360/PC400/PC450/PC460/PC49<br>0/PC650 |
|----------------------------|--------------------------------------------------------------------------------------------------------------------------------------------------------------------------------------------------------|
| Carter used excavator      | CAT303/CAT305/CAT305.5/CAT306/CAT307/CAT308/CAT311/CAT312/C<br>AT313/CAT315/CAT318/CAT320/CAT323/CAT324/CAT325/CAT326/CAT3<br>29/CAT330/CAT336/CAT340/CAT345/CAT349/CAT375                             |
| D