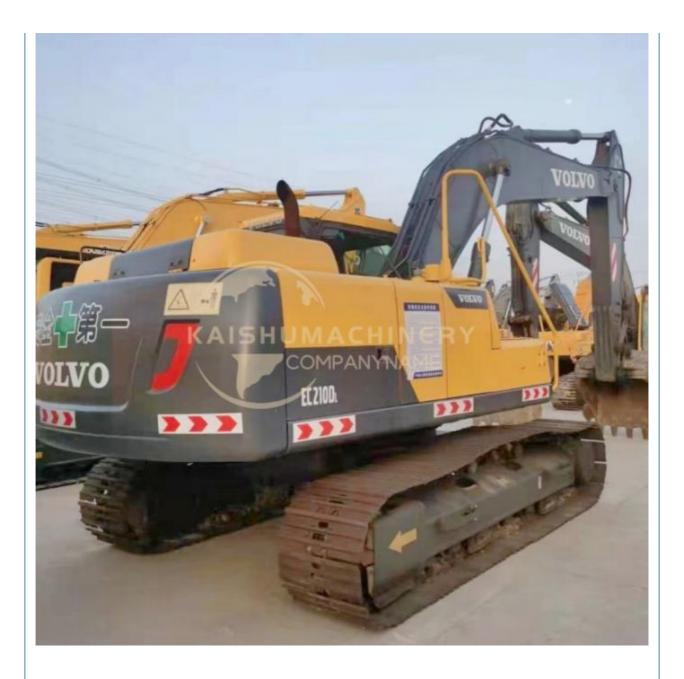

# VOLVO EC210B Excavator 107KW Crawler Excavator Original Hydraulic Pump Affordable

# **Product Specification**

• Price:

• Showroom Location: None • Operating Weight: 21TON 0.9 Bucket Capacity: • Machine Weight: 20500 KG • Hydraulic Cylinder Brand: Original • Hydraulic Pump Brand: Original • Hydraulic Valve Brand: Original VOLVO . Engine Brand: 107KW • Power: • Machinery Test Report: Provided • Video Outgoing-inspection: Provided • Core Components: Pressure Vessel, Motor, Bearing, Gear, Pump, Gearbox, Engine, PLC • Year: 2019 Working Hours: 0-2000

## More Images