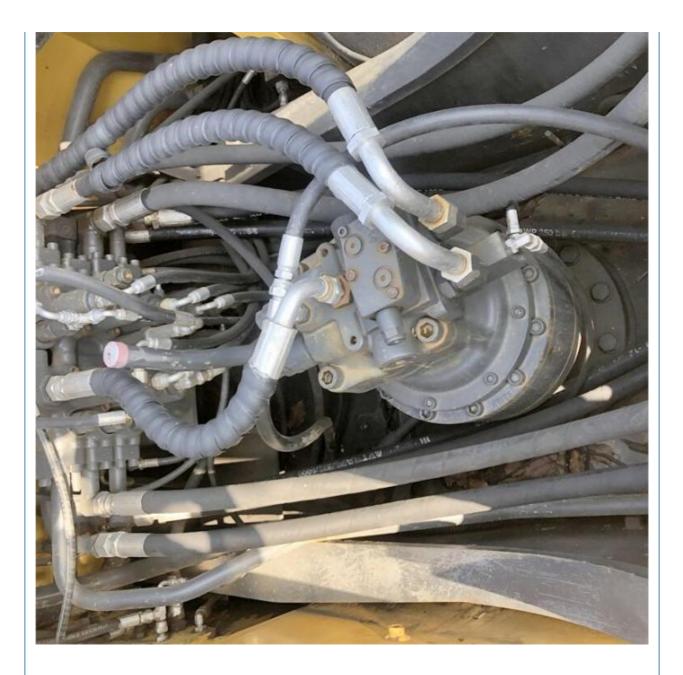

# VOLVO EC210B Excavator 107KW Crawler Excavator Original Hydraulic Pump Affordable



# **Product Specification**

• Price:

• Showroom Location: None • Operating Weight: 21TON 0.9 Bucket Capacity: • Machine Weight: 20500 KG • Hydraulic Cylinder Brand: Original • Hydraulic Pump Brand: Original • Hydraulic Valve Brand: Original VOLVO . Engine Brand: 107KW • Power: • Machinery Test Report: Provided • Video Outgoing-inspection: Provided • Core Components: Pressure Vessel, Motor, Bearing, Gear, Pump, Gearbox, Engine, PLC • Year: 2019 Working Hours: 0-2000



## More Images





# Product Description



Our Product Introduction















# Models Of Excavators We Sell

| Komatsu used<br>excavator  | PC20/PC30/PC35/PC40/PC50/PC55/PC56/PC60/PC70/PC75/PC78/PC10<br>0/PC110/PC120/PC128/PC130/PC138/PC150/PC160/PC200/PC210/PC22<br>0/PC228/PC240/PC270/PC300/PC350/PC360/PC400/PC450/PC460/PC49<br>0/PC650 |
|----------------------------|--------------------------------------------------------------------------------------------------------------------------------------------------------------------------------------------------------|
| Carter used excavator      | CAT303/CAT305/CAT305.5/CAT306/CAT307/CAT308/CAT311/CAT312/C<br>AT313/CAT315/CAT318/CAT320/CAT323/CAT324/CAT325/CAT326/CAT3<br>29/CAT330/CAT336/CAT340/CAT345/CAT349/CAT375                             |
| Doosan used excavator      | DH(DX)35/55/60/70/75/80/150