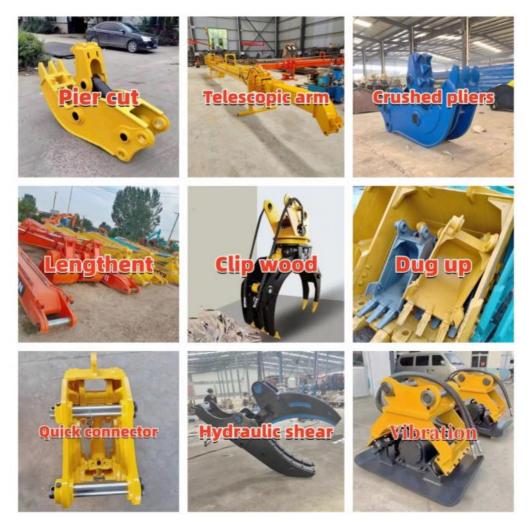

a quality testing center.

Our full range of products include: used excavators, used loaders, used graders, used bulldozers, used forklifts, used cranes and other used construction machinery products. Our engineering machines are mainly from China, the United States, Japan, South Korea and other manufacturing countries, quality assurance is our hallmark. Our machines are sold to many regions at home and abroad, and we have rich export experience.

In order to serve our customers better, we deal in three(3) thousand units of construction machinery all year round and ensure delivery within 7-30 days after payment. Our team can serve you around the clock (24/7) and we hope to build a long-term business relationship with you.



Our transaction case



We can provide other accessory devices



### FAQ

**1.What's your payment terms and trade terms?** Generally 50% deposit and 50% balance before shipping. Of course, we can negotiate according to your orders. We can accept EXW, FOB, CRF and CIF.

- 2. How to ship the excavators?
  (1).Container: which is cheapest and fast. but sometime machine need to be dismantled.
  (2).Bulk cargo ship :which is better for bigger construction equipment ,ship as it is.
  (3).Flat rack ship :which is better for bigger machine and also no need to dismantle
  (4) PO. Pot ship which is need for supermeting and fasts and the set of the set of

- (4).RO RO ship : which is good for every machine and faster

### 3. Is it convenient to visit you?

You are welcome to visit us. So you can see how many used excavators we have in stock and the condition of