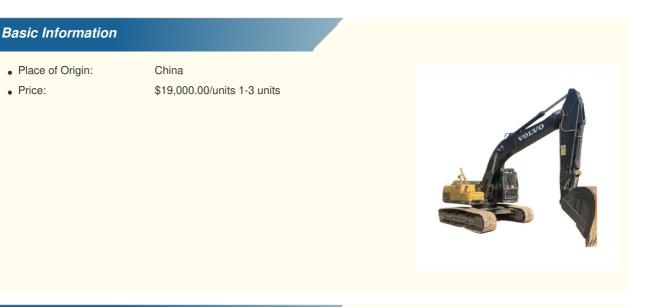

# VOLVO EC210B Excavator 107KW Crawler Excavator Original Hydraulic Pump Affordable

# **Product Specification**

• Price:

• Showroom Location: None • Operating Weight: 21TON 0.9 Bucket Capacity: • Machine Weight: 20500 KG • Hydraulic Cylinder Brand: Original • Hydraulic Pump Brand: Original • Hydraulic Valve Brand: Original VOLVO . Engine Brand: 107KW • Power: • Machinery Test Report: Provided • Video Outgoing-inspection: Provided • Core Components: Pressure Vessel, Motor, Bearing, Gear, Pump, Gearbox, Engine, PLC • Year: 2019 Working Hours: 0-2000