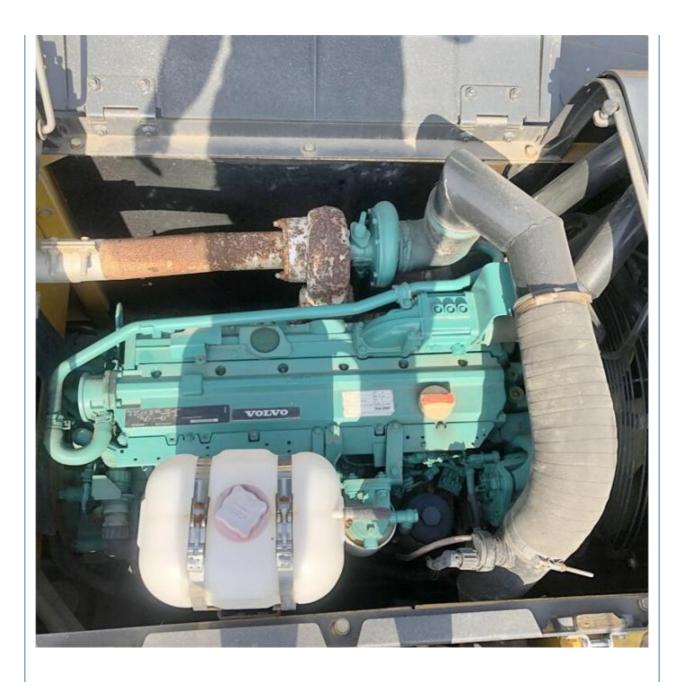

# VOLVO EC210B Excavator 107KW Crawler Excavator Original Hydraulic Pump Affordable



# **Product Specification**

• Price:

• Showroom Location: None • Operating Weight: 21TON 0.9 Bucket Capacity: • Machine Weight: 20500 KG • Hydraulic Cylinder Brand: Original • Hydraulic Pump Brand: Original • Hydraulic Valve Brand: Original VOLVO . Engine Brand: 107KW • Power: • Machinery Test Report: Provided • Video Outgoing-inspection: Provided • Core Components: Pressure Vessel, Motor, Bearing, Gear, Pump, Gearbox, Engine, PLC • Year: 2019 Working Hours: 0-2000



## More Images





# Product Description



Our Product Introduction















# Models Of Excavators We Sell

| Komatsu used<br>excavator  | PC20/PC30/PC35/PC40/PC50/PC55/PC56/PC60/PC70/PC75/PC78/PC10<br>0/PC110/PC120/PC128/PC130/PC138/PC150/PC160/PC200/PC210/PC22<br>0/PC228/PC240/PC270/PC300/PC350/PC360/PC400/PC450/PC460/PC49<br>0/PC650 |
|----------------------------|--------------------------------------------------------------------------------------------------------------------------------------------------------------------------------------------------------|
| Carter used excavator      | CAT303/CAT305/CAT305.5/CAT306/CAT307/CAT308/CAT311/CAT312/C<br>AT313/CAT315/CAT318/CAT320/CAT323/CAT324/CAT325/CAT326/CAT3<br>29/CAT330/CAT336/CAT340/CAT345/CAT349/CAT375                             |
| Doosan used excavator      | DH(DX)35/55/60/70/75/80/150/2