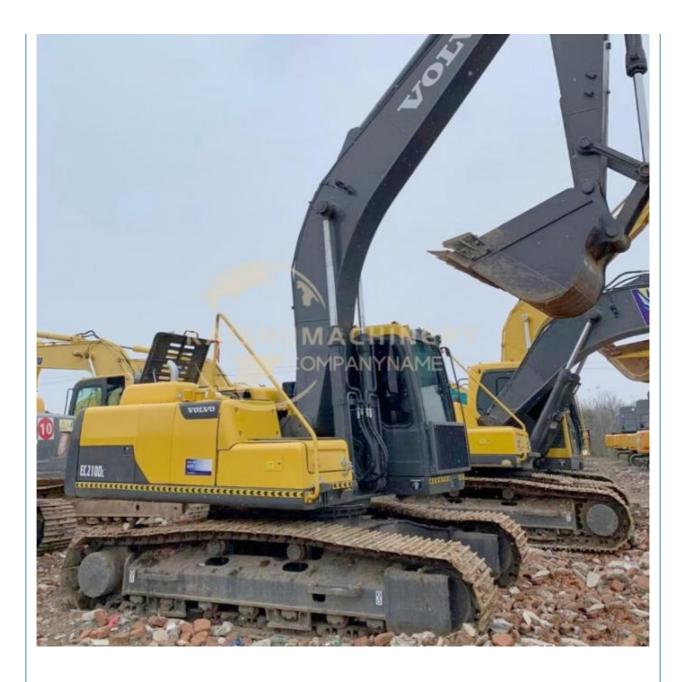

# VOLVO EC210B Excavator 107KW Crawler Excavator Original Hydraulic Pump Affordable



# **Product Specification**

• Price:

• Showroom Location: None • Operating Weight: 21TON 0.9 Bucket Capacity: • Machine Weight: 20500 KG • Hydraulic Cylinder Brand: Original • Hydraulic Pump Brand: Original • Hydraulic Valve Brand: Original VOLVO . Engine Brand: 107KW • Power: • Machinery Test Report: Provided • Video Outgoing-inspection: Provided • Core Components: Pressure Vessel, Motor, Bearing, Gear, Pump, Gearbox, Engine, PLC • Year: 2019 Working Hours: 0-2000



## More Images





# Product Description



Our Product Introduction















# Models Of Excavators We Sell

| Komatsu used<br>excavator  | PC20/PC30/PC35/PC40/PC50/PC55/PC56/PC60/PC70/PC75/PC78/PC10<br>0/PC110/PC120/PC128/PC130/PC138/PC150/PC160/PC200/PC210/PC22<br>0/PC228/PC240/PC270/PC300/PC350/PC360/PC400/PC450/PC460/PC49<br>0/PC650 |
|----------------------------|--------------------------------------------------------------------------------------------------------------------------------------------------------------------------------------------------------|
| Carter used excavator      | CAT303/CAT305/CAT305.5/CAT306/CAT307/CAT308/CAT311/CAT312/C<br>AT313/CAT315/CAT318/CAT320/CAT323/CAT324/CAT325/CAT326/CAT3<br>29/CAT330/CAT336/CAT340/CAT345/CAT349/CAT375                             |
| Doosan used excavator      | DH(DX)35/55/60/70/75/80/150/200/215