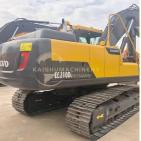

# VOLVO EC210B Excavator 107KW Crawler Excavator Original Hydraulic Pump Affordable



# **Product Specification**

• Price:

• Showroom Location: None • Operating Weight: 21TON 0.9 Bucket Capacity: • Machine Weight: 20500 KG • Hydraulic Cylinder Brand: Original • Hydraulic Pump Brand: Original • Hydraulic Valve Brand: Original VOLVO . Engine Brand: 107KW • Power: • Machinery Test Report: Provided • Video Outgoing-inspection: Provided • Core Components: Pressure Vessel, Motor, Bearing, Gear, Pump, Gearbox, Engine, PLC • Year: 2019 Working Hours: 0-2000



## More Images





# Product Description



Our Product Introduction















# Models Of Excavators We Sell

| Komatsu used<br>excavator  | PC20/PC30/PC35/PC40/PC50/PC55/PC56/PC60/PC70/PC75/PC78/PC10<br>0/PC110/PC120/PC128/PC130/PC138/PC150/PC160/PC200/PC210/PC22<br>0/PC228/PC240/PC270/PC300/PC350/PC360/PC400/PC450/PC460/PC49<br>0/PC650 |
|----------------------------|--------------------------------------------------------------------------------------------------------------------------------------------------------------------------------------------------------|
| Carter used excavator      | CAT303/CAT305/CAT305.5/CAT306/CAT307/CAT308/CAT311/CAT312/C<br>AT313/CAT315/CAT318/CAT320/CAT323/CAT324/CAT325/CAT326/CAT3<br>29/CAT330/CAT336/CAT340/CAT345/CAT349/CAT375                             |
| Doo