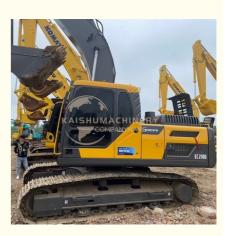

# VOLVO EC210B Excavator 107KW Crawler Excavator Original Hydraulic Pump Affordable



# **Product Specification**

• Price:

• Showroom Location: None • Operating Weight: 21TON 0.9 Bucket Capacity: • Machine Weight: 20500 KG • Hydraulic Cylinder Brand: Original • Hydraulic Pump Brand: Original • Hydraulic Valve Brand: Original VOLVO . Engine Brand: 107KW • Power: • Machinery Test Report: Provided • Video Outgoing-inspection: Provided • Core Components: Pressure Vessel, Motor, Bearing, Gear, Pump, Gearbox, Engine, PLC • Year: 2019 Working Hours: 0-2000



## More Images





# Product Description



Our Product Introduction















# Models Of Excavators We Sell

| Komatsu used<br>excavator  | PC20/PC30/PC35/PC40/PC50/PC55/PC56/PC60/PC70/PC75/PC78/PC10<br>0/PC110/PC120/PC128/PC130/PC138/PC150/PC160/PC200/PC210/PC22<br>0/PC228/PC240/PC270/PC300/PC350/PC360/PC400/PC450/PC460/PC49<br>0/PC650 |
|----------------------------|--------------------------------------------------------------------------------------------------------------------------------------------------------------------------------------------------------|
| Carter used excavator      | CAT303/CAT305/CAT305.5/CAT306/CAT307/CAT308/CAT311/CAT312/C<br>AT313/CAT315/CAT318/CAT320/CAT323/CAT324/CAT325/CAT326/CAT3<br>29/CAT330/CAT336/CAT340/CAT345/CAT349/CAT375