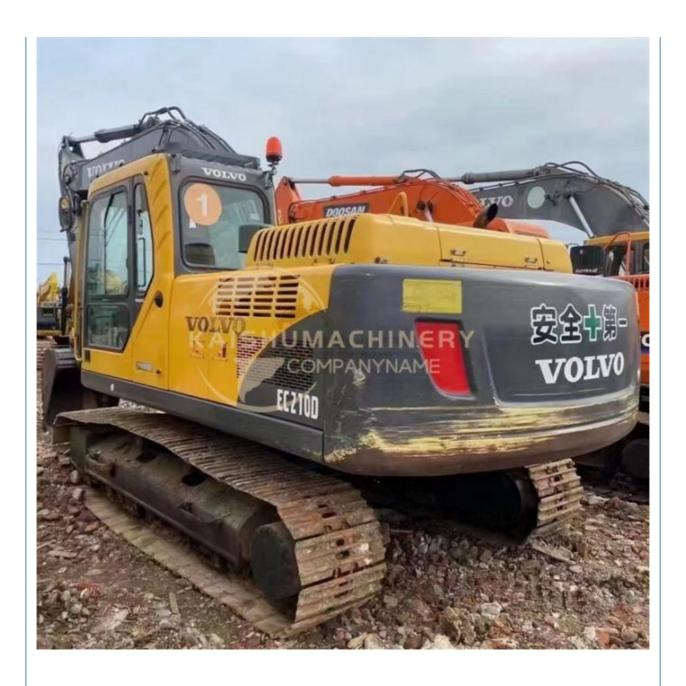

# VOLVO EC210B Excavator 107KW Crawler Excavator Original Hydraulic Pump Affordable

# **Product Specification**

• Price:

• Showroom Location: None • Operating Weight: 21TON 0.9 Bucket Capacity: • Machine Weight: 20500 KG • Hydraulic Cylinder Brand: Original • Hydraulic Pump Brand: Original • Hydraulic Valve Brand: Original VOLVO . Engine Brand: 107KW • Power: • Machinery Test Report: Provided • Video Outgoing-inspection: Provided • Core Components: Pressure Vessel, Motor, Bearing, Gear, Pump, Gearbox, Engine, PLC • Year: 2019 Working Hours: 0-2000

## More Images

# Product Description

Our Product Introduction