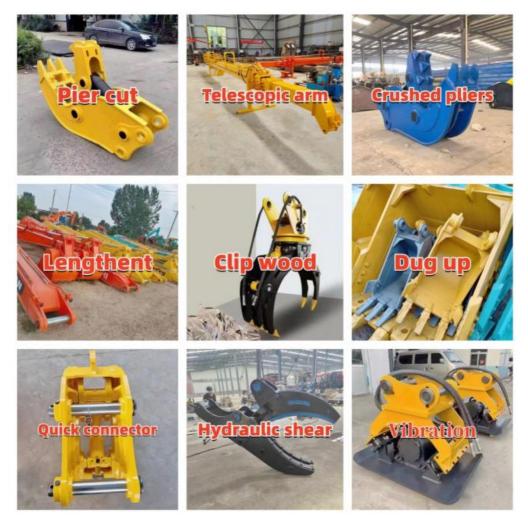

quality testing center.

Our full range of products include: used excavators, used loaders, used graders, used bulldozers, used forklifts, used cranes and other used construction machinery products. Our engineering machines are mainly from China, the United States, Japan, South Korea and other manufacturing countries, quality assurance is our hallmark. Our machines are sold to many regions at home and abroad, and we have rich export experience.

In order to serve our customers better, we deal in three(3) thousand units of construction machinery all year round and ensure delivery within 7-30 days after payment. Our team can serve you around the clock (24/7) and we hope to build a long-term business relationship with you.





Our transaction case



We can provide other accessory devices



## FAQ

#### 1. What's your payment terms and trade terms?

Generally 50% deposit and 50% balance before shipping. Of course, we can negotiate according to your orders. We can accept EXW, FOB, CRF and CIF.

### 2. How to ship the excavators?

- Container: which is cheapest and fast. but sometime machine need to be dismantled.
   Bulk cargo ship :which is better for bigger construction equipment ,ship as it is.
- (3).Flat rack ship :which is better for bigger machine and also no need to dismantle
- (4).RO RO ship : which is good for every machine and faster

#### 3. Is it convenient to visit you?

You are welcome to visit us. So you can see how many used excavators we have in stock and the condition of them. We can pick you up at Shanghai Air port.