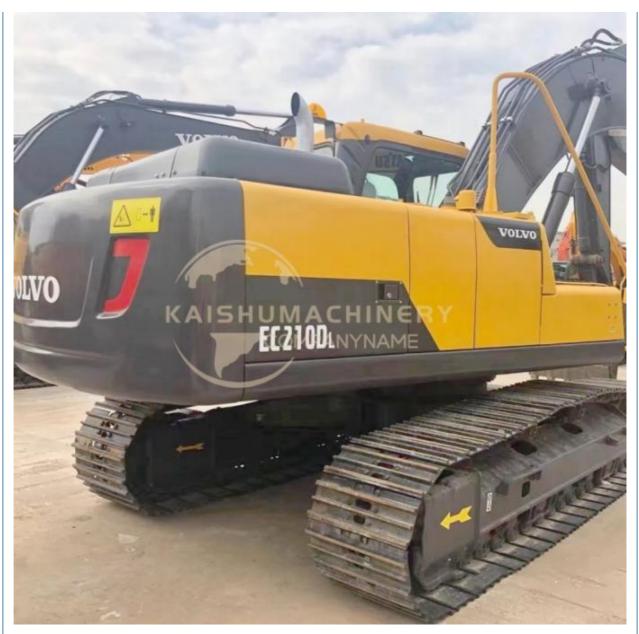

# VOLVO EC210B Excavator 107KW Crawler Excavator Original Hydraulic Pump Affordable



# **Product Specification**

• Price:

• Showroom Location: None • Operating Weight: 21TON 0.9 Bucket Capacity: • Machine Weight: 20500 KG • Hydraulic Cylinder Brand: Original • Hydraulic Pump Brand: Original • Hydraulic Valve Brand: Original VOLVO . Engine Brand: 107KW • Power: • Machinery Test Report: Provided • Video Outgoing-inspection: Provided • Core Components: Pressure Vessel, Motor, Bearing, Gear, Pump, Gearbox, Engine, PLC • Year: 2019 Working Hours: 0-2000



## More Images





# Product Description



Our Product Introduction















# Models Of Excavators We Sell

| Komatsu used<br>excavator  | PC20/PC30/PC35/PC40/PC50/PC55/PC56/PC60/PC70/PC75/PC78/PC10<br>0/PC110/PC120/PC128/PC130/PC138/PC150/PC160/PC200/PC210/PC22<br>0/PC228/PC240/PC270/PC300/PC350/PC360/PC400/PC450/PC460/PC49<br>0/PC650 |
|----------------------------|--------------------------------------------------------------------------------------------------------------------------------------------------------------------------------------------------------|
| Carter used excavator      | CAT303/CAT305/CAT305.5/CAT306/CAT307/CAT308/CAT311/CAT312/C<br>AT313/CAT315/CAT318/CAT320/CAT323/CAT324/CAT325/CAT326/CAT3<br>29/CAT330/CAT336/CAT340/CAT345/CAT349/CAT375                             |
| Doosan used excavator      | DH(DX)35/55/60/70/75/80/150/200/215/220