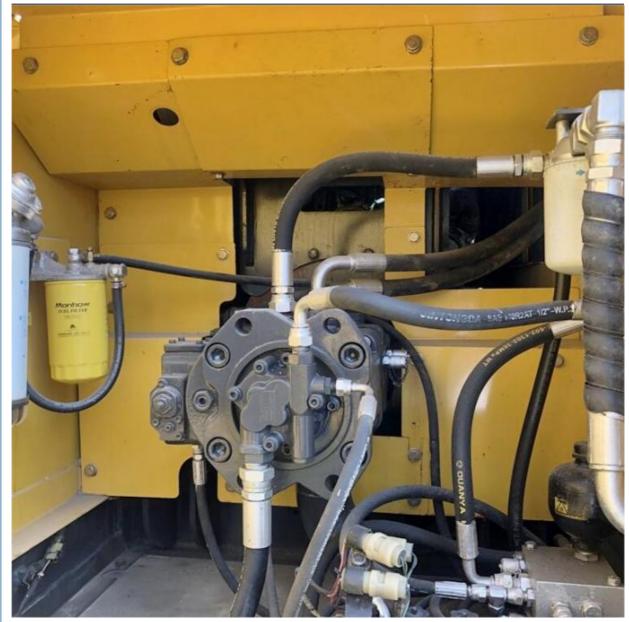

# VOLVO EC210B Excavator 107KW Crawler Excavator Original Hydraulic Pump Affordable



# **Product Specification**

• Price:

• Showroom Location: None • Operating Weight: 21TON 0.9 Bucket Capacity: • Machine Weight: 20500 KG • Hydraulic Cylinder Brand: Original • Hydraulic Pump Brand: Original • Hydraulic Valve Brand: Original VOLVO . Engine Brand: 107KW • Power: • Machinery Test Report: Provided • Video Outgoing-inspection: Provided • Core Components: Pressure Vessel, Motor, Bearing, Gear, Pump, Gearbox, Engine, PLC • Year: 2019 Working Hours: 0-2000



## More Images





# Product Description



Our Product Introduction















# Models Of Excavators We Sell

| Komatsu used<br>excavator  | PC20/PC30/PC35/PC40/PC50/PC55/PC56/PC60/PC70/PC75/PC78/PC10<br>0/PC110/PC120/PC128/PC130/PC138/PC150/PC160/PC200/PC210/PC22<br>0/PC228/PC240/PC270/PC300/PC350/PC360/PC400/PC450/PC460/PC49<br>0/PC650 |
|----------------------------|--------------------------------------------------------------------------------------------------------------------------------------------------------------------------------------------------------|
| Carter used excavator      | CAT303/CAT305/CAT305.5/CAT306/CAT307/CAT308/CAT311/CAT312/C<br>AT313/CAT315/CAT318/CAT320/CAT323/CAT324/CAT325/CAT326/CAT3<br>29/CAT330/CAT336/CAT340/CAT345/CAT349/CAT375                             |
| Doosan used excavator      |