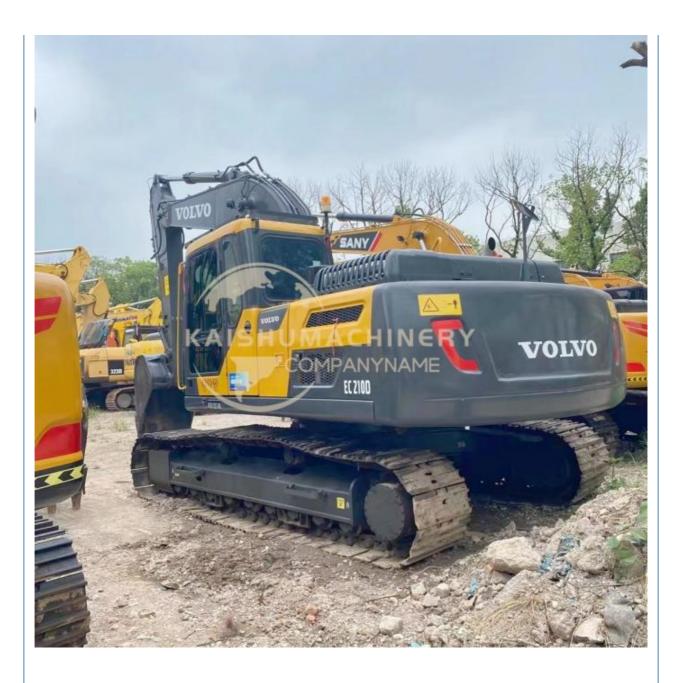

# VOLVO EC210B Excavator 107KW Crawler Excavator Original Hydraulic Pump Affordable



# **Product Specification**

• Price:

• Showroom Location: None • Operating Weight: 21TON 0.9 Bucket Capacity: • Machine Weight: 20500 KG • Hydraulic Cylinder Brand: Original • Hydraulic Pump Brand: Original • Hydraulic Valve Brand: Original VOLVO . Engine Brand: 107KW • Power: • Machinery Test Report: Provided • Video Outgoing-inspection: Provided • Core Components: Pressure Vessel, Motor, Bearing, Gear, Pump, Gearbox, Engine, PLC • Year: 2019 Working Hours: 0-2000



## More Images





# Product Description



Our Product Introduction















# Models Of Excavators We Sell

| Komatsu used<br>excavator  | PC20/PC30/PC35/PC40/PC50/PC55/PC56/PC60/PC70/PC75/PC78/PC10<br>0/PC110/PC120/PC128/PC130/PC138/PC150/PC160/PC200/PC210/PC22<br>0/PC228/PC240/PC270/PC300/PC350/PC360/PC400/PC450/PC460/PC49<br>0/PC650 |
|----------------------------|--------------------------------------------------------------------------------------------------------------------------------------------------------------------------------------------------------|
| Carter used excavator      | CAT303/CAT305/CAT305.5/CAT306/CAT307/CAT308/CAT311/CAT312/C<br>AT313/CAT315/CAT318/CAT320/CAT323/CAT324/CAT325/CAT326/CAT3<br>29/CAT330/CAT336/CAT340/CAT345/CAT349/CAT375                             |
| Doosan used excavator      | DH(DX)35/55/60/70/75/80/150/200/215/2