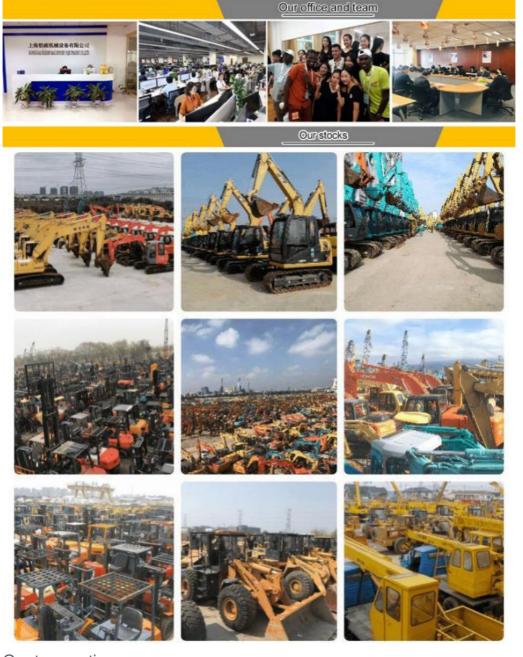

# **Company Profile**

Shanghai Kaishu Machinery Equipment Co., Ltd was established in 2017, we have our own factory which covers an area of 67,000 square meters, with 200 employees. As a leading used excavator supplier in China, Shanghai Kaishu Machinery Equipment Co., Ltd has numerous construction machinery. Our teams are composed of a purchasing team, a technical support team, a vehicle-parts supply center, a foreign trade sales team and a quality testing center.

Our full range of products include: used excavators, used loaders, used graders, used bulldozers, used forklifts, used cranes and other used construction machinery products. Our engineering machines are mainly from China, the United States, Japan, South Korea and other manufacturing countries, quality assurance is our hallmark. Our machines are sold to many regions at home and abroad, and we have rich export experience.

In order to serve our customers better, we deal in three(3) thousand units of construction machinery all year round and ensure delivery within 7-30 days after payment. Our team can serve you around the clock (24/7) and we hope to build a long-term business relationship with you.