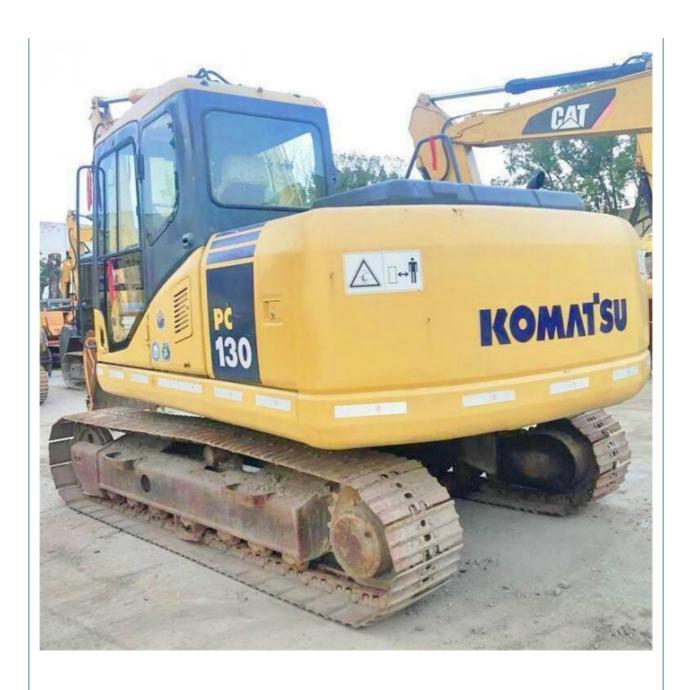

# Used Komatsu PC130-7 13 Ton Excavator Made in Japan for Engineering Construction 2019

## **Product Specification**

Showroom Location: None · Operating Weight: 12600 KG 0.53 M<sup>3</sup> . Bucket Capacity: • Machine Weight: 13000 KG Hydraulic Cylinder Brand: Original • Hydraulic Pump Brand: Original • Hydraulic Valve Brand: Original Cummins . Engine Brand: 66 KW • Power: • Machinery Test Report: Provided • Video Outgoing-inspection: Provided

• Core Components: Pressure Vessel, Motor, Bearing, Gear,

Pump, Gearbox, Engine, PLC

Year: 2019Working Hours: 2700