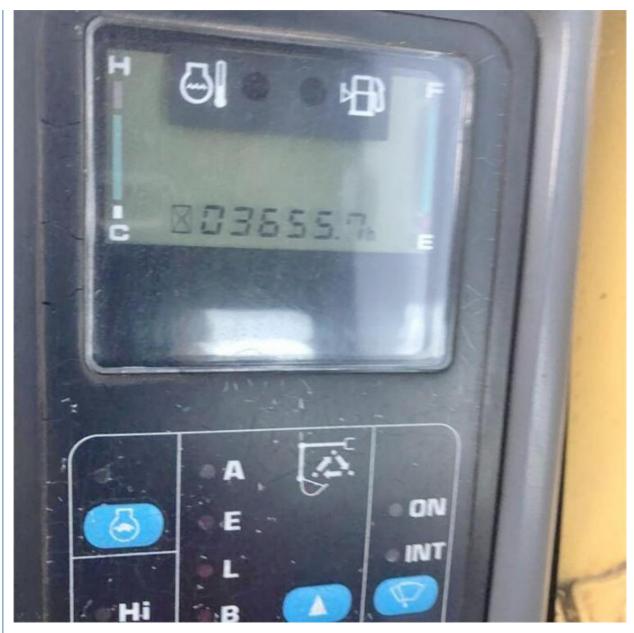

• Core Components: Pressure Vessel, Motor, Bearing, Gear,

Pump, Gearbox, Engine, PLC

Year: 2019Working Hours: 2700

## More Images