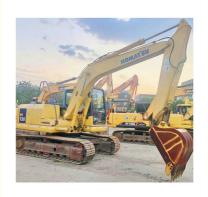

# Used Komatsu PC130-7 13 Ton Excavator Made in Japan for Engineering Construction 2019

## **Product Specification**

Showroom Location: None · Operating Weight: 12600 KG 0.53 M<sup>3</sup> . Bucket Capacity: • Machine Weight: 13000 KG Hydraulic Cylinder Brand: Original • Hydraulic Pump Brand: Original • Hydraulic Valve Brand: Original Cummins . Engine Brand: 66 KW • Power: • Machinery Test Report: Provided • Video Outgoing-inspection: Provided

• Core Components: Pressure Vessel, Motor, Bearing, Gear,

Pump, Gearbox, Engine, PLC

Year: 2019Working Hours: 2700