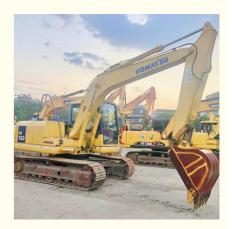

# Used Komatsu PC130-7 13 Ton Excavator Made in Japan for Engineering Construction 2019

## **Product Specification**

Showroom Location: None · Operating Weight: 12600 KG 0.53 M<sup>3</sup> . Bucket Capacity: • Machine Weight: 13000 KG Hydraulic Cylinder Brand: Original • Hydraulic Pump Brand: Original • Hydraulic Valve Brand: Original Cummins . Engine Brand: 66 KW • Power: • Machinery Test Report: Provided • Video Outgoing-inspection: Provided

• Core Components: Pressure Vessel, Motor, Bearing, Gear,

Pump, Gearbox, Engine, PLC

Year: 2019Working Hours: 2700