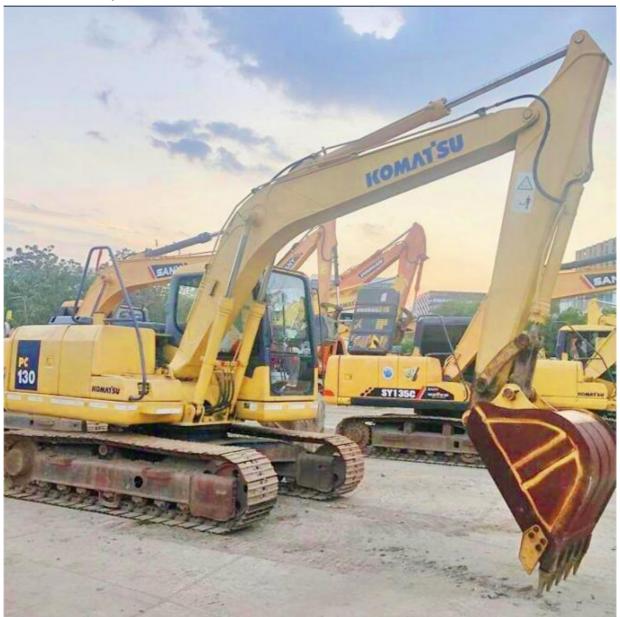

# Used Komatsu PC130-7 13 Ton Excavator Made in Japan for Engineering Construction 2019

## **Product Specification**

Showroom Location: None · Operating Weight: 12600 KG 0.53 M<sup>3</sup> . Bucket Capacity: • Machine Weight: 13000 KG Hydraulic Cylinder Brand: Original • Hydraulic Pump Brand: Original • Hydraulic Valve Brand: Original Cummins . Engine Brand: 66 KW • Power: • Machinery Test Report: Provided • Video Outgoing-inspection: Provided

• Core Components: Pressure Vessel, Motor, Bearing, Gear,

Pump, Gearbox, Engine, PLC

Year: 2019Working Hours: 2700