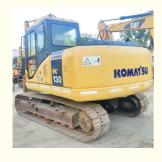

# Used Komatsu PC130-7 13 Ton Excavator Made in Japan for Engineering Construction 2019

## **Product Specification**

Showroom Location: None · Operating Weight: 12600 KG 0.53 M<sup>3</sup> . Bucket Capacity: • Machine Weight: 13000 KG Hydraulic Cylinder Brand: Original • Hydraulic Pump Brand: Original • Hydraulic Valve Brand: Original Cummins . Engine Brand: 66 KW • Power: • Machinery Test Report: Provided • Video Outgoing-inspection: Provided

• Core Components: Pressure Vessel, Motor, Bearing, Gear,

Pump, Gearbox, Engine, PLC

Year: 2019Working Hours: 2700