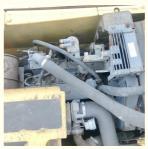

# Used Komatsu PC130-7 13 Ton Excavator Made in Japan for Engineering Construction 2019

## **Basic Information**

Place of Origin: Japan

• Price: \$18,000.00/units 1-3 units



## **Product Specification**

Showroom Location: None · Operating Weight: 12600 KG 0.53 M<sup>3</sup> . Bucket Capacity: • Machine Weight: 13000 KG Hydraulic Cylinder Brand: Original • Hydraulic Pump Brand: Original • Hydraulic Valve Brand: Original Cummins . Engine Brand: 66 KW • Power: • Machinery Test Report: Provided • Video Outgoing-inspection: Provided

• Core Components: Pressure Vessel, Motor, Bearing, Gear,

Pump, Gearbox, Engine, PLC

Year: 2019Working Hours: 2700



## More Images









## Product Description

# **Product Description**













## Models Of Excavators We Sell

Excavators of other

brands

| Komatsu used excavator | PC20/PC30/PC35/PC40/PC50/PC55/PC56/PC60/PC70/PC75/PC78/PC10 0/PC110/PC120/PC128/PC130/PC138/PC150/PC160/PC200/PC210/PC22 0/PC228/PC240/PC270/PC300/PC350/PC360/PC400/PC450/PC460/PC49 0/PC650 |
|------------------------|-----------------------------------------------------------------------------------------------------------------------------------------------------------------------------------------------|
| Carter used excavator  | CAT303/CAT305/CAT305.5/CAT306/CAT307/CAT308/CAT311/CAT312/C<br>AT313/CAT315/CAT318/CAT320/CAT323/CAT324/CAT325/CAT326/CAT3<br>29/CAT330/CAT336/CAT340/CAT345/CAT349/CAT375                    |
| Doosan used