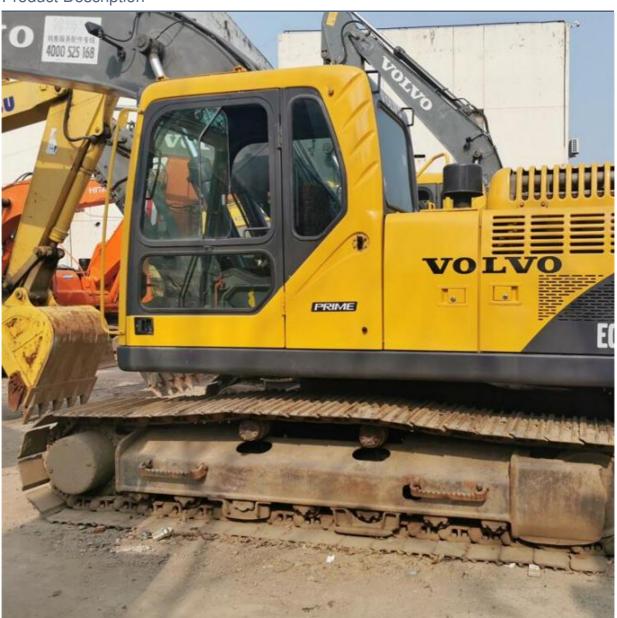

# 21TON Operating Weight Used VOLVO EC210B Crawler Excavator with 0.9 Bucket Capacity

#### **Product Specification**

Showroom Location: None · Operating Weight: 21TON 0.9 . Bucket Capacity: · Machine Weight: 20500 KG Hydraulic Cylinder Brand: Original • Hydraulic Pump Brand: Original • Hydraulic Valve Brand: Original VOLVO . Engine Brand: 107KW • Power: • Machinery Test Report: Provided • Video Outgoing-inspection: Provided