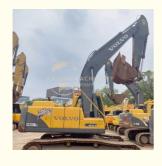

# 21TON Operating Weight Used VOLVO EC210B Crawler Excavator with 0.9 Bucket Capacity

#### **Product Specification**

Showroom Location: None · Operating Weight: 21TON 0.9 . Bucket Capacity: · Machine Weight: 20500 KG Hydraulic Cylinder Brand: Original • Hydraulic Pump Brand: Original • Hydraulic Valve Brand: Original VOLVO . Engine Brand: 107KW • Power: • Machinery Test Report: Provided • Video Outgoing-inspection: Provided