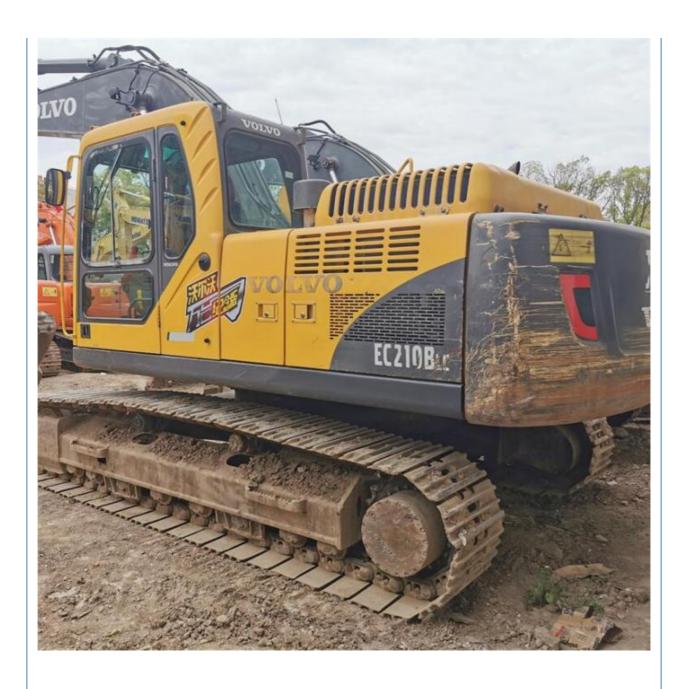

# 21TON Operating Weight Used VOLVO EC210B Crawler Excavator with 0.9 Bucket Capacity

#### **Product Specification**

Showroom Location: None · Operating Weight: 21TON 0.9 . Bucket Capacity: · Machine Weight: 20500 KG Hydraulic Cylinder Brand: Original • Hydraulic Pump Brand: Original • Hydraulic Valve Brand: Original VOLVO . Engine Brand: 107KW • Power: • Machinery Test Report: Provided • Video Outgoing-inspection: Provided