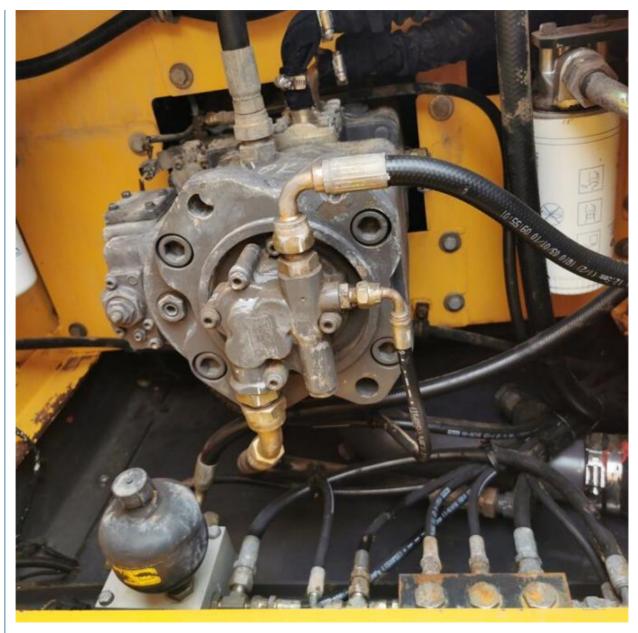

#### **Product Specification**

Showroom Location: None · Operating Weight: 21TON 0.9 . Bucket Capacity: · Machine Weight: 20500 KG Hydraulic Cylinder Brand: Original • Hydraulic Pump Brand: Original • Hydraulic Valve Brand: Original VOLVO . Engine Brand: 107KW • Power: • Machinery Test Report: Provided • Video Outgoing-inspection: Provided

• Core Components: Pressure Vessel, Motor, Bearing, Gear,

Pump, Gearbox, Engine, PLC

Year: 2020Working Hours: 0-2000