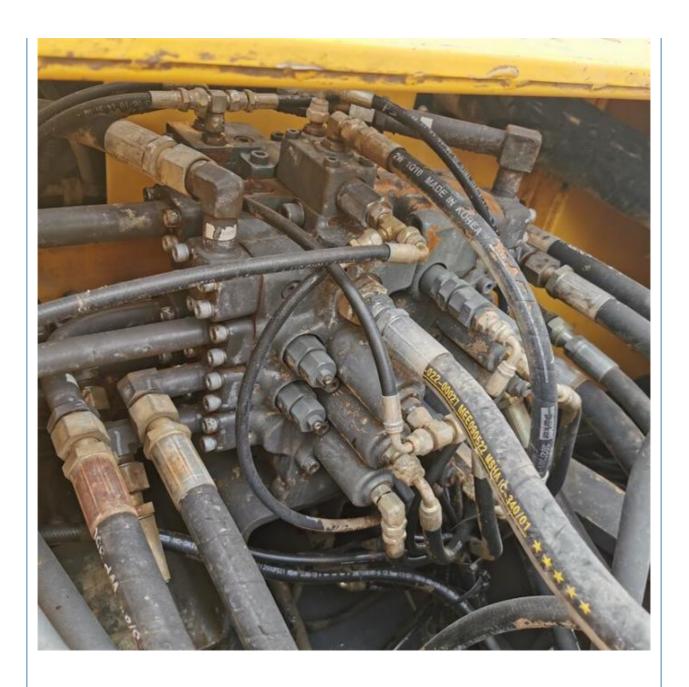

#### **Product Specification**

Showroom Location: None · Operating Weight: 21TON 0.9 . Bucket Capacity: · Machine Weight: 20500 KG Hydraulic Cylinder Brand: Original • Hydraulic Pump Brand: Original • Hydraulic Valve Brand: Original VOLVO . Engine Brand: 107KW • Power: • Machinery Test Report: Provided • Video Outgoing-inspection: Provided