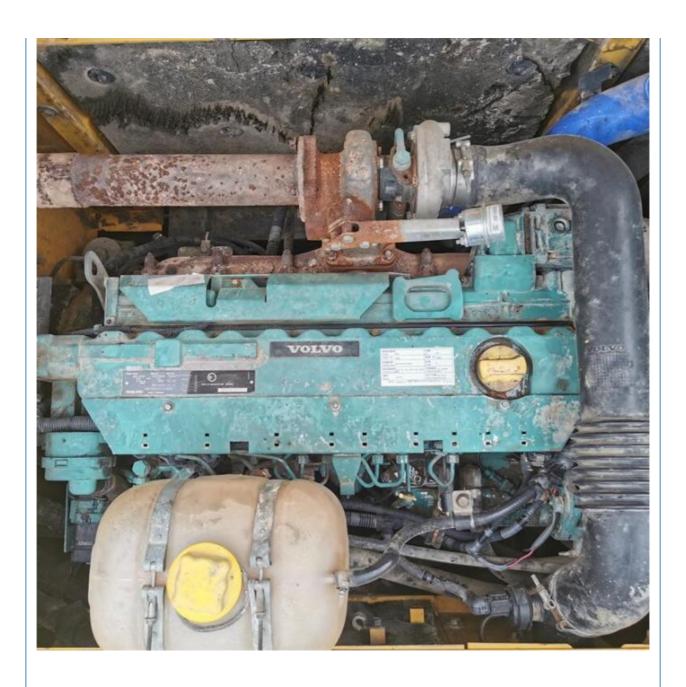

#### **Product Specification**

Showroom Location: None · Operating Weight: 21TON 0.9 . Bucket Capacity: · Machine Weight: 20500 KG Hydraulic Cylinder Brand: Original • Hydraulic Pump Brand: Original • Hydraulic Valve Brand: Original VOLVO . Engine Brand: 107KW • Power: • Machinery Test Report: Provided • Video Outgoing-inspection: Provided