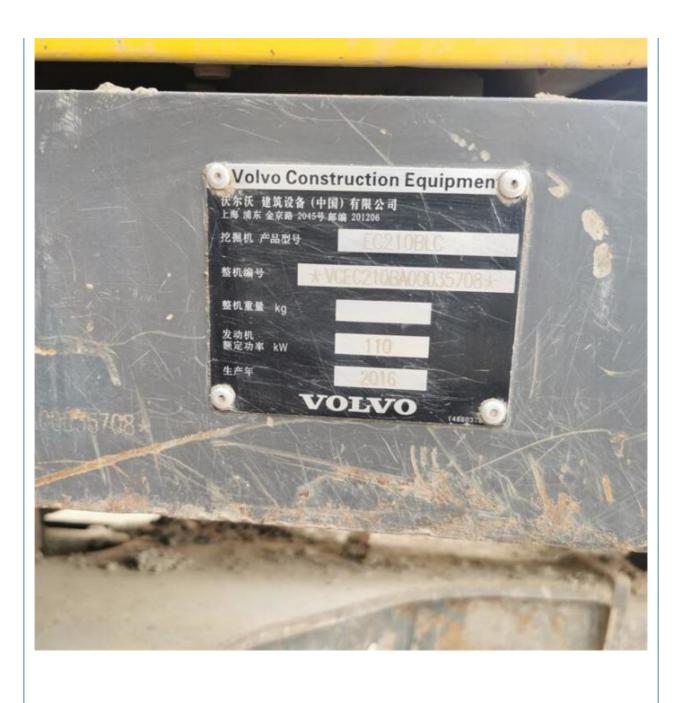

#### **Product Specification**

Showroom Location: None · Operating Weight: 21TON 0.9 . Bucket Capacity: · Machine Weight: 20500 KG Hydraulic Cylinder Brand: Original • Hydraulic Pump Brand: Original • Hydraulic Valve Brand: Original VOLVO . Engine Brand: 107KW • Power: • Machinery Test Report: Provided • Video Outgoing-inspection: Provided

• Core Components: Pressure Vessel, Motor, Bearing, Gear,

Pump, Gearbox, Engine, PLC

Year: 2020Working Hours: 0-2000