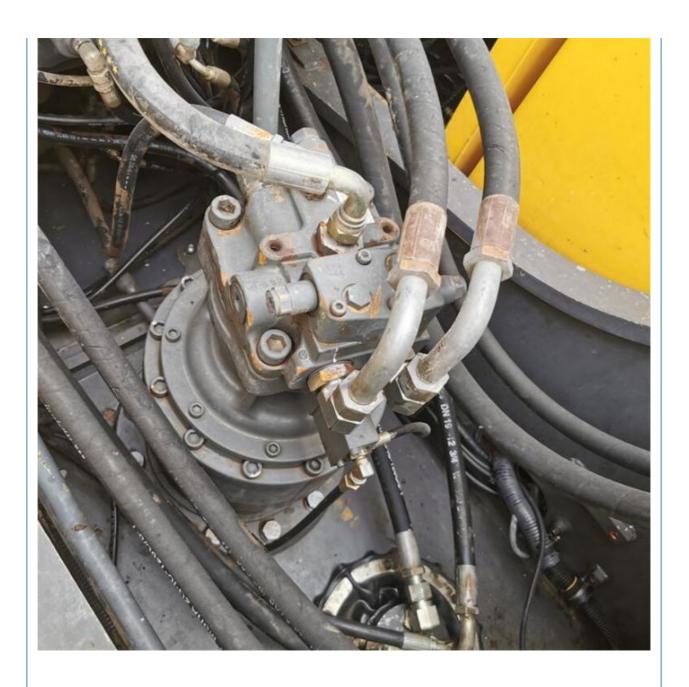

#### **Product Specification**

Showroom Location: None · Operating Weight: 21TON 0.9 . Bucket Capacity: · Machine Weight: 20500 KG Hydraulic Cylinder Brand: Original • Hydraulic Pump Brand: Original • Hydraulic Valve Brand: Original VOLVO . Engine Brand: 107KW • Power: • Machinery Test Report: Provided • Video Outgoing-inspection: Provided