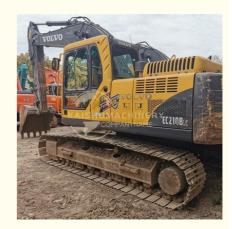

# 21TON Operating Weight Used VOLVO EC210B Crawler Excavator with 0.9 Bucket Capacity

#### **Product Specification**

Showroom Location: None · Operating Weight: 21TON 0.9 . Bucket Capacity: · Machine Weight: 20500 KG Hydraulic Cylinder Brand: Original • Hydraulic Pump Brand: Original • Hydraulic Valve Brand: Original VOLVO . Engine Brand: 107KW • Power: • Machinery Test Report: Provided • Video Outgoing-inspection: Provided