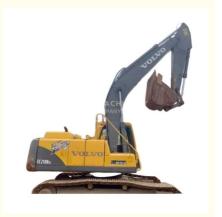

# 21TON Operating Weight Used VOLVO EC210B Crawler Excavator with 0.9 Bucket Capacity

#### **Product Specification**

Showroom Location: None · Operating Weight: 21TON 0.9 . Bucket Capacity: · Machine Weight: 20500 KG Hydraulic Cylinder Brand: Original • Hydraulic Pump Brand: Original • Hydraulic Valve Brand: Original VOLVO . Engine Brand: 107KW • Power: • Machinery Test Report: Provided • Video Outgoing-inspection: Provided