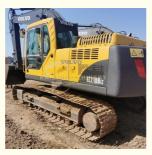

# 21TON Operating Weight Used VOLVO EC210B Crawler Excavator with 0.9 Bucket Capacity

#### **Product Specification**

Showroom Location: None · Operating Weight: 21TON 0.9 . Bucket Capacity: · Machine Weight: 20500 KG Hydraulic Cylinder Brand: Original • Hydraulic Pump Brand: Original • Hydraulic Valve Brand: Original VOLVO . Engine Brand: 107KW • Power: • Machinery Test Report: Provided • Video Outgoing-inspection: Provided