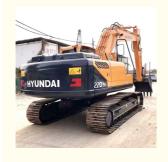

# Year 2022 Korea Original Used Hyundai 220LC-9S Crawler Excavator 22 Ton Model 220LC-9S

#### **Product Specification**

Showroom Location: None · Operating Weight: 22570 KG 1.02m<sup>3</sup> . Bucket Capacity: • Machine Weight: 22000 KG Hydraulic Cylinder Brand: Original • Hydraulic Pump Brand: Original Hydraulic Valve Brand: Original Cummins . Engine Brand: 112 KW • Power: • Machinery Test Report: Provided • Video Outgoing-inspection: Provided

• Core Components: Pressure Vessel, Motor, Bearing, Gear,

Pump, Gearbox, Engine, PLC

Year: 2022Working Hours: 800