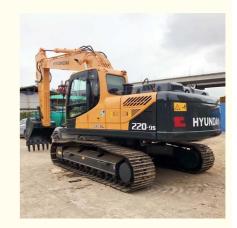

# Year 2022 Korea Original Used Hyundai 220LC-9S Crawler Excavator 22 Ton Model 220LC-9S

#### **Product Specification**

Showroom Location: None · Operating Weight: 22570 KG 1.02m<sup>3</sup> . Bucket Capacity: • Machine Weight: 22000 KG Hydraulic Cylinder Brand: Original • Hydraulic Pump Brand: Original Hydraulic Valve Brand: Original Cummins . Engine Brand: 112 KW • Power: • Machinery Test Report: Provided • Video Outgoing-inspection: Provided

• Core Components: Pressure Vessel, Motor, Bearing, Gear,

Pump, Gearbox, Engine, PLC

Year: 2022Working Hours: 800