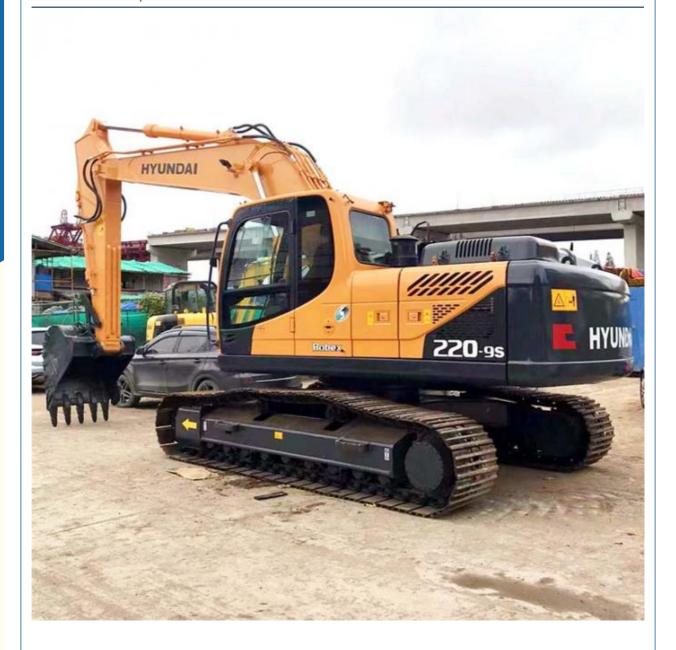

# Year 2022 Korea Original Used Hyundai 220LC-9S Crawler Excavator 22 Ton Model 220LC-9S

#### **Product Specification**

Showroom Location: None · Operating Weight: 22570 KG 1.02m<sup>3</sup> . Bucket Capacity: • Machine Weight: 22000 KG Hydraulic Cylinder Brand: Original • Hydraulic Pump Brand: Original Hydraulic Valve Brand: Original Cummins . Engine Brand: 112 KW • Power: • Machinery Test Report: Provided • Video Outgoing-inspection: Provided

• Core Components: Pressure Vessel, Motor, Bearing, Gear,

Pump, Gearbox, Engine, PLC

Year: 2022Working Hours: 800