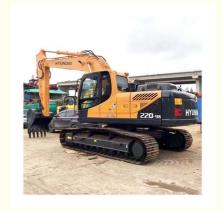

# Year 2022 Korea Original Used Hyundai 220LC-9S Crawler Excavator 22 Ton Model 220LC-9S

#### **Product Specification**

Showroom Location: None · Operating Weight: 22570 KG 1.02m<sup>3</sup> . Bucket Capacity: • Machine Weight: 22000 KG Hydraulic Cylinder Brand: Original • Hydraulic Pump Brand: Original Hydraulic Valve Brand: Original Cummins . Engine Brand: 112 KW • Power: • Machinery Test Report: Provided • Video Outgoing-inspection: Provided

• Core Components: Pressure Vessel, Motor, Bearing, Gear,

Pump, Gearbox, Engine, PLC

Year: 2022Working Hours: 800