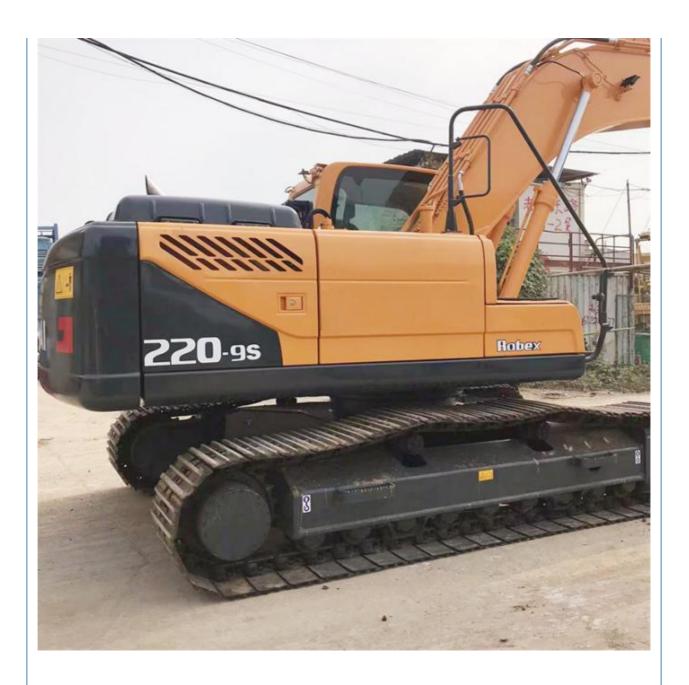

# Year 2022 Korea Original Used Hyundai 220LC-9S Crawler Excavator 22 Ton Model 220LC-9S

#### **Product Specification**

Showroom Location: None · Operating Weight: 22570 KG 1.02m<sup>3</sup> . Bucket Capacity: • Machine Weight: 22000 KG Hydraulic Cylinder Brand: Original • Hydraulic Pump Brand: Original Hydraulic Valve Brand: Original Cummins . Engine Brand: 112 KW • Power: • Machinery Test Report: Provided • Video Outgoing-inspection: Provided

• Core Components: Pressure Vessel, Motor, Bearing, Gear,

Pump, Gearbox, Engine, PLC

Year: 2022Working Hours: 800