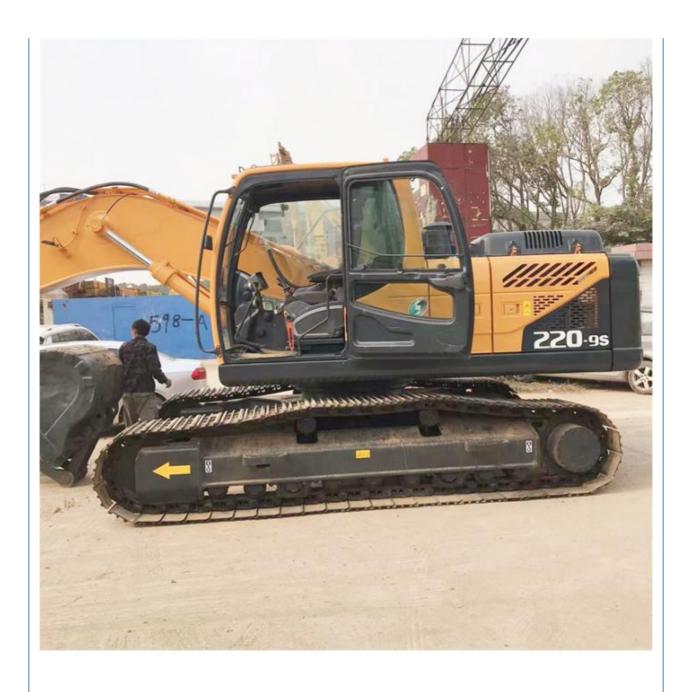

# Year 2022 Korea Original Used Hyundai 220LC-9S Crawler Excavator 22 Ton Model 220LC-9S

#### **Product Specification**

Showroom Location: None · Operating Weight: 22570 KG 1.02m<sup>3</sup> . Bucket Capacity: • Machine Weight: 22000 KG Hydraulic Cylinder Brand: Original • Hydraulic Pump Brand: Original Hydraulic Valve Brand: Original Cummins . Engine Brand: 112 KW • Power: • Machinery Test Report: Provided • Video Outgoing-inspection: Provided

• Core Components: Pressure Vessel, Motor, Bearing, Gear,

Pump, Gearbox, Engine, PLC

Year: 2022Working Hours: 800