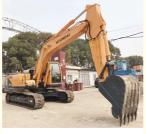

# Year 2022 Korea Original Used Hyundai 220LC-9S Crawler Excavator 22 Ton Model 220LC-9S

#### **Product Specification**

Showroom Location: None · Operating Weight: 22570 KG 1.02m<sup>3</sup> . Bucket Capacity: • Machine Weight: 22000 KG Hydraulic Cylinder Brand: Original • Hydraulic Pump Brand: Original Hydraulic Valve Brand: Original Cummins . Engine Brand: 112 KW • Power: • Machinery Test Report: Provided • Video Outgoing-inspection: Provided

• Core Components: Pressure Vessel, Motor, Bearing, Gear,

Pump, Gearbox, Engine, PLC

Year: 2022Working Hours: 800