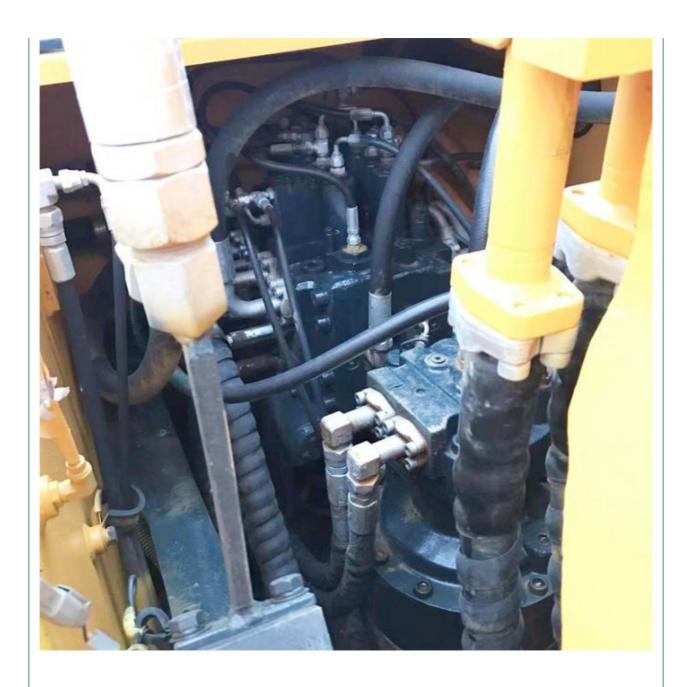

# Year 2022 Korea Original Used Hyundai 220LC-9S Crawler Excavator 22 Ton Model 220LC-9S

#### **Basic Information**

Place of Origin: South Korea

• Price: \$25,000.00/units 1-3 units



#### **Product Specification**

Showroom Location: None · Operating Weight: 22570 KG 1.02m<sup>3</sup> . Bucket Capacity: • Machine Weight: 22000 KG Hydraulic Cylinder Brand: Original • Hydraulic Pump Brand: Original Hydraulic Valve Brand: Original Cummins . Engine Brand: 112 KW • Power: • Machinery Test Report: Provided • Video Outgoing-inspection: Provided

• Core Components: Pressure Vessel, Motor, Bearing, Gear,

Pump, Gearbox, Engine, PLC

Year: 2022Working Hours: 800



### More Images









# Product Description

# **Product Description**



















#### Models Of Excavators We Sell

Komatsu used excavator

Carter used excavator

PC20/PC30/PC35/PC40/PC50/PC55/PC56/PC60/PC70/PC75/PC78/PC10 0/PC110/PC120/PC128/PC130/PC138/PC150/PC160/PC200/PC210/PC22 0/PC228/PC240/PC270/PC300/PC350/PC360/PC400/PC450/PC460/PC49

0/PC650

CAT303/CAT305/CAT305.5/CAT306/CAT307/CAT308/CAT311/CAT312/C AT313/CAT315/CAT318/CAT320/CAT323/CAT324/CAT325/CAT326/CAT3 29/CAT330/CAT336/CAT340/CAT345/CAT349/CAT375

DH(DX)35/55/60/70/75/80/150/200/215/220/225/235/260/300/350/370/420/ Doosan used excavator 500/530

SY16/SY35/SY55/SY60/SY65/SY75/SY85/SY95/SY115/SY135/SY155/SY Sany used excavator 205/SY215/SY235/SY265/SY305/SY335/SY365

EX50/EX55/EX60/EX100/EX120/EX200/ZX50/ZX55/ZX60/ZX70/ZX75/ZX1 20/ZX125/ZX130/ZX135/ZX200/ZX210/ZX230/ZX240/ZX250/ZX270/ZX300 Hitachi u