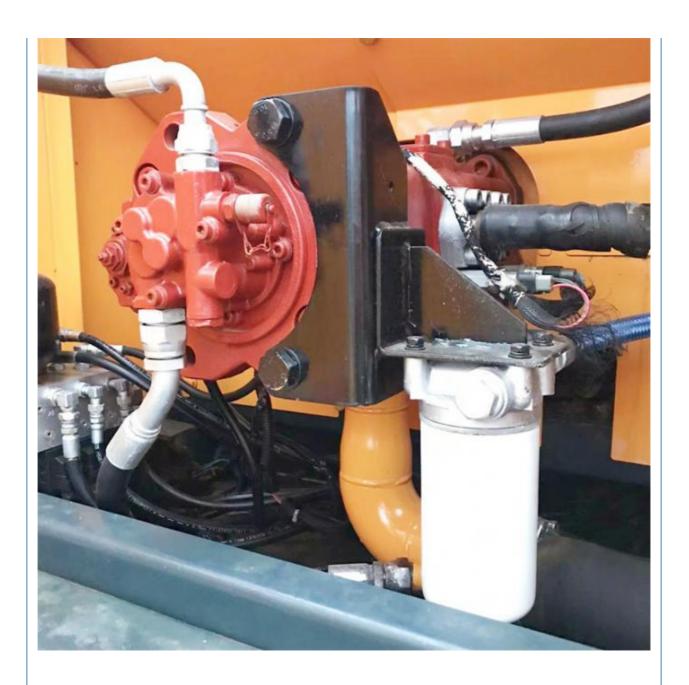

# Year 2022 Korea Original Used Hyundai 220LC-9S Crawler Excavator 22 Ton Model 220LC-9S

#### **Basic Information**

Place of Origin: South Korea

• Price: \$25,000.00/units 1-3 units



#### **Product Specification**

Showroom Location: None · Operating Weight: 22570 KG 1.02m<sup>3</sup> . Bucket Capacity: • Machine Weight: 22000 KG Hydraulic Cylinder Brand: Original • Hydraulic Pump Brand: Original Hydraulic Valve Brand: Original Cummins . Engine Brand: 112 KW • Power: • Machinery Test Report: Provided • Video Outgoing-inspection: Provided

• Core Components: Pressure Vessel, Motor, Bearing, Gear,

Pump, Gearbox, Engine, PLC

Year: 2022Working Hours: 800



### More Images









# Product Description

# **Product Description**



















#### Models Of Excavators We Sell

Komatsu used excavator

Carter used excavator

PC20/PC30/PC35/PC40/PC50/PC55/PC56/PC60/PC70/PC75/PC78/PC10 0/PC110/PC120/PC128/PC130/PC138/PC150/PC160/PC200/PC210/PC22 0/PC228/PC240/PC270/PC300/PC350/PC360/PC400/PC450/PC460/PC49

0/PC650

CAT303/CAT305/CAT305.5/CAT306/CAT307/CAT308/CAT311/CAT312/C AT313/CAT315/CAT318/CAT320/CAT323/CAT324/CAT325/CAT326/CAT3 29/CAT330/CAT336/CAT340/CAT345/CAT349/CAT375

DH(DX)35/55/60/70/75/80/150/200/215/220/225/235/260/300/350/370/420/ Doosan used excavator 500/530

SY16/SY35/SY55/SY60/SY65/SY75/SY85/SY95/SY115/SY135/SY155/SY Sany used excavator 205/SY215/SY235/SY265/SY305/SY335/SY365

EX50/EX55/EX60/EX100/EX120/EX200/ZX50/ZX55/ZX60/ZX70/ZX75/ZX1 20/ZX125/ZX130/ZX135/ZX200/ZX210/ZX230/ZX240/ZX250/ZX270/ZX300 Hitachi