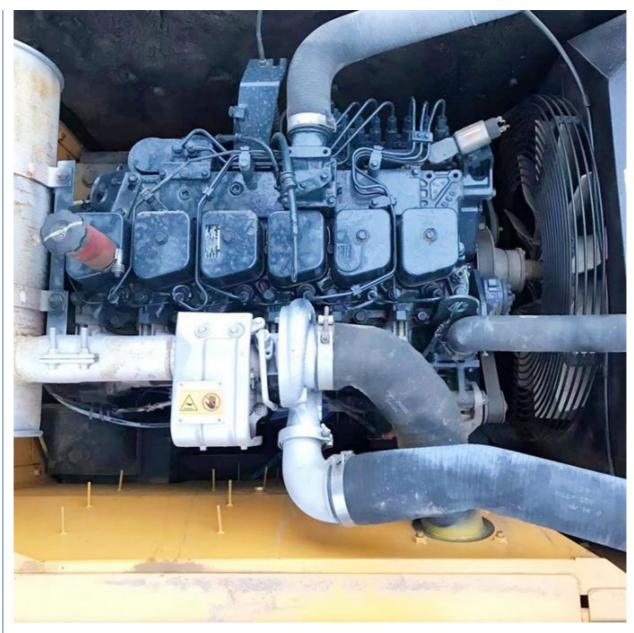

# Year 2022 Korea Original Used Hyundai 220LC-9S Crawler Excavator 22 Ton Model 220LC-9S

#### **Basic Information**

Place of Origin: South Korea

• Price: \$25,000.00/units 1-3 units



#### **Product Specification**

Showroom Location: None · Operating Weight: 22570 KG 1.02m<sup>3</sup> . Bucket Capacity: • Machine Weight: 22000 KG Hydraulic Cylinder Brand: Original • Hydraulic Pump Brand: Original Hydraulic Valve Brand: Original Cummins . Engine Brand: 112 KW • Power: • Machinery Test Report: Provided • Video Outgoing-inspection: Provided

• Core Components: Pressure Vessel, Motor, Bearing, Gear,

Pump, Gearbox, Engine, PLC

Year: 2022Working Hours: 800



### More Images









# Product Description

# **Product Description**



















#### Models Of Excavators We Sell

Komatsu used excavator

Carter used excavator

PC20/PC30/PC35/PC40/PC50/PC55/PC56/PC60/PC70/PC75/PC78/PC10 0/PC110/PC120/PC128/PC130/PC138/PC150/PC160/PC200/PC210/PC22 0/PC228/PC240/PC270/PC300/PC350/PC360/PC400/PC450/PC460/PC49

0/PC650

CAT303/CAT305/CAT305.5/CAT306/CAT307/CAT308/CAT311/CAT312/C AT313/CAT315/CAT318/CAT320/CAT323/CAT324/CAT325/CAT326/CAT3 29/CAT330/CAT336/CAT340/CAT345/CAT349/CAT375

DH(DX)35/55/60/70/75/80/150/200/215/220/225/235/260/300/350/370/420/ Doosan used excavator 500/530

SY16/SY35/SY55/SY60/SY65/SY75/SY85/SY95/SY115/SY135/SY155/SY Sany used excavator 205/SY215/SY235/SY265/SY305/SY335/SY365

EX50/EX55/EX60/EX100/EX120/EX200/ZX50/ZX55/ZX60/ZX70/ZX75/ZX1 20/ZX125/ZX130/ZX135/ZX200/ZX210/ZX230/ZX240/ZX250/ZX270/ZX300 Hitachi use