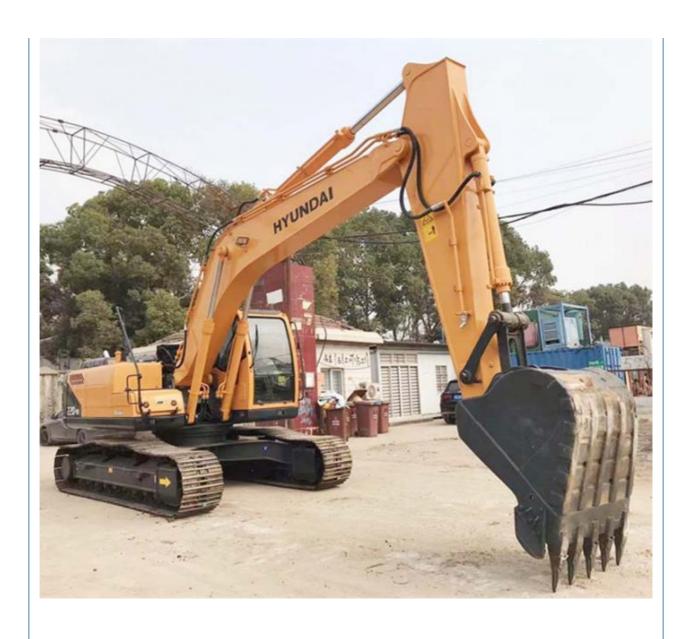

# Year 2022 Korea Original Used Hyundai 220LC-9S Crawler Excavator 22 Ton Model 220LC-9S

#### **Product Specification**

Showroom Location: None · Operating Weight: 22570 KG 1.02m<sup>3</sup> . Bucket Capacity: • Machine Weight: 22000 KG Hydraulic Cylinder Brand: Original • Hydraulic Pump Brand: Original Hydraulic Valve Brand: Original Cummins . Engine Brand: 112 KW • Power: • Machinery Test Report: Provided • Video Outgoing-inspection: Provided

• Core Components: Pressure Vessel, Motor, Bearing, Gear,

Pump, Gearbox, Engine, PLC

Year: 2022Working Hours: 800