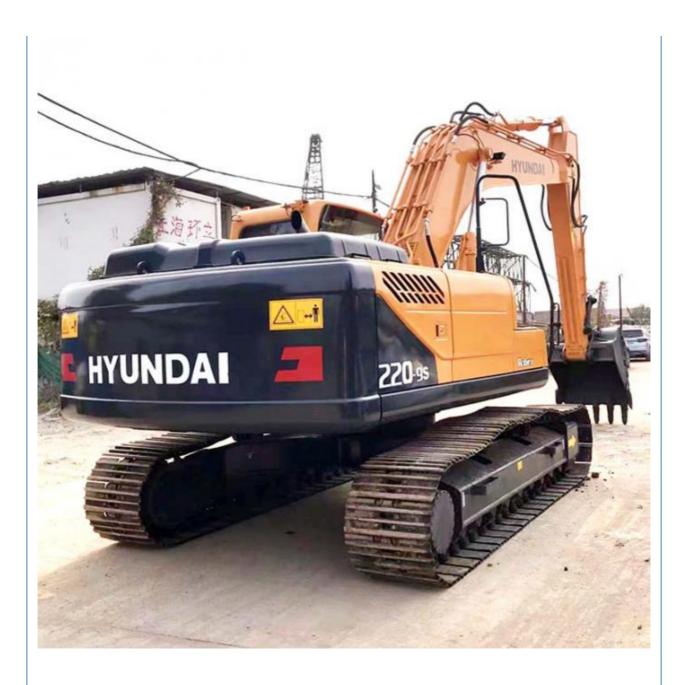

# Year 2022 Korea Original Used Hyundai 220LC-9S Crawler Excavator 22 Ton Model 220LC-9S

#### **Product Specification**

Showroom Location: None · Operating Weight: 22570 KG 1.02m<sup>3</sup> . Bucket Capacity: • Machine Weight: 22000 KG Hydraulic Cylinder Brand: Original • Hydraulic Pump Brand: Original Hydraulic Valve Brand: Original Cummins . Engine Brand: 112 KW • Power: • Machinery Test Report: Provided • Video Outgoing-inspection: Provided

• Core Components: Pressure Vessel, Motor, Bearing, Gear,

Pump, Gearbox, Engine, PLC

Year: 2022Working Hours: 800