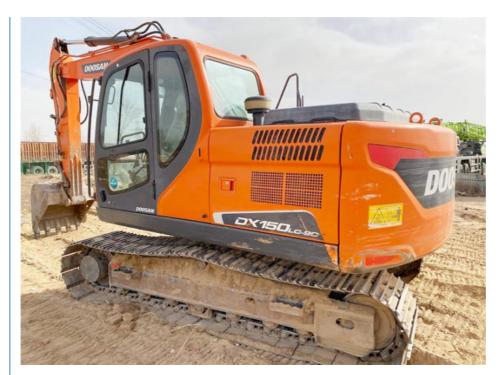

# Made in Korea original used doosan dx150 excavator 15 ton in Shanghai

# **Product Specification**

Showroom Location: None · Operating Weight: 15TON 0.58 M<sup>3</sup> . Bucket Capacity: • Machine Weight: 15000 KG Hydraulic Cylinder Brand: Original • Hydraulic Pump Brand: Original Hydraulic Valve Brand: Original • Engine Brand: Doosan 71KW • Power: • Machinery Test Report: Provided • Video Outgoing-inspection: Provided

• Core Components: Pressure Vessel, Motor, Bearing, Gear,

Pump, Gearbox, Engine, PLC

Year: 2021Working Hours: 3000