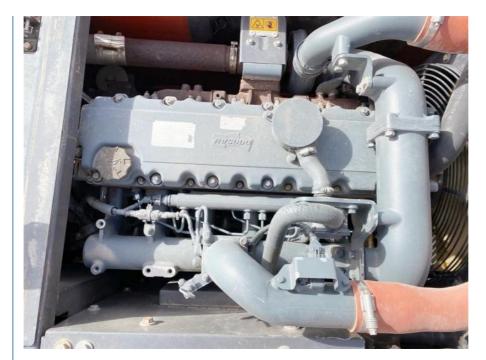

# **Product Specification**

Showroom Location: None · Operating Weight: 15TON 0.58 M<sup>3</sup> . Bucket Capacity: • Machine Weight: 15000 KG Hydraulic Cylinder Brand: Original • Hydraulic Pump Brand: Original Hydraulic Valve Brand: Original • Engine Brand: Doosan 71KW • Power: • Machinery Test Report: Provided • Video Outgoing-inspection: Provided

#### Dates of Made in Korea original used doosan dx150 excavator 15 ton in Shanghai

| ITEM                       | DATA                                                                  |
|----------------------------|-----------------------------------------------------------------------|
| Model                      | Made in Korea original used doosan dx150 excavator 15 ton in Shanghai |
| HS code                    | 8429521200                                                            |
| Place of original          | South Korea                                                           |
| Max Bucket loading weight  | 1.5 Ton                                                               |
| Engine                     | Doosan DB58TIS                                                        |
| Travel speed               | 3.1-5.5 km/h                                                          |
| Transport length           | 7780 mm                                                               |
| Transport width            | 2610 mm                                                               |
| Transport height           | 2825 mm                                                               |
| Max excavation radius      | 7880 mm                                                               |
| Max digging depth          | 5665 mm                                                               |
| Max excavation height      | 8780 mm                                                               |
| Max uploading height       | 6310 mm                                                               |
| Max vertical digging depth | 4460 mm                                                               |