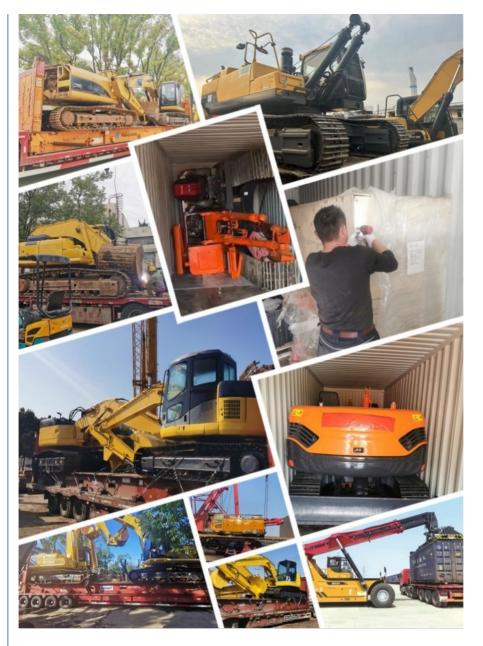

y center, a foreign trade sales team and a quality testing center.

Our full range of products include: used excavators, used loaders, used graders, used bulldozers, used forklifts, used cranes and other used construction machinery products. Our engineering machines are mainly from China, the United States, Japan, South Korea and other manufacturing countries, quality assurance is our hallmark. Our machines are sold to many regions at home and abroad, and we have rich export experience.

In order to serve our customers better, we deal in three(3) thousand units of construction machinery all year round and ensure delivery within 7-30 days after payment. Our team can serve you around the clock (24/7) and we hope to build a long-term business relationship with you.





Our transaction case



Accessories we can supply



# 1. What's your payment terms and trade terms?

Generally 50% deposit and 50% balance before shipping. Of course, we can negotiate according to your orders. We can accept EXW, FOB, CRF and CIF.

# 2. How to ship the excavators?

- (1). Container: which is cheapest and fast. but sometime machine need to be dismantled .
- (2). Bulk cargo ship: which is better for bigger construction equipment, ship as it is.
- (3). Flat rack ship: which is better for bigger machine and also no need to dismantle
- (4).RO RO ship: which is good for every machine and faster

# 3. Is it convenient to visit you?

You are welcome to visit us. So you can see how many used excavators we have in stock and the condition of them. We can pick you up at Shanghai Air port.