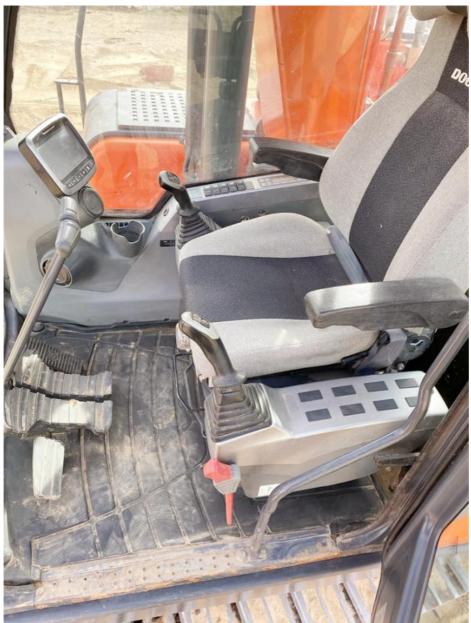

## 2. High work efficiency.

The Doosan excavator adopts an intelligent control system with precise operation control, meeting the multifunctional operation requirements of movement, rotation, lifting, and excavation. At the same time, it also has a high-intensity working device that can adapt to various working environments and complex terrains, with extremely high work efficiency.