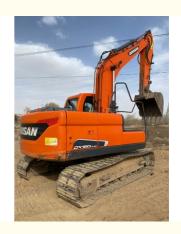

# Made in Korea original used doosan dx150 excavator 15 ton in Shanghai

# **Product Specification**

Showroom Location: None · Operating Weight: 15TON 0.58 M<sup>3</sup> . Bucket Capacity: • Machine Weight: 15000 KG Hydraulic Cylinder Brand: Original • Hydraulic Pump Brand: Original Hydraulic Valve Brand: Original • Engine Brand: Doosan 71KW • Power: • Machinery Test Report: Provided • Video Outgoing-inspection: Provided

• Core Components: Pressure Vessel, Motor, Bearing, Gear,

Pump, Gearbox, Engine, PLC

Year: 2021Working Hours: 3000