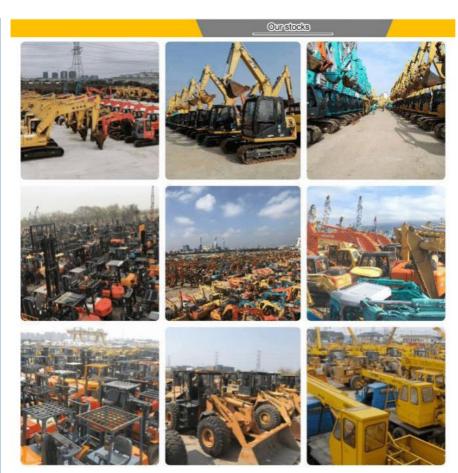

Our full range of products include: used excavators, used loaders, used graders, used bulldozers, used forklifts, used cranes and other used construction machinery products. Our engineering machines are mainly from China, the United States, Japan, South Korea and other manufacturing countries, quality assurance is our hallmark. Our machines are sold to many regions at home and abroad, and we have rich export experience.

In order to serve our customers better, we deal in three(3) thousand units of construction machinery all year round and ensure delivery within 7-30 days after payment. Our team can serve you around the clock (24/7) and we hope to build a long-term business relationship with you.