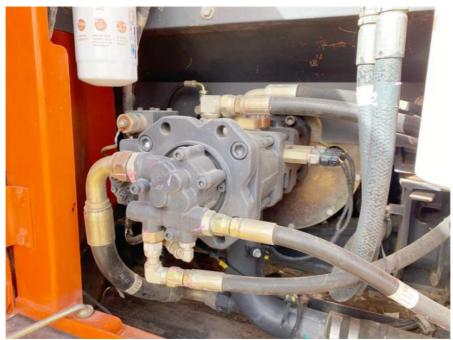

# **Product Specification**

Showroom Location: None · Operating Weight: 15TON 0.58 M<sup>3</sup> . Bucket Capacity: • Machine Weight: 15000 KG Hydraulic Cylinder Brand: Original • Hydraulic Pump Brand: Original Hydraulic Valve Brand: Original • Engine Brand: Doosan 71KW • Power: • Machinery Test Report: Provided • Video Outgoing-inspection: Provided