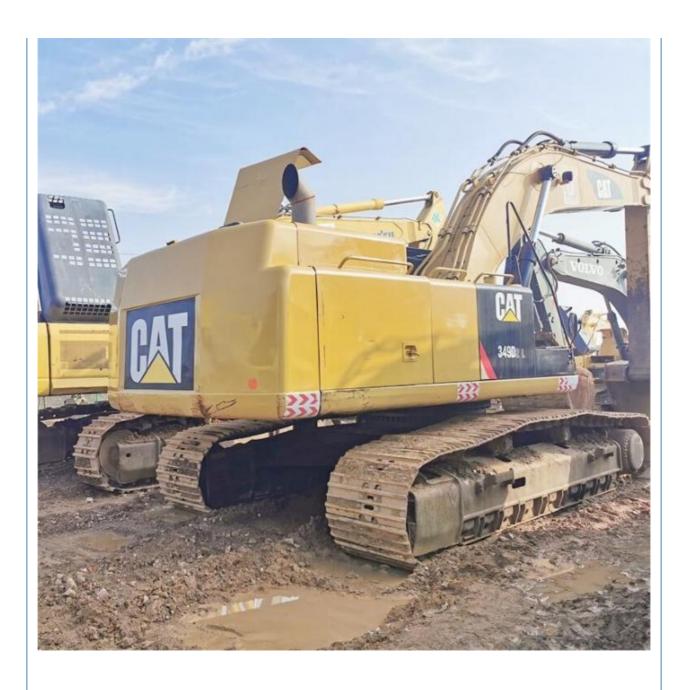

# Japan Made Cat 349D2 Used Excavator with 2900 Working Hours and 3.11 m3 Bucket Capacity

## **Product Specification**

Showroom Location: None 46285 KG · Operating Weight: • Bucket Capacity: 3.11 M<sup>3</sup> Machine Weight: 49000 KG Hydraulic Cylinder Brand: Original • Hydraulic Pump Brand: Original Hydraulic Valve Brand: Original • Engine Brand: Caterpillar 283 KW • Power: Provided • Machinery Test Report: • Video Outgoing-inspection: Provided

• Core Components: Pressure Vessel, Motor, Bearing, Gear,

Pump, Gearbox, Engine, PLC

Year: 2018Working Hours: 2900