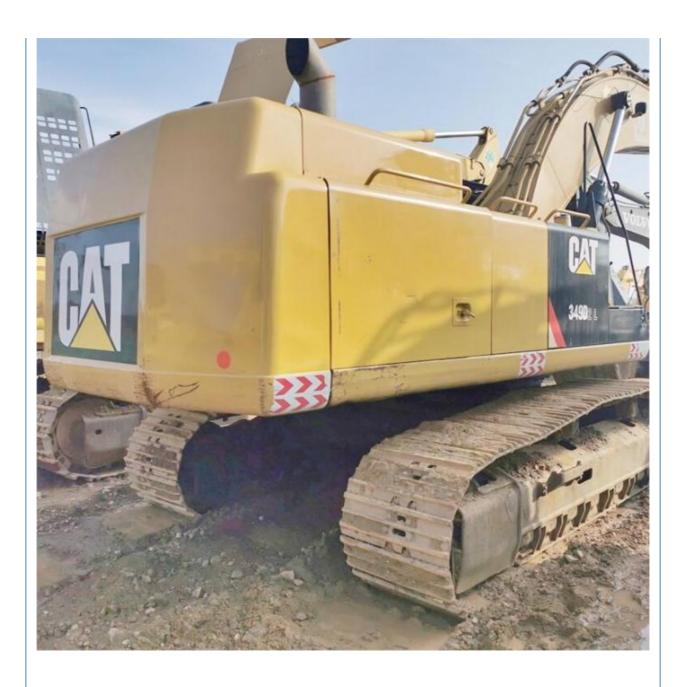

# Japan Made Cat 349D2 Used Excavator with 2900 Working Hours and 3.11 m3 Bucket Capacity

## **Product Specification**

Showroom Location: None 46285 KG · Operating Weight: • Bucket Capacity: 3.11 M<sup>3</sup> Machine Weight: 49000 KG Hydraulic Cylinder Brand: Original • Hydraulic Pump Brand: Original Hydraulic Valve Brand: Original • Engine Brand: Caterpillar 283 KW • Power: Provided • Machinery Test Report: • Video Outgoing-inspection: Provided

• Core Components: Pressure Vessel, Motor, Bearing, Gear,

Pump, Gearbox, Engine, PLC

Year: 2018Working Hours: 2900