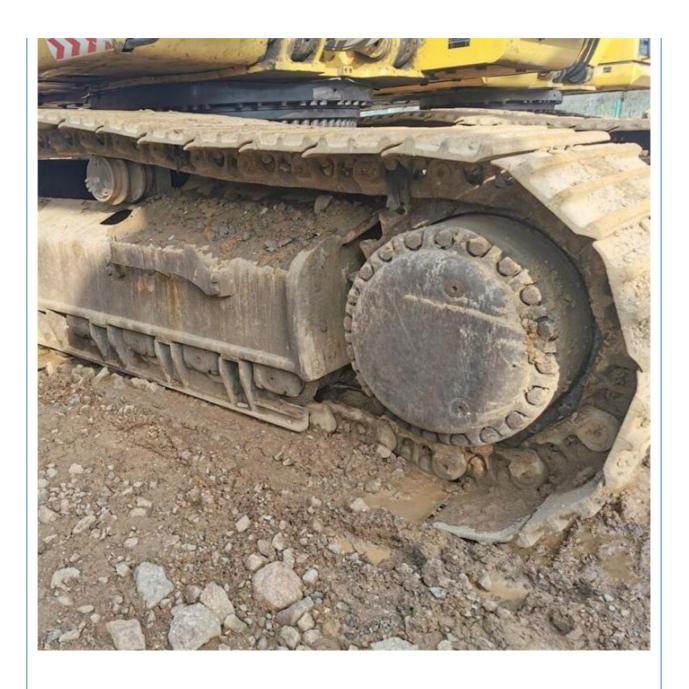

# Japan Made Cat 349D2 Used Excavator with 2900 Working Hours and 3.11 m3 Bucket Capacity

## **Product Specification**

Showroom Location: None 46285 KG · Operating Weight: • Bucket Capacity: 3.11 M<sup>3</sup> Machine Weight: 49000 KG Hydraulic Cylinder Brand: Original • Hydraulic Pump Brand: Original Hydraulic Valve Brand: Original • Engine Brand: Caterpillar 283 KW • Power: Provided • Machinery Test Report: • Video Outgoing-inspection: Provided

• Core Components: Pressure Vessel, Motor, Bearing, Gear,

Pump, Gearbox, Engine, PLC

Year: 2018Working Hours: 2900