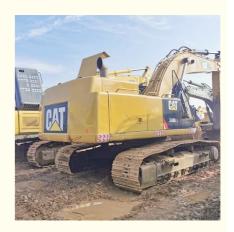

# Japan Made Cat 349D2 Used Excavator with 2900 Working Hours and 3.11 m3 Bucket Capacity

## **Product Specification**

Showroom Location: None 46285 KG · Operating Weight: • Bucket Capacity: 3.11 M<sup>3</sup> Machine Weight: 49000 KG Hydraulic Cylinder Brand: Original • Hydraulic Pump Brand: Original Hydraulic Valve Brand: Original • Engine Brand: Caterpillar 283 KW • Power: Provided • Machinery Test Report: • Video Outgoing-inspection: Provided

• Core Components: Pressure Vessel, Motor, Bearing, Gear,

Pump, Gearbox, Engine, PLC

Year: 2018Working Hours: 2900