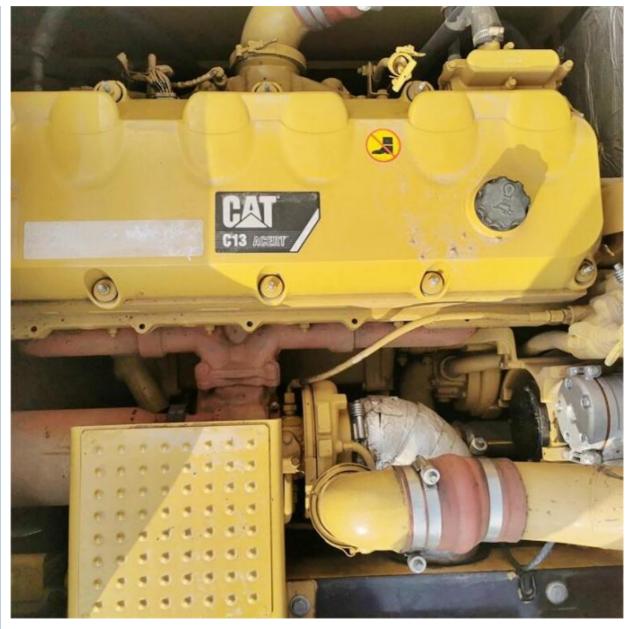

## **Product Specification**

Showroom Location: None 46285 KG · Operating Weight: • Bucket Capacity: 3.11 M<sup>3</sup> Machine Weight: 49000 KG Hydraulic Cylinder Brand: Original • Hydraulic Pump Brand: Original Hydraulic Valve Brand: Original • Engine Brand: Caterpillar 283 KW • Power: Provided • Machinery Test Report: • Video Outgoing-inspection: Provided

## More Images