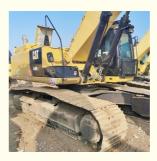

# Japan Made Cat 349D2 Used Excavator with 2900 Working Hours and 3.11 m3 Bucket Capacity

## **Product Specification**

Showroom Location: None 46285 KG · Operating Weight: • Bucket Capacity: 3.11 M<sup>3</sup> Machine Weight: 49000 KG Hydraulic Cylinder Brand: Original • Hydraulic Pump Brand: Original Hydraulic Valve Brand: Original • Engine Brand: Caterpillar 283 KW • Power: Provided • Machinery Test Report: • Video Outgoing-inspection: Provided

• Core Components: Pressure Vessel, Motor, Bearing, Gear,

Pump, Gearbox, Engine, PLC

Year: 2018Working Hours: 2900