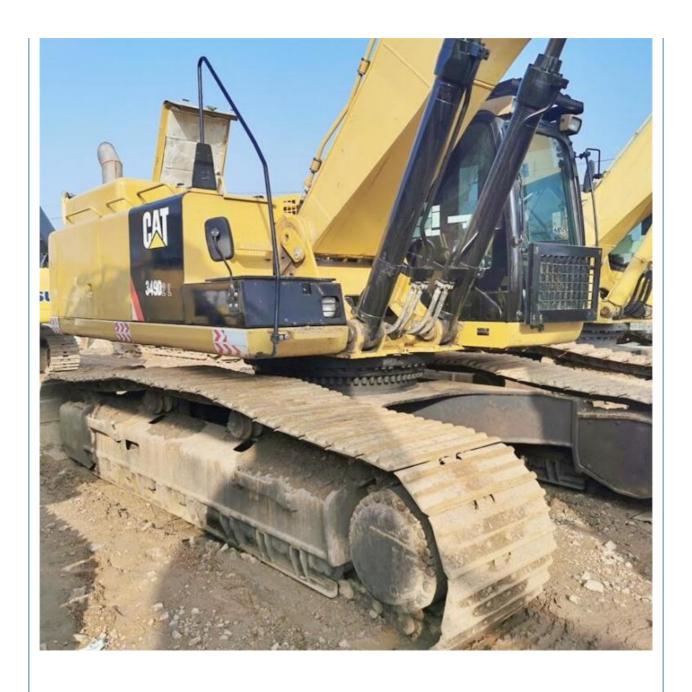

# Japan Made Cat 349D2 Used Excavator with 2900 Working Hours and 3.11 m3 Bucket Capacity

## **Product Specification**

Showroom Location: None 46285 KG · Operating Weight: • Bucket Capacity: 3.11 M<sup>3</sup> Machine Weight: 49000 KG Hydraulic Cylinder Brand: Original • Hydraulic Pump Brand: Original Hydraulic Valve Brand: Original • Engine Brand: Caterpillar 283 KW • Power: Provided • Machinery Test Report: • Video Outgoing-inspection: Provided

• Core Components: Pressure Vessel, Motor, Bearing, Gear,

Pump, Gearbox, Engine, PLC

Year: 2018Working Hours: 2900