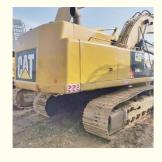

# Japan Made Cat 349D2 Used Excavator with 2900 Working Hours and 3.11 m3 Bucket Capacity

## **Product Specification**

Showroom Location: None 46285 KG · Operating Weight: • Bucket Capacity: 3.11 M<sup>3</sup> Machine Weight: 49000 KG Hydraulic Cylinder Brand: Original • Hydraulic Pump Brand: Original Hydraulic Valve Brand: Original • Engine Brand: Caterpillar 283 KW • Power: Provided • Machinery Test Report: • Video Outgoing-inspection: Provided

• Core Components: Pressure Vessel, Motor, Bearing, Gear,

Pump, Gearbox, Engine, PLC

Year: 2018Working Hours: 2900