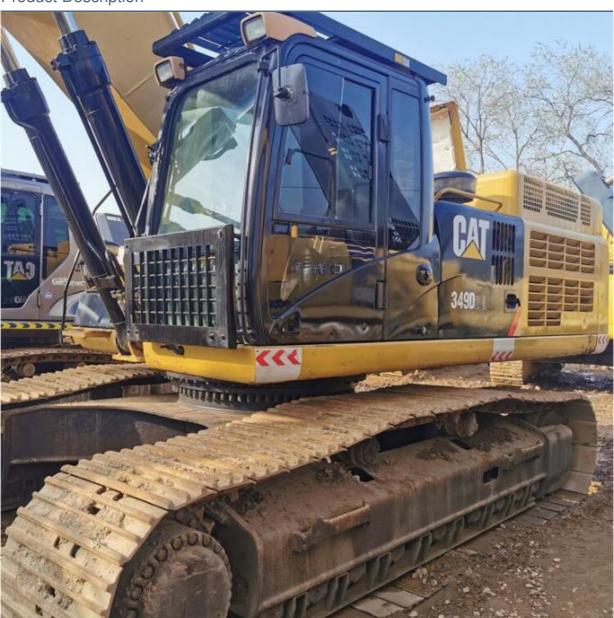

# Japan Made Cat 349D2 Used Excavator with 2900 Working Hours and 3.11 m3 Bucket Capacity

## **Product Specification**

Showroom Location: None 46285 KG · Operating Weight: • Bucket Capacity: 3.11 M<sup>3</sup> Machine Weight: 49000 KG Hydraulic Cylinder Brand: Original • Hydraulic Pump Brand: Original Hydraulic Valve Brand: Original • Engine Brand: Caterpillar 283 KW • Power: Provided • Machinery Test Report: • Video Outgoing-inspection: Provided

• Core Components: Pressure Vessel, Motor, Bearing, Gear,

Pump, Gearbox, Engine, PLC

Year: 2018Working Hours: 2900