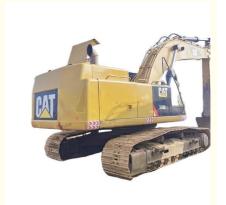

# Japan Made Cat 349D2 Used Excavator with 2900 Working Hours and 3.11 m3 Bucket Capacity

## **Product Specification**

Showroom Location: None 46285 KG · Operating Weight: • Bucket Capacity: 3.11 M<sup>3</sup> Machine Weight: 49000 KG Hydraulic Cylinder Brand: Original • Hydraulic Pump Brand: Original Hydraulic Valve Brand: Original • Engine Brand: Caterpillar 283 KW • Power: Provided • Machinery Test Report: • Video Outgoing-inspection: Provided

• Core Components: Pressure Vessel, Motor, Bearing, Gear,

Pump, Gearbox, Engine, PLC

Year: 2018Working Hours: 2900