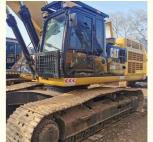

# Japan Made Cat 349D2 Used Excavator with 2900 Working Hours and 3.11 m3 Bucket Capacity

## **Product Specification**

Showroom Location: None 46285 KG · Operating Weight: • Bucket Capacity: 3.11 M<sup>3</sup> Machine Weight: 49000 KG Hydraulic Cylinder Brand: Original • Hydraulic Pump Brand: Original Hydraulic Valve Brand: Original • Engine Brand: Caterpillar 283 KW • Power: Provided • Machinery Test Report: • Video Outgoing-inspection: Provided

• Core Components: Pressure Vessel, Motor, Bearing, Gear,

Pump, Gearbox, Engine, PLC

Year: 2018Working Hours: 2900