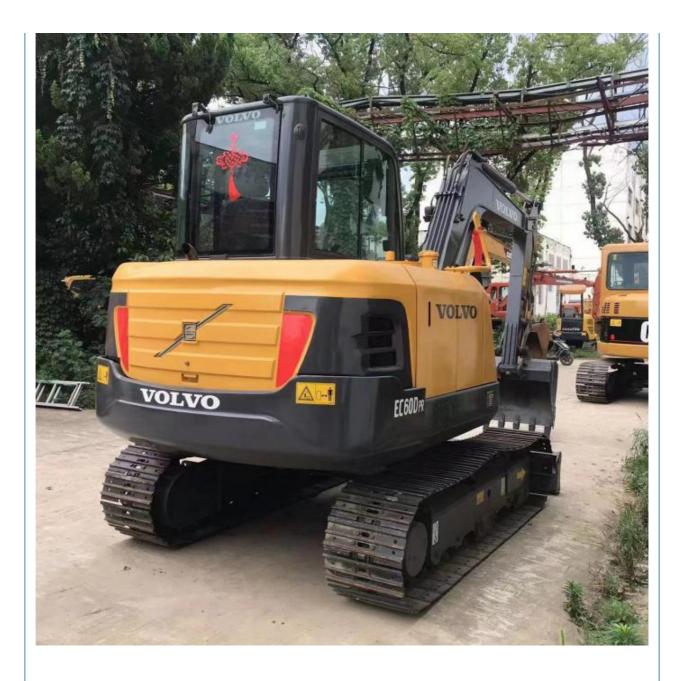

## **VOLVO PENTA EC60D 6 Ton Smail Send Hand Excavator Used Construction** Machinery with 1

### **Product Specification**

- Showroom Location:
- Operating Weight:
- Bucket Capacity:
- Machine Weight: • Hydraulic Cylinder Brand:
- Other • Hydraulic Pump Brand: Other
- Hydraulic Valve Brand: Other
- Engine Brand:
- Power:
- 3900 • Machinery Test Report: Provided
- Video Outgoing-inspection: Provided
- Core Components: Motor, Gear, Pump, Gearbox, Engine 2020

0-2000

China

6 TON

0.35m<sup>3</sup>

5800 KG

VOLVO PENTA

- Year:
- Working Hours:

# Specification

| item                      | value              |
|---------------------------|--------------------|
| Showroom Location         | China              |
| Place of Origin           | Japan              |
| Operating Weight          | 6 TON              |
| Bucket capacity           | 0.35m <sup>3</sup> |
| Machine Weight            | 5800KG             |
| Hydraulic Cylinder Brand  | Other              |
| Hydraulic Pump Brand      | Other              |
| Hydraulic Valve Brand     | Other              |
| Engine Brand              | VOLVO PENTA        |
| Power                     | 3900               |
| Machinery Test Report     | Provided           |
| Video outgoing-inspection | Provided           |
| Year                      | 2020               |
| Working hours             | 0-2000             |
|                           |                    |