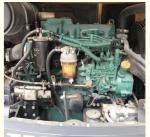

## **VOLVO PENTA EC60D 6 Ton Smail Send Hand Excavator Used Construction** Machinery with 1

## **Basic Information**

- Place of Origin:
- Price:

Japan

\$6,500.00/units 1-3 units



### **Product Specification**

- Showroom Location:
- Operating Weight:
- Bucket Capacity:
- Machine Weight: • Hydraulic Cylinder Brand:
- Other • Hydraulic Pump Brand: Other
- Hydraulic Valve Brand: Other
- Engine Brand:
- Power:
- 3900 • Machinery Test Report: Provided
- Video Outgoing-inspection: Provided
- Core Components: Motor, Gear, Pump, Gearbox, Engine 2020

0-2000

China

6 TON

0.35m<sup>3</sup>

5800 KG

VOLVO PENTA

- Year:
- Working Hours:



## More Images









## Product Description

## Product Description



















# Specification

| item                      | value              |
|---------------------------|--------------------|
| Showroom Location         | China              |
| Place of Origin           | Japan              |
| Operating Weight          | 6 TON              |
| Bucket capacity           | 0.35m <sup>3</sup> |
| Machine Weight            | 5800KG             |
| Hydraulic Cylinder Brand  | Other              |
| Hydraulic Pump Brand      | Other              |
| Hydraulic Valve Brand     | Other              |
| Engine Brand              | VOLVO PENTA        |
| Power                     | 3900               |
| Machinery Test Report     | Provided           |
| Video outgoing-inspection | Provided           |
|