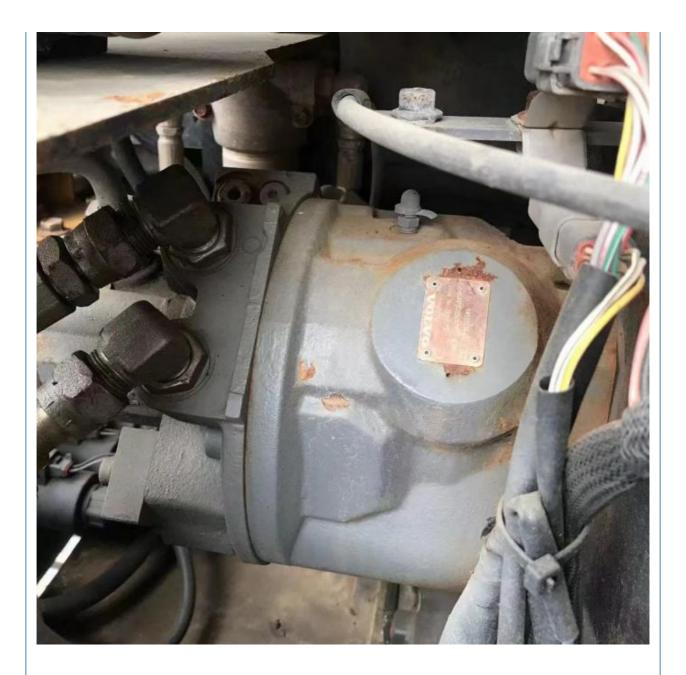

### **Product Specification**

- Showroom Location:
- Operating Weight:
- Bucket Capacity:
- Machine Weight: • Hydraulic Cylinder Brand:
- Other • Hydraulic Pump Brand: Other
- Hydraulic Valve Brand: Other
- Engine Brand:
- Power:
- 3900 • Machinery Test Report: Provided
- Video Outgoing-inspection: Provided
- Core Components: Motor, Gear, Pump, Gearbox, Engine 2020

0-2000

China

6 TON

0.35m<sup>3</sup>

5800 KG

VOLVO PENTA

- Year:
- Working Hours:

# Specification

| item                      | value              |
|---------------------------|--------------------|
| Showroom Location         | China              |
| Place of Origin           | Japan              |
| Operating Weight          | 6 TON              |
| Bucket capacity           | 0.35m <sup>3</sup> |
| Machine Weight            | 5800KG             |
| Hydraulic Cylinder Brand  | Other              |
| Hydraulic Pump Brand      | Other              |
| Hydraulic Valve Brand     | Other              |
| Engine Brand              | VOLVO PENTA        |
| Power                     | 3900               |
| Machinery Test Report     | Provided           |
| Video outgoing-inspection | Provided           |
| Year                      | 2020               |
| Working hours             | 0-2000             |
|                           |                    |