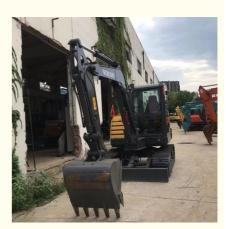

## **VOLVO PENTA EC60D 6 Ton Smail Send Hand Excavator Used Construction** Machinery with 1

## **Basic Information**

- Place of Origin:
- Price:

Japan

\$6,500.00/units 1-3 units



### **Product Specification**

- Showroom Location:
- Operating Weight:
- Bucket Capacity:
- Machine Weight: • Hydraulic Cylinder Brand:
- Other • Hydraulic Pump Brand: Other
- Hydraulic Valve Brand: Other
- Engine Brand:
- Power:
- 3900 • Machinery Test Report: Provided
- Video Outgoing-inspection: Provided
- Core Components: Motor, Gear, Pump, Gearbox, Engine 2020

0-2000

China

6 TON

0.35m<sup>3</sup>

5800 KG

VOLVO PENTA

- Year:
- Working Hours:



## More Images









## Product Description

## Product Description



















# Specification

| item                      | value              |
|---------------------------|--------------------|
| Showroom Location         | China              |
| Place of Origin           | Japan              |
| Operating Weight          | 6 TON              |
| Bucket capacity           | 0.35m <sup>3</sup> |
| Machine Weight            | 5800KG             |
| Hydraulic Cylinder Brand  | Other              |
| Hydraulic Pump Brand      | Other              |
| Hydraulic Valve Brand     | Other              |
| Engine Brand              | VOLVO PENTA        |
| Power                     | 3900               |
| Machinery Test Report     | Provided           |
| Video outgoing-inspection