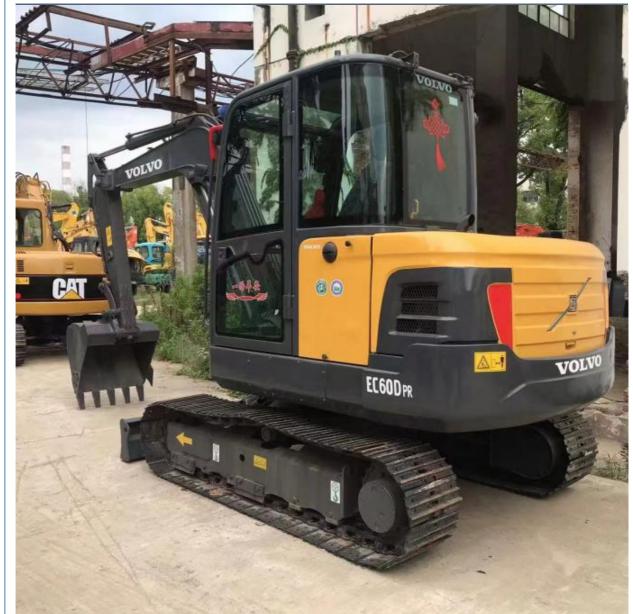

## **VOLVO PENTA EC60D 6 Ton Smail Send Hand Excavator Used Construction** Machinery with 1

## **Basic Information**

- Place of Origin:
- Price:

Japan

\$6,500.00/units 1-3 units



### **Product Specification**

- Showroom Location:
- Operating Weight:
- Bucket Capacity:
- Machine Weight: • Hydraulic Cylinder Brand:
- Other • Hydraulic Pump Brand: Other
- Hydraulic Valve Brand: Other
- Engine Brand:
- Power:
- 3900 • Machinery Test Report: Provided
- Video Outgoing-inspection: Provided
- Core Components: Motor, Gear, Pump, Gearbox, Engine 2020

0-2000

China

6 TON

0.35m<sup>3</sup>

5800 KG

VOLVO PENTA

- Year:
- Working Hours:



## More Images









## Product Description

## Product Description



















# Specification

| item                      | value              |
|---------------------------|--------------------|
| Showroom Location         | China              |
| Place of Origin           | Japan              |
| Operating Weight          | 6 TON              |
| Bucket capacity           | 0.35m <sup>3</sup> |
| Machine Weight            | 5800KG             |
| Hydraulic Cylinder Brand  | Other              |
| Hydraulic Pump Brand      | Other              |
| Hydraulic Valve Brand     | Other              |
| Engine Brand              | VOLVO PENTA        |
| Power                     | 3900               |
| Machinery Test Report     | Provided           |
| Video outgoing-inspection | Provided           |
| Year                      | 2020               |