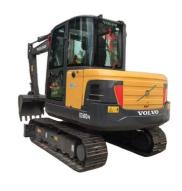

## **VOLVO PENTA EC60D 6 Ton Smail Send Hand Excavator Used Construction** Machinery with 1

### **Product Specification**

- Showroom Location:
- Operating Weight:
- Bucket Capacity:
- Machine Weight: • Hydraulic Cylinder Brand:
- Other • Hydraulic Pump Brand: Other
- Hydraulic Valve Brand: Other
- Engine Brand:
- Power:
- 3900 • Machinery Test Report: Provided
- Video Outgoing-inspection: Provided
- Core Components: Motor, Gear, Pump, Gearbox, Engine 2020

0-2000

China

6 TON

0.35m<sup>3</sup>

5800 KG

VOLVO PENTA

- Year:
- Working Hours: