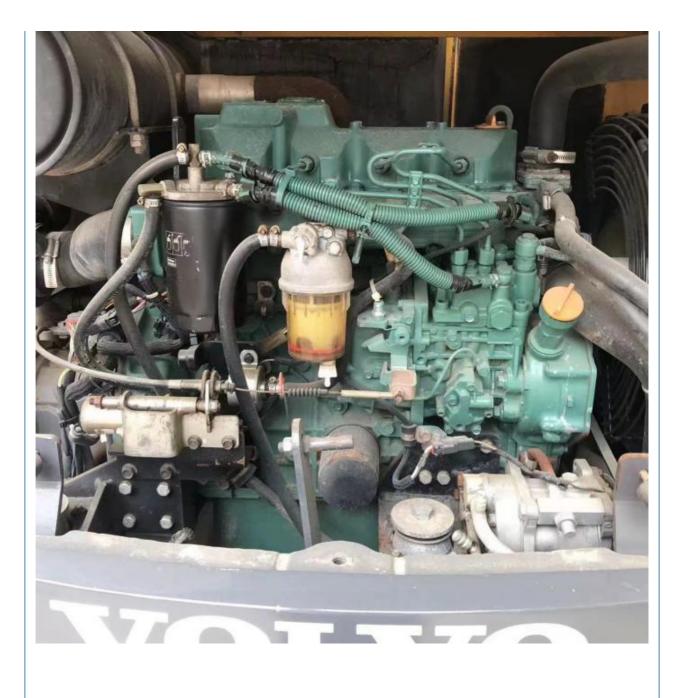

### **Product Specification**

- Showroom Location:
- Operating Weight:
- Bucket Capacity:
- Machine Weight: • Hydraulic Cylinder Brand:
- Other • Hydraulic Pump Brand: Other
- Hydraulic Valve Brand: Other
- Engine Brand:
- Power:
- 3900 • Machinery Test Report: Provided
- Video Outgoing-inspection: Provided
- Core Components: Motor, Gear, Pump, Gearbox, Engine 2020

0-2000

China

6 TON

0.35m<sup>3</sup>

5800 KG

VOLVO PENTA

- Year:
- Working Hours:

# Specification

| item                      | value              |
|---------------------------|--------------------|
| Showroom Location         | China              |
| Place of Origin           | Japan              |
| Operating Weight          | 6 TON              |
| Bucket capacity           | 0.35m <sup>3</sup> |
| Machine Weight            | 5800KG             |
| Hydraulic Cylinder Brand  | Other              |
| Hydraulic Pump Brand      | Other              |
| Hydraulic Valve Brand     | Other              |
| Engine Brand              | VOLVO PENTA        |
| Power                     | 3900               |
| Machinery Test Report     | Provided           |
| Video outgoing-inspection | Provided           |
| Year                      | 2020               |
| Working hours             | 0-2000             |
|                           |                    |