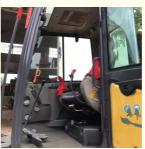

## **VOLVO PENTA EC60D 6 Ton Smail Send Hand Excavator Used Construction** Machinery with 1

## **Basic Information**

- Place of Origin:
- Price:

Japan

\$6,500.00/units 1-3 units



### **Product Specification**

- Showroom Location:
- Operating Weight:
- Bucket Capacity:
- Machine Weight: • Hydraulic Cylinder Brand:
- Other • Hydraulic Pump Brand: Other
- Hydraulic Valve Brand: Other
- Engine Brand:
- Power:
- 3900 • Machinery Test Report: Provided
- Video Outgoing-inspection: Provided
- Core Components: Motor, Gear, Pump, Gearbox, Engine 2020

0-2000

China

6 TON

0.35m<sup>3</sup>

5800 KG

VOLVO PENTA

- Year:
- Working Hours:



## More Images









## Product Description

## Product Description



















# Specification

| item                      | value              |
|---------------------------|--------------------|
| Showroom Location         | China              |
| Place of Origin           | Japan              |
| Operating Weight          | 6 TON              |
| Bucket capacity           | 0.35m <sup>3</sup> |
| Machine Weight            | 5800KG             |
| Hydraulic Cylinder Brand  | Other              |
| Hydraulic Pump Brand      | Other              |
| Hydraulic Valve Brand     | Other              |
| Engine Brand              | VOLVO PENTA        |
| Power                     | 3900               |
| Machinery Test Report     | Provided           |
| Video outgoing-inspection | Provided           |