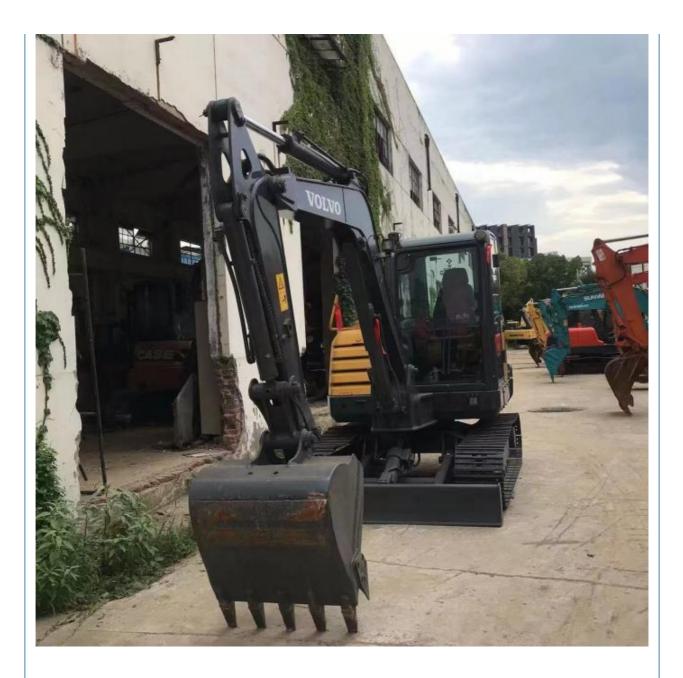

## **VOLVO PENTA EC60D 6 Ton Smail Send Hand Excavator Used Construction** Machinery with 1

## **Basic Information**

- Place of Origin:
- Price:

Japan

\$6,500.00/units 1-3 units



### **Product Specification**

- Showroom Location:
- Operating Weight:
- Bucket Capacity:
- Machine Weight: • Hydraulic Cylinder Brand:
- Other • Hydraulic Pump Brand: Other
- Hydraulic Valve Brand: Other
- Engine Brand:
- Power:
- 3900 • Machinery Test Report: Provided
- Video Outgoing-inspection: Provided
- Core Components: Motor, Gear, Pump, Gearbox, Engine 2020

0-2000

China

6 TON

0.35m<sup>3</sup>

5800 KG

VOLVO PENTA

- Year:
- Working Hours:



## More Images









## Product Description

## Product Description



















# Specification

| item                      | value              |
|---------------------------|--------------------|
| Showroom Location         | China              |
| Place of Origin           | Japan              |
| Operating Weight          | 6 TON              |
| Bucket capacity           | 0.35m <sup>3</sup> |
| Machine Weight            | 5800KG             |
| Hydraulic Cylinder Brand  | Other              |
| Hydraulic Pump Brand      | Other              |
| Hydraulic Valve Brand     | Other              |
| Engine Brand              | VOLVO PENTA        |
| Power                     | 3900               |
| Machinery Test Report     | Provided           |
| Video outgoing-inspection | Provided           |
| Year                      | 2020               |
|