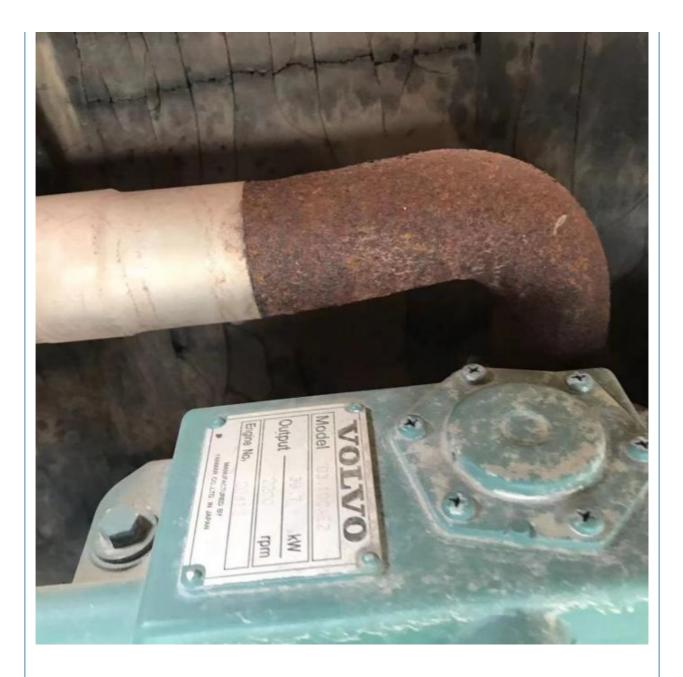

### **Product Specification**

- Showroom Location:
- Operating Weight:
- Bucket Capacity:
- Machine Weight: • Hydraulic Cylinder Brand:
- Other • Hydraulic Pump Brand: Other
- Hydraulic Valve Brand: Other
- Engine Brand:
- Power:
- 3900 • Machinery Test Report: Provided
- Video Outgoing-inspection: Provided
- Core Components: Motor, Gear, Pump, Gearbox, Engine 2020

0-2000

China

6 TON

0.35m<sup>3</sup>

5800 KG

VOLVO PENTA

- Year:
- Working Hours:

# Specification

| item                      | value              |
|---------------------------|--------------------|
| Showroom Location         | China              |
| Place of Origin           | Japan              |
| Operating Weight          | 6 TON              |
| Bucket capacity           | 0.35m <sup>3</sup> |
| Machine Weight            | 5800KG             |
| Hydraulic Cylinder Brand  | Other              |
| Hydraulic Pump Brand      | Other              |
| Hydraulic Valve Brand     | Other              |
| Engine Brand              | VOLVO PENTA        |
| Power                     | 3900               |
| Machinery Test Report     | Provided           |
| Video outgoing-inspection | Provided           |
| Year                      | 2020               |
| Working hours             | 0-2000             |
|                           |                    |