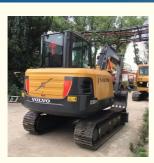

## **VOLVO PENTA EC60D 6 Ton Smail Send Hand Excavator Used Construction** Machinery with 1

## **Basic Information**

- Place of Origin:
- Price:

Japan

\$6,500.00/units 1-3 units



### **Product Specification**

- Showroom Location:
- Operating Weight:
- Bucket Capacity:
- Machine Weight: • Hydraulic Cylinder Brand:
- Other • Hydraulic Pump Brand: Other
- Hydraulic Valve Brand: Other
- Engine Brand:
- Power:
- 3900 • Machinery Test Report: Provided
- Video Outgoing-inspection: Provided
- Core Components: Motor, Gear, Pump, Gearbox, Engine 2020

0-2000

China

6 TON

0.35m<sup>3</sup>

5800 KG

VOLVO PENTA

- Year:
- Working Hours:



## More Images









## Product Description

## Product Description



















# Specification

| item                      | value              |
|---------------------------|--------------------|
| Showroom Location         | China              |
| Place of Origin           | Japan              |
| Operating Weight          | 6 TON              |
| Bucket capacity           | 0.35m <sup>3</sup> |
| Machine Weight            | 5800KG             |
| Hydraulic Cylinder Brand  | Other              |
| Hydraulic Pump Brand      | Other              |
| Hydraulic Valve Brand     | Other              |
| Engine Brand              | VOLVO PENTA        |
| Power                     | 3900               |
| Machinery Test Report     | Provided           |
| Video outgoing-inspection | Provided