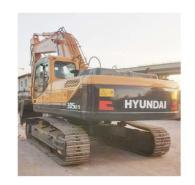

# Korea Original Hyundai 305 Excavator with 1.38 m3 Bucket Capacity and Hydraulic Cylinder

#### **Product Specification**

Showroom Location: None · Operating Weight: 29400 KG 1.38 M<sup>3</sup> . Bucket Capacity: · Machine Weight: 30000 KG Hydraulic Cylinder Brand: Original • Hydraulic Pump Brand: Original Hydraulic Valve Brand: Original . Engine Brand: Cummins 190 KW • Power: • Machinery Test Report: Provided • Video Outgoing-inspection: Provided