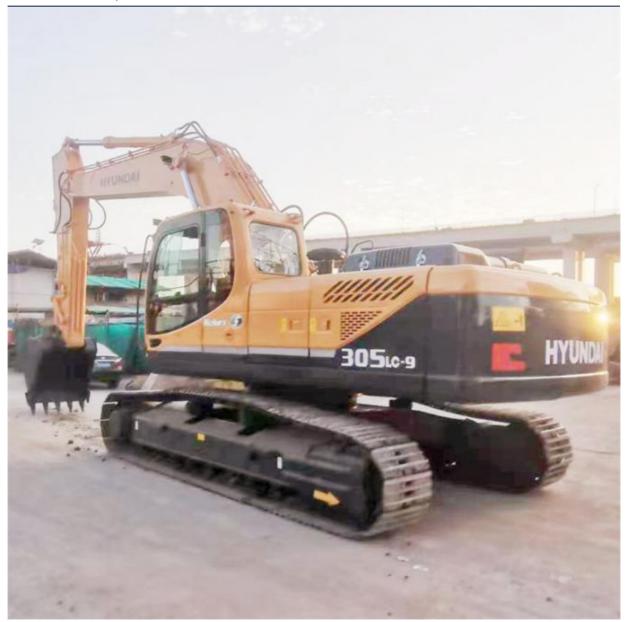

# Korea Original Hyundai 305 Excavator with 1.38 m3 Bucket Capacity and Hydraulic Cylinder

#### **Product Specification**

Showroom Location: None · Operating Weight: 29400 KG 1.38 M<sup>3</sup> . Bucket Capacity: · Machine Weight: 30000 KG Hydraulic Cylinder Brand: Original • Hydraulic Pump Brand: Original Hydraulic Valve Brand: Original . Engine Brand: Cummins 190 KW • Power: • Machinery Test Report: Provided • Video Outgoing-inspection: Provided