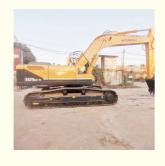

# Korea Original Hyundai 305 Excavator with 1.38 m3 Bucket Capacity and Hydraulic Cylinder

#### **Product Specification**

Showroom Location: None · Operating Weight: 29400 KG 1.38 M<sup>3</sup> . Bucket Capacity: · Machine Weight: 30000 KG Hydraulic Cylinder Brand: Original • Hydraulic Pump Brand: Original Hydraulic Valve Brand: Original . Engine Brand: Cummins 190 KW • Power: • Machinery Test Report: Provided • Video Outgoing-inspection: Provided