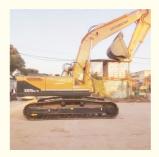

# Korea Original Hyundai 305 Excavator with 1.38 m3 Bucket Capacity and Hydraulic Cylinder

#### **Product Specification**

Showroom Location: None · Operating Weight: 29400 KG 1.38 M<sup>3</sup> . Bucket Capacity: · Machine Weight: 30000 KG Hydraulic Cylinder Brand: Original • Hydraulic Pump Brand: Original Hydraulic Valve Brand: Original . Engine Brand: Cummins 190 KW • Power: • Machinery Test Report: Provided • Video Outgoing-inspection: Provided