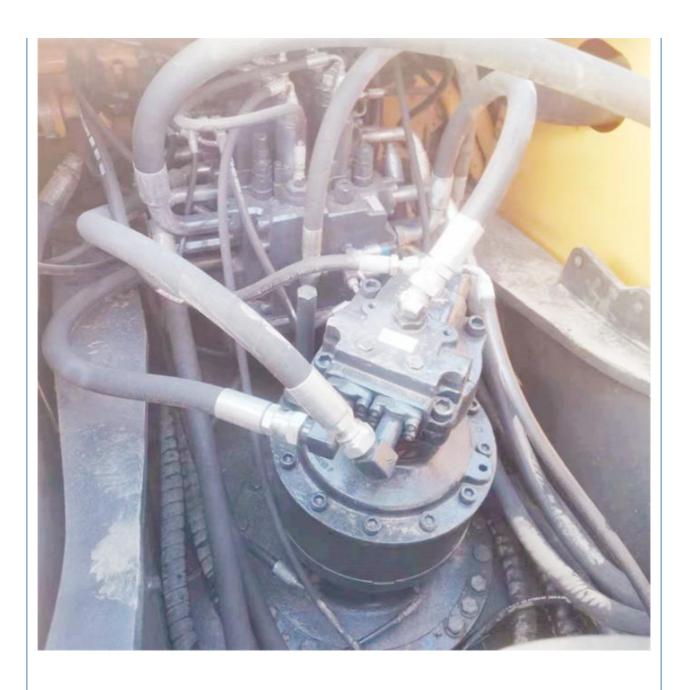

#### **Product Specification**

Showroom Location: None · Operating Weight: 29400 KG 1.38 M<sup>3</sup> . Bucket Capacity: · Machine Weight: 30000 KG Hydraulic Cylinder Brand: Original • Hydraulic Pump Brand: Original Hydraulic Valve Brand: Original . Engine Brand: Cummins 190 KW • Power: • Machinery Test Report: Provided • Video Outgoing-inspection: Provided

• Core Components: Pressure Vessel, Motor, Bearing, Gear,

Pump, Gearbox, Engine, PLC

Year: 2020Working Hours: 2000