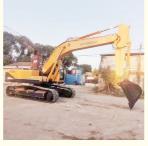

# Korea Original Hyundai 305 Excavator with 1.38 m3 Bucket Capacity and Hydraulic Cylinder

#### **Product Specification**

Showroom Location: None · Operating Weight: 29400 KG 1.38 M<sup>3</sup> . Bucket Capacity: · Machine Weight: 30000 KG Hydraulic Cylinder Brand: Original • Hydraulic Pump Brand: Original Hydraulic Valve Brand: Original . Engine Brand: Cummins 190 KW • Power: • Machinery Test Report: Provided • Video Outgoing-inspection: Provided