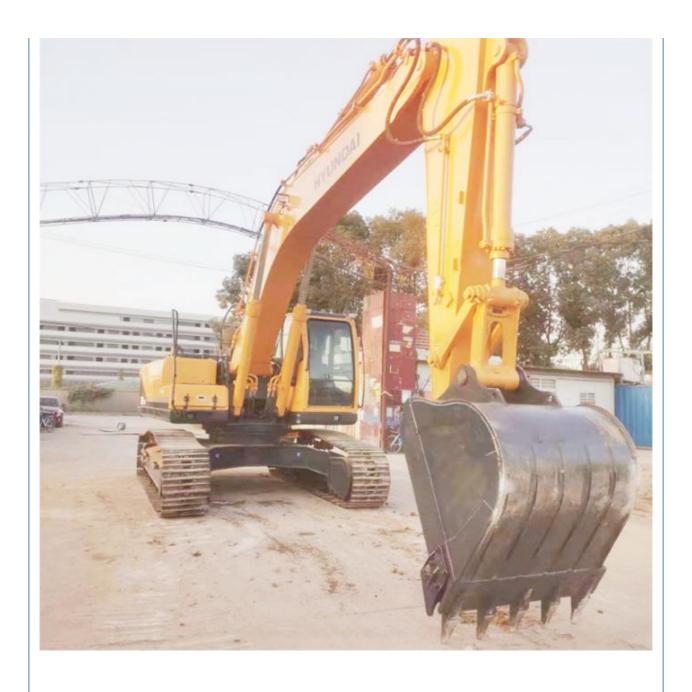

# Korea Original Hyundai 305 Excavator with 1.38 m3 Bucket Capacity and Hydraulic Cylinder

#### **Product Specification**

Showroom Location: None · Operating Weight: 29400 KG 1.38 M<sup>3</sup> . Bucket Capacity: · Machine Weight: 30000 KG Hydraulic Cylinder Brand: Original • Hydraulic Pump Brand: Original Hydraulic Valve Brand: Original . Engine Brand: Cummins 190 KW • Power: • Machinery Test Report: Provided • Video Outgoing-inspection: Provided