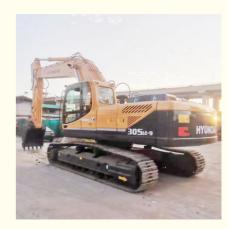

# Korea Original Hyundai 305 Excavator with 1.38 m3 Bucket Capacity and Hydraulic Cylinder

#### **Product Specification**

Showroom Location: None · Operating Weight: 29400 KG 1.38 M<sup>3</sup> . Bucket Capacity: · Machine Weight: 30000 KG Hydraulic Cylinder Brand: Original • Hydraulic Pump Brand: Original Hydraulic Valve Brand: Original . Engine Brand: Cummins 190 KW • Power: • Machinery Test Report: Provided • Video Outgoing-inspection: Provided