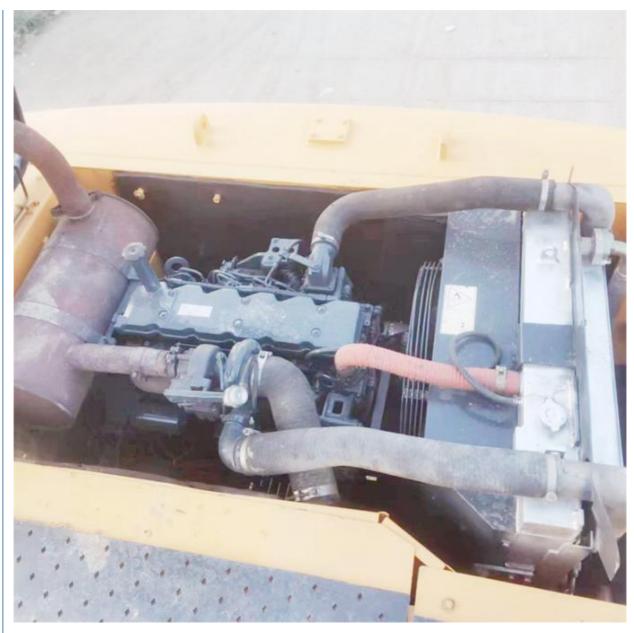

#### **Product Specification**

Showroom Location: None · Operating Weight: 29400 KG 1.38 M<sup>3</sup> . Bucket Capacity: · Machine Weight: 30000 KG Hydraulic Cylinder Brand: Original • Hydraulic Pump Brand: Original Hydraulic Valve Brand: Original . Engine Brand: Cummins 190 KW • Power: • Machinery Test Report: Provided • Video Outgoing-inspection: Provided

• Core Components: Pressure Vessel, Motor, Bearing, Gear,

Pump, Gearbox, Engine, PLC

Year: 2020Working Hours: 2000