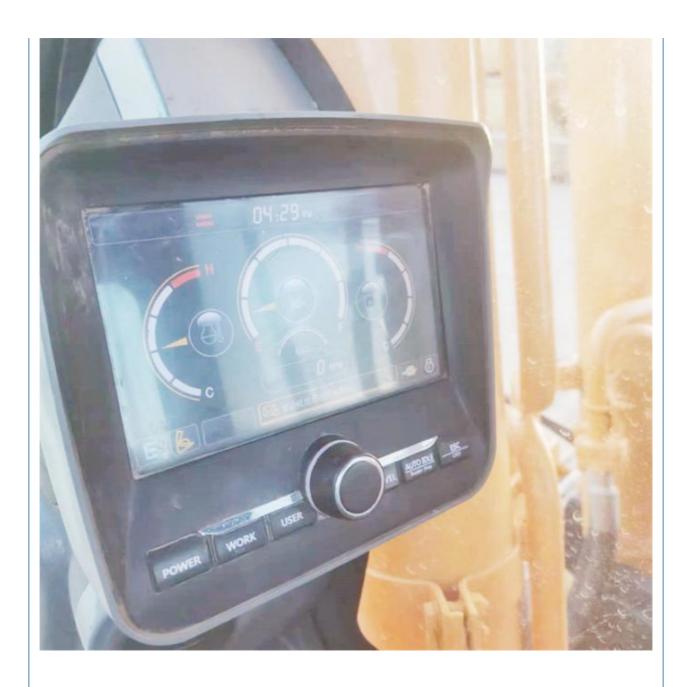

pacity and Hydraulic Cylinder

#### **Basic Information**

Place of Origin: South Korea

• Price: \$33,000.00/units 1-3 units

Packaging Details:
 1. Bulk cargo.

Flat rack.
 Container.

• Supply Ability: 100 Unit/Units per Month



#### **Product Specification**

Showroom Location: None · Operating Weight: 29400 KG 1.38 M<sup>3</sup> . Bucket Capacity: · Machine Weight: 30000 KG Hydraulic Cylinder Brand: Original • Hydraulic Pump Brand: Original Hydraulic Valve Brand: Original . Engine Brand: Cummins 190 KW • Power: • Machinery Test Report: Provided • Video Outgoing-inspection: Provided

• Core Components: Pressure Vessel, Motor, Bearing, Gear,

Pump, Gearbox, Engine, PLC

Year: 2020Working Hours: 2000



#### More Images









## Product Description

## **Product Description**

















#### Models Of Excavators We Sell

| Komatsu used<br>excavator | PC20/PC30/PC35/PC40/PC50/PC55/PC56/PC60/PC70/PC75/PC78/PC10 0/PC110/PC120/PC128/PC130/PC138/PC150/PC160/PC200/PC210/PC22 0/PC228/PC240/PC270/PC300/PC350/PC360/PC400/PC450/PC460/PC49 0/PC650 |
|---------------------------|-----------------------------------------------------------------------------------------------------------------------------------------------------------------------------------------------|
|                           | OATOO OATOO OATOO E OATOO OATOO OATOO OATOO OATOO OATOO                                                                                                                                       |

Carter used excavator CAT303/CAT305/CAT305.5/CAT306/CAT307/CAT308/CAT311/CAT312/C
AT313/