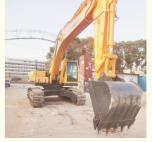

# Korea Original Hyundai 305 Excavator with 1.38 m3 Bucket Capacity and Hydraulic Cylinder

#### **Product Specification**

Showroom Location: None · Operating Weight: 29400 KG 1.38 M<sup>3</sup> . Bucket Capacity: · Machine Weight: 30000 KG Hydraulic Cylinder Brand: Original • Hydraulic Pump Brand: Original Hydraulic Valve Brand: Original . Engine Brand: Cummins 190 KW • Power: • Machinery Test Report: Provided • Video Outgoing-inspection: Provided