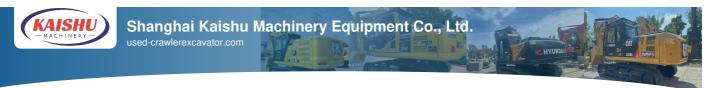

# Japan original used Komatsu PC130-7 excavator 13 ton in Shanghai

# **Basic Information**

Place of Origin: JapanBrand Name: KomatsuModel Number: PC130-7

• Price: \$20,000.00/units 1-3 units

# **Product Specification**

Showroom Location: None · Operating Weight: 12600 KG 0.53 M<sup>3</sup> . Bucket Capacity: 13000 KG · Machine Weight: • Hydraulic Cylinder Brand: Original • Hydraulic Pump Brand: Original • Hydraulic Valve Brand: Original • Engine Brand: Cummins 66 KW • Power: Provided • Machinery Test Report: • Video Outgoing-inspection: Provided

• Core Components: Pressure Vessel, Motor, Bearing, Gear,

Pump, Gearbox, Engine, PLC

Year: 2019Working Hours: 2700