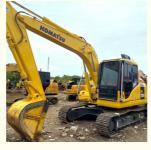

# Japan original used Komatsu PC130-7 excavator 13 ton in Shanghai

# **Product Specification**

Showroom Location: None · Operating Weight: 12600 KG 0.53 M<sup>3</sup> . Bucket Capacity: 13000 KG · Machine Weight: • Hydraulic Cylinder Brand: Original • Hydraulic Pump Brand: Original • Hydraulic Valve Brand: Original • Engine Brand: Cummins 66 KW • Power: Provided • Machinery Test Report: • Video Outgoing-inspection: Provided

### Dates of Japan original used Komatsu PC130-7 excavator 13 ton in Shanghai

| ITEM                       | DATA                                                             |
|----------------------------|------------------------------------------------------------------|
| Model                      | Japan original used Komatsu PC130-7 excavator 13 ton in Shanghai |
| HS code                    | 8429521200                                                       |
| Place of original          | Japan                                                            |
| Max Bucket loading weight  | 1.3Ton                                                           |
| Engine                     | Cummins 4D95LE-3                                                 |
| Travel speed               | 3.5-5.4 km/h                                                     |
| Transport length           | 7599 mm                                                          |
| Transport width            | 2490 mm                                                          |
| Transport height           | 2175 mm                                                          |
| Max excavation radius      | 8290 mm                                                          |
| Max digging depth          | 5520 mm                                                          |
| Max excavation height      | 8610 mm                                                          |
| Max uploading height       | 6170 mm                                                          |
| Max vertical digging depth | 4940 mm                                                          |