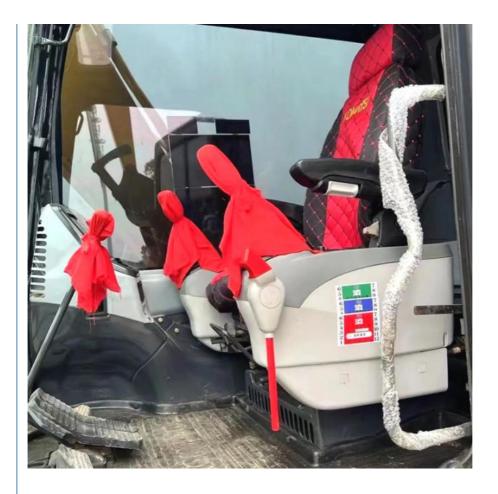

# Japan original used Komatsu PC130-7 excavator 13 ton in Shanghai

# **Product Specification**

Showroom Location: None · Operating Weight: 12600 KG 0.53 M<sup>3</sup> . Bucket Capacity: 13000 KG · Machine Weight: • Hydraulic Cylinder Brand: Original • Hydraulic Pump Brand: Original • Hydraulic Valve Brand: Original • Engine Brand: Cummins 66 KW • Power: Provided • Machinery Test Report: • Video Outgoing-inspection: Provided