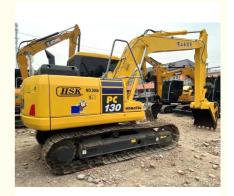

# Japan original used Komatsu PC130-7 excavator 13 ton in Shanghai

# **Basic Information**

Place of Origin: JapanBrand Name: KomatsuModel Number: PC130-7

• Price: \$20,000.00/units 1-3 units

# **Product Specification**

Showroom Location: None · Operating Weight: 12600 KG 0.53 M<sup>3</sup> . Bucket Capacity: 13000 KG · Machine Weight: • Hydraulic Cylinder Brand: Original • Hydraulic Pump Brand: Original • Hydraulic Valve Brand: Original • Engine Brand: Cummins 66 KW • Power: Provided • Machinery Test Report: • Video Outgoing-inspection: Provided

• Core Components: Pressure Vessel, Motor, Bearing, Gear,

Pump, Gearbox, Engine, PLC

Year: 2019Working Hours: 2700