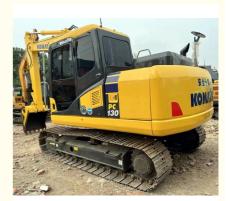

# Japan original used Komatsu PC130-7 excavator 13 ton in Shanghai

# **Basic Information**

Place of Origin: JapanBrand Name: KomatsuModel Number: PC130-7

• Price: \$20,000.00/units 1-3 units

# **Product Specification**

Showroom Location: None · Operating Weight: 12600 KG 0.53 M<sup>3</sup> . Bucket Capacity: 13000 KG · Machine Weight: • Hydraulic Cylinder Brand: Original • Hydraulic Pump Brand: Original • Hydraulic Valve Brand: Original • Engine Brand: Cummins 66 KW • Power: Provided • Machinery Test Report: • Video Outgoing-inspection: Provided

• Core Components: Pressure Vessel, Motor, Bearing, Gear,

Pump, Gearbox, Engine, PLC

Year: 2019Working Hours: 2700