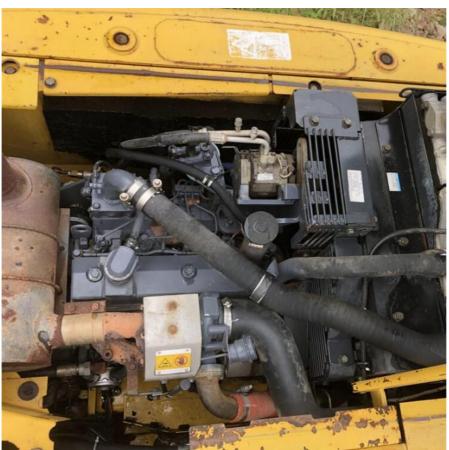

# **Product Specification**

Showroom Location: None · Operating Weight: 12600 KG 0.53 M<sup>3</sup> . Bucket Capacity: 13000 KG · Machine Weight: • Hydraulic Cylinder Brand: Original • Hydraulic Pump Brand: Original • Hydraulic Valve Brand: Original • Engine Brand: Cummins 66 KW • Power: Provided • Machinery Test Report: • Video Outgoing-inspection: Provided

• Core Components: Pressure Vessel, Motor, Bearing, Gear,

Pump, Gearbox, Engine, PLC

Year: 2019Working Hours: 2700