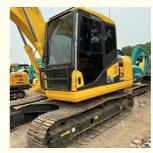

# Japan original used Komatsu PC130-7 excavator 13 ton in Shanghai

# **Product Specification**

Showroom Location: None · Operating Weight: 12600 KG 0.53 M<sup>3</sup> . Bucket Capacity: 13000 KG · Machine Weight: • Hydraulic Cylinder Brand: Original • Hydraulic Pump Brand: Original • Hydraulic Valve Brand: Original • Engine Brand: Cummins 66 KW • Power: Provided • Machinery Test Report: • Video Outgoing-inspection: Provided

### Dates of Japan original used Komatsu PC130-7 excavator 13 ton in Shanghai

| ITEM                       | DATA                                                             |
|----------------------------|------------------------------------------------------------------|
| Model                      | Japan original used Komatsu PC130-7 excavator 13 ton in Shanghai |
| HS code                    | 8429521200                                                       |
| Place of original          | Japan                                                            |
| Max Bucket loading weight  | 1.3Ton                                                           |
| Engine                     | Cummins 4D95LE-3                                                 |
| Travel speed               | 3.5-5.4 km/h                                                     |
| Transport length           | 7599 mm                                                          |
| Transport width            | 2490 mm                                                          |
| Transport height           | 2175 mm                                                          |
| Max excavation radius      | 8290 mm                                                          |
| Max digging depth          | 5520 mm                                                          |
| Max excavation height      | 8610 mm                                                          |
| Max uploading height       | 6170 mm                                                          |
| Max vertical digging depth | 4940 mm                                                          |