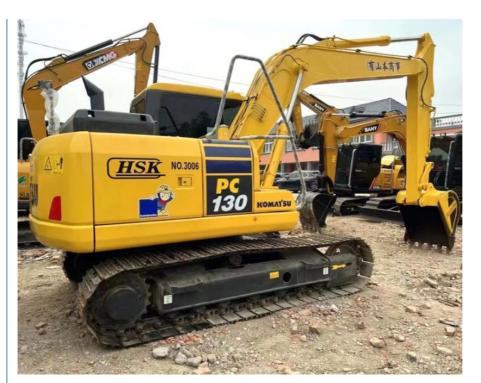

# Japan original used Komatsu PC130-7 excavator 13 ton in Shanghai

# **Product Specification**

Showroom Location: None · Operating Weight: 12600 KG 0.53 M<sup>3</sup> . Bucket Capacity: 13000 KG · Machine Weight: • Hydraulic Cylinder Brand: Original • Hydraulic Pump Brand: Original • Hydraulic Valve Brand: Original • Engine Brand: Cummins 66 KW • Power: Provided • Machinery Test Report: • Video Outgoing-inspection: Provided

### Dates of Japan original used Komatsu PC130-7 excavator 13 ton in Shanghai

| ITEM                       | DATA                                                             |
|----------------------------|------------------------------------------------------------------|
| Model                      | Japan original used Komatsu PC130-7 excavator 13 ton in Shanghai |
| HS code                    | 8429521200                                                       |
| Place of original          | Japan                                                            |
| Max Bucket loading weight  | 1.3Ton                                                           |
| Engine                     | Cummins 4D95LE-3                                                 |
| Travel speed               | 3.5-5.4 km/h                                                     |
| Transport length           | 7599 mm                                                          |
| Transport width            | 2490 mm                                                          |
| Transport height           | 2175 mm                                                          |
| Max excavation radius      | 8290 mm                                                          |
| Max digging depth          | 5520 mm                                                          |
| Max excavation height      | 8610 mm                                                          |
| Max uploading height       | 6170 mm                                                          |
| Max vertical digging depth | 4940 mm                                                          |