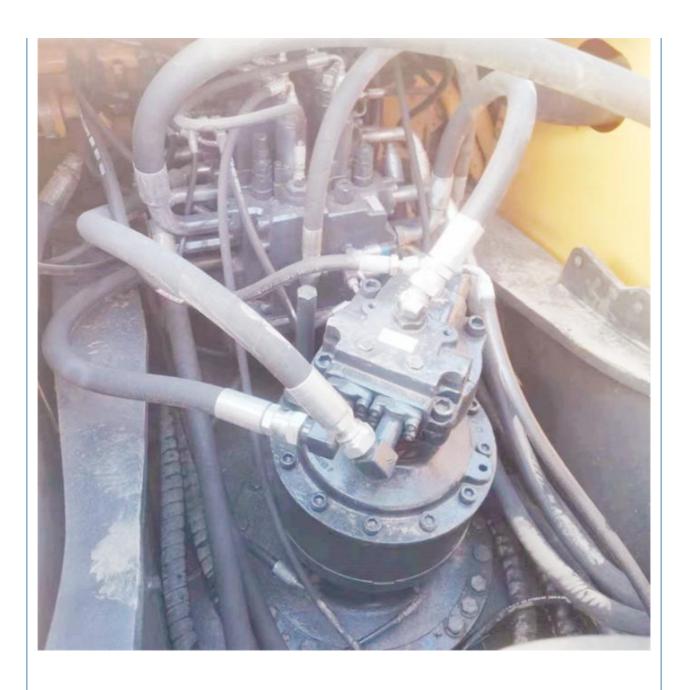

#### **Product Specification**

Showroom Location: None · Operating Weight: 29400 KG 1.38 M<sup>3</sup> . Bucket Capacity: 30000 KG · Machine Weight: • Hydraulic Cylinder Brand: Original • Hydraulic Pump Brand: Original Hydraulic Valve Brand: Original Cummins . Engine Brand: 190 KW • Power: • Machinery Test Report: Provided • Video Outgoing-inspection: Provided

• Core Components: Pressure Vessel, Motor, Bearing, Gear,

Pump, Gearbox, Engine, PLC

Year: 2020Working Hours: 2000