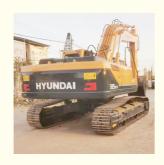

# Korea Original 30 Ton Secondhand Hyundai 305 Used Excavator with Original Hydraulic Pump

#### **Product Specification**

Showroom Location: None · Operating Weight: 29400 KG 1.38 M<sup>3</sup> . Bucket Capacity: 30000 KG · Machine Weight: • Hydraulic Cylinder Brand: Original • Hydraulic Pump Brand: Original Hydraulic Valve Brand: Original Cummins . Engine Brand: 190 KW • Power: • Machinery Test Report: Provided • Video Outgoing-inspection: Provided

• Core Components: Pressure Vessel, Motor, Bearing, Gear,

Pump, Gearbox, Engine, PLC

Year: 2020Working Hours: 2000