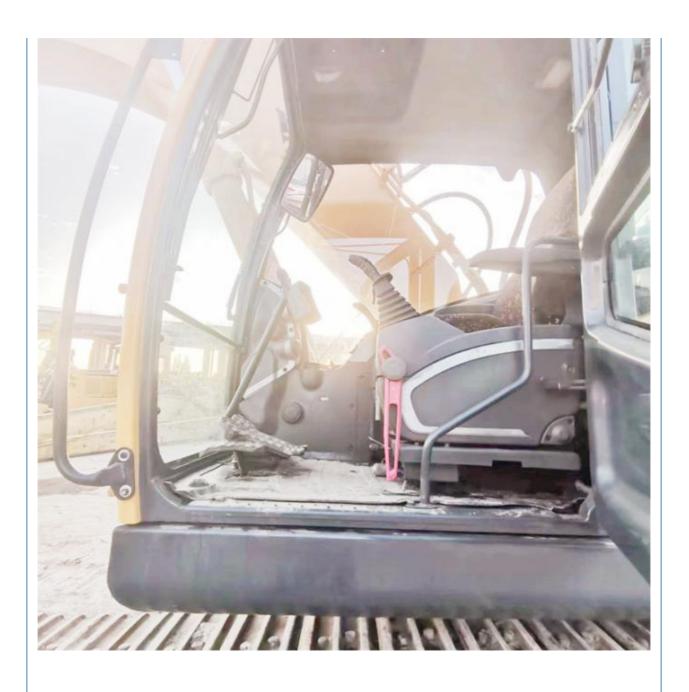

# Korea Original 30 Ton Secondhand Hyundai 305 Used Excavator with Original Hydraulic Pump

#### **Basic Information**

• Place of Origin: South Korea

• Price: \$33,000.00/units 1-3 units



#### **Product Specification**

Showroom Location: None · Operating Weight: 29400 KG 1.38 M<sup>3</sup> . Bucket Capacity: 30000 KG · Machine Weight: • Hydraulic Cylinder Brand: Original • Hydraulic Pump Brand: Original Hydraulic Valve Brand: Original Cummins . Engine Brand: 190 KW • Power: • Machinery Test Report: Provided • Video Outgoing-inspection: Provided

• Core Components: Pressure Vessel, Motor, Bearing, Gear,

Pump, Gearbox, Engine, PLC

Year: 2020Working Hours: 2000



#### More Images









## Product Description

## **Product Description**

















#### Models Of Excavators We Sell

| Komatsu used<br>excavator | PC20/PC30/PC35/PC40/PC50/PC55/PC56/PC60/PC70/PC75/PC78/PC10 0/PC110/PC120/PC128/PC130/PC138/PC150/PC160/PC200/PC210/PC22 0/PC228/PC240/PC270/PC300/PC350/PC360/PC400/PC450/PC460/PC49 0/PC650 |
|---------------------------|-----------------------------------------------------------------------------------------------------------------------------------------------------------------------------------------------|
|                           | OATOO OATOO OATOO E OATOO OATOO OATOO OATOO OATOO OATOO                                                                                                                                       |

Carter used excavator CAT303/CAT305/CAT305.5/CAT306/CAT307/CAT308/CAT311/CAT312/C
AT31