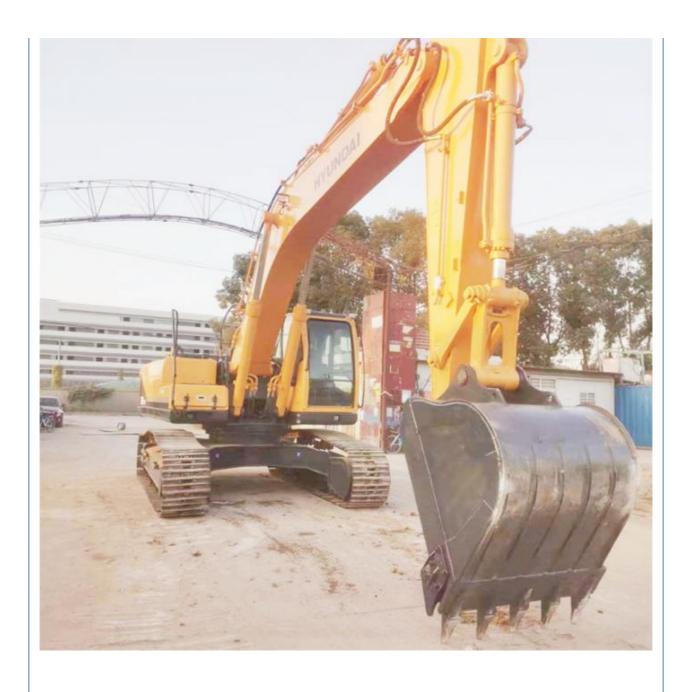

# Korea Original 30 Ton Secondhand Hyundai 305 Used Excavator with Original Hydraulic Pump

#### **Product Specification**

Showroom Location: None · Operating Weight: 29400 KG 1.38 M<sup>3</sup> . Bucket Capacity: 30000 KG · Machine Weight: • Hydraulic Cylinder Brand: Original • Hydraulic Pump Brand: Original Hydraulic Valve Brand: Original Cummins . Engine Brand: 190 KW • Power: • Machinery Test Report: Provided • Video Outgoing-inspection: Provided