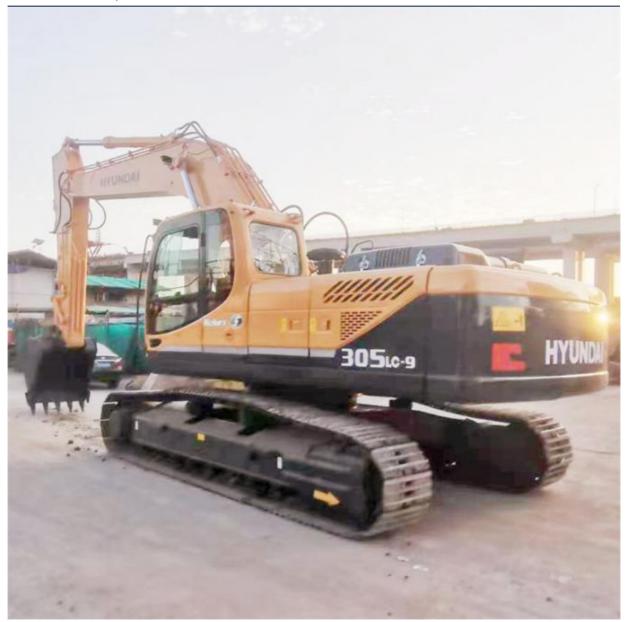

# Korea Original 30 Ton Secondhand Hyundai 305 Used Excavator with Original Hydraulic Pump

#### **Product Specification**

Showroom Location: None · Operating Weight: 29400 KG 1.38 M<sup>3</sup> . Bucket Capacity: 30000 KG · Machine Weight: • Hydraulic Cylinder Brand: Original • Hydraulic Pump Brand: Original Hydraulic Valve Brand: Original Cummins . Engine Brand: 190 KW • Power: • Machinery Test Report: Provided • Video Outgoing-inspection: Provided