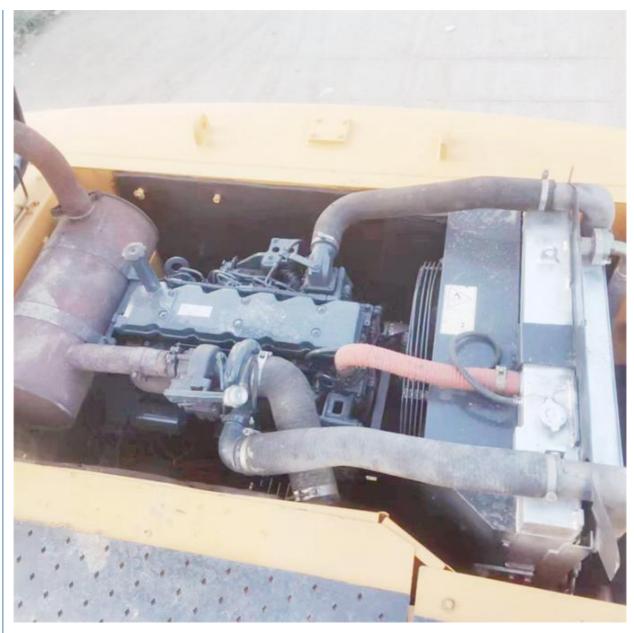

#### **Product Specification**

Showroom Location: None · Operating Weight: 29400 KG 1.38 M<sup>3</sup> . Bucket Capacity: 30000 KG · Machine Weight: • Hydraulic Cylinder Brand: Original • Hydraulic Pump Brand: Original Hydraulic Valve Brand: Original Cummins . Engine Brand: 190 KW • Power: • Machinery Test Report: Provided • Video Outgoing-inspection: Provided

• Core Components: Pressure Vessel, Motor, Bearing, Gear,

Pump, Gearbox, Engine, PLC

Year: 2020Working Hours: 2000