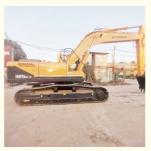

# Korea Original 30 Ton Secondhand Hyundai 305 Used Excavator with Original Hydraulic Pump

#### **Product Specification**

Showroom Location: None · Operating Weight: 29400 KG 1.38 M<sup>3</sup> . Bucket Capacity: 30000 KG · Machine Weight: • Hydraulic Cylinder Brand: Original • Hydraulic Pump Brand: Original Hydraulic Valve Brand: Original Cummins . Engine Brand: 190 KW • Power: • Machinery Test Report: Provided • Video Outgoing-inspection: Provided

• Core Components: Pressure Vessel, Motor, Bearing, Gear,

Pump, Gearbox, Engine, PLC

Year: 2020Working Hours: 2000