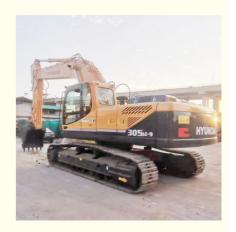

# Korea Original 30 Ton Secondhand Hyundai 305 Used Excavator with Original Hydraulic Pump

#### **Product Specification**

Showroom Location: None · Operating Weight: 29400 KG 1.38 M<sup>3</sup> . Bucket Capacity: 30000 KG · Machine Weight: • Hydraulic Cylinder Brand: Original • Hydraulic Pump Brand: Original Hydraulic Valve Brand: Original Cummins . Engine Brand: 190 KW • Power: • Machinery Test Report: Provided • Video Outgoing-inspection: Provided

• Core Components: Pressure Vessel, Motor, Bearing, Gear,

Pump, Gearbox, Engine, PLC

Year: 2020Working Hours: 2000