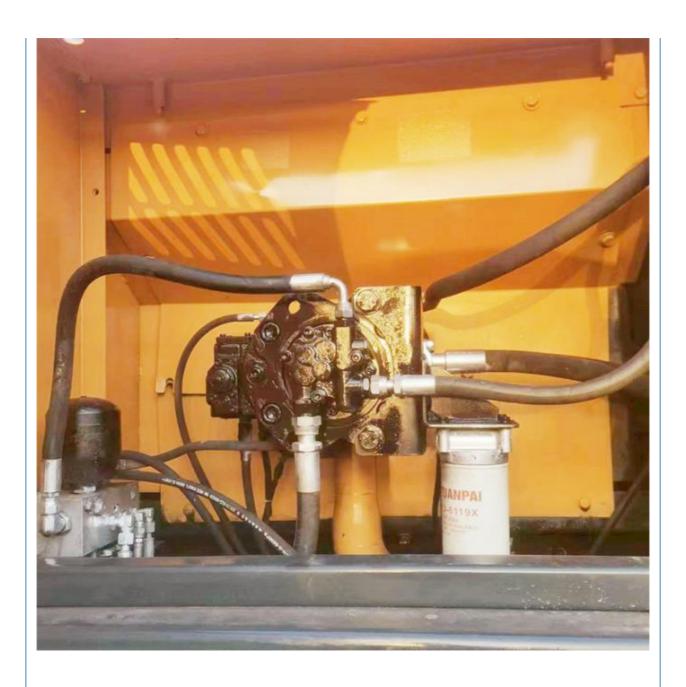

# Korea Original 30 Ton Secondhand Hyundai 305 Used Excavator with Original Hydraulic Pump

#### **Basic Information**

• Place of Origin: South Korea

• Price: \$33,000.00/units 1-3 units



#### **Product Specification**

Showroom Location: None · Operating Weight: 29400 KG 1.38 M<sup>3</sup> . Bucket Capacity: 30000 KG · Machine Weight: • Hydraulic Cylinder Brand: Original • Hydraulic Pump Brand: Original Hydraulic Valve Brand: Original Cummins . Engine Brand: 190 KW • Power: • Machinery Test Report: Provided • Video Outgoing-inspection: Provided

• Core Components: Pressure Vessel, Motor, Bearing, Gear,

Pump, Gearbox, Engine, PLC

Year: 2020Working Hours: 2000



#### More Images









## Product Description

## **Product Description**

















#### Models Of Excavators We Sell

| Komatsu used<br>excavator | PC20/PC30/PC35/PC40/PC50/PC55/PC56/PC60/PC70/PC75/PC78/PC10 0/PC110/PC120/PC128/PC130/PC138/PC150/PC160/PC200/PC210/PC22 0/PC228/PC240/PC270/PC300/PC350/PC360/PC400/PC450/PC460/PC49 0/PC650 |
|---------------------------|-----------------------------------------------------------------------------------------------------------------------------------------------------------------------------------------------|
|                           | OATOO OATOO OATOO E OATOO OATOO OATOO OATOO OATOO OATOO                                                                                                                                       |

Carter used excavator CAT303/CAT305/CAT305.5/CAT306/CAT307/CAT308/CAT311/CAT312/C
AT313/CAT3