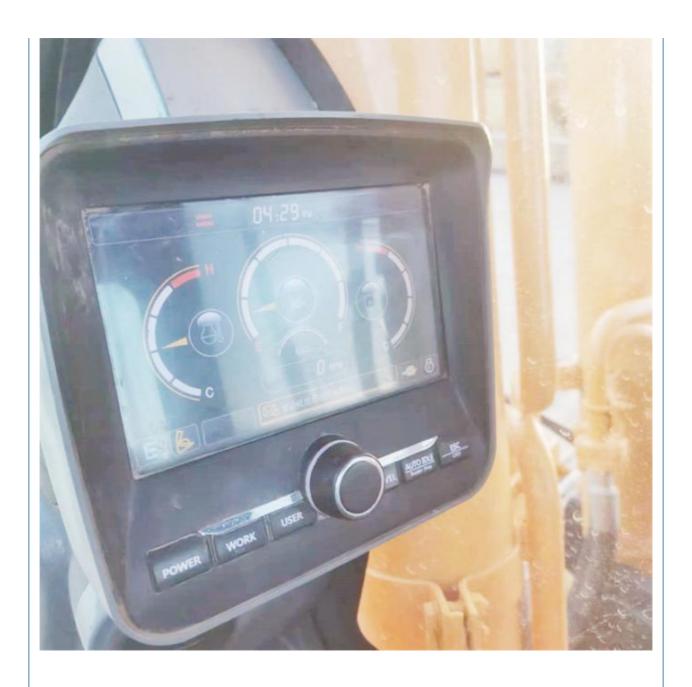

# Korea Original 30 Ton Secondhand Hyundai 305 Used Excavator with Original Hydraulic Pump

#### **Basic Information**

• Place of Origin: South Korea

• Price: \$33,000.00/units 1-3 units



#### **Product Specification**

Showroom Location: None · Operating Weight: 29400 KG 1.38 M<sup>3</sup> . Bucket Capacity: 30000 KG · Machine Weight: • Hydraulic Cylinder Brand: Original • Hydraulic Pump Brand: Original Hydraulic Valve Brand: Original Cummins . Engine Brand: 190 KW • Power: • Machinery Test Report: Provided • Video Outgoing-inspection: Provided

• Core Components: Pressure Vessel, Motor, Bearing, Gear,

Pump, Gearbox, Engine, PLC

Year: 2020Working Hours: 2000



#### More Images









## Product Description

## **Product Description**

















#### Models Of Excavators We Sell

| Komatsu used<br>excavator | PC20/PC30/PC35/PC40/PC50/PC55/PC56/PC60/PC70/PC75/PC78/PC10 0/PC110/PC120/PC128/PC130/PC138/PC150/PC160/PC200/PC210/PC22 0/PC228/PC240/PC270/PC300/PC350/PC360/PC400/PC450/PC460/PC49 0/PC650 |
|---------------------------|-----------------------------------------------------------------------------------------------------------------------------------------------------------------------------------------------|
|                           | OATOO OATOO OATOO E OATOO OATOO OATOO OATOO OATOO OATOO                                                                                                                                       |

Carter used excavator CAT303/CAT305/CAT305.5/CAT306/CAT307/CAT308/CAT311/CAT312/C
AT313/