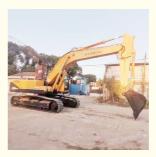

# Korea Original 30 Ton Secondhand Hyundai 305 Used Excavator with Original Hydraulic Pump

#### **Product Specification**

Showroom Location: None · Operating Weight: 29400 KG 1.38 M<sup>3</sup> . Bucket Capacity: 30000 KG · Machine Weight: • Hydraulic Cylinder Brand: Original • Hydraulic Pump Brand: Original Hydraulic Valve Brand: Original Cummins . Engine Brand: 190 KW • Power: • Machinery Test Report: Provided • Video Outgoing-inspection: Provided