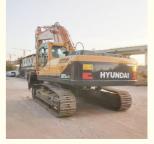

# Korea Original 30 Ton Secondhand Hyundai 305 Used Excavator with Original Hydraulic Pump

#### **Product Specification**

Showroom Location: None · Operating Weight: 29400 KG 1.38 M<sup>3</sup> . Bucket Capacity: 30000 KG · Machine Weight: • Hydraulic Cylinder Brand: Original • Hydraulic Pump Brand: Original Hydraulic Valve Brand: Original Cummins . Engine Brand: 190 KW • Power: • Machinery Test Report: Provided • Video Outgoing-inspection: Provided