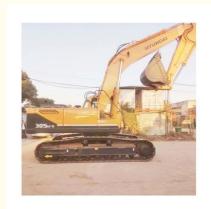

# Korea Original 30 Ton Secondhand Hyundai 305 Used Excavator with Original Hydraulic Pump

#### **Product Specification**

Showroom Location: None · Operating Weight: 29400 KG 1.38 M<sup>3</sup> . Bucket Capacity: 30000 KG · Machine Weight: • Hydraulic Cylinder Brand: Original • Hydraulic Pump Brand: Original Hydraulic Valve Brand: Original Cummins . Engine Brand: 190 KW • Power: • Machinery Test Report: Provided • Video Outgoing-inspection: Provided

• Core Components: Pressure Vessel, Motor, Bearing, Gear,

Pump, Gearbox, Engine, PLC

Year: 2020Working Hours: 2000