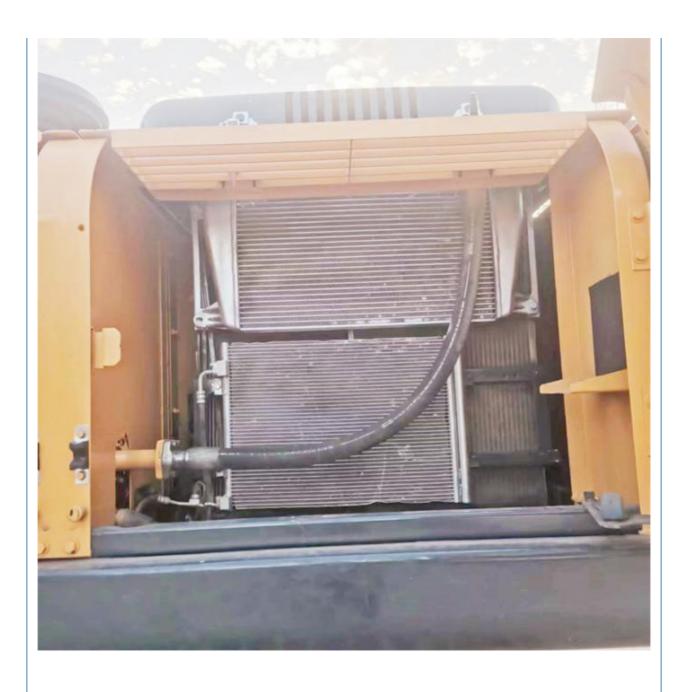

# Korea Original 30 Ton Secondhand Hyundai 305 Used Excavator with Original Hydraulic Pump

#### **Basic Information**

• Place of Origin: South Korea

• Price: \$33,000.00/units 1-3 units



#### **Product Specification**

Showroom Location: None · Operating Weight: 29400 KG 1.38 M<sup>3</sup> . Bucket Capacity: 30000 KG · Machine Weight: • Hydraulic Cylinder Brand: Original • Hydraulic Pump Brand: Original Hydraulic Valve Brand: Original Cummins . Engine Brand: 190 KW • Power: • Machinery Test Report: Provided • Video Outgoing-inspection: Provided

• Core Components: Pressure Vessel, Motor, Bearing, Gear,

Pump, Gearbox, Engine, PLC

Year: 2020Working Hours: 2000



#### More Images









## Product Description

## **Product Description**

















#### Models Of Excavators We Sell

| Komatsu used<br>excavator | PC20/PC30/PC35/PC40/PC50/PC55/PC56/PC60/PC70/PC75/PC78/PC10 0/PC110/PC120/PC128/PC130/PC138/PC150/PC160/PC200/PC210/PC22 0/PC228/PC240/PC270/PC300/PC350/PC360/PC400/PC450/PC460/PC49 0/PC650 |
|---------------------------|-----------------------------------------------------------------------------------------------------------------------------------------------------------------------------------------------|
|                           | OATOO OATOO OATOO E OATOO OATOO OATOO OATOO OATOO OATOO                                                                                                                                       |

Carter used excavator CAT303/CAT305/CAT305.5/CAT306/CAT307/CAT308/CAT311/CAT312/C
AT313/CA