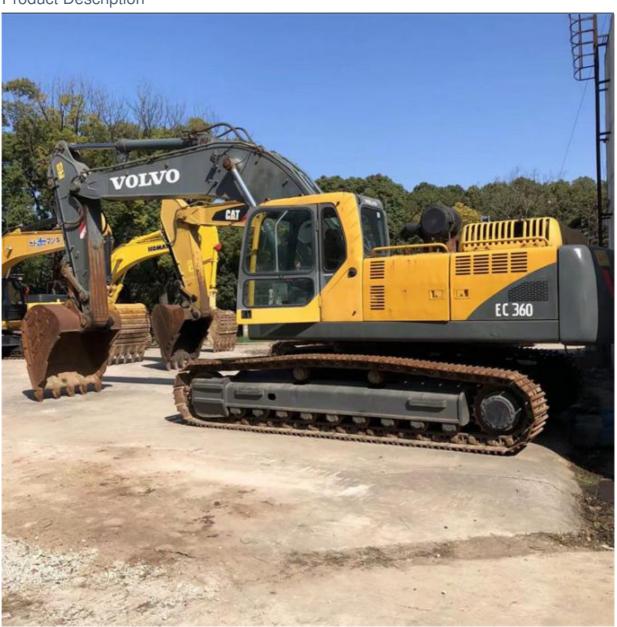

# Original Design Crawler Chain Volvo EC360 Excavator in Korea with 3100 Working Hours

## **Product Specification**

Showroom Location: None · Operating Weight: 36900 KG 1.6 M<sup>3</sup> . Bucket Capacity: · Machine Weight: 36000 KG Hydraulic Cylinder Brand: Original • Hydraulic Pump Brand: Original • Hydraulic Valve Brand: Original Volvo . Engine Brand: 198 KW • Power: • Machinery Test Report: Provided • Video Outgoing-inspection: Provided

• Core Components: Pressure Vessel, Motor, Bearing, Gear,

Pump, Gearbox, Engine, PLC

Year: 2018Working Hours: 3100