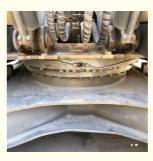

# Original Design Crawler Chain Volvo EC360 Excavator in Korea with 3100 Working Hours

#### **Basic Information**

Place of Origin: South Korea

• Price: \$40,000.00/units 1-3 units



## **Product Specification**

Showroom Location: None · Operating Weight: 36900 KG 1.6 M<sup>3</sup> . Bucket Capacity: · Machine Weight: 36000 KG Hydraulic Cylinder Brand: Original • Hydraulic Pump Brand: Original • Hydraulic Valve Brand: Original Volvo . Engine Brand: 198 KW • Power: • Machinery Test Report: Provided • Video Outgoing-inspection: Provided

• Core Components: Pressure Vessel, Motor, Bearing, Gear,

Pump, Gearbox, Engine, PLC

Year: 2018Working Hours: 3100



## More Images









## **Product Description**











PC20/PC30/PC35/PC40/PC50/PC55/PC56/PC60/PC70/PC75/PC78/PC10

20/ZX125/ZX130/ZX135/ZX200/ZX210/ZX230/ZX240/ZX250/ZX270/ZX300

## Models Of Excavators We Sell

Hitachi used excavator

| Komatsu used excavator | 0/PC110/PC120/PC128/PC130/PC138/PC150/PC160/PC200/PC210/PC22                                                                                                               |
|------------------------|----------------------------------------------------------------------------------------------------------------------------------------------------------------------------|
| Carter used excavator  | CAT303/CAT305/CAT305.5/CAT306/CAT307/CAT308/CAT311/CAT312/C<br>AT313/CAT315/CAT318/CAT320/CAT323/CAT324/CAT325/CAT326/CAT3<br>29/CAT330/CAT336/CAT340