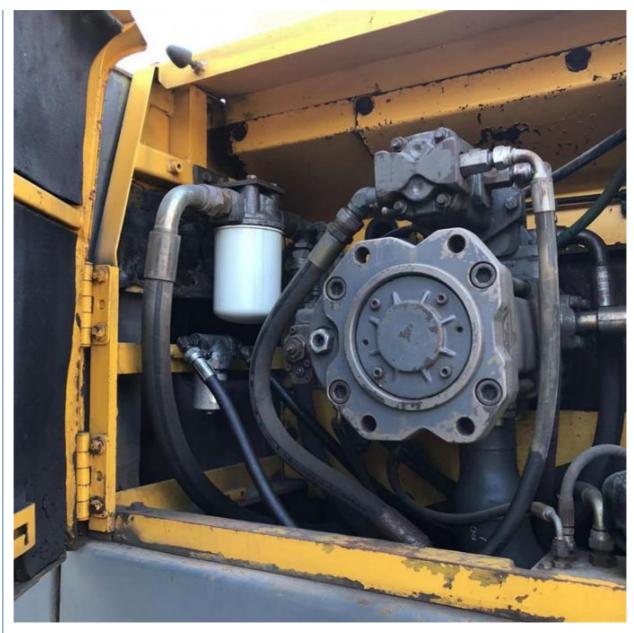

# Original Design Crawler Chain Volvo EC360 Excavator in Korea with 3100 Working Hours

#### **Basic Information**

Place of Origin: South Korea

• Price: \$40,000.00/units 1-3 units



## **Product Specification**

Showroom Location: None · Operating Weight: 36900 KG 1.6 M<sup>3</sup> . Bucket Capacity: · Machine Weight: 36000 KG Hydraulic Cylinder Brand: Original • Hydraulic Pump Brand: Original • Hydraulic Valve Brand: Original Volvo . Engine Brand: 198 KW • Power: • Machinery Test Report: Provided • Video Outgoing-inspection: Provided

• Core Components: Pressure Vessel, Motor, Bearing, Gear,

Pump, Gearbox, Engine, PLC

Year: 2018Working Hours: 3100



## More Images









## **Product Description**











PC20/PC30/PC35/PC40/PC50/PC55/PC56/PC60/PC70/PC75/PC78/PC10

20/ZX125/ZX130/ZX135/ZX200/ZX210/ZX230/ZX240/ZX250/ZX270/ZX300

## Models Of Excavators We Sell

Hitachi used excavator

| Komatsu used excavator | 0/PC110/PC120/PC128/PC130/PC138/PC150/PC160/PC200/PC210/PC22                                                                                                               |
|------------------------|----------------------------------------------------------------------------------------------------------------------------------------------------------------------------|
| Carter used excavator  | CAT303/CAT305/CAT305.5/CAT306/CAT307/CAT308/CAT311/CAT312/C<br>AT313/CAT315/CAT318/CAT320/CAT323/CAT324/CAT325/CAT326/CAT3<br>29/CAT330/CAT336/CAT340/CAT345/CAT349/CAT375 |
| Doosan used ex