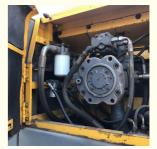

# Original Design Crawler Chain Volvo EC360 Excavator in Korea with 3100 Working Hours

#### **Basic Information**

Place of Origin: South Korea

• Price: \$40,000.00/units 1-3 units



## **Product Specification**

Showroom Location: None · Operating Weight: 36900 KG 1.6 M<sup>3</sup> . Bucket Capacity: · Machine Weight: 36000 KG Hydraulic Cylinder Brand: Original • Hydraulic Pump Brand: Original • Hydraulic Valve Brand: Original Volvo . Engine Brand: 198 KW • Power: • Machinery Test Report: Provided • Video Outgoing-inspection: Provided

• Core Components: Pressure Vessel, Motor, Bearing, Gear,

Pump, Gearbox, Engine, PLC

Year: 2018Working Hours: 3100



## More Images









## **Product Description**











PC20/PC30/PC35/PC40/PC50/PC55/PC56/PC60/PC70/PC75/PC78/PC10

20/ZX125/ZX130/ZX135/ZX200/ZX210/ZX230/ZX240/ZX250/ZX270/ZX300

## Models Of Excavators We Sell

Hitachi used excavator

| Komatsu used excavator | 0/PC110/PC120/PC128/PC130/PC138/PC150/PC160/PC200/PC210/PC22                                                                                                               |
|------------------------|----------------------------------------------------------------------------------------------------------------------------------------------------------------------------|
| Carter used excavator  | CAT303/CAT305/CAT305.5/CAT306/CAT307/CAT308/CAT311/CAT312/C<br>AT313/CAT315/CAT318/CAT320/CAT323/CAT324/CAT325/CAT326/CAT3<br>29/CAT330/CAT336/CAT340/C