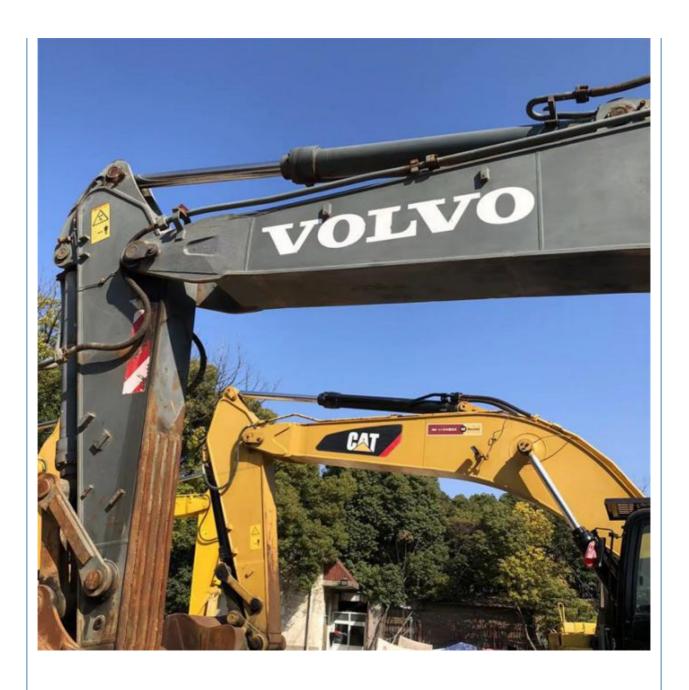

# Original Design Crawler Chain Volvo EC360 Excavator in Korea with 3100 Working Hours

#### **Basic Information**

Place of Origin: South Korea

• Price: \$40,000.00/units 1-3 units



## **Product Specification**

Showroom Location: None · Operating Weight: 36900 KG 1.6 M<sup>3</sup> . Bucket Capacity: · Machine Weight: 36000 KG Hydraulic Cylinder Brand: Original • Hydraulic Pump Brand: Original • Hydraulic Valve Brand: Original Volvo . Engine Brand: 198 KW • Power: • Machinery Test Report: Provided • Video Outgoing-inspection: Provided

• Core Components: Pressure Vessel, Motor, Bearing, Gear,

Pump, Gearbox, Engine, PLC

Year: 2018Working Hours: 3100



## More Images









## **Product Description**











PC20/PC30/PC35/PC40/PC50/PC55/PC56/PC60/PC70/PC75/PC78/PC10

20/ZX125/ZX130/ZX135/ZX200/ZX210/ZX230/ZX240/ZX250/ZX270/ZX300

## Models Of Excavators We Sell

Hitachi used excavator

| Komatsu used excavator | 0/PC110/PC120/PC128/PC130/PC138/PC150/PC160/PC200/PC210/PC22                                                                                                               |
|------------------------|----------------------------------------------------------------------------------------------------------------------------------------------------------------------------|
| Carter used excavator  | CAT303/CAT305/CAT305.5/CAT306/CAT307/CAT308/CAT311/CAT312/C<br>AT313/CAT315/CAT318/CAT320/CAT323/CAT324/CAT325/CAT326/CAT3<br>29/CAT330/CAT336/CAT340/CAT345/CAT349/CAT375 |
| Doosan use