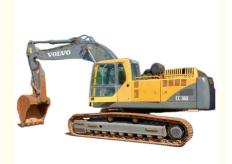

# Original Design Crawler Chain Volvo EC360 Excavator in Korea with 3100 Working Hours

## **Product Specification**

Showroom Location: None · Operating Weight: 36900 KG 1.6 M<sup>3</sup> . Bucket Capacity: · Machine Weight: 36000 KG Hydraulic Cylinder Brand: Original • Hydraulic Pump Brand: Original • Hydraulic Valve Brand: Original Volvo . Engine Brand: 198 KW • Power: • Machinery Test Report: Provided • Video Outgoing-inspection: Provided

• Core Components: Pressure Vessel, Motor, Bearing, Gear,

Pump, Gearbox, Engine, PLC

Year: 2018Working Hours: 3100