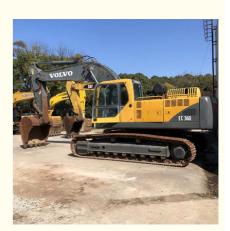

# Original Design Crawler Chain Volvo EC360 Excavator in Korea with 3100 Working Hours

## **Product Specification**

Showroom Location: None · Operating Weight: 36900 KG 1.6 M<sup>3</sup> . Bucket Capacity: · Machine Weight: 36000 KG Hydraulic Cylinder Brand: Original • Hydraulic Pump Brand: Original • Hydraulic Valve Brand: Original Volvo . Engine Brand: 198 KW • Power: • Machinery Test Report: Provided • Video Outgoing-inspection: Provided

• Core Components: Pressure Vessel, Motor, Bearing, Gear,

Pump, Gearbox, Engine, PLC

Year: 2018Working Hours: 3100