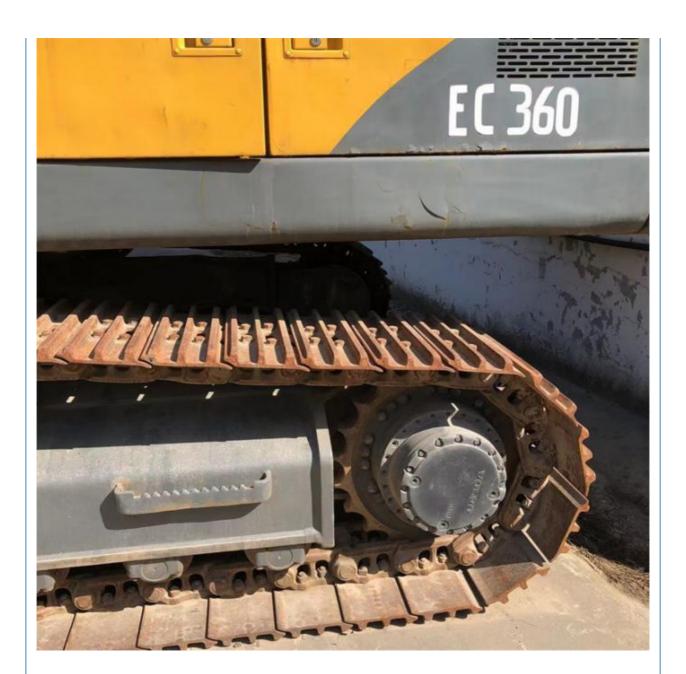

# Original Design Crawler Chain Volvo EC360 Excavator in Korea with 3100 Working Hours

#### **Basic Information**

Place of Origin: South Korea

• Price: \$40,000.00/units 1-3 units



## **Product Specification**

Showroom Location: None · Operating Weight: 36900 KG 1.6 M<sup>3</sup> . Bucket Capacity: · Machine Weight: 36000 KG Hydraulic Cylinder Brand: Original • Hydraulic Pump Brand: Original • Hydraulic Valve Brand: Original Volvo . Engine Brand: 198 KW • Power: • Machinery Test Report: Provided • Video Outgoing-inspection: Provided

• Core Components: Pressure Vessel, Motor, Bearing, Gear,

Pump, Gearbox, Engine, PLC

Year: 2018Working Hours: 3100



## More Images









## **Product Description**











PC20/PC30/PC35/PC40/PC50/PC55/PC56/PC60/PC70/PC75/PC78/PC10

20/ZX125/ZX130/ZX135/ZX200/ZX210/ZX230/ZX240/ZX250/ZX270/ZX300

## Models Of Excavators We Sell

Hitachi used excavator

| Komatsu used excavator | 0/PC110/PC120/PC128/PC130/PC138/PC150/PC160/PC200/PC210/PC22                                                                                                               |
|------------------------|----------------------------------------------------------------------------------------------------------------------------------------------------------------------------|
| Carter used excavator  | CAT303/CAT305/CAT305.5/CAT306/CAT307/CAT308/CAT311/CAT312/C<br>AT313/CAT315/CAT318/CAT320/CAT323/CAT324/CAT325/CAT326/CAT3<br>29/CAT330/CAT336/CAT340/CAT345/CAT349/CAT375 |
| Doosan u