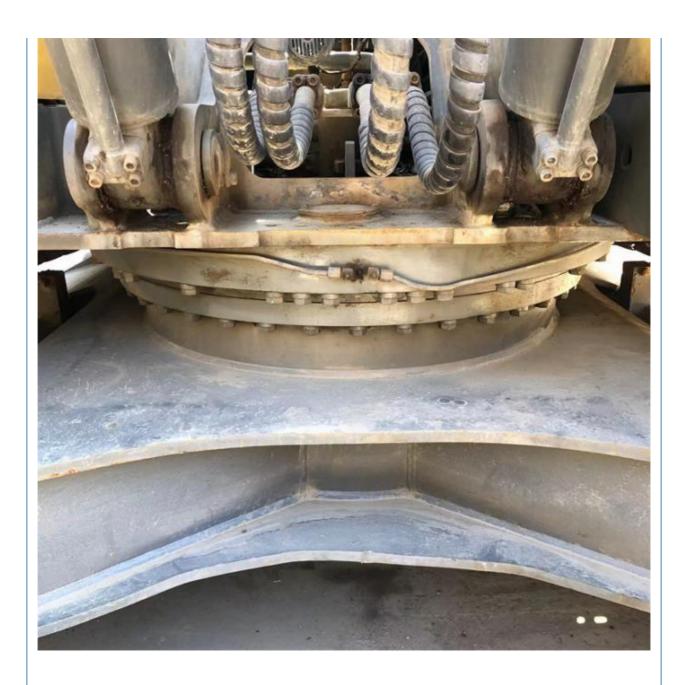

# Original Design Crawler Chain Volvo EC360 Excavator in Korea with 3100 Working Hours

#### **Basic Information**

Place of Origin: South Korea

• Price: \$40,000.00/units 1-3 units



## **Product Specification**

Showroom Location: None · Operating Weight: 36900 KG 1.6 M<sup>3</sup> . Bucket Capacity: · Machine Weight: 36000 KG Hydraulic Cylinder Brand: Original • Hydraulic Pump Brand: Original • Hydraulic Valve Brand: Original Volvo . Engine Brand: 198 KW • Power: • Machinery Test Report: Provided • Video Outgoing-inspection: Provided

• Core Components: Pressure Vessel, Motor, Bearing, Gear,

Pump, Gearbox, Engine, PLC

Year: 2018Working Hours: 3100



## More Images









## **Product Description**











PC20/PC30/PC35/PC40/PC50/PC55/PC56/PC60/PC70/PC75/PC78/PC10

20/ZX125/ZX130/ZX135/ZX200/ZX210/ZX230/ZX240/ZX250/ZX270/ZX300

## Models Of Excavators We Sell

Hitachi used excavator

| Komatsu used excavator | 0/PC110/PC120/PC128/PC130/PC138/PC150/PC160/PC200/PC210/PC22                                                                                                               |
|------------------------|----------------------------------------------------------------------------------------------------------------------------------------------------------------------------|
| Carter used excavator  | CAT303/CAT305/CAT305.5/CAT306/CAT307/CAT308/CAT311/CAT312/C<br>AT313/CAT315/CAT318/CAT320/CAT323/CAT324/CAT325/CAT326/CAT3<br>29/CAT330/CAT336/CAT340/CAT345/CAT349/CAT375 |
| Doosan used