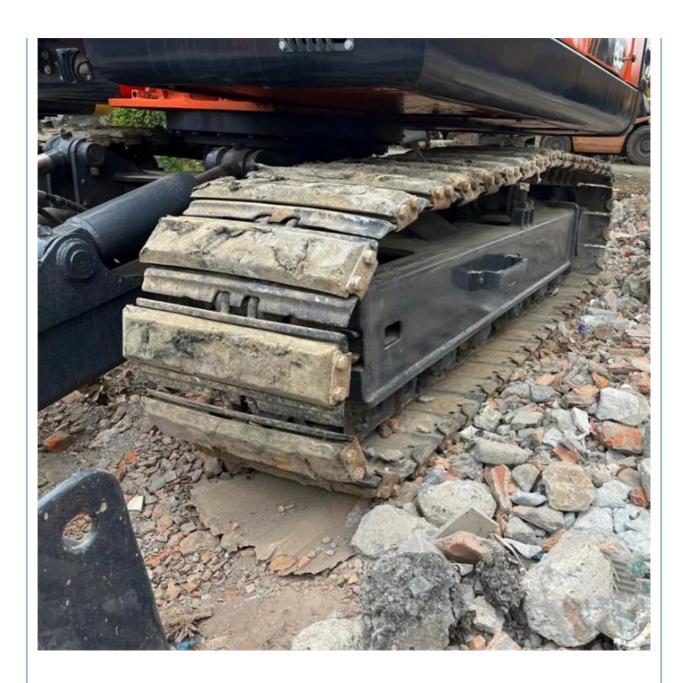

#### **Product Specification**

Showroom Location: None · Operating Weight: 0.8TON 0.28 . Bucket Capacity: • Machine Weight: 8 KG Hydraulic Cylinder Brand: Original • Hydraulic Pump Brand: Original • Hydraulic Valve Brand: Original . Engine Brand: Doosan 40KW • Power: • Machinery Test Report: Provided • Video Outgoing-inspection: Provided

• Core Components: Pressure Vessel, Motor, Bearing, Gear,

Pump, Gearbox, Engine, PLC

• Year: 2021

• Working Hours: 2001-4000