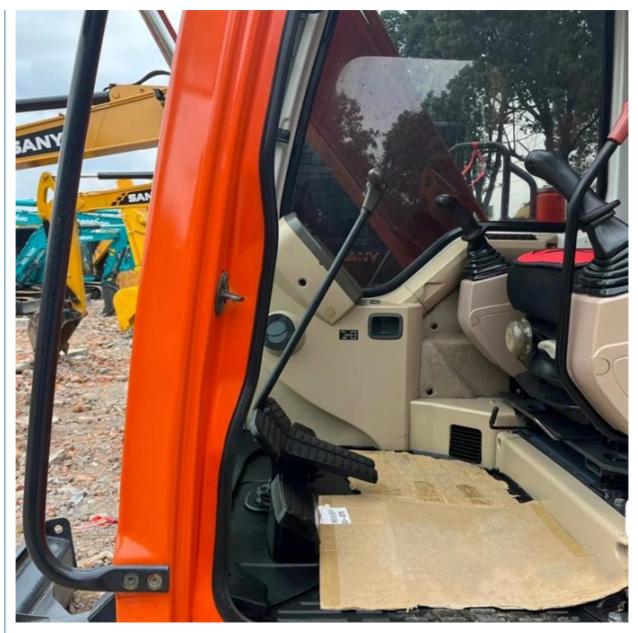

# 8 KG Machine Weight Used Doosan DX80 Crawler Excavator with 2001-4000 Working Hours

#### **Basic Information**

• Place of Origin: KOREA

• Price: \$15,500.00/units 1-3 units



#### **Product Specification**

Showroom Location: None · Operating Weight: 0.8TON 0.28 . Bucket Capacity: • Machine Weight: 8 KG Hydraulic Cylinder Brand: Original • Hydraulic Pump Brand: Original • Hydraulic Valve Brand: Original . Engine Brand: Doosan 40KW • Power: • Machinery Test Report: Provided • Video Outgoing-inspection: Provided

• Core Components: Pressure Vessel, Motor, Bearing, Gear,

Pump, Gearbox, Engine, PLC

• Year: 2021

• Working Hours: 2001-4000



## More Images









# Product Description

# **Product Description**

















### Models Of Excavators We Sell

Kubota used excavator

PC20/PC30/PC35/PC40/PC50/PC55/PC56/PC60/PC70/PC75/PC78/PC10 0/PC110/PC120/PC128/PC130/PC138/PC150/PC160/PC200/PC210/PC22 Komatsu used 0/PC228/PC240/PC270/PC300/PC350/PC360/PC400/PC450/PC460/PC49 excavator 0/PC650 CAT303/CAT305/CAT305.5/CAT306/CAT307/CAT308/CAT311/CAT312/C

AT313/CAT315/CAT318/CAT320/CAT323/CAT324/CAT325/CAT326/CAT3 Carter used excavator 29/CAT330/CAT336/CAT340/CAT345/CAT349/CAT375

DH(DX)35/55/60/70/75/80/150/200/215/220/225/235/260/300/350/370/420/ Doosan used excavator 500/530

SY16/SY35/SY55/SY60/SY65/SY75/SY85/SY95/SY115/SY135/SY155/SY Sany used excavator 205/SY215/SY235/SY265/SY305/SY335/SY365

EX50/EX55/EX60/EX100/EX120/EX200/ZX50/ZX55/ZX60/ZX70/ZX75/ZX1 20/ZX125/ZX130/ZX135/ZX200/ZX210/ZX230/ZX240/ZX250/ZX27