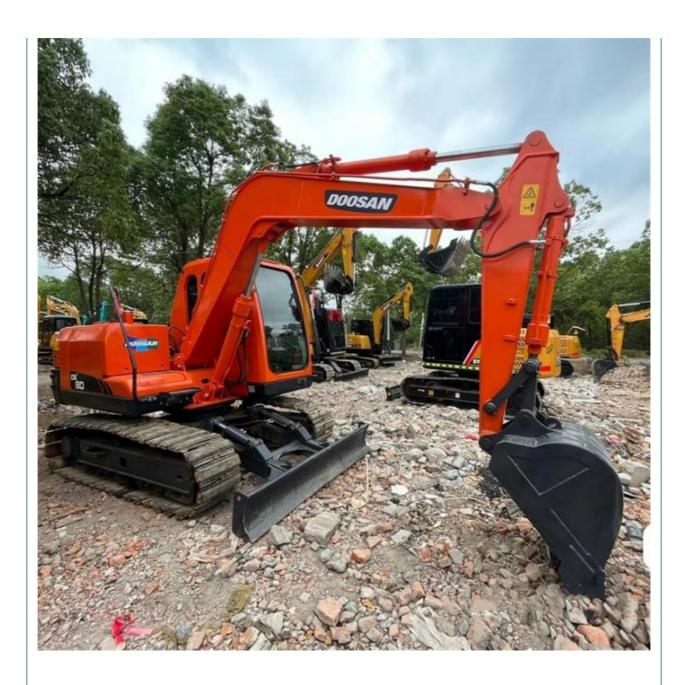

# 8 KG Machine Weight Used Doosan DX80 Crawler Excavator with 2001-4000 Working Hours

#### **Product Specification**

Showroom Location: None · Operating Weight: 0.8TON 0.28 . Bucket Capacity: • Machine Weight: 8 KG Hydraulic Cylinder Brand: Original • Hydraulic Pump Brand: Original • Hydraulic Valve Brand: Original . Engine Brand: Doosan 40KW • Power: • Machinery Test Report: Provided • Video Outgoing-inspection: Provided

• Core Components: Pressure Vessel, Motor, Bearing, Gear,

Pump, Gearbox, Engine, PLC

• Year: 2021

• Working Hours: 2001-4000