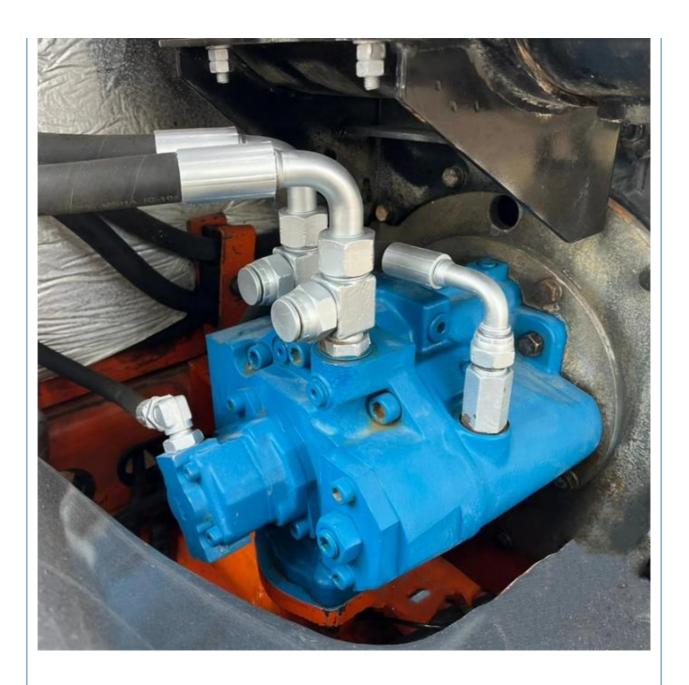

# 8 KG Machine Weight Used Doosan DX80 Crawler Excavator with 2001-4000 Working Hours

#### **Basic Information**

• Place of Origin: KOREA

• Price: \$15,500.00/units 1-3 units



#### **Product Specification**

Showroom Location: None · Operating Weight: 0.8TON 0.28 . Bucket Capacity: • Machine Weight: 8 KG Hydraulic Cylinder Brand: Original • Hydraulic Pump Brand: Original • Hydraulic Valve Brand: Original . Engine Brand: Doosan 40KW • Power: • Machinery Test Report: Provided • Video Outgoing-inspection: Provided

• Core Components: Pressure Vessel, Motor, Bearing, Gear,

Pump, Gearbox, Engine, PLC

• Year: 2021

• Working Hours: 2001-4000



## More Images









# Product Description

# **Product Description**

















### Models Of Excavators We Sell

Kubota used excavator

PC20/PC30/PC35/PC40/PC50/PC55/PC56/PC60/PC70/PC75/PC78/PC10 0/PC110/PC120/PC128/PC130/PC138/PC150/PC160/PC200/PC210/PC22 Komatsu used 0/PC228/PC240/PC270/PC300/PC350/PC360/PC400/PC450/PC460/PC49 excavator 0/PC650 CAT303/CAT305/CAT305.5/CAT306/CAT307/CAT308/CAT311/CAT312/C

AT313/CAT315/CAT318/CAT320/CAT323/CAT324/CAT325/CAT326/CAT3 Carter used excavator 29/CAT330/CAT336/CAT340/CAT345/CAT349/CAT375

DH(DX)35/55/60/70/75/80/150/200/215/220/225/235/260/300/350/370/420/ Doosan used excavator 500/530

SY16/SY35/SY55/SY60/SY65/SY75/SY85/SY95/SY115/SY135/SY155/SY Sany used excavator 205/SY215/SY235/SY265/SY305/SY335/SY365

EX50/EX55/EX60/EX100/EX120/EX200/ZX50/ZX55/ZX60/ZX70/ZX75/ZX1 20/ZX125/ZX130/ZX135/ZX200/ZX210/ZX230/ZX240/ZX250/ZX