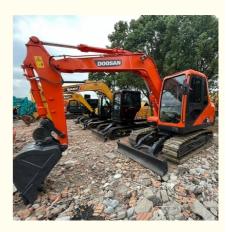

# 8 KG Machine Weight Used Doosan DX80 Crawler Excavator with 2001-4000 Working Hours

#### **Product Specification**

Showroom Location: None · Operating Weight: 0.8TON 0.28 . Bucket Capacity: • Machine Weight: 8 KG Hydraulic Cylinder Brand: Original • Hydraulic Pump Brand: Original • Hydraulic Valve Brand: Original . Engine Brand: Doosan 40KW • Power: • Machinery Test Report: Provided • Video Outgoing-inspection: Provided

• Core Components: Pressure Vessel, Motor, Bearing, Gear,

Pump, Gearbox, Engine, PLC

• Year: 2021

• Working Hours: 2001-4000