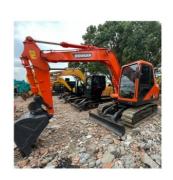

# 8 KG Machine Weight Used Doosan DX80 Crawler Excavator with 2001-4000 Working Hours

#### **Product Specification**

Showroom Location: None · Operating Weight: 0.8TON 0.28 . Bucket Capacity: • Machine Weight: 8 KG Hydraulic Cylinder Brand: Original • Hydraulic Pump Brand: Original • Hydraulic Valve Brand: Original . Engine Brand: Doosan 40KW • Power: • Machinery Test Report: Provided • Video Outgoing-inspection: Provided

• Core Components: Pressure Vessel, Motor, Bearing, Gear,

Pump, Gearbox, Engine, PLC

• Year: 2021

• Working Hours: 2001-4000