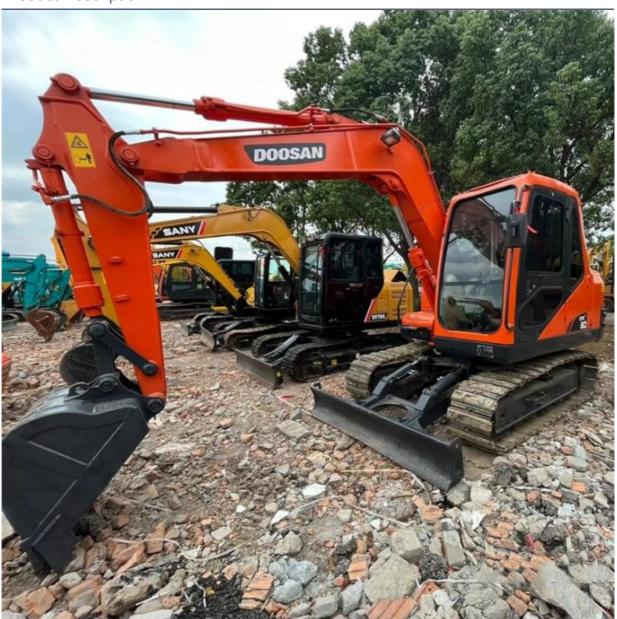

# 8 KG Machine Weight Used Doosan DX80 Crawler Excavator with 2001-4000 Working Hours

#### **Product Specification**

Showroom Location: None · Operating Weight: 0.8TON 0.28 . Bucket Capacity: • Machine Weight: 8 KG Hydraulic Cylinder Brand: Original • Hydraulic Pump Brand: Original • Hydraulic Valve Brand: Original . Engine Brand: Doosan 40KW • Power: • Machinery Test Report: Provided • Video Outgoing-inspection: Provided

• Core Components: Pressure Vessel, Motor, Bearing, Gear,

Pump, Gearbox, Engine, PLC

• Year: 2021

• Working Hours: 2001-4000