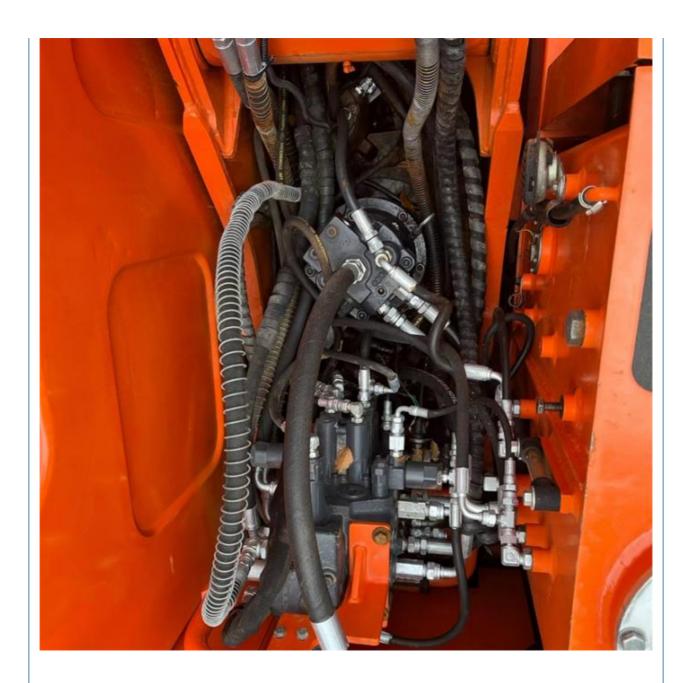

#### **Product Specification**

Showroom Location: None · Operating Weight: 0.8TON 0.28 . Bucket Capacity: • Machine Weight: 8 KG Hydraulic Cylinder Brand: Original • Hydraulic Pump Brand: Original • Hydraulic Valve Brand: Original . Engine Brand: Doosan 40KW • Power: • Machinery Test Report: Provided • Video Outgoing-inspection: Provided

• Core Components: Pressure Vessel, Motor, Bearing, Gear,

Pump, Gearbox, Engine, PLC

• Year: 2021

• Working Hours: 2001-4000