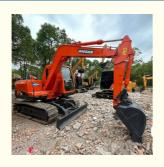

# 8 KG Machine Weight Used Doosan DX80 Crawler Excavator with 2001-4000 Working Hours

#### **Product Specification**

Showroom Location: None · Operating Weight: 0.8TON 0.28 . Bucket Capacity: • Machine Weight: 8 KG Hydraulic Cylinder Brand: Original • Hydraulic Pump Brand: Original • Hydraulic Valve Brand: Original . Engine Brand: Doosan 40KW • Power: • Machinery Test Report: Provided • Video Outgoing-inspection: Provided

• Core Components: Pressure Vessel, Motor, Bearing, Gear,

Pump, Gearbox, Engine, PLC

• Year: 2021

• Working Hours: 2001-4000