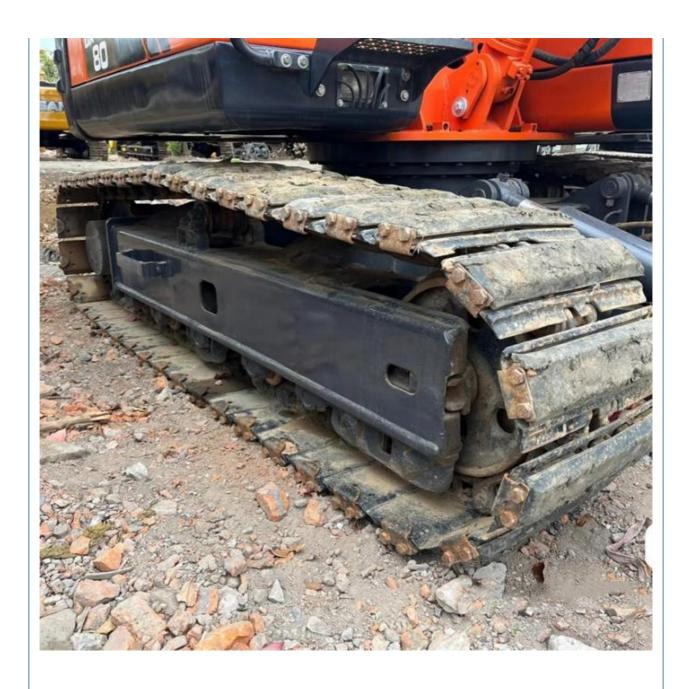

#### **Product Specification**

Showroom Location: None · Operating Weight: 0.8TON 0.28 . Bucket Capacity: • Machine Weight: 8 KG Hydraulic Cylinder Brand: Original • Hydraulic Pump Brand: Original • Hydraulic Valve Brand: Original . Engine Brand: Doosan 40KW • Power: • Machinery Test Report: Provided • Video Outgoing-inspection: Provided

• Core Components: Pressure Vessel, Motor, Bearing, Gear,

Pump, Gearbox, Engine, PLC

• Year: 2021

• Working Hours: 2001-4000