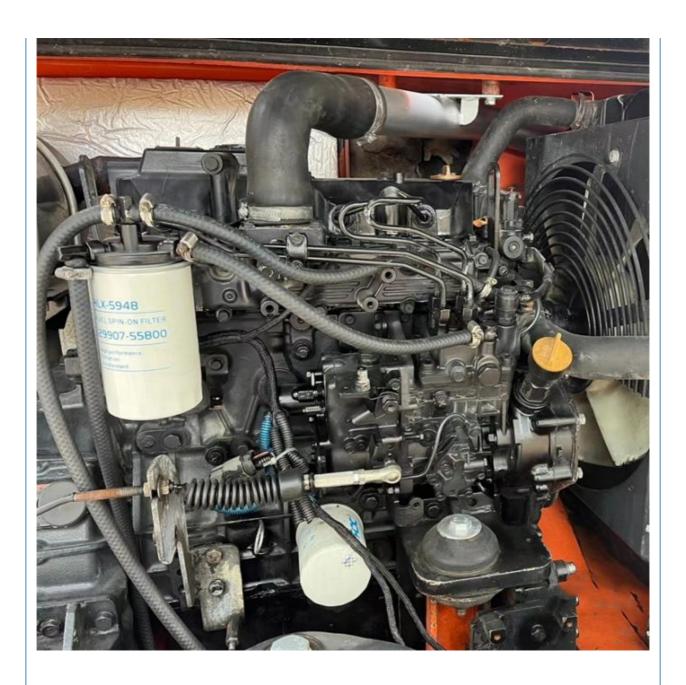

#### **Product Specification**

Showroom Location: None · Operating Weight: 0.8TON 0.28 . Bucket Capacity: • Machine Weight: 8 KG Hydraulic Cylinder Brand: Original • Hydraulic Pump Brand: Original • Hydraulic Valve Brand: Original . Engine Brand: Doosan 40KW • Power: • Machinery Test Report: Provided • Video Outgoing-inspection: Provided

• Core Components: Pressure Vessel, Motor, Bearing, Gear,

Pump, Gearbox, Engine, PLC

• Year: 2021

• Working Hours: 2001-4000