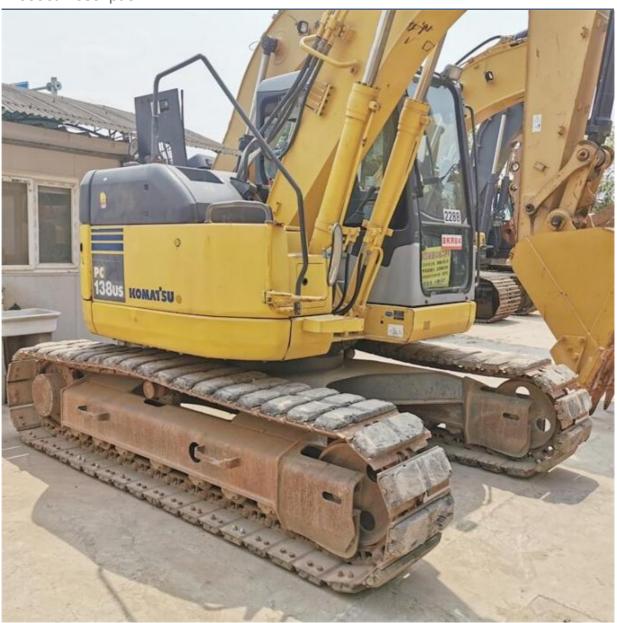

# Good Health Made in Japan Original Color 13 Ton Rubber Track Komatsu 138 Used Excavator

## **Product Specification**

Showroom Location: None · Operating Weight: 13400 KG  $0.5 \, M^3$ . Bucket Capacity: • Machine Weight: 14000 KG • Hydraulic Cylinder Brand: Original • Hydraulic Pump Brand: Original • Hydraulic Valve Brand: Original Cummins . Engine Brand: 66 KW • Power: • Machinery Test Report: Provided • Video Outgoing-inspection: Provided

• Core Components: Pressure Vessel, Motor, Bearing, Gear,

Pump, Gearbox, Engine, PLC

Year: 2018Working Hours: 2986