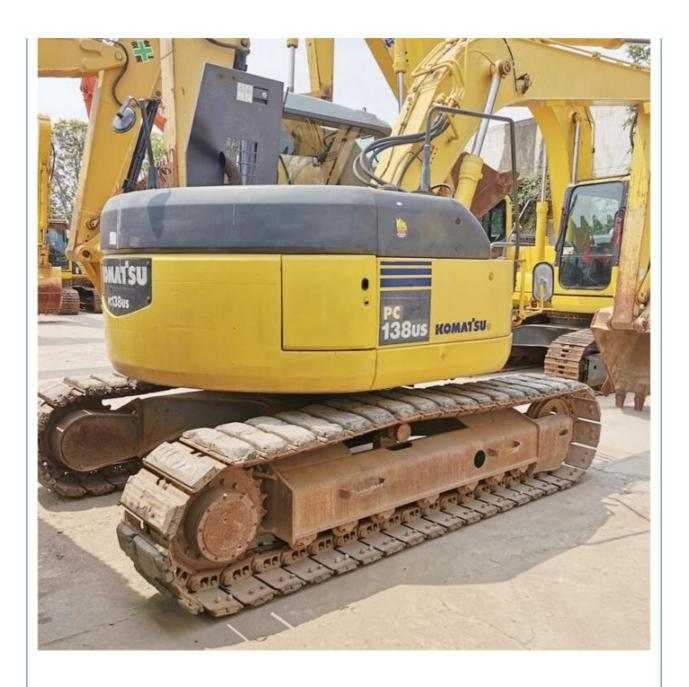

# Good Health Made in Japan Original Color 13 Ton Rubber Track Komatsu 138 Used Excavator

## **Product Specification**

Showroom Location: None · Operating Weight: 13400 KG  $0.5 \, M^3$ . Bucket Capacity: • Machine Weight: 14000 KG • Hydraulic Cylinder Brand: Original • Hydraulic Pump Brand: Original • Hydraulic Valve Brand: Original Cummins . Engine Brand: 66 KW • Power: • Machinery Test Report: Provided • Video Outgoing-inspection: Provided

• Core Components: Pressure Vessel, Motor, Bearing, Gear,

Pump, Gearbox, Engine, PLC

Year: 2018Working Hours: 2986