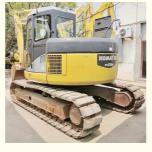

# Good Health Made in Japan Original Color 13 Ton Rubber Track Komatsu 138 Used Excavator

#### **Basic Information**

Place of Origin: Japan

• Price: \$19,000.00/units 1-3 units



## **Product Specification**

Showroom Location: None · Operating Weight: 13400 KG  $0.5 \, M^3$ . Bucket Capacity: • Machine Weight: 14000 KG • Hydraulic Cylinder Brand: Original • Hydraulic Pump Brand: Original • Hydraulic Valve Brand: Original Cummins . Engine Brand: 66 KW • Power: • Machinery Test Report: Provided • Video Outgoing-inspection: Provided

• Core Components: Pressure Vessel, Motor, Bearing, Gear,

Pump, Gearbox, Engine, PLC

Year: 2018Working Hours: 2986



## More Images









# Product Description

# **Product Description**



















#### Models Of Excavators We Sell

PC20/PC30/PC35/PC40/PC55/PC56/PC60/PC70/PC75/PC78/PC10
0/PC110/PC120/PC128/PC130/PC138/PC150/PC160/PC200/PC210/PC22
0/PC228/PC240/PC270/PC300/PC350/PC360/PC400/PC450/PC460/PC49
0/PC650
CAT303/CAT305/CAT305.5/CAT306/CAT307/CAT308/CAT311/CAT312/C

Carter used excavator CAT303/CAT305/CAT305/CAT306/CAT307/CAT308/CAT311/CAT312/C
AT313/CAT315/CAT318/CAT320/CAT323/CAT325/CAT326/CAT3
29/CAT330/CAT336/CAT340/CAT345/CAT349/CAT375

Doosan used excavator DH(DX)35/55/60/70/75/80/150/200/215/220/225/235/260/300/350/370/420/500/530

Sany used excavator SY16/SY35/SY55/SY60/SY65/SY75/SY85/SY95/SY115/SY135/SY155/SY 205/SY215/SY235/SY265/SY305/SY335/SY365

EX50/EX55/EX60/EX100/EX120/EX200/ZX50/ZX55/ZX