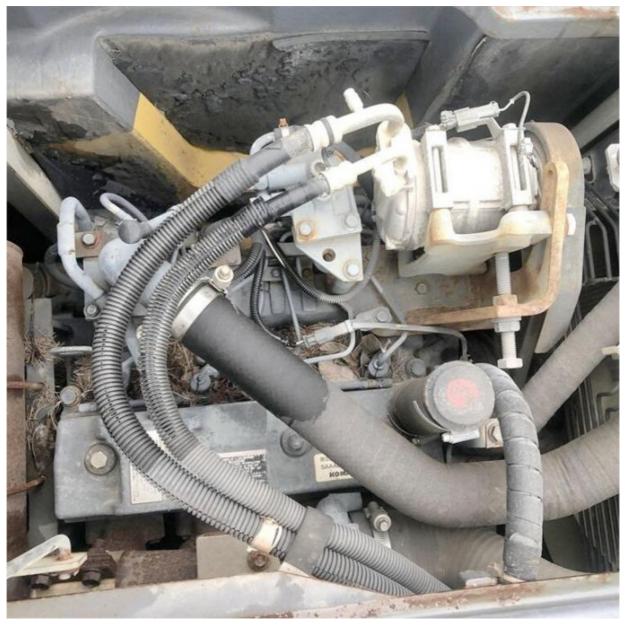

# Good Health Made in Japan Original Color 13 Ton Rubber Track Komatsu 138 Used Excavator

#### **Basic Information**

Place of Origin: Japan

• Price: \$19,000.00/units 1-3 units



## **Product Specification**

Showroom Location: None · Operating Weight: 13400 KG  $0.5 \, M^3$ . Bucket Capacity: • Machine Weight: 14000 KG • Hydraulic Cylinder Brand: Original • Hydraulic Pump Brand: Original • Hydraulic Valve Brand: Original Cummins . Engine Brand: 66 KW • Power: • Machinery Test Report: Provided • Video Outgoing-inspection: Provided

• Core Components: Pressure Vessel, Motor, Bearing, Gear,

Pump, Gearbox, Engine, PLC

Year: 2018Working Hours: 2986



## More Images









# Product Description

# **Product Description**



















#### Models Of Excavators We Sell

PC20/PC30/PC35/PC40/PC55/PC56/PC60/PC70/PC75/PC78/PC10
0/PC110/PC120/PC128/PC130/PC138/PC150/PC160/PC200/PC210/PC22
0/PC228/PC240/PC270/PC300/PC350/PC360/PC400/PC450/PC460/PC49
0/PC650
CAT303/CAT305/CAT305.5/CAT306/CAT307/CAT308/CAT311/CAT312/C

Carter used excavator CAT303/CAT305/CAT305/CAT306/CAT307/CAT308/CAT311/CAT312/C
AT313/CAT315/CAT318/CAT320/CAT323/CAT325/CAT326/CAT3
29/CAT330/CAT336/CAT340/CAT345/CAT349/CAT375

Doosan used excavator DH(DX)35/55/60/70/75/80/150/200/215/220/225/235/260/300/350/370/420/500/530

Sany used excavator SY16/SY35/SY55/SY60/SY65/SY75/SY85/SY95/SY115/SY135/SY155/SY 205/SY215/SY235/SY265/SY305/SY335/SY365

EX50/EX55/EX60/EX100/EX120/EX200/ZX50/ZX55/ZX60/ZX70/ZX75/ZX1

Hitachi used excavator 20/ZX125/ZX130/ZX135/ZX200/ZX21