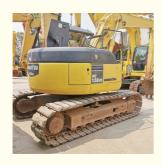

# Good Health Made in Japan Original Color 13 Ton Rubber Track Komatsu 138 Used Excavator

#### **Basic Information**

Place of Origin: Japan

• Price: \$19,000.00/units 1-3 units



## **Product Specification**

Showroom Location: None · Operating Weight: 13400 KG  $0.5 \, M^3$ . Bucket Capacity: • Machine Weight: 14000 KG • Hydraulic Cylinder Brand: Original • Hydraulic Pump Brand: Original • Hydraulic Valve Brand: Original Cummins . Engine Brand: 66 KW • Power: • Machinery Test Report: Provided • Video Outgoing-inspection: Provided

• Core Components: Pressure Vessel, Motor, Bearing, Gear,

Pump, Gearbox, Engine, PLC

Year: 2018Working Hours: 2986



## More Images









# Product Description

# **Product Description**



















#### Models Of Excavators We Sell

PC20/PC30/PC35/PC40/PC55/PC56/PC60/PC70/PC75/PC78/PC10
0/PC110/PC120/PC128/PC130/PC138/PC150/PC160/PC200/PC210/PC22
0/PC228/PC240/PC270/PC300/PC350/PC360/PC400/PC450/PC460/PC49
0/PC650
CAT303/CAT305/CAT305.5/CAT306/CAT307/CAT308/CAT311/CAT312/C

Carter used excavator CAT303/CAT305/CAT305/CAT306/CAT307/CAT308/CAT311/CAT312/C
AT313/CAT315/CAT318/CAT320/CAT323/CAT325/CAT326/CAT3
29/CAT330/CAT336/CAT340/CAT345/CAT349/CAT375

Doosan used excavator DH(DX)35/55/60/70/75/80/150/200/215/220/225/235/260/300/350/370/420/500/530

Sany used excavator SY16/SY35/SY55/SY60/SY65/SY75/SY85/SY95/SY115/SY135/SY155/SY 205/SY215/SY235/SY265/SY305/SY335/SY365

EX50/EX55/EX60/EX100/EX120/EX200/ZX50/ZX55/