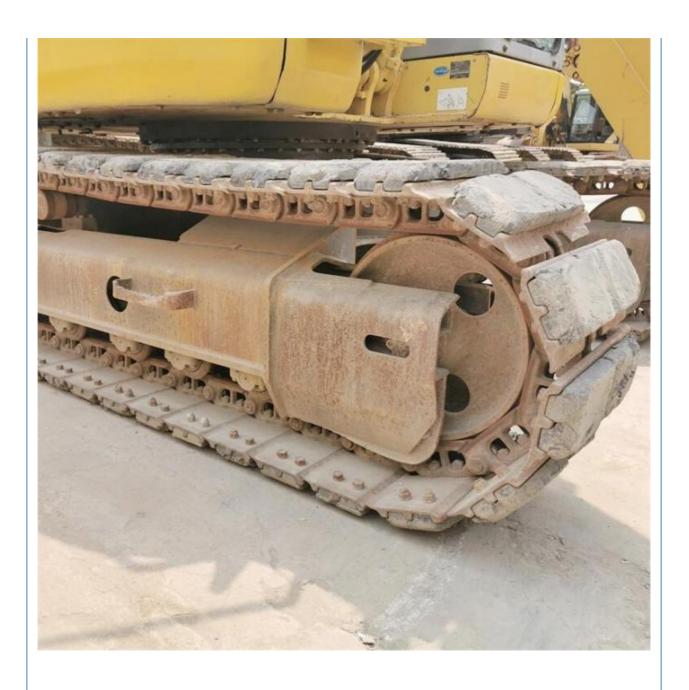

# Good Health Made in Japan Original Color 13 Ton Rubber Track Komatsu 138 Used Excavator

#### **Basic Information**

Place of Origin: Japan

• Price: \$19,000.00/units 1-3 units



## **Product Specification**

Showroom Location: None · Operating Weight: 13400 KG  $0.5 \, M^3$ . Bucket Capacity: • Machine Weight: 14000 KG • Hydraulic Cylinder Brand: Original • Hydraulic Pump Brand: Original • Hydraulic Valve Brand: Original Cummins . Engine Brand: 66 KW • Power: • Machinery Test Report: Provided • Video Outgoing-inspection: Provided

• Core Components: Pressure Vessel, Motor, Bearing, Gear,

Pump, Gearbox, Engine, PLC

Year: 2018Working Hours: 2986



## More Images









# Product Description

# **Product Description**



















#### Models Of Excavators We Sell

PC20/PC30/PC35/PC40/PC55/PC56/PC60/PC70/PC75/PC78/PC10
0/PC110/PC120/PC128/PC130/PC138/PC150/PC160/PC200/PC210/PC22
0/PC228/PC240/PC270/PC300/PC350/PC360/PC400/PC450/PC460/PC49
0/PC650
CAT303/CAT305/CAT305.5/CAT306/CAT307/CAT308/CAT311/CAT312/C

Carter used excavator CAT303/CAT305/CAT305/CAT306/CAT307/CAT308/CAT311/CAT312/C
AT313/CAT315/CAT318/CAT320/CAT323/CAT325/CAT326/CAT3
29/CAT330/CAT336/CAT340/CAT345/CAT349/CAT375

Doosan used excavator DH(DX)35/55/60/70/75/80/150/200/215/220/225/235/260/300/350/370/420/500/530

Sany used excavator SY16/SY35/SY55/SY60/SY65/SY75/SY85/SY95/SY115/SY135/SY155/SY 205/SY215/SY235/SY265/SY305/SY335/SY365

EX50/EX55/EX60/EX100/EX120/EX200/ZX50/ZX55/ZX60/ZX70/ZX75/ZX1

Hitachi used excavator 20/ZX125/ZX130/ZX135/ZX