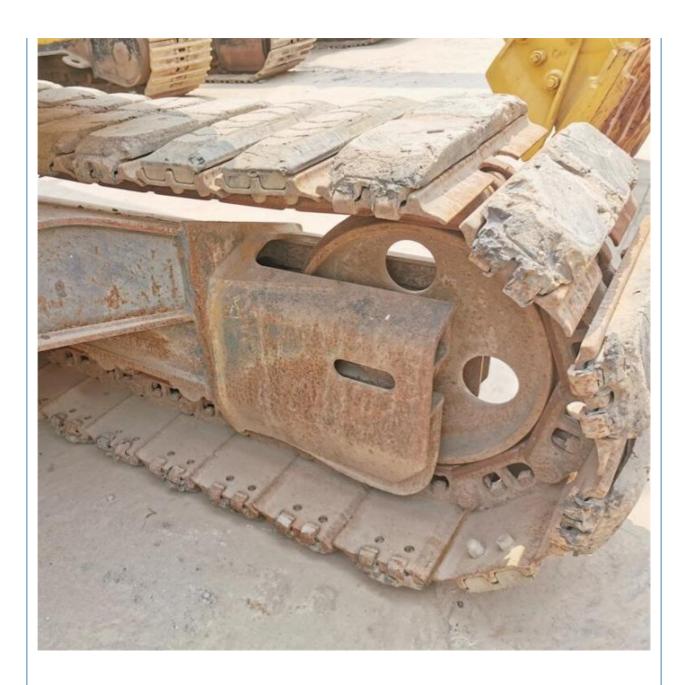

# Good Health Made in Japan Original Color 13 Ton Rubber Track Komatsu 138 Used Excavator

#### **Basic Information**

Place of Origin: Japan

• Price: \$19,000.00/units 1-3 units



## **Product Specification**

Showroom Location: None · Operating Weight: 13400 KG  $0.5 \, M^3$ . Bucket Capacity: • Machine Weight: 14000 KG • Hydraulic Cylinder Brand: Original • Hydraulic Pump Brand: Original • Hydraulic Valve Brand: Original Cummins . Engine Brand: 66 KW • Power: • Machinery Test Report: Provided • Video Outgoing-inspection: Provided

• Core Components: Pressure Vessel, Motor, Bearing, Gear,

Pump, Gearbox, Engine, PLC

Year: 2018Working Hours: 2986



## More Images









# Product Description

# **Product Description**



















#### Models Of Excavators We Sell

PC20/PC30/PC35/PC40/PC55/PC56/PC60/PC70/PC75/PC78/PC10
0/PC110/PC120/PC128/PC130/PC138/PC150/PC160/PC200/PC210/PC22
0/PC228/PC240/PC270/PC300/PC350/PC360/PC400/PC450/PC460/PC49
0/PC650
CAT303/CAT305/CAT305.5/CAT306/CAT307/CAT308/CAT311/CAT312/C

Carter used excavator CAT303/CAT305/CAT305/CAT306/CAT307/CAT308/CAT311/CAT312/C
AT313/CAT315/CAT318/CAT320/CAT323/CAT325/CAT326/CAT3
29/CAT330/CAT336/CAT340/CAT345/CAT349/CAT375

Doosan used excavator DH(DX)35/55/60/70/75/80/150/200/215/220/225/235/260/300/350/370/420/500/530

Sany used excavator SY16/SY35/SY55/SY60/SY65/SY75/SY85/SY95/SY115/SY135/SY155/SY 205/SY215/SY235/SY265/SY305/SY335/SY365

EX50/EX55/EX60/EX100/EX120/EX200/ZX50/ZX55/ZX60/ZX70/ZX75/ZX1

Hitachi used excavator 20/ZX125/ZX130/ZX135/ZX20