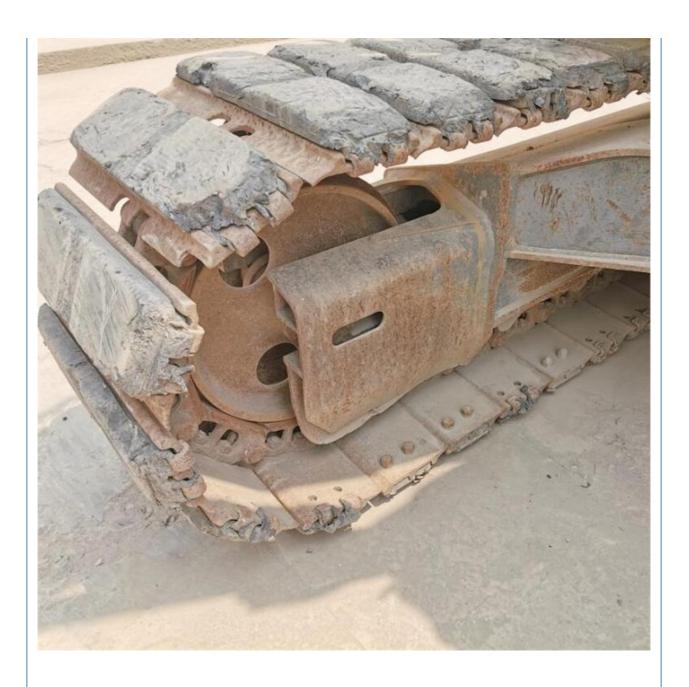

# Good Health Made in Japan Original Color 13 Ton Rubber Track Komatsu 138 Used Excavator

#### **Basic Information**

Place of Origin: Japan

• Price: \$19,000.00/units 1-3 units



## **Product Specification**

Showroom Location: None · Operating Weight: 13400 KG  $0.5 \, M^3$ . Bucket Capacity: • Machine Weight: 14000 KG • Hydraulic Cylinder Brand: Original • Hydraulic Pump Brand: Original • Hydraulic Valve Brand: Original Cummins . Engine Brand: 66 KW • Power: • Machinery Test Report: Provided • Video Outgoing-inspection: Provided

• Core Components: Pressure Vessel, Motor, Bearing, Gear,

Pump, Gearbox, Engine, PLC

Year: 2018Working Hours: 2986



## More Images









# Product Description

# **Product Description**



















#### Models Of Excavators We Sell

PC20/PC30/PC35/PC40/PC55/PC56/PC60/PC70/PC75/PC78/PC10
0/PC110/PC120/PC128/PC130/PC138/PC150/PC160/PC200/PC210/PC22
0/PC228/PC240/PC270/PC300/PC350/PC360/PC400/PC450/PC460/PC49
0/PC650
CAT303/CAT305/CAT305.5/CAT306/CAT307/CAT308/CAT311/CAT312/C

Carter used excavator CAT303/CAT305/CAT305/CAT306/CAT307/CAT308/CAT311/CAT312/C
AT313/CAT315/CAT318/CAT320/CAT323/CAT325/CAT326/CAT3
29/CAT330/CAT336/CAT340/CAT345/CAT349/CAT375

Doosan used excavator DH(DX)35/55/60/70/75/80/150/200/215/220/225/235/260/300/350/370/420/500/530

Sany used excavator SY16/SY35/SY55/SY60/SY65/SY75/SY85/SY95/SY115/SY135/SY155/SY 205/SY215/SY235/SY265/SY305/SY335/SY365

EX50/EX55/EX60/EX100/EX120/EX200/ZX50/ZX55/ZX60/ZX70/ZX75/ZX1

Hitachi used excavator 20/ZX125/ZX130/ZX135/