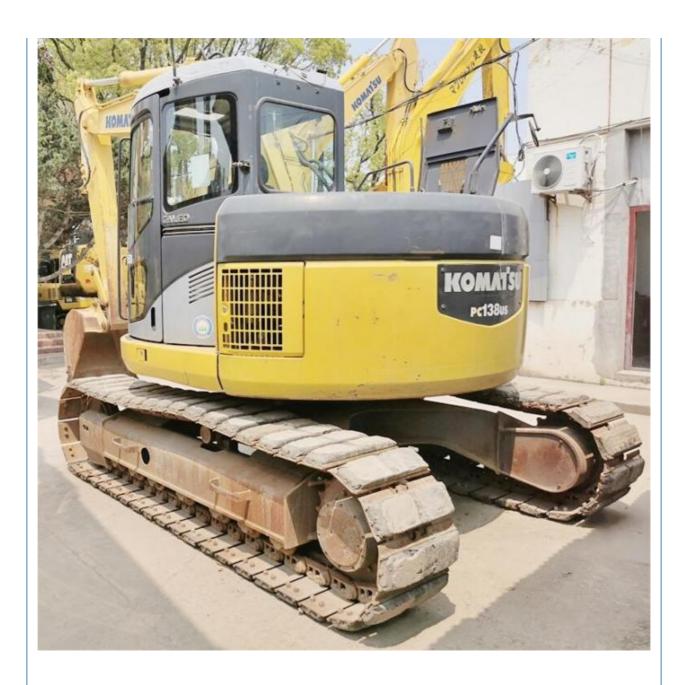

# Good Health Made in Japan Original Color 13 Ton Rubber Track Komatsu 138 Used Excavator

## **Product Specification**

Showroom Location: None · Operating Weight: 13400 KG  $0.5 \, M^3$ . Bucket Capacity: • Machine Weight: 14000 KG • Hydraulic Cylinder Brand: Original • Hydraulic Pump Brand: Original • Hydraulic Valve Brand: Original Cummins . Engine Brand: 66 KW • Power: • Machinery Test Report: Provided • Video Outgoing-inspection: Provided

• Core Components: Pressure Vessel, Motor, Bearing, Gear,

Pump, Gearbox, Engine, PLC

Year: 2018Working Hours: 2986