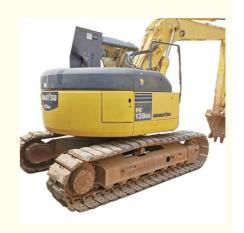

# Good Health Made in Japan Original Color 13 Ton Rubber Track Komatsu 138 Used Excavator

## **Product Specification**

Showroom Location: None · Operating Weight: 13400 KG  $0.5 \, M^3$ . Bucket Capacity: • Machine Weight: 14000 KG • Hydraulic Cylinder Brand: Original • Hydraulic Pump Brand: Original • Hydraulic Valve Brand: Original Cummins . Engine Brand: 66 KW • Power: • Machinery Test Report: Provided • Video Outgoing-inspection: Provided

• Core Components: Pressure Vessel, Motor, Bearing, Gear,

Pump, Gearbox, Engine, PLC

Year: 2018Working Hours: 2986