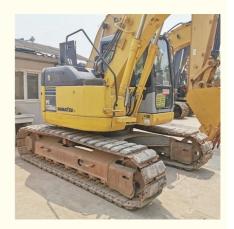

# Good Health Made in Japan Original Color 13 Ton Rubber Track Komatsu 138 Used Excavator

#### **Basic Information**

Place of Origin: Japan

• Price: \$19,000.00/units 1-3 units



## **Product Specification**

Showroom Location: None · Operating Weight: 13400 KG  $0.5 \, M^3$ . Bucket Capacity: • Machine Weight: 14000 KG • Hydraulic Cylinder Brand: Original • Hydraulic Pump Brand: Original • Hydraulic Valve Brand: Original Cummins . Engine Brand: 66 KW • Power: • Machinery Test Report: Provided • Video Outgoing-inspection: Provided

• Core Components: Pressure Vessel, Motor, Bearing, Gear,

Pump, Gearbox, Engine, PLC

Year: 2018Working Hours: 2986



## More Images









# Product Description

# **Product Description**



















#### Models Of Excavators We Sell

PC20/PC30/PC35/PC40/PC55/PC56/PC60/PC70/PC75/PC78/PC10
0/PC110/PC120/PC128/PC130/PC138/PC150/PC160/PC200/PC210/PC22
0/PC228/PC240/PC270/PC300/PC350/PC360/PC400/PC450/PC460/PC49
0/PC650
CAT303/CAT305/CAT305.5/CAT306/CAT307/CAT308/CAT311/CAT312/C

Carter used excavator CAT303/CAT305/CAT305/CAT306/CAT307/CAT308/CAT311/CAT312/C
AT313/CAT315/CAT318/CAT320/CAT323/CAT325/CAT326/CAT3
29/CAT330/CAT336/CAT340/CAT345/CAT349/CAT375

Doosan used excavator DH(DX)35/55/60/70/75/80/150/200/215/220/225/235/260/300/350/370/420/500/530

Sany used excavator SY16/SY35/SY55/SY60/SY65/SY75/SY85/SY95/SY115/SY135/SY155/SY 205/SY215/SY235/SY265/SY305/SY335/SY365

EX50/EX55/EX60/EX100/EX12