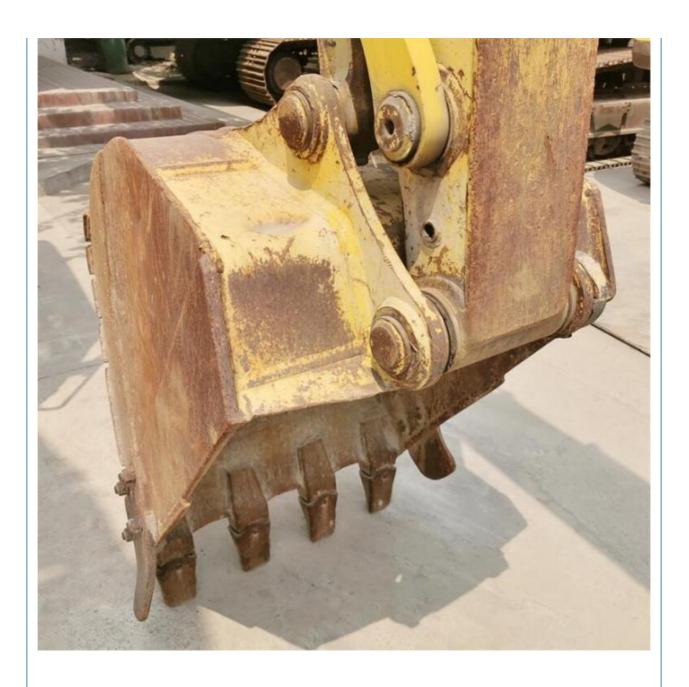

# Good Health Made in Japan Original Color 13 Ton Rubber Track Komatsu 138 Used Excavator

#### **Basic Information**

Place of Origin: Japan

• Price: \$19,000.00/units 1-3 units



## **Product Specification**

Showroom Location: None · Operating Weight: 13400 KG  $0.5 \, M^3$ . Bucket Capacity: • Machine Weight: 14000 KG • Hydraulic Cylinder Brand: Original • Hydraulic Pump Brand: Original • Hydraulic Valve Brand: Original Cummins . Engine Brand: 66 KW • Power: • Machinery Test Report: Provided • Video Outgoing-inspection: Provided

• Core Components: Pressure Vessel, Motor, Bearing, Gear,

Pump, Gearbox, Engine, PLC

Year: 2018Working Hours: 2986



## More Images









# Product Description

# **Product Description**



















#### Models Of Excavators We Sell

PC20/PC30/PC35/PC40/PC55/PC56/PC60/PC70/PC75/PC78/PC10
0/PC110/PC120/PC128/PC130/PC138/PC150/PC160/PC200/PC210/PC22
0/PC228/PC240/PC270/PC300/PC350/PC360/PC400/PC450/PC460/PC49
0/PC650
CAT303/CAT305/CAT305.5/CAT306/CAT307/CAT308/CAT311/CAT312/C

Carter used excavator CAT303/CAT305/CAT305/CAT306/CAT307/CAT308/CAT311/CAT312/C
AT313/CAT315/CAT318/CAT320/CAT323/CAT325/CAT326/CAT3
29/CAT330/CAT336/CAT340/CAT345/CAT349/CAT375

Doosan used excavator DH(DX)35/55/60/70/75/80/150/200/215/220/225/235/260/300/350/370/420/500/530

Sany used excavator SY16/SY35/SY55/SY60/SY65/SY75/SY85/SY95/SY115/SY135/SY155/SY 205/SY215/SY235/SY265/SY305/SY335/SY365

EX50/EX55/EX60/EX100/EX120/EX200/ZX50/ZX55/ZX60/ZX70/ZX75/ZX1

Hitachi used excavator 20/ZX125/ZX130/ZX135/ZX200/