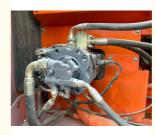

### **Product Specification**

Showroom Location: None · Operating Weight: 12200 KG 0.51 M<sup>3</sup> . Bucket Capacity: • Machine Weight: 12000 KG Hydraulic Cylinder Brand: Original • Hydraulic Pump Brand: Original Hydraulic Valve Brand: Original . Engine Brand: Doosan 71 KW • Power: • Machinery Test Report: Provided • Video Outgoing-inspection: Provided

• Core Components: Pressure Vessel, Motor, Bearing, Gear,

Pump, Gearbox, Engine, PLC

Year: 2017Working Hours: 3500