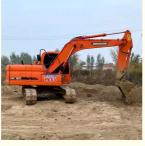

# Doosan Engine 12 Ton Used DX120 Digger Korea Original Crawler Mini Digger Excavator

### **Product Specification**

Showroom Location: None · Operating Weight: 12200 KG 0.51 M<sup>3</sup> . Bucket Capacity: • Machine Weight: 12000 KG Hydraulic Cylinder Brand: Original • Hydraulic Pump Brand: Original Hydraulic Valve Brand: Original . Engine Brand: Doosan 71 KW • Power: • Machinery Test Report: Provided • Video Outgoing-inspection: Provided

• Core Components: Pressure Vessel, Motor, Bearing, Gear,

Pump, Gearbox, Engine, PLC

Year: 2017Working Hours: 3500