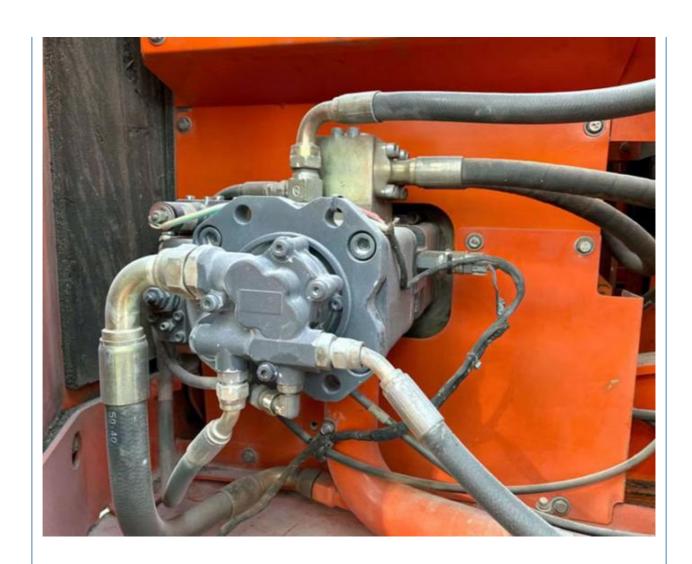

### **Product Specification**

Showroom Location: None · Operating Weight: 12200 KG 0.51 M<sup>3</sup> . Bucket Capacity: • Machine Weight: 12000 KG Hydraulic Cylinder Brand: Original • Hydraulic Pump Brand: Original Hydraulic Valve Brand: Original . Engine Brand: Doosan 71 KW • Power: • Machinery Test Report: Provided • Video Outgoing-inspection: Provided

• Core Components: Pressure Vessel, Motor, Bearing, Gear,

Pump, Gearbox, Engine, PLC

Year: 2017Working Hours: 3500