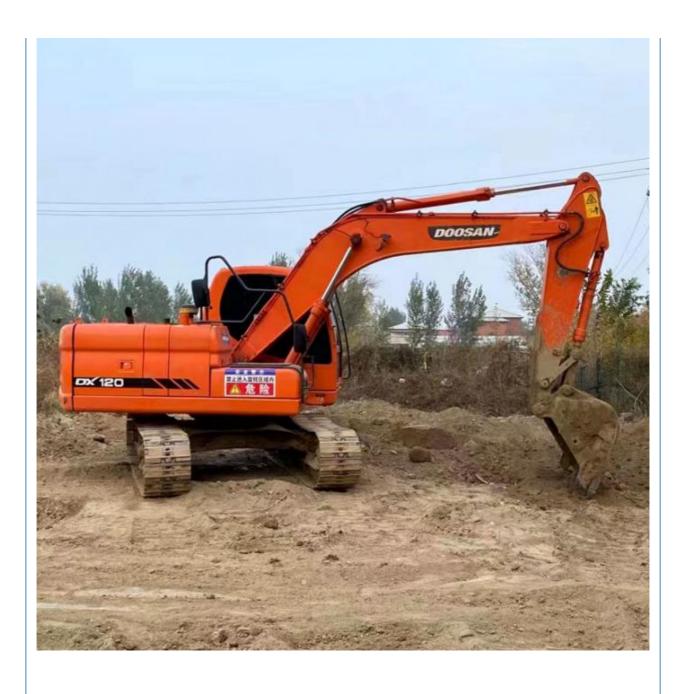

# Doosan Engine 12 Ton Used DX120 Digger Korea Original Crawler Mini Digger Excavator

### **Product Specification**

Showroom Location: None · Operating Weight: 12200 KG 0.51 M<sup>3</sup> . Bucket Capacity: • Machine Weight: 12000 KG Hydraulic Cylinder Brand: Original • Hydraulic Pump Brand: Original Hydraulic Valve Brand: Original . Engine Brand: Doosan 71 KW • Power: • Machinery Test Report: Provided • Video Outgoing-inspection: Provided

• Core Components: Pressure Vessel, Motor, Bearing, Gear,

Pump, Gearbox, Engine, PLC

Year: 2017Working Hours: 3500