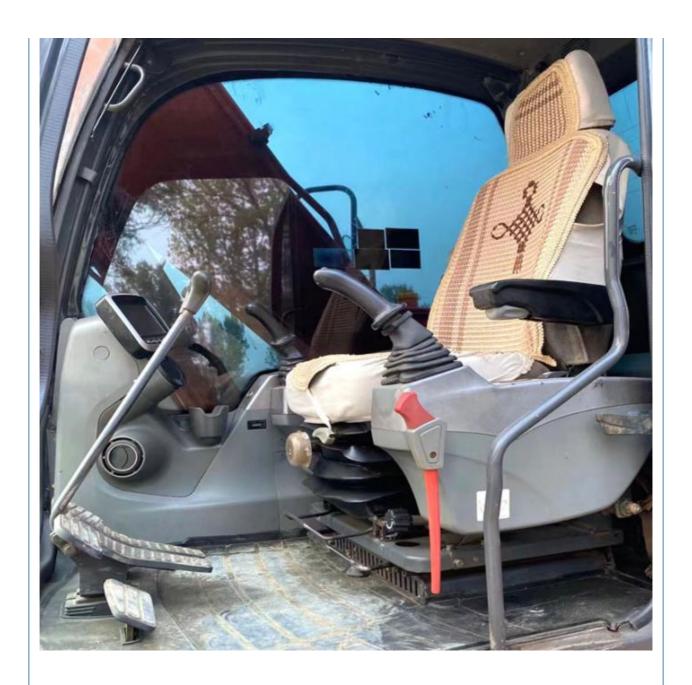

### **Product Specification**

Showroom Location: None · Operating Weight: 12200 KG 0.51 M<sup>3</sup> . Bucket Capacity: • Machine Weight: 12000 KG Hydraulic Cylinder Brand: Original • Hydraulic Pump Brand: Original Hydraulic Valve Brand: Original . Engine Brand: Doosan 71 KW • Power: • Machinery Test Report: Provided • Video Outgoing-inspection: Provided

• Core Components: Pressure Vessel, Motor, Bearing, Gear,

Pump, Gearbox, Engine, PLC

Year: 2017Working Hours: 3500