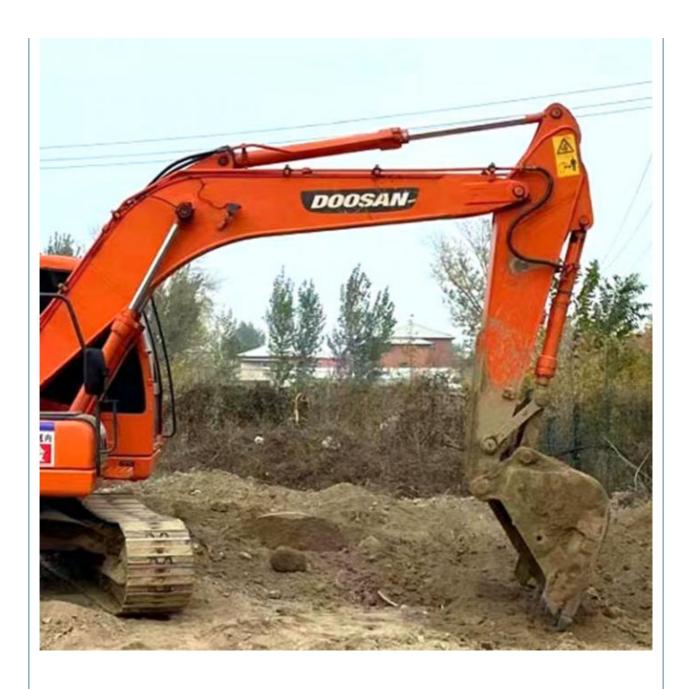

# Doosan Engine 12 Ton Used DX120 Digger Korea Original Crawler Mini Digger Excavator

### **Product Specification**

Showroom Location: None · Operating Weight: 12200 KG 0.51 M<sup>3</sup> . Bucket Capacity: • Machine Weight: 12000 KG Hydraulic Cylinder Brand: Original • Hydraulic Pump Brand: Original Hydraulic Valve Brand: Original . Engine Brand: Doosan 71 KW • Power: • Machinery Test Report: Provided • Video Outgoing-inspection: Provided

• Core Components: Pressure Vessel, Motor, Bearing, Gear,

Pump, Gearbox, Engine, PLC

Year: 2017Working Hours: 3500