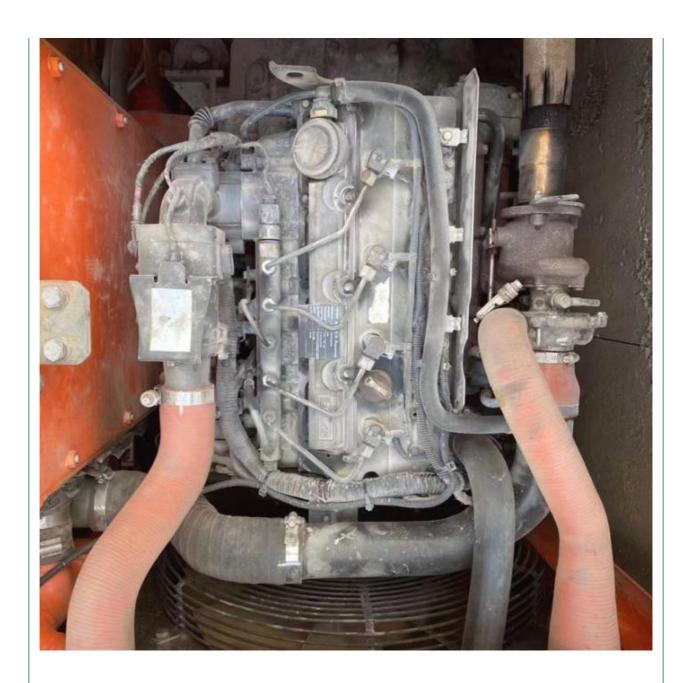

### **Product Specification**

Showroom Location: None · Operating Weight: 12200 KG 0.51 M<sup>3</sup> . Bucket Capacity: • Machine Weight: 12000 KG Hydraulic Cylinder Brand: Original • Hydraulic Pump Brand: Original Hydraulic Valve Brand: Original . Engine Brand: Doosan 71 KW • Power: • Machinery Test Report: Provided • Video Outgoing-inspection: Provided

• Core Components: Pressure Vessel, Motor, Bearing, Gear,

Pump, Gearbox, Engine, PLC

Year: 2017Working Hours: 3500