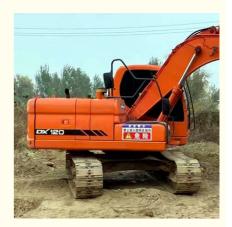

# Doosan Engine 12 Ton Used DX120 Digger Korea Original Crawler Mini Digger Excavator

### **Product Specification**

Showroom Location: None · Operating Weight: 12200 KG 0.51 M<sup>3</sup> . Bucket Capacity: • Machine Weight: 12000 KG Hydraulic Cylinder Brand: Original • Hydraulic Pump Brand: Original Hydraulic Valve Brand: Original . Engine Brand: Doosan 71 KW • Power: • Machinery Test Report: Provided • Video Outgoing-inspection: Provided

• Core Components: Pressure Vessel, Motor, Bearing, Gear,

Pump, Gearbox, Engine, PLC

Year: 2017Working Hours: 3500