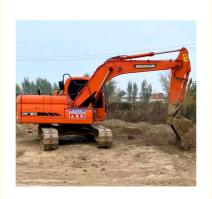

# Doosan Engine 12 Ton Used DX120 Digger Korea Original Crawler Mini Digger Excavator

### **Product Specification**

Showroom Location: None · Operating Weight: 12200 KG 0.51 M<sup>3</sup> . Bucket Capacity: • Machine Weight: 12000 KG Hydraulic Cylinder Brand: Original • Hydraulic Pump Brand: Original Hydraulic Valve Brand: Original . Engine Brand: Doosan 71 KW • Power: • Machinery Test Report: Provided • Video Outgoing-inspection: Provided

• Core Components: Pressure Vessel, Motor, Bearing, Gear,

Pump, Gearbox, Engine, PLC

Year: 2017Working Hours: 3500