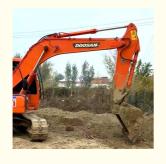

# Doosan Engine 12 Ton Used DX120 Digger Korea Original Crawler Mini Digger Excavator

### **Product Specification**

Showroom Location: None · Operating Weight: 12200 KG 0.51 M<sup>3</sup> . Bucket Capacity: • Machine Weight: 12000 KG Hydraulic Cylinder Brand: Original • Hydraulic Pump Brand: Original Hydraulic Valve Brand: Original . Engine Brand: Doosan 71 KW • Power: • Machinery Test Report: Provided • Video Outgoing-inspection: Provided

• Core Components: Pressure Vessel, Motor, Bearing, Gear,

Pump, Gearbox, Engine, PLC

Year: 2017Working Hours: 3500