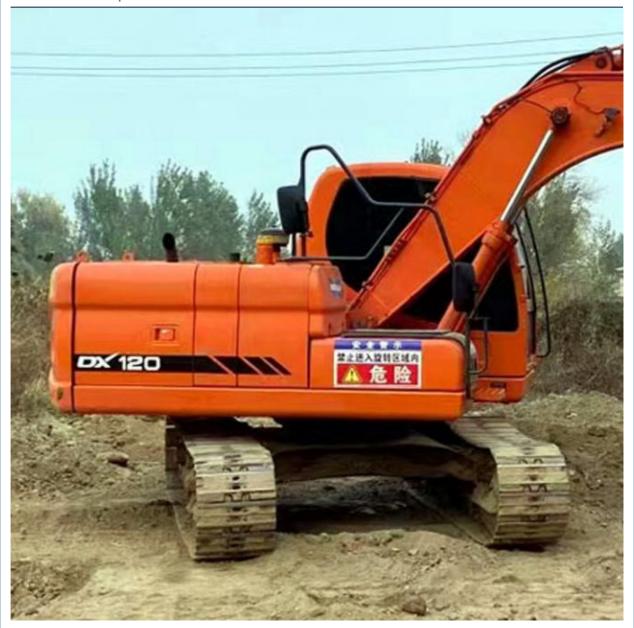

# Doosan Engine 12 Ton Used DX120 Digger Korea Original Crawler Mini Digger Excavator

### **Product Specification**

Showroom Location: None · Operating Weight: 12200 KG 0.51 M<sup>3</sup> . Bucket Capacity: • Machine Weight: 12000 KG Hydraulic Cylinder Brand: Original • Hydraulic Pump Brand: Original Hydraulic Valve Brand: Original . Engine Brand: Doosan 71 KW • Power: • Machinery Test Report: Provided • Video Outgoing-inspection: Provided

• Core Components: Pressure Vessel, Motor, Bearing, Gear,

Pump, Gearbox, Engine, PLC

Year: 2017Working Hours: 3500