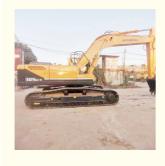

## 30 Ton Used Hyundai 305 Excavator in Shanghai Original Hydraulic Pump Health Condition

#### **Product Specification**

Showroom Location: None · Operating Weight: 29400 KG 1.38 M<sup>3</sup> . Bucket Capacity: 30000 KG · Machine Weight: • Hydraulic Cylinder Brand: Original • Hydraulic Pump Brand: Original Hydraulic Valve Brand: Original Cummins . Engine Brand: 190 KW • Power: • Machinery Test Report: Provided • Video Outgoing-inspection: Provided

• Core Components: Pressure Vessel, Motor, Bearing, Gear,

Pump, Gearbox, Engine, PLC

Year: 2020Working Hours: 2000