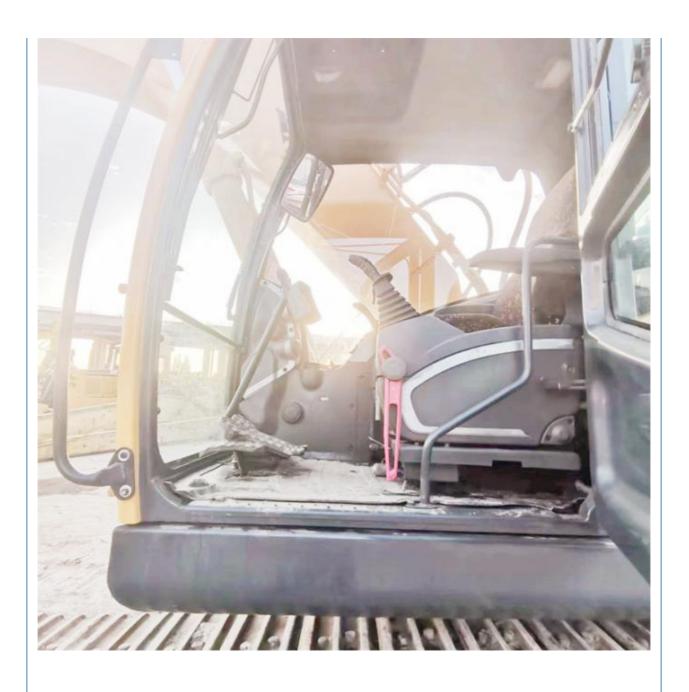

## 30 Ton Used Hyundai 305 Excavator in Shanghai Original Hydraulic Pump Health Condition

#### **Product Specification**

Showroom Location: None · Operating Weight: 29400 KG 1.38 M<sup>3</sup> . Bucket Capacity: 30000 KG · Machine Weight: • Hydraulic Cylinder Brand: Original • Hydraulic Pump Brand: Original Hydraulic Valve Brand: Original Cummins . Engine Brand: 190 KW • Power: • Machinery Test Report: Provided • Video Outgoing-inspection: Provided