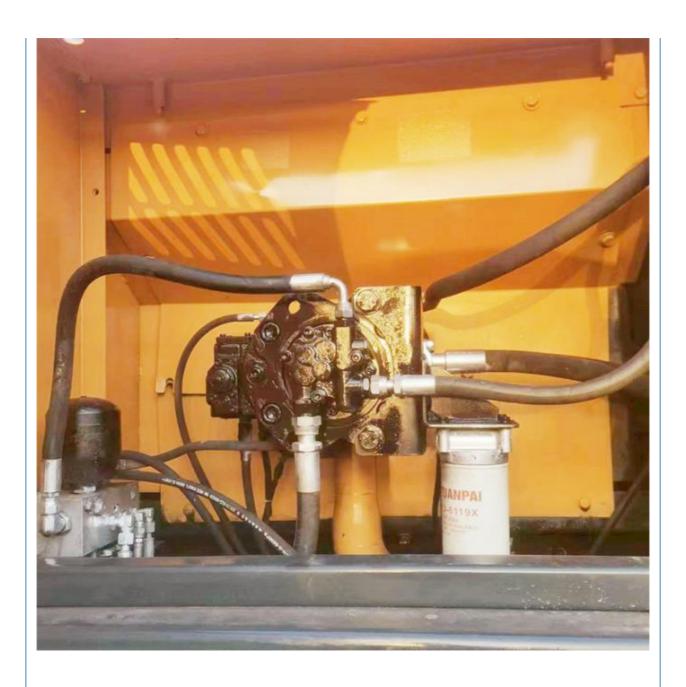

## 30 Ton Used Hyundai 305 Excavator in Shanghai Original Hydraulic Pump Health Condition

#### **Product Specification**

Showroom Location: None · Operating Weight: 29400 KG 1.38 M<sup>3</sup> . Bucket Capacity: 30000 KG · Machine Weight: • Hydraulic Cylinder Brand: Original • Hydraulic Pump Brand: Original Hydraulic Valve Brand: Original Cummins . Engine Brand: 190 KW • Power: • Machinery Test Report: Provided • Video Outgoing-inspection: Provided