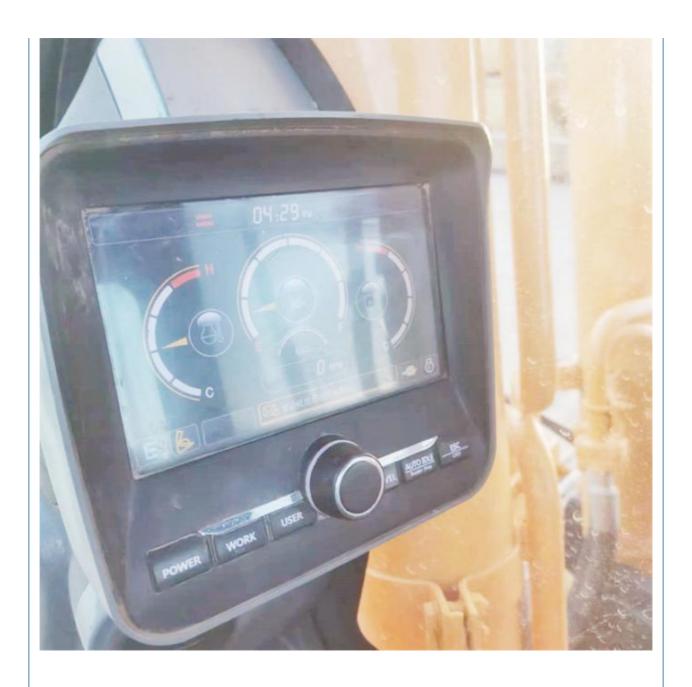

## 30 Ton Used Hyundai 305 Excavator in Shanghai Original Hydraulic Pump Health Condition

#### **Product Specification**

Showroom Location: None · Operating Weight: 29400 KG 1.38 M<sup>3</sup> . Bucket Capacity: 30000 KG · Machine Weight: • Hydraulic Cylinder Brand: Original • Hydraulic Pump Brand: Original Hydraulic Valve Brand: Original Cummins . Engine Brand: 190 KW • Power: • Machinery Test Report: Provided • Video Outgoing-inspection: Provided