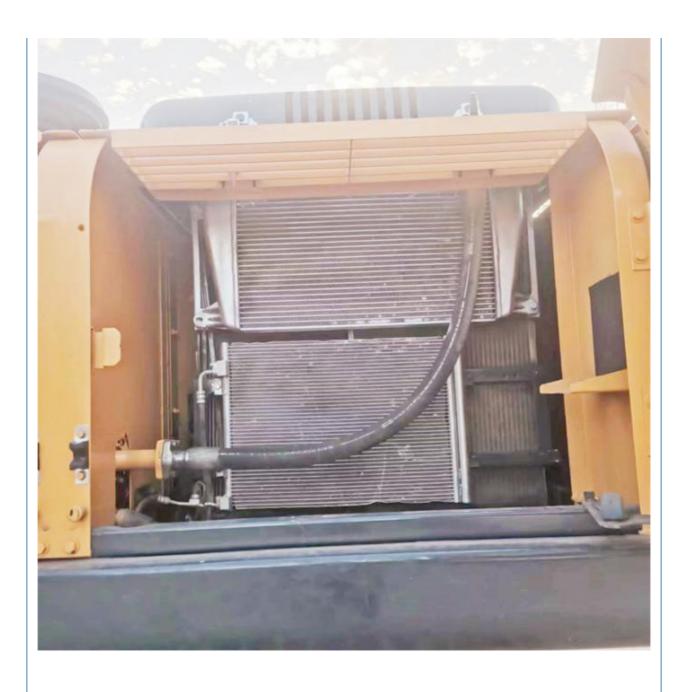

## 30 Ton Used Hyundai 305 Excavator in Shanghai Original Hydraulic Pump Health Condition

#### **Product Specification**

Showroom Location: None · Operating Weight: 29400 KG 1.38 M<sup>3</sup> . Bucket Capacity: 30000 KG · Machine Weight: • Hydraulic Cylinder Brand: Original • Hydraulic Pump Brand: Original Hydraulic Valve Brand: Original Cummins . Engine Brand: 190 KW • Power: • Machinery Test Report: Provided • Video Outgoing-inspection: Provided