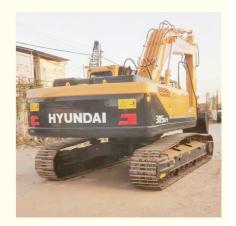

## 30 Ton Used Hyundai 305 Excavator in Shanghai Original Hydraulic Pump Health Condition

#### **Product Specification**

Showroom Location: None · Operating Weight: 29400 KG 1.38 M<sup>3</sup> . Bucket Capacity: 30000 KG · Machine Weight: • Hydraulic Cylinder Brand: Original • Hydraulic Pump Brand: Original Hydraulic Valve Brand: Original Cummins . Engine Brand: 190 KW • Power: • Machinery Test Report: Provided • Video Outgoing-inspection: Provided

• Core Components: Pressure Vessel, Motor, Bearing, Gear,

Pump, Gearbox, Engine, PLC

Year: 2020Working Hours: 2000