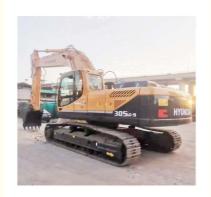

## 30 Ton Used Hyundai 305 Excavator in Shanghai Original Hydraulic Pump Health Condition

#### **Product Specification**

Showroom Location: None · Operating Weight: 29400 KG 1.38 M<sup>3</sup> . Bucket Capacity: 30000 KG · Machine Weight: • Hydraulic Cylinder Brand: Original • Hydraulic Pump Brand: Original Hydraulic Valve Brand: Original Cummins . Engine Brand: 190 KW • Power: • Machinery Test Report: Provided • Video Outgoing-inspection: Provided

• Core Components: Pressure Vessel, Motor, Bearing, Gear,

Pump, Gearbox, Engine, PLC

Year: 2020Working Hours: 2000