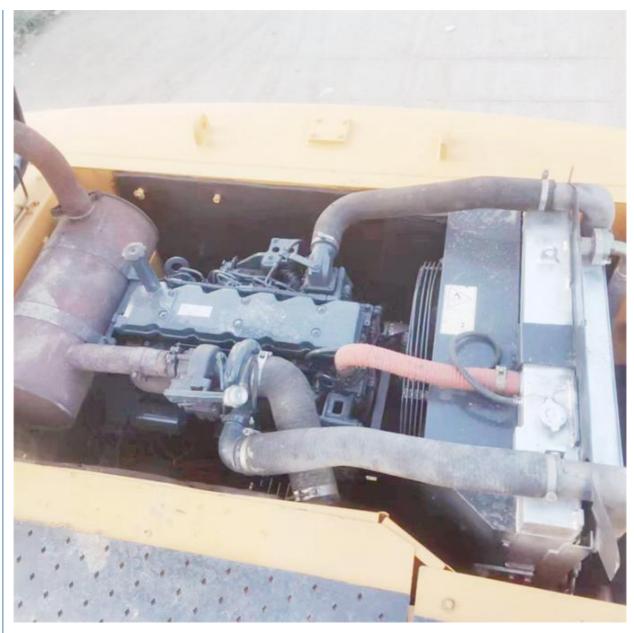

## 30 Ton Used Hyundai 305 Excavator in Shanghai Original Hydraulic Pump Health Condition

#### **Product Specification**

Showroom Location: None · Operating Weight: 29400 KG 1.38 M<sup>3</sup> . Bucket Capacity: 30000 KG · Machine Weight: • Hydraulic Cylinder Brand: Original • Hydraulic Pump Brand: Original Hydraulic Valve Brand: Original Cummins . Engine Brand: 190 KW • Power: • Machinery Test Report: Provided • Video Outgoing-inspection: Provided