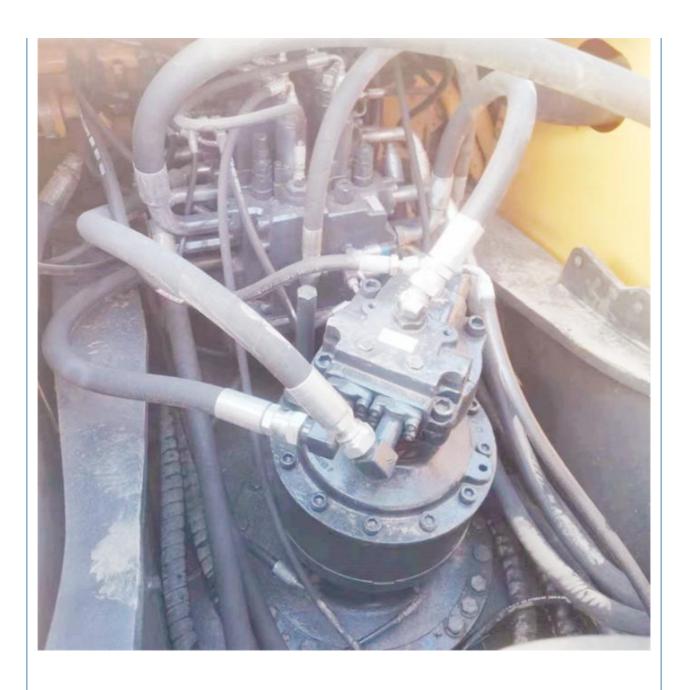

## 30 Ton Used Hyundai 305 Excavator in Shanghai Original Hydraulic Pump Health Condition

#### **Product Specification**

Showroom Location: None · Operating Weight: 29400 KG 1.38 M<sup>3</sup> . Bucket Capacity: 30000 KG · Machine Weight: • Hydraulic Cylinder Brand: Original • Hydraulic Pump Brand: Original Hydraulic Valve Brand: Original Cummins . Engine Brand: 190 KW • Power: • Machinery Test Report: Provided • Video Outgoing-inspection: Provided