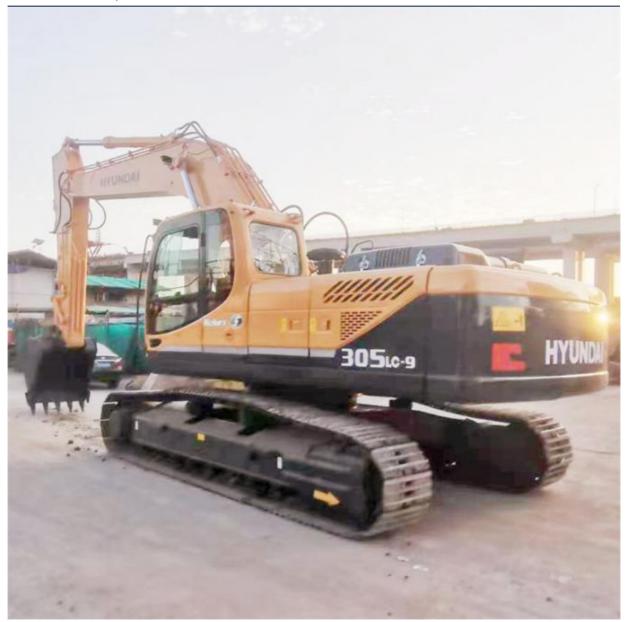

## 30 Ton Used Hyundai 305 Excavator in Shanghai Original Hydraulic Pump Health Condition

#### **Product Specification**

Showroom Location: None · Operating Weight: 29400 KG 1.38 M<sup>3</sup> . Bucket Capacity: 30000 KG · Machine Weight: • Hydraulic Cylinder Brand: Original • Hydraulic Pump Brand: Original Hydraulic Valve Brand: Original Cummins . Engine Brand: 190 KW • Power: • Machinery Test Report: Provided • Video Outgoing-inspection: Provided