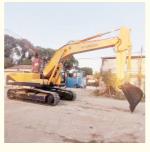

## 30 Ton Used Hyundai 305 Excavator in Shanghai Original Hydraulic Pump Health Condition

#### **Product Specification**

Showroom Location: None · Operating Weight: 29400 KG 1.38 M<sup>3</sup> . Bucket Capacity: 30000 KG · Machine Weight: • Hydraulic Cylinder Brand: Original • Hydraulic Pump Brand: Original Hydraulic Valve Brand: Original Cummins . Engine Brand: 190 KW • Power: • Machinery Test Report: Provided • Video Outgoing-inspection: Provided

• Core Components: Pressure Vessel, Motor, Bearing, Gear,

Pump, Gearbox, Engine, PLC

Year: 2020Working Hours: 2000