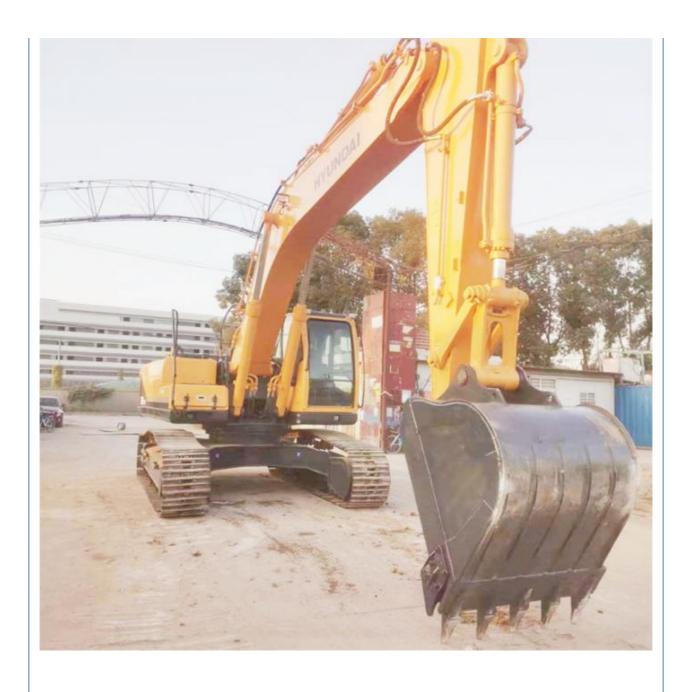

## 30 Ton Used Hyundai 305 Excavator in Shanghai Original Hydraulic Pump Health Condition

#### **Product Specification**

Showroom Location: None · Operating Weight: 29400 KG 1.38 M<sup>3</sup> . Bucket Capacity: 30000 KG · Machine Weight: • Hydraulic Cylinder Brand: Original • Hydraulic Pump Brand: Original Hydraulic Valve Brand: Original Cummins . Engine Brand: 190 KW • Power: • Machinery Test Report: Provided • Video Outgoing-inspection: Provided