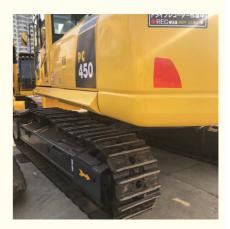

# Used Komatsu PC 450-8R Excavator with 1176 Working Hours and Original Hydraulic Pump

## **Product Specification**

Showroom Location: None · Operating Weight: 45 Ton 2.8 M<sup>3</sup> . Bucket Capacity: · Machine Weight: 45000 KG • Hydraulic Cylinder Brand: Original • Hydraulic Pump Brand: Original • Hydraulic Valve Brand: Original KOMATSU . Engine Brand: 270 KW • Power: • Machinery Test Report: Provided • Video Outgoing-inspection: Provided

• Core Components: Pressure Vessel, Motor, Bearing, Gear,

Pump, Gearbox, Engine, PLC

Year: 2021Working Hours: 1176