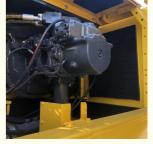

## **Product Specification**

Showroom Location: None · Operating Weight: 45 Ton 2.8 M<sup>3</sup> . Bucket Capacity: · Machine Weight: 45000 KG • Hydraulic Cylinder Brand: Original • Hydraulic Pump Brand: Original • Hydraulic Valve Brand: Original KOMATSU . Engine Brand: 270 KW • Power: • Machinery Test Report: Provided • Video Outgoing-inspection: Provided