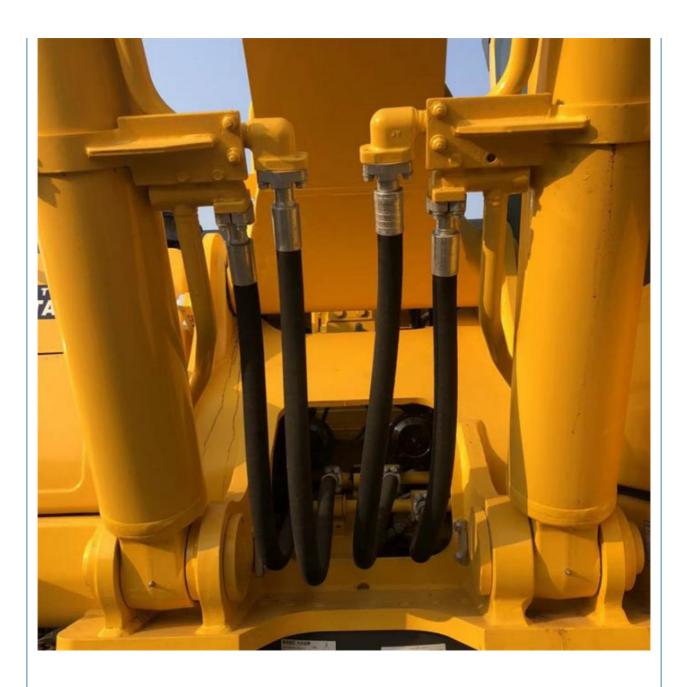

## **Product Specification**

Showroom Location: None · Operating Weight: 45 Ton 2.8 M<sup>3</sup> . Bucket Capacity: · Machine Weight: 45000 KG • Hydraulic Cylinder Brand: Original • Hydraulic Pump Brand: Original • Hydraulic Valve Brand: Original KOMATSU . Engine Brand: 270 KW • Power: • Machinery Test Report: Provided • Video Outgoing-inspection: Provided