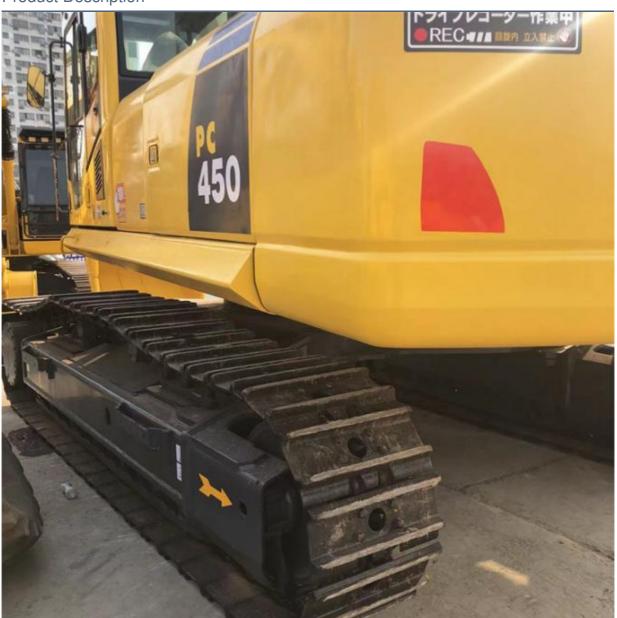

# Used Komatsu PC 450-8R Excavator with 1176 Working Hours and Original Hydraulic Pump

## **Product Specification**

Showroom Location: None · Operating Weight: 45 Ton 2.8 M<sup>3</sup> . Bucket Capacity: · Machine Weight: 45000 KG • Hydraulic Cylinder Brand: Original • Hydraulic Pump Brand: Original • Hydraulic Valve Brand: Original KOMATSU . Engine Brand: 270 KW • Power: • Machinery Test Report: Provided • Video Outgoing-inspection: Provided

• Core Components: Pressure Vessel, Motor, Bearing, Gear,

Pump, Gearbox, Engine, PLC

Year: 2021Working Hours: 1176