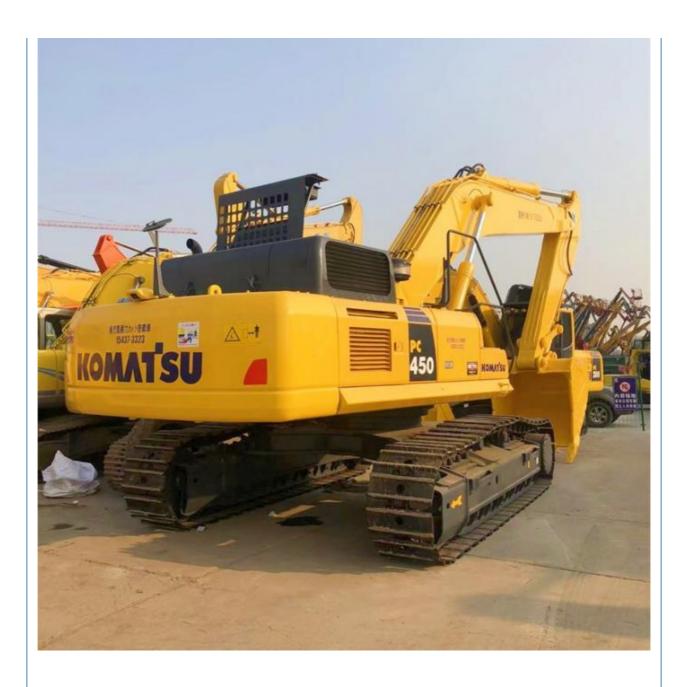

# Used Komatsu PC 450-8R Excavator with 1176 Working Hours and Original Hydraulic Pump

## **Product Specification**

Showroom Location: None · Operating Weight: 45 Ton 2.8 M<sup>3</sup> . Bucket Capacity: · Machine Weight: 45000 KG • Hydraulic Cylinder Brand: Original • Hydraulic Pump Brand: Original • Hydraulic Valve Brand: Original KOMATSU . Engine Brand: 270 KW • Power: • Machinery Test Report: Provided • Video Outgoing-inspection: Provided

• Core Components: Pressure Vessel, Motor, Bearing, Gear,

Pump, Gearbox, Engine, PLC

Year: 2021Working Hours: 1176