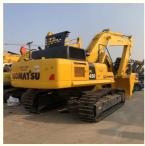

# Used Komatsu PC 450-8R Excavator with 1176 Working Hours and Original Hydraulic Pump

## **Product Specification**

Showroom Location: None · Operating Weight: 45 Ton 2.8 M<sup>3</sup> . Bucket Capacity: · Machine Weight: 45000 KG • Hydraulic Cylinder Brand: Original • Hydraulic Pump Brand: Original • Hydraulic Valve Brand: Original KOMATSU . Engine Brand: 270 KW • Power: • Machinery Test Report: Provided • Video Outgoing-inspection: Provided

• Core Components: Pressure Vessel, Motor, Bearing, Gear,

Pump, Gearbox, Engine, PLC

Year: 2021Working Hours: 1176