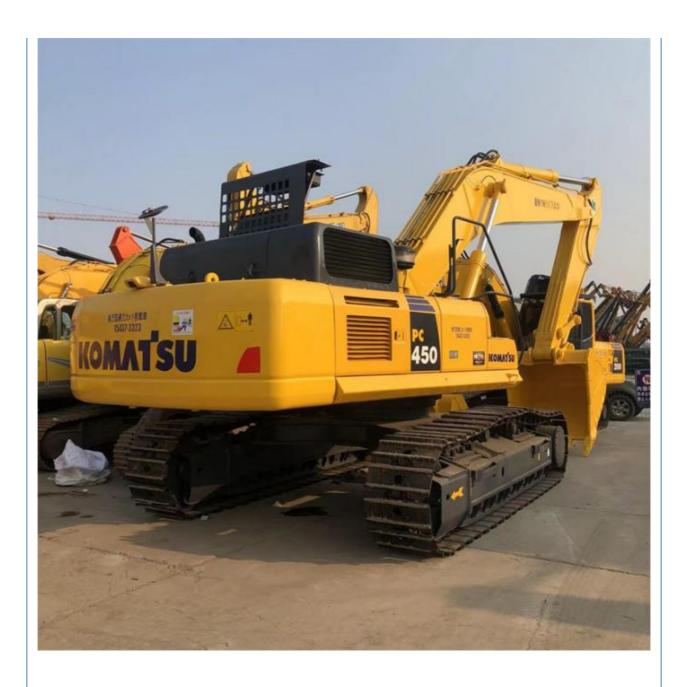

# Used Komatsu PC 450-8R Excavator with 1176 Working Hours and Original Hydraulic Pump

## **Product Specification**

Showroom Location: None · Operating Weight: 45 Ton 2.8 M<sup>3</sup> . Bucket Capacity: · Machine Weight: 45000 KG • Hydraulic Cylinder Brand: Original • Hydraulic Pump Brand: Original • Hydraulic Valve Brand: Original KOMATSU . Engine Brand: 270 KW • Power: • Machinery Test Report: Provided • Video Outgoing-inspection: Provided

• Core Components: Pressure Vessel, Motor, Bearing, Gear,

Pump, Gearbox, Engine, PLC

Year: 2021Working Hours: 1176