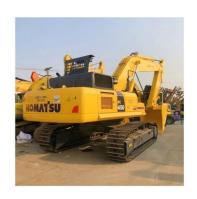

# Used Komatsu PC 450-8R Excavator with 1176 Working Hours and Original Hydraulic Pump

## **Product Specification**

Showroom Location: None · Operating Weight: 45 Ton 2.8 M<sup>3</sup> . Bucket Capacity: · Machine Weight: 45000 KG • Hydraulic Cylinder Brand: Original • Hydraulic Pump Brand: Original • Hydraulic Valve Brand: Original KOMATSU . Engine Brand: 270 KW • Power: • Machinery Test Report: Provided • Video Outgoing-inspection: Provided

• Core Components: Pressure Vessel, Motor, Bearing, Gear,

Pump, Gearbox, Engine, PLC

Year: 2021Working Hours: 1176