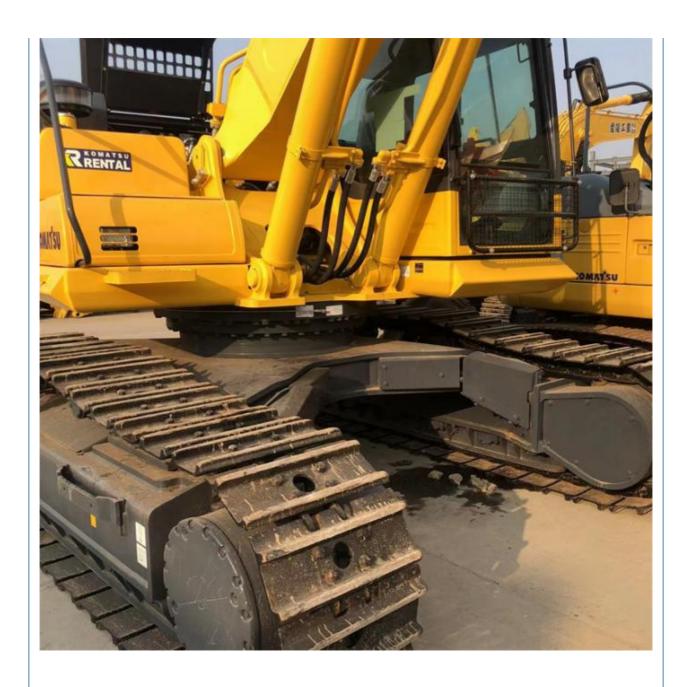

## **Product Specification**

Showroom Location: None · Operating Weight: 45 Ton 2.8 M<sup>3</sup> . Bucket Capacity: · Machine Weight: 45000 KG • Hydraulic Cylinder Brand: Original • Hydraulic Pump Brand: Original • Hydraulic Valve Brand: Original KOMATSU . Engine Brand: 270 KW • Power: • Machinery Test Report: Provided • Video Outgoing-inspection: Provided

• Core Components: Pressure Vessel, Motor, Bearing, Gear,

Pump, Gearbox, Engine, PLC

Year: 2021Working Hours: 1176