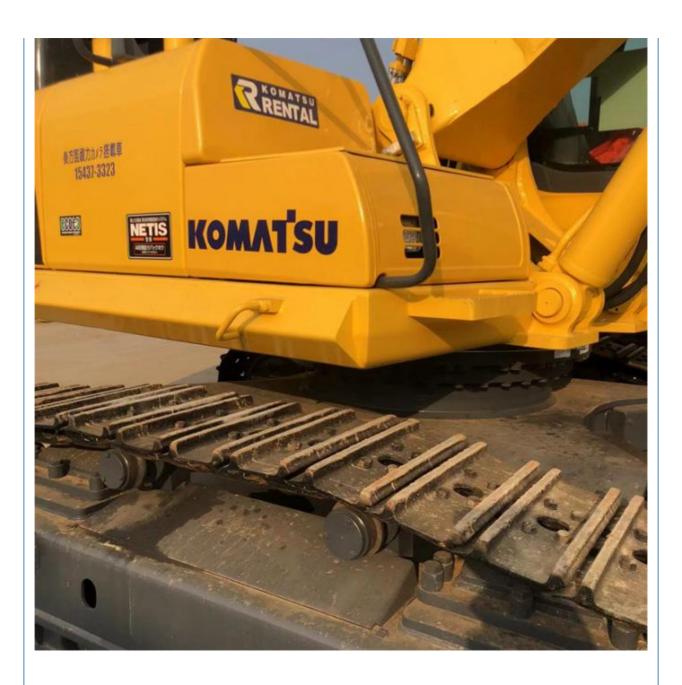

## **Product Specification**

Showroom Location: None · Operating Weight: 45 Ton 2.8 M<sup>3</sup> . Bucket Capacity: · Machine Weight: 45000 KG • Hydraulic Cylinder Brand: Original • Hydraulic Pump Brand: Original • Hydraulic Valve Brand: Original KOMATSU . Engine Brand: 270 KW • Power: • Machinery Test Report: Provided • Video Outgoing-inspection: Provided

• Core Components: Pressure Vessel, Motor, Bearing, Gear,

Pump, Gearbox, Engine, PLC

Year: 2021Working Hours: 1176