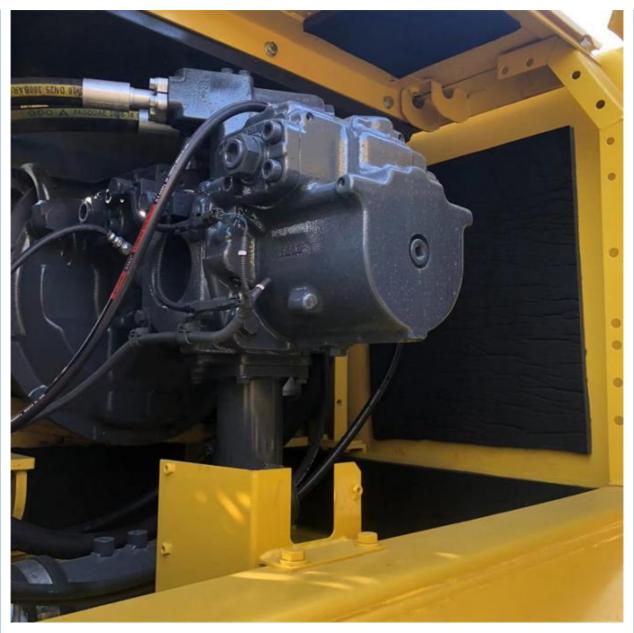

## **Product Specification**

Showroom Location: None · Operating Weight: 45 Ton 2.8 M<sup>3</sup> . Bucket Capacity: · Machine Weight: 45000 KG • Hydraulic Cylinder Brand: Original • Hydraulic Pump Brand: Original • Hydraulic Valve Brand: Original KOMATSU . Engine Brand: 270 KW • Power: • Machinery Test Report: Provided • Video Outgoing-inspection: Provided

• Core Components: Pressure Vessel, Motor, Bearing, Gear,

Pump, Gearbox, Engine, PLC

Year: 2021Working Hours: 1176