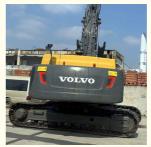

## Used Volvo EC480D Excavator 48 Ton Crawler in Shanghai with Operating Weight 47900 KG

#### **Product Specification**

• Showroom Location: None • Operating Weight: 47900 KG 2.5 M<sup>3</sup> Bucket Capacity: • Machine Weight: 48000 KG • Hydraulic Cylinder Brand: Original • Hydraulic Pump Brand: Original • Hydraulic Valve Brand: Original Volvo . Engine Brand: 245 KW • Power: • Machinery Test Report: Provided • Video Outgoing-inspection: Provided Core Components: Pressure Vessel, Motor, Bearing, Gear, Pump, Gearbox, Engine, PLC • Year: 2019 Working Hours: 2189