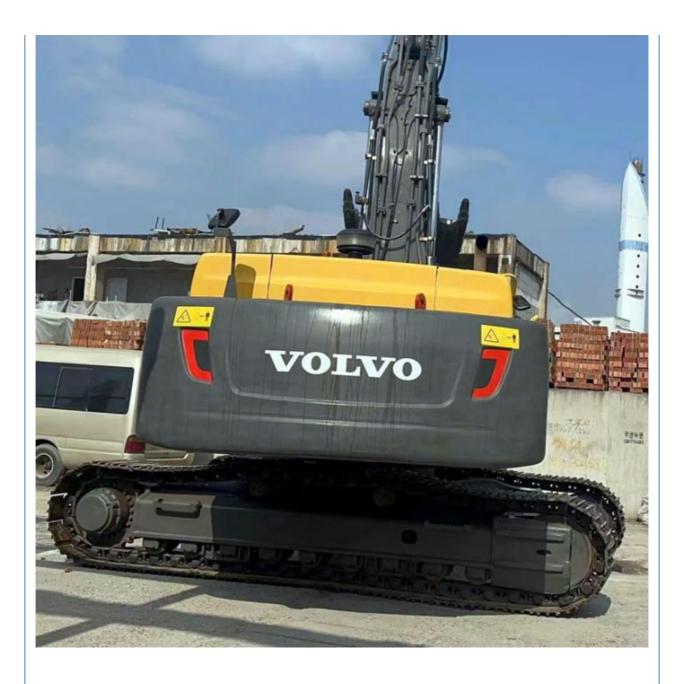

## Used Volvo EC480D Excavator 48 Ton Crawler in Shanghai with Operating Weight 47900 KG

#### **Product Specification**

• Showroom Location: None • Operating Weight: 47900 KG 2.5 M<sup>3</sup> Bucket Capacity: • Machine Weight: 48000 KG • Hydraulic Cylinder Brand: Original • Hydraulic Pump Brand: Original • Hydraulic Valve Brand: Original Volvo . Engine Brand: 245 KW • Power: • Machinery Test Report: Provided • Video Outgoing-inspection: Provided Core Components: Pressure Vessel, Motor, Bearing, Gear, Pump, Gearbox, Engine, PLC • Year: 2019 Working Hours: 2189