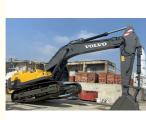

## Used Volvo EC480D Excavator 48 Ton Crawler in Shanghai with Operating Weight 47900 KG

#### **Product Specification**

• Showroom Location: None • Operating Weight: 47900 KG 2.5 M<sup>3</sup> Bucket Capacity: • Machine Weight: 48000 KG • Hydraulic Cylinder Brand: Original • Hydraulic Pump Brand: Original • Hydraulic Valve Brand: Original Volvo . Engine Brand: 245 KW • Power: • Machinery Test Report: Provided • Video Outgoing-inspection: Provided Core Components: Pressure Vessel, Motor, Bearing, Gear, Pump, Gearbox, Engine, PLC • Year: 2019 Working Hours: 2189