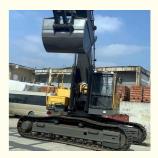

## Used Volvo EC480D Excavator 48 Ton Crawler in Shanghai with Operating Weight 47900 KG

#### **Product Specification**

• Showroom Location: None • Operating Weight: 47900 KG 2.5 M<sup>3</sup> Bucket Capacity: • Machine Weight: 48000 KG • Hydraulic Cylinder Brand: Original • Hydraulic Pump Brand: Original • Hydraulic Valve Brand: Original Volvo . Engine Brand: 245 KW • Power: • Machinery Test Report: Provided • Video Outgoing-inspection: Provided Core Components: Pressure Vessel, Motor, Bearing, Gear, Pump, Gearbox, Engine, PLC • Year: 2019 Working Hours: 2189