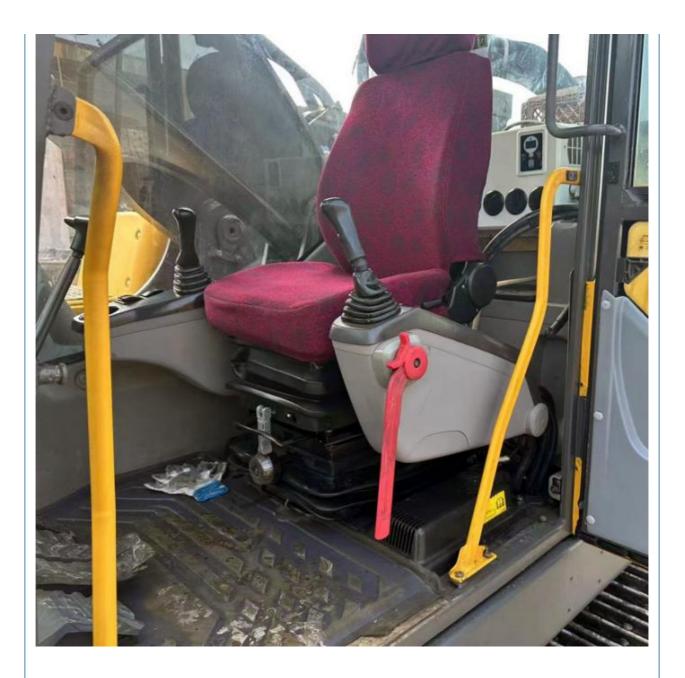

#### **Product Specification**

• Showroom Location: None • Operating Weight: 47900 KG 2.5 M<sup>3</sup> Bucket Capacity: • Machine Weight: 48000 KG • Hydraulic Cylinder Brand: Original • Hydraulic Pump Brand: Original • Hydraulic Valve Brand: Original Volvo . Engine Brand: 245 KW • Power: • Machinery Test Report: Provided • Video Outgoing-inspection: Provided Core Components: Pressure Vessel, Motor, Bearing, Gear, Pump, Gearbox, Engine, PLC • Year: 2019 Working Hours: 2189