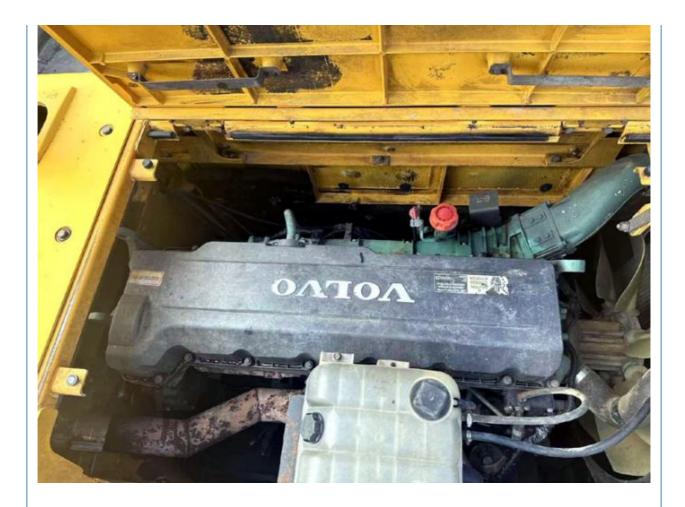

#### **Product Specification**

• Showroom Location: None • Operating Weight: 47900 KG 2.5 M<sup>3</sup> Bucket Capacity: • Machine Weight: 48000 KG • Hydraulic Cylinder Brand: Original • Hydraulic Pump Brand: Original • Hydraulic Valve Brand: Original Volvo . Engine Brand: 245 KW • Power: • Machinery Test Report: Provided • Video Outgoing-inspection: Provided Core Components: Pressure Vessel, Motor, Bearing, Gear, Pump, Gearbox, Engine, PLC • Year: 2019 Working Hours: 2189