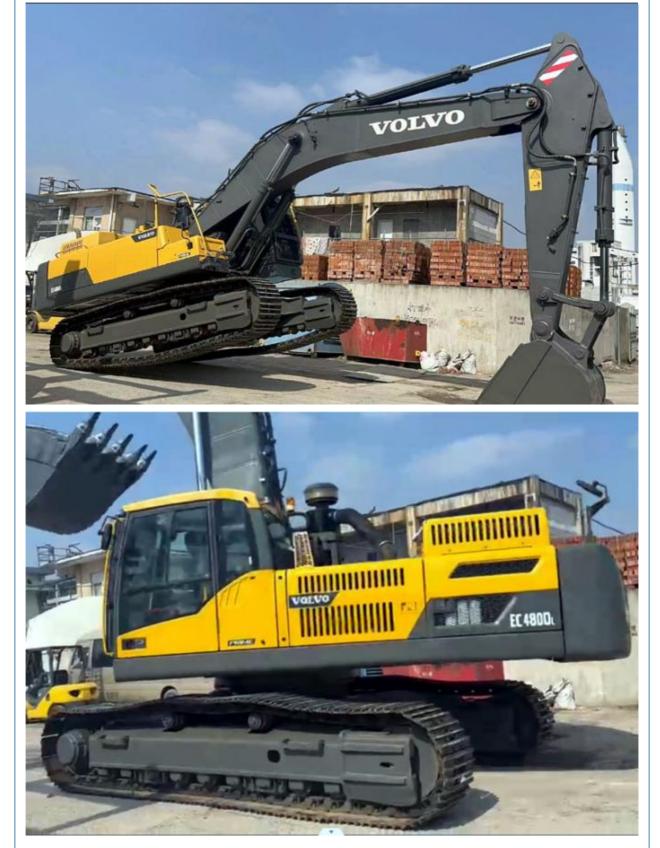

## Used Volvo EC480D Excavator 48 Ton Crawler in Shanghai with Operating Weight 47900 KG

#### **Product Specification**

• Showroom Location: None • Operating Weight: 47900 KG 2.5 M<sup>3</sup> Bucket Capacity: • Machine Weight: 48000 KG • Hydraulic Cylinder Brand: Original • Hydraulic Pump Brand: Original • Hydraulic Valve Brand: Original Volvo . Engine Brand: 245 KW • Power: • Machinery Test Report: Provided • Video Outgoing-inspection: Provided Core Components: Pressure Vessel, Motor, Bearing, Gear, Pump, Gearbox, Engine, PLC • Year: 2019 Working Hours: 2189