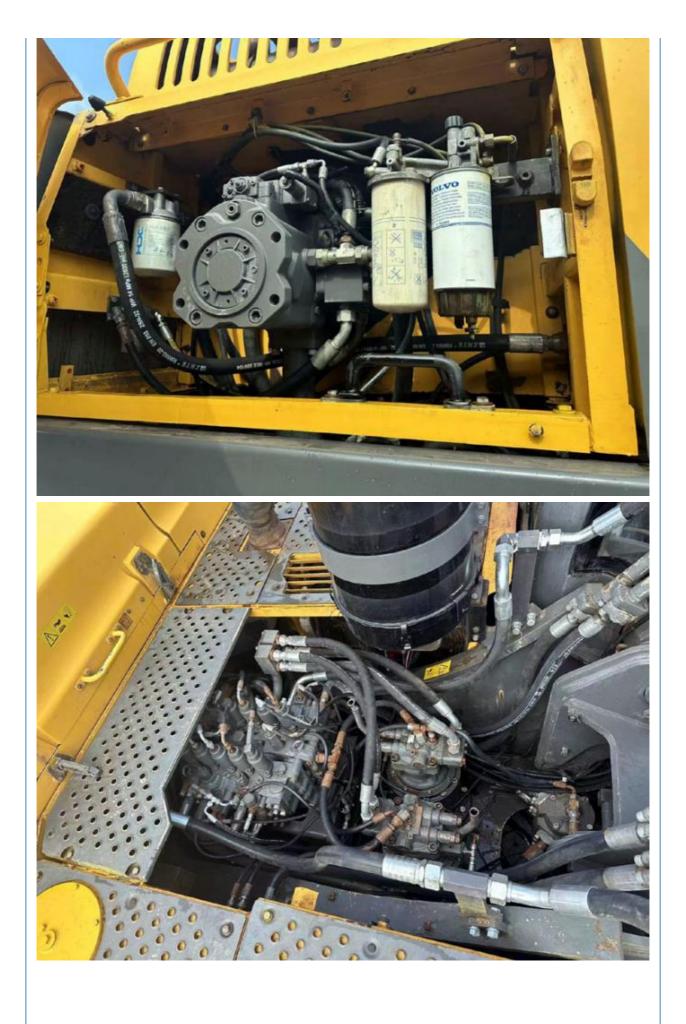

#### **Product Specification**

• Showroom Location: None • Operating Weight: 47900 KG 2.5 M<sup>3</sup> Bucket Capacity: • Machine Weight: 48000 KG • Hydraulic Cylinder Brand: Original • Hydraulic Pump Brand: Original • Hydraulic Valve Brand: Original Volvo . Engine Brand: 245 KW • Power: • Machinery Test Report: Provided • Video Outgoing-inspection: Provided Core Components: Pressure Vessel, Motor, Bearing, Gear, Pump, Gearbox, Engine, PLC • Year: 2019 Working Hours: 2189