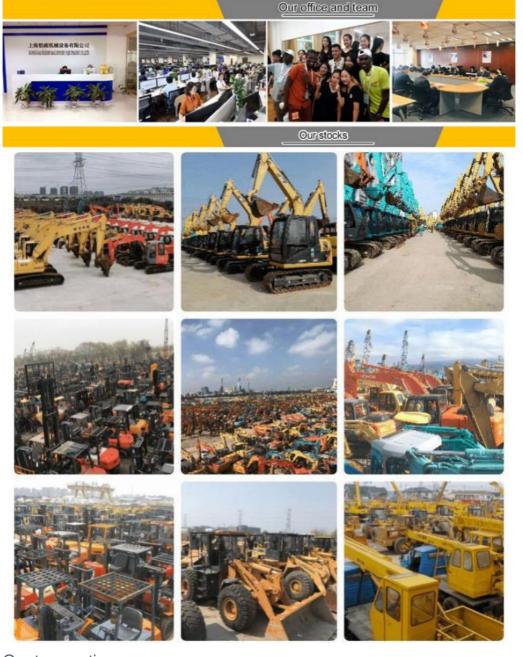

### **Company Profile**

Shanghai Kaishu Machinery Equipment Co., Ltd was established in 2017, we have our own factory which covers an area of 67,000 square meters, with 200 employees. As a leading used excavator supplier in China, Shanghai Kaishu Machinery Equipment Co., Ltd has numerous construction machinery. Our teams are composed of a purchasing team, a technical support team, a vehicle-parts supply center, a foreign trade sales team and a quality testing center.

In order to serve our customers better, we deal in three(3) thousand units of construction machinery all year round and ensure delivery within 7-30 days after payment. Our team can serve you around the clock (24/7) and we hope to build a long-term business relationship with you.

#### 3. Is it convenient to visit you?

You are welcome to visit us. So you can see how many used excavators we have in stock and the condition of them. We can pick you up at Shanghai Air port.