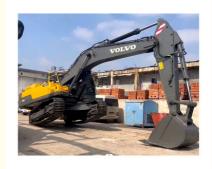

## Used Volvo EC480D Excavator 48 Ton Crawler in Shanghai with Operating Weight 47900 KG

#### **Product Specification**

• Showroom Location: None • Operating Weight: 47900 KG 2.5 M<sup>3</sup> Bucket Capacity: • Machine Weight: 48000 KG • Hydraulic Cylinder Brand: Original • Hydraulic Pump Brand: Original • Hydraulic Valve Brand: Original Volvo . Engine Brand: 245 KW • Power: • Machinery Test Report: Provided • Video Outgoing-inspection: Provided Core Components: Pressure Vessel, Motor, Bearing, Gear, Pump, Gearbox, Engine, PLC • Year: 2019 Working Hours: 2189