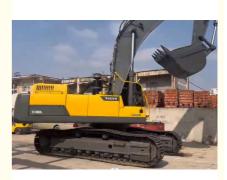

## Used Volvo EC480D Excavator 48 Ton Crawler in Shanghai with Operating Weight 47900 KG

#### **Product Specification**

• Showroom Location: None • Operating Weight: 47900 KG 2.5 M<sup>3</sup> Bucket Capacity: • Machine Weight: 48000 KG • Hydraulic Cylinder Brand: Original • Hydraulic Pump Brand: Original • Hydraulic Valve Brand: Original Volvo . Engine Brand: 245 KW • Power: • Machinery Test Report: Provided • Video Outgoing-inspection: Provided Core Components: Pressure Vessel, Motor, Bearing, Gear, Pump, Gearbox, Engine, PLC • Year: 2019 Working Hours: 2189