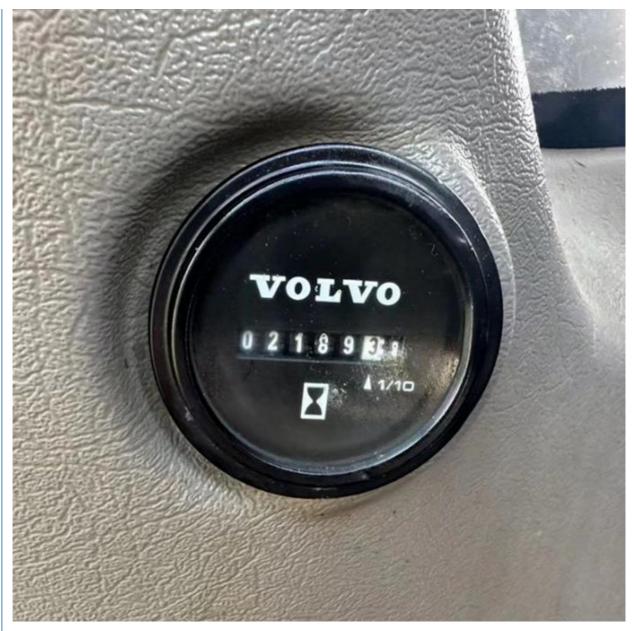

#### **Product Specification**

• Showroom Location: None • Operating Weight: 47900 KG 2.5 M<sup>3</sup> Bucket Capacity: • Machine Weight: 48000 KG • Hydraulic Cylinder Brand: Original • Hydraulic Pump Brand: Original • Hydraulic Valve Brand: Original Volvo . Engine Brand: 245 KW • Power: • Machinery Test Report: Provided • Video Outgoing-inspection: Provided Core Components: Pressure Vessel, Motor, Bearing, Gear, Pump, Gearbox, Engine, PLC • Year: 2019 Working Hours: 2189