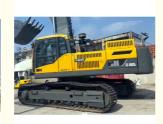

## Used Volvo EC480D Excavator 48 Ton Crawler in Shanghai with Operating Weight 47900 KG

#### **Product Specification**

• Showroom Location: None • Operating Weight: 47900 KG 2.5 M<sup>3</sup> Bucket Capacity: • Machine Weight: 48000 KG • Hydraulic Cylinder Brand: Original • Hydraulic Pump Brand: Original • Hydraulic Valve Brand: Original Volvo . Engine Brand: 245 KW • Power: • Machinery Test Report: Provided • Video Outgoing-inspection: Provided Core Components: Pressure Vessel, Motor, Bearing, Gear, Pump, Gearbox, Engine, PLC • Year: 2019 Working Hours: 2189