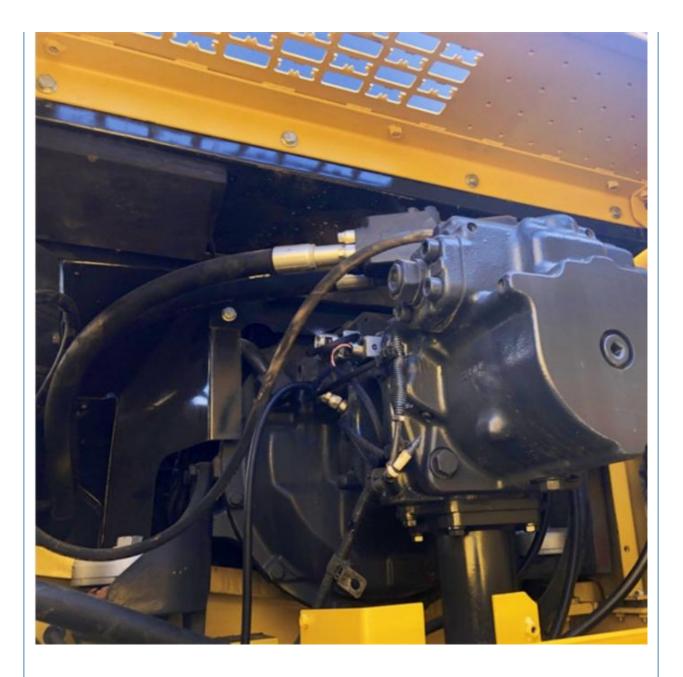

#### **Product Specification**

• Showroom Location: None • Operating Weight: 47 Ton 2.87 M<sup>3</sup> Bucket Capacity: • Machine Weight: 47000 KG • Hydraulic Cylinder Brand: Original • Hydraulic Pump Brand: Original • Hydraulic Valve Brand: Original KOMATSU . Engine Brand: 270 KW • Power: • Machinery Test Report: Provided • Video Outgoing-inspection: Provided Core Components: Pressure Vessel, Motor, Bearing, Gear, Pump, Gearbox, Engine, PLC • Year: 2021

### More Images

Working Hours: