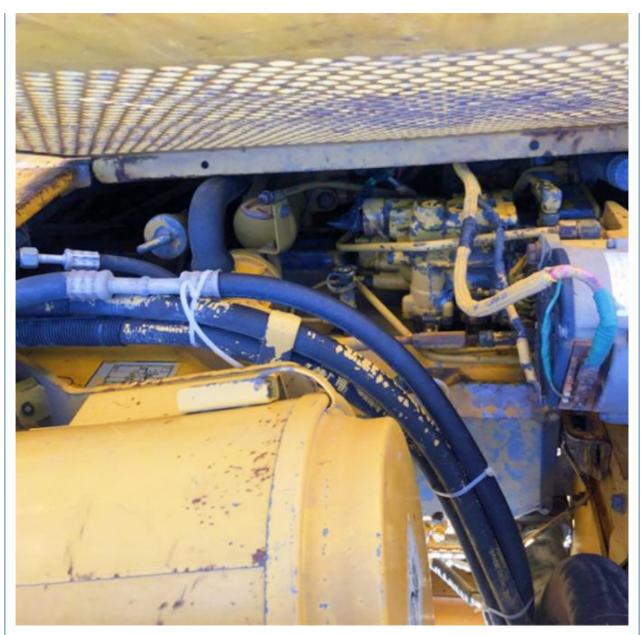

## KOMATSU PC 400-8 Used Excavator 2021 Model with 47 Ton Operating Weight at Lower Cost

### **Basic Information**

- Place of Origin:
- Price:
- Japan \$47,000.00/units 1-3 units



#### **Product Specification**

• Showroom Location: None • Operating Weight: 47 Ton 2.87 M<sup>3</sup> Bucket Capacity: • Machine Weight: 47000 KG • Hydraulic Cylinder Brand: Original • Hydraulic Pump Brand: Original • Hydraulic Valve Brand: Original KOMATSU . Engine Brand: 270 KW • Power: • Machinery Test Report: Provided • Video Outgoing-inspection: Provided Core Components: Pressure Vessel, Motor, Bearing, Gear, Pump, Gearbox, Engine, PLC • Year: 2021

1542



### More Images

Working Hours:









# Product Description





















## Models Of Excavators We Sell

| Komatsu used<br>excavator  | PC20/PC30/PC35/PC40/PC50/PC55/PC56/PC60/PC70/PC75/PC78/PC10<br>0/PC110/PC120/PC128/PC130/PC138/PC150/PC160/PC200/PC210/PC22<br>0/PC228/PC240/PC270/PC300/PC350/PC360/PC400/PC450/PC460/PC49<br>0/PC650 |
|----------------------------|--------------------------------------------------------------------------------------------------------------------------------------------------------------------------------------------------------|
| Carter used excavator      | CAT303/CAT305/CAT305.5/CAT306/CAT307/CAT308/CAT311/CAT312/C<br>AT313/CAT315/CAT318/CAT320/CAT323/CAT324/CAT325/CAT326/CAT3<br>29/CAT330/CAT336/CAT340/CAT345/CAT349/CAT375                             |
| Doosan used excavator      | DH(DX)35/55/60/70/75/80/150/200/215/22