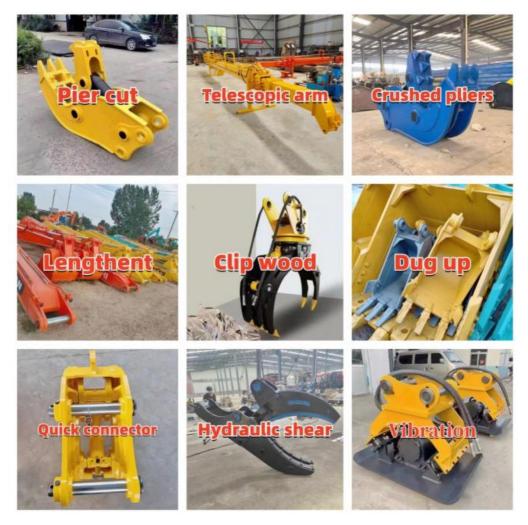

ign trade sales team and a quality testing center.

Our full range of products include: used excavators, used loaders, used graders, used bulldozers, used forklifts, used cranes and other used construction machinery products. Our engineering machines are mainly from China, the United States, Japan, South Korea and other manufacturing countries, quality assurance is our hallmark. Our machines are sold to many regions at home and abroad, and we have rich export experience.

In order to serve our customers better, we deal in three(3) thousand units of construction machinery all year round and ensure delivery within 7-30 days after payment. Our team can serve you around the clock (24/7) and we hope to build a long-term business relationship with you.



We can provide other accessory devices



#### FAQ

#### 1. What's your payment terms and trade terms?

Generally 50% deposit and 50% balance before shipping. Of course, we can negotiate according to your orders. We can accept EXW, FOB, CRF and CIF.

#### 2. How to ship the excavators?

- Container: which is cheapest and fast. but sometime machine need to be dismantled.
  Bulk cargo ship :which is better for bigger construction equipment ,ship as it is.
- (3). Flat rack ship :which is better for bigger machine and also no need to dismantle
- (4).RO RO ship : which is good for every machine and faster

#### 3. Is it convenient to visit you?

You are welcome to visit us. So you can see how many used excavators we have in stock and the condition of them. We can pick you up at Shanghai Air port.