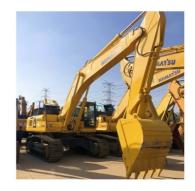

## KOMATSU PC 400-8 Used Excavator 2021 Model with 47 Ton Operating Weight at Lower Cost

#### **Product Specification**

• Showroom Location: None • Operating Weight: 47 Ton 2.87 M<sup>3</sup> Bucket Capacity: • Machine Weight: 47000 KG • Hydraulic Cylinder Brand: Original • Hydraulic Pump Brand: Original • Hydraulic Valve Brand: Original KOMATSU . Engine Brand: 270 KW • Power: • Machinery Test Report: Provided • Video Outgoing-inspection: Provided Core Components: Pressure Vessel, Motor, Bearing, Gear, Pump, Gearbox, Engine, PLC • Year: 2021