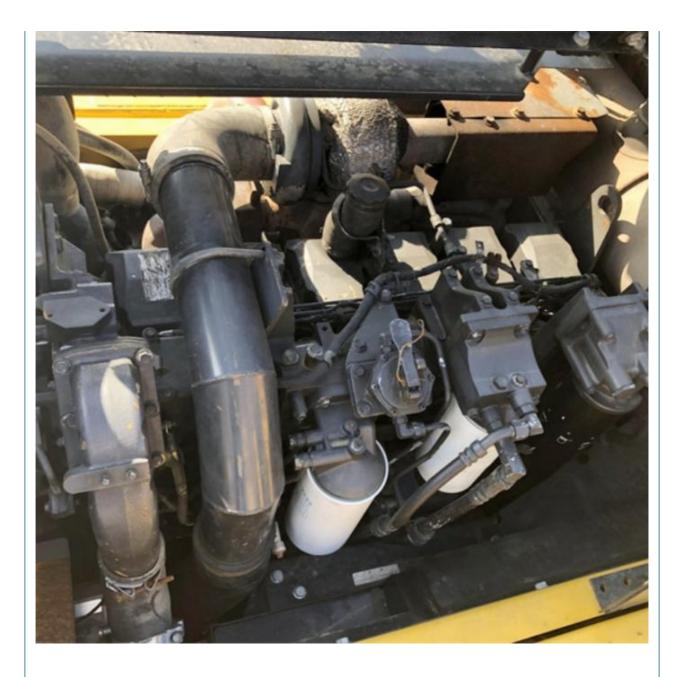

#### **Product Specification**

• Showroom Location: None • Operating Weight: 47 Ton 2.87 M<sup>3</sup> Bucket Capacity: • Machine Weight: 47000 KG • Hydraulic Cylinder Brand: Original • Hydraulic Pump Brand: Original • Hydraulic Valve Brand: Original KOMATSU . Engine Brand: 270 KW • Power: • Machinery Test Report: Provided • Video Outgoing-inspection: Provided Core Components: Pressure Vessel, Motor, Bearing, Gear, Pump, Gearbox, Engine, PLC • Year: 2021

### More Images

Working Hours: