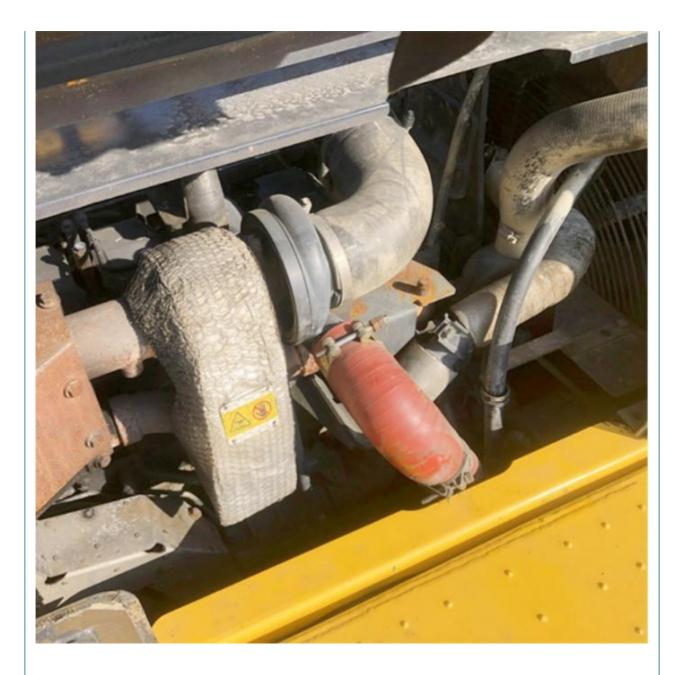

## KOMATSU PC 400-8 Used Excavator 2021 Model with 47 Ton Operating Weight at Lower Cost

### **Basic Information**

- Place of Origin:
- Price:
- Japan \$47,000.00/units 1-3 units



#### **Product Specification**

• Showroom Location: None • Operating Weight: 47 Ton 2.87 M<sup>3</sup> Bucket Capacity: • Machine Weight: 47000 KG • Hydraulic Cylinder Brand: Original • Hydraulic Pump Brand: Original • Hydraulic Valve Brand: Original KOMATSU . Engine Brand: 270 KW • Power: • Machinery Test Report: Provided • Video Outgoing-inspection: Provided Core Components: Pressure Vessel, Motor, Bearing, Gear, Pump, Gearbox, Engine, PLC • Year: 2021

1542



### More Images

Working Hours:









# Product Description





















## Models Of Excavators We Sell

| Komatsu used<br>excavator  | PC20/PC30/PC35/PC40/PC50/PC55/PC56/PC60/PC70/PC75/PC78/PC10<br>0/PC110/PC120/PC128/PC130/PC138/PC150/PC160/PC200/PC210/PC22<br>0/PC228/PC240/PC270/PC300/PC350/PC360/PC400/PC450/PC460/PC49<br>0/PC650 |
|----------------------------|--------------------------------------------------------------------------------------------------------------------------------------------------------------------------------------------------------|
| Carter used excavator      | CAT303/CAT305/CAT305.5/CAT306/CAT307/CAT308/CAT311/CAT312/C<br>AT313/CAT315/CAT318/CAT320/CAT323/CAT324/CAT325/CAT326/CAT3<br>29/CAT330/CAT336/CAT340/CAT345/CAT349/CAT375                             |
| Doosan used excavator      | DH(DX)35/55/60/70/75/80/150/200/