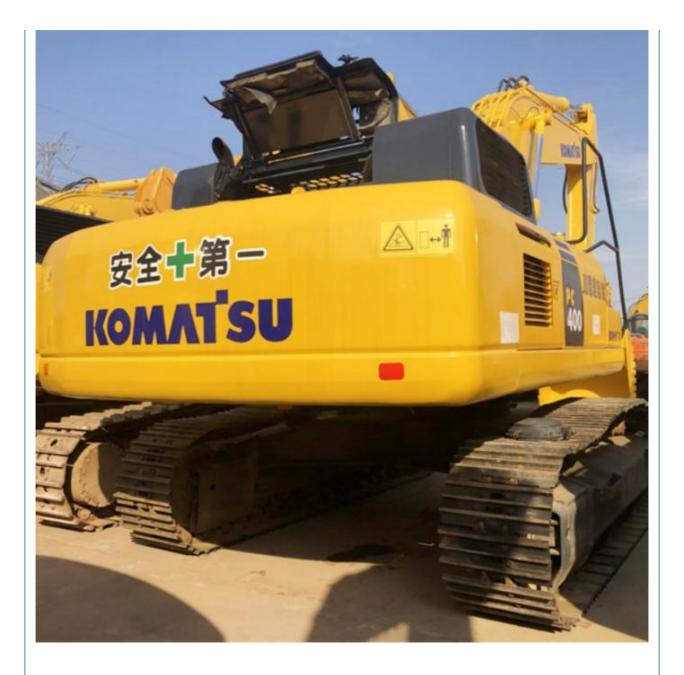

## KOMATSU PC 400-8 Used Excavator 2021 Model with 47 Ton Operating Weight at Lower Cost

#### **Product Specification**

• Showroom Location: None • Operating Weight: 47 Ton 2.87 M<sup>3</sup> Bucket Capacity: • Machine Weight: 47000 KG • Hydraulic Cylinder Brand: Original • Hydraulic Pump Brand: Original • Hydraulic Valve Brand: Original KOMATSU . Engine Brand: 270 KW • Power: • Machinery Test Report: Provided • Video Outgoing-inspection: Provided Core Components: Pressure Vessel, Motor, Bearing, Gear, Pump, Gearbox, Engine, PLC • Year: 2021