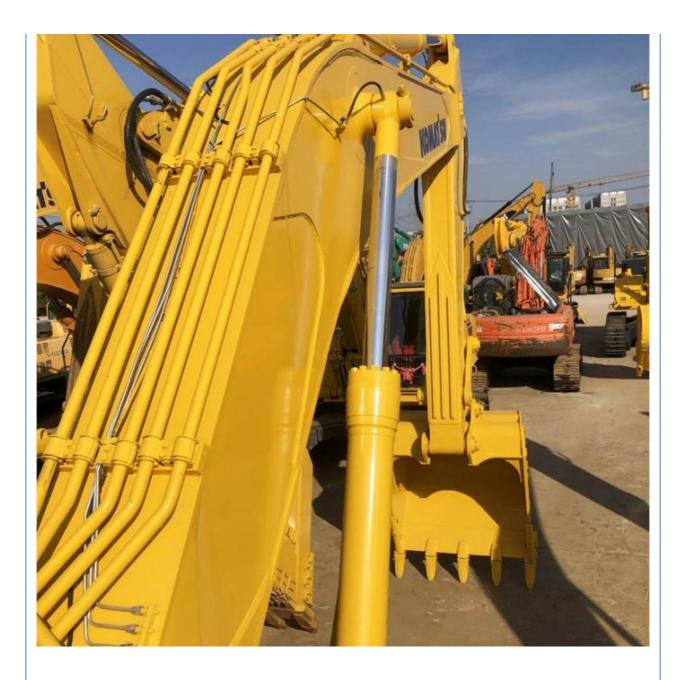

## KOMATSU PC 400-8 Used Excavator 2021 Model with 47 Ton Operating Weight at Lower Cost

### **Basic Information**

- Place of Origin:
- Price:
- Japan \$47,000.00/units 1-3 units



#### **Product Specification**

• Showroom Location: None • Operating Weight: 47 Ton 2.87 M<sup>3</sup> Bucket Capacity: • Machine Weight: 47000 KG • Hydraulic Cylinder Brand: Original • Hydraulic Pump Brand: Original • Hydraulic Valve Brand: Original KOMATSU . Engine Brand: 270 KW • Power: • Machinery Test Report: Provided • Video Outgoing-inspection: Provided Core Components: Pressure Vessel, Motor, Bearing, Gear, Pump, Gearbox, Engine, PLC • Year: 2021

1542



### More Images

Working Hours:









# Product Description





















## Models Of Excavators We Sell

| Komatsu used<br>excavator  | PC20/PC30/PC35/PC40/PC50/PC55/PC56/PC60/PC70/PC75/PC78/PC10<br>0/PC110/PC120/PC128/PC130/PC138/PC150/PC160/PC200/PC210/PC22<br>0/PC228/PC240/PC270/PC300/PC350/PC360/PC400/PC450/PC460/PC49<br>0/PC650 |
|----------------------------|--------------------------------------------------------------------------------------------------------------------------------------------------------------------------------------------------------|
| Carter used excavator      | CAT303/CAT305/CAT305.5/CAT306/CAT307/CAT308/CAT311/CAT312/C<br>AT313/CAT315/CAT318/CAT320/CAT323/CAT324/CAT325/CAT326/CAT3<br>29/CAT330/CAT336/CAT340/CAT345/CAT349/CAT375                             |
| Doosan used excavator      | DH(DX)35/55/60/70/75/80/150/200/21