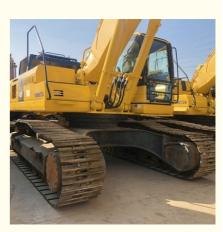

## KOMATSU PC 400-8 Used Excavator 2021 Model with 47 Ton Operating Weight at Lower Cost

#### **Product Specification**

• Showroom Location: None • Operating Weight: 47 Ton 2.87 M<sup>3</sup> Bucket Capacity: • Machine Weight: 47000 KG • Hydraulic Cylinder Brand: Original • Hydraulic Pump Brand: Original • Hydraulic Valve Brand: Original KOMATSU . Engine Brand: 270 KW • Power: • Machinery Test Report: Provided • Video Outgoing-inspection: Provided Core Components: Pressure Vessel, Motor, Bearing, Gear, Pump, Gearbox, Engine, PLC • Year: 2021