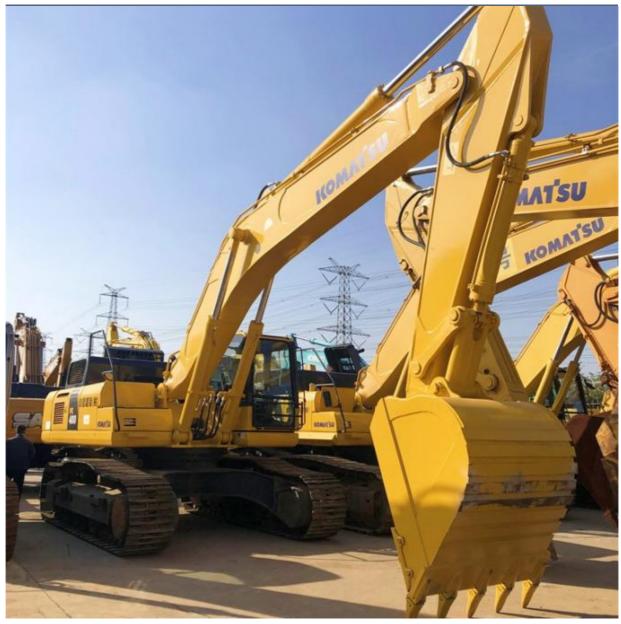

## KOMATSU PC 400-8 Used Excavator 2021 Model with 47 Ton Operating Weight at Lower Cost

### **Basic Information**

- Place of Origin:
- Price:
- Japan \$47,000.00/units 1-3 units



#### **Product Specification**

• Showroom Location: None • Operating Weight: 47 Ton 2.87 M<sup>3</sup> Bucket Capacity: • Machine Weight: 47000 KG • Hydraulic Cylinder Brand: Original • Hydraulic Pump Brand: Original • Hydraulic Valve Brand: Original KOMATSU . Engine Brand: 270 KW • Power: • Machinery Test Report: Provided • Video Outgoing-inspection: Provided Core Components: Pressure Vessel, Motor, Bearing, Gear, Pump, Gearbox, Engine, PLC • Year: 2021

1542



### More Images

Working Hours:









# Product Description





















## Models Of Excavators We Sell

| Komatsu used<br>excavator  | PC20/PC30/PC35/PC40/PC50/PC55/PC56/PC60/PC70/PC75/PC78/PC10<br>0/PC110/PC120/PC128/PC130/PC138/PC150/PC160/PC200/PC210/PC22<br>0/PC228/PC240/PC270/PC300/PC350/PC360/PC400/PC450/PC460/PC49<br>0/PC650 |
|----------------------------|--------------------------------------------------------------------------------------------------------------------------------------------------------------------------------------------------------|
| Carter used excavator      | CAT303/CAT305/CAT305.5/CAT306/CAT307/CAT308/CAT311/CAT312/C<br>AT313/CAT315/CAT318/CAT320/CAT323/CAT324/CAT325/CAT326/CAT3<br>29/CAT330/CAT336/CAT340/CAT345/CAT349/CAT375                             |
| Doosan used excavator      | DH(DX)35/55/60/70/75