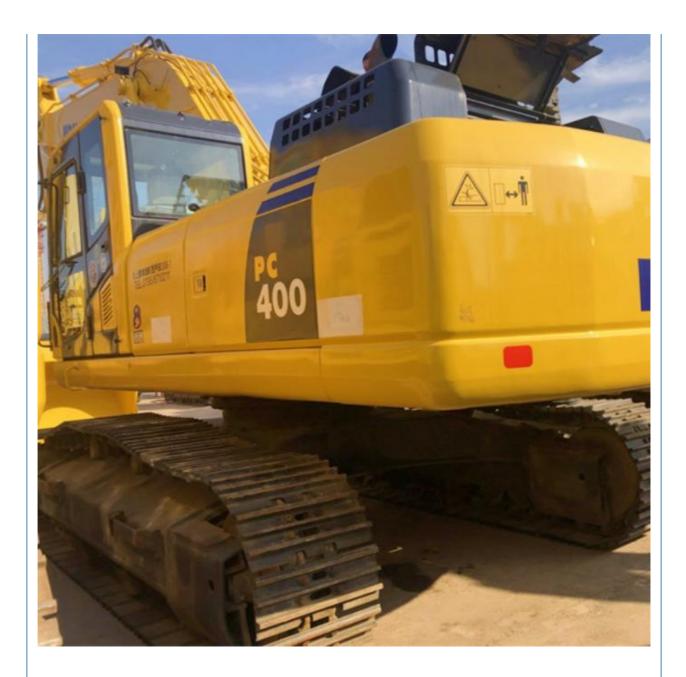

## KOMATSU PC 400-8 Used Excavator 2021 Model with 47 Ton Operating Weight at Lower Cost

#### **Product Specification**

• Showroom Location: None • Operating Weight: 47 Ton 2.87 M<sup>3</sup> Bucket Capacity: • Machine Weight: 47000 KG • Hydraulic Cylinder Brand: Original • Hydraulic Pump Brand: Original • Hydraulic Valve Brand: Original KOMATSU . Engine Brand: 270 KW • Power: • Machinery Test Report: Provided • Video Outgoing-inspection: Provided Core Components: Pressure Vessel, Motor, Bearing, Gear, Pump, Gearbox, Engine, PLC • Year: 2021

### More Images

Working Hours: