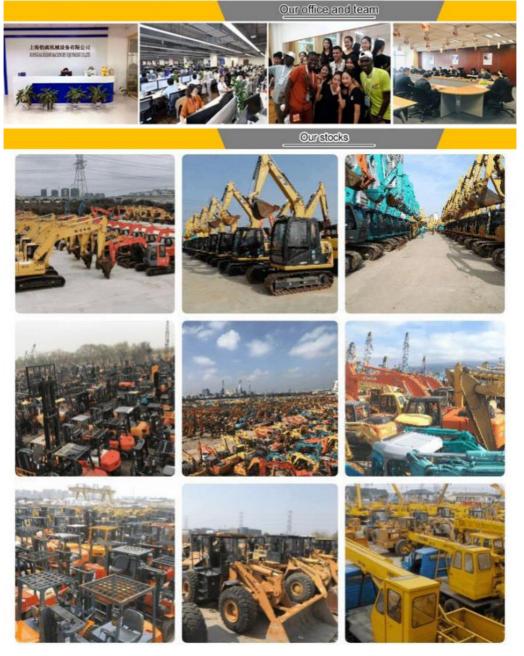

## **Company Profile**

Shanghai Kaishu Machinery Equipment Co., Ltd was established in 2017, we have our own factory which covers an area of 67,000 square meters, with 200 employees. As a leading used excavator supplier in China, Shanghai Kaishu Machinery Equipment Co., Ltd has numerous construction machinery. Our teams are composed of a purchasing team, a technical support team, a vehicle-parts supply center, a foreign trade sales team and a quality testing center.

In order to serve our customers better, we deal in three(3) thousand units of construction machinery all year round and ensure delivery within 7-30 days after payment. Our team can serve you around the clock (24/7) and we hope to build a long-term business relationship with you.