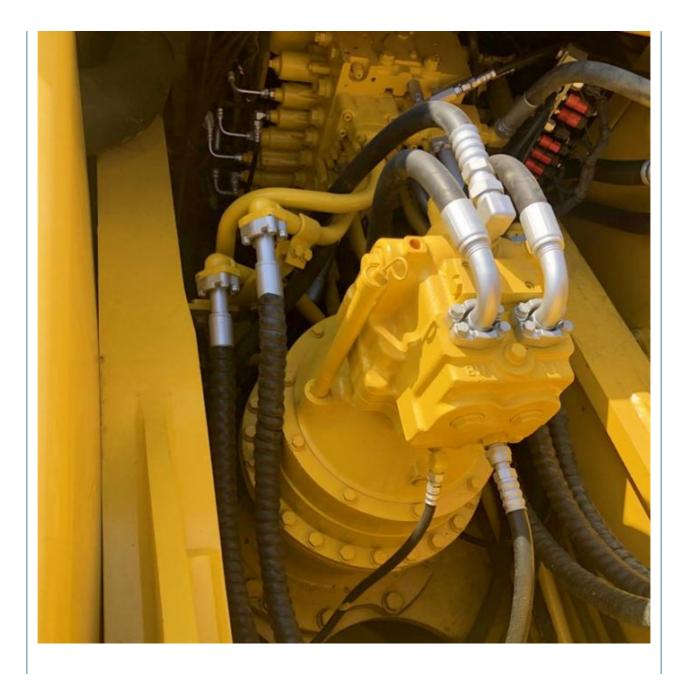

#### **Product Specification**

• Showroom Location: None • Operating Weight: 47 Ton 2.87 M<sup>3</sup> Bucket Capacity: • Machine Weight: 47000 KG • Hydraulic Cylinder Brand: Original • Hydraulic Pump Brand: Original • Hydraulic Valve Brand: Original KOMATSU . Engine Brand: 270 KW • Power: • Machinery Test Report: Provided • Video Outgoing-inspection: Provided Core Components: Pressure Vessel, Motor, Bearing, Gear, Pump, Gearbox, Engine, PLC • Year: 2021

### More Images

Working Hours: