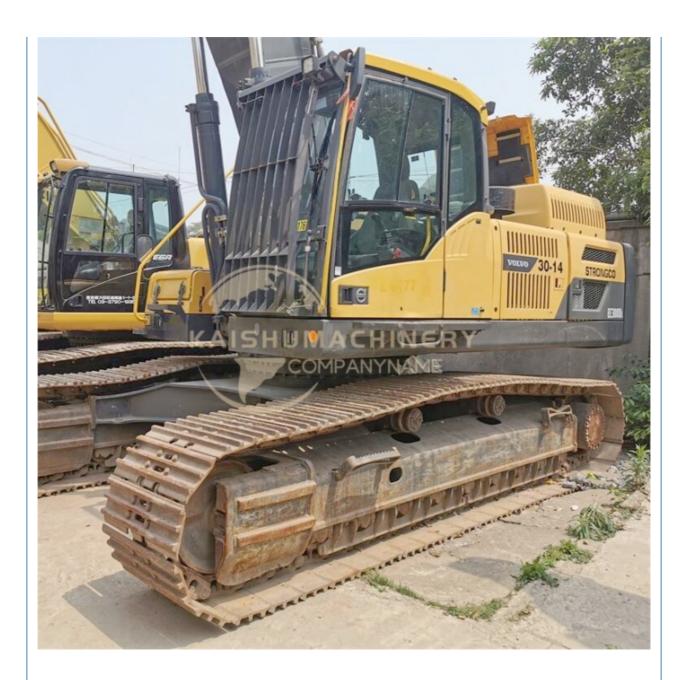

## Volvo380d 40 Ton Excavator in Good Condition with Volvo Engine Made by Volvo in Korea

## **Basic Information**

- Place of Origin:
- Price:
- South Korea
  - \$48,000.00/units 1-3 units



### **Product Specification**

• Showroom Location: None • Operating Weight: 37800 KG 1.9 M<sup>3</sup> Bucket Capacity: • Machine Weight: 38000 KG • Hydraulic Cylinder Brand: Original • Hydraulic Pump Brand: Original • Hydraulic Valve Brand: Original Volvo • Engine Brand: 215 KW • Power: • Machinery Test Report: Provided • Video Outgoing-inspection: Provided • Core Components: Pressure Vessel, Motor, Bearing, Gear, Pump, Gearbox, Engine, PLC • Year: 2018 • Working Hours: 2800



## More Images





# Product Description















# Models Of Excavators We Sell

| Komatsu used<br>excavator  | PC20/PC30/PC35/PC40/PC50/PC55/PC56/PC60/PC70/PC75/PC78/PC10<br>0/PC110/PC120/PC128/PC130/PC138/PC150/PC160/PC200/PC210/PC22<br>0/PC228/PC240/PC270/PC300/PC350/PC360/PC400/PC450/PC460/PC49<br>0/PC650 |
|----------------------------|--------------------------------------------------------------------------------------------------------------------------------------------------------------------------------------------------------|
| Carter used excavator      | CAT303/CAT305/CAT305.5/CAT306/CAT307/CAT308/CAT311/CAT312/C<br>AT313/CAT315/CAT318/CAT320/CAT323/CAT324/CAT325/CAT326/CAT3<br>29/CAT330/CAT336/CAT340/CAT345/CAT349/CAT375                             |
| Doosan used excavator      | DH(DX)35/55/60/70/75/80/150/200