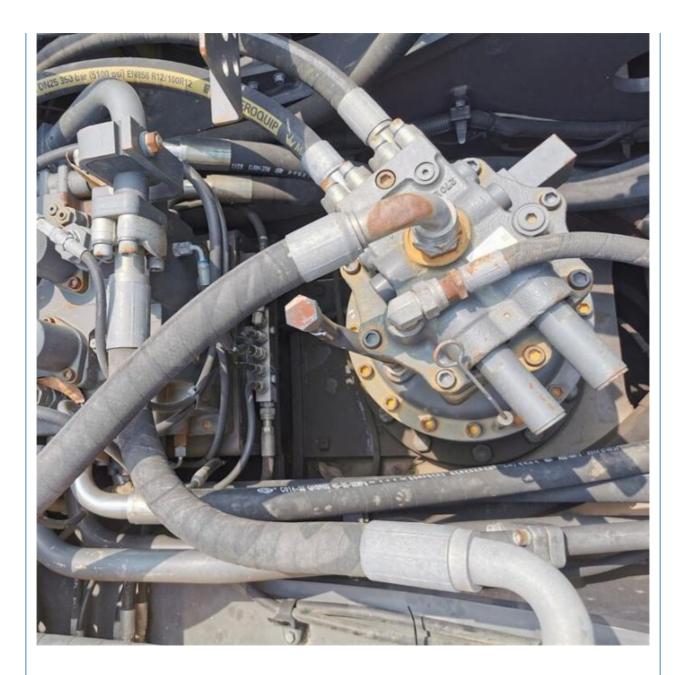

## Volvo380d 40 Ton Excavator in Good Condition with Volvo Engine Made by Volvo in Korea

## **Basic Information**

- Place of Origin:
- Price:
- South Korea
  - \$48,000.00/units 1-3 units



### **Product Specification**

• Showroom Location: None • Operating Weight: 37800 KG 1.9 M<sup>3</sup> Bucket Capacity: • Machine Weight: 38000 KG • Hydraulic Cylinder Brand: Original • Hydraulic Pump Brand: Original • Hydraulic Valve Brand: Original Volvo • Engine Brand: 215 KW • Power: • Machinery Test Report: Provided • Video Outgoing-inspection: Provided • Core Components: Pressure Vessel, Motor, Bearing, Gear, Pump, Gearbox, Engine, PLC • Year: 2018 • Working Hours: 2800



## More Images





# Product Description















# Models Of Excavators We Sell

| Komatsu used<br>excavator  | PC20/PC30/PC35/PC40/PC50/PC55/PC56/PC60/PC70/PC75/PC78/PC10<br>0/PC110/PC120/PC128/PC130/PC138/PC150/PC160/PC200/PC210/PC22<br>0/PC228/PC240/PC270/PC300/PC350/PC360/PC400/PC450/PC460/PC49<br>0/PC650 |
|----------------------------|--------------------------------------------------------------------------------------------------------------------------------------------------------------------------------------------------------|
| Carter used excavator      | CAT303/CAT305/CAT305.5/CAT306/CAT307/CAT308/CAT311/CAT312/C<br>AT313/CAT315/CAT318/CAT320/CAT323/CAT324/CAT325/CAT326/CAT3<br>29/CAT330/CAT336/CAT340/CAT345/CAT349/CAT375                             |
| Doosan used excavator      | DH(DX)35/55/60/70/75/80/150/200/215