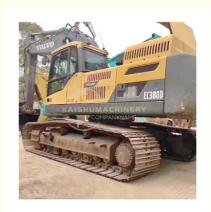

## Volvo380d 40 Ton Excavator in Good Condition with Volvo Engine Made by Volvo in Korea

### **Product Specification**

• Showroom Location: None • Operating Weight: 37800 KG 1.9 M<sup>3</sup> Bucket Capacity: • Machine Weight: 38000 KG • Hydraulic Cylinder Brand: Original • Hydraulic Pump Brand: Original • Hydraulic Valve Brand: Original Volvo • Engine Brand: 215 KW • Power: • Machinery Test Report: Provided • Video Outgoing-inspection: Provided • Core Components: Pressure Vessel, Motor, Bearing, Gear, Pump, Gearbox, Engine, PLC • Year: 2018 • Working Hours: 2800