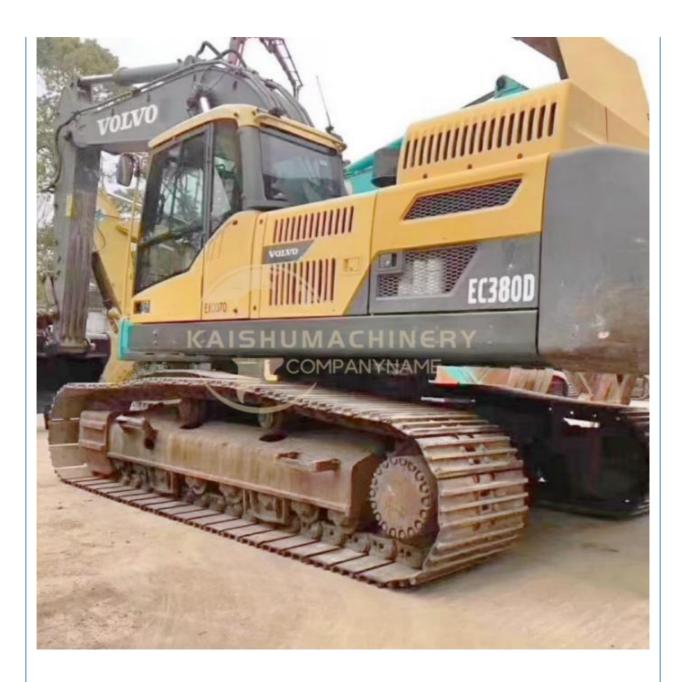

## Volvo380d 40 Ton Excavator in Good Condition with Volvo Engine Made by Volvo in Korea

### **Product Specification**

• Showroom Location: None • Operating Weight: 37800 KG 1.9 M<sup>3</sup> Bucket Capacity: • Machine Weight: 38000 KG • Hydraulic Cylinder Brand: Original • Hydraulic Pump Brand: Original • Hydraulic Valve Brand: Original Volvo • Engine Brand: 215 KW • Power: • Machinery Test Report: Provided • Video Outgoing-inspection: Provided • Core Components: Pressure Vessel, Motor, Bearing, Gear, Pump, Gearbox, Engine, PLC • Year: 2018 • Working Hours: 2800

## More Images