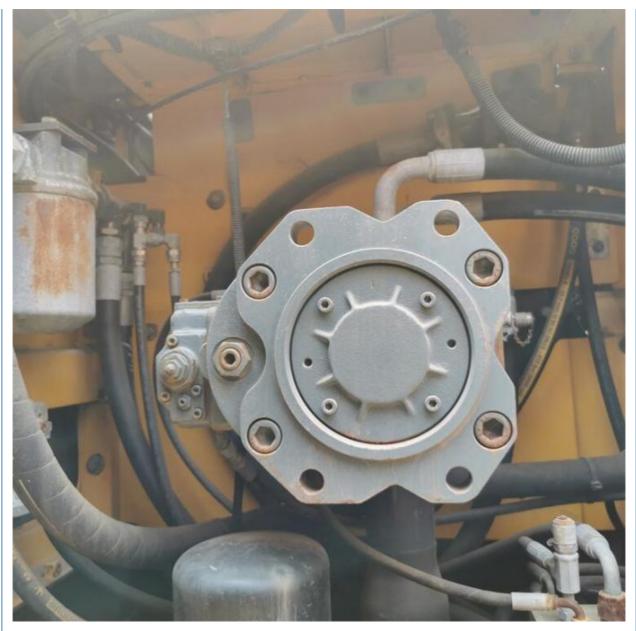

## Volvo380d 40 Ton Excavator in Good Condition with Volvo Engine Made by Volvo in Korea

## **Basic Information**

- Place of Origin:
- Price:
- South Korea
  - \$48,000.00/units 1-3 units



### **Product Specification**

• Showroom Location: None • Operating Weight: 37800 KG 1.9 M<sup>3</sup> Bucket Capacity: • Machine Weight: 38000 KG • Hydraulic Cylinder Brand: Original • Hydraulic Pump Brand: Original • Hydraulic Valve Brand: Original Volvo • Engine Brand: 215 KW • Power: • Machinery Test Report: Provided • Video Outgoing-inspection: Provided • Core Components: Pressure Vessel, Motor, Bearing, Gear, Pump, Gearbox, Engine, PLC • Year: 2018 • Working Hours: 2800



## More Images





# Product Description















# Models Of Excavators We Sell

| Komatsu used<br>excavator  | PC20/PC30/PC35/PC40/PC50/PC55/PC56/PC60/PC70/PC75/PC78/PC10<br>0/PC110/PC120/PC128/PC130/PC138/PC150/PC160/PC200/PC210/PC22<br>0/PC228/PC240/PC270/PC300/PC350/PC360/PC400/PC450/PC460/PC49<br>0/PC650 |
|----------------------------|--------------------------------------------------------------------------------------------------------------------------------------------------------------------------------------------------------|
| Carter used excavator      | CAT303/CAT305/CAT305.5/CAT306/CAT307/CAT308/CAT311/CAT312/C<br>AT313/CAT315/CAT318/CAT320/CAT323/CAT324/CAT325/CAT326/CAT3<br>29/CAT330/CAT336/CAT340/CAT345/CAT349/CAT375                             |
| Doosan used excavator      | DH(DX)35/55/60/70/75/80/150/200/215/220