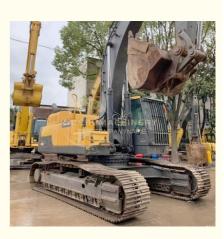

## Volvo380d 40 Ton Excavator in Good Condition with Volvo Engine Made by Volvo in Korea

### **Product Specification**

• Showroom Location: None • Operating Weight: 37800 KG 1.9 M<sup>3</sup> Bucket Capacity: • Machine Weight: 38000 KG • Hydraulic Cylinder Brand: Original • Hydraulic Pump Brand: Original • Hydraulic Valve Brand: Original Volvo • Engine Brand: 215 KW • Power: • Machinery Test Report: Provided • Video Outgoing-inspection: Provided • Core Components: Pressure Vessel, Motor, Bearing, Gear, Pump, Gearbox, Engine, PLC • Year: 2018 • Working Hours: 2800