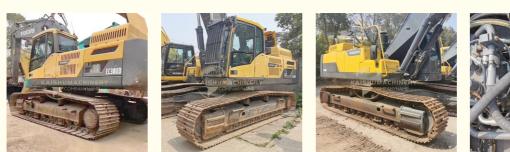

## More Images

## Volvo380d 40 Ton Excavator in Good Condition with Volvo Engine Made by Volvo in Korea

### **Product Specification**

• Showroom Location: None • Operating Weight: 37800 KG 1.9 M<sup>3</sup> Bucket Capacity: • Machine Weight: 38000 KG • Hydraulic Cylinder Brand: Original • Hydraulic Pump Brand: Original • Hydraulic Valve Brand: Original Volvo • Engine Brand: 215 KW • Power: • Machinery Test Report: Provided • Video Outgoing-inspection: Provided • Core Components: Pressure Vessel, Motor, Bearing, Gear, Pump, Gearbox, Engine, PLC • Year: 2018 • Working Hours: 2800