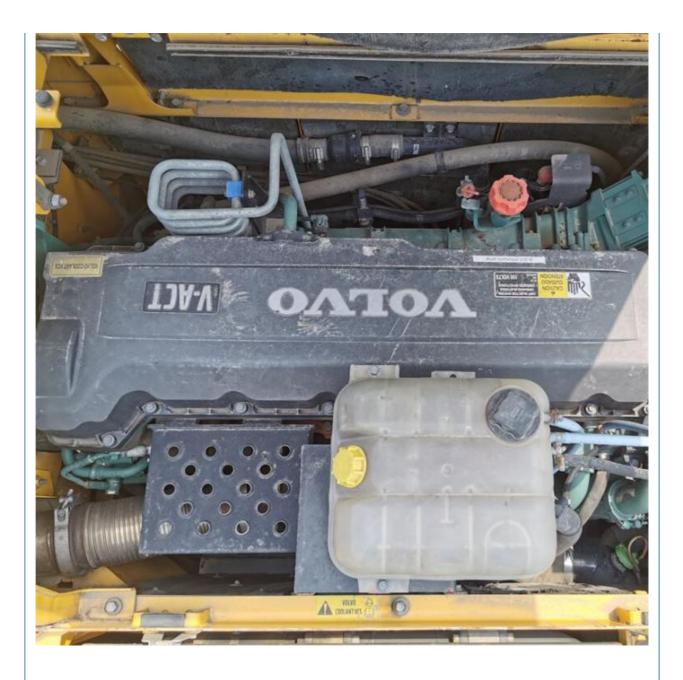

## Volvo380d 40 Ton Excavator in Good Condition with Volvo Engine Made by Volvo in Korea

## **Basic Information**

- Place of Origin:
- Price:
- South Korea
  - \$48,000.00/units 1-3 units



### **Product Specification**

• Showroom Location: None • Operating Weight: 37800 KG 1.9 M<sup>3</sup> Bucket Capacity: • Machine Weight: 38000 KG • Hydraulic Cylinder Brand: Original • Hydraulic Pump Brand: Original • Hydraulic Valve Brand: Original Volvo • Engine Brand: 215 KW • Power: • Machinery Test Report: Provided • Video Outgoing-inspection: Provided • Core Components: Pressure Vessel, Motor, Bearing, Gear, Pump, Gearbox, Engine, PLC • Year: 2018 • Working Hours: 2800



## More Images





# Product Description















# Models Of Excavators We Sell

| Komatsu used<br>excavator  | PC20/PC30/PC35/PC40/PC50/PC55/PC56/PC60/PC70/PC75/PC78/PC10<br>0/PC110/PC120/PC128/PC130/PC138/PC150/PC160/PC200/PC210/PC22<br>0/PC228/PC240/PC270/PC300/PC350/PC360/PC400/PC450/PC460/PC49<br>0/PC650 |
|----------------------------|--------------------------------------------------------------------------------------------------------------------------------------------------------------------------------------------------------|
| Carter used excavator      | CAT303/CAT305/CAT305.5/CAT306/CAT307/CAT308/CAT311/CAT312/C<br>AT313/CAT315/CAT318/CAT320/CAT323/CAT324/CAT325/CAT326/CAT3<br>29/CAT330/CAT336/CAT340/CAT345/CAT349/CAT375                             |
| Doosan used excavator      | DH(DX)35/55/60/70/75/80/150/200/215/2