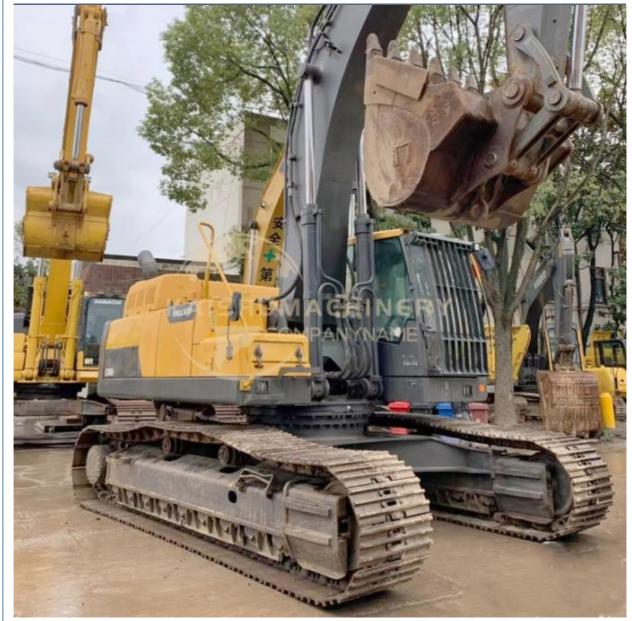

## Volvo380d 40 Ton Excavator in Good Condition with Volvo Engine Made by Volvo in Korea

### **Product Specification**

• Showroom Location: None • Operating Weight: 37800 KG 1.9 M<sup>3</sup> Bucket Capacity: • Machine Weight: 38000 KG • Hydraulic Cylinder Brand: Original • Hydraulic Pump Brand: Original • Hydraulic Valve Brand: Original Volvo • Engine Brand: 215 KW • Power: • Machinery Test Report: Provided • Video Outgoing-inspection: Provided • Core Components: Pressure Vessel, Motor, Bearing, Gear, Pump, Gearbox, Engine, PLC • Year: 2018 • Working Hours: 2800

## More Images