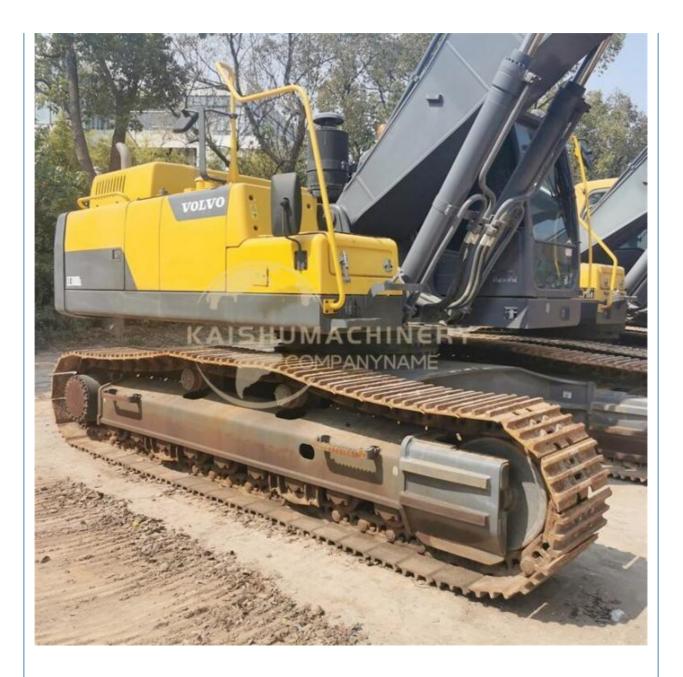

## Volvo380d 40 Ton Excavator in Good Condition with Volvo Engine Made by Volvo in Korea

## **Basic Information**

- Place of Origin:
- Price:
- South Korea
  - \$48,000.00/units 1-3 units



### **Product Specification**

• Showroom Location: None • Operating Weight: 37800 KG 1.9 M<sup>3</sup> Bucket Capacity: • Machine Weight: 38000 KG • Hydraulic Cylinder Brand: Original • Hydraulic Pump Brand: Original • Hydraulic Valve Brand: Original Volvo • Engine Brand: 215 KW • Power: • Machinery Test Report: Provided • Video Outgoing-inspection: Provided • Core Components: Pressure Vessel, Motor, Bearing, Gear, Pump, Gearbox, Engine, PLC • Year: 2018 • Working Hours: 2800



## More Images





# Product Description















# Models Of Excavators We Sell

| Komatsu used<br>excavator  | PC20/PC30/PC35/PC40/PC50/PC55/PC56/PC60/PC70/PC75/PC78/PC10<br>0/PC110/PC120/PC128/PC130/PC138/PC150/PC160/PC200/PC210/PC22<br>0/PC228/PC240/PC270/PC300/PC350/PC360/PC400/PC450/PC460/PC49<br>0/PC650 |
|----------------------------|--------------------------------------------------------------------------------------------------------------------------------------------------------------------------------------------------------|
| Carter used excavator      | CAT303/CAT305/CAT305.5/CAT306/CAT307/CAT308/CAT311/CAT312/C<br>AT313/CAT315/CAT318/CAT320/CAT323/CAT324/CAT325/CAT326/CAT3<br>29/CAT330/CAT336/CAT340/CAT345/CAT349/CAT375                             |
| Doosan used excavator      | DH(DX)35/55/60/70/75/80/150/200/2