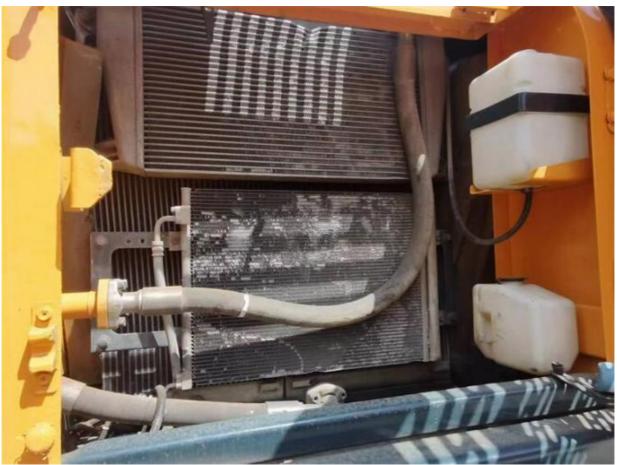

# 4.2 km/s Rate Speed Used Hyundai 225-9T Crawler Excavator in Shanghai Less Hours Best

### **Basic Information**

Place of Origin: South Korea

• Price: \$25,000.00/units 1-3 units



### **Product Specification**

Showroom Location: None · Operating Weight: 22570KG 1.05m<sup>3</sup> . Bucket Capacity: · Machine Weight: 22000 KG Hydraulic Cylinder Brand: Original • Hydraulic Pump Brand: Original • Hydraulic Valve Brand: Original Cummins . Engine Brand: 112KW • Power: • Machinery Test Report: Provided • Video Outgoing-inspection: Provided

• Core Components: Pressure Vessel, Motor, Bearing, Gear,

Pump, Gearbox, Engine, PLC

Year: 2018Working Hours: 3131



### More Images









### **Product Description**

















### Models Of Excavators We Sell

| Komatsu used excavator     | PC20/PC30/PC35/PC40/PC50/PC55/PC56/PC60/PC70/PC75/PC78/PC10 0/PC110/PC120/PC128/PC130/PC138/PC150/PC160/PC200/PC210/PC22 0/PC228/PC240/PC270/PC300/PC350/PC360/PC400/PC450/PC460/PC49 0/PC650 |
|----------------------------|-----------------------------------------------------------------------------------------------------------------------------------------------------------------------------------------------|
| Carter used excavator      | CAT303/CAT305/CAT305.5/CAT306/CAT307/CAT308/CAT311/CAT312/C<br>AT313/CAT315/CAT318/CAT320/CAT323/CAT324/CAT325/CAT326/CAT3<br>29/CAT330/CAT336/CAT340/CAT345/CAT349/CAT375                    |
| Doosan used excavator      | DH(DX)35/55/60/70/75/80/150/200/215/220/225/235/260/300/35