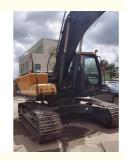

# 4.2 km/s Rate Speed Used Hyundai 225-9T Crawler Excavator in Shanghai Less Hours Best

### **Product Specification**

Showroom Location: None · Operating Weight: 22570KG 1.05m<sup>3</sup> . Bucket Capacity: · Machine Weight: 22000 KG Hydraulic Cylinder Brand: Original • Hydraulic Pump Brand: Original • Hydraulic Valve Brand: Original Cummins . Engine Brand: 112KW • Power: • Machinery Test Report: Provided • Video Outgoing-inspection: Provided

• Core Components: Pressure Vessel, Motor, Bearing, Gear,

Pump, Gearbox, Engine, PLC

Year: 2018Working Hours: 3131