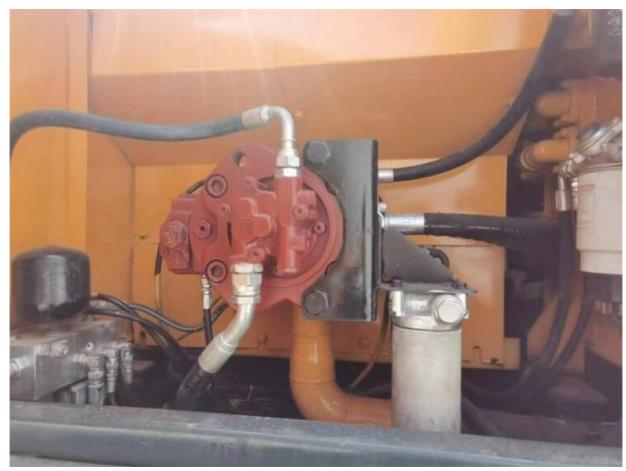

# 4.2 km/s Rate Speed Used Hyundai 225-9T Crawler Excavator in Shanghai Less Hours Best

### **Basic Information**

Place of Origin: South Korea

• Price: \$25,000.00/units 1-3 units



### **Product Specification**

Showroom Location: None · Operating Weight: 22570KG 1.05m<sup>3</sup> . Bucket Capacity: · Machine Weight: 22000 KG Hydraulic Cylinder Brand: Original • Hydraulic Pump Brand: Original • Hydraulic Valve Brand: Original Cummins . Engine Brand: 112KW • Power: • Machinery Test Report: Provided • Video Outgoing-inspection: Provided

• Core Components: Pressure Vessel, Motor, Bearing, Gear,

Pump, Gearbox, Engine, PLC

Year: 2018Working Hours: 3131



### More Images









### **Product Description**

















### Models Of Excavators We Sell

| Komatsu used excavator     | PC20/PC30/PC35/PC40/PC50/PC55/PC56/PC60/PC70/PC75/PC78/PC10 0/PC110/PC120/PC128/PC130/PC138/PC150/PC160/PC200/PC210/PC22 0/PC228/PC240/PC270/PC300/PC350/PC360/PC400/PC450/PC460/PC49 0/PC650 |
|----------------------------|-----------------------------------------------------------------------------------------------------------------------------------------------------------------------------------------------|
| Carter used excavator      | CAT303/CAT305/CAT305.5/CAT306/CAT307/CAT308/CAT311/CAT312/C<br>AT313/CAT315/CAT318/CAT320/CAT323/CAT324/CAT325/CAT326/CAT3<br>29/CAT330/CAT336/CAT340/CAT345/CAT349/CAT375                    |
| Doosan used excavator      | DH(DX)35/55/60/70/75/80/150/200/215/220/225/235/260/300/