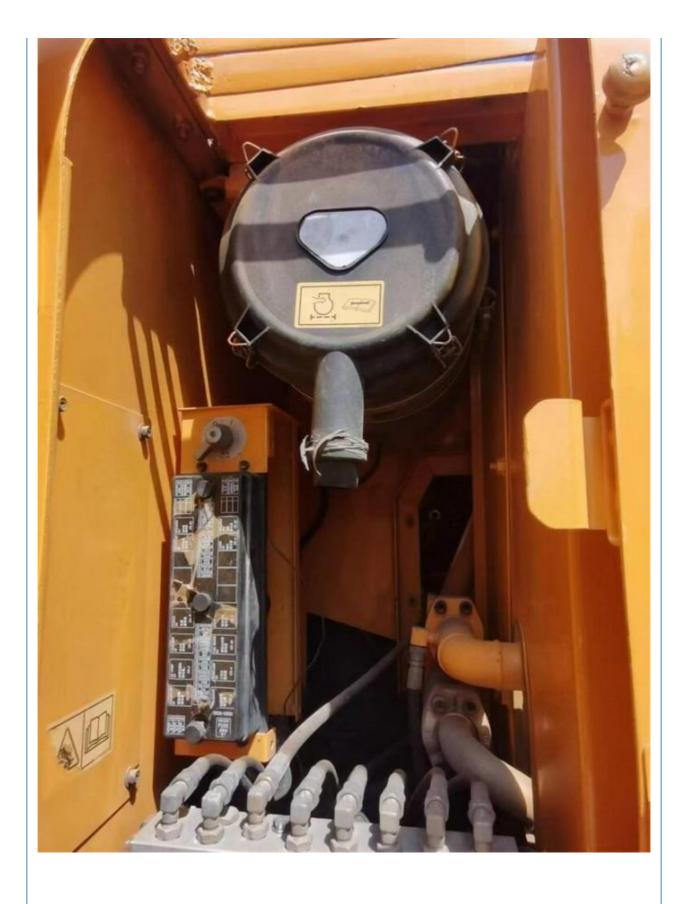

# 4.2 km/s Rate Speed Used Hyundai 225-9T Crawler Excavator in Shanghai Less Hours Best

### **Basic Information**

Place of Origin: South Korea

• Price: \$25,000.00/units 1-3 units



### **Product Specification**

Showroom Location: None · Operating Weight: 22570KG 1.05m<sup>3</sup> . Bucket Capacity: · Machine Weight: 22000 KG Hydraulic Cylinder Brand: Original • Hydraulic Pump Brand: Original • Hydraulic Valve Brand: Original Cummins . Engine Brand: 112KW • Power: • Machinery Test Report: Provided • Video Outgoing-inspection: Provided

• Core Components: Pressure Vessel, Motor, Bearing, Gear,

Pump, Gearbox, Engine, PLC

Year: 2018Working Hours: 3131



### More Images









### **Product Description**

















### Models Of Excavators We Sell

| Komatsu used excavator     | PC20/PC30/PC35/PC40/PC50/PC55/PC56/PC60/PC70/PC75/PC78/PC10 0/PC110/PC120/PC128/PC130/PC138/PC150/PC160/PC200/PC210/PC22 0/PC228/PC240/PC270/PC300/PC350/PC360/PC400/PC450/PC460/PC49 0/PC650 |
|----------------------------|-----------------------------------------------------------------------------------------------------------------------------------------------------------------------------------------------|
| Carter used excavator      | CAT303/CAT305/CAT305.5/CAT306/CAT307/CAT308/CAT311/CAT312/C<br>AT313/CAT315/CAT318/CAT320/CAT323/CAT324/CAT325/CAT326/CAT3<br>29/CAT330/CAT336/CAT340/CAT345/CAT349/CAT375                    |
| Doosan used excavator      | DH(DX)35/55/60/70/75/80/150/200/215/220/225/235/260/300/350/