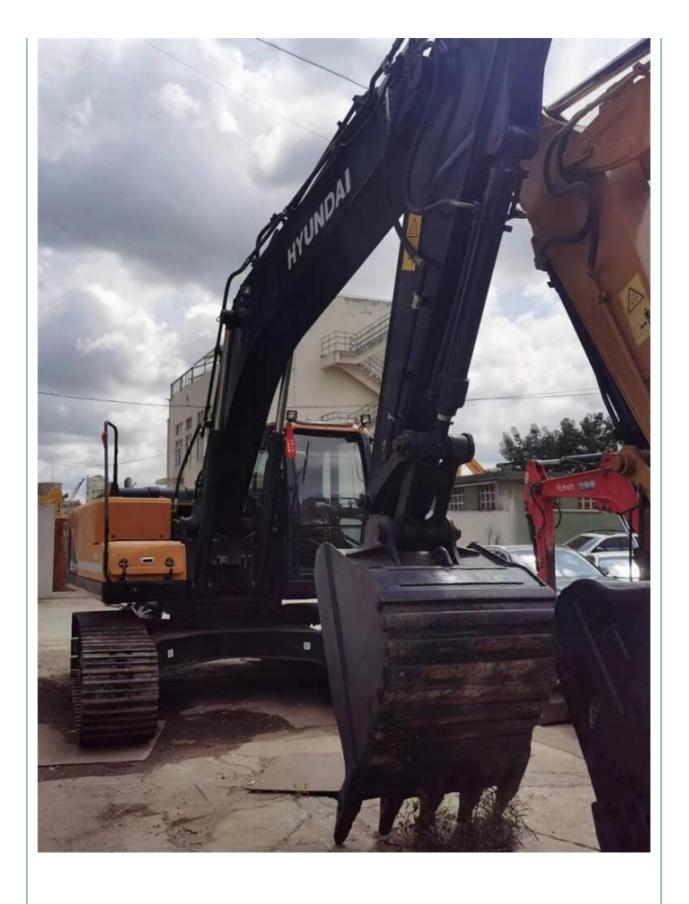

# 4.2 km/s Rate Speed Used Hyundai 225-9T Crawler Excavator in Shanghai Less Hours Best

### **Basic Information**

Place of Origin: South Korea

• Price: \$25,000.00/units 1-3 units



### **Product Specification**

Showroom Location: None · Operating Weight: 22570KG 1.05m<sup>3</sup> . Bucket Capacity: · Machine Weight: 22000 KG Hydraulic Cylinder Brand: Original • Hydraulic Pump Brand: Original • Hydraulic Valve Brand: Original Cummins . Engine Brand: 112KW • Power: • Machinery Test Report: Provided • Video Outgoing-inspection: Provided

• Core Components: Pressure Vessel, Motor, Bearing, Gear,

Pump, Gearbox, Engine, PLC

Year: 2018Working Hours: 3131



### More Images









### **Product Description**

















### Models Of Excavators We Sell

| Komatsu used excavator     | PC20/PC30/PC35/PC40/PC50/PC55/PC56/PC60/PC70/PC75/PC78/PC10 0/PC110/PC120/PC128/PC130/PC138/PC150/PC160/PC200/PC210/PC22 0/PC228/PC240/PC270/PC300/PC350/PC360/PC400/PC450/PC460/PC49 0/PC650 |
|----------------------------|-----------------------------------------------------------------------------------------------------------------------------------------------------------------------------------------------|
| Carter used excavator      | CAT303/CAT305/CAT305.5/CAT306/CAT307/CAT308/CAT311/CAT312/C<br>AT313/CAT315/CAT318/CAT320/CAT323/CAT324/CAT325/CAT326/CAT3<br>29/CAT330/CAT336/CAT340/CAT345/CAT349/CAT375                    |
| Doosan used excavator      | DH(DX)35/55/60/70/75/80/150/200/215/220/225/235/260/