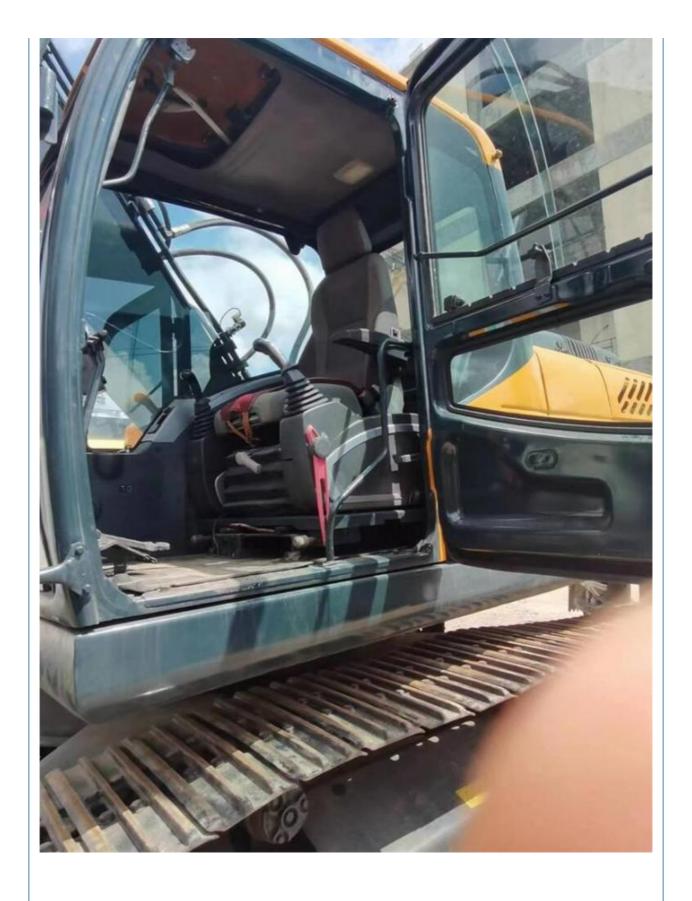

# 4.2 km/s Rate Speed Used Hyundai 225-9T Crawler Excavator in Shanghai Less Hours Best

### **Basic Information**

Place of Origin: South Korea

• Price: \$25,000.00/units 1-3 units



### **Product Specification**

Showroom Location: None · Operating Weight: 22570KG 1.05m<sup>3</sup> . Bucket Capacity: · Machine Weight: 22000 KG Hydraulic Cylinder Brand: Original • Hydraulic Pump Brand: Original • Hydraulic Valve Brand: Original Cummins . Engine Brand: 112KW • Power: • Machinery Test Report: Provided • Video Outgoing-inspection: Provided

• Core Components: Pressure Vessel, Motor, Bearing, Gear,

Pump, Gearbox, Engine, PLC

Year: 2018Working Hours: 3131



### More Images









### **Product Description**

















### Models Of Excavators We Sell

| Komatsu used excavator     | PC20/PC30/PC35/PC40/PC50/PC55/PC56/PC60/PC70/PC75/PC78/PC10 0/PC110/PC120/PC128/PC130/PC138/PC150/PC160/PC200/PC210/PC22 0/PC228/PC240/PC270/PC300/PC350/PC360/PC400/PC450/PC460/PC49 0/PC650 |
|----------------------------|-----------------------------------------------------------------------------------------------------------------------------------------------------------------------------------------------|
| Carter used excavator      | CAT303/CAT305/CAT305.5/CAT306/CAT307/CAT308/CAT311/CAT312/C<br>AT313/CAT315/CAT318/CAT320/CAT323/CAT324/CAT325/CAT326/CAT3<br>29/CAT330/CAT336/CAT340/CAT345/CAT349/CAT375                    |
| Doosan used excavator      | DH(DX)35/55/60/70/75/80/150/200/215/220/225/235/260/300/350/37