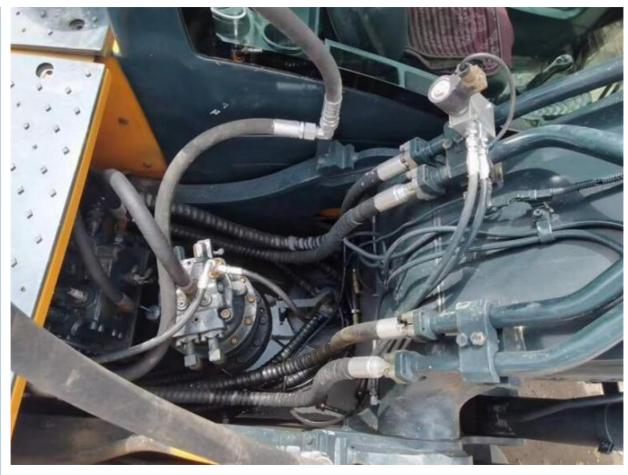

# 4.2 km/s Rate Speed Used Hyundai 225-9T Crawler Excavator in Shanghai Less Hours Best

### **Basic Information**

Place of Origin: South Korea

• Price: \$25,000.00/units 1-3 units



### **Product Specification**

Showroom Location: None · Operating Weight: 22570KG 1.05m<sup>3</sup> . Bucket Capacity: · Machine Weight: 22000 KG Hydraulic Cylinder Brand: Original • Hydraulic Pump Brand: Original • Hydraulic Valve Brand: Original Cummins . Engine Brand: 112KW • Power: • Machinery Test Report: Provided • Video Outgoing-inspection: Provided

• Core Components: Pressure Vessel, Motor, Bearing, Gear,

Pump, Gearbox, Engine, PLC

Year: 2018Working Hours: 3131



### More Images









### **Product Description**

















### Models Of Excavators We Sell

| Komatsu used excavator     | PC20/PC30/PC35/PC40/PC50/PC55/PC56/PC60/PC70/PC75/PC78/PC10 0/PC110/PC120/PC128/PC130/PC138/PC150/PC160/PC200/PC210/PC22 0/PC228/PC240/PC270/PC300/PC350/PC360/PC400/PC450/PC460/PC49 0/PC650 |
|----------------------------|-----------------------------------------------------------------------------------------------------------------------------------------------------------------------------------------------|
| Carter used excavator      | CAT303/CAT305/CAT305.5/CAT306/CAT307/CAT308/CAT311/CAT312/C<br>AT313/CAT315/CAT318/CAT320/CAT323/CAT324/CAT325/CAT326/CAT3<br>29/CAT330/CAT336/CAT340/CAT345/CAT349/CAT375                    |
| Doosan used excavator      | DH(DX)35/55/60/70/75/80/150/200/215/220/225/235/260/300/350/370/