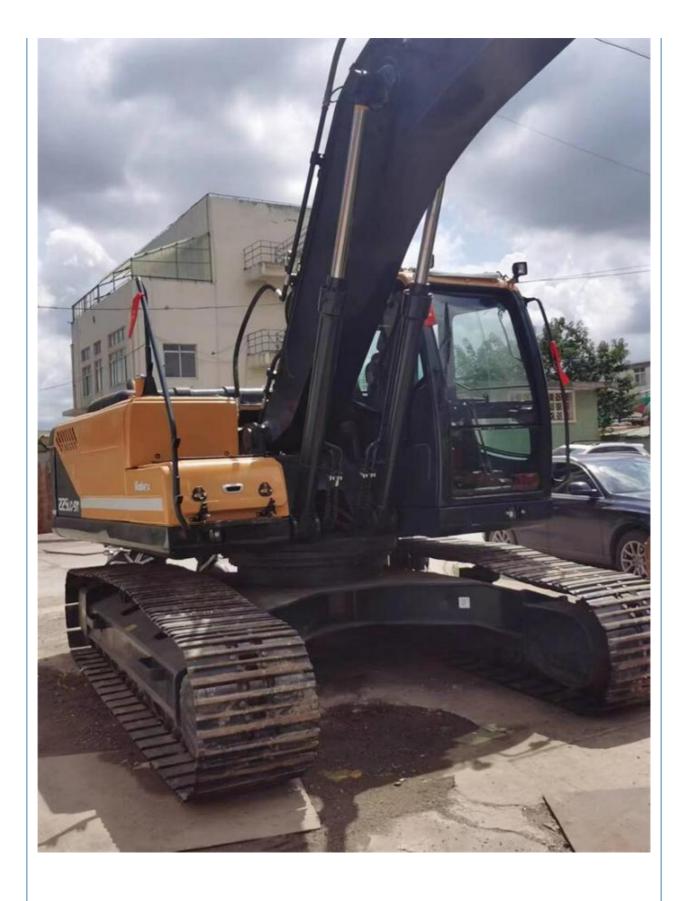

# 4.2 km/s Rate Speed Used Hyundai 225-9T Crawler Excavator in Shanghai Less Hours Best

### **Product Specification**

Showroom Location: None · Operating Weight: 22570KG 1.05m<sup>3</sup> . Bucket Capacity: · Machine Weight: 22000 KG Hydraulic Cylinder Brand: Original • Hydraulic Pump Brand: Original • Hydraulic Valve Brand: Original Cummins . Engine Brand: 112KW • Power: • Machinery Test Report: Provided • Video Outgoing-inspection: Provided

• Core Components: Pressure Vessel, Motor, Bearing, Gear,

Pump, Gearbox, Engine, PLC

Year: 2018Working Hours: 3131