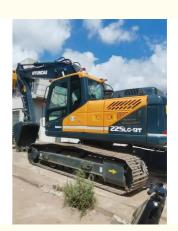

# 4.2 km/s Rate Speed Used Hyundai 225-9T Crawler Excavator in Shanghai Less Hours Best

### **Product Specification**

Showroom Location: None · Operating Weight: 22570KG 1.05m<sup>3</sup> . Bucket Capacity: · Machine Weight: 22000 KG Hydraulic Cylinder Brand: Original • Hydraulic Pump Brand: Original • Hydraulic Valve Brand: Original Cummins . Engine Brand: 112KW • Power: • Machinery Test Report: Provided • Video Outgoing-inspection: Provided

• Core Components: Pressure Vessel, Motor, Bearing, Gear,

Pump, Gearbox, Engine, PLC

Year: 2018Working Hours: 3131

### More Images