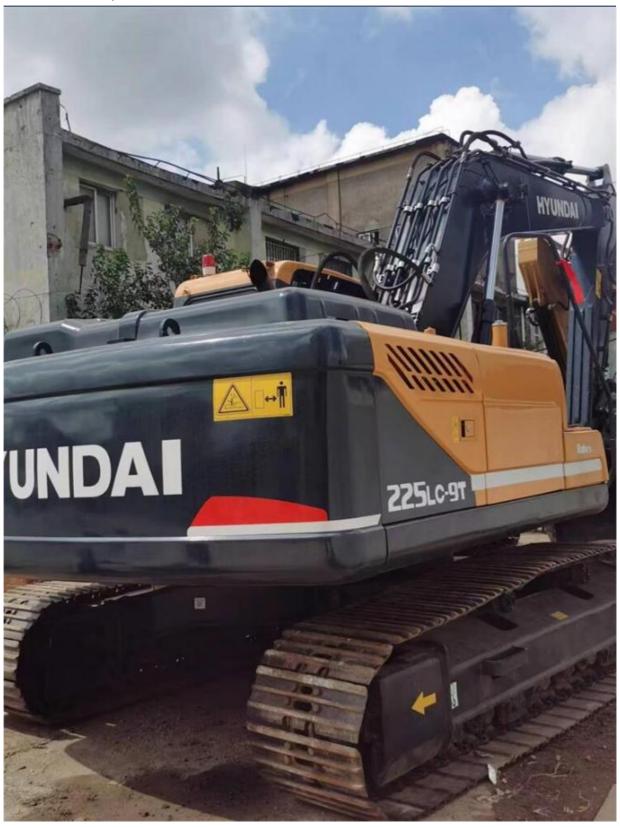

# 4.2 km/s Rate Speed Used Hyundai 225-9T Crawler Excavator in Shanghai Less Hours Best

### **Product Specification**

Showroom Location: None · Operating Weight: 22570KG 1.05m<sup>3</sup> . Bucket Capacity: · Machine Weight: 22000 KG Hydraulic Cylinder Brand: Original • Hydraulic Pump Brand: Original • Hydraulic Valve Brand: Original Cummins . Engine Brand: 112KW • Power: • Machinery Test Report: Provided • Video Outgoing-inspection: Provided

• Core Components: Pressure Vessel, Motor, Bearing, Gear,

Pump, Gearbox, Engine, PLC

Year: 2018Working Hours: 3131