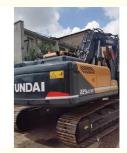

# 4.2 km/s Rate Speed Used Hyundai 225-9T Crawler Excavator in Shanghai Less Hours Best

### **Product Specification**

Showroom Location: None · Operating Weight: 22570KG 1.05m<sup>3</sup> . Bucket Capacity: · Machine Weight: 22000 KG Hydraulic Cylinder Brand: Original • Hydraulic Pump Brand: Original • Hydraulic Valve Brand: Original Cummins . Engine Brand: 112KW • Power: • Machinery Test Report: Provided • Video Outgoing-inspection: Provided

• Core Components: Pressure Vessel, Motor, Bearing, Gear,

Pump, Gearbox, Engine, PLC

Year: 2018Working Hours: 3131