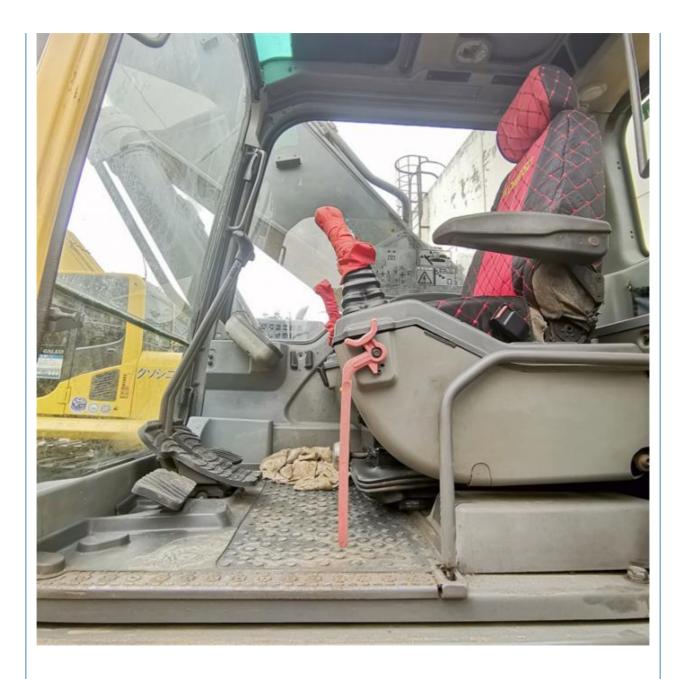

# Good Condition Volvo EC360 36 Ton Crawler Excavator in Korea with 1.6m3 Bucket Capacity

### **Basic Information**

- Place of Origin:
- Price:
- South Korea
  - \$35,000.00/units 1-3 units



#### **Product Specification**

- Showroom Location: None • Operating Weight: 36900 KG 1.6 M<sup>3</sup> Bucket Capacity: • Machine Weight: 36000 KG • Hydraulic Cylinder Brand: Original • Hydraulic Pump Brand: Original • Hydraulic Valve Brand: Original Volvo . Engine Brand:
- Power:
- Machinery Test Report: Provided
- Video Outgoing-inspection: Provided
- Core Components: Pressure Vessel, Motor, Bearing, Gear, Pump, Gearbox, Engine, PLC
  Year: 2016

3100

198 KW



Working Hours:

### More Images









## **Product Description**





















# Models Of Excavators We Sell

| Komatsu used<br>excavator  | PC20/PC30/PC35/PC40/PC50/PC55/PC56/PC60/PC70/PC75/PC78/PC10<br>0/PC110/PC120/PC128/PC130/PC138/PC150/PC160/PC200/PC210/PC22<br>0/PC228/PC240/PC270/PC300/PC350/PC360/PC400/PC450/PC460/PC49<br>0/PC650 |
|----------------------------|--------------------------------------------------------------------------------------------------------------------------------------------------------------------------------------------------------|
| Carter used excavator      | CAT303/CAT305/CAT305.5/CAT306/CAT307/CAT308/CAT311/CAT312/C<br>AT313/CAT315/CAT318/CAT320/CAT323/CAT324/CAT325/CAT326/CAT3<br>29/CAT330/CAT336/CAT340/CAT345/CAT349/CAT375                             |
| Doosan used excavator      | DH(DX)35/55/60/70/75/80/150