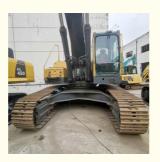

# Good Condition Volvo EC360 36 Ton Crawler Excavator in Korea with 1.6m3 Bucket Capacity

### **Basic Information**

- Place of Origin:
- Price:
- South Korea
  - \$35,000.00/units 1-3 units



#### **Product Specification**

- Showroom Location: None • Operating Weight: 36900 KG 1.6 M<sup>3</sup> Bucket Capacity: • Machine Weight: 36000 KG • Hydraulic Cylinder Brand: Original • Hydraulic Pump Brand: Original • Hydraulic Valve Brand: Original Volvo . Engine Brand:
- Power:
- Machinery Test Report: Provided
- Video Outgoing-inspection: Provided
- Core Components: Pressure Vessel, Motor, Bearing, Gear, Pump, Gearbox, Engine, PLC
  Year: 2016

3100

198 KW



Working Hours:

### More Images









## **Product Description**





















# Models Of Excavators We Sell

| Komatsu used<br>excavator  | PC20/PC30/PC35/PC40/PC50/PC55/PC56/PC60/PC70/PC75/PC78/PC10<br>0/PC110/PC120/PC128/PC130/PC138/PC150/PC160/PC200/PC210/PC22<br>0/PC228/PC240/PC270/PC300/PC350/PC360/PC400/PC450/PC460/PC49<br>0/PC650 |
|----------------------------|--------------------------------------------------------------------------------------------------------------------------------------------------------------------------------------------------------|
| Carter used excavator      | CAT303/CAT305/CAT305.5/CAT306/CAT307/CAT308/CAT311/CAT312/C<br>AT313/CAT315/CAT318/CAT320/CAT323/CAT324/CAT325/CAT326/CAT3<br>29/CAT330/CAT336/CAT340/CAT345/CAT349/CAT375                             |
| Doosan used exca