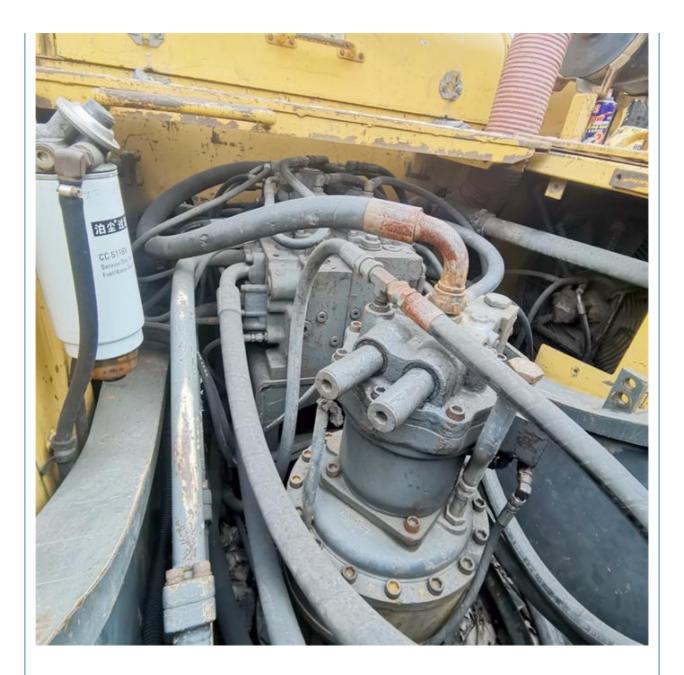

# Good Condition Volvo EC360 36 Ton Crawler Excavator in Korea with 1.6m3 Bucket Capacity

### **Basic Information**

- Place of Origin:
- Price:
- South Korea
  - \$35,000.00/units 1-3 units



#### **Product Specification**

- Showroom Location: None • Operating Weight: 36900 KG 1.6 M<sup>3</sup> Bucket Capacity: • Machine Weight: 36000 KG • Hydraulic Cylinder Brand: Original • Hydraulic Pump Brand: Original • Hydraulic Valve Brand: Original Volvo . Engine Brand:
- Power:
- Machinery Test Report: Provided
- Video Outgoing-inspection: Provided
- Core Components: Pressure Vessel, Motor, Bearing, Gear, Pump, Gearbox, Engine, PLC
  Year: 2016

3100

198 KW



Working Hours:

### More Images









## **Product Description**





















# Models Of Excavators We Sell

| Komatsu used<br>excavator  | PC20/PC30/PC35/PC40/PC50/PC55/PC56/PC60/PC70/PC75/PC78/PC10<br>0/PC110/PC120/PC128/PC130/PC138/PC150/PC160/PC200/PC210/PC22<br>0/PC228/PC240/PC270/PC300/PC350/PC360/PC400/PC450/PC460/PC49<br>0/PC650 |
|----------------------------|--------------------------------------------------------------------------------------------------------------------------------------------------------------------------------------------------------|
| Carter used excavator      | CAT303/CAT305/CAT305.5/CAT306/CAT307/CAT308/CAT311/CAT312/C<br>AT313/CAT315/CAT318/CAT320/CAT323/CAT324/CAT325/CAT326/CAT3<br>29/CAT330/CAT336/CAT340/CAT345/CAT349/CAT375                             |
| Doosan used excavator      | DH(DX)35/55/60/70/75/80/150/200/215/2