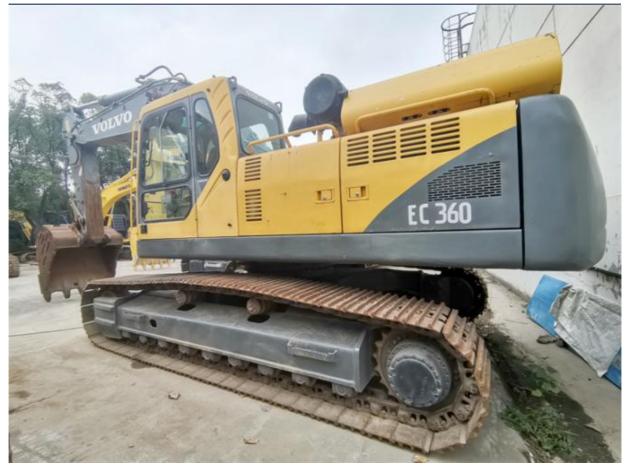

# Good Condition Volvo EC360 36 Ton Crawler Excavator in Korea with 1.6m3 Bucket Capacity

#### **Product Specification**

- Showroom Location: None • Operating Weight: 36900 KG 1.6 M<sup>3</sup> Bucket Capacity: • Machine Weight: 36000 KG • Hydraulic Cylinder Brand: Original • Hydraulic Pump Brand: Original • Hydraulic Valve Brand: Original Volvo . Engine Brand:
- Power:
- Machinery Test Report: Provided
- Video Outgoing-inspection: Provided
- Core Components: Pressure Vessel, Motor, Bearing, Gear, Pump, Gearbox, Engine, PLC
  Year: 2016