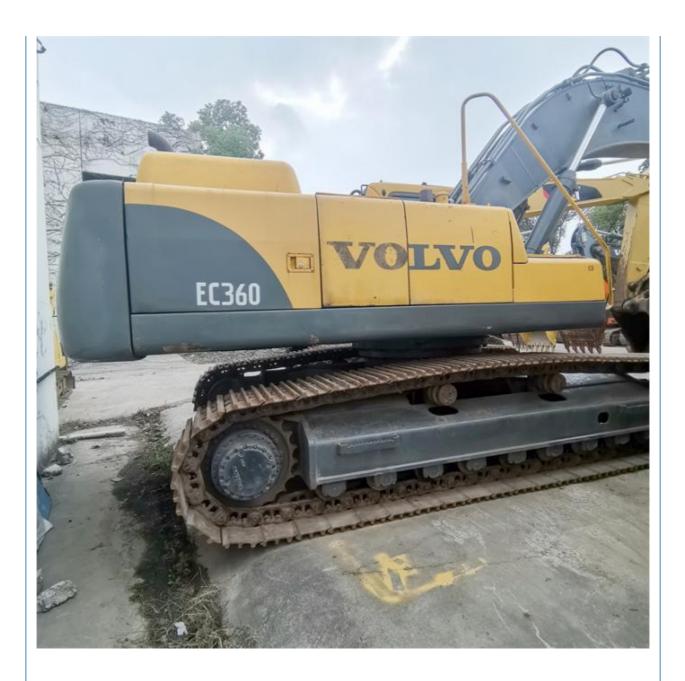

# Good Condition Volvo EC360 36 Ton Crawler Excavator in Korea with 1.6m3 Bucket Capacity

#### **Product Specification**

- Showroom Location: None • Operating Weight: 36900 KG 1.6 M<sup>3</sup> Bucket Capacity: • Machine Weight: 36000 KG • Hydraulic Cylinder Brand: Original • Hydraulic Pump Brand: Original • Hydraulic Valve Brand: Original Volvo . Engine Brand:
- Power:
- Machinery Test Report: Provided
- Video Outgoing-inspection: Provided
- Core Components: Pressure Vessel, Motor, Bearing, Gear, Pump, Gearbox, Engine, PLC
  Year: 2016