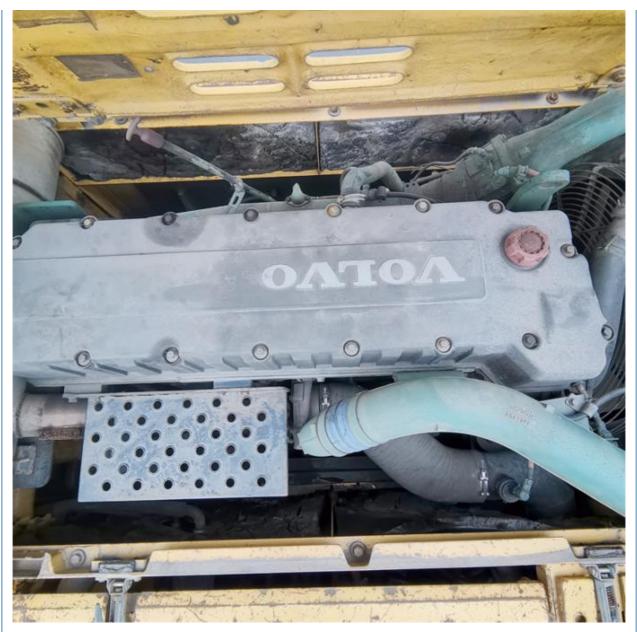

# Good Condition Volvo EC360 36 Ton Crawler Excavator in Korea with 1.6m3 Bucket Capacity

### **Basic Information**

- Place of Origin:
- Price:
- South Korea
  - \$35,000.00/units 1-3 units



#### **Product Specification**

- Showroom Location: None • Operating Weight: 36900 KG 1.6 M<sup>3</sup> Bucket Capacity: • Machine Weight: 36000 KG • Hydraulic Cylinder Brand: Original • Hydraulic Pump Brand: Original • Hydraulic Valve Brand: Original Volvo . Engine Brand:
- Power:
- Machinery Test Report: Provided
- Video Outgoing-inspection: Provided
- Core Components: Pressure Vessel, Motor, Bearing, Gear, Pump, Gearbox, Engine, PLC
  Year: 2016

3100

198 KW



Working Hours:

### More Images









## **Product Description**





















# Models Of Excavators We Sell

| Komatsu used<br>excavator  | PC20/PC30/PC35/PC40/PC50/PC55/PC56/PC60/PC70/PC75/PC78/PC10<br>0/PC110/PC120/PC128/PC130/PC138/PC150/PC160/PC200/PC210/PC22<br>0/PC228/PC240/PC270/PC300/PC350/PC360/PC400/PC450/PC460/PC49<br>0/PC650 |
|----------------------------|--------------------------------------------------------------------------------------------------------------------------------------------------------------------------------------------------------|
| Carter used excavator      | CAT303/CAT305/CAT305.5/CAT306/CAT307/CAT308/CAT311/CAT312/C<br>AT313/CAT315/CAT318/CAT320/CAT323/CAT324/CAT325/CAT326/CAT3<br>29/CAT330/CAT336/CAT340/CAT345/CAT349/CAT375                             |
| Doosan used excavator      | DH(DX)35/55/60/70/75/80/150/200/215/220