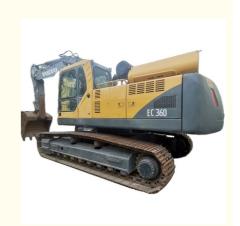

# Good Condition Volvo EC360 36 Ton Crawler Excavator in Korea with 1.6m3 Bucket Capacity

#### **Product Specification**

- Showroom Location: None • Operating Weight: 36900 KG 1.6 M<sup>3</sup> Bucket Capacity: • Machine Weight: 36000 KG • Hydraulic Cylinder Brand: Original • Hydraulic Pump Brand: Original • Hydraulic Valve Brand: Original Volvo . Engine Brand:
- Power:
- Machinery Test Report: Provided
- Video Outgoing-inspection: Provided
- Core Components: Pressure Vessel, Motor, Bearing, Gear, Pump, Gearbox, Engine, PLC
  Year: 2016