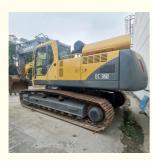

# Good Condition Volvo EC360 36 Ton Crawler Excavator in Korea with 1.6m3 Bucket Capacity

### **Basic Information**

- Place of Origin:
- Price:
- South Korea
  - \$35,000.00/units 1-3 units



#### **Product Specification**

- Showroom Location: None • Operating Weight: 36900 KG 1.6 M<sup>3</sup> Bucket Capacity: • Machine Weight: 36000 KG • Hydraulic Cylinder Brand: Original • Hydraulic Pump Brand: Original • Hydraulic Valve Brand: Original Volvo . Engine Brand:
- Power:
- Machinery Test Report: Provided
- Video Outgoing-inspection: Provided
- Core Components: Pressure Vessel, Motor, Bearing, Gear, Pump, Gearbox, Engine, PLC
  Year: 2016

3100

198 KW



Working Hours:

### More Images









## **Product Description**





















# Models Of Excavators We Sell

| Komatsu used<br>excavator  | PC20/PC30/PC35/PC40/PC50/PC55/PC56/PC60/PC70/PC75/PC78/PC10<br>0/PC110/PC120/PC128/PC130/PC138/PC150/PC160/PC200/PC210/PC22<br>0/PC228/PC240/PC270/PC300/PC350/PC360/PC400/PC450/PC460/PC49<br>0/PC650 |
|----------------------------|--------------------------------------------------------------------------------------------------------------------------------------------------------------------------------------------------------|
| Carter used excavator      | CAT303/CAT305/CAT305.5/CAT306/CAT307/CAT308/CAT311/CAT312/C<br>AT313/CAT315/CAT318/CAT320/CAT323/CAT324/CAT325/CAT326/CAT3<br>29/CAT330/CAT336/CAT340/CAT345/CAT349/CAT375                             |
| Doosan used ex