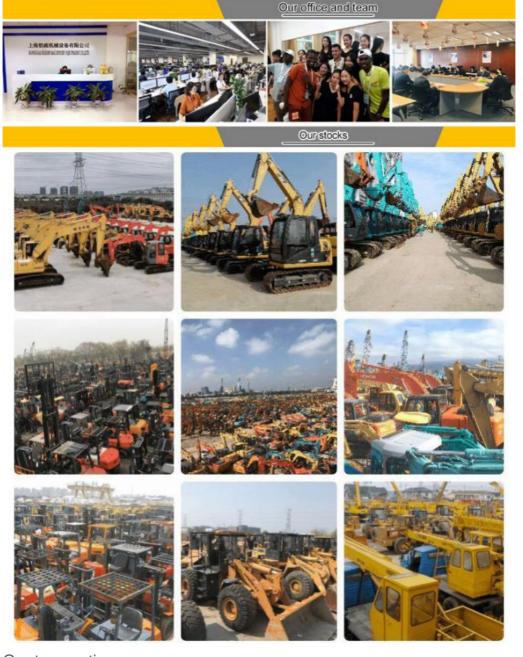

### **Company Profile**

Shanghai Kaishu Machinery Equipment Co., Ltd was established in 2017, we have our own factory which covers an area of 67,000 square meters, with 200 employees. As a leading used excavator supplier in China, Shanghai Kaishu Machinery Equipment Co., Ltd has numerous construction machinery. Our teams are composed of a purchasing team, a technical support team, a vehicle-parts supply center, a foreign trade sales team and a quality testing center.

In order to serve our customers better, we deal in three(3) thousand units of construction machinery all year round and ensure delivery within 7-30 days after payment. Our team can serve you around the clock (24/7) and we hope to build a long-term business relationship with you.