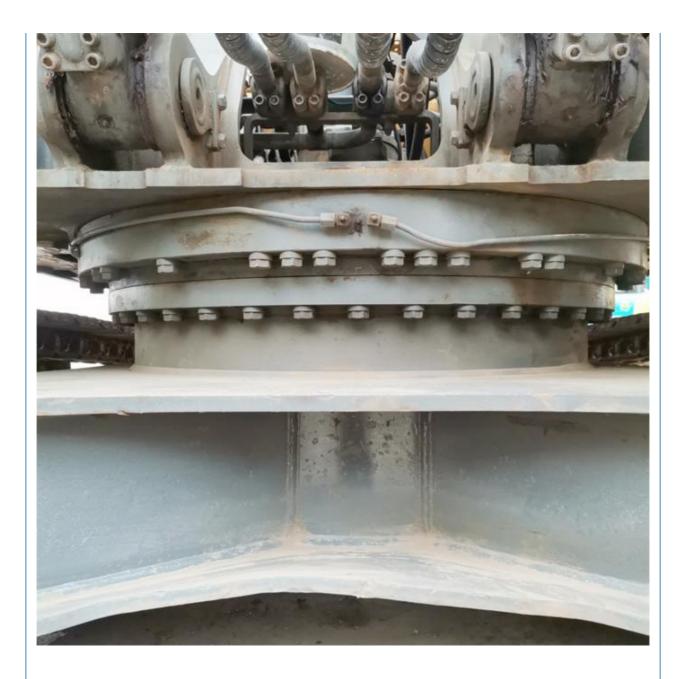

# Good Condition Volvo EC360 36 Ton Crawler Excavator in Korea with 1.6m3 Bucket Capacity

### **Basic Information**

- Place of Origin:
- Price:
- South Korea
  - \$35,000.00/units 1-3 units



#### **Product Specification**

- Showroom Location: None • Operating Weight: 36900 KG 1.6 M<sup>3</sup> Bucket Capacity: • Machine Weight: 36000 KG • Hydraulic Cylinder Brand: Original • Hydraulic Pump Brand: Original • Hydraulic Valve Brand: Original Volvo . Engine Brand:
- Power:
- Machinery Test Report: Provided
- Video Outgoing-inspection: Provided
- Core Components: Pressure Vessel, Motor, Bearing, Gear, Pump, Gearbox, Engine, PLC
  Year: 2016

3100

198 KW



Working Hours:

### More Images









## **Product Description**





















# Models Of Excavators We Sell

| Komatsu used<br>excavator  | PC20/PC30/PC35/PC40/PC50/PC55/PC56/PC60/PC70/PC75/PC78/PC10<br>0/PC110/PC120/PC128/PC130/PC138/PC150/PC160/PC200/PC210/PC22<br>0/PC228/PC240/PC270/PC300/PC350/PC360/PC400/PC450/PC460/PC49<br>0/PC650 |
|----------------------------|--------------------------------------------------------------------------------------------------------------------------------------------------------------------------------------------------------|
| Carter used excavator      | CAT303/CAT305/CAT305.5/CAT306/CAT307/CAT308/CAT311/CAT312/C<br>AT313/CAT315/CAT318/CAT320/CAT323/CAT324/CAT325/CAT326/CAT3<br>29/CAT330/CAT336/CAT340/CAT345/CAT349/CAT375                             |
| Doosan used excavator      | DH(DX)35/55/60/70/75/80/150/200