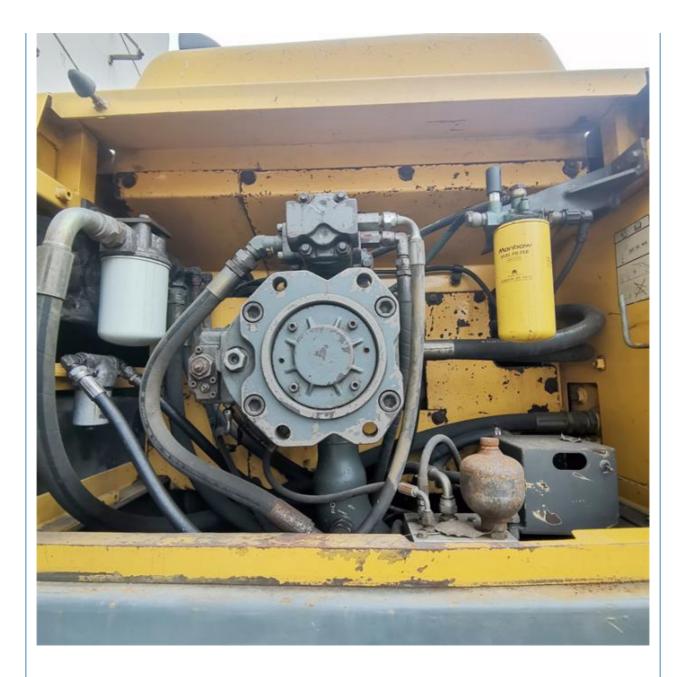

# Good Condition Volvo EC360 36 Ton Crawler Excavator in Korea with 1.6m3 Bucket Capacity

### **Basic Information**

- Place of Origin:
- Price:
- South Korea
  - \$35,000.00/units 1-3 units



#### **Product Specification**

- Showroom Location: None • Operating Weight: 36900 KG 1.6 M<sup>3</sup> Bucket Capacity: • Machine Weight: 36000 KG • Hydraulic Cylinder Brand: Original • Hydraulic Pump Brand: Original • Hydraulic Valve Brand: Original Volvo . Engine Brand:
- Power:
- Machinery Test Report: Provided
- Video Outgoing-inspection: Provided
- Core Components: Pressure Vessel, Motor, Bearing, Gear, Pump, Gearbox, Engine, PLC
  Year: 2016

3100

198 KW



Working Hours:

### More Images









## **Product Description**





















# Models Of Excavators We Sell

| Komatsu used<br>excavator  | PC20/PC30/PC35/PC40/PC50/PC55/PC56/PC60/PC70/PC75/PC78/PC10<br>0/PC110/PC120/PC128/PC130/PC138/PC150/PC160/PC200/PC210/PC22<br>0/PC228/PC240/PC270/PC300/PC350/PC360/PC400/PC450/PC460/PC49<br>0/PC650 |
|----------------------------|--------------------------------------------------------------------------------------------------------------------------------------------------------------------------------------------------------|
| Carter used excavator      | CAT303/CAT305/CAT305.5/CAT306/CAT307/CAT308/CAT311/CAT312/C<br>AT313/CAT315/CAT318/CAT320/CAT323/CAT324/CAT325/CAT326/CAT3<br>29/CAT330/CAT336/CAT340/CAT345/CAT349/CAT375                             |
| Doosan used excavator      | DH(DX)35/55/60/70/75/80/150/200/215