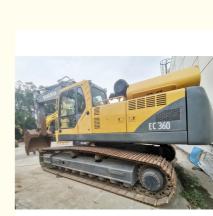

# Good Condition Volvo EC360 36 Ton Crawler Excavator in Korea with 1.6m3 Bucket Capacity

### **Basic Information**

- Place of Origin:
- Price:
- South Korea
  - \$35,000.00/units 1-3 units



#### **Product Specification**

- Showroom Location: None • Operating Weight: 36900 KG 1.6 M<sup>3</sup> Bucket Capacity: • Machine Weight: 36000 KG • Hydraulic Cylinder Brand: Original • Hydraulic Pump Brand: Original • Hydraulic Valve Brand: Original Volvo . Engine Brand:
- Power:
- Machinery Test Report: Provided
- Video Outgoing-inspection: Provided
- Core Components: Pressure Vessel, Motor, Bearing, Gear, Pump, Gearbox, Engine, PLC
  Year: 2016

3100

198 KW



Working Hours:

### More Images









## **Product Description**





















# Models Of Excavators We Sell

| Komatsu used<br>excavator  | PC20/PC30/PC35/PC40/PC50/PC55/PC56/PC60/PC70/PC75/PC78/PC10<br>0/PC110/PC120/PC128/PC130/PC138/PC150/PC160/PC200/PC210/PC22<br>0/PC228/PC240/PC270/PC300/PC350/PC360/PC400/PC450/PC460/PC49<br>0/PC650 |
|----------------------------|--------------------------------------------------------------------------------------------------------------------------------------------------------------------------------------------------------|
| Carter used excavator      | CAT303/CAT305/CAT305.5/CAT306/CAT307/CAT308/CAT311/CAT312/C<br>AT313/CAT315/CAT318/CAT320/CAT323/CAT324/CAT325/CAT326/CAT3<br>29/CAT330/CAT336/CAT340/CAT345/CAT349/CAT375