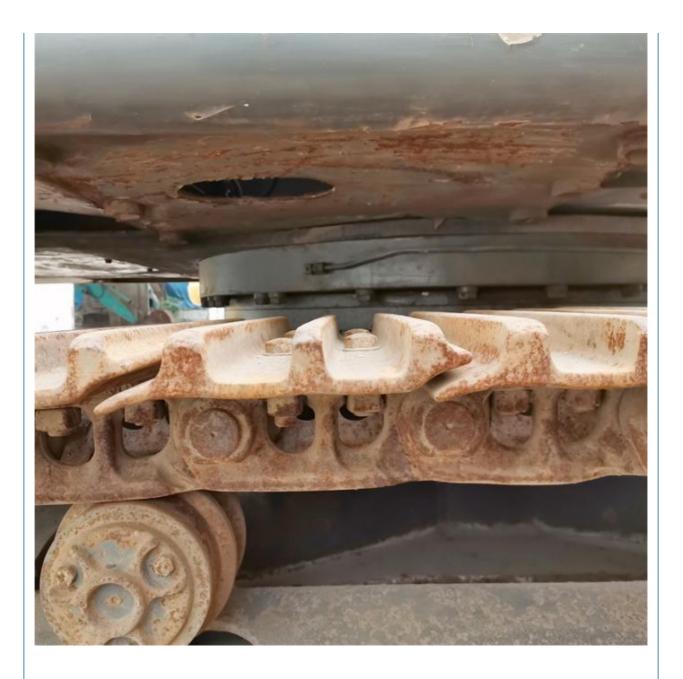

# Good Condition Volvo EC360 36 Ton Crawler Excavator in Korea with 1.6m3 Bucket Capacity

### **Basic Information**

- Place of Origin:
- Price:
- South Korea
  - \$35,000.00/units 1-3 units



#### **Product Specification**

- Showroom Location: None • Operating Weight: 36900 KG 1.6 M<sup>3</sup> Bucket Capacity: • Machine Weight: 36000 KG • Hydraulic Cylinder Brand: Original • Hydraulic Pump Brand: Original • Hydraulic Valve Brand: Original Volvo . Engine Brand:
- Power:
- Machinery Test Report: Provided
- Video Outgoing-inspection: Provided
- Core Components: Pressure Vessel, Motor, Bearing, Gear, Pump, Gearbox, Engine, PLC
  Year: 2016

3100

198 KW



Working Hours:

### More Images









## **Product Description**





















# Models Of Excavators We Sell

| Komatsu used<br>excavator  | PC20/PC30/PC35/PC40/PC50/PC55/PC56/PC60/PC70/PC75/PC78/PC10<br>0/PC110/PC120/PC128/PC130/PC138/PC150/PC160/PC200/PC210/PC22<br>0/PC228/PC240/PC270/PC300/PC350/PC360/PC400/PC450/PC460/PC49<br>0/PC650 |
|----------------------------|--------------------------------------------------------------------------------------------------------------------------------------------------------------------------------------------------------|
| Carter used excavator      | CAT303/CAT305/CAT305.5/CAT306/CAT307/CAT308/CAT311/CAT312/C<br>AT313/CAT315/CAT318/CAT320/CAT323/CAT324/CAT325/CAT326/CAT3<br>29/CAT330/CAT336/CAT340/CAT345/CAT349/CAT375                             |
| Doosan used excavator      | DH(DX)35/55/60/70/75/80/150/2