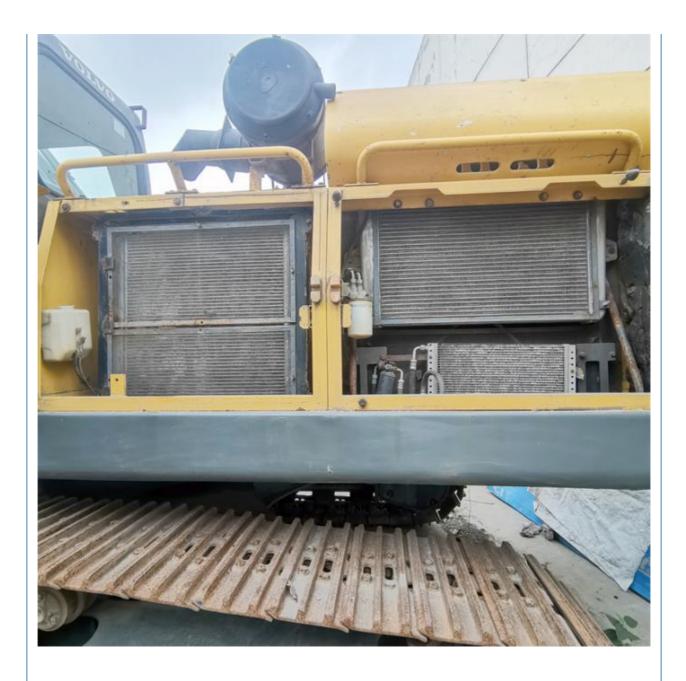

# Good Condition Volvo EC360 36 Ton Crawler Excavator in Korea with 1.6m3 Bucket Capacity

### **Basic Information**

- Place of Origin:
- Price:
- South Korea
  - \$35,000.00/units 1-3 units



#### **Product Specification**

- Showroom Location: None • Operating Weight: 36900 KG 1.6 M<sup>3</sup> Bucket Capacity: • Machine Weight: 36000 KG • Hydraulic Cylinder Brand: Original • Hydraulic Pump Brand: Original • Hydraulic Valve Brand: Original Volvo . Engine Brand:
- Power:
- Machinery Test Report: Provided
- Video Outgoing-inspection: Provided
- Core Components: Pressure Vessel, Motor, Bearing, Gear, Pump, Gearbox, Engine, PLC
  Year: 2016

3100

198 KW



Working Hours:

### More Images









## **Product Description**





















# Models Of Excavators We Sell

| Komatsu used<br>excavator  | PC20/PC30/PC35/PC40/PC50/PC55/PC56/PC60/PC70/PC75/PC78/PC10<br>0/PC110/PC120/PC128/PC130/PC138/PC150/PC160/PC200/PC210/PC22<br>0/PC228/PC240/PC270/PC300/PC350/PC360/PC400/PC450/PC460/PC49<br>0/PC650 |
|----------------------------|--------------------------------------------------------------------------------------------------------------------------------------------------------------------------------------------------------|
| Carter used excavator      | CAT303/CAT305/CAT305.5/CAT306/CAT307/CAT308/CAT311/CAT312/C<br>AT313/CAT315/CAT318/CAT320/CAT323/CAT324/CAT325/CAT326/CAT3<br>29/CAT330/CAT336/CAT340/CAT345/CAT349/CAT375                             |
| Doosan used excavator      | DH(DX)35/55/60/70/75/80/150/200/2