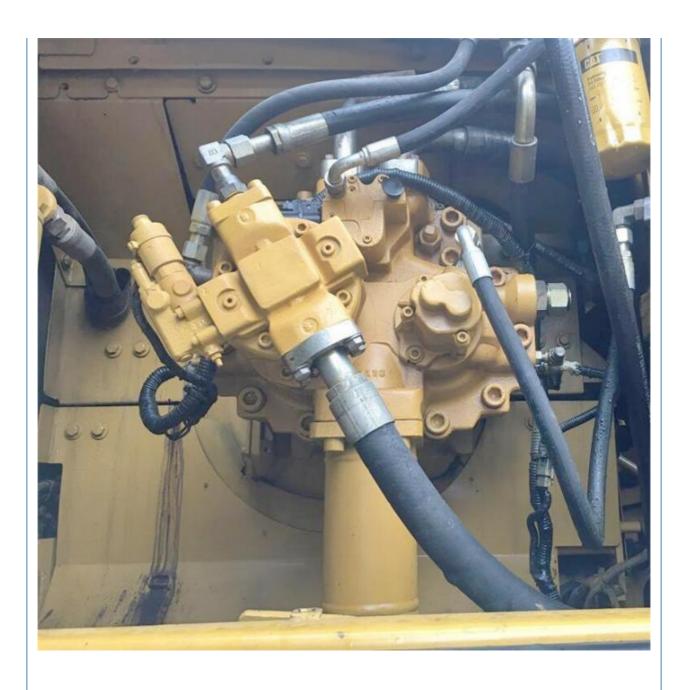

# Original 36 Ton CAT 336D2 Excavator from Japan Large Size with 1.8 m3 Bucket Capacity

### **Basic Information**

Place of Origin: Japan

• Price: \$48,000.00/units 1-3 units



### **Product Specification**

Showroom Location: None 35020 KG · Operating Weight: 1.8 M<sup>3</sup> . Bucket Capacity: · Machine Weight: 36000 KG • Hydraulic Cylinder Brand: Original • Hydraulic Pump Brand: Original Hydraulic Valve Brand: Original Caterpillar . Engine Brand: 200 KW • Power: Provided • Machinery Test Report: • Video Outgoing-inspection: Provided

• Core Components: Pressure Vessel, Motor, Bearing, Gear,

Pump, Gearbox, Engine, PLC

Year: 2018Working Hours: 2800



### More Images









### **Product Description**

## **Product Description**



















# Models Of Excavators We Sell

Excavators of other

brands

| Komatsu used excavator | PC20/PC30/PC35/PC40/PC50/PC55/PC56/PC60/PC70/PC75/PC78/PC10 0/PC110/PC120/PC128/PC130/PC138/PC150/PC160/PC200/PC210/PC22 0/PC228/PC240/PC270/PC300/PC350/PC360/PC400/PC450/PC460/PC49 0/PC650 |
|------------------------|-----------------------------------------------------------------------------------------------------------------------------------------------------------------------------------------------|
| Carter used excavator  | CAT303/CAT305/CAT305.5/CAT306/CAT307/CAT308/CAT311/CAT312/C<br>AT313/CAT315/CAT318/CAT320/CAT323/CAT324/CAT325/CAT326/CAT3<br>29/CAT330/CAT336/CAT340/CAT345/CAT349/CAT375                    |
| Doosan used excavator  | DH(DX)35/55/60/70/75/80/150/200/215/220/225/235/2