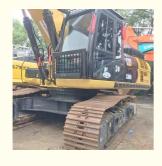

# Original 36 Ton CAT 336D2 Excavator from Japan Large Size with 1.8 m3 Bucket Capacity

### **Product Specification**

Showroom Location: None 35020 KG · Operating Weight: 1.8 M<sup>3</sup> . Bucket Capacity: · Machine Weight: 36000 KG • Hydraulic Cylinder Brand: Original • Hydraulic Pump Brand: Original Hydraulic Valve Brand: Original Caterpillar . Engine Brand: 200 KW • Power: Provided • Machinery Test Report: • Video Outgoing-inspection: Provided

### More Images