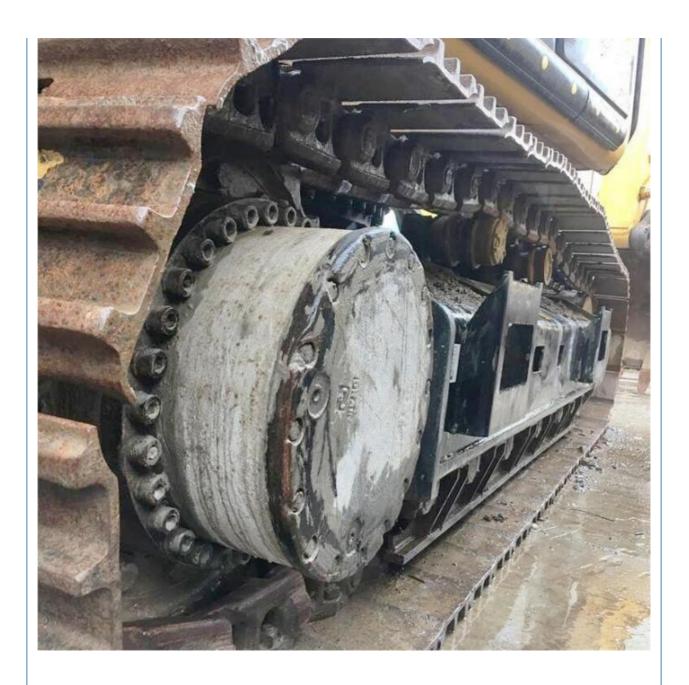

# Original 36 Ton CAT 336D2 Excavator from Japan Large Size with 1.8 m3 Bucket Capacity

### **Basic Information**

Place of Origin: Japan

• Price: \$48,000.00/units 1-3 units



### **Product Specification**

Showroom Location: None 35020 KG · Operating Weight: 1.8 M<sup>3</sup> . Bucket Capacity: · Machine Weight: 36000 KG • Hydraulic Cylinder Brand: Original • Hydraulic Pump Brand: Original Hydraulic Valve Brand: Original Caterpillar . Engine Brand: 200 KW • Power: Provided • Machinery Test Report: • Video Outgoing-inspection: Provided

• Core Components: Pressure Vessel, Motor, Bearing, Gear,

Pump, Gearbox, Engine, PLC

Year: 2018Working Hours: 2800



### More Images









### **Product Description**

## **Product Description**



















# Models Of Excavators We Sell

Excavators of other

brands

| Komatsu used excavator | PC20/PC30/PC35/PC40/PC50/PC55/PC56/PC60/PC70/PC75/PC78/PC10 0/PC110/PC120/PC128/PC130/PC138/PC150/PC160/PC200/PC210/PC22 0/PC228/PC240/PC270/PC300/PC350/PC360/PC400/PC450/PC460/PC49 0/PC650 |
|------------------------|-----------------------------------------------------------------------------------------------------------------------------------------------------------------------------------------------|
| Carter used excavator  | CAT303/CAT305/CAT305.5/CAT306/CAT307/CAT308/CAT311/CAT312/C<br>AT313/CAT315/CAT318/CAT320/CAT323/CAT324/CAT325/CAT326/CAT3<br>29/CAT330/CAT336/CAT340/CAT345/CAT349/CAT375                    |
| Doosan used excavator  | DH(DX)35/55/60/70/75/80/150/200/215/220/225/2