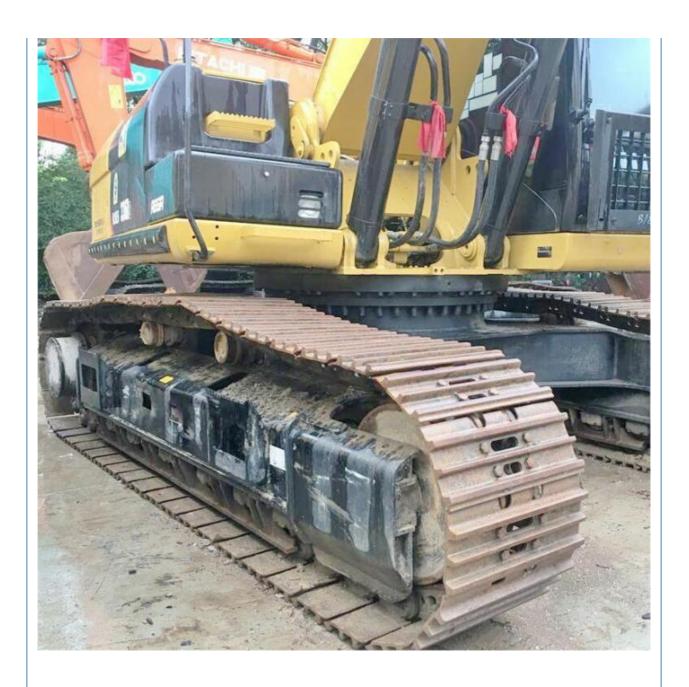

# Original 36 Ton CAT 336D2 Excavator from Japan Large Size with 1.8 m3 Bucket Capacity

### **Basic Information**

Place of Origin: Japan

• Price: \$48,000.00/units 1-3 units



### **Product Specification**

Showroom Location: None 35020 KG · Operating Weight: 1.8 M<sup>3</sup> . Bucket Capacity: · Machine Weight: 36000 KG • Hydraulic Cylinder Brand: Original • Hydraulic Pump Brand: Original Hydraulic Valve Brand: Original Caterpillar . Engine Brand: 200 KW • Power: Provided • Machinery Test Report: • Video Outgoing-inspection: Provided

• Core Components: Pressure Vessel, Motor, Bearing, Gear,

Pump, Gearbox, Engine, PLC

Year: 2018Working Hours: 2800



### More Images









### **Product Description**

## **Product Description**



















# Models Of Excavators We Sell

Excavators of other

brands

| Komatsu used excavator | PC20/PC30/PC35/PC40/PC50/PC55/PC56/PC60/PC70/PC75/PC78/PC10 0/PC110/PC120/PC128/PC130/PC138/PC150/PC160/PC200/PC210/PC22 0/PC228/PC240/PC270/PC300/PC350/PC360/PC400/PC450/PC460/PC49 0/PC650 |
|------------------------|-----------------------------------------------------------------------------------------------------------------------------------------------------------------------------------------------|
| Carter used excavator  | CAT303/CAT305/CAT305.5/CAT306/CAT307/CAT308/CAT311/CAT312/C<br>AT313/CAT315/CAT318/CAT320/CAT323/CAT324/CAT325/CAT326/CAT3<br>29/CAT330/CAT336/CAT340/CAT345/CAT349/CAT375                    |
| Doosan used excavator  | DH(DX)35/55/60/70/75/80/150/200/215/220/225