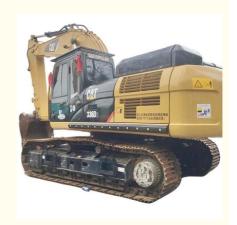

# Original 36 Ton CAT 336D2 Excavator from Japan Large Size with 1.8 m3 Bucket Capacity

### **Product Specification**

Showroom Location: None 35020 KG · Operating Weight: 1.8 M<sup>3</sup> . Bucket Capacity: · Machine Weight: 36000 KG • Hydraulic Cylinder Brand: Original • Hydraulic Pump Brand: Original Hydraulic Valve Brand: Original Caterpillar . Engine Brand: 200 KW • Power: Provided • Machinery Test Report: • Video Outgoing-inspection: Provided

### More Images