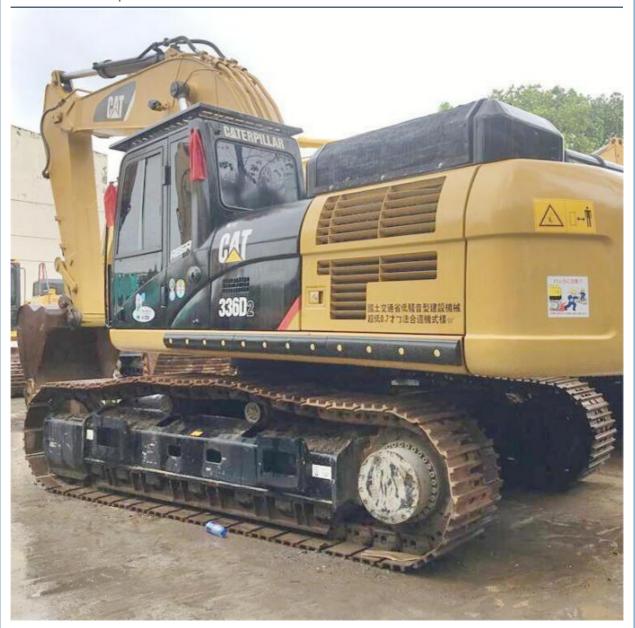

# Original 36 Ton CAT 336D2 Excavator from Japan Large Size with 1.8 m3 Bucket Capacity

### **Product Specification**

Showroom Location: None 35020 KG · Operating Weight: 1.8 M<sup>3</sup> . Bucket Capacity: · Machine Weight: 36000 KG • Hydraulic Cylinder Brand: Original • Hydraulic Pump Brand: Original Hydraulic Valve Brand: Original Caterpillar . Engine Brand: 200 KW • Power: Provided • Machinery Test Report: • Video Outgoing-inspection: Provided

### More Images