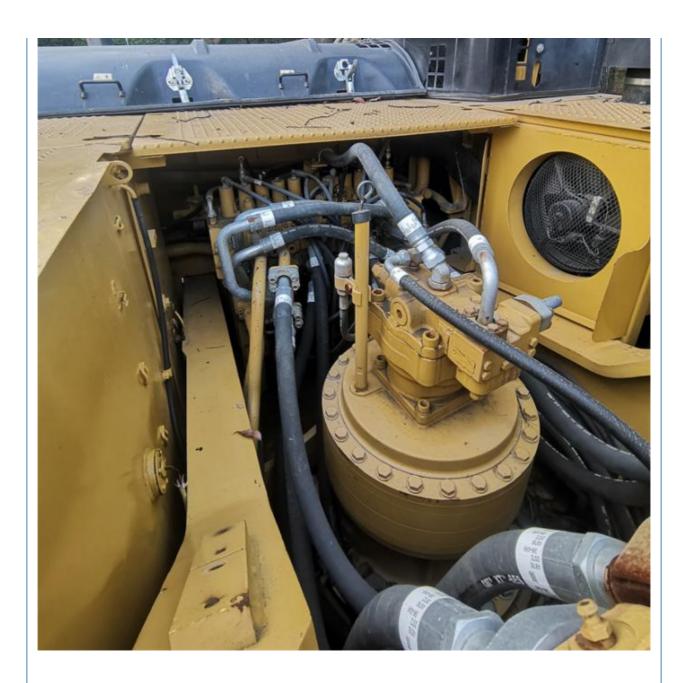

# Original 36 Ton CAT 336D2 Excavator from Japan Large Size with 1.8 m3 Bucket Capacity

### **Basic Information**

Place of Origin: Japan

• Price: \$48,000.00/units 1-3 units



### **Product Specification**

Showroom Location: None 35020 KG · Operating Weight: 1.8 M<sup>3</sup> . Bucket Capacity: · Machine Weight: 36000 KG • Hydraulic Cylinder Brand: Original • Hydraulic Pump Brand: Original Hydraulic Valve Brand: Original Caterpillar . Engine Brand: 200 KW • Power: Provided • Machinery Test Report: • Video Outgoing-inspection: Provided

• Core Components: Pressure Vessel, Motor, Bearing, Gear,

Pump, Gearbox, Engine, PLC

Year: 2018Working Hours: 2800



### More Images









### **Product Description**

## **Product Description**



















# Models Of Excavators We Sell

Excavators of other

brands

| Komatsu used excavator | PC20/PC30/PC35/PC40/PC50/PC55/PC56/PC60/PC70/PC75/PC78/PC10 0/PC110/PC120/PC128/PC130/PC138/PC150/PC160/PC200/PC210/PC22 0/PC228/PC240/PC270/PC300/PC350/PC360/PC400/PC450/PC460/PC49 0/PC650 |
|------------------------|-----------------------------------------------------------------------------------------------------------------------------------------------------------------------------------------------|
| Carter used excavator  | CAT303/CAT305/CAT305.5/CAT306/CAT307/CAT308/CAT311/CAT312/C<br>AT313/CAT315/CAT318/CAT320/CAT323/CAT324/CAT325/CAT326/CAT3<br>29/CAT330/CAT336/CAT340/CAT345/CAT349/CAT375                    |
| Doosan used excavator  | DH(DX)35/55/60/70/75/80/150/200/215/220/225/235/260