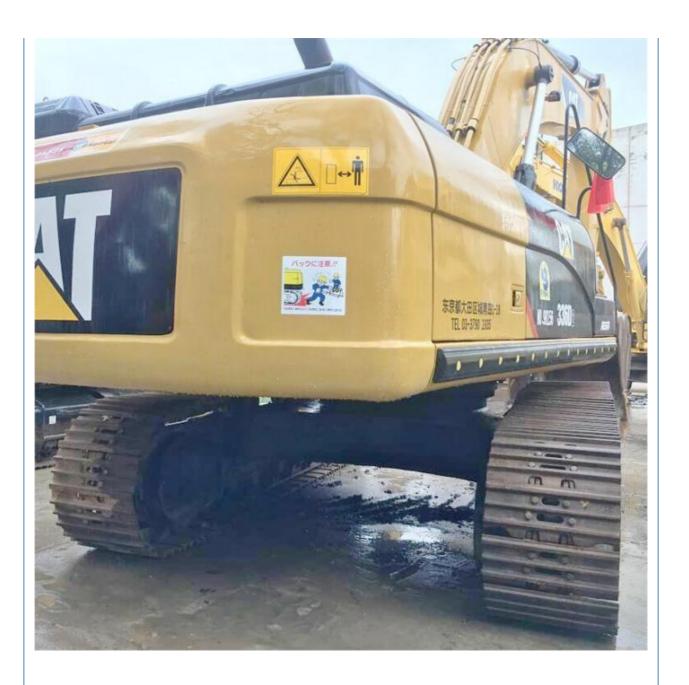

# Original 36 Ton CAT 336D2 Excavator from Japan Large Size with 1.8 m3 Bucket Capacity

### More Images