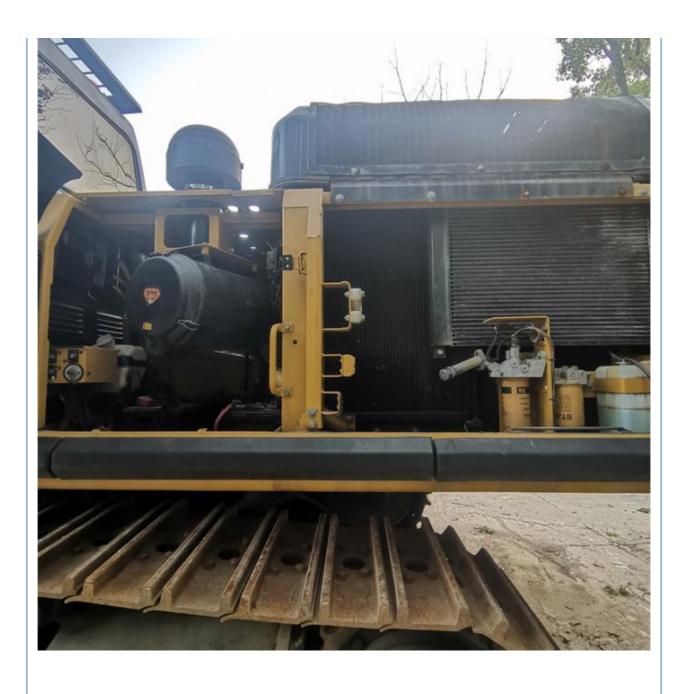

# Original 36 Ton CAT 336D2 Excavator from Japan Large Size with 1.8 m3 Bucket Capacity

### **Basic Information**

Place of Origin: Japan

• Price: \$48,000.00/units 1-3 units



### **Product Specification**

Showroom Location: None 35020 KG · Operating Weight: 1.8 M<sup>3</sup> . Bucket Capacity: · Machine Weight: 36000 KG • Hydraulic Cylinder Brand: Original • Hydraulic Pump Brand: Original Hydraulic Valve Brand: Original Caterpillar . Engine Brand: 200 KW • Power: Provided • Machinery Test Report: • Video Outgoing-inspection: Provided

• Core Components: Pressure Vessel, Motor, Bearing, Gear,

Pump, Gearbox, Engine, PLC

Year: 2018Working Hours: 2800



### More Images









### **Product Description**

## **Product Description**



















# Models Of Excavators We Sell

Excavators of other

brands

| Komatsu used excavator | PC20/PC30/PC35/PC40/PC50/PC55/PC56/PC60/PC70/PC75/PC78/PC10 0/PC110/PC120/PC128/PC130/PC138/PC150/PC160/PC200/PC210/PC22 0/PC228/PC240/PC270/PC300/PC350/PC360/PC400/PC450/PC460/PC49 0/PC650 |
|------------------------|-----------------------------------------------------------------------------------------------------------------------------------------------------------------------------------------------|
| Carter used excavator  | CAT303/CAT305/CAT305.5/CAT306/CAT307/CAT308/CAT311/CAT312/C<br>AT313/CAT315/CAT318/CAT320/CAT323/CAT324/CAT325/CAT326/CAT3<br>29/CAT330/CAT336/CAT340/CAT345/CAT349/CAT375                    |
| Doosan used excavator  | DH(DX)35/55/60/70/75/80/150/200/215/220/225/235