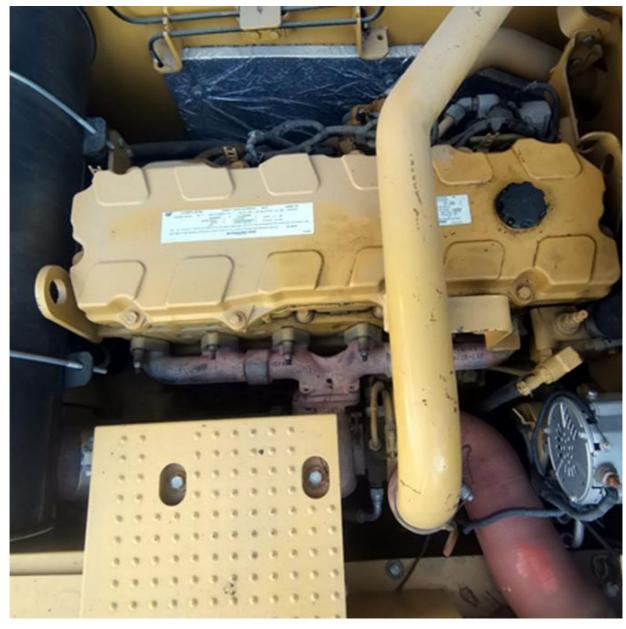

# Original 36 Ton CAT 336D2 Excavator from Japan Large Size with 1.8 m3 Bucket Capacity

### **Basic Information**

Place of Origin: Japan

• Price: \$48,000.00/units 1-3 units



### **Product Specification**

Showroom Location: None 35020 KG · Operating Weight: 1.8 M<sup>3</sup> . Bucket Capacity: · Machine Weight: 36000 KG • Hydraulic Cylinder Brand: Original • Hydraulic Pump Brand: Original Hydraulic Valve Brand: Original Caterpillar . Engine Brand: 200 KW • Power: Provided • Machinery Test Report: • Video Outgoing-inspection: Provided

• Core Components: Pressure Vessel, Motor, Bearing, Gear,

Pump, Gearbox, Engine, PLC

Year: 2018Working Hours: 2800



### More Images









### **Product Description**

## **Product Description**



















# Models Of Excavators We Sell

Excavators of other

brands

| Komatsu used excavator | PC20/PC30/PC35/PC40/PC50/PC55/PC56/PC60/PC70/PC75/PC78/PC10 0/PC110/PC120/PC128/PC130/PC138/PC150/PC160/PC200/PC210/PC22 0/PC228/PC240/PC270/PC300/PC350/PC360/PC400/PC450/PC460/PC49 0/PC650 |
|------------------------|-----------------------------------------------------------------------------------------------------------------------------------------------------------------------------------------------|
| Carter used excavator  | CAT303/CAT305/CAT305.5/CAT306/CAT307/CAT308/CAT311/CAT312/C<br>AT313/CAT315/CAT318/CAT320/CAT323/CAT324/CAT325/CAT326/CAT3<br>29/CAT330/CAT336/CAT340/CAT345/CAT349/CAT375                    |
| Doosan used excavator  | DH(DX)35/55/60/70/75/80/150/200/215/220/225/235/260/3