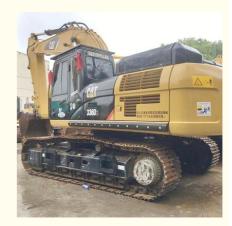

# Original 36 Ton CAT 336D2 Excavator from Japan Large Size with 1.8 m3 Bucket Capacity

### **Product Specification**

Showroom Location: None 35020 KG · Operating Weight: 1.8 M<sup>3</sup> . Bucket Capacity: · Machine Weight: 36000 KG • Hydraulic Cylinder Brand: Original • Hydraulic Pump Brand: Original Hydraulic Valve Brand: Original Caterpillar . Engine Brand: 200 KW • Power: Provided • Machinery Test Report: • Video Outgoing-inspection: Provided

### More Images