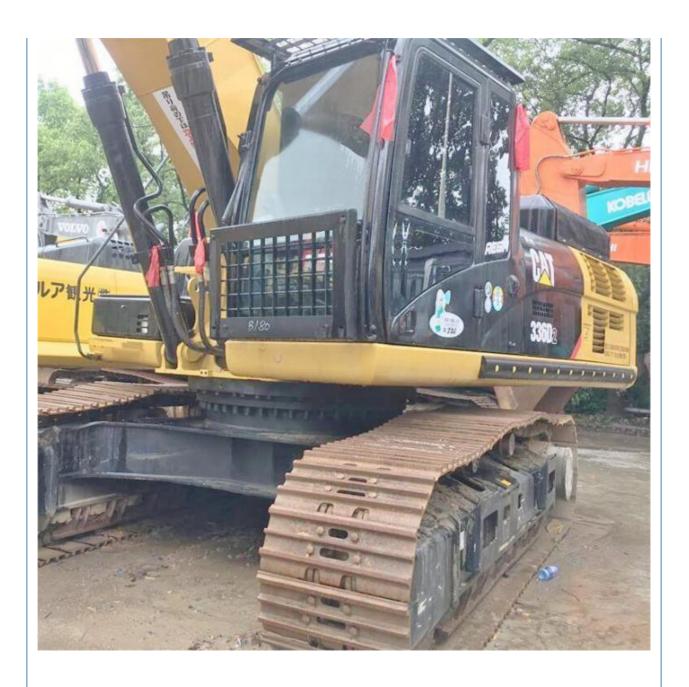

# Original 36 Ton CAT 336D2 Excavator from Japan Large Size with 1.8 m3 Bucket Capacity

### **Basic Information**

Place of Origin: Japan

• Price: \$48,000.00/units 1-3 units



### **Product Specification**

Showroom Location: None 35020 KG · Operating Weight: 1.8 M<sup>3</sup> . Bucket Capacity: · Machine Weight: 36000 KG • Hydraulic Cylinder Brand: Original • Hydraulic Pump Brand: Original Hydraulic Valve Brand: Original Caterpillar . Engine Brand: 200 KW • Power: Provided • Machinery Test Report: • Video Outgoing-inspection: Provided

• Core Components: Pressure Vessel, Motor, Bearing, Gear,

Pump, Gearbox, Engine, PLC

Year: 2018Working Hours: 2800



### More Images









### **Product Description**

## **Product Description**



















# Models Of Excavators We Sell

Excavators of other

brands

| Komatsu used excavator | PC20/PC30/PC35/PC40/PC50/PC55/PC56/PC60/PC70/PC75/PC78/PC10 0/PC110/PC120/PC128/PC130/PC138/PC150/PC160/PC200/PC210/PC22 0/PC228/PC240/PC270/PC300/PC350/PC360/PC400/PC450/PC460/PC49 0/PC650 |
|------------------------|-----------------------------------------------------------------------------------------------------------------------------------------------------------------------------------------------|
| Carter used excavator  | CAT303/CAT305/CAT305.5/CAT306/CAT307/CAT308/CAT311/CAT312/C<br>AT313/CAT315/CAT318/CAT320/CAT323/CAT324/CAT325/CAT326/CAT3<br>29/CAT330/CAT336/CAT340/CAT345/CAT349/CAT375                    |
| Doosan used excavator  | DH(DX)35/55/60/70/75/80/150/200/215/220