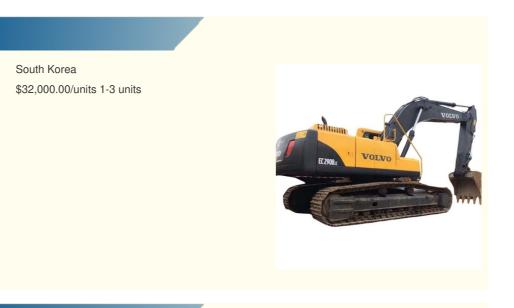

# 29000 KG Used Volvo EC290DL Crawler Track Excavator with Good Health Performance

#### **Product Specification**

**Basic Information** 

• Place of Origin:

• Price:

| Showroom Location:                         | None                                                                 |
|--------------------------------------------|----------------------------------------------------------------------|
| <ul> <li>Operating Weight:</li> </ul>      | 28500 KG                                                             |
| <ul> <li>Bucket Capacity:</li> </ul>       | 1.3 M <sup>3</sup>                                                   |
| <ul> <li>Machine Weight:</li> </ul>        | 29000 KG                                                             |
| Hydraulic Cylinder Brand:                  | Original                                                             |
| • Hydraulic Pump Brand:                    | Original                                                             |
| Hydraulic Valve Brand:                     | Original                                                             |
| <ul> <li>Engine Brand:</li> </ul>          | Volvo                                                                |
| • Power:                                   | 153 KW                                                               |
| <ul> <li>Machinery Test Report:</li> </ul> | Provided                                                             |
| • Video Outgoing-inspection:               | Provided                                                             |
| Core Components:                           | Pressure Vessel, Motor, Bearing, Gear,<br>Pump, Gearbox, Engine, PLC |
| • Year:                                    | 2019                                                                 |