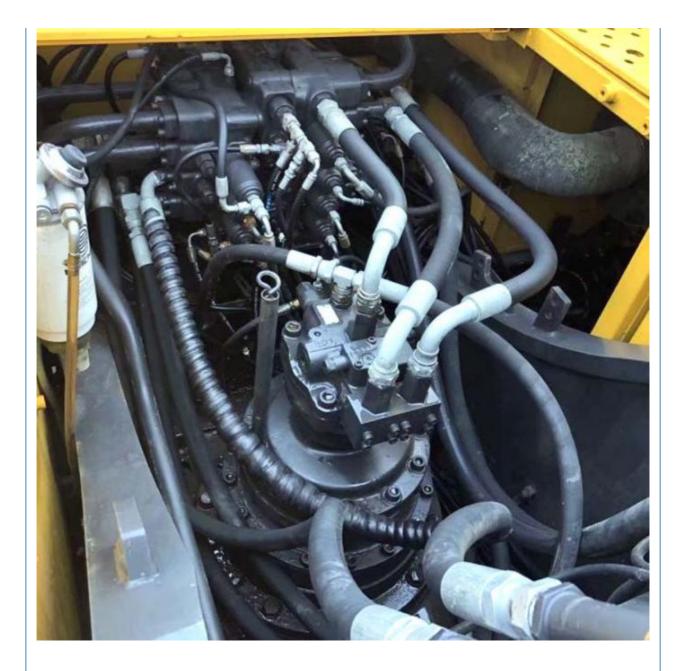

|
| <ul> <li>Engine Brand:</li> </ul>          | Volvo                                                                |
| • Power:                                   | 153 KW                                                               |
| <ul> <li>Machinery Test Report:</li> </ul> | Provided                                                             |
| • Video Outgoing-inspection:               | Provided                                                             |
| Core Components:                           | Pressure Vessel, Motor, Bearing, Gear,<br>Pump, Gearbox, Engine, PLC |
| • Year:                                    | 2019                                                                 |

2600



### More Images

• Working Hours:

























## Models Of Excavators We Sell

| Komatsu used<br>excavator  | PC20/PC30/PC35/PC40/PC50/PC55/PC56/PC60/PC70/PC75/PC78/PC10<br>0/PC110/PC120/PC128/PC130/PC138/PC150/PC160/PC200/PC210/PC22<br>0/PC228/PC240/PC270/PC300/PC350/PC360/PC400/PC450/PC460/PC49<br>0/PC650 |
|----------------------------|--------------------------------------------------------------------------------------------------------------------------------------------------------------------------------------------------------|
| Carter used excavator      | CAT303/CAT305/CAT305.5/CAT306/CAT307/CAT308/CAT311/CAT312/C<br>AT313/CAT315/CAT318/CAT320/CAT323/CAT324/CAT325/CAT326/CAT3<br>29/CAT330/CAT336/CAT340/CAT345/CAT349/CAT375                             |
| Doosan used excavator      | DH(DX)35/55/60/70/75/80/150/200/215/