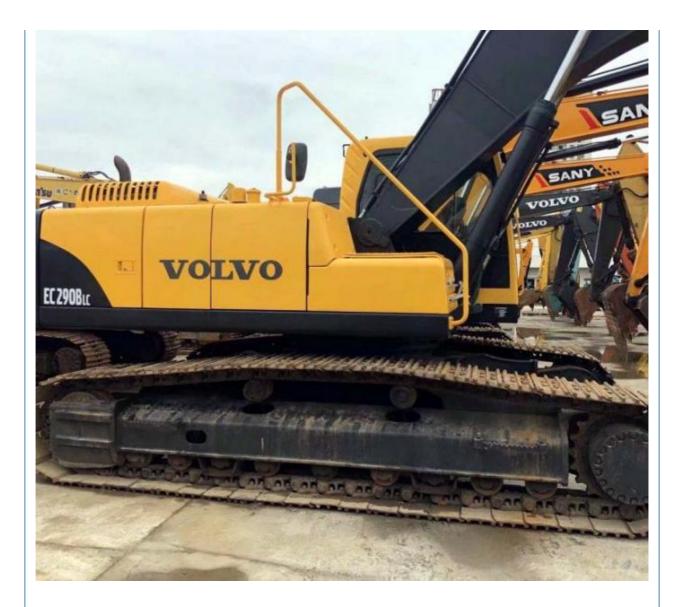

|
| <ul> <li>Engine Brand:</li> </ul>          | Volvo                                                                |
| • Power:                                   | 153 KW                                                               |
| <ul> <li>Machinery Test Report:</li> </ul> | Provided                                                             |
| • Video Outgoing-inspection:               | Provided                                                             |
| Core Components:                           | Pressure Vessel, Motor, Bearing, Gear,<br>Pump, Gearbox, Engine, PLC |
| • Year:                                    | 2019                                                                 |

2600



### More Images

• Working Hours:

























## Models Of Excavators We Sell

| Komatsu used<br>excavator  | PC20/PC30/PC35/PC40/PC50/PC55/PC56/PC60/PC70/PC75/PC78/PC10<br>0/PC110/PC120/PC128/PC130/PC138/PC150/PC160/PC200/PC210/PC22<br>0/PC228/PC240/PC270/PC300/PC350/PC360/PC400/PC450/PC460/PC49<br>0/PC650 |
|----------------------------|--------------------------------------------------------------------------------------------------------------------------------------------------------------------------------------------------------|
| Carter used excavator      | CAT303/CAT305/CAT305.5/CAT306/CAT307/CAT308/CAT311/CAT312/C<br>AT313/CAT315/CAT318/CAT320/CAT323/CAT324/CAT325/CAT326/CAT3<br>29/CAT330/CAT336/CAT340/CAT345/CAT349/CAT375                             |
| Doosan used excavator      | DH(DX)35/55/60/70/75/80/150/20