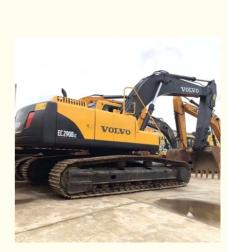

| Original                                                             |
| <ul> <li>Engine Brand:</li> </ul>          | Volvo                                                                |
| • Power:                                   | 153 KW                                                               |
| <ul> <li>Machinery Test Report:</li> </ul> | Provided                                                             |
| • Video Outgoing-inspection:               | Provided                                                             |
| Core Components:                           | Pressure Vessel, Motor, Bearing, Gear,<br>Pump, Gearbox, Engine, PLC |
| • Year:                                    | 2019                                                                 |

2600



### More Images

• Working Hours:

























## Models Of Excavators We Sell

| Komatsu used<br>excavator  | PC20/PC30/PC35/PC40/PC50/PC55/PC56/PC60/PC70/PC75/PC78/PC10<br>0/PC110/PC120/PC128/PC130/PC138/PC150/PC160/PC200/PC210/PC22<br>0/PC228/PC240/PC270/PC300/PC350/PC360/PC400/PC450/PC460/PC49<br>0/PC650 |
|----------------------------|--------------------------------------------------------------------------------------------------------------------------------------------------------------------------------------------------------|
| Carter used excavator      | CAT303/CAT305/CAT305.5/CAT306/CAT307/CAT308/CAT311/CAT312/C<br>AT313/CAT315/CAT318/CAT320/CAT323/CAT324/CAT325/CAT326/CAT3<br>29/CAT330/CAT336/CAT340/CAT345/CAT349/CAT375                             |
| Doosan u