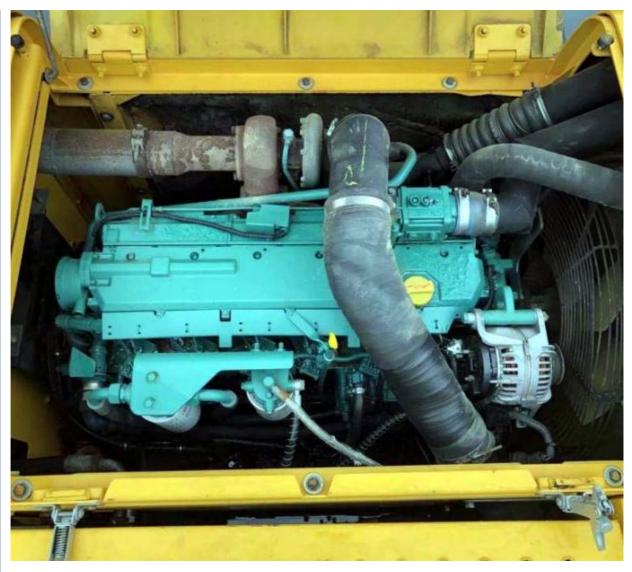

|
| <ul> <li>Engine Brand:</li> </ul>          | Volvo                                                                |
| • Power:                                   | 153 KW                                                               |
| <ul> <li>Machinery Test Report:</li> </ul> | Provided                                                             |
| • Video Outgoing-inspection:               | Provided                                                             |
| Core Components:                           | Pressure Vessel, Motor, Bearing, Gear,<br>Pump, Gearbox, Engine, PLC |
| • Year:                                    | 2019                                                                 |

2600



### More Images

• Working Hours:

























## Models Of Excavators We Sell

| Komatsu used<br>excavator  | PC20/PC30/PC35/PC40/PC50/PC55/PC56/PC60/PC70/PC75/PC78/PC10<br>0/PC110/PC120/PC128/PC130/PC138/PC150/PC160/PC200/PC210/PC22<br>0/PC228/PC240/PC270/PC300/PC350/PC360/PC400/PC450/PC460/PC49<br>0/PC650 |
|----------------------------|--------------------------------------------------------------------------------------------------------------------------------------------------------------------------------------------------------|
| Carter used excavator      | CAT303/CAT305/CAT305.5/CAT306/CAT307/CAT308/CAT311/CAT312/C<br>AT313/CAT315/CAT318/CAT320/CAT323/CAT324/CAT325/CAT326/CAT3<br>29/CAT330/CAT336/CAT340/CAT345/CAT349/CAT375                             |
| Doosan used excavator      | DH(DX)35/55/60/70/75/80/150/200/215/22