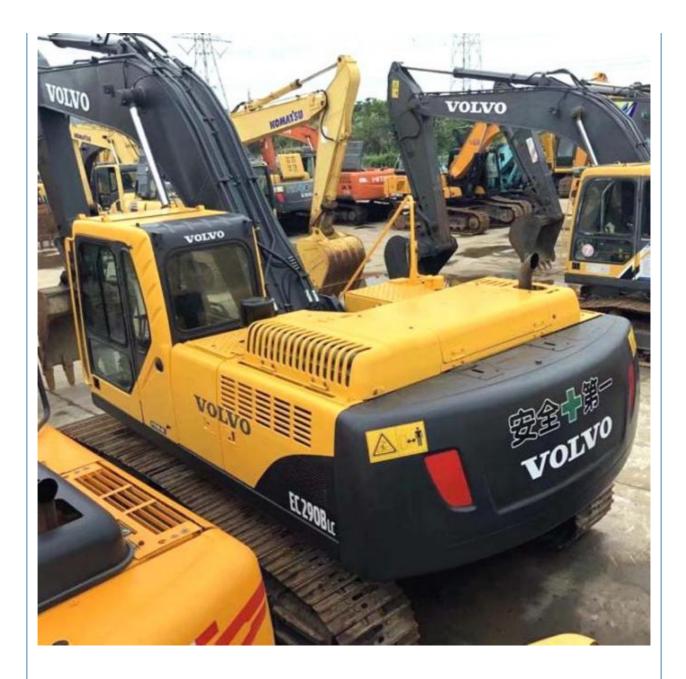

|
| <ul> <li>Engine Brand:</li> </ul>          | Volvo                                                                |
| • Power:                                   | 153 KW                                                               |
| <ul> <li>Machinery Test Report:</li> </ul> | Provided                                                             |
| • Video Outgoing-inspection:               | Provided                                                             |
| Core Components:                           | Pressure Vessel, Motor, Bearing, Gear,<br>Pump, Gearbox, Engine, PLC |
| • Year:                                    | 2019                                                                 |

2600



### More Images

• Working Hours:

























## Models Of Excavators We Sell

| Komatsu used<br>excavator  | PC20/PC30/PC35/PC40/PC50/PC55/PC56/PC60/PC70/PC75/PC78/PC10<br>0/PC110/PC120/PC128/PC130/PC138/PC150/PC160/PC200/PC210/PC22<br>0/PC228/PC240/PC270/PC300/PC350/PC360/PC400/PC450/PC460/PC49<br>0/PC650 |
|----------------------------|--------------------------------------------------------------------------------------------------------------------------------------------------------------------------------------------------------|
| Carter used excavator      | CAT303/CAT305/CAT305.5/CAT306/CAT307/CAT308/CAT311/CAT312/C<br>AT313/CAT315/CAT318/CAT320/CAT323/CAT324/CAT325/CAT326/CAT3<br>29/CAT330/CAT336/CAT340/CAT345/CAT349/CAT375                             |
| Doosan used excavator      | DH(DX)35/55/60/70/75/80/150/200/