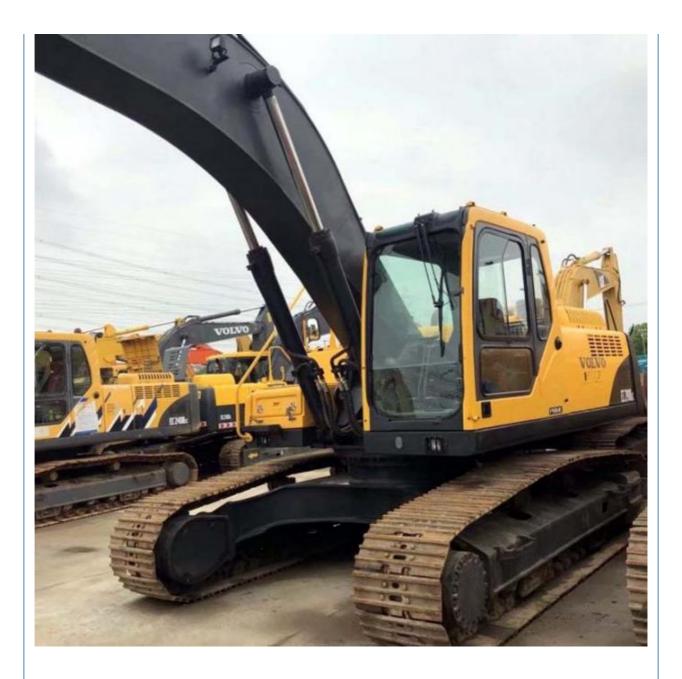

|
| <ul> <li>Engine Brand:</li> </ul>          | Volvo                                                                |
| • Power:                                   | 153 KW                                                               |
| <ul> <li>Machinery Test Report:</li> </ul> | Provided                                                             |
| • Video Outgoing-inspection:               | Provided                                                             |
| Core Components:                           | Pressure Vessel, Motor, Bearing, Gear,<br>Pump, Gearbox, Engine, PLC |
| • Year:                                    | 2019                                                                 |

2600



### More Images

• Working Hours:

























## Models Of Excavators We Sell

| Komatsu used<br>excavator  | PC20/PC30/PC35/PC40/PC50/PC55/PC56/PC60/PC70/PC75/PC78/PC10<br>0/PC110/PC120/PC128/PC130/PC138/PC150/PC160/PC200/PC210/PC22<br>0/PC228/PC240/PC270/PC300/PC350/PC360/PC400/PC450/PC460/PC49<br>0/PC650 |
|----------------------------|--------------------------------------------------------------------------------------------------------------------------------------------------------------------------------------------------------|
| Carter used excavator      | CAT303/CAT305/CAT305.5/CAT306/CAT307/CAT308/CAT311/CAT312/C<br>AT313/CAT315/CAT318/CAT320/CAT323/CAT324/CAT325/CAT326/CAT3<br>29/CAT330/CAT336/CAT340/CAT345/CAT349/CAT375                             |
| Doosan used excavator      | DH(DX)35/55/60/70/75/80/150/