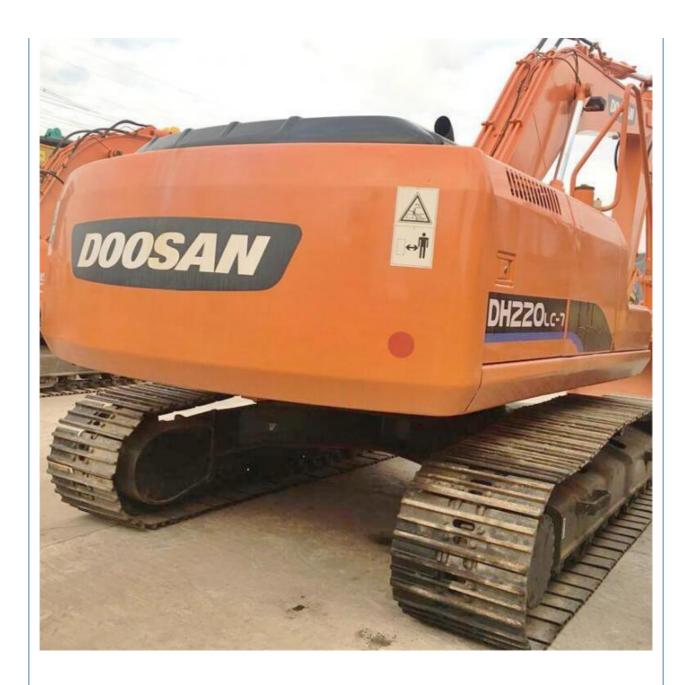

# 20TON DOOSAN DH200-7LC Excavator Good Condition 2020 Year Operating Weight 20TON

#### **Product Specification**

Showroom Location: NoneOperating Weight: 20TON

• Bucket Capacity: 1

Machine Weight: 20000 KG
Hydraulic Cylinder Brand: Original
Hydraulic Pump Brand: Original
Hydraulic Valve Brand: Original
Engine Brand: Doosan
Power: 108KW
Machinery Test Report: Provided
Video Outgoing-inspection: Provided

#### More Images