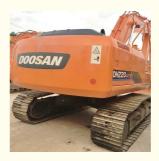

# 20TON DOOSAN DH200-7LC Excavator Good Condition 2020 Year Operating Weight 20TON

#### **Product Specification**

Showroom Location: NoneOperating Weight: 20TON

• Bucket Capacity: 1

Machine Weight: 20000 KG
Hydraulic Cylinder Brand: Original
Hydraulic Pump Brand: Original
Hydraulic Valve Brand: Original
Engine Brand: Doosan
Power: 108KW
Machinery Test Report: Provided
Video Outgoing-inspection: Provided