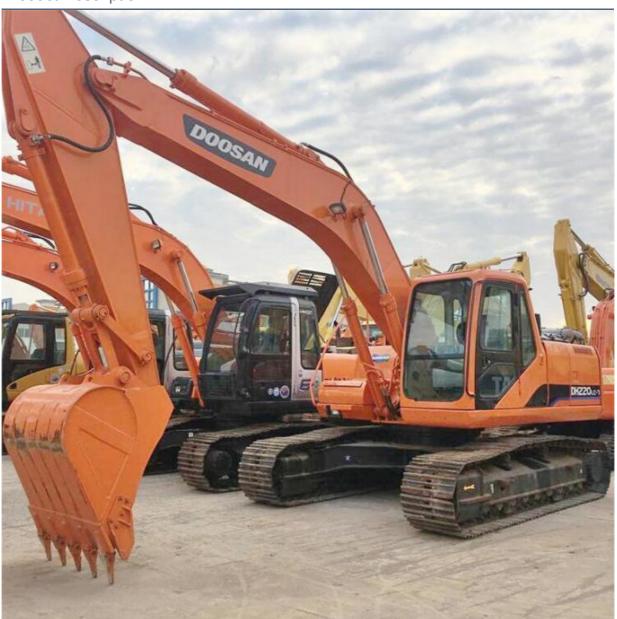

# 20TON DOOSAN DH200-7LC Excavator Good Condition 2020 Year Operating Weight 20TON

#### **Product Specification**

Showroom Location: NoneOperating Weight: 20TON

• Bucket Capacity: 1

Machine Weight: 20000 KG
Hydraulic Cylinder Brand: Original
Hydraulic Pump Brand: Original
Hydraulic Valve Brand: Original
Engine Brand: Doosan
Power: 108KW
Machinery Test Report: Provided
Video Outgoing-inspection: Provided