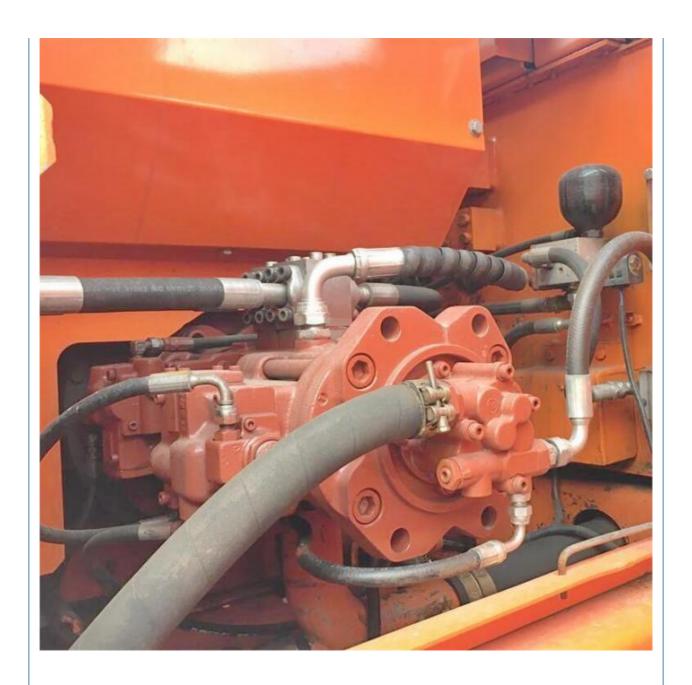

#### **Product Specification**

Showroom Location: NoneOperating Weight: 20TON

• Bucket Capacity: 1

Machine Weight: 20000 KG
Hydraulic Cylinder Brand: Original
Hydraulic Pump Brand: Original
Hydraulic Valve Brand: Original
Engine Brand: Doosan
Power: 108KW
Machinery Test Report: Provided
Video Outgoing-inspection: Provided

#### More Images