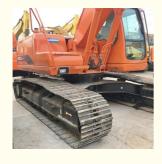

# 20TON DOOSAN DH200-7LC Excavator Good Condition 2020 Year Operating Weight 20TON

#### **Product Specification**

Showroom Location: NoneOperating Weight: 20TON

• Bucket Capacity: 1

Machine Weight: 20000 KG
Hydraulic Cylinder Brand: Original
Hydraulic Pump Brand: Original
Hydraulic Valve Brand: Original
Engine Brand: Doosan
Power: 108KW
Machinery Test Report: Provided
Video Outgoing-inspection: Provided