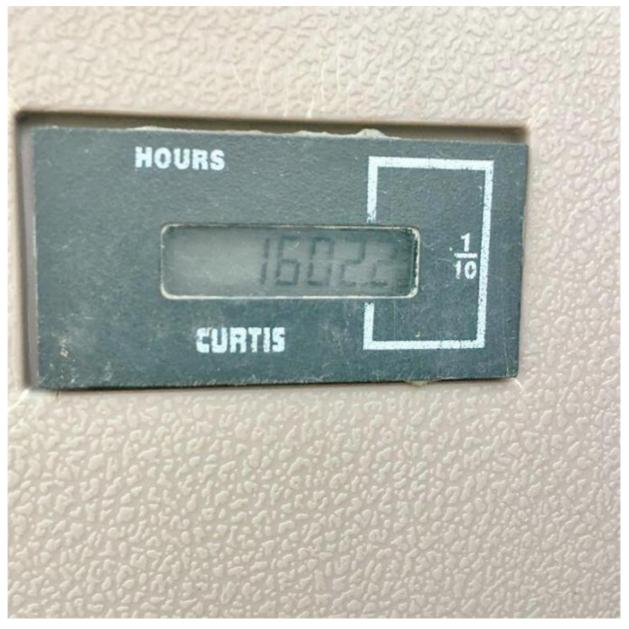

• Core Components: Pressure Vessel, Motor, Bearing, Gear,

Pump, Gearbox, Engine, PLC

• Year: 2020

Working Hours: 4001-6000