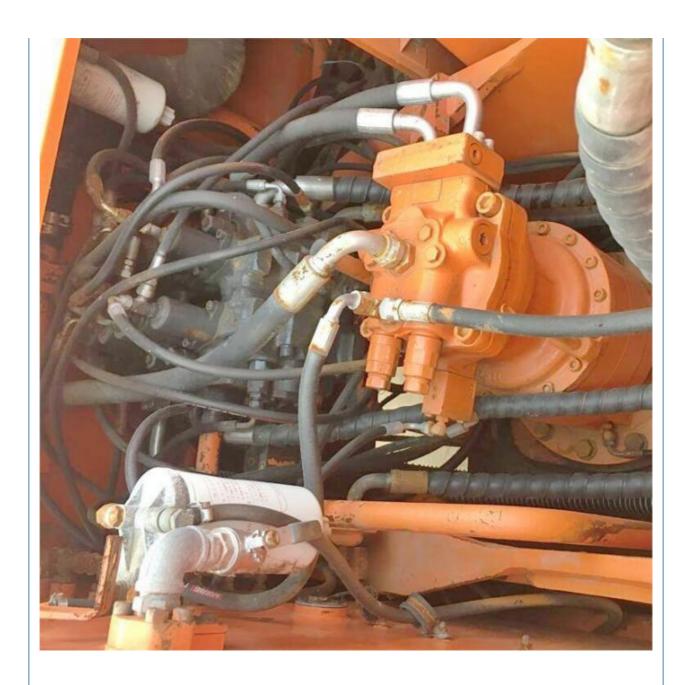

#### **Product Specification**

Showroom Location: NoneOperating Weight: 20TON

• Bucket Capacity: 1

Machine Weight: 20000 KG
Hydraulic Cylinder Brand: Original
Hydraulic Pump Brand: Original
Hydraulic Valve Brand: Original
Engine Brand: Doosan
Power: 108KW
Machinery Test Report: Provided
Video Outgoing-inspection: Provided

#### More Images