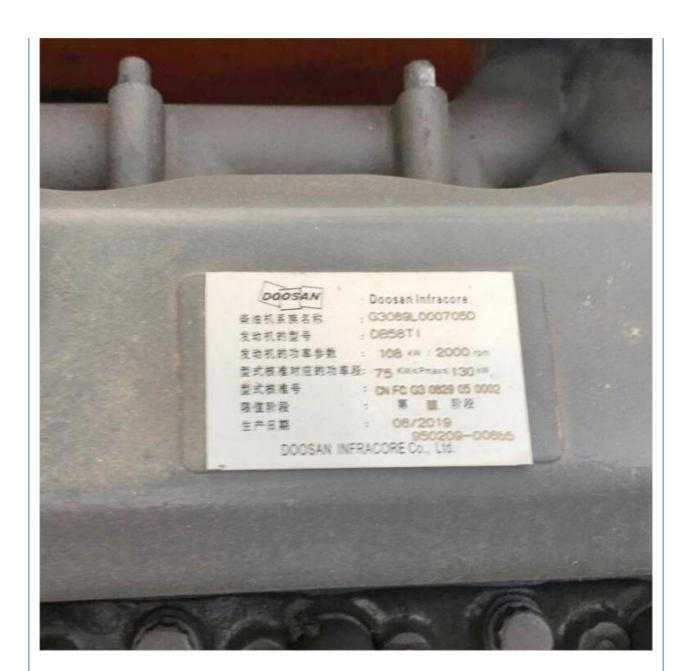

#### **Product Specification**

Showroom Location: NoneOperating Weight: 20TON

• Bucket Capacity: 1

Machine Weight: 20000 KG
Hydraulic Cylinder Brand: Original
Hydraulic Pump Brand: Original
Hydraulic Valve Brand: Original
Engine Brand: Doosan
Power: 108KW
Machinery Test Report: Provided
Video Outgoing-inspection: Provided

• Core Components: Pressure Vessel, Motor, Bearing, Gear,

Pump, Gearbox, Engine, PLC

• Year: 2020

Working Hours: 4001-6000

# **Product Description**

斗山工程机械(中国)有限公司 中国 山东省 烟台市经济技术开发区五指山路28号

装备种类

装备名称

中国制造

液压式挖掘机

DH22OLC

39177