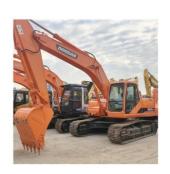

# 20TON DOOSAN DH200-7LC Excavator Good Condition 2020 Year Operating Weight 20TON

#### **Product Specification**

Showroom Location: NoneOperating Weight: 20TON

• Bucket Capacity: 1

Machine Weight: 20000 KG
Hydraulic Cylinder Brand: Original
Hydraulic Pump Brand: Original
Hydraulic Valve Brand: Original
Engine Brand: Doosan
Power: 108KW
Machinery Test Report: Provided
Video Outgoing-inspection: Provided