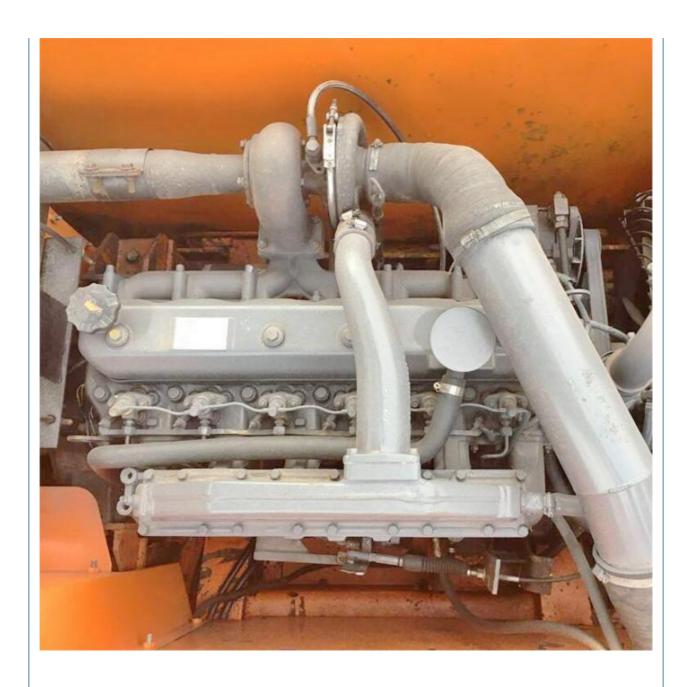

#### **Product Specification**

Showroom Location: NoneOperating Weight: 20TON

• Bucket Capacity: 1

Machine Weight: 20000 KG
Hydraulic Cylinder Brand: Original
Hydraulic Pump Brand: Original
Hydraulic Valve Brand: Original
Engine Brand: Doosan
Power: 108KW
Machinery Test Report: Provided
Video Outgoing-inspection: Provided

#### More Images