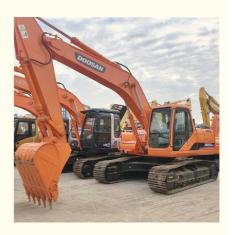

# 20TON DOOSAN DH200-7LC Excavator Good Condition 2020 Year Operating Weight 20TON

#### **Product Specification**

Showroom Location: NoneOperating Weight: 20TON

• Bucket Capacity: 1

Machine Weight: 20000 KG
Hydraulic Cylinder Brand: Original
Hydraulic Pump Brand: Original
Hydraulic Valve Brand: Original
Engine Brand: Doosan
Power: 108KW
Machinery Test Report: Provided
Video Outgoing-inspection: Provided