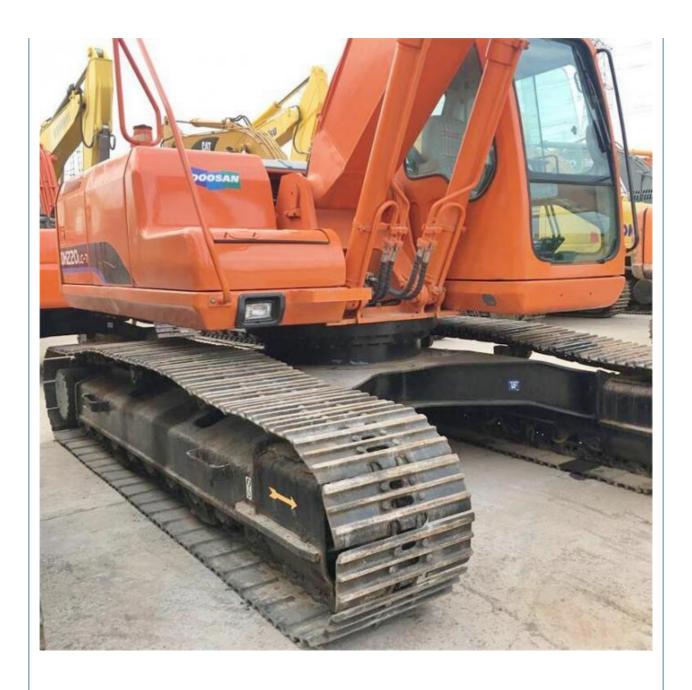

#### **Product Specification**

Showroom Location: NoneOperating Weight: 20TON

• Bucket Capacity: 1

Machine Weight: 20000 KG
Hydraulic Cylinder Brand: Original
Hydraulic Pump Brand: Original
Hydraulic Valve Brand: Original
Engine Brand: Doosan
Power: 108KW
Machinery Test Report: Provided
Video Outgoing-inspection: Provided