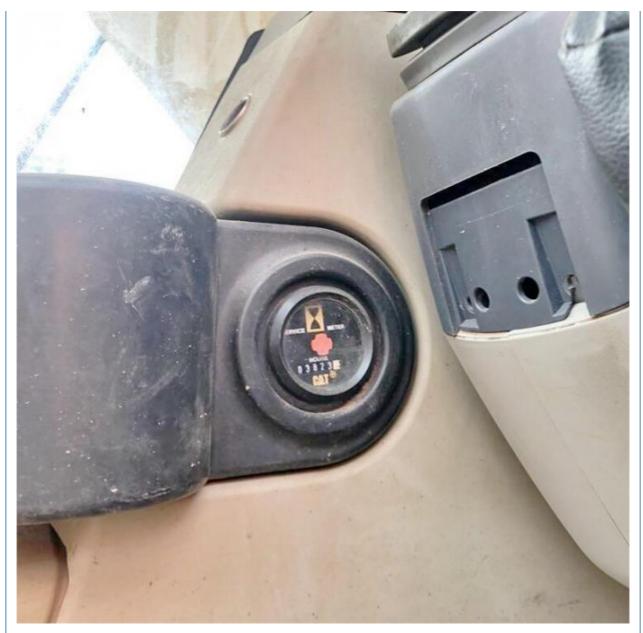

# 30 Ton Used Caterpillar 330CL Crawler Excavator in Japan with 1.7 m3 Bucket Capacity