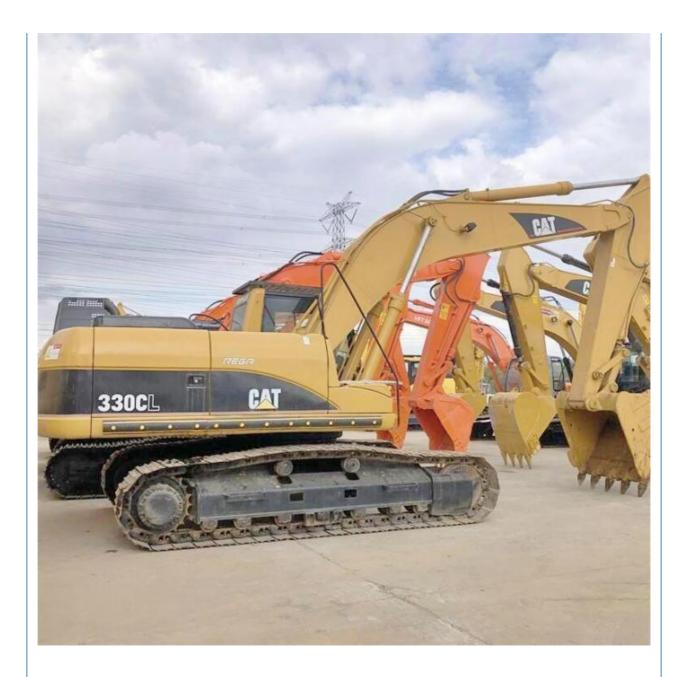

# 30 Ton Used Caterpillar 330CL Crawler Excavator in Japan with 1.7 m3 Bucket Capacity