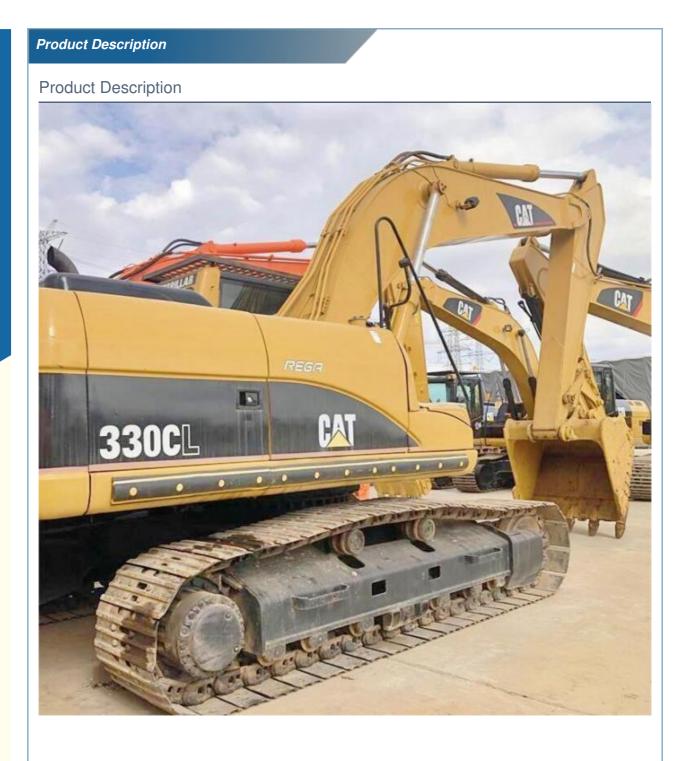

# 30 Ton Used Caterpillar 330CL Crawler Excavator in Japan with 1.7 m3 Bucket Capacity