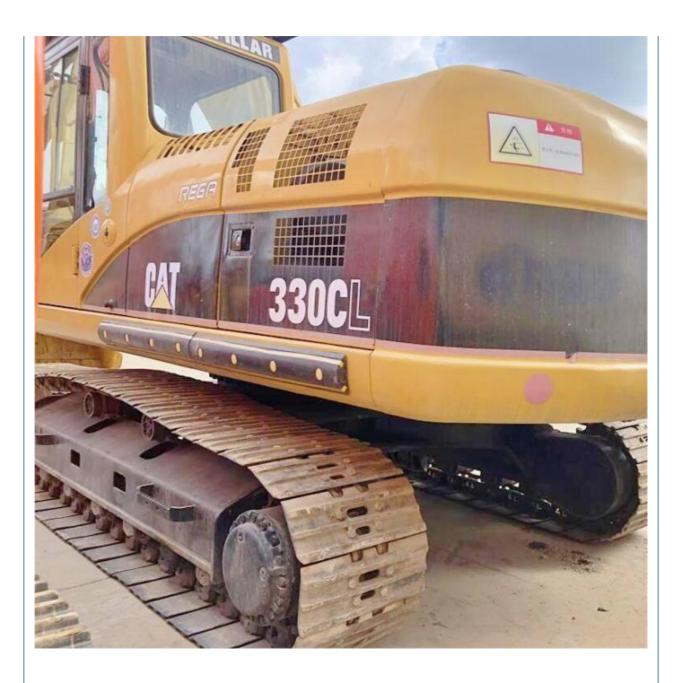

# 30 Ton Used Caterpillar 330CL Crawler Excavator in Japan with 1.7 m3 Bucket Capacity