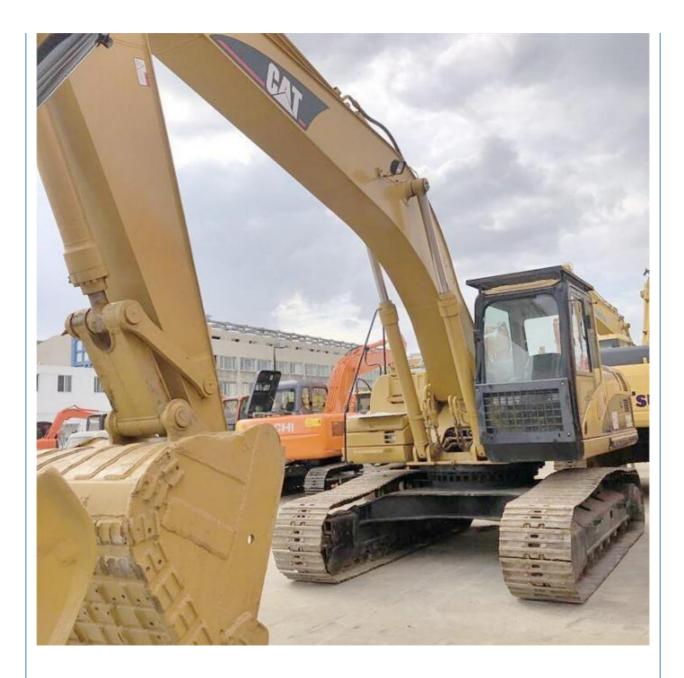

# 30 Ton Used Caterpillar 330CL Crawler Excavator in Japan with 1.7 m3 Bucket Capacity