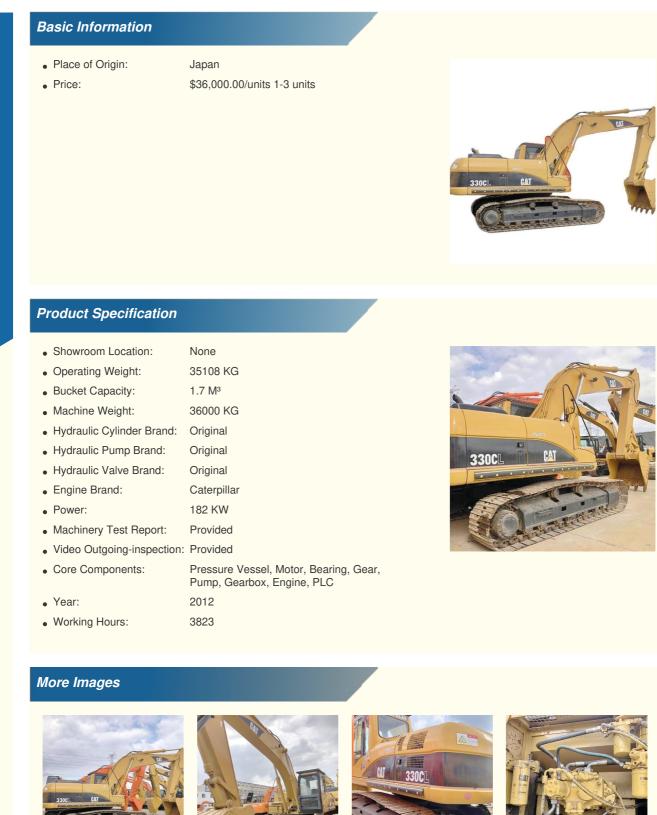

# 30 Ton Used Caterpillar 330CL Crawler Excavator in Japan with 1.7 m3 Bucket Capacity