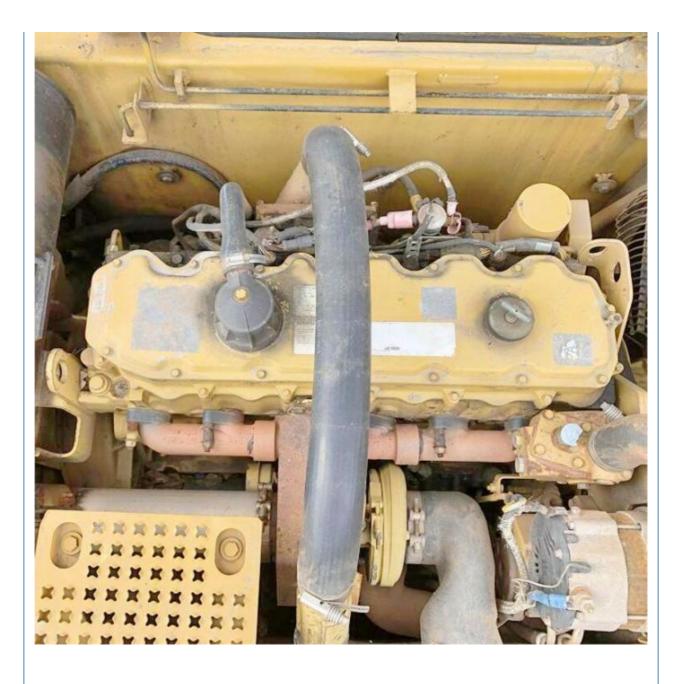

# 30 Ton Used Caterpillar 330CL Crawler Excavator in Japan with 1.7 m3 Bucket Capacity