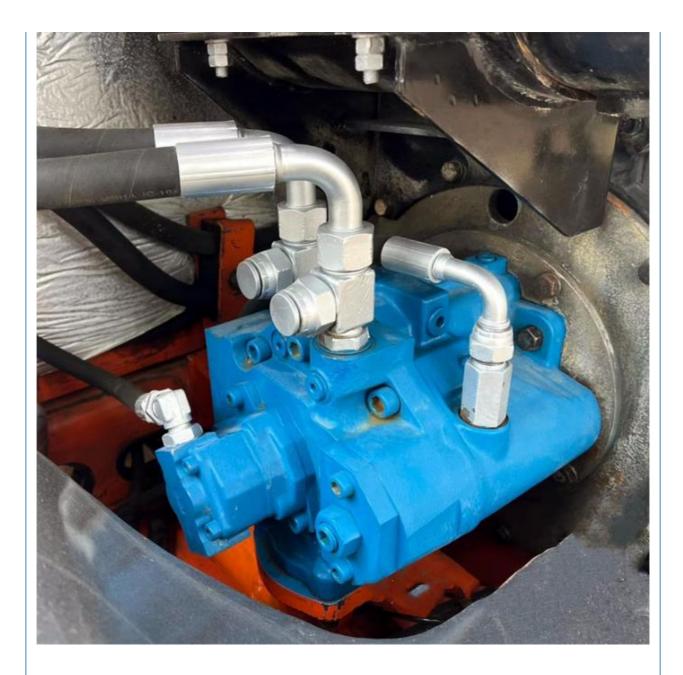

#### **Product Specification**

• Showroom Location: None • Operating Weight: 8100 KG 0.32 M<sup>3</sup> Bucket Capacity: • Machine Weight: 8000 KG • Hydraulic Cylinder Brand: Original • Hydraulic Pump Brand: Original • Hydraulic Valve Brand: Original YANMAR . Engine Brand: 39.7 KW • Power: • Machinery Test Report: Provided • Video Outgoing-inspection: Provided • Core Components: Pressure Vessel, Motor, Bearing, Gear, Pump, Gearbox, Engine, PLC • Year: 2019

#### More Images

Working Hours: