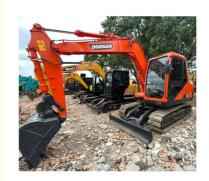

## 2019 Doosan80 Korea Original 8 Ton Crawler Excavator with Powerful Hydraulic Cylinder

#### **Product Specification**

• Showroom Location: None • Operating Weight: 8100 KG 0.32 M<sup>3</sup> Bucket Capacity: • Machine Weight: 8000 KG • Hydraulic Cylinder Brand: Original • Hydraulic Pump Brand: Original • Hydraulic Valve Brand: Original YANMAR . Engine Brand: 39.7 KW • Power: • Machinery Test Report: Provided • Video Outgoing-inspection: Provided • Core Components: Pressure Vessel, Motor, Bearing, Gear, Pump, Gearbox, Engine, PLC • Year: 2019