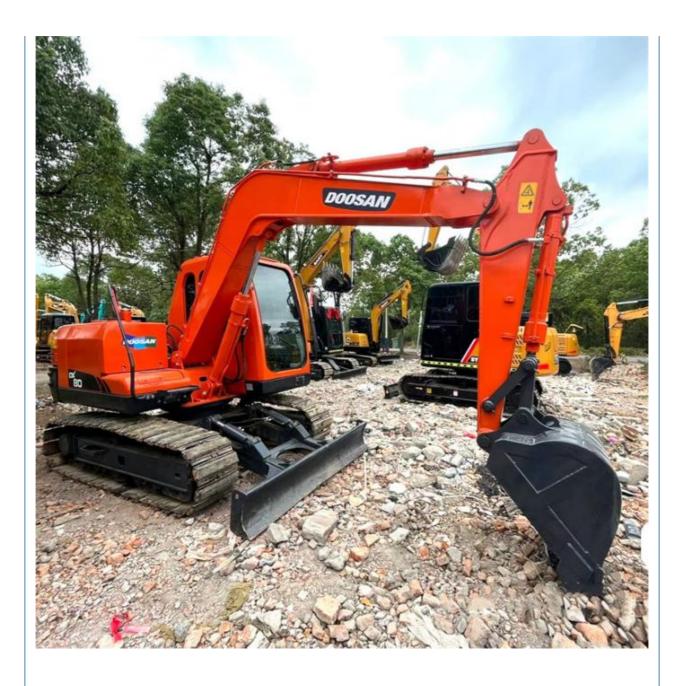

## 2019 Doosan80 Korea Original 8 Ton Crawler Excavator with Powerful Hydraulic Cylinder

#### **Product Specification**

• Showroom Location: None • Operating Weight: 8100 KG 0.32 M<sup>3</sup> Bucket Capacity: • Machine Weight: 8000 KG • Hydraulic Cylinder Brand: Original • Hydraulic Pump Brand: Original • Hydraulic Valve Brand: Original YANMAR . Engine Brand: 39.7 KW • Power: • Machinery Test Report: Provided • Video Outgoing-inspection: Provided • Core Components: Pressure Vessel, Motor, Bearing, Gear, Pump, Gearbox, Engine, PLC • Year: 2019