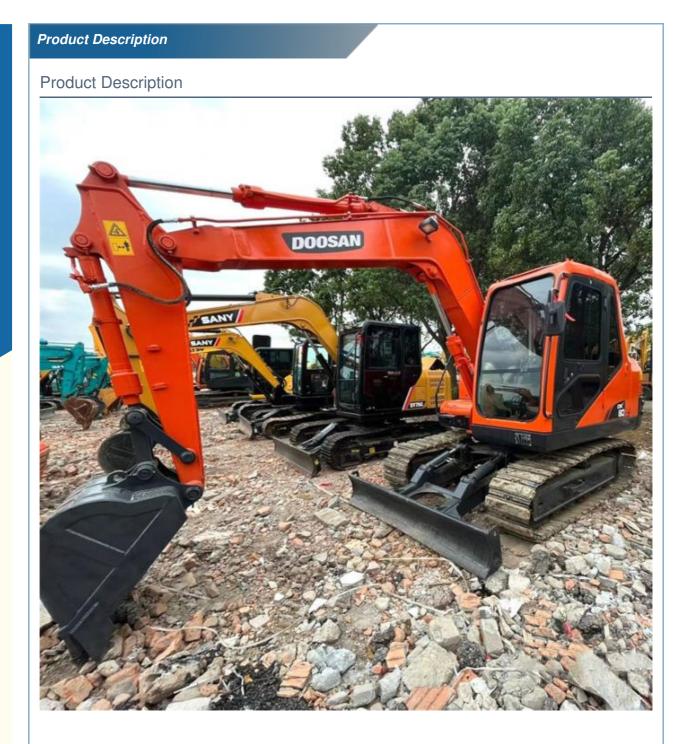

## 2019 Doosan80 Korea Original 8 Ton Crawler Excavator with Powerful Hydraulic Cylinder

#### **Product Specification**

• Showroom Location: None • Operating Weight: 8100 KG 0.32 M<sup>3</sup> Bucket Capacity: • Machine Weight: 8000 KG • Hydraulic Cylinder Brand: Original • Hydraulic Pump Brand: Original • Hydraulic Valve Brand: Original YANMAR . Engine Brand: 39.7 KW • Power: • Machinery Test Report: Provided • Video Outgoing-inspection: Provided • Core Components: Pressure Vessel, Motor, Bearing, Gear, Pump, Gearbox, Engine, PLC • Year: 2019