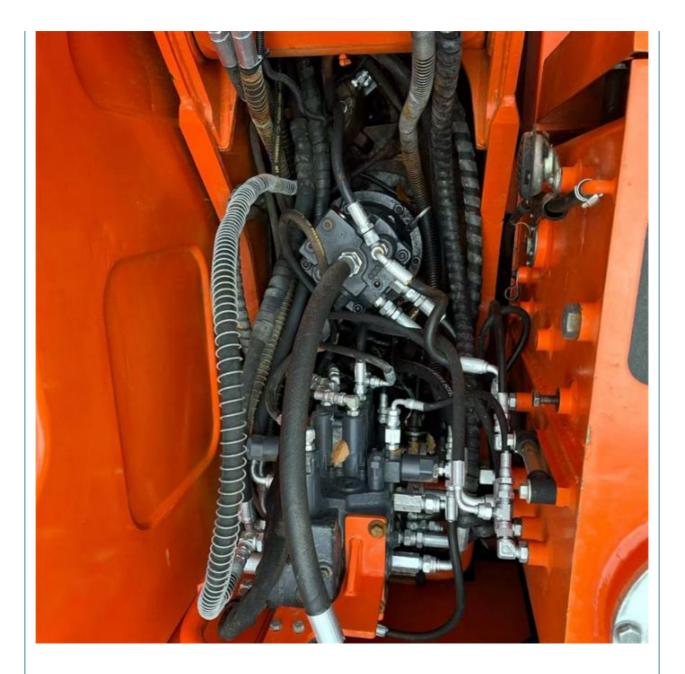

## 2019 Doosan80 Korea Original 8 Ton Crawler Excavator with Powerful Hydraulic Cylinder

### **Basic Information**

- Place of Origin:
- Price:
- South Korea
  - \$19,000.00/units 1-3 units



#### **Product Specification**

• Showroom Location: None • Operating Weight: 8100 KG 0.32 M<sup>3</sup> Bucket Capacity: • Machine Weight: 8000 KG • Hydraulic Cylinder Brand: Original • Hydraulic Pump Brand: Original • Hydraulic Valve Brand: Original YANMAR . Engine Brand: 39.7 KW • Power: • Machinery Test Report: Provided • Video Outgoing-inspection: Provided • Core Components: Pressure Vessel, Motor, Bearing, Gear, Pump, Gearbox, Engine, PLC • Year: 2019

2726



#### More Images

Working Hours:



























# Models Of Excavators We Sell

| 1.2 |                            |                                                                                                                                                                                                        |
|-----|----------------------------|--------------------------------------------------------------------------------------------------------------------------------------------------------------------------------------------------------|
|     | Komatsu used<br>excavator  | PC20/PC30/PC35/PC40/PC50/PC55/PC56/PC60/PC70/PC75/PC78/PC10<br>0/PC110/PC120/PC128/PC130/PC138/PC150/PC160/PC200/PC210/PC22<br>0/PC228/PC240/PC270/PC300/PC350/PC360/PC400/PC450/PC460/PC49<br>0/PC650 |
|     | Carter used excavator      | CAT303/