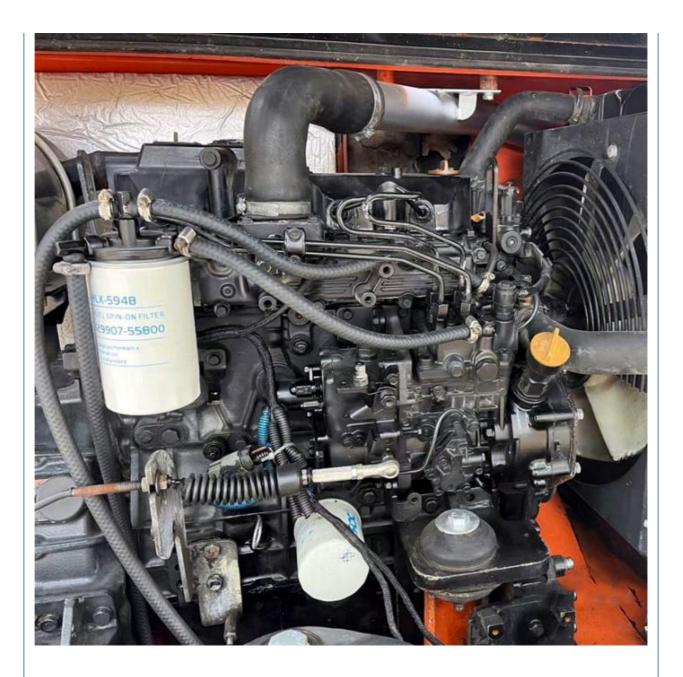

#### **Product Specification**

• Showroom Location: None • Operating Weight: 8100 KG 0.32 M<sup>3</sup> Bucket Capacity: • Machine Weight: 8000 KG • Hydraulic Cylinder Brand: Original • Hydraulic Pump Brand: Original • Hydraulic Valve Brand: Original YANMAR . Engine Brand: 39.7 KW • Power: • Machinery Test Report: Provided • Video Outgoing-inspection: Provided • Core Components: Pressure Vessel, Motor, Bearing, Gear, Pump, Gearbox, Engine, PLC • Year: 2019

#### More Images

Working Hours: