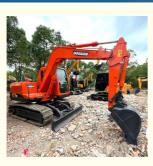

## 2019 Doosan80 Korea Original 8 Ton Crawler Excavator with Powerful Hydraulic Cylinder

#### **Product Specification**

• Showroom Location: None • Operating Weight: 8100 KG 0.32 M<sup>3</sup> Bucket Capacity: • Machine Weight: 8000 KG • Hydraulic Cylinder Brand: Original • Hydraulic Pump Brand: Original • Hydraulic Valve Brand: Original YANMAR . Engine Brand: 39.7 KW • Power: • Machinery Test Report: Provided • Video Outgoing-inspection: Provided • Core Components: Pressure Vessel, Motor, Bearing, Gear, Pump, Gearbox, Engine, PLC • Year: 2019