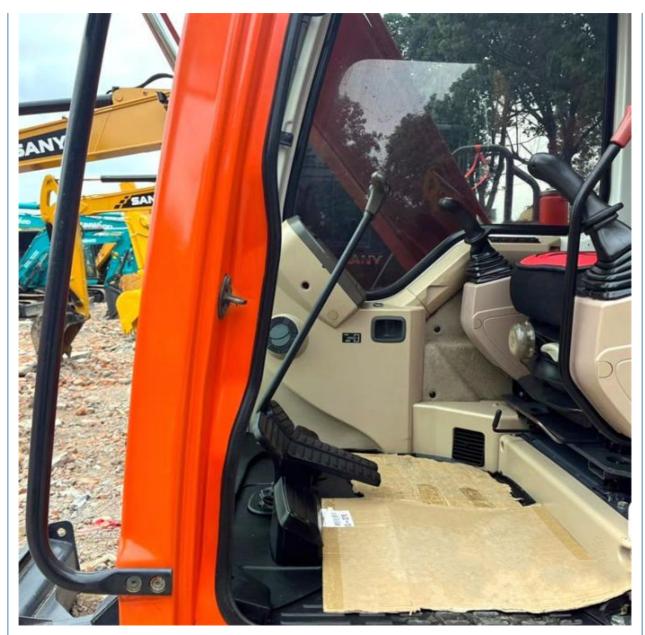

## 2019 Doosan80 Korea Original 8 Ton Crawler Excavator with Powerful Hydraulic Cylinder

### **Basic Information**

- Place of Origin:
- Price:
- South Korea
  - \$19,000.00/units 1-3 units



#### **Product Specification**

• Showroom Location: None • Operating Weight: 8100 KG 0.32 M<sup>3</sup> Bucket Capacity: • Machine Weight: 8000 KG • Hydraulic Cylinder Brand: Original • Hydraulic Pump Brand: Original • Hydraulic Valve Brand: Original YANMAR . Engine Brand: 39.7 KW • Power: • Machinery Test Report: Provided • Video Outgoing-inspection: Provided • Core Components: Pressure Vessel, Motor, Bearing, Gear, Pump, Gearbox, Engine, PLC • Year: 2019

2726



#### More Images

Working Hours:



























# Models Of Excavators We Sell

| 1.2 |                            |                                                                                                                                                                                                        |
|-----|----------------------------|--------------------------------------------------------------------------------------------------------------------------------------------------------------------------------------------------------|
|     | Komatsu used<br>excavator  | PC20/PC30/PC35/PC40/PC50/PC55/PC56/PC60/PC70/PC75/PC78/PC10<br>0/PC110/PC120/PC128/PC130/PC138/PC150/PC160/PC200/PC210/PC22<br>0/PC228/PC240/PC270/PC300/PC350/PC360/PC400/PC450/PC460/PC49<br>0/PC650 |
|     | Carter used excavator      | CAT303/CAT305/C