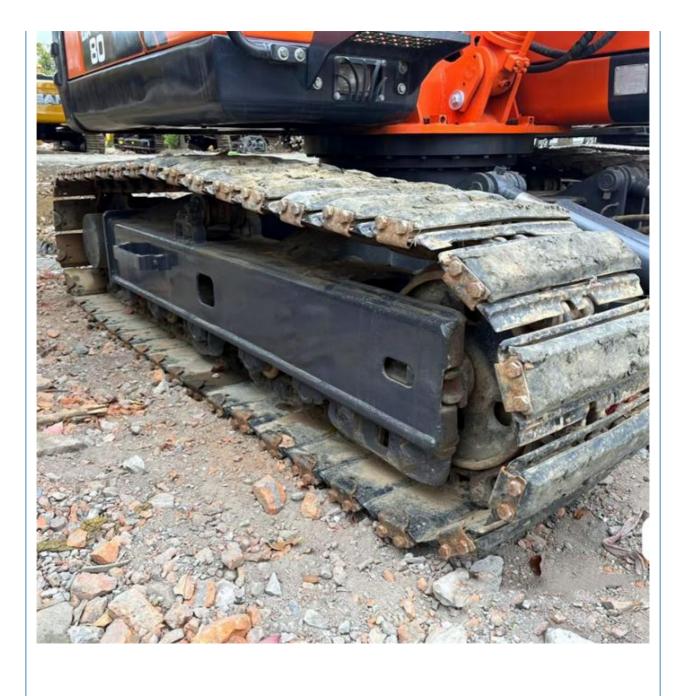

## 2019 Doosan80 Korea Original 8 Ton Crawler Excavator with Powerful Hydraulic Cylinder

### **Basic Information**

- Place of Origin:
- Price:
- South Korea
  - \$19,000.00/units 1-3 units



#### **Product Specification**

• Showroom Location: None • Operating Weight: 8100 KG 0.32 M<sup>3</sup> Bucket Capacity: • Machine Weight: 8000 KG • Hydraulic Cylinder Brand: Original • Hydraulic Pump Brand: Original • Hydraulic Valve Brand: Original YANMAR . Engine Brand: 39.7 KW • Power: • Machinery Test Report: Provided • Video Outgoing-inspection: Provided • Core Components: Pressure Vessel, Motor, Bearing, Gear, Pump, Gearbox, Engine, PLC • Year: 2019

2726



#### More Images

Working Hours:



























# Models Of Excavators We Sell

| 1.2 |                            |                                                                                                                                                                                                        |
|-----|----------------------------|--------------------------------------------------------------------------------------------------------------------------------------------------------------------------------------------------------|
|     | Komatsu used<br>excavator  | PC20/PC30/PC35/PC40/PC50/PC55/PC56/PC60/PC70/PC75/PC78/PC10<br>0/PC110/PC120/PC128/PC130/PC138/PC150/PC160/PC200/PC210/PC22<br>0/PC228/PC240/PC270/PC300/PC350/PC360/PC400/PC450/PC460/PC49<br>0/PC650 |
|     | Carter used excavator      | CAT