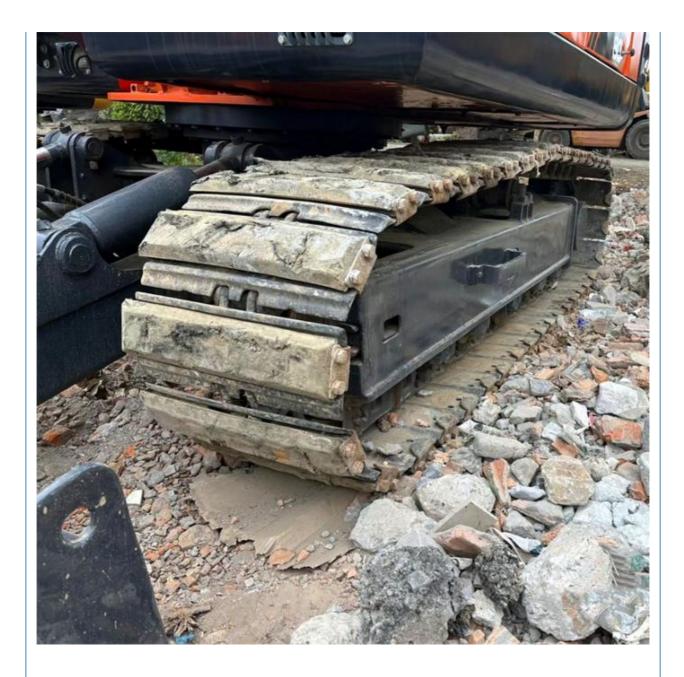

## 2019 Doosan80 Korea Original 8 Ton Crawler Excavator with Powerful Hydraulic Cylinder

### **Basic Information**

- Place of Origin:
- Price:
- South Korea
  - \$19,000.00/units 1-3 units



#### **Product Specification**

• Showroom Location: None • Operating Weight: 8100 KG 0.32 M<sup>3</sup> Bucket Capacity: • Machine Weight: 8000 KG • Hydraulic Cylinder Brand: Original • Hydraulic Pump Brand: Original • Hydraulic Valve Brand: Original YANMAR . Engine Brand: 39.7 KW • Power: • Machinery Test Report: Provided • Video Outgoing-inspection: Provided • Core Components: Pressure Vessel, Motor, Bearing, Gear, Pump, Gearbox, Engine, PLC • Year: 2019

2726



#### More Images

Working Hours:



























# Models Of Excavators We Sell

| 1.2 |                            |                                                                                                                                                                                                        |
|-----|----------------------------|--------------------------------------------------------------------------------------------------------------------------------------------------------------------------------------------------------|
|     | Komatsu used<br>excavator  | PC20/PC30/PC35/PC40/PC50/PC55/PC56/PC60/PC70/PC75/PC78/PC10<br>0/PC110/PC120/PC128/PC130/PC138/PC150/PC160/PC200/PC210/PC22<br>0/PC228/PC240/PC270/PC300/PC350/PC360/PC400/PC450/PC460/PC49<br>0/PC650 |
|     | Carter used excavator      | CAT30