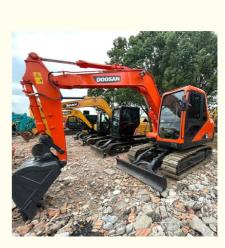

## 2019 Doosan80 Korea Original 8 Ton Crawler Excavator with Powerful Hydraulic Cylinder

#### **Product Specification**

• Showroom Location: None • Operating Weight: 8100 KG 0.32 M<sup>3</sup> Bucket Capacity: • Machine Weight: 8000 KG • Hydraulic Cylinder Brand: Original • Hydraulic Pump Brand: Original • Hydraulic Valve Brand: Original YANMAR . Engine Brand: 39.7 KW • Power: • Machinery Test Report: Provided • Video Outgoing-inspection: Provided • Core Components: Pressure Vessel, Motor, Bearing, Gear, Pump, Gearbox, Engine, PLC • Year: 2019