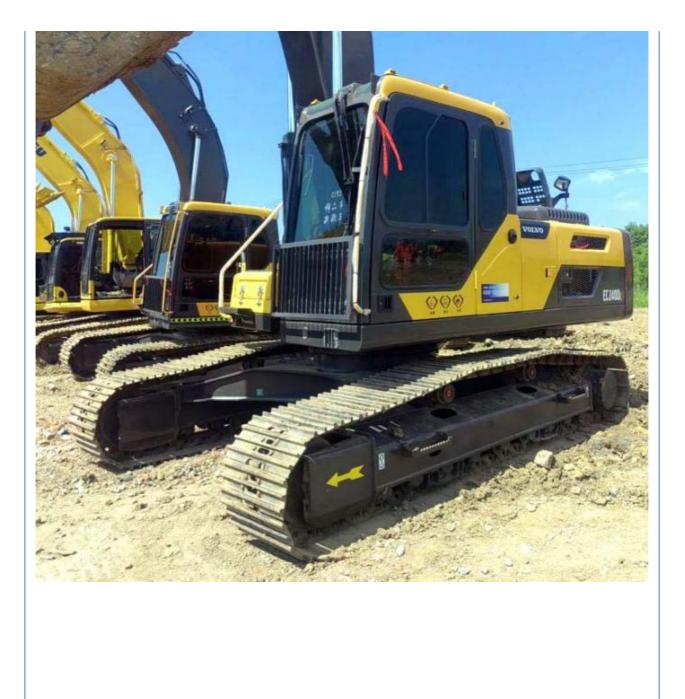

# Second Hand Volvo 240 Excavator with 2800 Working Hours and Original Hydraulic Valve

## **Product Specification**

• Showroom Location: None • Operating Weight: 24500 KG 1.2 M<sup>3</sup> Bucket Capacity: • Machine Weight: 24000 KG • Hydraulic Cylinder Brand: Original • Hydraulic Pump Brand: Original • Hydraulic Valve Brand: Original Volvo . Engine Brand: 130 KW • Power: • Machinery Test Report: Provided • Video Outgoing-inspection: Provided Core Components: Pressure Vessel, Motor, Bearing, Gear, Pump, Gearbox, Engine, PLC • Year: 2018

2800