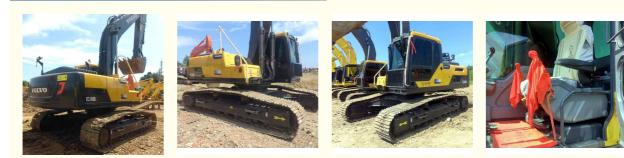

# Second Hand Volvo 240 Excavator with 2800 Working Hours and Original Hydraulic Valve

## **Basic Information**

- Place of Origin:
- Price:
- South Korea
  - \$25,000.00/units 1-3 units



## **Product Specification**

• Showroom Location: None • Operating Weight: 24500 KG 1.2 M<sup>3</sup> Bucket Capacity: • Machine Weight: 24000 KG • Hydraulic Cylinder Brand: Original • Hydraulic Pump Brand: Original • Hydraulic Valve Brand: Original Volvo . Engine Brand: 130 KW • Power: • Machinery Test Report: Provided • Video Outgoing-inspection: Provided Core Components: Pressure Vessel, Motor, Bearing, Gear, Pump, Gearbox, Engine, PLC • Year: 2018

2800



#### More Images

Working Hours:



# Product Description















## Models Of Excavators We Sell

| Komatsu used<br>excavator  | PC20/PC30/PC35/PC40/PC50/PC55/PC56/PC60/PC70/PC75/PC78/PC10<br>0/PC110/PC120/PC128/PC130/PC138/PC150/PC160/PC200/PC210/PC22<br>0/PC228/PC240/PC270/PC300/PC350/PC360/PC400/PC450/PC460/PC49<br>0/PC650 |
|----------------------------|--------------------------------------------------------------------------------------------------------------------------------------------------------------------------------------------------------|
| Carter used excavator      | CAT303/CAT305/CAT305.5/CAT306/CAT307/CAT308/CAT311/CAT312/C<br>AT313/CAT315/CAT318/CAT320/CAT323/CAT324/CAT325/CAT326/CAT3<br>29/CAT330/CAT336/CAT340/CAT345/CAT349/CAT375                             |
| Doosan used excavator      | D