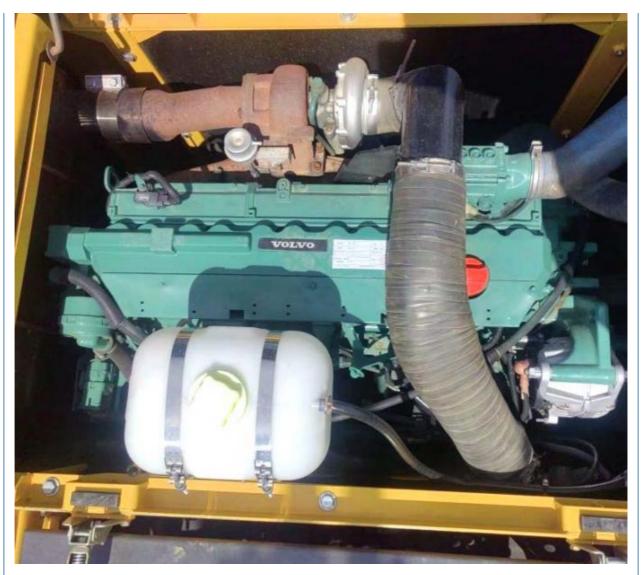

## **Product Specification**

• Showroom Location: None • Operating Weight: 24500 KG 1.2 M<sup>3</sup> Bucket Capacity: • Machine Weight: 24000 KG • Hydraulic Cylinder Brand: Original • Hydraulic Pump Brand: Original • Hydraulic Valve Brand: Original Volvo . Engine Brand: 130 KW • Power: • Machinery Test Report: Provided • Video Outgoing-inspection: Provided Core Components: Pressure Vessel, Motor, Bearing, Gear, Pump, Gearbox, Engine, PLC • Year: 2018

#### More Images

Working Hours: