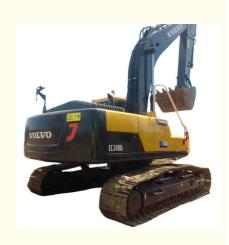

# Second Hand Volvo 240 Excavator with 2800 Working Hours and Original Hydraulic Valve

## **Product Specification**

• Showroom Location: None • Operating Weight: 24500 KG 1.2 M<sup>3</sup> Bucket Capacity: • Machine Weight: 24000 KG • Hydraulic Cylinder Brand: Original • Hydraulic Pump Brand: Original • Hydraulic Valve Brand: Original Volvo . Engine Brand: 130 KW • Power: • Machinery Test Report: Provided • Video Outgoing-inspection: Provided Core Components: Pressure Vessel, Motor, Bearing, Gear, Pump, Gearbox, Engine, PLC • Year: 2018