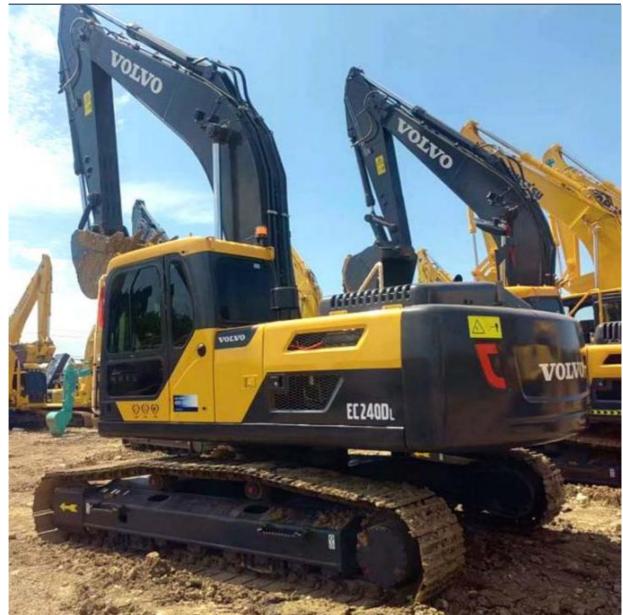

# Second Hand Volvo 240 Excavator with 2800 Working Hours and Original Hydraulic Valve

## **Basic Information**

- Place of Origin:
- Price:
- South Korea
  - \$25,000.00/units 1-3 units



## **Product Specification**

• Showroom Location: None • Operating Weight: 24500 KG 1.2 M<sup>3</sup> Bucket Capacity: • Machine Weight: 24000 KG • Hydraulic Cylinder Brand: Original • Hydraulic Pump Brand: Original • Hydraulic Valve Brand: Original Volvo . Engine Brand: 130 KW • Power: • Machinery Test Report: Provided • Video Outgoing-inspection: Provided Core Components: Pressure Vessel, Motor, Bearing, Gear, Pump, Gearbox, Engine, PLC • Year: 2018

2800



#### More Images

Working Hours:



# Product Description















## Models Of Excavators We Sell

| Komatsu used<br>excavator  | PC20/PC30/PC35/PC40/PC50/PC55/PC56/PC60/PC70/PC75/PC78/PC10<br>0/PC110/PC120/PC128/PC130/PC138/PC150/PC160/PC200/PC210/PC22<br>0/PC228/PC240/PC270/PC300/PC350/PC360/PC400/PC450/PC460/PC49<br>0/PC650 |
|----------------------------|--------------------------------------------------------------------------------------------------------------------------------------------------------------------------------------------------------|
| Carter used excavator      | CAT303/CAT305/CAT305.5/CAT306/CAT307/CAT308/CAT311/CAT312/C<br>AT313/CAT315/CAT318/CAT320/CAT323/CAT324/CAT325/CAT326/CAT3<br>29/CAT330/CAT336/CAT340/CAT345/CAT349/CAT375                             |
| Doosan used excavator      | DH(DX)35/55/60/70/75/80/15