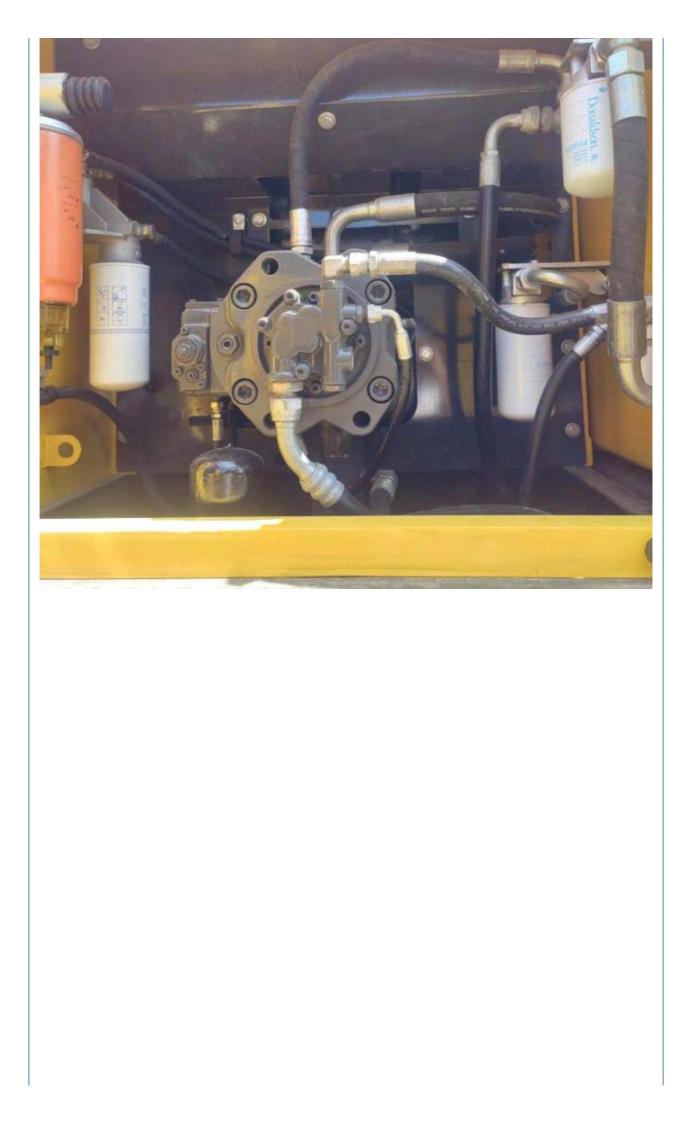

## **Product Specification**

• Showroom Location: None • Operating Weight: 24500 KG 1.2 M<sup>3</sup> Bucket Capacity: • Machine Weight: 24000 KG • Hydraulic Cylinder Brand: Original • Hydraulic Pump Brand: Original • Hydraulic Valve Brand: Original Volvo . Engine Brand: 130 KW • Power: • Machinery Test Report: Provided • Video Outgoing-inspection: Provided Core Components: Pressure Vessel, Motor, Bearing, Gear, Pump, Gearbox, Engine, PLC • Year: 2018

#### More Images

Working Hours: