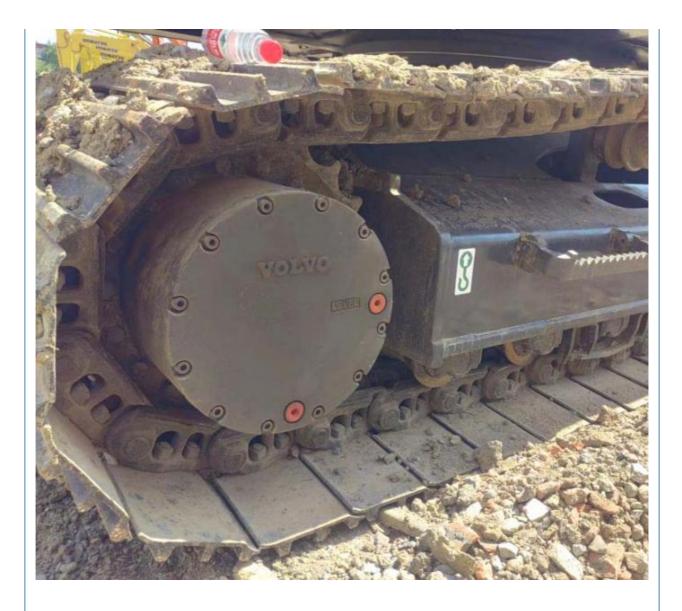

# Second Hand Volvo 240 Excavator with 2800 Working Hours and Original Hydraulic Valve

## **Basic Information**

- Place of Origin:
- Price:
- South Korea
  - \$25,000.00/units 1-3 units



## **Product Specification**

• Showroom Location: None • Operating Weight: 24500 KG 1.2 M<sup>3</sup> Bucket Capacity: • Machine Weight: 24000 KG • Hydraulic Cylinder Brand: Original • Hydraulic Pump Brand: Original • Hydraulic Valve Brand: Original Volvo . Engine Brand: 130 KW • Power: • Machinery Test Report: Provided • Video Outgoing-inspection: Provided Core Components: Pressure Vessel, Motor, Bearing, Gear, Pump, Gearbox, Engine, PLC • Year: 2018

2800



#### More Images

Working Hours:



# Product Description















## Models Of Excavators We Sell

| Komatsu used<br>excavator  | PC20/PC30/PC35/PC40/PC50/PC55/PC56/PC60/PC70/PC75/PC78/PC10<br>0/PC110/PC120/PC128/PC130/PC138/PC150/PC160/PC200/PC210/PC22<br>0/PC228/PC240/PC270/PC300/PC350/PC360/PC400/PC450/PC460/PC49<br>0/PC650 |
|----------------------------|--------------------------------------------------------------------------------------------------------------------------------------------------------------------------------------------------------|
| Carter used excavator      | CAT303/CAT305/CAT305.5/CAT306/CAT307/CAT308/CAT311/CAT312/C<br>AT313/CAT315/CAT318/CAT320/CAT323/CAT324/CAT325/CAT326/CAT3<br>29/CAT330/CAT336/CAT340/CAT345/CAT349/CAT375                             |
| Doosan used excavator      | DH(DX)35/55/60/70/75/80/150/200/