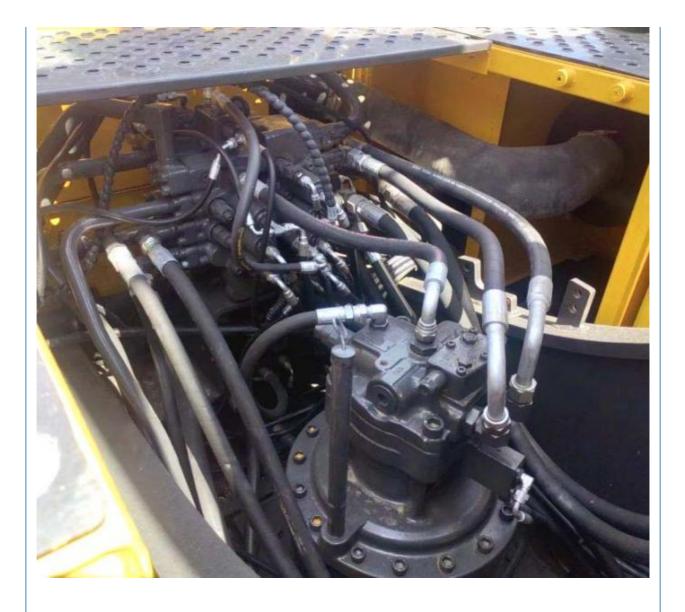

## **Product Specification**

• Showroom Location: None • Operating Weight: 24500 KG 1.2 M<sup>3</sup> Bucket Capacity: • Machine Weight: 24000 KG • Hydraulic Cylinder Brand: Original • Hydraulic Pump Brand: Original • Hydraulic Valve Brand: Original Volvo . Engine Brand: 130 KW • Power: • Machinery Test Report: Provided • Video Outgoing-inspection: Provided Core Components: Pressure Vessel, Motor, Bearing, Gear, Pump, Gearbox, Engine, PLC • Year: 2018

#### More Images

Working Hours: