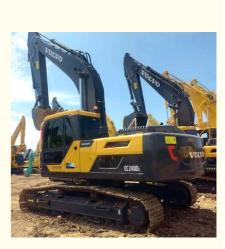

# Second Hand Volvo 240 Excavator with 2800 Working Hours and Original Hydraulic Valve

## **Basic Information**

- Place of Origin:
- Price:
- South Korea
  - \$25,000.00/units 1-3 units



## **Product Specification**

• Showroom Location: None • Operating Weight: 24500 KG 1.2 M<sup>3</sup> Bucket Capacity: • Machine Weight: 24000 KG • Hydraulic Cylinder Brand: Original • Hydraulic Pump Brand: Original • Hydraulic Valve Brand: Original Volvo . Engine Brand: 130 KW • Power: • Machinery Test Report: Provided • Video Outgoing-inspection: Provided Core Components: Pressure Vessel, Motor, Bearing, Gear, Pump, Gearbox, Engine, PLC • Year: 2018

2800



#### More Images

Working Hours:



# Product Description















## Models Of Excavators We Sell

| Komatsu used<br>excavator  | PC20/PC30/PC35/PC40/PC50/PC55/PC56/PC60/PC70/PC75/PC78/PC10<br>0/PC110/PC120/PC128/PC130/PC138/PC150/PC160/PC200/PC210/PC22<br>0/PC228/PC240/PC270/PC300/PC350/PC360/PC400/PC450/PC460/PC49<br>0/PC650 |
|----------------------------|--------------------------------------------------------------------------------------------------------------------------------------------------------------------------------------------------------|
| Carter used excavator      | CAT303/CAT305/CAT305.5/CAT306/CAT307/CAT308/CAT311/CAT312/C<br>AT313/CAT315/CAT318/CAT320/CAT323/CAT324/CAT325/CAT326/CAT3<br>29/CAT330/CAT336/CAT340/CAT345/CAT349/CAT375