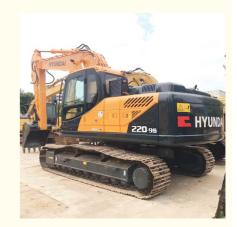

# Original Hyundai 220-9S Excavator 22 Ton 2021 Model with Rated Speed of 4.5 km/s

#### **Product Specification**

Showroom Location: None · Operating Weight: 22560 KG 1.05m<sup>3</sup> . Bucket Capacity: • Machine Weight: 22000 KG • Hydraulic Cylinder Brand: Original • Hydraulic Pump Brand: Original Hydraulic Valve Brand: Original Cummins . Engine Brand: 112 KW • Power: • Machinery Test Report: Provided • Video Outgoing-inspection: Provided

• Core Components: Pressure Vessel, Motor, Bearing, Gear,

Pump, Gearbox, Engine, PLC

Year: 2021Working Hours: 896