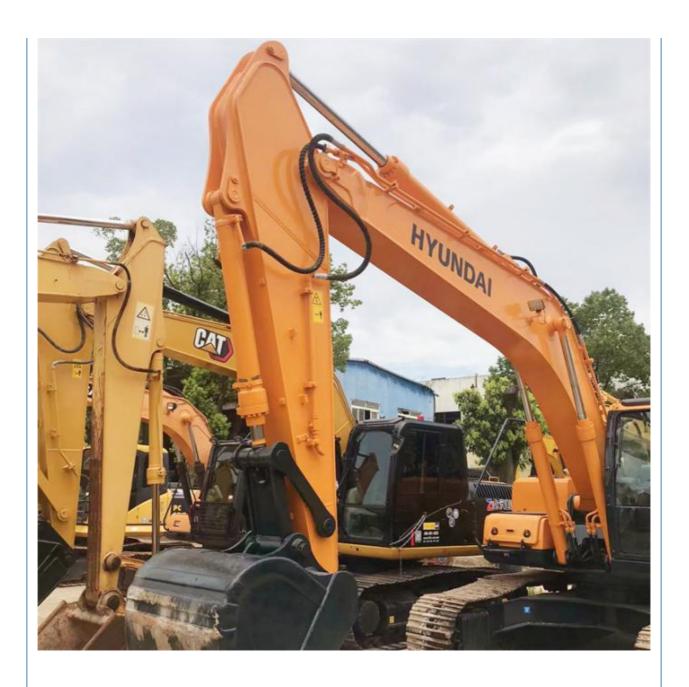

#### More Images

#### **Product Specification**

Showroom Location: None · Operating Weight: 22560 KG 1.05m<sup>3</sup> . Bucket Capacity: • Machine Weight: 22000 KG • Hydraulic Cylinder Brand: Original • Hydraulic Pump Brand: Original Hydraulic Valve Brand: Original Cummins . Engine Brand: 112 KW • Power: • Machinery Test Report: Provided • Video Outgoing-inspection: Provided