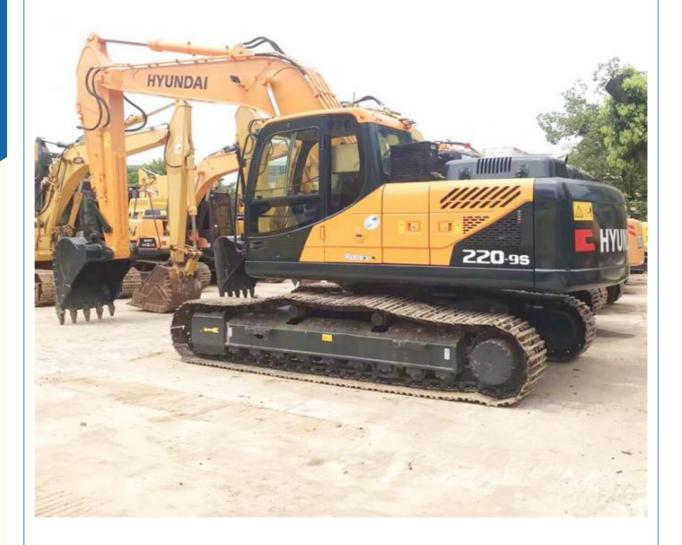

# Original Hyundai 220-9S Excavator 22 Ton 2021 Model with Rated Speed of 4.5 km/s

#### **Product Specification**

Showroom Location: None · Operating Weight: 22560 KG 1.05m<sup>3</sup> . Bucket Capacity: • Machine Weight: 22000 KG • Hydraulic Cylinder Brand: Original • Hydraulic Pump Brand: Original Hydraulic Valve Brand: Original Cummins . Engine Brand: 112 KW • Power: • Machinery Test Report: Provided • Video Outgoing-inspection: Provided

• Core Components: Pressure Vessel, Motor, Bearing, Gear,

Pump, Gearbox, Engine, PLC

Year: 2021Working Hours: 896