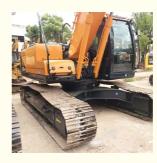

# Original Hyundai 220-9S Excavator 22 Ton 2021 Model with Rated Speed of 4.5 km/s

#### **Product Specification**

Showroom Location: None · Operating Weight: 22560 KG 1.05m<sup>3</sup> . Bucket Capacity: • Machine Weight: 22000 KG • Hydraulic Cylinder Brand: Original • Hydraulic Pump Brand: Original Hydraulic Valve Brand: Original Cummins . Engine Brand: 112 KW • Power: • Machinery Test Report: Provided • Video Outgoing-inspection: Provided

• Core Components: Pressure Vessel, Motor, Bearing, Gear,

Pump, Gearbox, Engine, PLC

Year: 2021Working Hours: 896