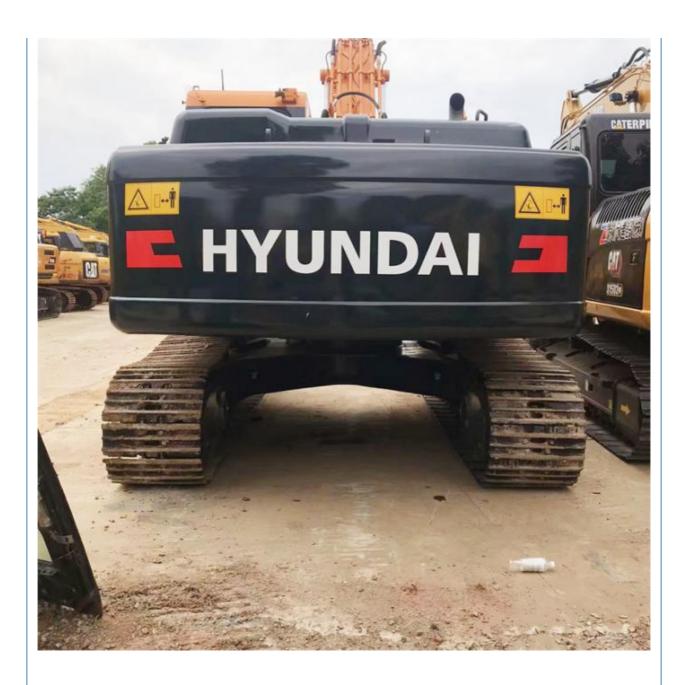

#### More Images

#### **Product Specification**

Showroom Location: None · Operating Weight: 22560 KG 1.05m<sup>3</sup> . Bucket Capacity: • Machine Weight: 22000 KG • Hydraulic Cylinder Brand: Original • Hydraulic Pump Brand: Original Hydraulic Valve Brand: Original Cummins . Engine Brand: 112 KW • Power: • Machinery Test Report: Provided • Video Outgoing-inspection: Provided