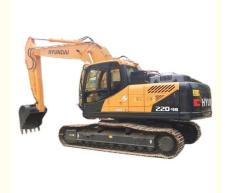

# Original Hyundai 220-9S Excavator 22 Ton 2021 Model with Rated Speed of 4.5 km/s

#### **Product Specification**

Showroom Location: None · Operating Weight: 22560 KG 1.05m<sup>3</sup> . Bucket Capacity: • Machine Weight: 22000 KG • Hydraulic Cylinder Brand: Original • Hydraulic Pump Brand: Original Hydraulic Valve Brand: Original Cummins . Engine Brand: 112 KW • Power: • Machinery Test Report: Provided • Video Outgoing-inspection: Provided

• Core Components: Pressure Vessel, Motor, Bearing, Gear,

Pump, Gearbox, Engine, PLC

Year: 2021Working Hours: 896