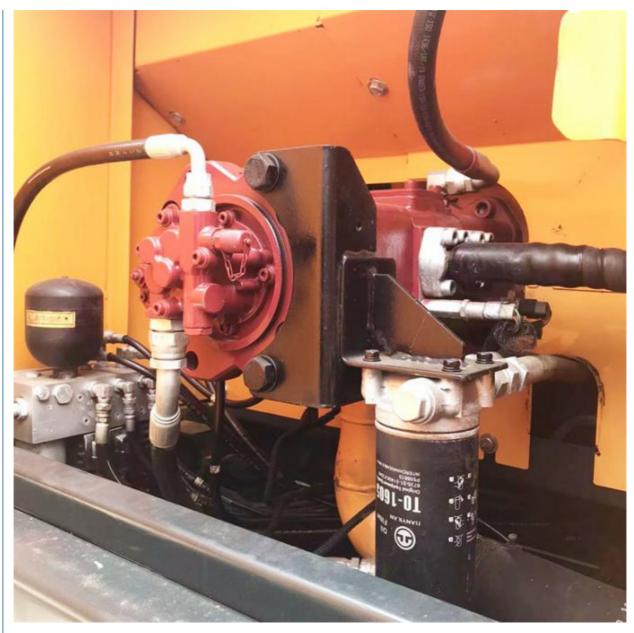

# Original Hyundai 220-9S Excavator 22 Ton 2021 Model with Rated Speed of 4.5 km/s

#### **Basic Information**

Place of Origin: South Korea

• Price: \$25,000.00/units 1-3 units



#### **Product Specification**

Showroom Location: None · Operating Weight: 22560 KG 1.05m<sup>3</sup> . Bucket Capacity: • Machine Weight: 22000 KG • Hydraulic Cylinder Brand: Original • Hydraulic Pump Brand: Original Hydraulic Valve Brand: Original Cummins . Engine Brand: 112 KW • Power: • Machinery Test Report: Provided • Video Outgoing-inspection: Provided

• Core Components: Pressure Vessel, Motor, Bearing, Gear,

Pump, Gearbox, Engine, PLC

Year: 2021Working Hours: 896



#### More Images









## Product Description

## **Product Description**





















#### Models Of Excavators We Sell

Komatsu used excavator

Carter used excavator

Sany used excavator

PC20/PC30/PC35/PC40/PC50/PC55/PC56/PC60/PC70/PC75/PC78/PC10 0/PC110/PC120/PC128/PC130/PC138/PC150/PC160/PC200/PC210/PC22 0/PC228/PC240/PC270/PC300/PC350/PC360/PC400/PC450/PC460/PC49

0/PC650

CAT303/CAT305/CAT305.5/CAT306/CAT307/CAT308/CAT311/CAT312/C AT313/CAT315/CAT318/CAT320/CAT323/CAT324/CAT325/CAT326/CAT3

29/CAT330/CAT336/CAT340/CAT345/CAT349/CAT375

Doosan used excavator DH(DX)35/55/60/70/75/80/150/200/215/220/225/235/260/300/350/370/420/500/530

SY16/SY35/SY55/SY60/SY65/SY75/SY85/SY95/SY115/SY135/SY155/SY

205/SY215/SY235/SY265/SY305/SY335/SY365

/ZX330/ZX350/ZX360/ZX450/ZX600

Kobelco used excavator SK50/SK55/SK60/SK70/SK75/SK115/SK135/SK140/SK160/SK200/SK210/

SK230/SK235/SK25