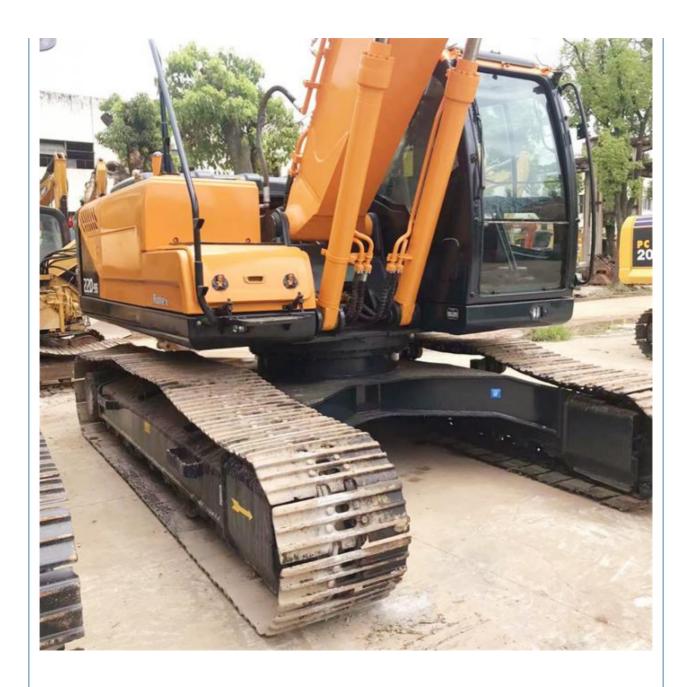

#### More Images

#### **Product Specification**

Showroom Location: None · Operating Weight: 22560 KG 1.05m<sup>3</sup> . Bucket Capacity: • Machine Weight: 22000 KG • Hydraulic Cylinder Brand: Original • Hydraulic Pump Brand: Original Hydraulic Valve Brand: Original Cummins . Engine Brand: 112 KW • Power: • Machinery Test Report: Provided • Video Outgoing-inspection: Provided