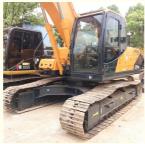

# Original Hyundai 220-9S Excavator 22 Ton 2021 Model with Rated Speed of 4.5 km/s

#### **Product Specification**

Showroom Location: None · Operating Weight: 22560 KG 1.05m<sup>3</sup> . Bucket Capacity: • Machine Weight: 22000 KG • Hydraulic Cylinder Brand: Original • Hydraulic Pump Brand: Original Hydraulic Valve Brand: Original Cummins . Engine Brand: 112 KW • Power: • Machinery Test Report: Provided • Video Outgoing-inspection: Provided

• Core Components: Pressure Vessel, Motor, Bearing, Gear,

Pump, Gearbox, Engine, PLC

Year: 2021Working Hours: 896