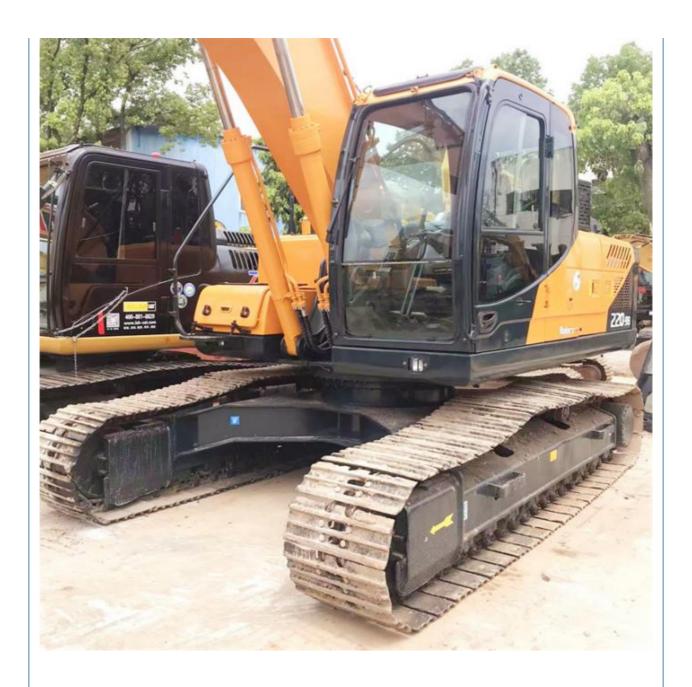

# Original Hyundai 220-9S Excavator 22 Ton 2021 Model with Rated Speed of 4.5 km/s

#### **Product Specification**

Showroom Location: None · Operating Weight: 22560 KG 1.05m<sup>3</sup> . Bucket Capacity: • Machine Weight: 22000 KG • Hydraulic Cylinder Brand: Original • Hydraulic Pump Brand: Original Hydraulic Valve Brand: Original Cummins . Engine Brand: 112 KW • Power: • Machinery Test Report: Provided • Video Outgoing-inspection: Provided

• Core Components: Pressure Vessel, Motor, Bearing, Gear,

Pump, Gearbox, Engine, PLC

Year: 2021Working Hours: 896