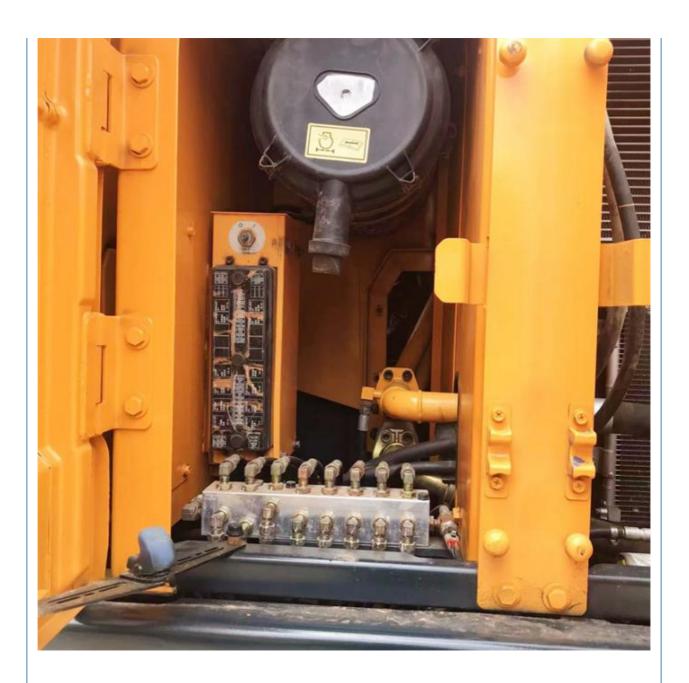

# Original Hyundai 220-9S Excavator 22 Ton 2021 Model with Rated Speed of 4.5 km/s

#### **Basic Information**

Place of Origin: South Korea

• Price: \$25,000.00/units 1-3 units



#### **Product Specification**

Showroom Location: None · Operating Weight: 22560 KG 1.05m<sup>3</sup> . Bucket Capacity: • Machine Weight: 22000 KG • Hydraulic Cylinder Brand: Original • Hydraulic Pump Brand: Original Hydraulic Valve Brand: Original Cummins . Engine Brand: 112 KW • Power: • Machinery Test Report: Provided • Video Outgoing-inspection: Provided

• Core Components: Pressure Vessel, Motor, Bearing, Gear,

Pump, Gearbox, Engine, PLC

Year: 2021Working Hours: 896



#### More Images









## Product Description

## **Product Description**





















#### Models Of Excavators We Sell

Komatsu used excavator

Carter used excavator

Sany used excavator

PC20/PC30/PC35/PC40/PC50/PC55/PC56/PC60/PC70/PC75/PC78/PC10 0/PC110/PC120/PC128/PC130/PC138/PC150/PC160/PC200/PC210/PC22 0/PC228/PC240/PC270/PC300/PC350/PC360/PC400/PC450/PC460/PC49

0/PC650

CAT303/CAT305/CAT305.5/CAT306/CAT307/CAT308/CAT311/CAT312/C AT313/CAT315/CAT318/CAT320/CAT323/CAT324/CAT325/CAT326/CAT3

29/CAT330/CAT336/CAT340/CAT345/CAT349/CAT375

Doosan used excavator DH(DX)35/55/60/70/75/80/150/200/215/220/225/235/260/300/350/370/420/500/530

SY16/SY35/SY55/SY60/SY65/SY75/SY85/SY95/SY115/SY135/SY155/SY

205/SY215/SY235/SY265/SY305/SY335/SY365

/ZX330/ZX350/ZX360/ZX450/ZX600

Kobelco used excavator SK50/SK55/SK60/SK70/SK75/SK115/SK135/SK140/SK160/SK200/SK210/

SK230/SK235/SK