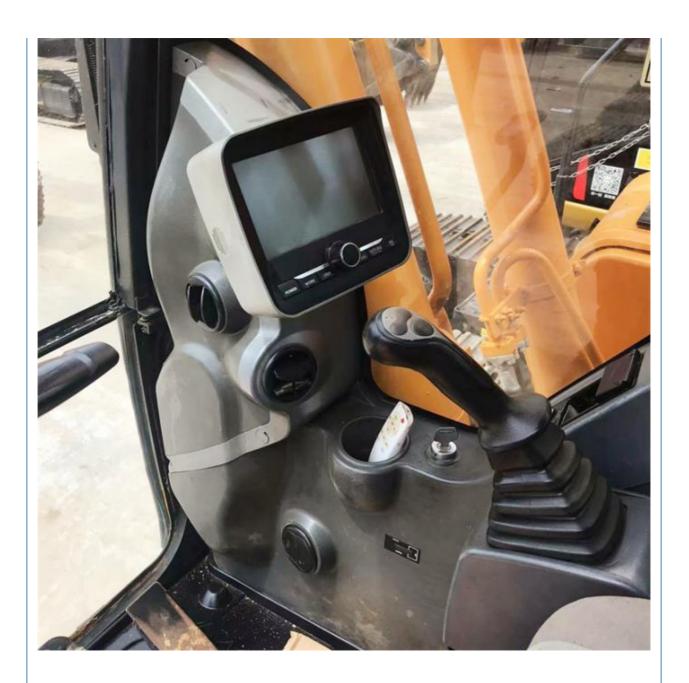

# Original Hyundai 220-9S Excavator 22 Ton 2021 Model with Rated Speed of 4.5 km/s

#### **Basic Information**

Place of Origin: South Korea

• Price: \$25,000.00/units 1-3 units



#### **Product Specification**

Showroom Location: None · Operating Weight: 22560 KG 1.05m<sup>3</sup> . Bucket Capacity: • Machine Weight: 22000 KG • Hydraulic Cylinder Brand: Original • Hydraulic Pump Brand: Original Hydraulic Valve Brand: Original Cummins . Engine Brand: 112 KW • Power: • Machinery Test Report: Provided • Video Outgoing-inspection: Provided

• Core Components: Pressure Vessel, Motor, Bearing, Gear,

Pump, Gearbox, Engine, PLC

Year: 2021Working Hours: 896



#### More Images









## Product Description

## **Product Description**





















#### Models Of Excavators We Sell

Komatsu used excavator

Carter used excavator

Sany used excavator

PC20/PC30/PC35/PC40/PC50/PC55/PC56/PC60/PC70/PC75/PC78/PC10 0/PC110/PC120/PC128/PC130/PC138/PC150/PC160/PC200/PC210/PC22 0/PC228/PC240/PC270/PC300/PC350/PC360/PC400/PC450/PC460/PC49

0/PC650

CAT303/CAT305/CAT305.5/CAT306/CAT307/CAT308/CAT311/CAT312/C AT313/CAT315/CAT318/CAT320/CAT323/CAT324/CAT325/CAT326/CAT3

29/CAT330/CAT336/CAT340/CAT345/CAT349/CAT375

Doosan used excavator DH(DX)35/55/60/70/75/80/150/200/215/220/225/235/260/300/350/370/420/500/530

SY16/SY35/SY55/SY60/SY65/SY75/SY85/SY95/SY115/SY135/SY155/SY

205/SY215/SY235/SY265/SY305/SY335/SY365

/ZX330/ZX350/ZX360/ZX450/ZX600

Kobelco used excavator SK50/SK55/SK60/SK70/SK75/SK115/SK135/SK140/SK160/SK200/SK210/

SK230/SK23