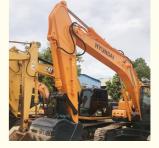

# Original Hyundai 220-9S Excavator 22 Ton 2021 Model with Rated Speed of 4.5 km/s

#### **Product Specification**

Showroom Location: None · Operating Weight: 22560 KG 1.05m<sup>3</sup> . Bucket Capacity: • Machine Weight: 22000 KG • Hydraulic Cylinder Brand: Original • Hydraulic Pump Brand: Original Hydraulic Valve Brand: Original Cummins . Engine Brand: 112 KW • Power: • Machinery Test Report: Provided • Video Outgoing-inspection: Provided

• Core Components: Pressure Vessel, Motor, Bearing, Gear,

Pump, Gearbox, Engine, PLC

Year: 2021Working Hours: 896