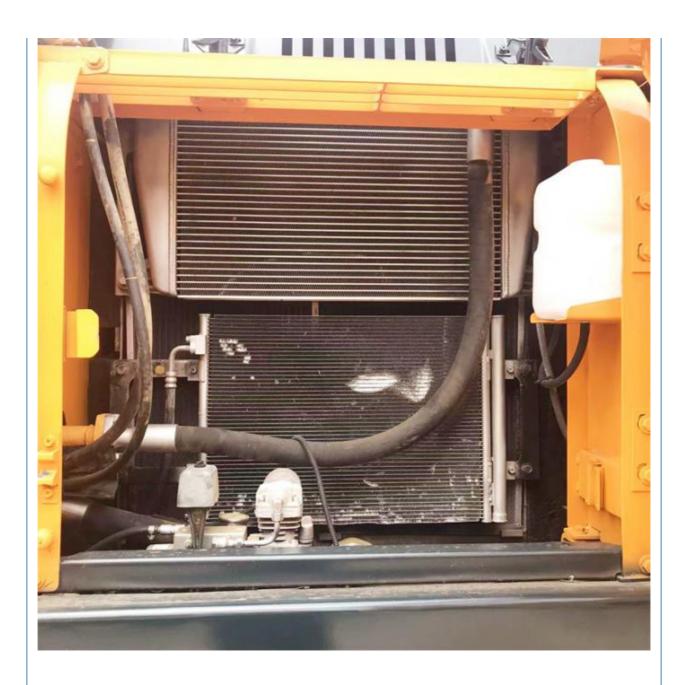

# Original Hyundai 220-9S Excavator 22 Ton 2021 Model with Rated Speed of 4.5 km/s

#### **Basic Information**

Place of Origin: South Korea

• Price: \$25,000.00/units 1-3 units



#### **Product Specification**

Showroom Location: None · Operating Weight: 22560 KG 1.05m<sup>3</sup> . Bucket Capacity: • Machine Weight: 22000 KG • Hydraulic Cylinder Brand: Original • Hydraulic Pump Brand: Original Hydraulic Valve Brand: Original Cummins . Engine Brand: 112 KW • Power: • Machinery Test Report: Provided • Video Outgoing-inspection: Provided

• Core Components: Pressure Vessel, Motor, Bearing, Gear,

Pump, Gearbox, Engine, PLC

Year: 2021Working Hours: 896



#### More Images









## Product Description

## **Product Description**





















#### Models Of Excavators We Sell

Komatsu used excavator

Carter used excavator

Sany used excavator

PC20/PC30/PC35/PC40/PC50/PC55/PC56/PC60/PC70/PC75/PC78/PC10 0/PC110/PC120/PC128/PC130/PC138/PC150/PC160/PC200/PC210/PC22 0/PC228/PC240/PC270/PC300/PC350/PC360/PC400/PC450/PC460/PC49

0/PC650

CAT303/CAT305/CAT305.5/CAT306/CAT307/CAT308/CAT311/CAT312/C AT313/CAT315/CAT318/CAT320/CAT323/CAT324/CAT325/CAT326/CAT3

29/CAT330/CAT336/CAT340/CAT345/CAT349/CAT375

Doosan used excavator DH(DX)35/55/60/70/75/80/150/200/215/220/225/235/260/300/350/370/420/500/530

SY16/SY35/SY55/SY60/SY65/SY75/SY85/SY95/SY115/SY135/SY155/SY

205/SY215/SY235/SY265/SY305/SY335/SY365

/ZX330/ZX350/ZX360/ZX450/ZX600

Kobelco used excavator SK50/SK55/SK60/SK70/SK75/SK115/SK135/SK140/SK160/SK200/SK210/

SK230/SK235/