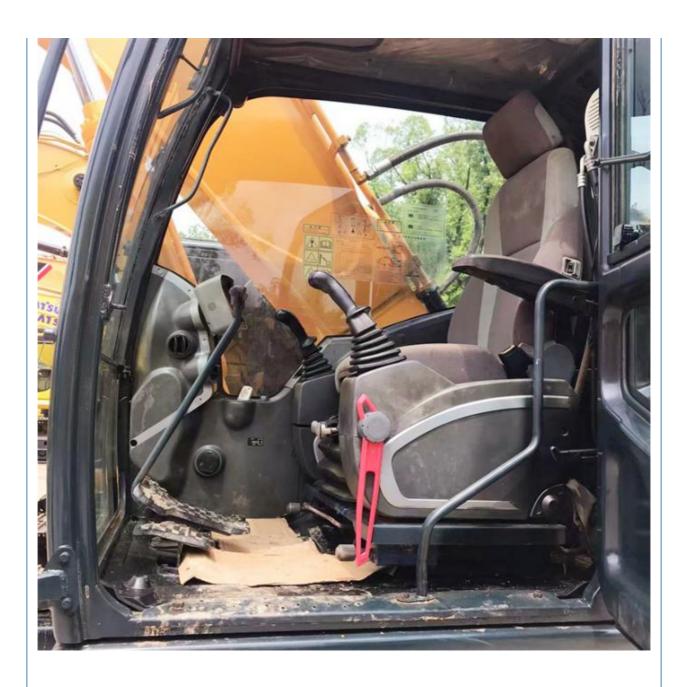

#### More Images

#### **Product Specification**

Showroom Location: None · Operating Weight: 22560 KG 1.05m<sup>3</sup> . Bucket Capacity: • Machine Weight: 22000 KG • Hydraulic Cylinder Brand: Original • Hydraulic Pump Brand: Original Hydraulic Valve Brand: Original Cummins . Engine Brand: 112 KW • Power: • Machinery Test Report: Provided • Video Outgoing-inspection: Provided