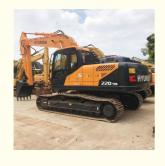

# Original Hyundai 220-9S Excavator 22 Ton 2021 Model with Rated Speed of 4.5 km/s

#### **Product Specification**

Showroom Location: None · Operating Weight: 22560 KG 1.05m<sup>3</sup> . Bucket Capacity: • Machine Weight: 22000 KG • Hydraulic Cylinder Brand: Original • Hydraulic Pump Brand: Original Hydraulic Valve Brand: Original Cummins . Engine Brand: 112 KW • Power: • Machinery Test Report: Provided • Video Outgoing-inspection: Provided

• Core Components: Pressure Vessel, Motor, Bearing, Gear,

Pump, Gearbox, Engine, PLC

Year: 2021Working Hours: 896