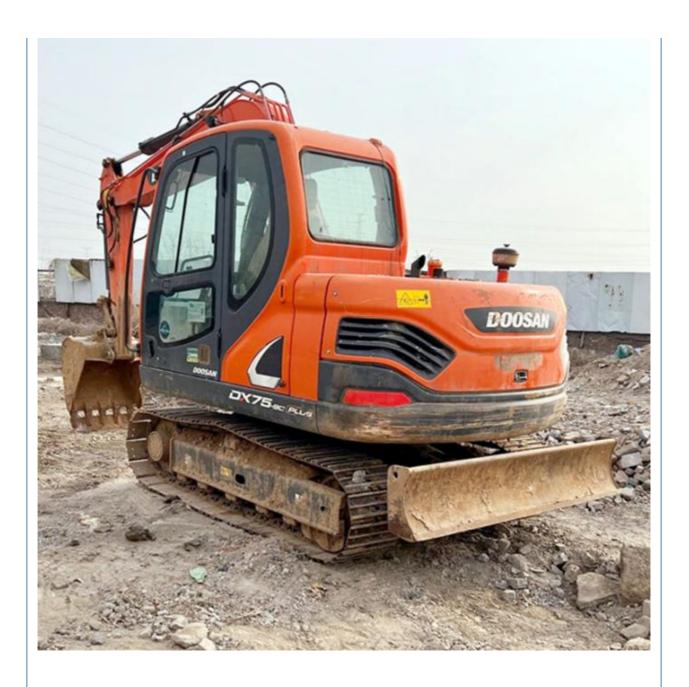

# Original Paint 7 Ton Earth-moving Machinery for Doosan DX75 Excavator in Shanghai

### **Product Specification**

Showroom Location: None · Operating Weight: 7350 KG 0.28 M<sup>3</sup> . Bucket Capacity: • Machine Weight: 7000 KG • Hydraulic Cylinder Brand: Original • Hydraulic Pump Brand: Original Hydraulic Valve Brand: Original . Engine Brand: Doosan 39.7 KW • Power: • Machinery Test Report: Provided • Video Outgoing-inspection: Provided