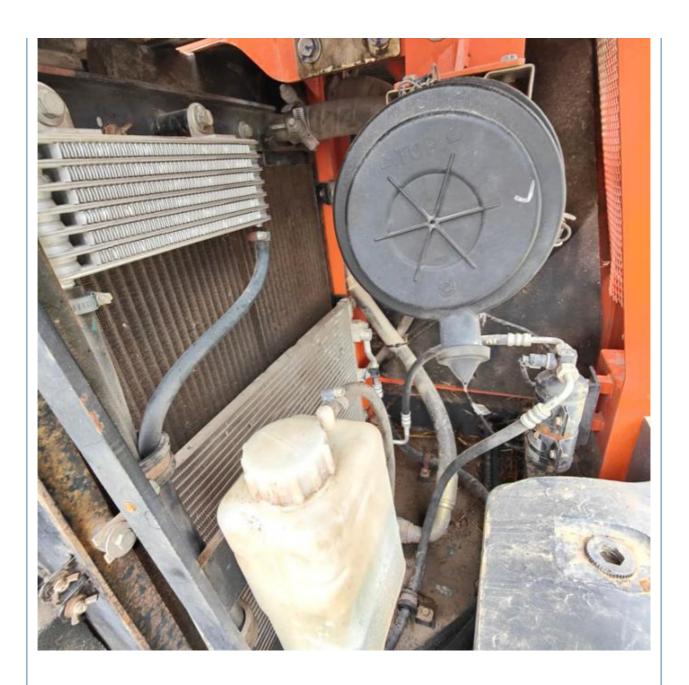

# Original Paint 7 Ton Earth-moving Machinery for Doosan DX75 Excavator in Shanghai

#### **Basic Information**

Place of Origin: South Korea

• Price: \$16,000.00/units 1-3 units



### **Product Specification**

Showroom Location: None · Operating Weight: 7350 KG 0.28 M<sup>3</sup> . Bucket Capacity: • Machine Weight: 7000 KG • Hydraulic Cylinder Brand: Original • Hydraulic Pump Brand: Original Hydraulic Valve Brand: Original . Engine Brand: Doosan 39.7 KW • Power: • Machinery Test Report: Provided • Video Outgoing-inspection: Provided

• Core Components: Pressure Vessel, Motor, Bearing, Gear,

Pump, Gearbox, Engine, PLC

Year: 2019Working Hours: 2350



### More Images









### Product Description

## **Product Description**

















### Models Of Excavators We Sell

| Komatsu used excavator     | PC20/PC30/PC35/PC40/PC50/PC55/PC56/PC60/PC70/PC75/PC78/PC10 0/PC110/PC120/PC128/PC130/PC138/PC150/PC160/PC200/PC210/PC22 0/PC228/PC240/PC270/PC300/PC350/PC360/PC400/PC450/PC460/PC49 0/PC650 |
|----------------------------|-----------------------------------------------------------------------------------------------------------------------------------------------------------------------------------------------|
| Carter used excavator      | CAT303/CAT305/CAT305.5/CAT306/CAT307/CAT308/CAT311/CAT312/C<br>AT313/CAT315/CAT318/CAT320/CAT323/CAT324/CAT325/CAT326/CAT3<br>29/CAT330/CAT336/CAT340/CAT345/CAT349/CAT375                    |
| Doosan used excavator      | DH(DX)35/55/60/70/75/80/150/200/215/220/225/235/260/300/350/37