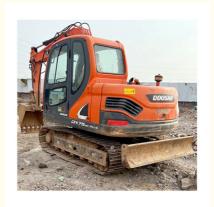

# Original Paint 7 Ton Earth-moving Machinery for Doosan DX75 Excavator in Shanghai

### **Product Specification**

Showroom Location: None · Operating Weight: 7350 KG 0.28 M<sup>3</sup> . Bucket Capacity: • Machine Weight: 7000 KG • Hydraulic Cylinder Brand: Original • Hydraulic Pump Brand: Original Hydraulic Valve Brand: Original . Engine Brand: Doosan 39.7 KW • Power: • Machinery Test Report: Provided • Video Outgoing-inspection: Provided

• Core Components: Pressure Vessel, Motor, Bearing, Gear,

Pump, Gearbox, Engine, PLC

Year: 2019Working Hours: 2350