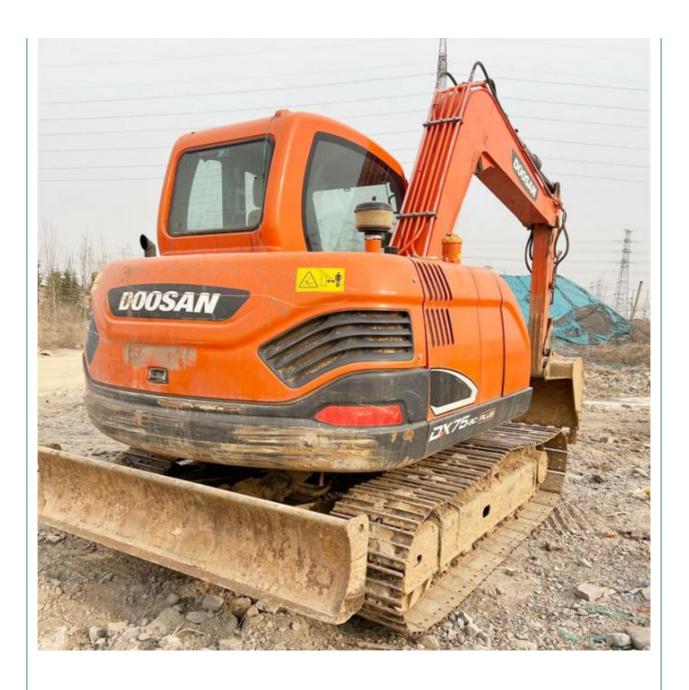

# Original Paint 7 Ton Earth-moving Machinery for Doosan DX75 Excavator in Shanghai

### **Product Specification**

Showroom Location: None · Operating Weight: 7350 KG 0.28 M<sup>3</sup> . Bucket Capacity: • Machine Weight: 7000 KG • Hydraulic Cylinder Brand: Original • Hydraulic Pump Brand: Original Hydraulic Valve Brand: Original . Engine Brand: Doosan 39.7 KW • Power: • Machinery Test Report: Provided • Video Outgoing-inspection: Provided

• Core Components: Pressure Vessel, Motor, Bearing, Gear,

Pump, Gearbox, Engine, PLC

Year: 2019Working Hours: 2350