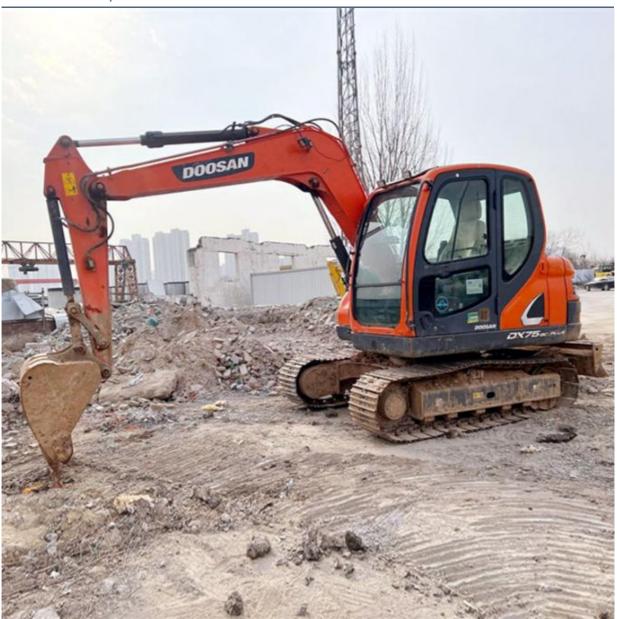

# Original Paint 7 Ton Earth-moving Machinery for Doosan DX75 Excavator in Shanghai

### **Product Specification**

Showroom Location: None · Operating Weight: 7350 KG 0.28 M<sup>3</sup> . Bucket Capacity: • Machine Weight: 7000 KG • Hydraulic Cylinder Brand: Original • Hydraulic Pump Brand: Original Hydraulic Valve Brand: Original . Engine Brand: Doosan 39.7 KW • Power: • Machinery Test Report: Provided • Video Outgoing-inspection: Provided