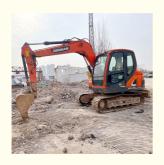

# Original Paint 7 Ton Earth-moving Machinery for Doosan DX75 Excavator in Shanghai

### **Product Specification**

Showroom Location: None · Operating Weight: 7350 KG 0.28 M<sup>3</sup> . Bucket Capacity: • Machine Weight: 7000 KG • Hydraulic Cylinder Brand: Original • Hydraulic Pump Brand: Original Hydraulic Valve Brand: Original . Engine Brand: Doosan 39.7 KW • Power: • Machinery Test Report: Provided • Video Outgoing-inspection: Provided

• Core Components: Pressure Vessel, Motor, Bearing, Gear,

Pump, Gearbox, Engine, PLC

Year: 2019Working Hours: 2350