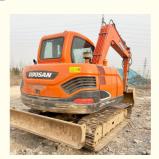

# Original Paint 7 Ton Earth-moving Machinery for Doosan DX75 Excavator in Shanghai

### **Product Specification**

Showroom Location: None · Operating Weight: 7350 KG 0.28 M<sup>3</sup> . Bucket Capacity: • Machine Weight: 7000 KG • Hydraulic Cylinder Brand: Original • Hydraulic Pump Brand: Original Hydraulic Valve Brand: Original . Engine Brand: Doosan 39.7 KW • Power: • Machinery Test Report: Provided • Video Outgoing-inspection: Provided