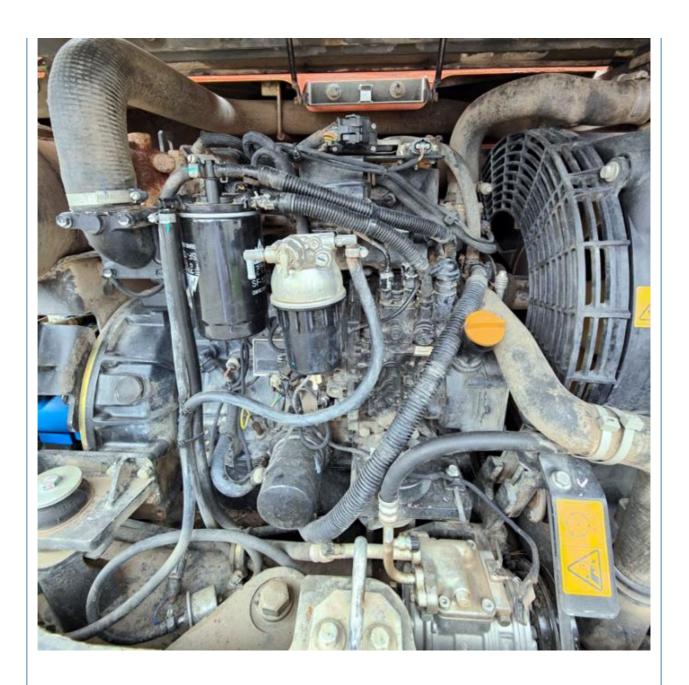

# Original Paint 7 Ton Earth-moving Machinery for Doosan DX75 Excavator in Shanghai

#### **Basic Information**

Place of Origin: South Korea

• Price: \$16,000.00/units 1-3 units



### **Product Specification**

Showroom Location: None · Operating Weight: 7350 KG 0.28 M<sup>3</sup> . Bucket Capacity: • Machine Weight: 7000 KG • Hydraulic Cylinder Brand: Original • Hydraulic Pump Brand: Original Hydraulic Valve Brand: Original . Engine Brand: Doosan 39.7 KW • Power: • Machinery Test Report: Provided • Video Outgoing-inspection: Provided

• Core Components: Pressure Vessel, Motor, Bearing, Gear,

Pump, Gearbox, Engine, PLC

Year: 2019Working Hours: 2350



### More Images









### Product Description

## **Product Description**

















### Models Of Excavators We Sell

| Komatsu used excavator     | PC20/PC30/PC35/PC40/PC50/PC55/PC56/PC60/PC70/PC75/PC78/PC10 0/PC110/PC120/PC128/PC130/PC138/PC150/PC160/PC200/PC210/PC22 0/PC228/PC240/PC270/PC300/PC350/PC360/PC400/PC450/PC460/PC49 0/PC650 |
|----------------------------|-----------------------------------------------------------------------------------------------------------------------------------------------------------------------------------------------|
| Carter used excavator      | CAT303/CAT305/CAT305.5/CAT306/CAT307/CAT308/CAT311/CAT312/C<br>AT313/CAT315/CAT318/CAT320/CAT323/CAT324/CAT325/CAT326/CAT3<br>29/CAT330/CAT336/CAT340/CAT345/CAT349/CAT375                    |
| Doosan used excavator      | DH(DX)35/55/60/70/75/80/150/200/215/220/225/235/260/300/350/