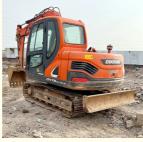

# Original Paint 7 Ton Earth-moving Machinery for Doosan DX75 Excavator in Shanghai

### **Product Specification**

Showroom Location: None · Operating Weight: 7350 KG 0.28 M<sup>3</sup> . Bucket Capacity: • Machine Weight: 7000 KG • Hydraulic Cylinder Brand: Original • Hydraulic Pump Brand: Original Hydraulic Valve Brand: Original . Engine Brand: Doosan 39.7 KW • Power: • Machinery Test Report: Provided • Video Outgoing-inspection: Provided

• Core Components: Pressure Vessel, Motor, Bearing, Gear,

Pump, Gearbox, Engine, PLC

Year: 2019Working Hours: 2350