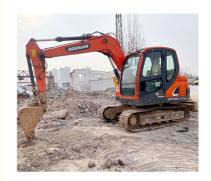

# Original Paint 7 Ton Earth-moving Machinery for Doosan DX75 Excavator in Shanghai

### **Product Specification**

Showroom Location: None · Operating Weight: 7350 KG 0.28 M<sup>3</sup> . Bucket Capacity: • Machine Weight: 7000 KG • Hydraulic Cylinder Brand: Original • Hydraulic Pump Brand: Original Hydraulic Valve Brand: Original . Engine Brand: Doosan 39.7 KW • Power: • Machinery Test Report: Provided • Video Outgoing-inspection: Provided

• Core Components: Pressure Vessel, Motor, Bearing, Gear,

Pump, Gearbox, Engine, PLC

Year: 2019Working Hours: 2350