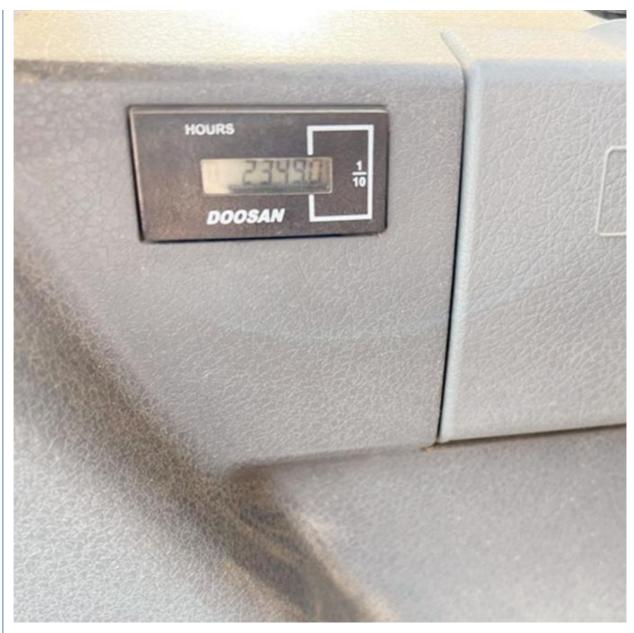

• Core Components: Pressure Vessel, Motor, Bearing, Gear,

Pump, Gearbox, Engine, PLC

Year: 2019Working Hours: 2350