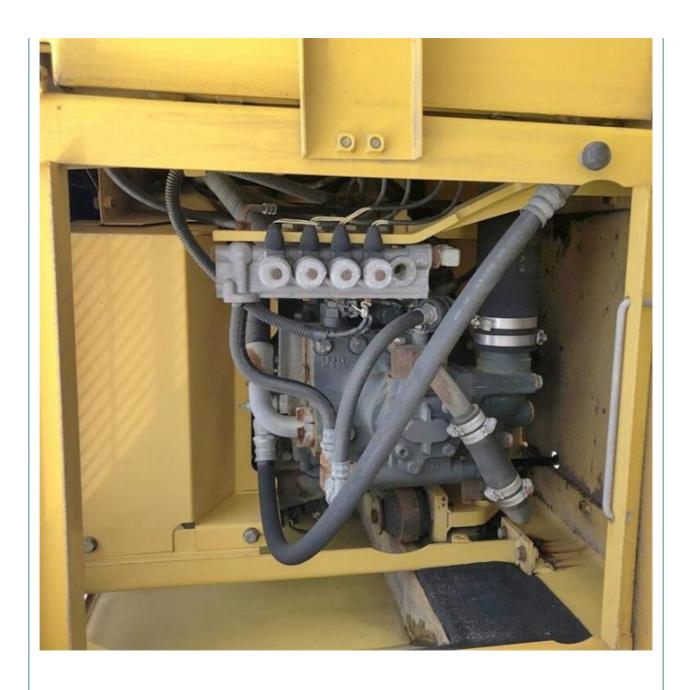

#### **Product Specification**

Showroom Location: None 12030 KG · Operating Weight: 0.5m<sup>3</sup> . Bucket Capacity: · Machine Weight: 12000 KG Hydraulic Cylinder Brand: Original • Hydraulic Pump Brand: Original Hydraulic Valve Brand: Original Cummins . Engine Brand: 64 KW • Power: • Machinery Test Report: Provided • Video Outgoing-inspection: Provided

• Core Components: Pressure Vessel, Motor, Bearing, Gear,

Pump, Gearbox, Engine, PLC

Year: 2018Working Hours: 2800