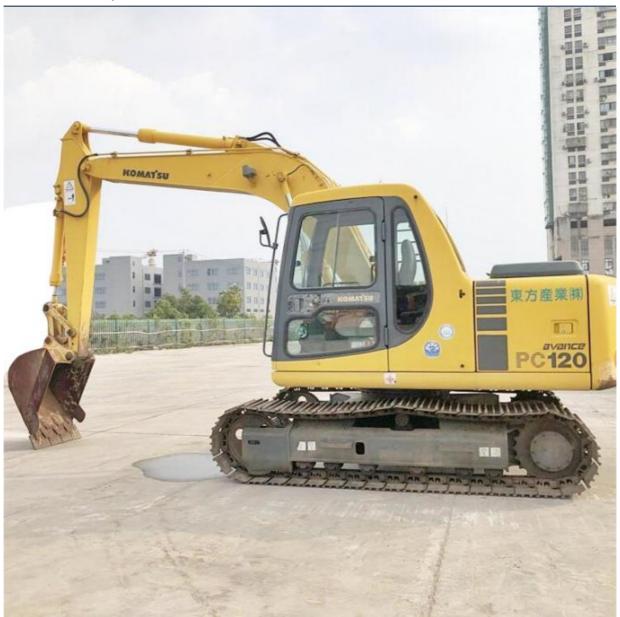

# Japan Original 12 Ton Used Komatsu PC120 6E Excavator with 0.5m3 Bucket Capacity

#### **Product Specification**

Showroom Location: None 12030 KG · Operating Weight: 0.5m<sup>3</sup> . Bucket Capacity: · Machine Weight: 12000 KG Hydraulic Cylinder Brand: Original • Hydraulic Pump Brand: Original Hydraulic Valve Brand: Original Cummins . Engine Brand: 64 KW • Power: • Machinery Test Report: Provided • Video Outgoing-inspection: Provided