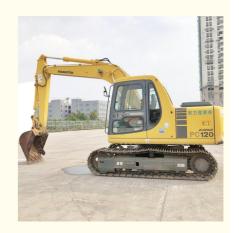

# Japan Original 12 Ton Used Komatsu PC120 6E Excavator with 0.5m3 Bucket Capacity

#### **Product Specification**

Showroom Location: None 12030 KG · Operating Weight: 0.5m<sup>3</sup> . Bucket Capacity: · Machine Weight: 12000 KG Hydraulic Cylinder Brand: Original • Hydraulic Pump Brand: Original Hydraulic Valve Brand: Original Cummins . Engine Brand: 64 KW • Power: • Machinery Test Report: Provided • Video Outgoing-inspection: Provided

• Core Components: Pressure Vessel, Motor, Bearing, Gear,

Pump, Gearbox, Engine, PLC

Year: 2018Working Hours: 2800