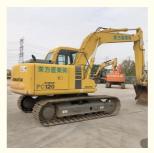

# Japan Original 12 Ton Used Komatsu PC120 6E Excavator with 0.5m3 Bucket Capacity

#### **Product Specification**

Showroom Location: None 12030 KG · Operating Weight: 0.5m<sup>3</sup> . Bucket Capacity: · Machine Weight: 12000 KG Hydraulic Cylinder Brand: Original • Hydraulic Pump Brand: Original Hydraulic Valve Brand: Original Cummins . Engine Brand: 64 KW • Power: • Machinery Test Report: Provided • Video Outgoing-inspection: Provided