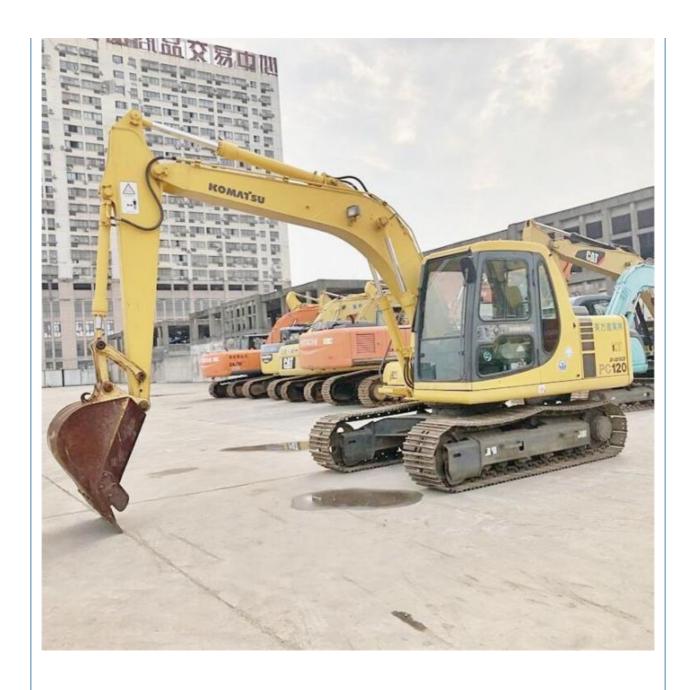

# Japan Original 12 Ton Used Komatsu PC120 6E Excavator with 0.5m3 Bucket Capacity

#### **Product Specification**

Showroom Location: None 12030 KG · Operating Weight: 0.5m<sup>3</sup> . Bucket Capacity: · Machine Weight: 12000 KG Hydraulic Cylinder Brand: Original • Hydraulic Pump Brand: Original Hydraulic Valve Brand: Original Cummins . Engine Brand: 64 KW • Power: • Machinery Test Report: Provided • Video Outgoing-inspection: Provided