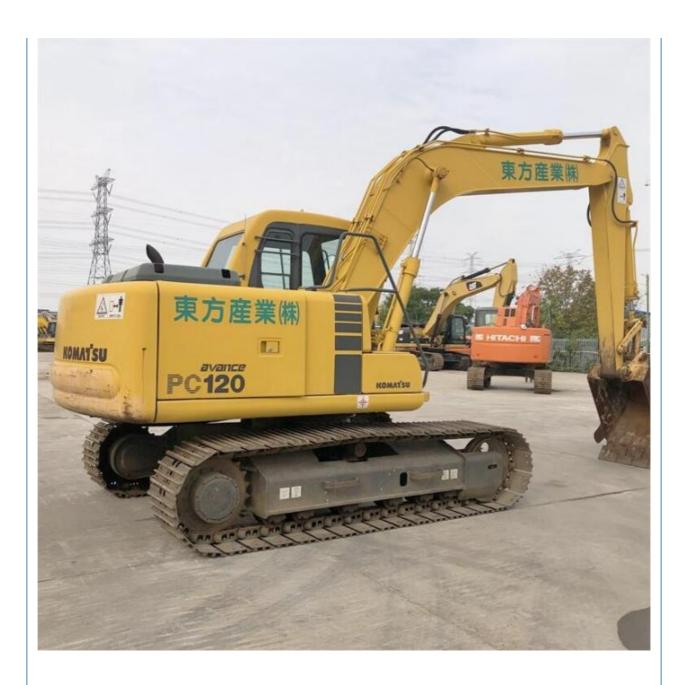

# Japan Original 12 Ton Used Komatsu PC120 6E Excavator with 0.5m3 Bucket Capacity

#### **Product Specification**

Showroom Location: None 12030 KG · Operating Weight: 0.5m<sup>3</sup> . Bucket Capacity: · Machine Weight: 12000 KG Hydraulic Cylinder Brand: Original • Hydraulic Pump Brand: Original Hydraulic Valve Brand: Original Cummins . Engine Brand: 64 KW • Power: • Machinery Test Report: Provided • Video Outgoing-inspection: Provided

• Core Components: Pressure Vessel, Motor, Bearing, Gear,

Pump, Gearbox, Engine, PLC

Year: 2018Working Hours: 2800