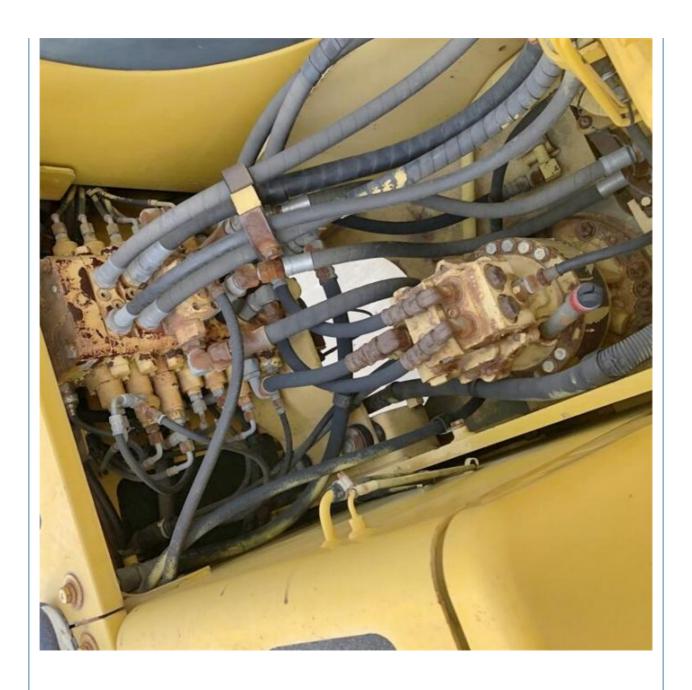

#### **Product Specification**

Showroom Location: None 12030 KG · Operating Weight: 0.5m<sup>3</sup> . Bucket Capacity: · Machine Weight: 12000 KG Hydraulic Cylinder Brand: Original • Hydraulic Pump Brand: Original Hydraulic Valve Brand: Original Cummins . Engine Brand: 64 KW • Power: • Machinery Test Report: Provided • Video Outgoing-inspection: Provided

• Core Components: Pressure Vessel, Motor, Bearing, Gear,

Pump, Gearbox, Engine, PLC

Year: 2018Working Hours: 2800