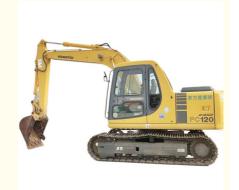

# Japan Original 12 Ton Used Komatsu PC120 6E Excavator with 0.5m3 Bucket Capacity

#### **Product Specification**

Showroom Location: None 12030 KG · Operating Weight: 0.5m<sup>3</sup> . Bucket Capacity: · Machine Weight: 12000 KG Hydraulic Cylinder Brand: Original • Hydraulic Pump Brand: Original Hydraulic Valve Brand: Original Cummins . Engine Brand: 64 KW • Power: • Machinery Test Report: Provided • Video Outgoing-inspection: Provided

• Core Components: Pressure Vessel, Motor, Bearing, Gear,

Pump, Gearbox, Engine, PLC

Year: 2018Working Hours: 2800