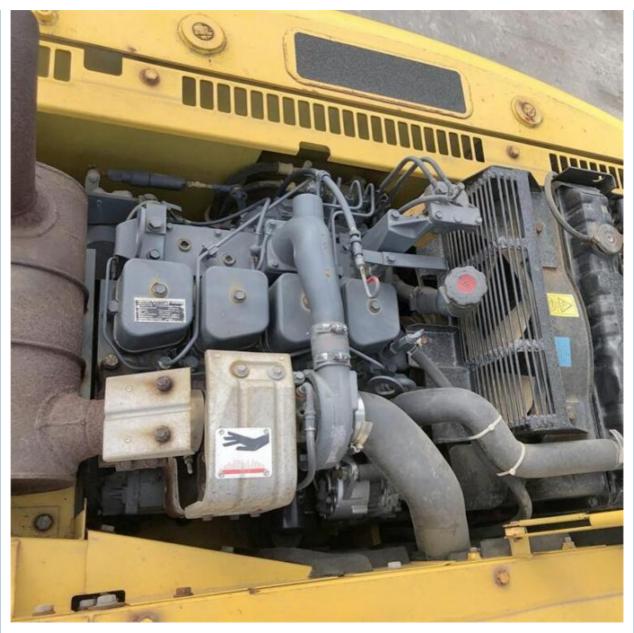

#### **Product Specification**

Showroom Location: None 12030 KG · Operating Weight: 0.5m<sup>3</sup> . Bucket Capacity: · Machine Weight: 12000 KG Hydraulic Cylinder Brand: Original • Hydraulic Pump Brand: Original Hydraulic Valve Brand: Original Cummins . Engine Brand: 64 KW • Power: • Machinery Test Report: Provided • Video Outgoing-inspection: Provided

• Core Components: Pressure Vessel, Motor, Bearing, Gear,

Pump, Gearbox, Engine, PLC

Year: 2018Working Hours: 2800