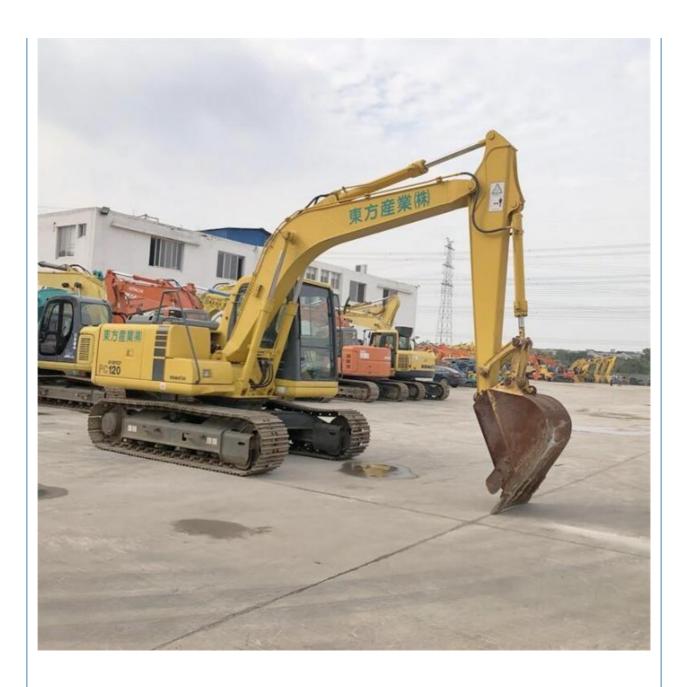

# Japan Original 12 Ton Used Komatsu PC120 6E Excavator with 0.5m3 Bucket Capacity

#### **Product Specification**

Showroom Location: None 12030 KG · Operating Weight: 0.5m<sup>3</sup> . Bucket Capacity: · Machine Weight: 12000 KG Hydraulic Cylinder Brand: Original • Hydraulic Pump Brand: Original Hydraulic Valve Brand: Original Cummins . Engine Brand: 64 KW • Power: • Machinery Test Report: Provided • Video Outgoing-inspection: Provided

• Core Components: Pressure Vessel, Motor, Bearing, Gear,

Pump, Gearbox, Engine, PLC

Year: 2018Working Hours: 2800