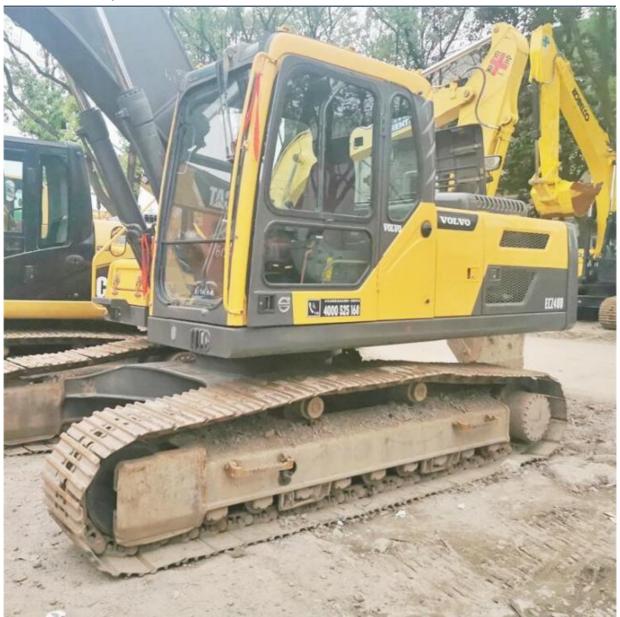

# Volvo EC240 Excavator with Crawler Track and 1.2 m3 Bucket Capacity in Good Condition

### **Product Specification**

Showroom Location: None · Operating Weight: 24500 KG 1.2 M<sup>3</sup> . Bucket Capacity: · Machine Weight: 24000 KG Hydraulic Cylinder Brand: Original • Hydraulic Pump Brand: Original • Hydraulic Valve Brand: Original Volvo . Engine Brand: 130 KW • Power: • Machinery Test Report: Provided