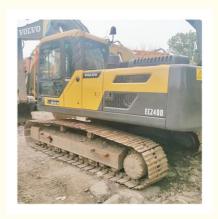

# Volvo EC240 Excavator with Crawler Track and 1.2 m3 Bucket Capacity in Good Condition

### **Product Specification**

Showroom Location: None · Operating Weight: 24500 KG 1.2 M<sup>3</sup> . Bucket Capacity: · Machine Weight: 24000 KG Hydraulic Cylinder Brand: Original • Hydraulic Pump Brand: Original • Hydraulic Valve Brand: Original Volvo . Engine Brand: 130 KW • Power: • Machinery Test Report: Provided