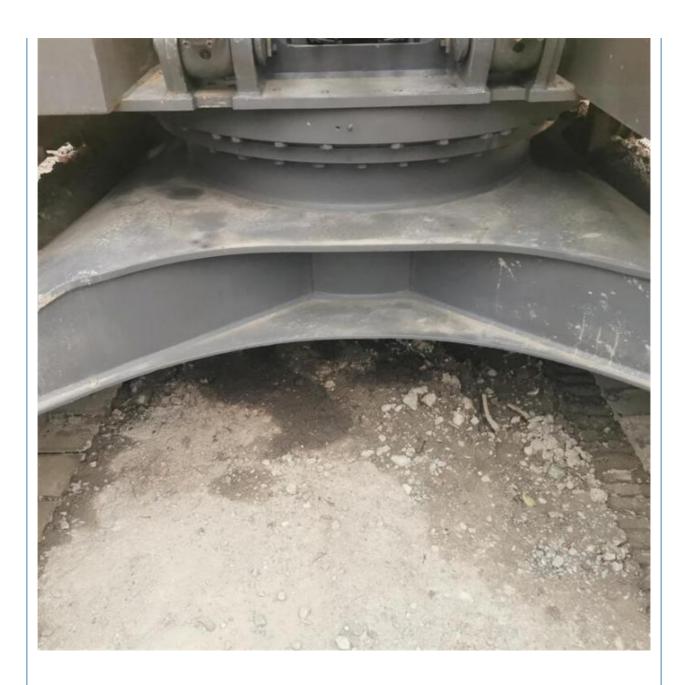

# Volvo EC240 Excavator with Crawler Track and 1.2 m3 Bucket Capacity in Good Condition

### **Product Specification**

Showroom Location: None · Operating Weight: 24500 KG 1.2 M<sup>3</sup> . Bucket Capacity: · Machine Weight: 24000 KG Hydraulic Cylinder Brand: Original • Hydraulic Pump Brand: Original • Hydraulic Valve Brand: Original Volvo . Engine Brand: 130 KW • Power: • Machinery Test Report: Provided