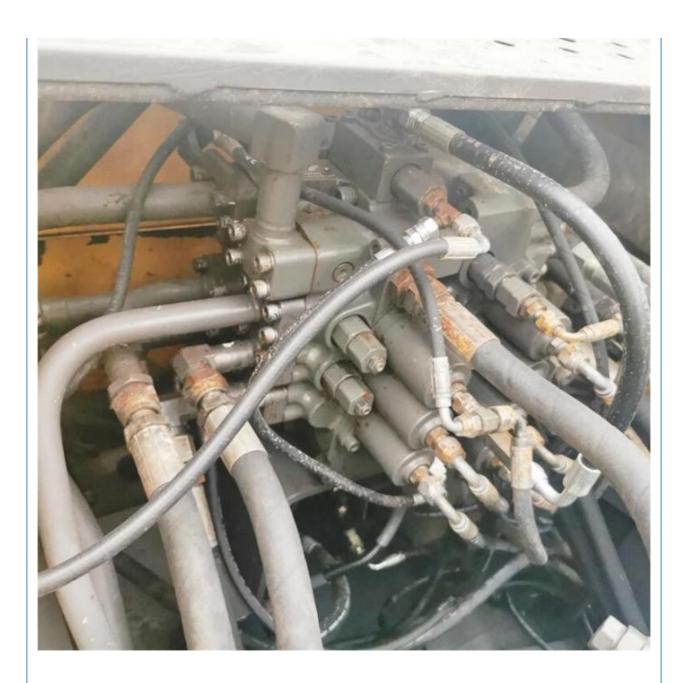

# Volvo EC240 Excavator with Crawler Track and 1.2 m3 Bucket Capacity in Good Condition

#### **Basic Information**

Place of Origin: South Korea

• Price: \$25,000.00/units 1-3 units



### **Product Specification**

Showroom Location: None · Operating Weight: 24500 KG 1.2 M<sup>3</sup> . Bucket Capacity: · Machine Weight: 24000 KG Hydraulic Cylinder Brand: Original • Hydraulic Pump Brand: Original • Hydraulic Valve Brand: Original Volvo . Engine Brand: 130 KW • Power: • Machinery Test Report: Provided

• Core Components: Pressure Vessel, Motor, Bearing, Gear,

Pump, Gearbox, Engine, PLC

Year: 2018Working Hours: 2800

• Video Outgoing-inspection: Provided



# More Images









# Product Description

# **Product Description**

















## Models Of Excavators We Sell

Komatsu used excavator

PC20/PC30/PC35/PC40/PC50/PC55/PC56/PC60/PC70/PC75/PC78/PC10 0/PC110/PC120/PC128/PC130/PC138/PC150/PC160/PC200/PC210/PC22 0/PC228/PC240/PC270/PC300/PC350/PC360/PC400/PC450/PC460/PC49

0/PC650

CAT303/CAT305/CAT305.5/CAT306/CAT307/CAT308/CAT311/CAT312/C AT313/CAT315/CAT318/CAT320/CAT323/CAT324/CAT325/CAT326/CAT3 29/CAT330/CAT336/CAT340/CAT345/CAT349/CAT375

Doosan used excavator

DH(DX)35/55/60/70/75/80/150/200/215/220/225/235/260/300/350/370/420/ 500/530

Sany used excavator

Carter used excavator

SY16/SY35/SY55/SY60/SY65/SY75/SY85/SY95/SY115/SY135/SY155/SY 205/SY215/SY235/SY265/SY305/SY335/SY365

EX50/EX55/EX60/EX100/EX120/EX200/ZX50/ZX55/ZX60/ZX70/ZX75/ZX1 20/ZX125/ZX130/ZX135/ZX200/ZX210/ZX230/ZX240/ZX250/ZX270/ZX300

Hitachi