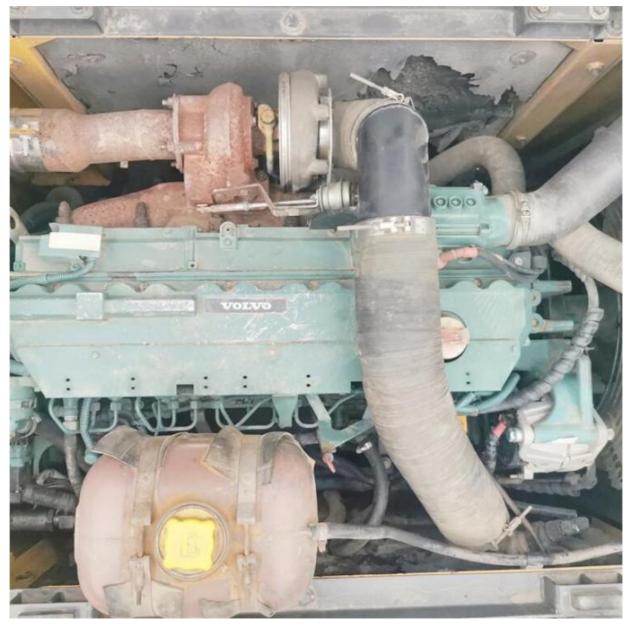

# Volvo EC240 Excavator with Crawler Track and 1.2 m3 Bucket Capacity in Good Condition

#### **Basic Information**

Place of Origin: South Korea

• Price: \$25,000.00/units 1-3 units



### **Product Specification**

Showroom Location: None · Operating Weight: 24500 KG 1.2 M<sup>3</sup> . Bucket Capacity: · Machine Weight: 24000 KG Hydraulic Cylinder Brand: Original • Hydraulic Pump Brand: Original • Hydraulic Valve Brand: Original Volvo . Engine Brand: 130 KW • Power: • Machinery Test Report: Provided

• Core Components: Pressure Vessel, Motor, Bearing, Gear,

Pump, Gearbox, Engine, PLC

Year: 2018Working Hours: 2800

• Video Outgoing-inspection: Provided



# More Images









# Product Description

# **Product Description**

















## Models Of Excavators We Sell

Komatsu used excavator

PC20/PC30/PC35/PC40/PC50/PC55/PC56/PC60/PC70/PC75/PC78/PC10 0/PC110/PC120/PC128/PC130/PC138/PC150/PC160/PC200/PC210/PC22 0/PC228/PC240/PC270/PC300/PC350/PC360/PC400/PC450/PC460/PC49

0/PC650

CAT303/CAT305/CAT305.5/CAT306/CAT307/CAT308/CAT311/CAT312/C AT313/CAT315/CAT318/CAT320/CAT323/CAT324/CAT325/CAT326/CAT3 29/CAT330/CAT336/CAT340/CAT345/CAT349/CAT375

Doosan used excavator

DH(DX)35/55/60/70/75/80/150/200/215/220/225/235/260/300/350/370/420/ 500/530

Sany used excavator

Carter used excavator

SY16/SY35/SY55/SY60/SY65/SY75/SY85/SY95/SY115/SY135/SY155/SY 205/SY215/SY235/SY265/SY305/SY335/SY365

EX50/EX55/EX60/EX100/EX120/EX200/ZX50/ZX55/ZX60/ZX70/ZX75/ZX1 20/ZX125/ZX130/ZX135/ZX200/ZX210/ZX230/ZX240/ZX250/ZX270/ZX300

Hitachi us