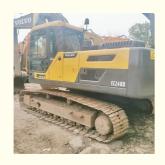

# Volvo EC240 Excavator with Crawler Track and 1.2 m3 Bucket Capacity in Good Condition

### **Product Specification**

Showroom Location: None · Operating Weight: 24500 KG 1.2 M<sup>3</sup> . Bucket Capacity: · Machine Weight: 24000 KG Hydraulic Cylinder Brand: Original • Hydraulic Pump Brand: Original • Hydraulic Valve Brand: Original Volvo . Engine Brand: 130 KW • Power: • Machinery Test Report: Provided