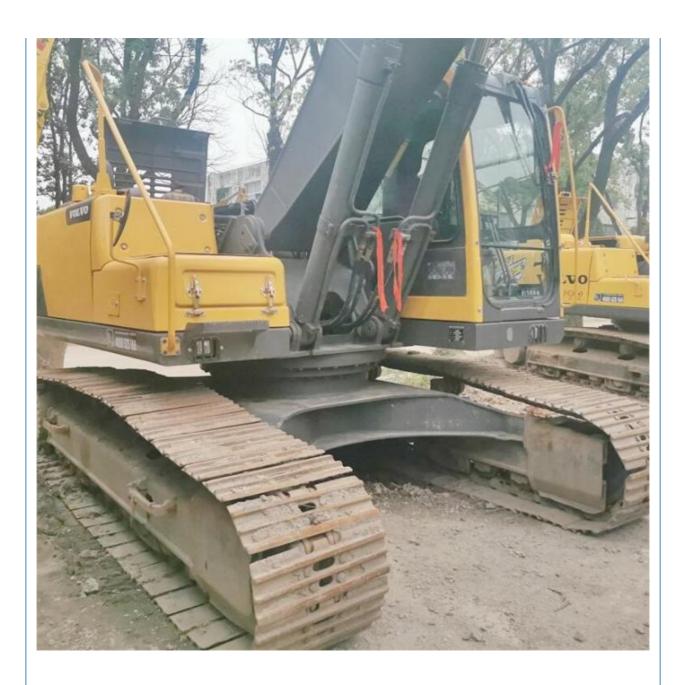

# Volvo EC240 Excavator with Crawler Track and 1.2 m3 Bucket Capacity in Good Condition

### **Product Specification**

Showroom Location: None · Operating Weight: 24500 KG 1.2 M<sup>3</sup> . Bucket Capacity: · Machine Weight: 24000 KG Hydraulic Cylinder Brand: Original • Hydraulic Pump Brand: Original • Hydraulic Valve Brand: Original Volvo . Engine Brand: 130 KW • Power: • Machinery Test Report: Provided