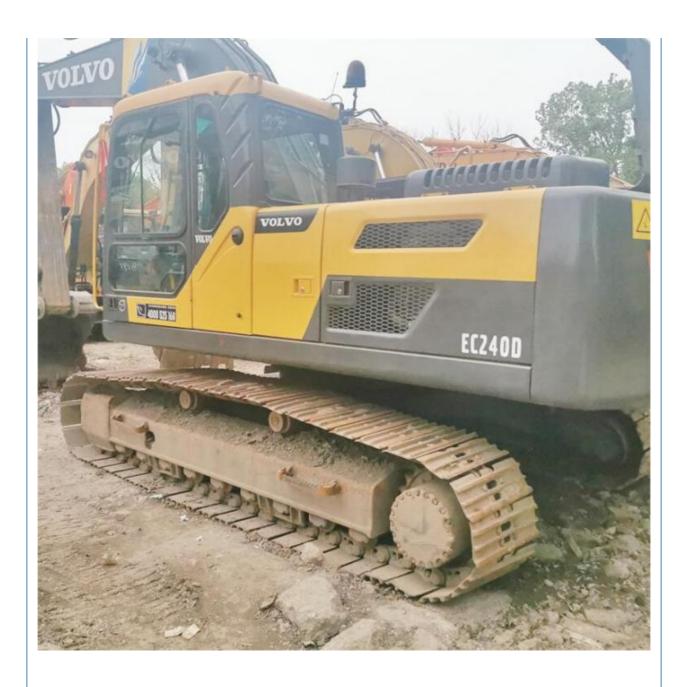

# Volvo EC240 Excavator with Crawler Track and 1.2 m3 Bucket Capacity in Good Condition

### **Product Specification**

Showroom Location: None · Operating Weight: 24500 KG 1.2 M<sup>3</sup> . Bucket Capacity: · Machine Weight: 24000 KG Hydraulic Cylinder Brand: Original • Hydraulic Pump Brand: Original • Hydraulic Valve Brand: Original Volvo . Engine Brand: 130 KW • Power: • Machinery Test Report: Provided