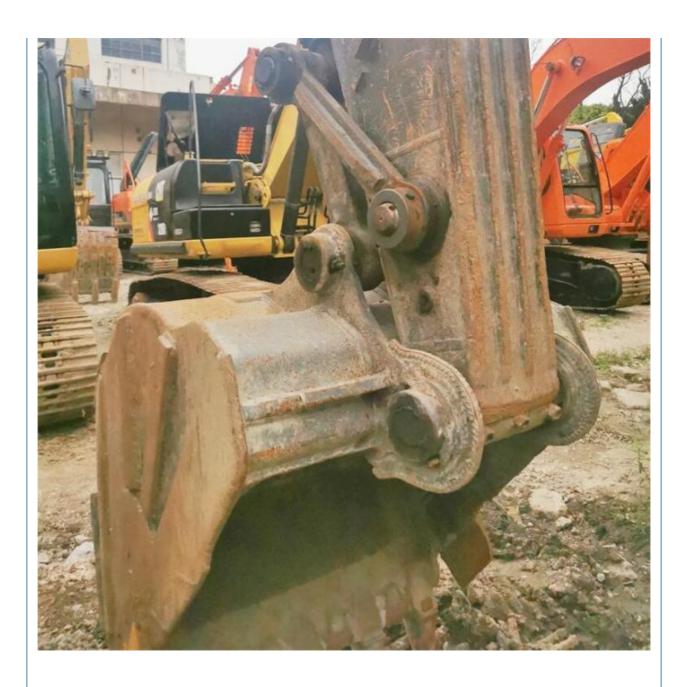

# Volvo EC240 Excavator with Crawler Track and 1.2 m3 Bucket Capacity in Good Condition

### **Product Specification**

Showroom Location: None · Operating Weight: 24500 KG 1.2 M<sup>3</sup> . Bucket Capacity: · Machine Weight: 24000 KG Hydraulic Cylinder Brand: Original • Hydraulic Pump Brand: Original • Hydraulic Valve Brand: Original Volvo . Engine Brand: 130 KW • Power: • Machinery Test Report: Provided