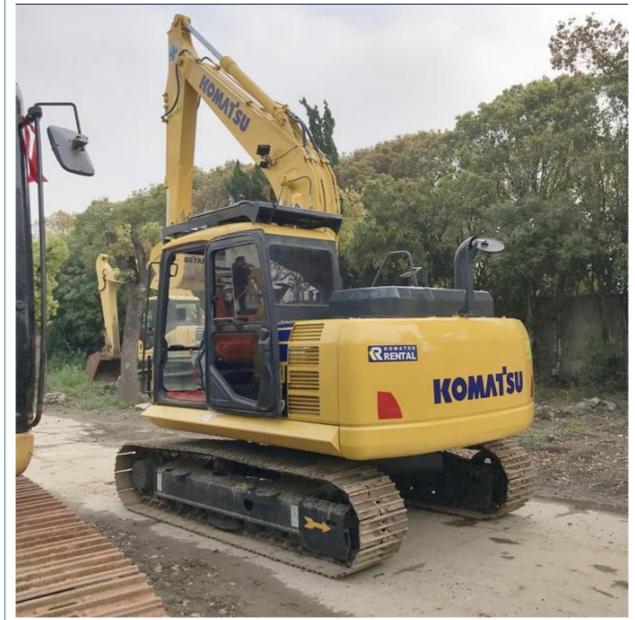

## 12.6 Ton Operating Weight KOMATSU PC 130 Excavator Used from Japan 2021 Year Model

### **Product Specification**

• Showroom Location: None • Operating Weight: 12.6 Ton 0.64 M<sup>3</sup> Bucket Capacity: • Machine Weight: 12600 KG • Hydraulic Cylinder Brand: Original • Hydraulic Pump Brand: Original • Hydraulic Valve Brand: Original KOMATSU . Engine Brand: 66 KW • Power: • Machinery Test Report: Provided • Video Outgoing-inspection: Provided • Core Components: Pressure Vessel, Motor, Bearing, Gear, Pump, Gearbox, Engine, PLC