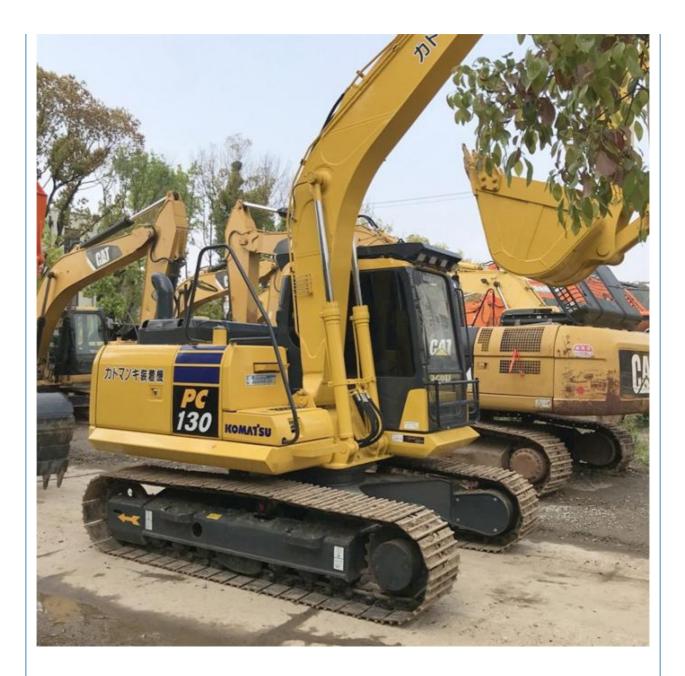

## 12.6 Ton Operating Weight KOMATSU PC 130 Excavator Used from Japan 2021 Year Model

### **Product Specification**

• Showroom Location: None • Operating Weight: 12.6 Ton 0.64 M<sup>3</sup> Bucket Capacity: • Machine Weight: 12600 KG • Hydraulic Cylinder Brand: Original • Hydraulic Pump Brand: Original • Hydraulic Valve Brand: Original KOMATSU . Engine Brand: 66 KW • Power: • Machinery Test Report: Provided • Video Outgoing-inspection: Provided • Core Components: Pressure Vessel, Motor, Bearing, Gear, Pump, Gearbox, Engine, PLC