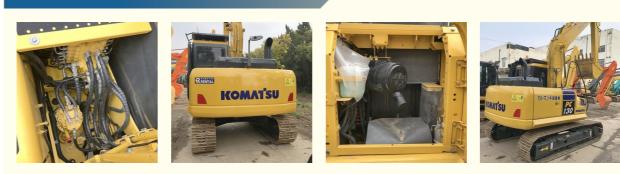

### More Images

### **Product Specification**

• Showroom Location: None • Operating Weight: 12.6 Ton 0.64 M<sup>3</sup> Bucket Capacity: • Machine Weight: 12600 KG • Hydraulic Cylinder Brand: Original • Hydraulic Pump Brand: Original • Hydraulic Valve Brand: Original KOMATSU . Engine Brand: 66 KW • Power: • Machinery Test Report: Provided • Video Outgoing-inspection: Provided • Core Components: Pressure Vessel, Motor, Bearing, Gear, Pump, Gearbox, Engine, PLC