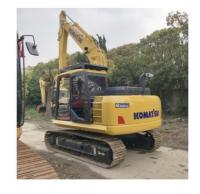

## 12.6 Ton Operating Weight KOMATSU PC 130 Excavator Used from Japan 2021 Year Model

### **Product Specification**

• Showroom Location: None • Operating Weight: 12.6 Ton 0.64 M<sup>3</sup> Bucket Capacity: • Machine Weight: 12600 KG • Hydraulic Cylinder Brand: Original • Hydraulic Pump Brand: Original • Hydraulic Valve Brand: Original KOMATSU . Engine Brand: 66 KW • Power: • Machinery Test Report: Provided • Video Outgoing-inspection: Provided • Core Components: Pressure Vessel, Motor, Bearing, Gear, Pump, Gearbox, Engine, PLC