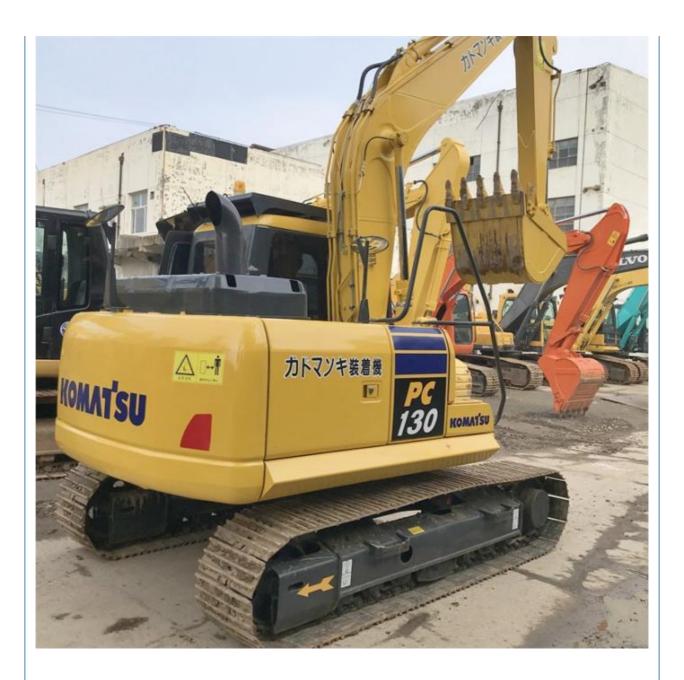

## 12.6 Ton Operating Weight KOMATSU PC 130 Excavator Used from Japan 2021 Year Model

### **Product Specification**

• Showroom Location: None • Operating Weight: 12.6 Ton 0.64 M<sup>3</sup> Bucket Capacity: • Machine Weight: 12600 KG • Hydraulic Cylinder Brand: Original • Hydraulic Pump Brand: Original • Hydraulic Valve Brand: Original KOMATSU . Engine Brand: 66 KW • Power: • Machinery Test Report: Provided • Video Outgoing-inspection: Provided • Core Components: Pressure Vessel, Motor, Bearing, Gear, Pump, Gearbox, Engine, PLC