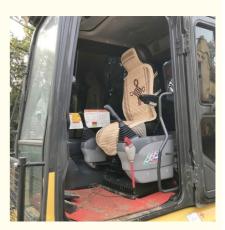

### **Product Specification**

• Showroom Location: None • Operating Weight: 12.6 Ton 0.64 M<sup>3</sup> Bucket Capacity: • Machine Weight: 12600 KG • Hydraulic Cylinder Brand: Original • Hydraulic Pump Brand: Original • Hydraulic Valve Brand: Original KOMATSU . Engine Brand: 66 KW • Power: • Machinery Test Report: Provided • Video Outgoing-inspection: Provided • Core Components: Pressure Vessel, Motor, Bearing, Gear, Pump, Gearbox, Engine, PLC