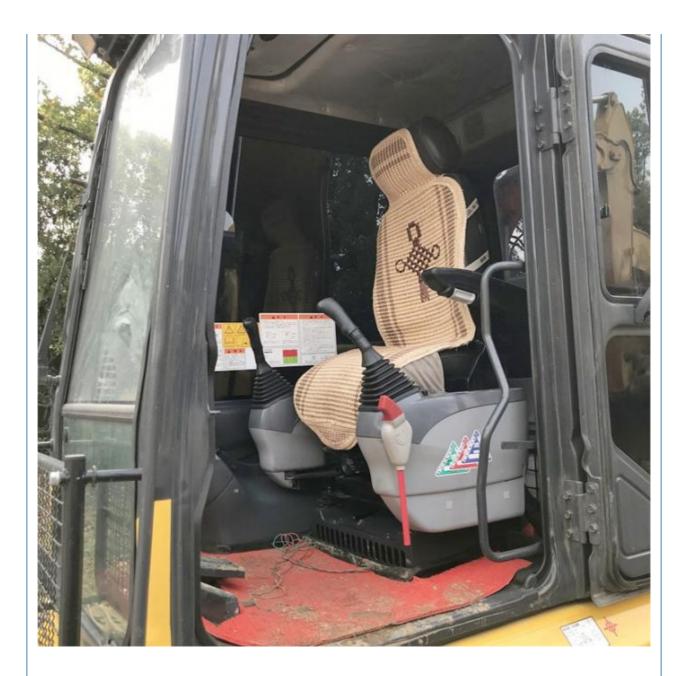

## 12.6 Ton Operating Weight KOMATSU PC 130 Excavator Used from Japan 2021 Year Model

### **Product Specification**

• Showroom Location: None • Operating Weight: 12.6 Ton 0.64 M<sup>3</sup> Bucket Capacity: • Machine Weight: 12600 KG • Hydraulic Cylinder Brand: Original • Hydraulic Pump Brand: Original • Hydraulic Valve Brand: Original KOMATSU . Engine Brand: 66 KW • Power: • Machinery Test Report: Provided • Video Outgoing-inspection: Provided • Core Components: Pressure Vessel, Motor, Bearing, Gear, Pump, Gearbox, Engine, PLC