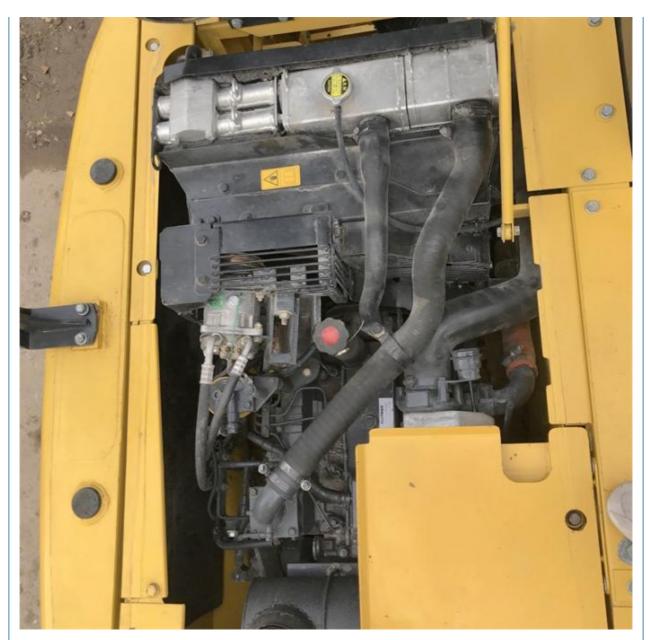

### **Product Specification**

• Showroom Location: None • Operating Weight: 12.6 Ton 0.64 M<sup>3</sup> Bucket Capacity: • Machine Weight: 12600 KG • Hydraulic Cylinder Brand: Original • Hydraulic Pump Brand: Original • Hydraulic Valve Brand: Original KOMATSU . Engine Brand: 66 KW • Power: • Machinery Test Report: Provided • Video Outgoing-inspection: Provided • Core Components: Pressure Vessel, Motor, Bearing, Gear, Pump, Gearbox, Engine, PLC

2021

1371

- Year:
- Working Hours: