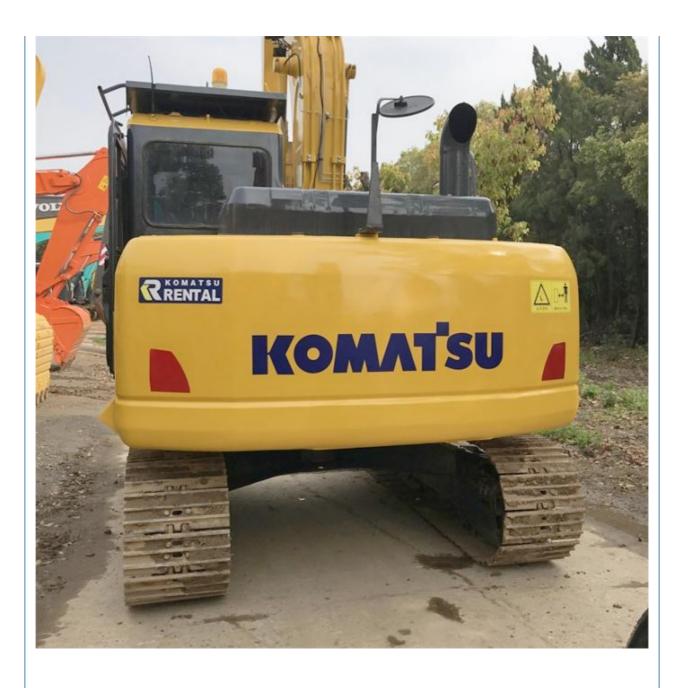

## 12.6 Ton Operating Weight KOMATSU PC 130 Excavator Used from Japan 2021 Year Model

### More Images