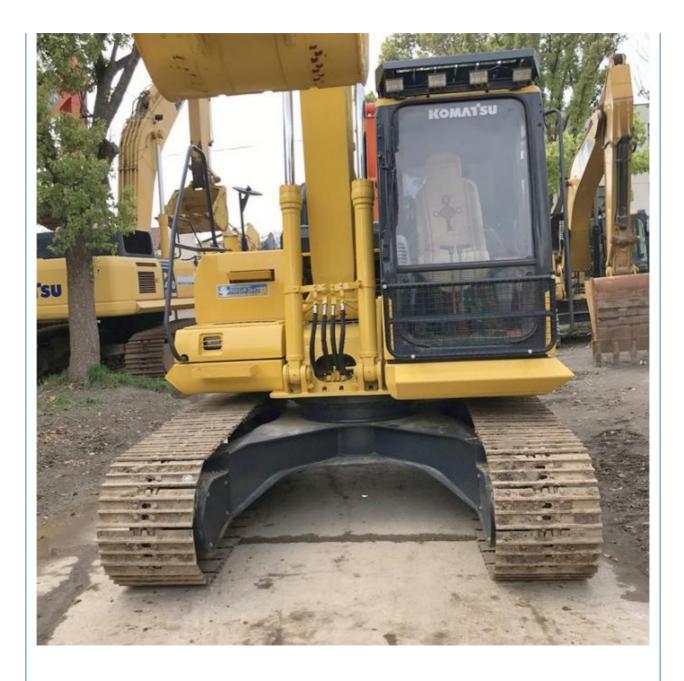

## 12.6 Ton Operating Weight KOMATSU PC 130 Excavator Used from Japan 2021 Year Model

### **Product Specification**

• Showroom Location: None • Operating Weight: 12.6 Ton 0.64 M<sup>3</sup> Bucket Capacity: • Machine Weight: 12600 KG • Hydraulic Cylinder Brand: Original • Hydraulic Pump Brand: Original • Hydraulic Valve Brand: Original KOMATSU . Engine Brand: 66 KW • Power: • Machinery Test Report: Provided • Video Outgoing-inspection: Provided • Core Components: Pressure Vessel, Motor, Bearing, Gear, Pump, Gearbox, Engine, PLC