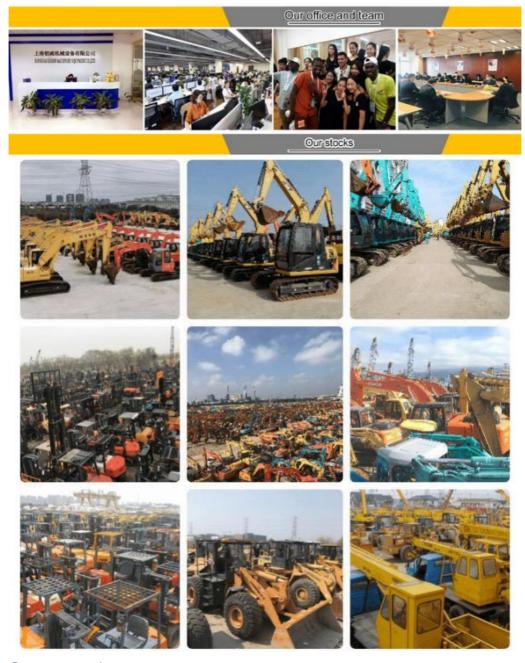

## Company Profile

**Shanghai Kaishu Machinery Equipment Co., Ltd** was established in 2017, we have our own factory which covers an area of 67,000 square meters, with 200 employees. As a leading used excavator supplier in China, Shanghai Kaishu Machinery Equipment Co., Ltd has numerous construction machinery. Our teams are composed of a purchasing team, a technical support team, a vehicle-parts supply center, a foreign trade sales team and a quality testing center.

Our full range of products include: used excavators, used loaders, used graders, used bulldozers, used forklifts, used cranes and other used construction machinery products. Our engineering machines are mainly from China, the United States, Japan, South Korea and other manufacturing countries, quality assurance is our hallmark. Our machines are sold to many regions at home and abroad, and we have rich export experience.

In order to serve our customers better, we deal in three(3) thousand units of construction machinery all year round and ensure delivery within 7-30 days after payment. Our team can serve you around the clock (24/7) and we hope to build a long-term business relationship with you.