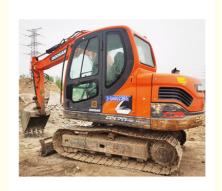

# Active 7 Ton Used Doosan DX75 Excavator Mini with Original Hydraulic Pump in Shanghai

## **Product Specification**

Showroom Location: None · Operating Weight: 7350 KG 0.28 M<sup>3</sup> . Bucket Capacity: . Machine Weight: 7000 KG • Hydraulic Cylinder Brand: Original • Hydraulic Pump Brand: Original • Hydraulic Valve Brand: Original . Engine Brand: Doosan 39.7 KW • Power: • Machinery Test Report: Provided • Video Outgoing-inspection: Provided