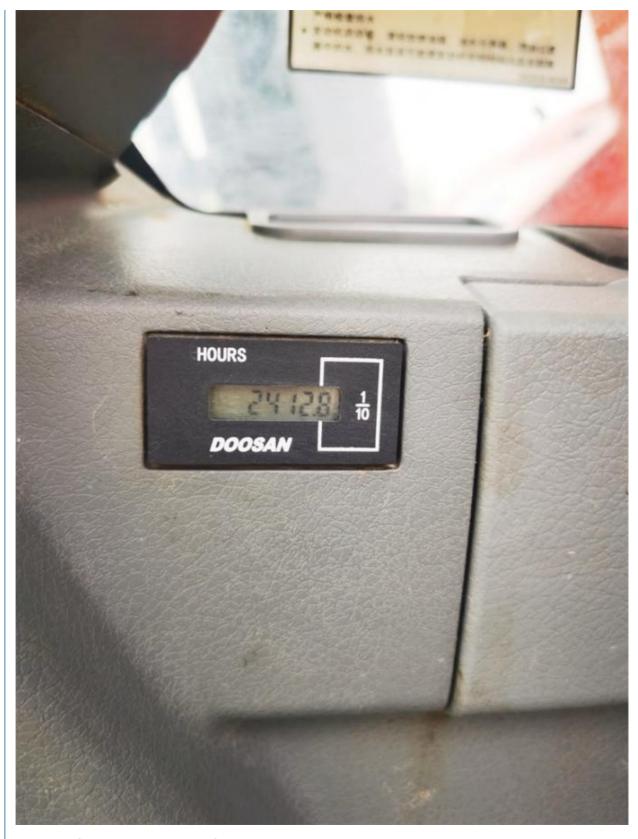

• Core Components: Pressure Vessel, Motor, Bearing, Gear,

Pump, Gearbox, Engine, PLC

Year: 2019Working Hours: 2412