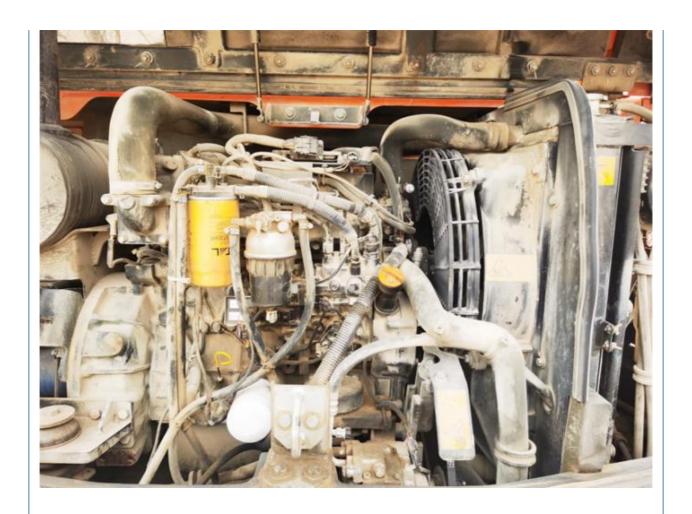

## **Product Specification**

Showroom Location: None · Operating Weight: 7350 KG 0.28 M<sup>3</sup> . Bucket Capacity: . Machine Weight: 7000 KG • Hydraulic Cylinder Brand: Original • Hydraulic Pump Brand: Original • Hydraulic Valve Brand: Original . Engine Brand: Doosan 39.7 KW • Power: • Machinery Test Report: Provided • Video Outgoing-inspection: Provided