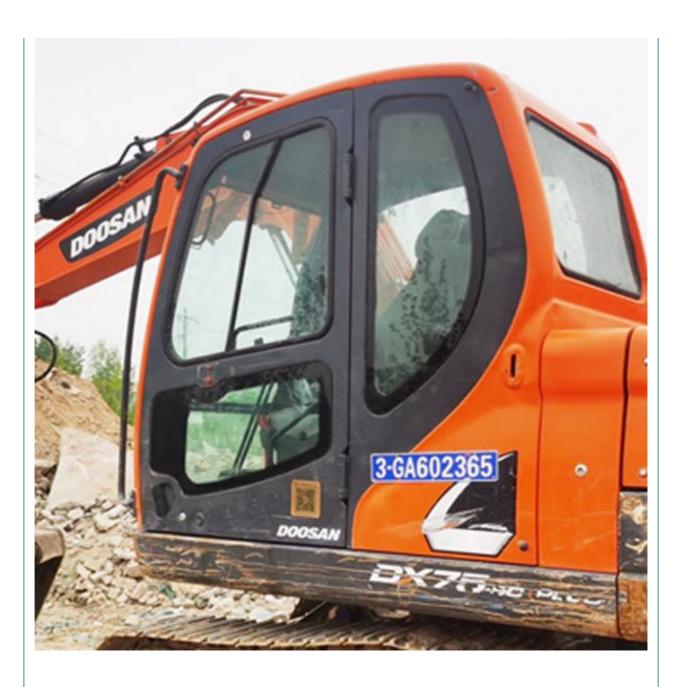

# Active 7 Ton Used Doosan DX75 Excavator Mini with Original Hydraulic Pump in Shanghai

#### **Basic Information**

Place of Origin: South Korea

• Price: \$17,000.00/units 1-3 units



## **Product Specification**

Showroom Location: None · Operating Weight: 7350 KG 0.28 M<sup>3</sup> . Bucket Capacity: . Machine Weight: 7000 KG • Hydraulic Cylinder Brand: Original • Hydraulic Pump Brand: Original • Hydraulic Valve Brand: Original . Engine Brand: Doosan 39.7 KW • Power: • Machinery Test Report: Provided • Video Outgoing-inspection: Provided

• Core Components: Pressure Vessel, Motor, Bearing, Gear,

Pump, Gearbox, Engine, PLC

Year: 2019Working Hours: 2412



## More Images









# Product Description

# **Product Description**













## Models Of Excavators We Sell

| Komatsu used excavator | PC20/PC30/PC35/PC40/PC50/PC55/PC56/PC60/PC70/PC75/PC78/PC10<br>0/PC110/PC120/PC128/PC130/PC138/PC150/PC160/PC200/PC210/PC22<br>0/PC228/PC240/PC270/PC300/PC350/PC360/PC400/PC450/PC460/PC49<br>0/PC650 |
|------------------------|--------------------------------------------------------------------------------------------------------------------------------------------------------------------------------------------------------|
| Carter used excavator  | CAT303/CAT305/CAT305.5/CAT306/CAT307/CAT308/CAT311/CAT312/C<br>AT313/CAT315/CAT318/CAT320/CAT323/CAT324/CAT325/CAT326/CAT3<br>29/CAT330/CAT336/CAT340/CAT345/CAT349/CAT375                             |
| Doosan used excavator  | DH(DX)35/55/60/70/75/80/150/200/215/220/225/23