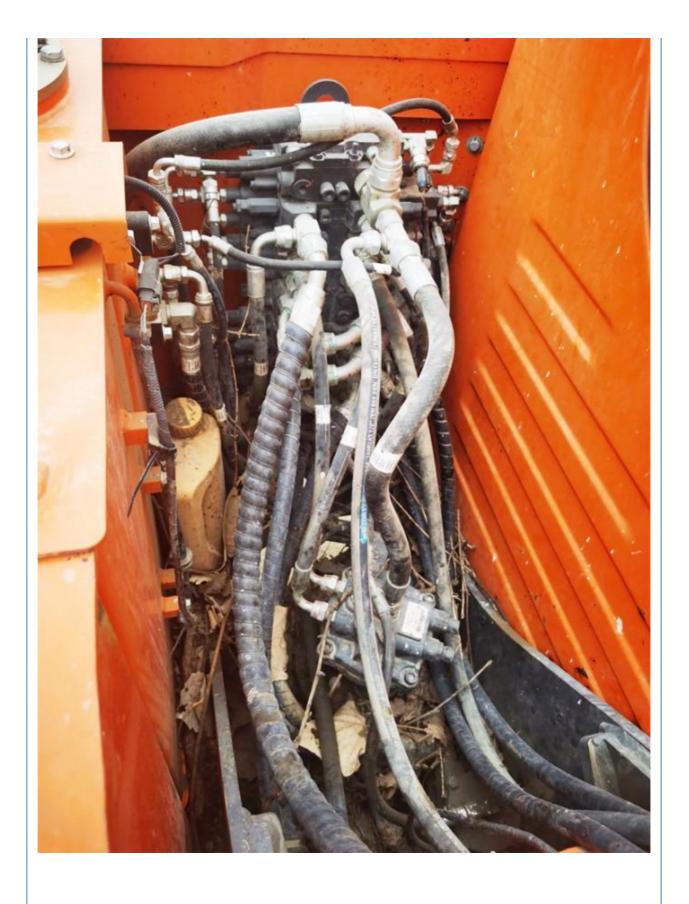

## **Product Specification**

Showroom Location: None · Operating Weight: 7350 KG 0.28 M<sup>3</sup> . Bucket Capacity: . Machine Weight: 7000 KG • Hydraulic Cylinder Brand: Original • Hydraulic Pump Brand: Original • Hydraulic Valve Brand: Original . Engine Brand: Doosan 39.7 KW • Power: • Machinery Test Report: Provided • Video Outgoing-inspection: Provided