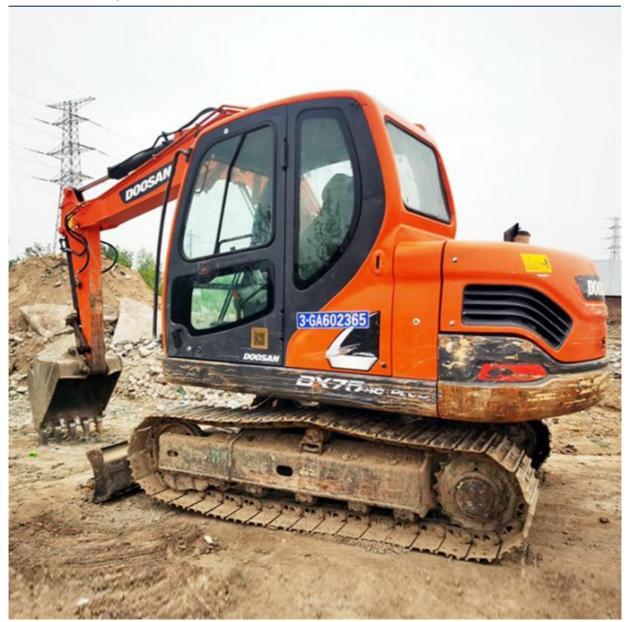

# Active 7 Ton Used Doosan DX75 Excavator Mini with Original Hydraulic Pump in Shanghai

## **Product Specification**

Showroom Location: None · Operating Weight: 7350 KG 0.28 M<sup>3</sup> . Bucket Capacity: . Machine Weight: 7000 KG • Hydraulic Cylinder Brand: Original • Hydraulic Pump Brand: Original • Hydraulic Valve Brand: Original . Engine Brand: Doosan 39.7 KW • Power: • Machinery Test Report: Provided • Video Outgoing-inspection: Provided