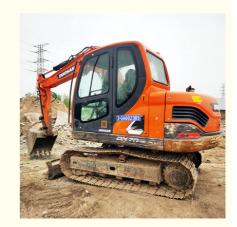

# Active 7 Ton Used Doosan DX75 Excavator Mini with Original Hydraulic Pump in Shanghai

## **Product Specification**

Showroom Location: None · Operating Weight: 7350 KG 0.28 M<sup>3</sup> . Bucket Capacity: . Machine Weight: 7000 KG • Hydraulic Cylinder Brand: Original • Hydraulic Pump Brand: Original • Hydraulic Valve Brand: Original . Engine Brand: Doosan 39.7 KW • Power: • Machinery Test Report: Provided • Video Outgoing-inspection: Provided