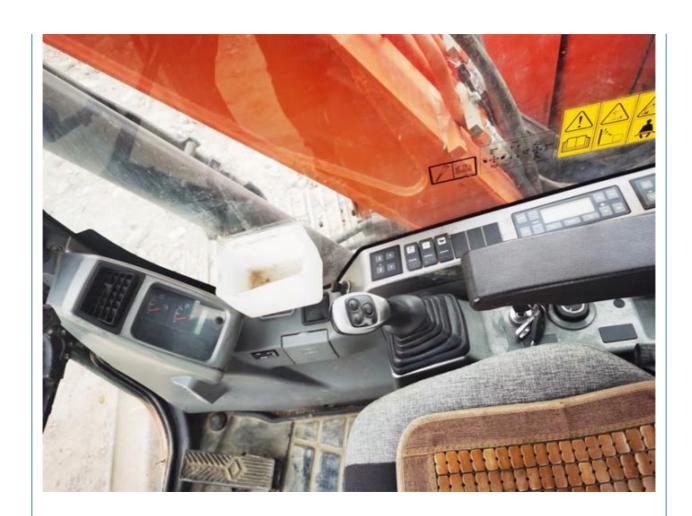

## **Product Specification**

Showroom Location: None · Operating Weight: 7350 KG 0.28 M<sup>3</sup> . Bucket Capacity: . Machine Weight: 7000 KG • Hydraulic Cylinder Brand: Original • Hydraulic Pump Brand: Original • Hydraulic Valve Brand: Original . Engine Brand: Doosan 39.7 KW • Power: • Machinery Test Report: Provided • Video Outgoing-inspection: Provided

• Core Components: Pressure Vessel, Motor, Bearing, Gear,

Pump, Gearbox, Engine, PLC

Year: 2019Working Hours: 2412