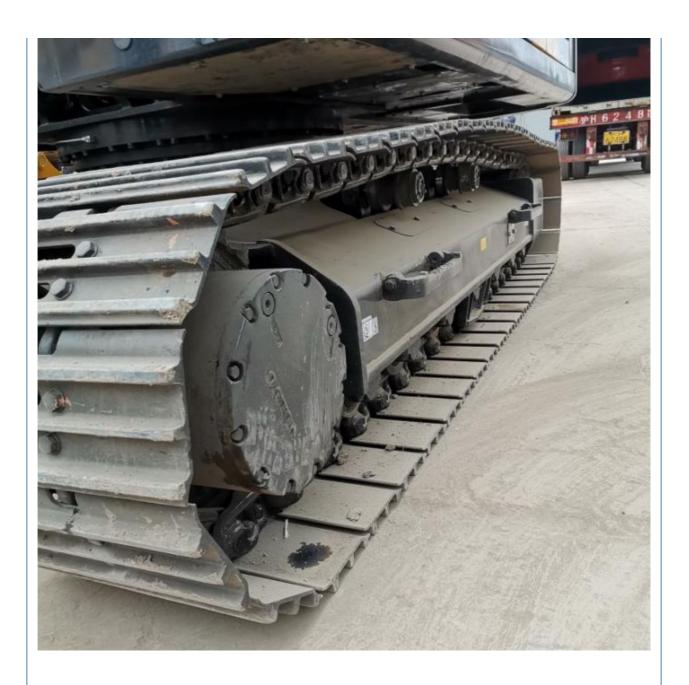

#### **Product Specification**

Showroom Location: None · Operating Weight: 22800 KG 0.9 M<sup>3</sup> . Bucket Capacity: • Machine Weight: 21000 KG Hydraulic Cylinder Brand: Original • Hydraulic Pump Brand: Original Hydraulic Valve Brand: Original Volvo . Engine Brand: 123 KW • Power: • Machinery Test Report: Provided • Video Outgoing-inspection: Provided

• Core Components: Pressure Vessel, Motor, Bearing, Gear,

Pump, Gearbox, Engine, PLC

Year: 2019Working Hours: 2800