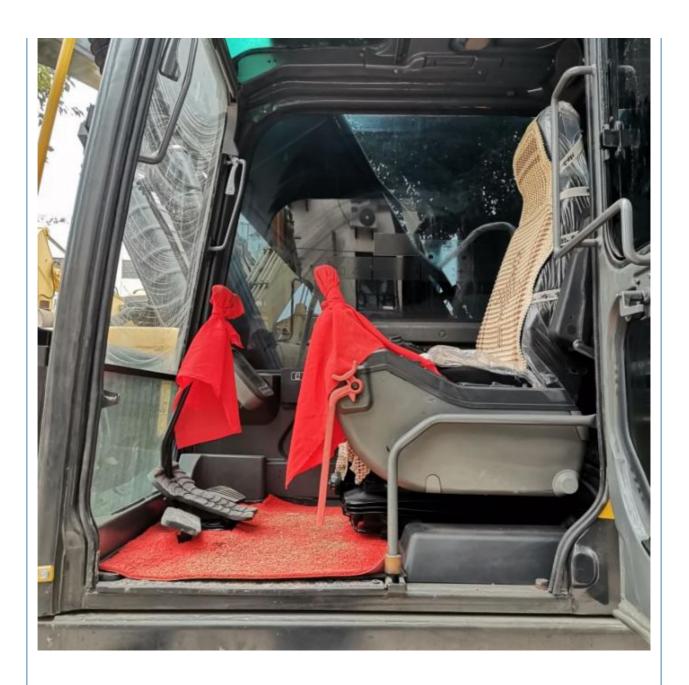

#### **Product Specification**

Showroom Location: None · Operating Weight: 22800 KG 0.9 M<sup>3</sup> . Bucket Capacity: • Machine Weight: 21000 KG Hydraulic Cylinder Brand: Original • Hydraulic Pump Brand: Original Hydraulic Valve Brand: Original Volvo . Engine Brand: 123 KW • Power: • Machinery Test Report: Provided • Video Outgoing-inspection: Provided

• Core Components: Pressure Vessel, Motor, Bearing, Gear,

Pump, Gearbox, Engine, PLC

Year: 2019Working Hours: 2800