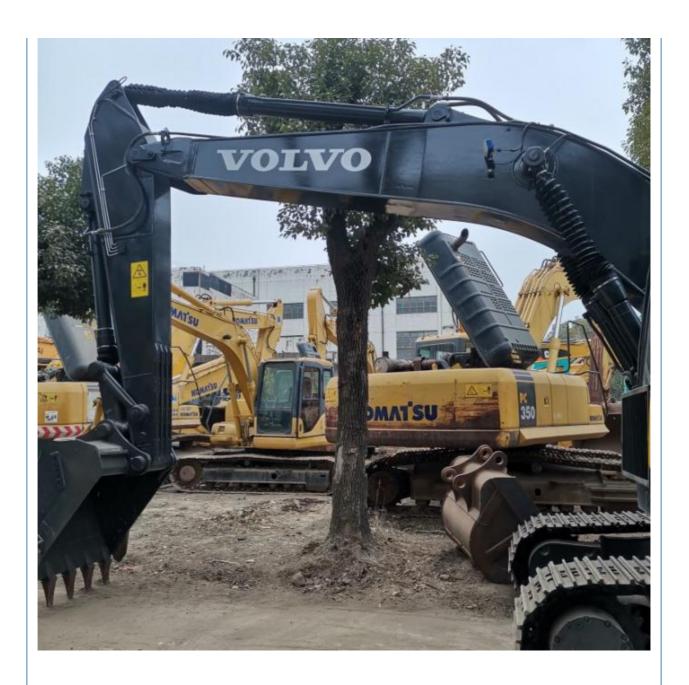

# 22800 KG Operating Weight Volvo210 Used Excavator with Crawler Track in Korea

#### **Product Specification**

Showroom Location: None · Operating Weight: 22800 KG 0.9 M<sup>3</sup> . Bucket Capacity: • Machine Weight: 21000 KG Hydraulic Cylinder Brand: Original • Hydraulic Pump Brand: Original Hydraulic Valve Brand: Original Volvo . Engine Brand: 123 KW • Power: • Machinery Test Report: Provided • Video Outgoing-inspection: Provided