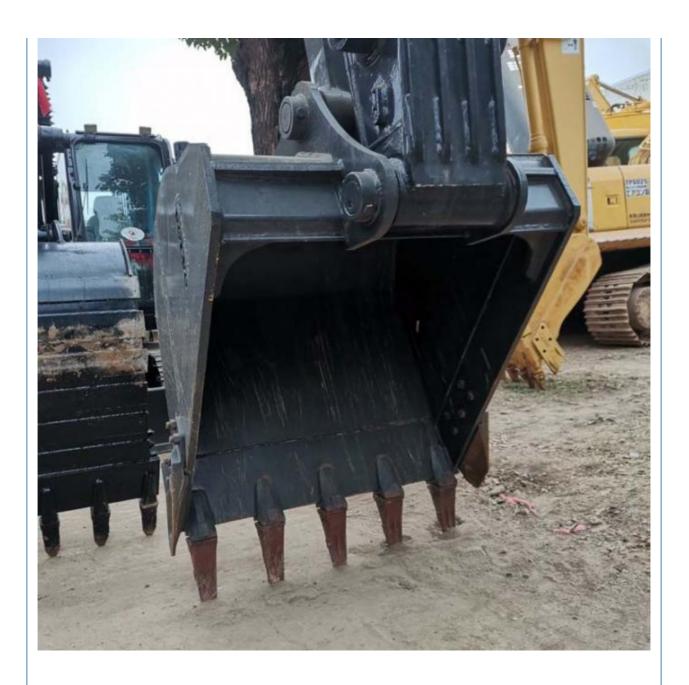

#### **Product Specification**

Showroom Location: None · Operating Weight: 22800 KG 0.9 M<sup>3</sup> . Bucket Capacity: • Machine Weight: 21000 KG Hydraulic Cylinder Brand: Original • Hydraulic Pump Brand: Original Hydraulic Valve Brand: Original Volvo . Engine Brand: 123 KW • Power: • Machinery Test Report: Provided • Video Outgoing-inspection: Provided