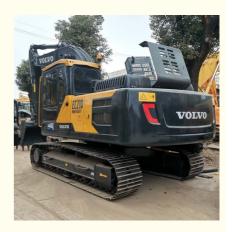

# 22800 KG Operating Weight Volvo210 Used Excavator with Crawler Track in Korea

#### **Product Specification**

Showroom Location: None · Operating Weight: 22800 KG 0.9 M<sup>3</sup> . Bucket Capacity: • Machine Weight: 21000 KG Hydraulic Cylinder Brand: Original • Hydraulic Pump Brand: Original Hydraulic Valve Brand: Original Volvo . Engine Brand: 123 KW • Power: • Machinery Test Report: Provided • Video Outgoing-inspection: Provided

• Core Components: Pressure Vessel, Motor, Bearing, Gear,

Pump, Gearbox, Engine, PLC

Year: 2019Working Hours: 2800