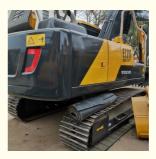

# 22800 KG Operating Weight Volvo210 Used Excavator with Crawler Track in Korea

#### **Product Specification**

Showroom Location: None · Operating Weight: 22800 KG 0.9 M<sup>3</sup> . Bucket Capacity: • Machine Weight: 21000 KG Hydraulic Cylinder Brand: Original • Hydraulic Pump Brand: Original Hydraulic Valve Brand: Original Volvo . Engine Brand: 123 KW • Power: • Machinery Test Report: Provided • Video Outgoing-inspection: Provided