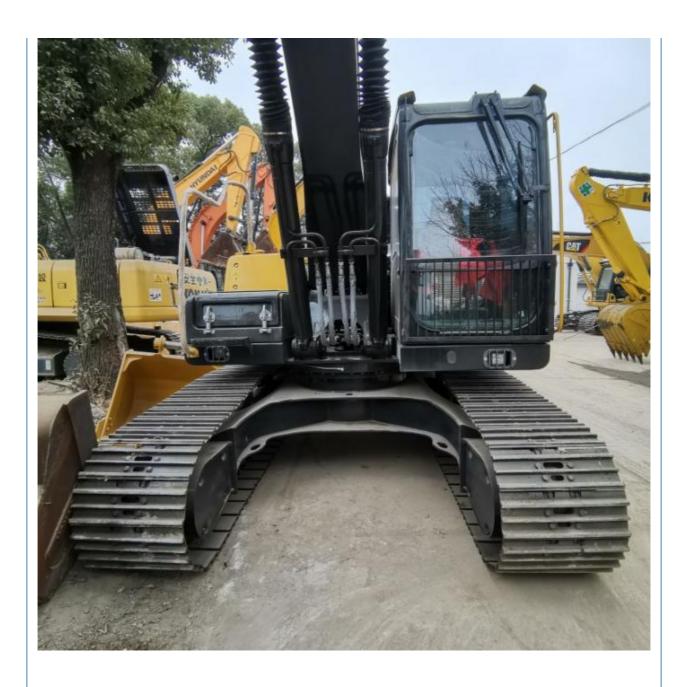

#### **Product Specification**

Showroom Location: None · Operating Weight: 22800 KG 0.9 M<sup>3</sup> . Bucket Capacity: • Machine Weight: 21000 KG Hydraulic Cylinder Brand: Original • Hydraulic Pump Brand: Original Hydraulic Valve Brand: Original Volvo . Engine Brand: 123 KW • Power: • Machinery Test Report: Provided • Video Outgoing-inspection: Provided

• Core Components: Pressure Vessel, Motor, Bearing, Gear,

Pump, Gearbox, Engine, PLC

Year: 2019Working Hours: 2800