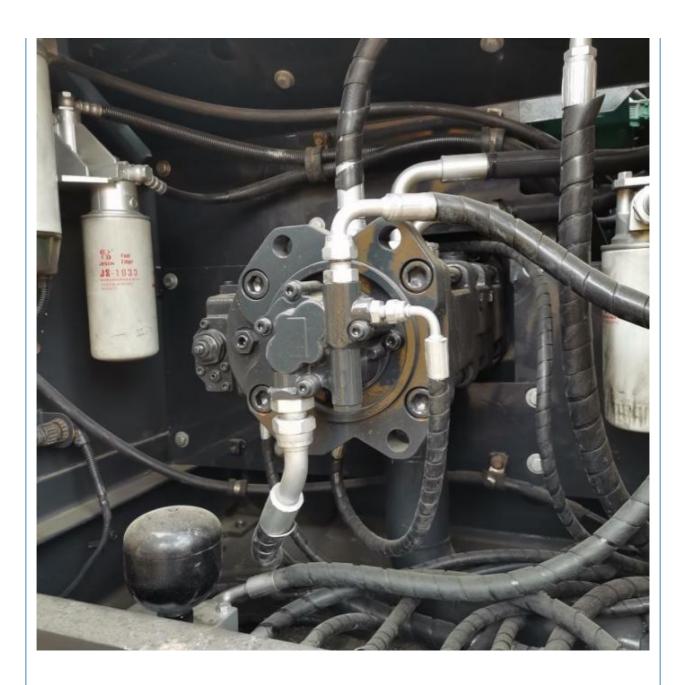

#### **Product Specification**

Showroom Location: None · Operating Weight: 22800 KG 0.9 M<sup>3</sup> . Bucket Capacity: • Machine Weight: 21000 KG Hydraulic Cylinder Brand: Original • Hydraulic Pump Brand: Original Hydraulic Valve Brand: Original Volvo . Engine Brand: 123 KW • Power: • Machinery Test Report: Provided • Video Outgoing-inspection: Provided

• Core Components: Pressure Vessel, Motor, Bearing, Gear,

Pump, Gearbox, Engine, PLC

Year: 2019Working Hours: 2800