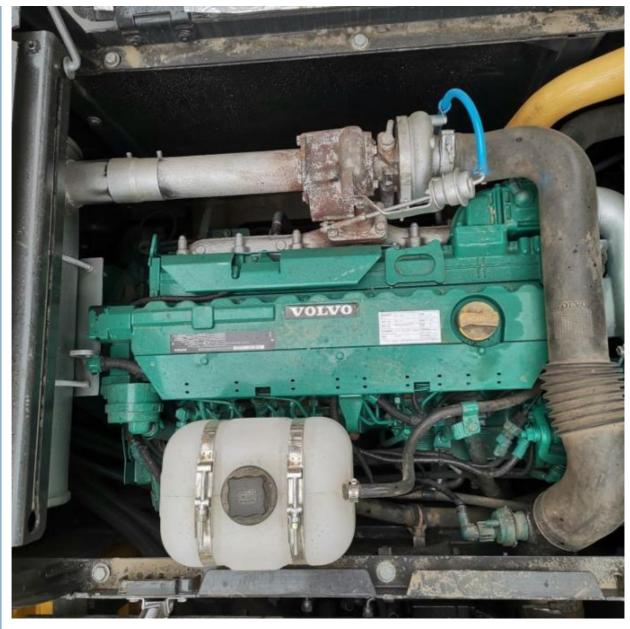

#### **Product Specification**

Showroom Location: None · Operating Weight: 22800 KG 0.9 M<sup>3</sup> . Bucket Capacity: • Machine Weight: 21000 KG Hydraulic Cylinder Brand: Original • Hydraulic Pump Brand: Original Hydraulic Valve Brand: Original Volvo . Engine Brand: 123 KW • Power: • Machinery Test Report: Provided • Video Outgoing-inspection: Provided

• Core Components: Pressure Vessel, Motor, Bearing, Gear,

Pump, Gearbox, Engine, PLC

Year: 2019Working Hours: 2800