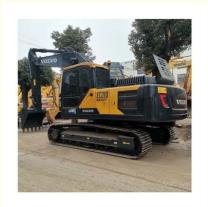

# 22800 KG Operating Weight Volvo210 Used Excavator with Crawler Track in Korea

#### **Product Specification**

Showroom Location: None · Operating Weight: 22800 KG 0.9 M<sup>3</sup> . Bucket Capacity: • Machine Weight: 21000 KG Hydraulic Cylinder Brand: Original • Hydraulic Pump Brand: Original Hydraulic Valve Brand: Original Volvo . Engine Brand: 123 KW • Power: • Machinery Test Report: Provided • Video Outgoing-inspection: Provided

• Core Components: Pressure Vessel, Motor, Bearing, Gear,

Pump, Gearbox, Engine, PLC

Year: 2019Working Hours: 2800