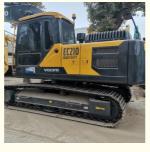

# 22800 KG Operating Weight Volvo210 Used Excavator with Crawler Track in Korea

#### **Product Specification**

Showroom Location: None · Operating Weight: 22800 KG 0.9 M<sup>3</sup> . Bucket Capacity: • Machine Weight: 21000 KG Hydraulic Cylinder Brand: Original • Hydraulic Pump Brand: Original Hydraulic Valve Brand: Original Volvo . Engine Brand: 123 KW • Power: • Machinery Test Report: Provided • Video Outgoing-inspection: Provided

• Core Components: Pressure Vessel, Motor, Bearing, Gear,

Pump, Gearbox, Engine, PLC

Year: 2019Working Hours: 2800