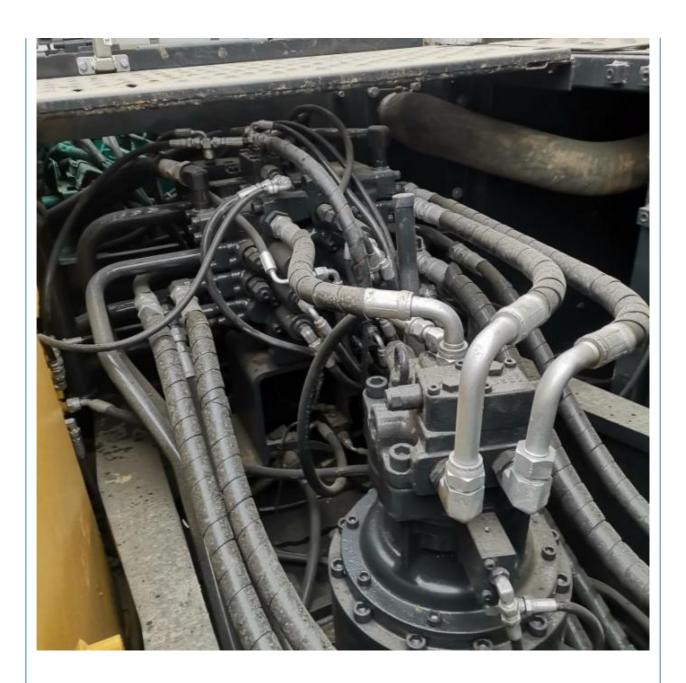

#### **Product Specification**

Showroom Location: None · Operating Weight: 22800 KG 0.9 M<sup>3</sup> . Bucket Capacity: • Machine Weight: 21000 KG Hydraulic Cylinder Brand: Original • Hydraulic Pump Brand: Original Hydraulic Valve Brand: Original Volvo . Engine Brand: 123 KW • Power: • Machinery Test Report: Provided • Video Outgoing-inspection: Provided

• Core Components: Pressure Vessel, Motor, Bearing, Gear,

Pump, Gearbox, Engine, PLC

Year: 2019Working Hours: 2800