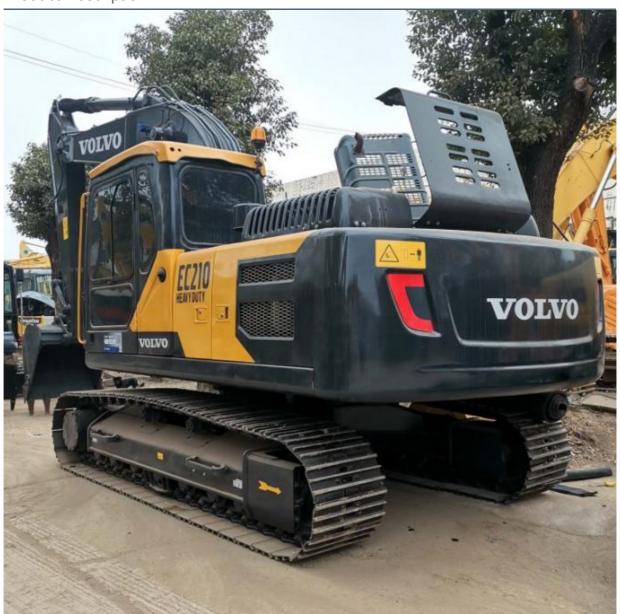

# 22800 KG Operating Weight Volvo210 Used Excavator with Crawler Track in Korea

#### **Product Specification**

Showroom Location: None · Operating Weight: 22800 KG 0.9 M<sup>3</sup> . Bucket Capacity: • Machine Weight: 21000 KG Hydraulic Cylinder Brand: Original • Hydraulic Pump Brand: Original Hydraulic Valve Brand: Original Volvo . Engine Brand: 123 KW • Power: • Machinery Test Report: Provided • Video Outgoing-inspection: Provided