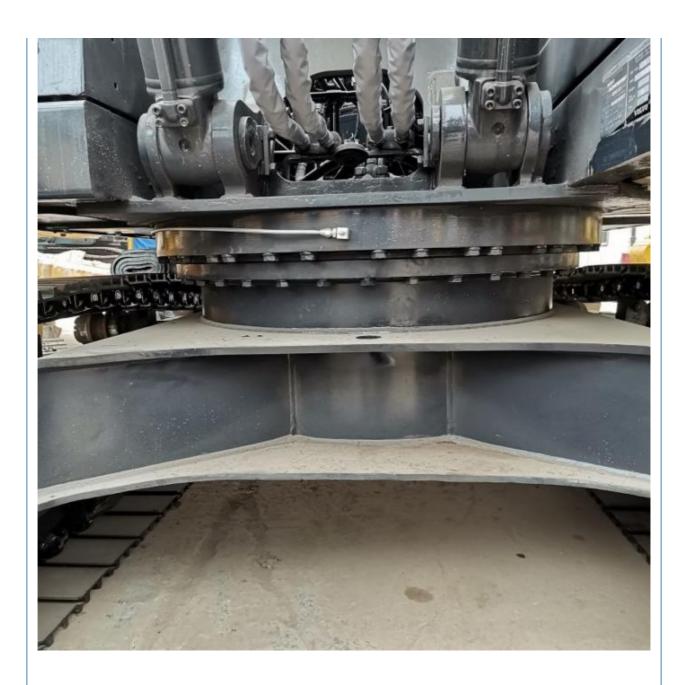

#### **Product Specification**

Showroom Location: None · Operating Weight: 22800 KG 0.9 M<sup>3</sup> . Bucket Capacity: • Machine Weight: 21000 KG Hydraulic Cylinder Brand: Original • Hydraulic Pump Brand: Original Hydraulic Valve Brand: Original Volvo . Engine Brand: 123 KW • Power: • Machinery Test Report: Provided • Video Outgoing-inspection: Provided

• Core Components: Pressure Vessel, Motor, Bearing, Gear,

Pump, Gearbox, Engine, PLC

Year: 2019Working Hours: 2800