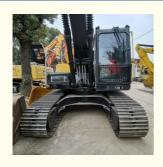

# 22800 KG Operating Weight Volvo210 Used Excavator with Crawler Track in Korea

#### **Product Specification**

Showroom Location: None · Operating Weight: 22800 KG 0.9 M<sup>3</sup> . Bucket Capacity: • Machine Weight: 21000 KG Hydraulic Cylinder Brand: Original • Hydraulic Pump Brand: Original Hydraulic Valve Brand: Original Volvo . Engine Brand: 123 KW • Power: • Machinery Test Report: Provided • Video Outgoing-inspection: Provided

• Core Components: Pressure Vessel, Motor, Bearing, Gear,

Pump, Gearbox, Engine, PLC

Year: 2019Working Hours: 2800