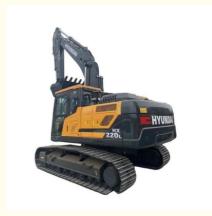

# Used Hyundai HX220lc Excavator 21270KG Operating Weight for Durable Construction

### **Product Specification**

Showroom Location: None · Operating Weight: 21270KG 1.05m<sup>3</sup> . Bucket Capacity: · Machine Weight: 22000 KG • Hydraulic Cylinder Brand: Original • Hydraulic Pump Brand: Original Hydraulic Valve Brand: Original Cummins . Engine Brand: 110KW • Power: • Machinery Test Report: Provided • Video Outgoing-inspection: Provided

• Core Components: Pressure Vessel, Motor, Bearing, Gear,

Pump, Gearbox, Engine, PLC

Year: 2022Working Hours: 300