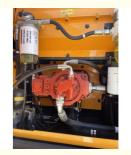

# Used Hyundai HX220lc Excavator 21270KG Operating Weight for Durable Construction

#### **Basic Information**

• Place of Origin: South Korea

• Price: \$98,000.00/units 1-3 units



### **Product Specification**

Showroom Location: None · Operating Weight: 21270KG 1.05m<sup>3</sup> . Bucket Capacity: · Machine Weight: 22000 KG • Hydraulic Cylinder Brand: Original • Hydraulic Pump Brand: Original Hydraulic Valve Brand: Original Cummins . Engine Brand: 110KW • Power: • Machinery Test Report: Provided • Video Outgoing-inspection: Provided

• Core Components: Pressure Vessel, Motor, Bearing, Gear,

Pump, Gearbox, Engine, PLC

Year: 2022Working Hours: 300



## More Images









# Product Description

# **Product Description**













### Models Of Excavators We Sell

| Komatsu used excavator     | PC20/PC30/PC35/PC40/PC50/PC55/PC56/PC60/PC70/PC75/PC78/PC10 0/PC110/PC120/PC128/PC130/PC138/PC150/PC160/PC200/PC210/PC22 0/PC228/PC240/PC270/PC300/PC350/PC360/PC400/PC450/PC460/PC49 0/PC650 |
|----------------------------|-----------------------------------------------------------------------------------------------------------------------------------------------------------------------------------------------|
| Carter used excavator      | CAT303/CAT305/CAT305.5/CAT306/CAT307/CAT308/CAT311/CAT312/C<br>AT313/CAT315/CAT318/CAT320/CAT323/CAT324/CAT325/CAT326/CAT3<br>29/CAT330/CAT336/CAT340/CAT345/CAT349/CAT375                    |
| Doosan used excavator      | DH