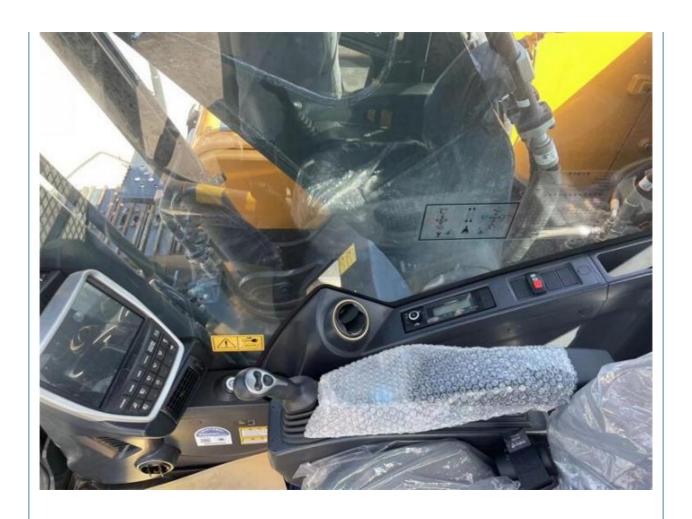

# Used Hyundai HX220lc Excavator 21270KG Operating Weight for Durable Construction

#### **Basic Information**

• Place of Origin: South Korea

• Price: \$98,000.00/units 1-3 units



### **Product Specification**

Showroom Location: None · Operating Weight: 21270KG 1.05m<sup>3</sup> . Bucket Capacity: · Machine Weight: 22000 KG • Hydraulic Cylinder Brand: Original • Hydraulic Pump Brand: Original Hydraulic Valve Brand: Original Cummins . Engine Brand: 110KW • Power: • Machinery Test Report: Provided • Video Outgoing-inspection: Provided

• Core Components: Pressure Vessel, Motor, Bearing, Gear,

Pump, Gearbox, Engine, PLC

Year: 2022Working Hours: 300



## More Images









# Product Description

# **Product Description**













### Models Of Excavators We Sell

| Komatsu used excavator     | PC20/PC30/PC35/PC40/PC50/PC55/PC56/PC60/PC70/PC75/PC78/PC10 0/PC110/PC120/PC128/PC130/PC138/PC150/PC160/PC200/PC210/PC22 0/PC228/PC240/PC270/PC300/PC350/PC360/PC400/PC450/PC460/PC49 0/PC650 |
|----------------------------|-----------------------------------------------------------------------------------------------------------------------------------------------------------------------------------------------|
| Carter used excavator      | CAT303/CAT305/CAT305.5/CAT306/CAT307/CAT308/CAT311/CAT312/C<br>AT313/CAT315/CAT318/CAT320/CAT323/CAT324/CAT325/CAT326/CAT3<br>29/CAT330/CAT336/CAT340/CAT345/CAT349/CAT375                    |
| Doosan used excavator      | DH(DX)35/55/60/70/75/80/150/200/215/220/225/235/260/300/350/