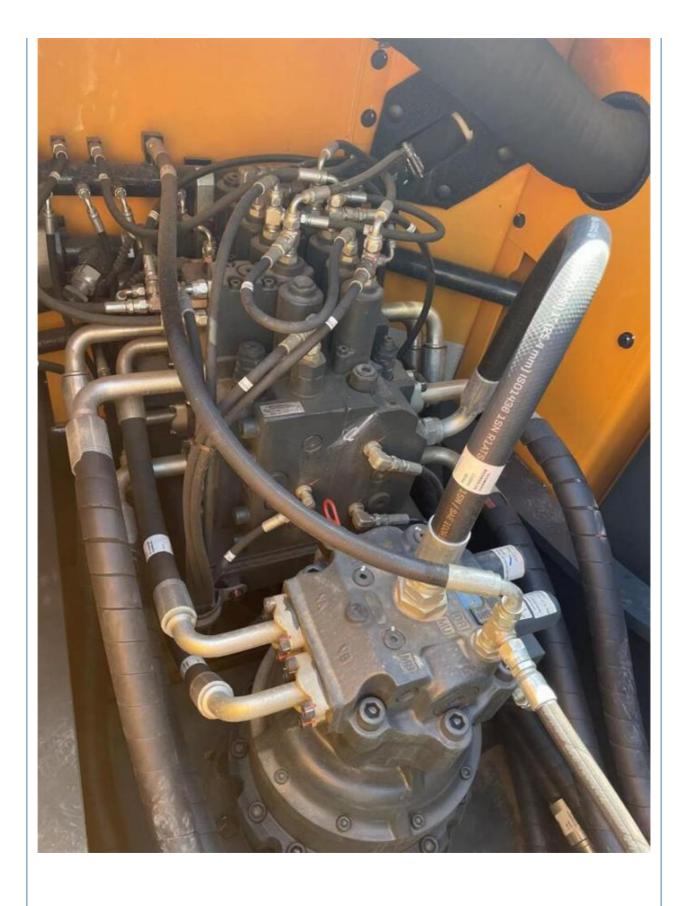

# Used Hyundai HX220lc Excavator 21270KG Operating Weight for Durable Construction

#### **Basic Information**

• Place of Origin: South Korea

• Price: \$98,000.00/units 1-3 units



### **Product Specification**

Showroom Location: None · Operating Weight: 21270KG 1.05m<sup>3</sup> . Bucket Capacity: · Machine Weight: 22000 KG • Hydraulic Cylinder Brand: Original • Hydraulic Pump Brand: Original Hydraulic Valve Brand: Original Cummins . Engine Brand: 110KW • Power: • Machinery Test Report: Provided • Video Outgoing-inspection: Provided

• Core Components: Pressure Vessel, Motor, Bearing, Gear,

Pump, Gearbox, Engine, PLC

Year: 2022Working Hours: 300



## More Images









# Product Description

# **Product Description**













### Models Of Excavators We Sell

| Komatsu used excavator     | PC20/PC30/PC35/PC40/PC50/PC55/PC56/PC60/PC70/PC75/PC78/PC10 0/PC110/PC120/PC128/PC130/PC138/PC150/PC160/PC200/PC210/PC22 0/PC228/PC240/PC270/PC300/PC350/PC360/PC400/PC450/PC460/PC49 0/PC650 |
|----------------------------|-----------------------------------------------------------------------------------------------------------------------------------------------------------------------------------------------|
| Carter used excavator      | CAT303/CAT305/CAT305.5/CAT306/CAT307/CAT308/CAT311/CAT312/C<br>AT313/CAT315/CAT318/CAT320/CAT323/CAT324/CAT325/CAT326/CAT3<br>29/CAT330/CAT336/CAT340/CAT345/CAT349/CAT375                    |
| Doosan used excavator      | DH(DX)35/55/60/70/75/80/150/200/215/220/225/235/260/300/35