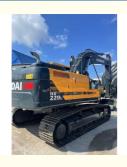

# Used Hyundai HX220lc Excavator 21270KG Operating Weight for Durable Construction

### **Product Specification**

Showroom Location: None · Operating Weight: 21270KG 1.05m<sup>3</sup> . Bucket Capacity: · Machine Weight: 22000 KG • Hydraulic Cylinder Brand: Original • Hydraulic Pump Brand: Original Hydraulic Valve Brand: Original Cummins . Engine Brand: 110KW • Power: • Machinery Test Report: Provided • Video Outgoing-inspection: Provided

• Core Components: Pressure Vessel, Motor, Bearing, Gear,

Pump, Gearbox, Engine, PLC

Year: 2022Working Hours: 300