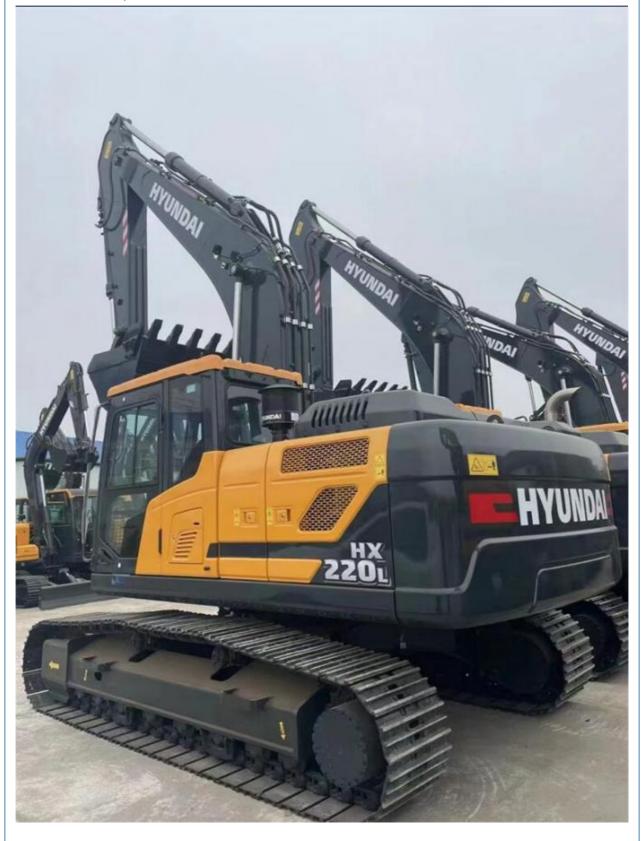

# Used Hyundai HX220lc Excavator 21270KG Operating Weight for Durable Construction

### **Product Specification**

Showroom Location: None · Operating Weight: 21270KG 1.05m<sup>3</sup> . Bucket Capacity: · Machine Weight: 22000 KG • Hydraulic Cylinder Brand: Original • Hydraulic Pump Brand: Original Hydraulic Valve Brand: Original Cummins . Engine Brand: 110KW • Power: • Machinery Test Report: Provided • Video Outgoing-inspection: Provided