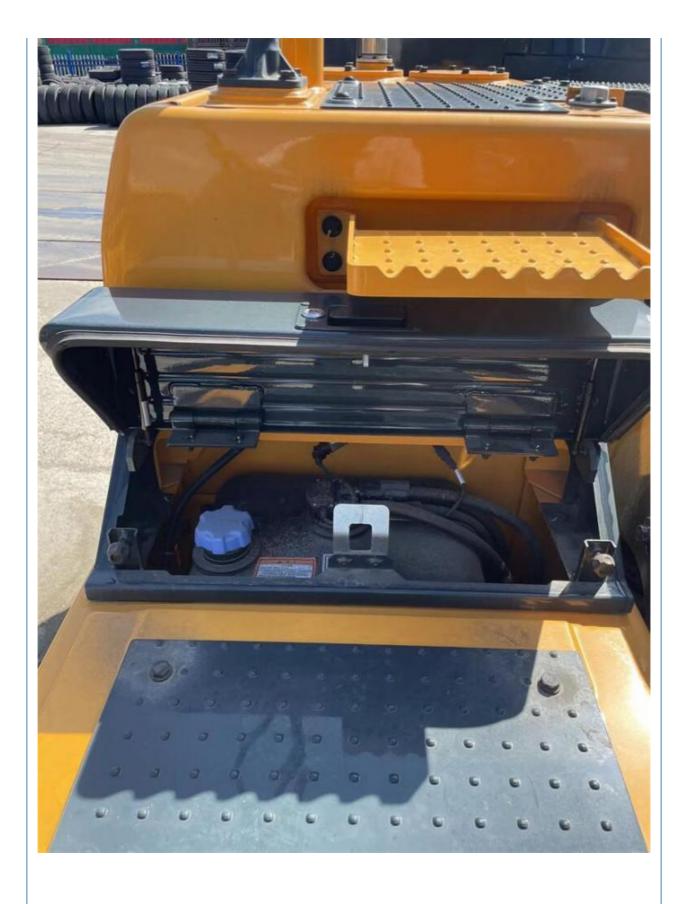

# Used Hyundai HX220lc Excavator 21270KG Operating Weight for Durable Construction

#### **Basic Information**

• Place of Origin: South Korea

• Price: \$98,000.00/units 1-3 units



### **Product Specification**

Showroom Location: None · Operating Weight: 21270KG 1.05m<sup>3</sup> . Bucket Capacity: · Machine Weight: 22000 KG • Hydraulic Cylinder Brand: Original • Hydraulic Pump Brand: Original Hydraulic Valve Brand: Original Cummins . Engine Brand: 110KW • Power: • Machinery Test Report: Provided • Video Outgoing-inspection: Provided

• Core Components: Pressure Vessel, Motor, Bearing, Gear,

Pump, Gearbox, Engine, PLC

Year: 2022Working Hours: 300



## More Images









# Product Description

# **Product Description**













### Models Of Excavators We Sell

| Komatsu used excavator     | PC20/PC30/PC35/PC40/PC50/PC55/PC56/PC60/PC70/PC75/PC78/PC10 0/PC110/PC120/PC128/PC130/PC138/PC150/PC160/PC200/PC210/PC22 0/PC228/PC240/PC270/PC300/PC350/PC360/PC400/PC450/PC460/PC49 0/PC650 |
|----------------------------|-----------------------------------------------------------------------------------------------------------------------------------------------------------------------------------------------|
| Carter used excavator      | CAT303/CAT305/CAT305.5/CAT306/CAT307/CAT308/CAT311/CAT312/C<br>AT313/CAT315/CAT318/CAT320/CAT323/CAT324/CAT325/CAT326/CAT3<br>29/CAT330/CAT336/CAT340/CAT345/CAT349/CAT375                    |
| Doosan used excavator      | DH(DX)35/55/60/70/75/80/150/200/215/220/225/235/260/300/350/37