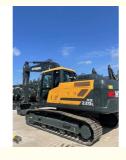

# Used Hyundai HX220lc Excavator 21270KG Operating Weight for Durable Construction

### **Product Specification**

Showroom Location: None · Operating Weight: 21270KG 1.05m<sup>3</sup> . Bucket Capacity: · Machine Weight: 22000 KG • Hydraulic Cylinder Brand: Original • Hydraulic Pump Brand: Original Hydraulic Valve Brand: Original Cummins . Engine Brand: 110KW • Power: • Machinery Test Report: Provided • Video Outgoing-inspection: Provided

• Core Components: Pressure Vessel, Motor, Bearing, Gear,

Pump, Gearbox, Engine, PLC

Year: 2022Working Hours: 300