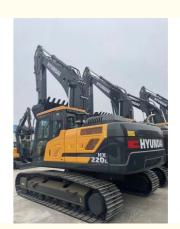

# Used Hyundai HX220lc Excavator 21270KG Operating Weight for Durable Construction

### **Product Specification**

Showroom Location: None · Operating Weight: 21270KG 1.05m<sup>3</sup> . Bucket Capacity: · Machine Weight: 22000 KG • Hydraulic Cylinder Brand: Original • Hydraulic Pump Brand: Original Hydraulic Valve Brand: Original Cummins . Engine Brand: 110KW • Power: • Machinery Test Report: Provided • Video Outgoing-inspection: Provided

• Core Components: Pressure Vessel, Motor, Bearing, Gear,

Pump, Gearbox, Engine, PLC

Year: 2022Working Hours: 300