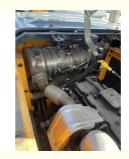

# Used Hyundai HX220lc Excavator 21270KG Operating Weight for Durable Construction

#### **Basic Information**

• Place of Origin: South Korea

• Price: \$98,000.00/units 1-3 units



### **Product Specification**

Showroom Location: None · Operating Weight: 21270KG 1.05m<sup>3</sup> . Bucket Capacity: · Machine Weight: 22000 KG • Hydraulic Cylinder Brand: Original • Hydraulic Pump Brand: Original Hydraulic Valve Brand: Original Cummins . Engine Brand: 110KW • Power: • Machinery Test Report: Provided • Video Outgoing-inspection: Provided

• Core Components: Pressure Vessel, Motor, Bearing, Gear,

Pump, Gearbox, Engine, PLC

Year: 2022Working Hours: 300



## More Images









# Product Description

# **Product Description**













### Models Of Excavators We Sell

| Komatsu used excavator     | PC20/PC30/PC35/PC40/PC50/PC55/PC56/PC60/PC70/PC75/PC78/PC10 0/PC110/PC120/PC128/PC130/PC138/PC150/PC160/PC200/PC210/PC22 0/PC228/PC240/PC270/PC300/PC350/PC360/PC400/PC450/PC460/PC49 0/PC650 |
|----------------------------|-----------------------------------------------------------------------------------------------------------------------------------------------------------------------------------------------|
| Carter used excavator      | CAT303/CAT305/CAT305.5/CAT306/CAT307/CAT308/CAT311/CAT312/C<br>AT313/CAT315/CAT318/CAT320/CAT323/CAT324/CAT325/CAT326/CAT3<br>29/CAT330/CAT336/CAT340/CAT345/CAT349/CAT375                    |
| Doosan used excavator      |