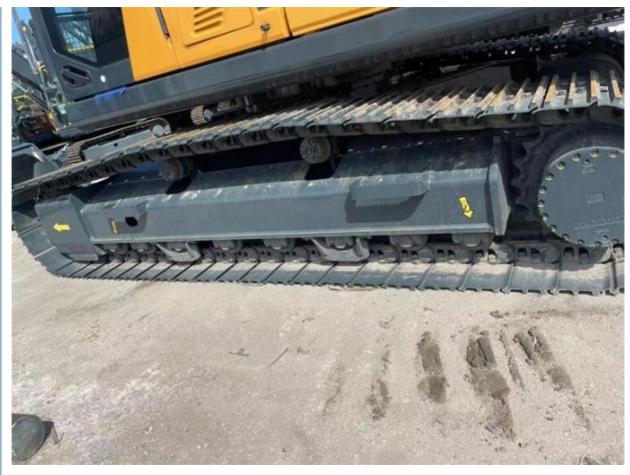

# Used Hyundai HX220lc Excavator 21270KG Operating Weight for Durable Construction

#### **Basic Information**

• Place of Origin: South Korea

• Price: \$98,000.00/units 1-3 units



### **Product Specification**

Showroom Location: None · Operating Weight: 21270KG 1.05m<sup>3</sup> . Bucket Capacity: · Machine Weight: 22000 KG • Hydraulic Cylinder Brand: Original • Hydraulic Pump Brand: Original Hydraulic Valve Brand: Original Cummins . Engine Brand: 110KW • Power: • Machinery Test Report: Provided • Video Outgoing-inspection: Provided

• Core Components: Pressure Vessel, Motor, Bearing, Gear,

Pump, Gearbox, Engine, PLC

Year: 2022Working Hours: 300



## More Images









# Product Description

# **Product Description**













### Models Of Excavators We Sell

| Komatsu used excavator     | PC20/PC30/PC35/PC40/PC50/PC55/PC56/PC60/PC70/PC75/PC78/PC10 0/PC110/PC120/PC128/PC130/PC138/PC150/PC160/PC200/PC210/PC22 0/PC228/PC240/PC270/PC300/PC350/PC360/PC400/PC450/PC460/PC49 0/PC650 |
|----------------------------|-----------------------------------------------------------------------------------------------------------------------------------------------------------------------------------------------|
| Carter used excavator      | CAT303/CAT305/CAT305.5/CAT306/CAT307/CAT308/CAT311/CAT312/C<br>AT313/CAT315/CAT318/CAT320/CAT323/CAT324/CAT325/CAT326/CAT3<br>29/CAT330/CAT336/CAT340/CAT345/CAT349/CAT375                    |
| Doosan used excavator      | DH(DX)35/55/60/70/75/80/150/200/215/220/225/235/260/300/350/370/