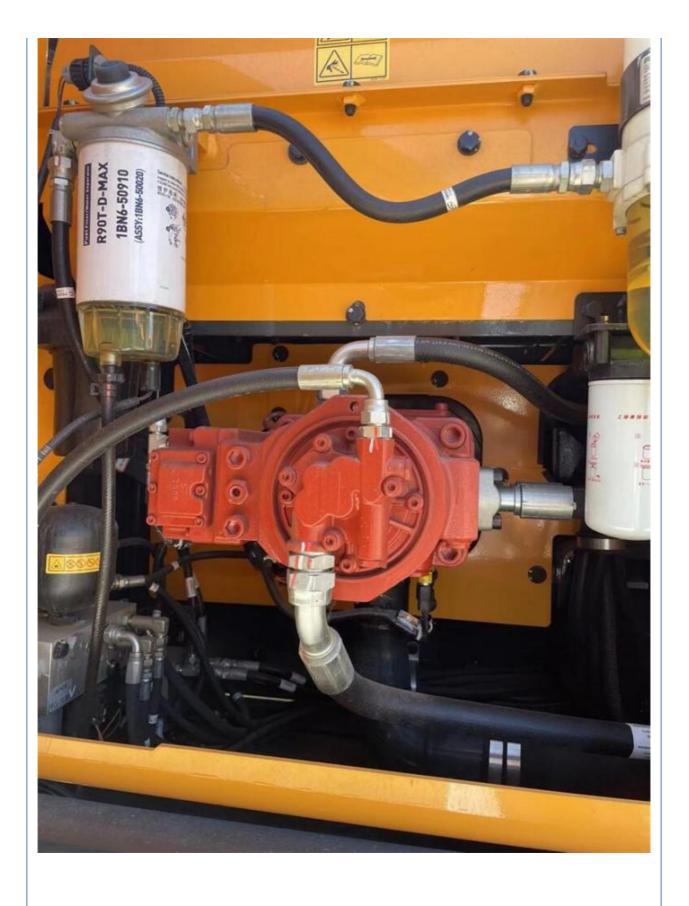

# Used Hyundai HX220lc Excavator 21270KG Operating Weight for Durable Construction

#### **Basic Information**

• Place of Origin: South Korea

• Price: \$98,000.00/units 1-3 units



### **Product Specification**

Showroom Location: None · Operating Weight: 21270KG 1.05m<sup>3</sup> . Bucket Capacity: · Machine Weight: 22000 KG • Hydraulic Cylinder Brand: Original • Hydraulic Pump Brand: Original Hydraulic Valve Brand: Original Cummins . Engine Brand: 110KW • Power: • Machinery Test Report: Provided • Video Outgoing-inspection: Provided

• Core Components: Pressure Vessel, Motor, Bearing, Gear,

Pump, Gearbox, Engine, PLC

Year: 2022Working Hours: 300



## More Images









# Product Description

# **Product Description**













### Models Of Excavators We Sell

| Komatsu used excavator     | PC20/PC30/PC35/PC40/PC50/PC55/PC56/PC60/PC70/PC75/PC78/PC10 0/PC110/PC120/PC128/PC130/PC138/PC150/PC160/PC200/PC210/PC22 0/PC228/PC240/PC270/PC300/PC350/PC360/PC400/PC450/PC460/PC49 0/PC650 |
|----------------------------|-----------------------------------------------------------------------------------------------------------------------------------------------------------------------------------------------|
| Carter used excavator      | CAT303/CAT305/CAT305.5/CAT306/CAT307/CAT308/CAT311/CAT312/C<br>AT313/CAT315/CAT318/CAT320/CAT323/CAT324/CAT325/CAT326/CAT3<br>29/CAT330/CAT336/CAT340/CAT345/CAT349/CAT375                    |
| Doosan used excavator      | DH(DX)35/55/60/70/75/80/150/200/215/220/225/235/260/300/