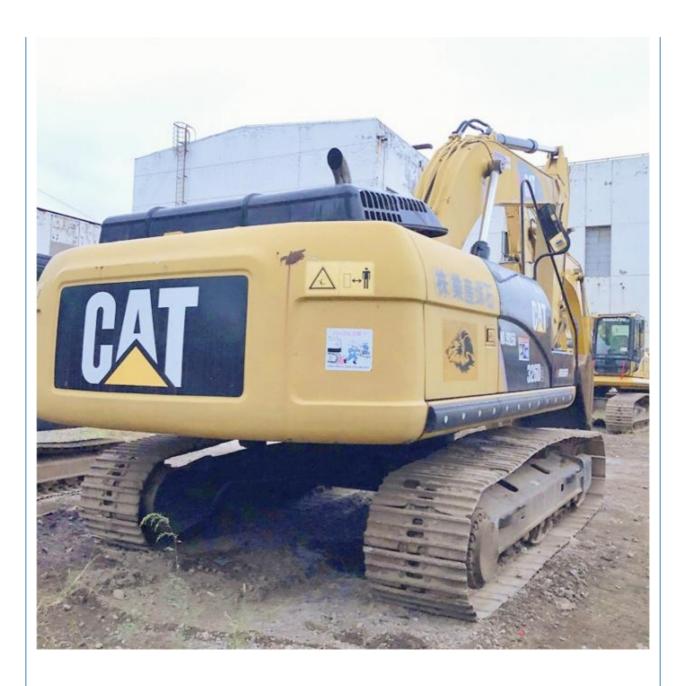

• Price:

# Good Condition Cat 326D2 Excavators for Construction in Shanghai Original Valve 2018



# **Our Product Introduction**

# for more products please visit us on used-crawlerexcavator.com

### **Product Specification**

- Showroom Location: None • Operating Weight: 25560 KG 1.35 M<sup>3</sup> Bucket Capacity: 26000 KG • Machine Weight: • Hydraulic Cylinder Brand: Original • Hydraulic Pump Brand: Original • Hydraulic Valve Brand: Original Caterpillar • Engine Brand: 140 KW • Power: Provided • Machinery Test Report: • Video Outgoing-inspection: Provided
  - Core Components: Pressure Vessel, Motor, Bearing, Gear, Pump, Gearbox, Engine, PLC 2018 Working Hours: 2800



## More Images

• Year:









# Product Description





















# Models Of Excavators We Sell

| Komatsu used<br>excavator  | PC20/PC30/PC35/PC40/PC50/PC55/PC56/PC60/PC70/PC75/PC78/PC10<br>0/PC110/PC120/PC128/PC130/PC138/PC150/PC160/PC200/PC210/PC22<br>0/PC228/PC240/PC270/PC300/PC350/PC360/PC400/PC450/PC460/PC49<br>0/PC650 |
|----------------------------|--------------------------------------------------------------------------------------------------------------------------------------------------------------------------------------------------------|
| Carter used excavator      | CAT303/CAT305/CAT305.5/CAT306/CAT307/CAT308/CAT311/CAT312/C<br>AT313/CAT315/CAT318/CAT320/CAT323/CAT324/CAT325/CAT326/CAT3<br>29/CAT330/CAT336/CAT340/CAT345/CAT349/CAT375                             |
| Doosan used excavator      | DH(DX)35/55/60/70/75/80/150/2