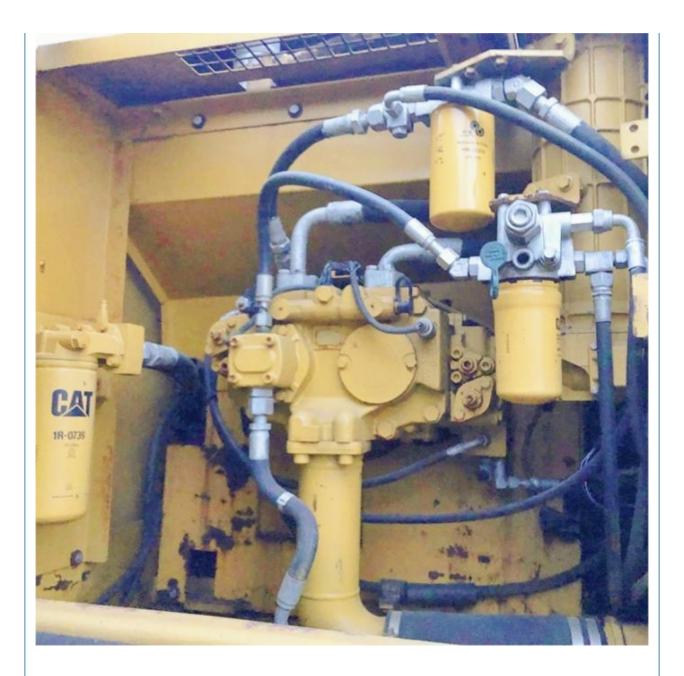

• Price:

# Good Condition Cat 326D2 Excavators for Construction in Shanghai Original Valve 2018



# **Our Product Introduction**

# for more products please visit us on used-crawlerexcavator.com

### **Product Specification**

- Showroom Location: None • Operating Weight: 25560 KG 1.35 M<sup>3</sup> Bucket Capacity: 26000 KG • Machine Weight: • Hydraulic Cylinder Brand: Original • Hydraulic Pump Brand: Original • Hydraulic Valve Brand: Original Caterpillar • Engine Brand: 140 KW • Power: Provided • Machinery Test Report: • Video Outgoing-inspection: Provided
  - Core Components: Pressure Vessel, Motor, Bearing, Gear, Pump, Gearbox, Engine, PLC 2018 Working Hours: 2800



## More Images

• Year:









# Product Description





















# Models Of Excavators We Sell

| Komatsu used<br>excavator  | PC20/PC30/PC35/PC40/PC50/PC55/PC56/PC60/PC70/PC75/PC78/PC10<br>0/PC110/PC120/PC128/PC130/PC138/PC150/PC160/PC200/PC210/PC22<br>0/PC228/PC240/PC270/PC300/PC350/PC360/PC400/PC450/PC460/PC49<br>0/PC650 |
|----------------------------|--------------------------------------------------------------------------------------------------------------------------------------------------------------------------------------------------------|
| Carter used excavator      | CAT303/CAT305/CAT305.5/CAT306/CAT307/CAT308/CAT311/CAT312/C<br>AT313/CAT315/CAT318/CAT320/CAT323/CAT324/CAT325/CAT326/CAT3<br>29/CAT330/CAT336/CAT340/CAT345/CAT349/CAT375                             |
| Doosan used excavator      | DH(DX)35/55/60/70/75/80/150/200/2