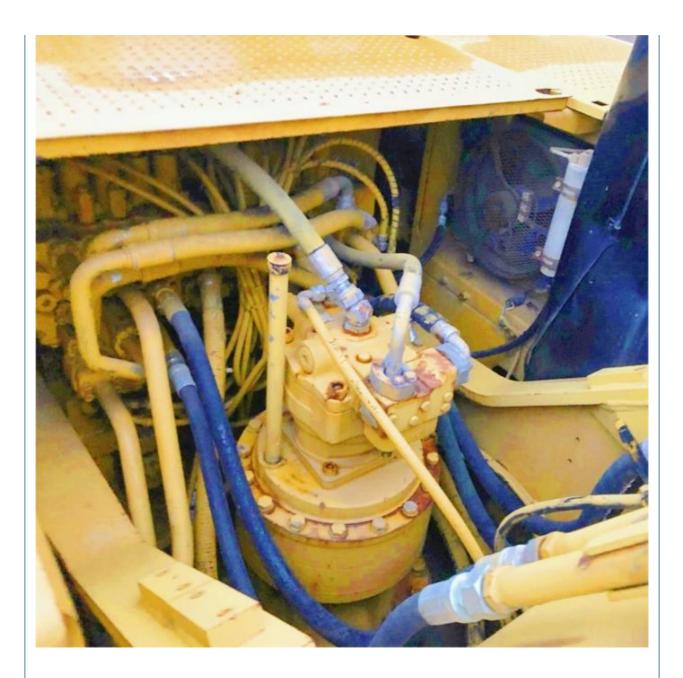

• Price:

# Good Condition Cat 326D2 Excavators for Construction in Shanghai Original Valve 2018



# **Our Product Introduction**

# for more products please visit us on used-crawlerexcavator.com

### **Product Specification**

- Showroom Location: None • Operating Weight: 25560 KG 1.35 M<sup>3</sup> Bucket Capacity: 26000 KG • Machine Weight: • Hydraulic Cylinder Brand: Original • Hydraulic Pump Brand: Original • Hydraulic Valve Brand: Original Caterpillar • Engine Brand: 140 KW • Power: Provided • Machinery Test Report: • Video Outgoing-inspection: Provided
  - Core Components: Pressure Vessel, Motor, Bearing, Gear, Pump, Gearbox, Engine, PLC 2018 Working Hours: 2800



## More Images

• Year:









# Product Description





















# Models Of Excavators We Sell

| Komatsu used<br>excavator  | PC20/PC30/PC35/PC40/PC50/PC55/PC56/PC60/PC70/PC75/PC78/PC10<br>0/PC110/PC120/PC128/PC130/PC138/PC150/PC160/PC200/PC210/PC22<br>0/PC228/PC240/PC270/PC300/PC350/PC360/PC400/PC450/PC460/PC49<br>0/PC650 |
|----------------------------|--------------------------------------------------------------------------------------------------------------------------------------------------------------------------------------------------------|
| Carter used excavator      | CAT303/CAT305/CAT305.5/CAT306/CAT307/CAT308/CAT311/CAT312/C<br>AT313/CAT315/CAT318/CAT320/CAT323/CAT324/CAT325/CAT326/CAT3<br>29/CAT330/CAT336/CAT340/CAT345/CAT349/CAT375                             |
| Doosan used excavator      | DH(DX)35/55/60/70/75/80/150/200/215