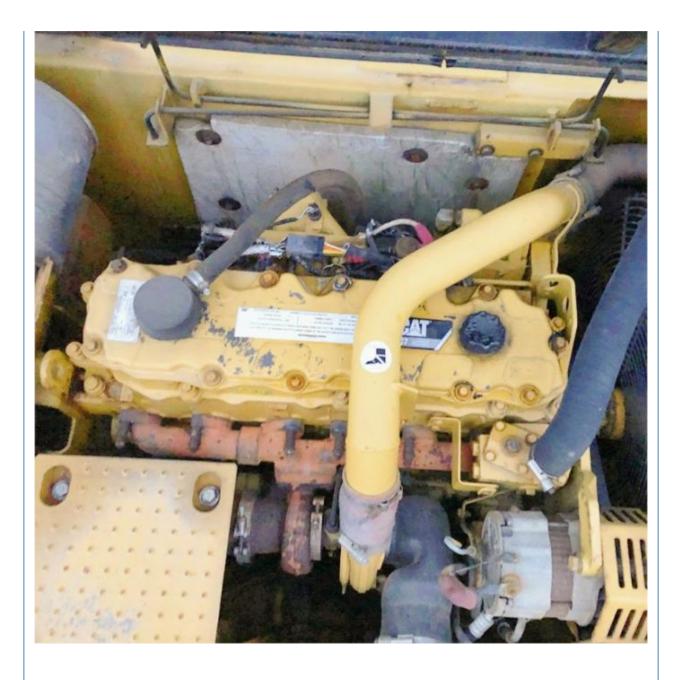

• Price:

# Good Condition Cat 326D2 Excavators for Construction in Shanghai Original Valve 2018



# **Our Product Introduction**

# for more products please visit us on used-crawlerexcavator.com

### **Product Specification**

- Showroom Location: None • Operating Weight: 25560 KG 1.35 M<sup>3</sup> Bucket Capacity: 26000 KG • Machine Weight: • Hydraulic Cylinder Brand: Original • Hydraulic Pump Brand: Original • Hydraulic Valve Brand: Original Caterpillar • Engine Brand: 140 KW • Power: Provided • Machinery Test Report: • Video Outgoing-inspection: Provided
  - Core Components: Pressure Vessel, Motor, Bearing, Gear, Pump, Gearbox, Engine, PLC 2018 Working Hours: 2800



## More Images

• Year:









# Product Description





















# Models Of Excavators We Sell

| Komatsu used<br>excavator  | PC20/PC30/PC35/PC40/PC50/PC55/PC56/PC60/PC70/PC75/PC78/PC10<br>0/PC110/PC120/PC128/PC130/PC138/PC150/PC160/PC200/PC210/PC22<br>0/PC228/PC240/PC270/PC300/PC350/PC360/PC400/PC450/PC460/PC49<br>0/PC650 |
|----------------------------|--------------------------------------------------------------------------------------------------------------------------------------------------------------------------------------------------------|
| Carter used excavator      | CAT303/CAT305/CAT305.5/CAT306/CAT307/CAT308/CAT311/CAT312/C<br>AT313/CAT315/CAT318/CAT320/CAT323/CAT324/CAT325/CAT326/CAT3<br>29/CAT330/CAT336/CAT340/CAT345/CAT349/CAT375                             |
| Doosan used excavator      | DH(DX)35/55/60/70/75/80/150/200/215/2