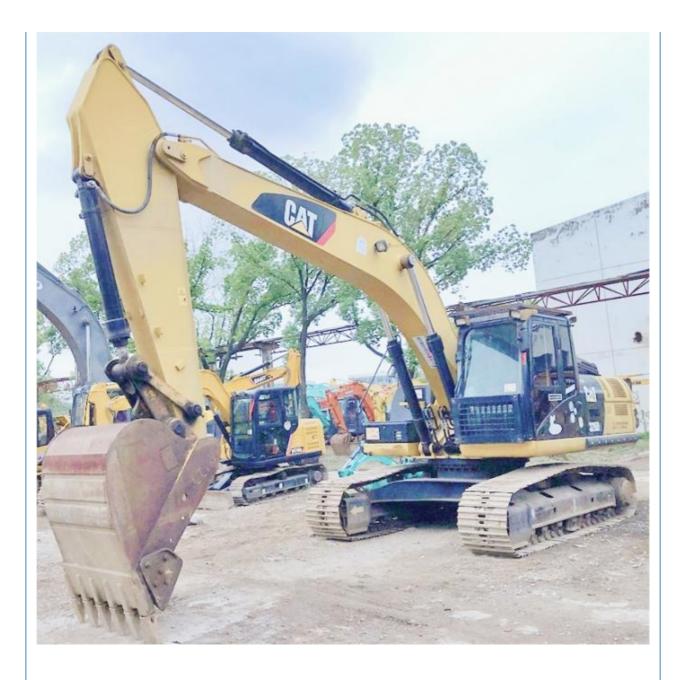

# Good Condition Cat 326D2 Excavators for Construction in Shanghai Original Valve 2018

## More Images

• Year: