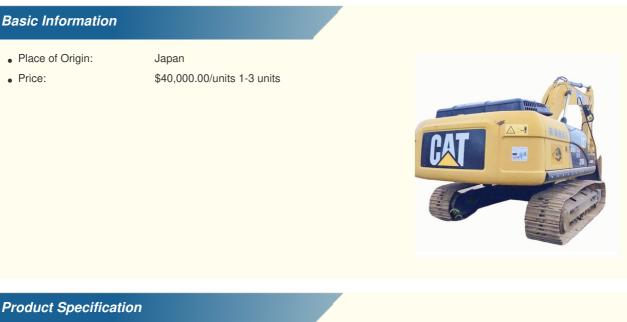

• Price:

# Good Condition Cat 326D2 Excavators for Construction in Shanghai Original Valve 2018



# **Our Product Introduction**

# for more products please visit us on used-crawlerexcavator.com

### **Product Specification**

- Showroom Location: None • Operating Weight: 25560 KG 1.35 M<sup>3</sup> Bucket Capacity: 26000 KG • Machine Weight: • Hydraulic Cylinder Brand: Original • Hydraulic Pump Brand: Original • Hydraulic Valve Brand: Original Caterpillar • Engine Brand: 140 KW • Power: Provided • Machinery Test Report: • Video Outgoing-inspection: Provided
  - Core Components: Pressure Vessel, Motor, Bearing, Gear, Pump, Gearbox, Engine, PLC 2018 Working Hours: 2800



## More Images

• Year:









# Product Description





















# Models Of Excavators We Sell

| Komatsu used<br>excavator  | PC20/PC30/PC35/PC40/PC50/PC55/PC56/PC60/PC70/PC75/PC78/PC10<br>0/PC110/PC120/