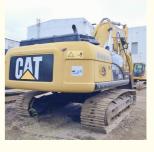

# Good Condition Cat 326D2 Excavators for Construction in Shanghai Original Valve 2018

## More Images

• Year: