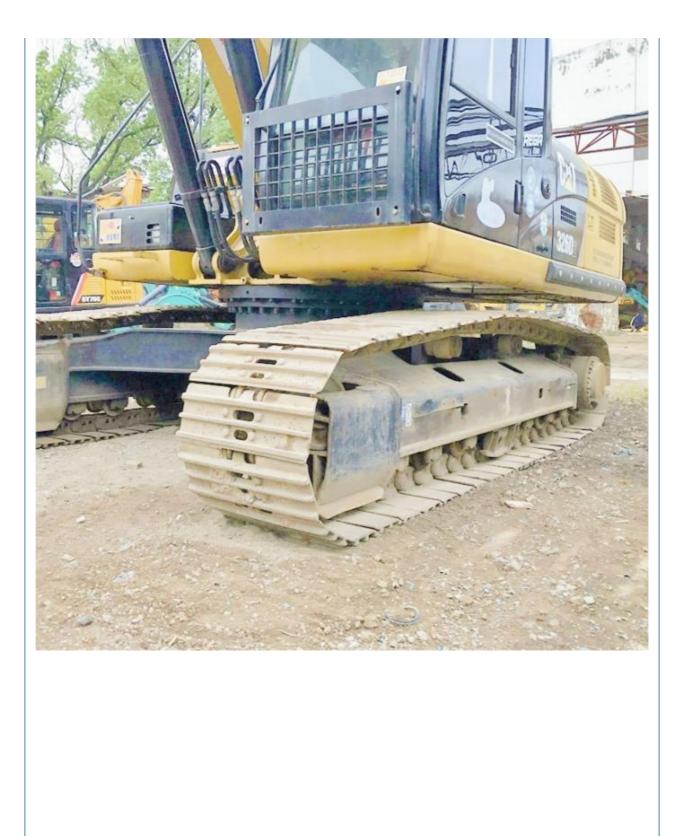

• Price:

# Good Condition Cat 326D2 Excavators for Construction in Shanghai Original Valve 2018



# **Our Product Introduction**

# for more products please visit us on used-crawlerexcavator.com

### **Product Specification**

- Showroom Location: None • Operating Weight: 25560 KG 1.35 M<sup>3</sup> Bucket Capacity: 26000 KG • Machine Weight: • Hydraulic Cylinder Brand: Original • Hydraulic Pump Brand: Original • Hydraulic Valve Brand: Original Caterpillar • Engine Brand: 140 KW • Power: Provided • Machinery Test Report: • Video Outgoing-inspection: Provided
  - Core Components: Pressure Vessel, Motor, Bearing, Gear, Pump, Gearbox, Engine, PLC 2018 Working Hours: 2800



## More Images

• Year:









# Product Description





















# Models Of Excavators We Sell

| Komatsu used<br>excavator  | PC20/PC30/PC35/PC40/PC50/PC55/PC56/PC60/PC70/PC75/PC78/PC10<br>0/PC110/PC120/PC128/PC130/PC138/PC150/PC160/PC200/PC210/PC22<br>0/PC228/PC240/PC270/PC300/PC350/PC360/PC400/PC450/PC460/PC49<br>0/PC650 |
|----------------------------|--------------------------------------------------------------------------------------------------------------------------------------------------------------------------------------------------------|
| Carter used excavator      | CAT303/CAT305/CAT305.5/CAT306/CAT307/CAT308/CAT311/CAT312/C<br>AT313/CAT315/CAT318/CAT320/CAT323/CAT324/CAT325/CAT326/CAT3<br>29/CAT330/CAT336/CAT340/CAT345/CAT349/CAT375                             |
| Doosan used excavator      | DH(DX)35/55/60/70/75/80/1