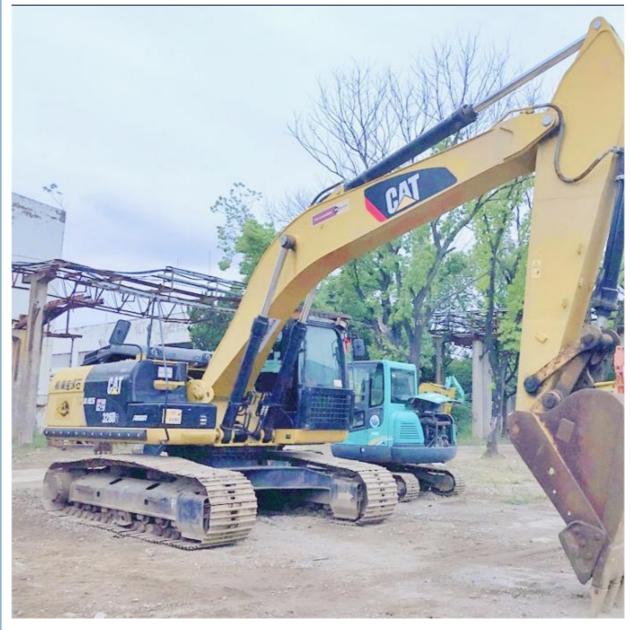

# Good Condition Cat 326D2 Excavators for Construction in Shanghai Original Valve 2018

## More Images

• Year: