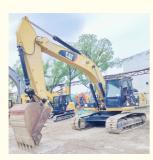

• Price:

# Good Condition Cat 326D2 Excavators for Construction in Shanghai Original Valve 2018



# **Our Product Introduction**

# for more products please visit us on used-crawlerexcavator.com

### **Product Specification**

- Showroom Location: None • Operating Weight: 25560 KG 1.35 M<sup>3</sup> Bucket Capacity: 26000 KG • Machine Weight: • Hydraulic Cylinder Brand: Original • Hydraulic Pump Brand: Original • Hydraulic Valve Brand: Original Caterpillar • Engine Brand: 140 KW • Power: Provided • Machinery Test Report: • Video Outgoing-inspection: Provided
  - Core Components: Pressure Vessel, Motor, Bearing, Gear, Pump, Gearbox, Engine, PLC 2018 Working Hours: 2800



## More Images

• Year:









# Product Description





















# Models Of Excavators We Sell

| Komatsu used<br>excavator  | PC20/PC30/PC35/PC40/PC50/PC55/PC56/PC60/PC70/PC75/PC78/PC10<br>0/PC110/PC120/PC128/PC130/PC138/PC150/PC160/PC200/PC210/PC22<br>0/PC228/PC240/PC270/PC300/PC350/PC360/PC400/PC450/PC460/PC49<br>0/PC650 |
|----------------------------|--------------------------------------------------------------------------------------------------------------------------------------------------------------------------------------------------------|
| Carter used excavator      | CAT303/CAT305/CAT305.5/CAT306/CAT307/CAT308/CAT311/CAT312/C<br>AT313/CAT315/CAT318/CAT320/CAT323/CAT324/CAT325/CAT326/CAT3<br>29/CAT330/CAT336/CAT340/CAT345/CAT349/CAT375                             |
| Doosan used excavat