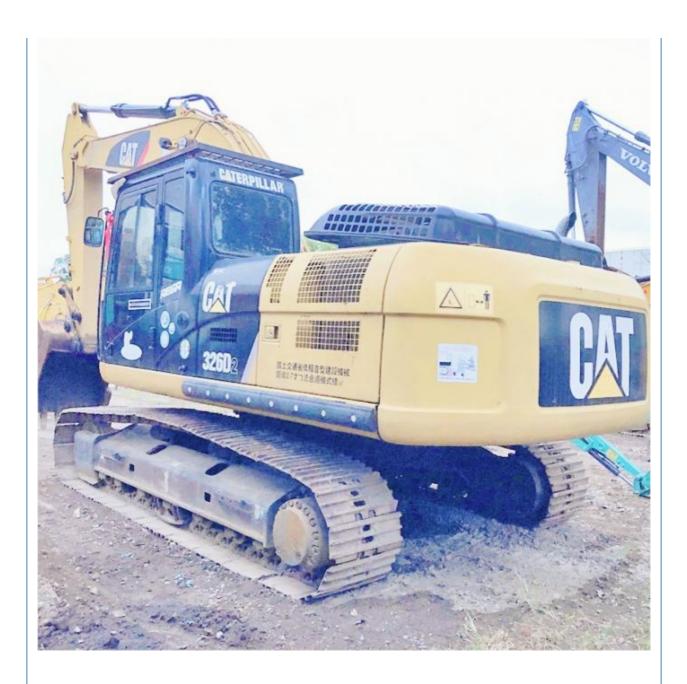

• Price:

# Good Condition Cat 326D2 Excavators for Construction in Shanghai Original Valve 2018



# **Our Product Introduction**

# for more products please visit us on used-crawlerexcavator.com

### **Product Specification**

- Showroom Location: None • Operating Weight: 25560 KG 1.35 M<sup>3</sup> Bucket Capacity: 26000 KG • Machine Weight: • Hydraulic Cylinder Brand: Original • Hydraulic Pump Brand: Original • Hydraulic Valve Brand: Original Caterpillar • Engine Brand: 140 KW • Power: Provided • Machinery Test Report: • Video Outgoing-inspection: Provided
  - Core Components: Pressure Vessel, Motor, Bearing, Gear, Pump, Gearbox, Engine, PLC 2018 Working Hours: 2800



## More Images

• Year:









# Product Description





















# Models Of Excavators We Sell

| Komatsu used<br>excavator  | PC20/PC30/PC35/PC40/PC50/PC55/PC56/PC60/PC70/PC75/PC78/PC10<br>0/PC110/PC120/PC128/PC130/PC138/PC150/PC160/PC200/PC210/PC22<br>0/PC228/PC240/PC270/PC300/PC350/PC360/PC400/PC450/PC460/PC49<br>0/PC650 |
|----------------------------|--------------------------------------------------------------------------------------------------------------------------------------------------------------------------------------------------------|
| Carter used excavator      | CAT303/CAT305/CAT305.5/CAT306/CAT307/CAT308/CAT311/CAT312/C<br>AT313/CAT315/CAT318/CAT320/CAT323/CAT324/CAT325/CAT326/CAT3<br>29/CAT330/CAT336/CAT340/CAT345/CAT349/CAT375                             |
| Doosan used excavator      | DH(DX)35/55/60/70/75/80/150