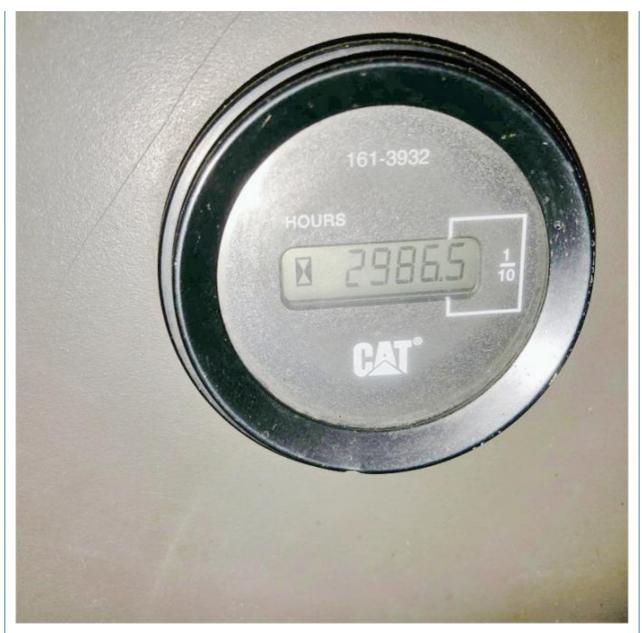

• Price:

# Good Condition Cat 326D2 Excavators for Construction in Shanghai Original Valve 2018



# **Our Product Introduction**

# for more products please visit us on used-crawlerexcavator.com

### **Product Specification**

- Showroom Location: None • Operating Weight: 25560 KG 1.35 M<sup>3</sup> Bucket Capacity: 26000 KG • Machine Weight: • Hydraulic Cylinder Brand: Original • Hydraulic Pump Brand: Original • Hydraulic Valve Brand: Original Caterpillar • Engine Brand: 140 KW • Power: Provided • Machinery Test Report: • Video Outgoing-inspection: Provided
  - Core Components: Pressure Vessel, Motor, Bearing, Gear, Pump, Gearbox, Engine, PLC 2018 Working Hours: 2800



## More Images

• Year:









# Product Description





















# Models Of Excavators We Sell

| Komatsu used<br>excavator  | PC20/PC30/PC35/PC40/PC50/PC55/PC56/PC60/PC70/PC75/PC78/PC10<br>0/PC110/PC120/PC128/PC130/PC138/PC150/PC160/PC200/PC210/PC22<br>0/PC228/PC240/PC270/PC300/PC350/PC360/PC400/PC450/PC460/PC49<br>0/PC650 |
|----------------------------|--------------------------------------------------------------------------------------------------------------------------------------------------------------------------------------------------------|
| Carter used excavator      | CAT303/CAT305/CAT305.5/CAT306/CAT307/CAT308/CAT311/CAT312/C<br>AT313/CAT315/CAT318/CAT320/CAT323/CAT324/CAT325/CAT326/CAT3<br>29/CAT330/CAT336/CAT340/CAT345/CAT349/CAT375                             |
| Doosan used excavator      | DH(DX)35/55/60/70/75/80/150/200/215/220