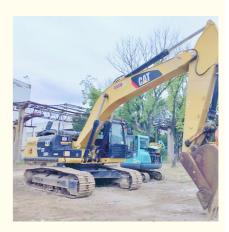

• Price:

# Good Condition Cat 326D2 Excavators for Construction in Shanghai Original Valve 2018



# **Our Product Introduction**

# for more products please visit us on used-crawlerexcavator.com

### **Product Specification**

- Showroom Location: None • Operating Weight: 25560 KG 1.35 M<sup>3</sup> Bucket Capacity: 26000 KG • Machine Weight: • Hydraulic Cylinder Brand: Original • Hydraulic Pump Brand: Original • Hydraulic Valve Brand: Original Caterpillar • Engine Brand: 140 KW • Power: Provided • Machinery Test Report: • Video Outgoing-inspection: Provided
  - Core Components: Pressure Vessel, Motor, Bearing, Gear, Pump, Gearbox, Engine, PLC 2018 Working Hours: 2800



## More Images

• Year:









# Product Description





















# Models Of Excavators We Sell

| Komatsu used<br>excavator  | PC20/PC30/PC35/PC40/PC50/PC55/PC56/PC60/PC70/PC75/PC78/PC10<br>0/PC110/PC120/PC128/PC130/PC138/PC150/PC160/PC200/PC210/PC22<br>0/PC228/PC240/PC270/PC300/PC350/PC360/PC400/PC450/PC460/PC49<br>0/PC650 |
|----------------------------|--------------------------------------------------------------------------------------------------------------------------------------------------------------------------------------------------------|
| Carter used excavator      | CAT303/CAT305/CAT305.5/CAT306/CAT307/CAT308/CAT311/CAT312/C<br>AT313/CAT315/CAT318/CAT320/CAT323/CAT324/CAT325/CAT326/CAT3<br>29/CAT330/CAT336/CAT340/CAT345/CAT349/CAT375