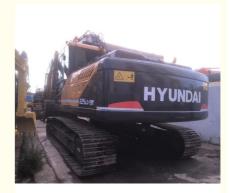

# Used Excavator Hyundai R225lc-9T Original Hydraulic Cylinder and Retro Design Included

### **Product Specification**

Showroom Location: None · Operating Weight: 22500KG 1.5M<sup>3</sup> . Bucket Capacity: · Machine Weight: 22000 KG Hydraulic Cylinder Brand: Original • Hydraulic Pump Brand: Original Hydraulic Valve Brand: Original . Engine Brand: Cummins 112KW • Power: • Machinery Test Report: Provided • Video Outgoing-inspection: Provided