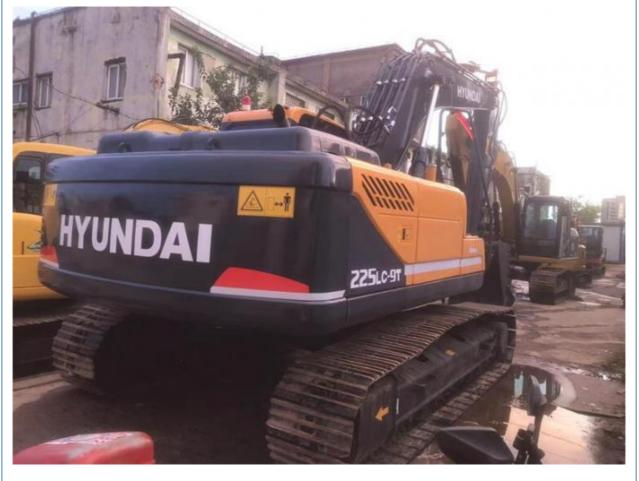

# Used Excavator Hyundai R225lc-9T Original Hydraulic Cylinder and Retro Design Included

### **Product Specification**

Showroom Location: None · Operating Weight: 22500KG 1.5M<sup>3</sup> . Bucket Capacity: · Machine Weight: 22000 KG Hydraulic Cylinder Brand: Original • Hydraulic Pump Brand: Original Hydraulic Valve Brand: Original . Engine Brand: Cummins 112KW • Power: • Machinery Test Report: Provided • Video Outgoing-inspection: Provided