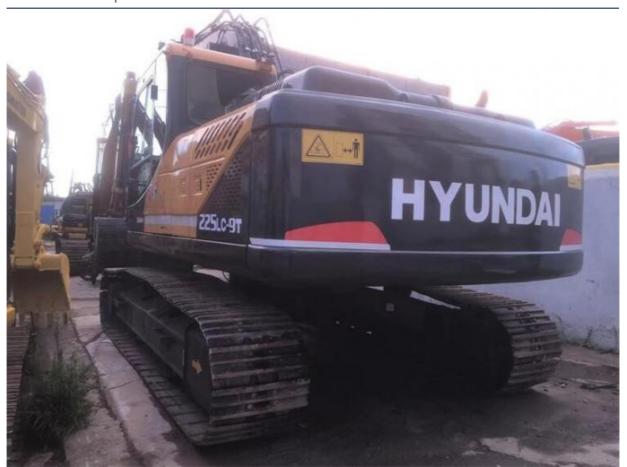

# Used Excavator Hyundai R225lc-9T Original Hydraulic Cylinder and Retro Design Included

### **Product Specification**

Showroom Location: None · Operating Weight: 22500KG 1.5M<sup>3</sup> . Bucket Capacity: · Machine Weight: 22000 KG Hydraulic Cylinder Brand: Original • Hydraulic Pump Brand: Original Hydraulic Valve Brand: Original . Engine Brand: Cummins 112KW • Power: • Machinery Test Report: Provided • Video Outgoing-inspection: Provided