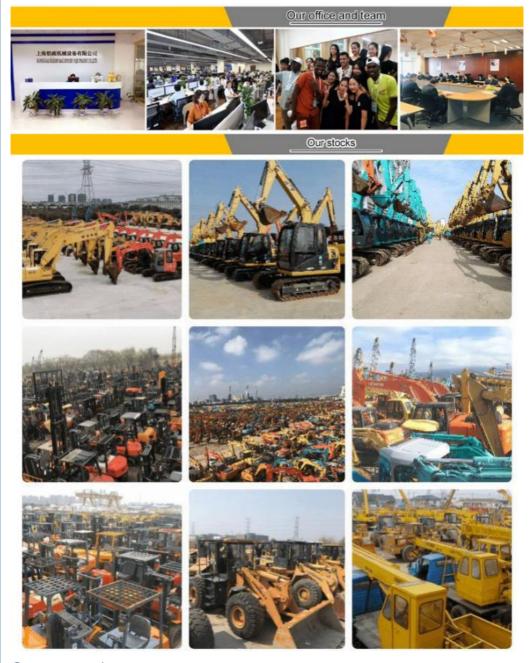

#### Company Profile

**Shanghai Kaishu Machinery Equipment Co., Ltd** was established in 2017, we have our own factory which covers an area of 67,000 square meters, with 200 employees. As a leading used excavator supplier in China, Shanghai Kaishu Machinery Equipment Co., Ltd has numerous construction machinery. Our teams are composed of a purchasing team, a technical support team, a vehicle-parts supply center, a foreign trade sales team and a quality testing center.

Our full range of products include: used excavators, used loaders, used graders, used bulldozers, used forklifts, used cranes and other used construction machinery products. Our engineering machines are mainly from China, the United States, Japan, South Korea and other manufacturing countries, quality assurance is our hallmark. Our machines are sold to many regions at home and abroad, and we have rich export experience.

In order to serve our customers better, we deal in three(3) thousand units of construction machinery all year round and ensure delivery within 7-30 days after payment. Our team can serve you around the clock (24/7) and we hope to build a long-term business relationship with you.