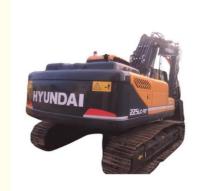

# Used Excavator Hyundai R225lc-9T Original Hydraulic Cylinder and Retro Design Included

### **Product Specification**

Showroom Location: None · Operating Weight: 22500KG 1.5M<sup>3</sup> . Bucket Capacity: · Machine Weight: 22000 KG Hydraulic Cylinder Brand: Original • Hydraulic Pump Brand: Original Hydraulic Valve Brand: Original . Engine Brand: Cummins 112KW • Power: • Machinery Test Report: Provided • Video Outgoing-inspection: Provided