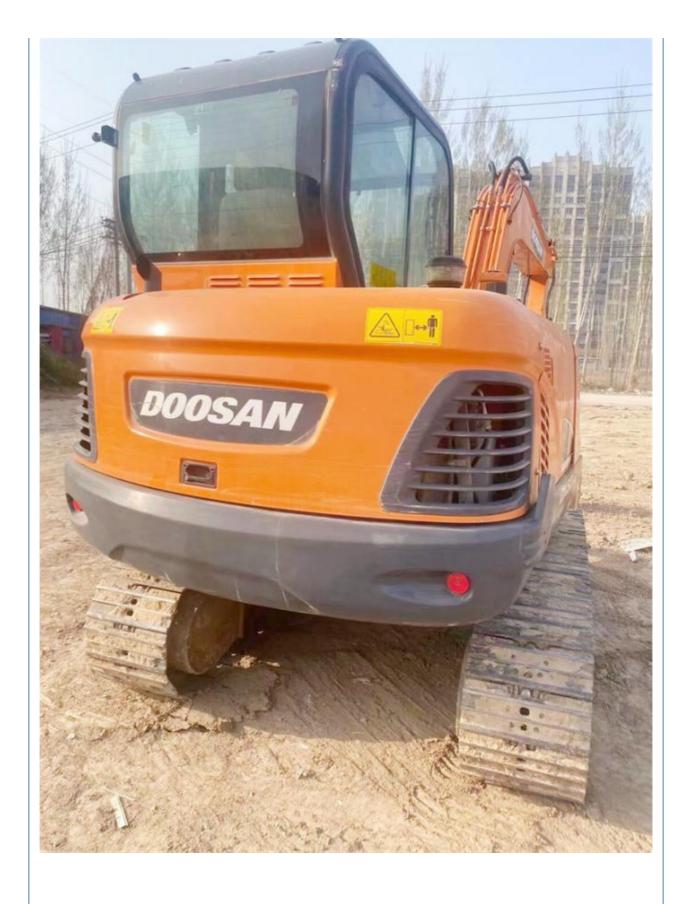

# Active 6 Ton Korea Original Crawler Mini Doosan Excavator 60 Used Excavator in Shanghai

### **Product Specification**

Showroom Location: None · Operating Weight: 5700 KG 0.21 M<sup>3</sup> . Bucket Capacity: • Machine Weight: 6000 KG • Hydraulic Cylinder Brand: Original • Hydraulic Pump Brand: Original Hydraulic Valve Brand: Original . Engine Brand: Doosan 39.7 KW • Power: • Machinery Test Report: Provided • Video Outgoing-inspection: Provided