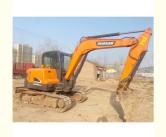

# Active 6 Ton Korea Original Crawler Mini Doosan Excavator 60 Used Excavator in Shanghai

### **Product Specification**

Showroom Location: None · Operating Weight: 5700 KG 0.21 M<sup>3</sup> . Bucket Capacity: • Machine Weight: 6000 KG • Hydraulic Cylinder Brand: Original • Hydraulic Pump Brand: Original Hydraulic Valve Brand: Original . Engine Brand: Doosan 39.7 KW • Power: • Machinery Test Report: Provided • Video Outgoing-inspection: Provided

• Core Components: Pressure Vessel, Motor, Bearing, Gear,

Pump, Gearbox, Engine, PLC

Year: 2020Working Hours: 2800