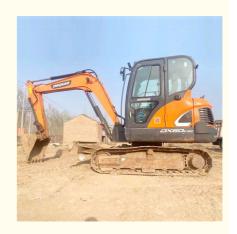

# Active 6 Ton Korea Original Crawler Mini Doosan Excavator 60 Used Excavator in Shanghai

### **Product Specification**

Showroom Location: None · Operating Weight: 5700 KG 0.21 M<sup>3</sup> . Bucket Capacity: • Machine Weight: 6000 KG • Hydraulic Cylinder Brand: Original • Hydraulic Pump Brand: Original Hydraulic Valve Brand: Original . Engine Brand: Doosan 39.7 KW • Power: • Machinery Test Report: Provided • Video Outgoing-inspection: Provided

• Core Components: Pressure Vessel, Motor, Bearing, Gear,

Pump, Gearbox, Engine, PLC

Year: 2020Working Hours: 2800