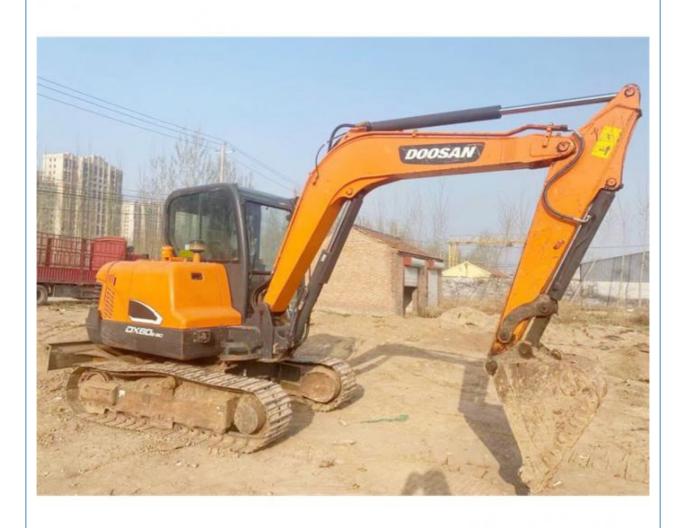

# Active 6 Ton Korea Original Crawler Mini Doosan Excavator 60 Used Excavator in Shanghai

#### **Basic Information**

Place of Origin: South Korea

• Price: \$15,000.00/units 1-3 units



### **Product Specification**

Showroom Location: None · Operating Weight: 5700 KG 0.21 M<sup>3</sup> . Bucket Capacity: • Machine Weight: 6000 KG • Hydraulic Cylinder Brand: Original • Hydraulic Pump Brand: Original Hydraulic Valve Brand: Original . Engine Brand: Doosan 39.7 KW • Power: • Machinery Test Report: Provided • Video Outgoing-inspection: Provided

• Core Components: Pressure Vessel, Motor, Bearing, Gear,

Pump, Gearbox, Engine, PLC

Year: 2020Working Hours: 2800



# More Images









# Product Description

# **Product Description**















# Models Of Excavators We Sell

Doosan used excavator DH(DX)35/55/60/70/75/80/150/200/215/220/225/235/260/300/350/370/420/500/530

Sany used excavator SY16/SY35/SY55/SY60/SY65/SY75/SY85/SY95/SY115/SY135/SY155/SY 205/SY215/SY235/SY265/SY305/SY335/SY365

/ZX330/ZX350/ZX360/ZX450/ZX600

Kobelco used excavator SK50/SK55/SK60/SK70/SK75/SK115/SK135/SK140/SK160/SK200/SK210/

SK230/SK235/SK250/SK260/SK330/SK350/SK450/SK460

Hyundai used R55/R60/R70/R75/R80/R110/R115/R130/R150/R200/R205/R210/R220/R2

excavator 25/R245/R305/R375/R420

Kubota used excavator 10/15/16/17/18/20/25/30/35/40/50/155/161/163/165/185

Volvo used excavator EC55/EC60/EC80/EC140/EC200/EC210/EC240/EC290/EC300/EC360/EC

380/EC460/EC480

Excavators of other QAY CLG Keith Takeuchi Sumitomo Yanmar IHI SUNWARD Yuchai

bra