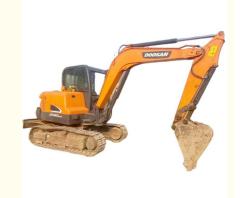

# Active 6 Ton Korea Original Crawler Mini Doosan Excavator 60 Used Excavator in Shanghai

### **Product Specification**

Showroom Location: None · Operating Weight: 5700 KG 0.21 M<sup>3</sup> . Bucket Capacity: • Machine Weight: 6000 KG • Hydraulic Cylinder Brand: Original • Hydraulic Pump Brand: Original Hydraulic Valve Brand: Original . Engine Brand: Doosan 39.7 KW • Power: • Machinery Test Report: Provided • Video Outgoing-inspection: Provided

• Core Components: Pressure Vessel, Motor, Bearing, Gear,

Pump, Gearbox, Engine, PLC

Year: 2020Working Hours: 2800