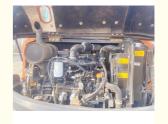

### **Product Specification**

Showroom Location: None · Operating Weight: 5700 KG 0.21 M<sup>3</sup> . Bucket Capacity: • Machine Weight: 6000 KG • Hydraulic Cylinder Brand: Original • Hydraulic Pump Brand: Original Hydraulic Valve Brand: Original . Engine Brand: Doosan 39.7 KW • Power: • Machinery Test Report: Provided • Video Outgoing-inspection: Provided

• Core Components: Pressure Vessel, Motor, Bearing, Gear,

Pump, Gearbox, Engine, PLC

Year: 2020Working Hours: 2800