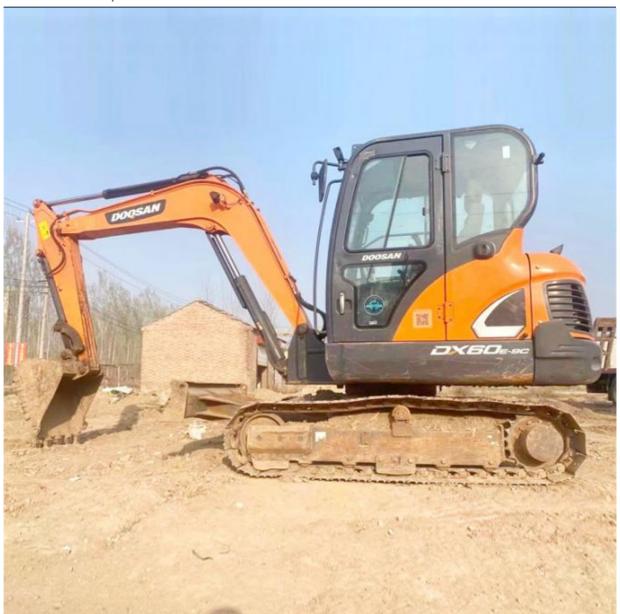

# Active 6 Ton Korea Original Crawler Mini Doosan Excavator 60 Used Excavator in Shanghai

### **Product Specification**

Showroom Location: None · Operating Weight: 5700 KG 0.21 M<sup>3</sup> . Bucket Capacity: • Machine Weight: 6000 KG • Hydraulic Cylinder Brand: Original • Hydraulic Pump Brand: Original Hydraulic Valve Brand: Original . Engine Brand: Doosan 39.7 KW • Power: • Machinery Test Report: Provided • Video Outgoing-inspection: Provided

• Core Components: Pressure Vessel, Motor, Bearing, Gear,

Pump, Gearbox, Engine, PLC

Year: 2020Working Hours: 2800