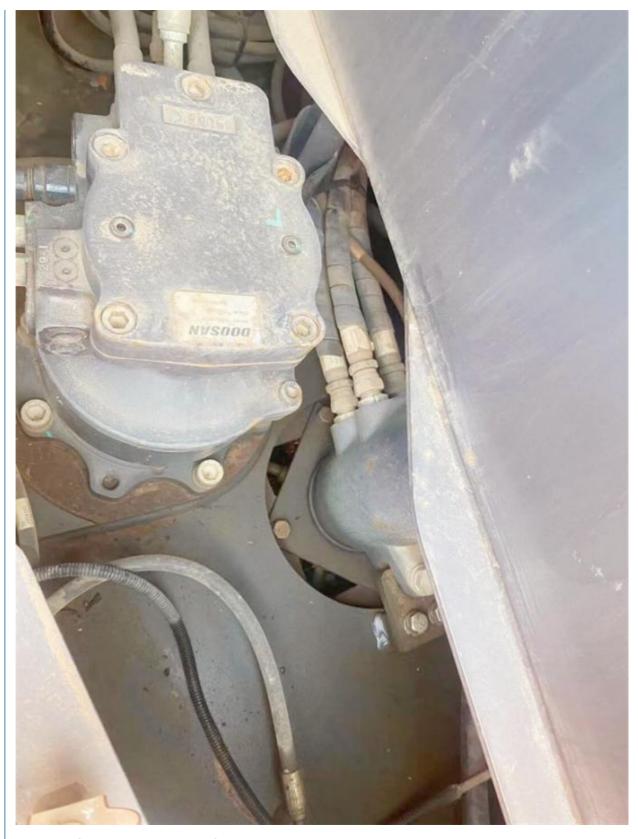

### **Product Specification**

Showroom Location: None · Operating Weight: 5700 KG 0.21 M<sup>3</sup> . Bucket Capacity: • Machine Weight: 6000 KG • Hydraulic Cylinder Brand: Original • Hydraulic Pump Brand: Original Hydraulic Valve Brand: Original . Engine Brand: Doosan 39.7 KW • Power: • Machinery Test Report: Provided • Video Outgoing-inspection: Provided

• Core Components: Pressure Vessel, Motor, Bearing, Gear,

Pump, Gearbox, Engine, PLC

Year: 2020Working Hours: 2800