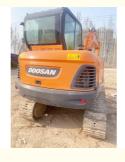

# Active 6 Ton Korea Original Crawler Mini Doosan Excavator 60 Used Excavator in Shanghai

### **Product Specification**

Showroom Location: None · Operating Weight: 5700 KG 0.21 M<sup>3</sup> . Bucket Capacity: • Machine Weight: 6000 KG • Hydraulic Cylinder Brand: Original • Hydraulic Pump Brand: Original Hydraulic Valve Brand: Original . Engine Brand: Doosan 39.7 KW • Power: • Machinery Test Report: Provided • Video Outgoing-inspection: Provided

• Core Components: Pressure Vessel, Motor, Bearing, Gear,

Pump, Gearbox, Engine, PLC

Year: 2020Working Hours: 2800