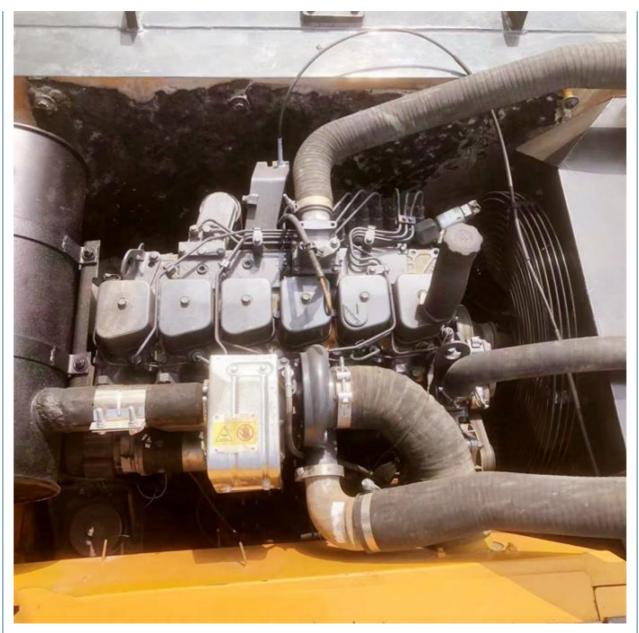

South Korea

# Good Health and Hyundai 225 Excavator 22 Ton Used Construction Machinery in Korea



### **Product Specification**

**Basic Information** 

• Place of Origin:

• Price:

• Showroom Location: None • Operating Weight: 22570 KG 1.02m<sup>3</sup> Bucket Capacity: • Machine Weight: 22000 KG • Hydraulic Cylinder Brand: Original • Hydraulic Pump Brand: Original • Hydraulic Valve Brand: Original Cummins . Engine Brand: 112 KW • Power: • Machinery Test Report: Provided • Video Outgoing-inspection: Provided Core Components: Pressure Vessel, Motor, Bearing, Gear, Pump, Gearbox, Engine, PLC • Year: 2021

1052



## More Images

Working Hours:









## Product Description

















# Models Of Excavators We Sell

| Komatsu used<br>excavator  | PC20/PC30/PC35/PC40/PC50/PC55/PC56/PC60/PC70/PC75/PC78/PC10<br>0/PC110/PC120/PC128/PC130/PC138/PC150/PC160/PC200/PC210/PC22<br>0/PC228/PC240/PC270/PC300/PC350/PC360/PC400/PC450/PC460/PC49<br>0/PC650 |
|----------------------------|--------------------------------------------------------------------------------------------------------------------------------------------------------------------------------------------------------|
| Carter used excavator      | CAT303/CAT305/CAT305.5/CAT306/CAT307/CAT308/CAT311/CAT312/C<br>AT313/CAT315/CAT318/CAT320/CAT323/CAT324/CAT325/CAT326/CAT3<br>29/CAT330/CAT336/CAT340/CAT345/CAT349/CAT375                             |
| Doosan used excavator      | DH(DX)35/55/60/70/75/80/150/200/215/220