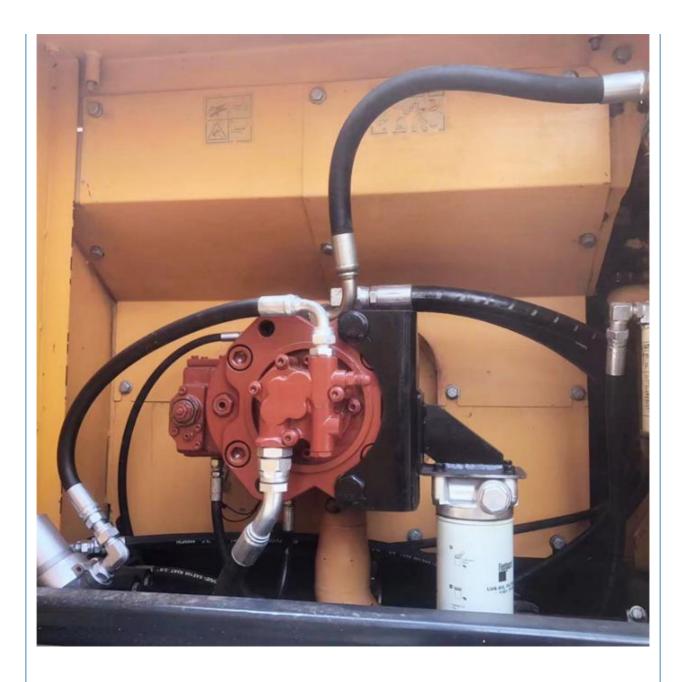

South Korea

# Good Health and Hyundai 225 Excavator 22 Ton Used Construction Machinery in Korea



### **Product Specification**

**Basic Information** 

• Place of Origin:

• Price:

• Showroom Location: None • Operating Weight: 22570 KG 1.02m<sup>3</sup> Bucket Capacity: • Machine Weight: 22000 KG • Hydraulic Cylinder Brand: Original • Hydraulic Pump Brand: Original • Hydraulic Valve Brand: Original Cummins . Engine Brand: 112 KW • Power: • Machinery Test Report: Provided • Video Outgoing-inspection: Provided Core Components: Pressure Vessel, Motor, Bearing, Gear, Pump, Gearbox, Engine, PLC • Year: 2021

1052



## More Images

Working Hours:









## Product Description

















# Models Of Excavators We Sell

| Komatsu used<br>excavator  | PC20/PC30/PC35/PC40/PC50/PC55/PC56/PC60/PC70/PC75/PC78/PC10<br>0/PC110/PC120/PC128/PC130/PC138/PC150/PC160/PC200/PC210/PC22<br>0/PC228/PC240/PC270/PC300/PC350/PC360/PC400/PC450/PC460/PC49<br>0/PC650 |
|----------------------------|--------------------------------------------------------------------------------------------------------------------------------------------------------------------------------------------------------|
| Carter used excavator      | CAT303/CAT305/CAT305.5/CAT306/CAT307/CAT308/CAT311/CAT312/C<br>AT313/CAT315/CAT318/CAT320/CAT323/CAT324/CAT325/CAT326/CAT3<br>29/CAT330/CAT336/CAT340/CAT345/CAT349/CAT375                             |
| Doosan used excavator      | DH(DX)35/55/60/70/75/80/150/200/215