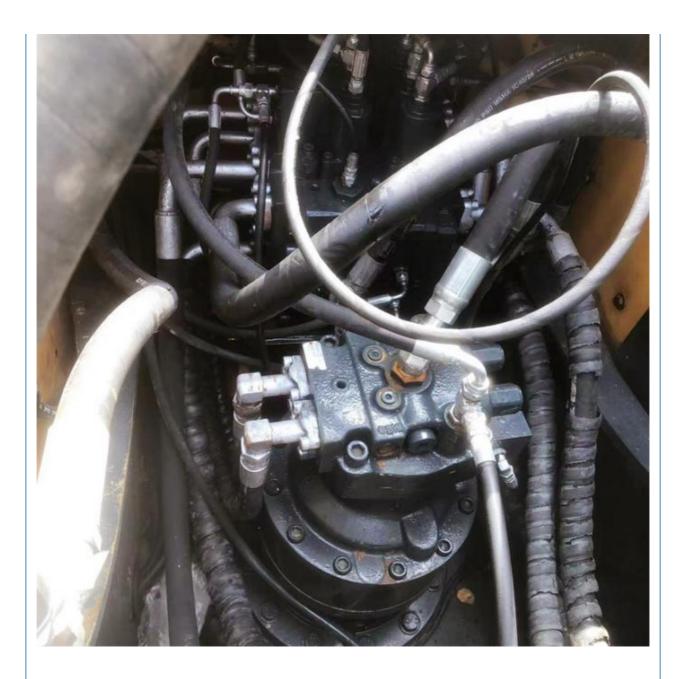

South Korea

# Good Health and Hyundai 225 Excavator 22 Ton Used Construction Machinery in Korea



### **Product Specification**

**Basic Information** 

• Place of Origin:

• Price:

• Showroom Location: None • Operating Weight: 22570 KG 1.02m<sup>3</sup> Bucket Capacity: • Machine Weight: 22000 KG • Hydraulic Cylinder Brand: Original • Hydraulic Pump Brand: Original • Hydraulic Valve Brand: Original Cummins . Engine Brand: 112 KW • Power: • Machinery Test Report: Provided • Video Outgoing-inspection: Provided Core Components: Pressure Vessel, Motor, Bearing, Gear, Pump, Gearbox, Engine, PLC • Year: 2021

1052



## More Images

Working Hours:









## Product Description

















# Models Of Excavators We Sell

| Komatsu used<br>excavator  | PC20/PC30/PC35/PC40/PC50/PC55/PC56/PC60/PC70/PC75/PC78/PC10<br>0/PC110/PC120/PC128/PC130/PC138/PC150/PC160/PC200/PC210/PC22<br>0/PC228/PC240/PC270/PC300/PC350/PC360/PC400/PC450/PC460/PC49<br>0/PC650 |
|----------------------------|--------------------------------------------------------------------------------------------------------------------------------------------------------------------------------------------------------|
| Carter used excavator      | CAT303/CAT305/CAT305.5/CAT306/CAT307/CAT308/CAT311/CAT312/C<br>AT313/CAT315/CAT318/CAT320/CAT323/CAT324/CAT325/CAT326/CAT3<br>29/CAT330/CAT336/CAT340/CAT345/CAT349/CAT375                             |
| Doosan used excavator      | DH(DX)35/55/60/70/75/80/150/200/215/2