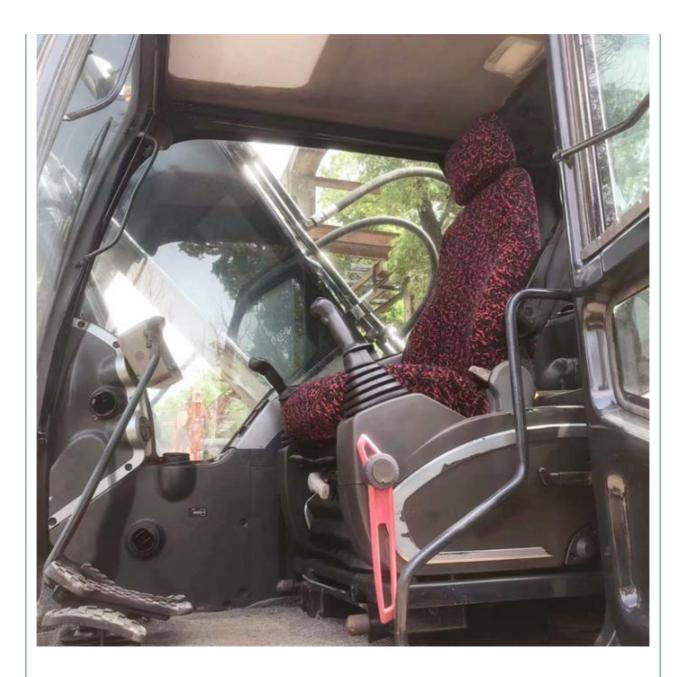

South Korea

# Good Health and Hyundai 225 Excavator 22 Ton Used Construction Machinery in Korea



### **Product Specification**

**Basic Information** 

• Place of Origin:

• Price:

• Showroom Location: None • Operating Weight: 22570 KG 1.02m<sup>3</sup> Bucket Capacity: • Machine Weight: 22000 KG • Hydraulic Cylinder Brand: Original • Hydraulic Pump Brand: Original • Hydraulic Valve Brand: Original Cummins . Engine Brand: 112 KW • Power: • Machinery Test Report: Provided • Video Outgoing-inspection: Provided Core Components: Pressure Vessel, Motor, Bearing, Gear, Pump, Gearbox, Engine, PLC • Year: 2021

1052



## More Images

Working Hours:









## Product Description

















# Models Of Excavators We Sell

| Komatsu used<br>excavator  | PC20/PC30/PC35/PC40/PC50/PC55/PC56/PC60/PC70/PC75/PC78/PC10<br>0/PC110/PC120/PC128/PC130/PC138/PC150/PC160/PC200/PC210/PC22<br>0/PC228/PC240/PC270/PC300/PC350/PC360/PC400/PC450/PC460/PC49<br>0/PC650 |
|----------------------------|--------------------------------------------------------------------------------------------------------------------------------------------------------------------------------------------------------|
| Carter used excavator      | CAT303/CAT305/CAT305.5/CAT306/CAT307/CAT308/CAT311/CAT312/C<br>AT313/CAT315/CAT318/CAT320/CAT323/CAT324/CAT325/CAT326/CAT3<br>29/CAT330/CAT336/CAT340/CAT345/CAT349/CAT375                             |
| Doosan used excavator      | DH(DX)35/55/60/70/75/80/150/200/2