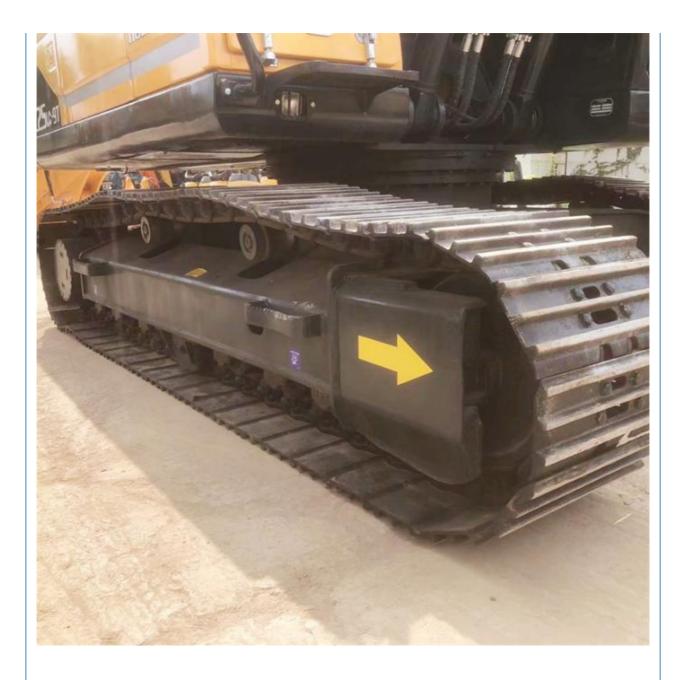

South Korea

# Good Health and Hyundai 225 Excavator 22 Ton Used Construction Machinery in Korea



### **Product Specification**

**Basic Information** 

• Place of Origin:

• Price:

• Showroom Location: None • Operating Weight: 22570 KG 1.02m<sup>3</sup> Bucket Capacity: • Machine Weight: 22000 KG • Hydraulic Cylinder Brand: Original • Hydraulic Pump Brand: Original • Hydraulic Valve Brand: Original Cummins . Engine Brand: 112 KW • Power: • Machinery Test Report: Provided • Video Outgoing-inspection: Provided Core Components: Pressure Vessel, Motor, Bearing, Gear, Pump, Gearbox, Engine, PLC • Year: 2021

1052



## More Images

Working Hours:









## Product Description

















# Models Of Excavators We Sell

| Komatsu used<br>excavator  | PC20/PC30/PC35/PC40/PC50/PC55/PC56/PC60/PC70/PC75/PC78/PC10<br>0/PC110/PC120/PC128/PC130/PC138/PC150/PC160/PC200/PC210/PC22<br>0/PC228/PC240/PC270/PC300/PC350/PC360/PC400/PC450/PC460/PC49<br>0/PC650 |
|----------------------------|--------------------------------------------------------------------------------------------------------------------------------------------------------------------------------------------------------|
| Carter used excavator      | CAT303/CAT305/CAT305.5/CAT306/CAT307/CAT308/CAT311/CAT312/C<br>AT313/CAT315/CAT318/CAT320/CAT323/CAT324/CAT325/CAT326/CAT3<br>29/CAT330/CAT336/CAT340/CAT345/CAT349/CAT375                             |
| Doosan used excavator      | DH(DX)35/55/60/70/75/80/150/200