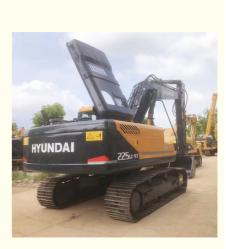

South Korea

# Good Health and Hyundai 225 Excavator 22 Ton Used Construction Machinery in Korea



### **Product Specification**

**Basic Information** 

• Place of Origin:

• Price:

• Showroom Location: None • Operating Weight: 22570 KG 1.02m<sup>3</sup> Bucket Capacity: • Machine Weight: 22000 KG • Hydraulic Cylinder Brand: Original • Hydraulic Pump Brand: Original • Hydraulic Valve Brand: Original Cummins . Engine Brand: 112 KW • Power: • Machinery Test Report: Provided • Video Outgoing-inspection: Provided Core Components: Pressure Vessel, Motor, Bearing, Gear, Pump, Gearbox, Engine, PLC • Year: 2021

1052



## More Images

Working Hours:









## Product Description

















# Models Of Excavators We Sell

| Komatsu used<br>excavator  | PC20/PC30/PC35/PC40/PC50/PC55/PC56/PC60/PC70/PC75/PC78/PC10<br>0/PC110/PC120/PC128/PC130/PC138/PC150/PC160/PC200/PC210/PC22<br>0/PC228/PC240/PC270/PC300/PC350/PC360/PC400/PC450/PC460/PC49<br>0/PC650 |
|----------------------------|--------------------------------------------------------------------------------------------------------------------------------------------------------------------------------------------------------|
| Carter used excavator      | CAT303/CAT305/CAT305.5/CAT306/CAT307/CAT308/CAT311/CAT312/C<br>AT313/CAT315/CAT318/CAT320/CAT323/CAT324/CAT325/CAT326/CAT3<br>29/CAT330/CAT336/CAT340/CAT345/CAT349/CAT375