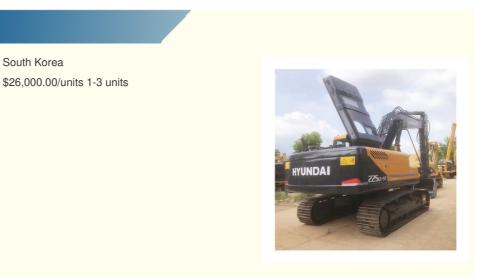

South Korea

# Good Health and Hyundai 225 Excavator 22 Ton Used Construction Machinery in Korea

### **Product Specification**

**Basic Information** 

• Place of Origin:

• Price:

• Showroom Location: None • Operating Weight: 22570 KG 1.02m<sup>3</sup> Bucket Capacity: • Machine Weight: 22000 KG • Hydraulic Cylinder Brand: Original • Hydraulic Pump Brand: Original • Hydraulic Valve Brand: Original Cummins . Engine Brand: 112 KW • Power: • Machinery Test Report: Provided • Video Outgoing-inspection: Provided Core Components: Pressure Vessel, Motor, Bearing, Gear, Pump, Gearbox, Engine, PLC • Year: 2021