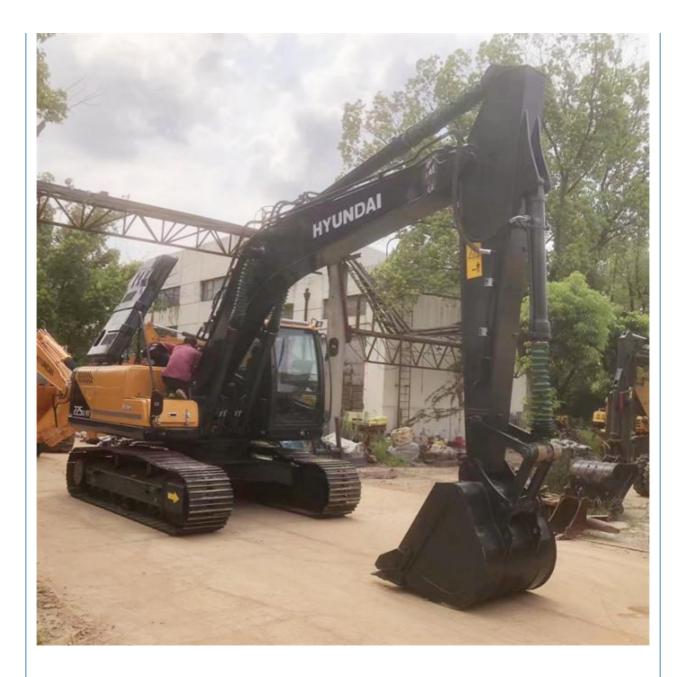

# Good Health and Hyundai 225 Excavator 22 Ton Used Construction Machinery in Korea

### **Product Specification**

**Basic Information** 

• Place of Origin:

• Price:

• Showroom Location: None • Operating Weight: 22570 KG 1.02m<sup>3</sup> Bucket Capacity: • Machine Weight: 22000 KG • Hydraulic Cylinder Brand: Original • Hydraulic Pump Brand: Original • Hydraulic Valve Brand: Original Cummins . Engine Brand: 112 KW • Power: • Machinery Test Report: Provided • Video Outgoing-inspection: Provided Core Components: Pressure Vessel, Motor, Bearing, Gear, Pump, Gearbox, Engine, PLC • Year: 2021