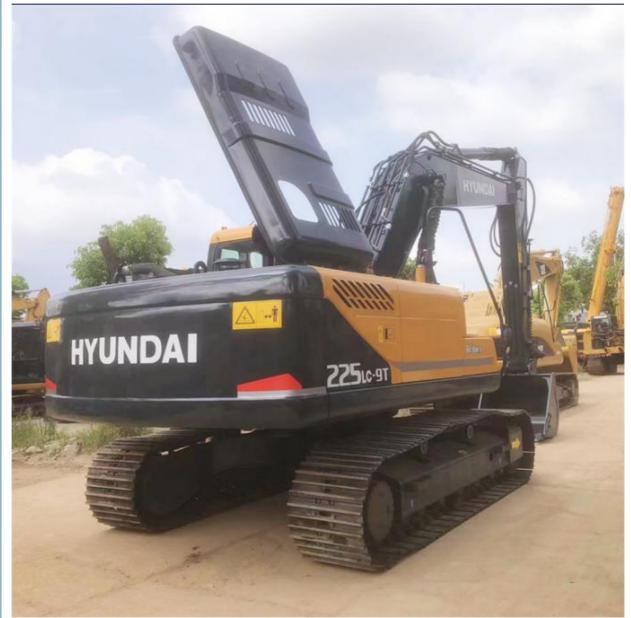

# Good Health and Hyundai 225 Excavator 22 Ton Used Construction Machinery in Korea

### **Product Specification**

**Basic Information** 

• Place of Origin:

• Price:

• Showroom Location: None • Operating Weight: 22570 KG 1.02m<sup>3</sup> Bucket Capacity: • Machine Weight: 22000 KG • Hydraulic Cylinder Brand: Original • Hydraulic Pump Brand: Original • Hydraulic Valve Brand: Original Cummins . Engine Brand: 112 KW • Power: • Machinery Test Report: Provided • Video Outgoing-inspection: Provided Core Components: Pressure Vessel, Motor, Bearing, Gear, Pump, Gearbox, Engine, PLC • Year: 2021