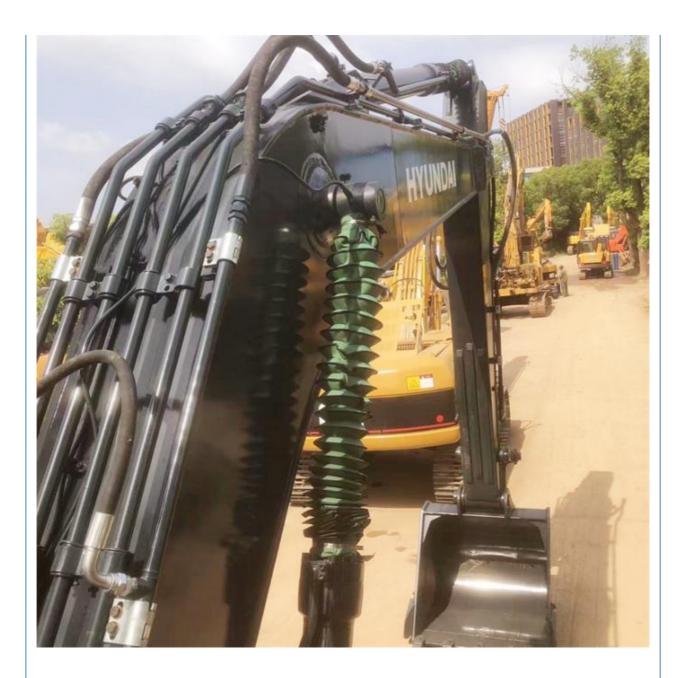

South Korea

# Good Health and Hyundai 225 Excavator 22 Ton Used Construction Machinery in Korea



### **Product Specification**

**Basic Information** 

• Place of Origin:

• Price:

• Showroom Location: None • Operating Weight: 22570 KG 1.02m<sup>3</sup> Bucket Capacity: • Machine Weight: 22000 KG • Hydraulic Cylinder Brand: Original • Hydraulic Pump Brand: Original • Hydraulic Valve Brand: Original Cummins . Engine Brand: 112 KW • Power: • Machinery Test Report: Provided • Video Outgoing-inspection: Provided Core Components: Pressure Vessel, Motor, Bearing, Gear, Pump, Gearbox, Engine, PLC • Year: 2021

1052



## More Images

Working Hours:









## Product Description

















# Models Of Excavators We Sell

| Komatsu used<br>excavator  | PC20/PC30/PC35/PC40/PC50/PC55/PC56/PC60/PC70/PC75/PC78/PC10<br>0/PC110/PC120/PC128/PC130/PC138/PC150/PC160/PC200/PC210/PC22<br>0/PC228/PC240/PC270/PC300/PC350/PC360/PC400/PC450/PC460/PC49<br>0/PC650 |
|----------------------------|--------------------------------------------------------------------------------------------------------------------------------------------------------------------------------------------------------|
| Carter used excavator      | CAT303/CAT305/CAT305.5/CAT306/CAT307/CAT308/CAT311/CAT312/C<br>AT313/CAT315/CAT318/CAT320/CAT323/CAT324/CAT325/CAT326/CAT3<br>29/CAT330/CAT336/CAT340/CAT345/CAT349/CAT375                             |
| Doosan used excavator      | DH(DX)35/55/60/70/75/80/150/2