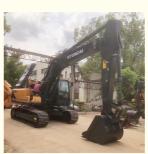

# Good Health and Hyundai 225 Excavator 22 Ton Used Construction Machinery in Korea

### **Product Specification**

**Basic Information** 

• Place of Origin:

• Price:

• Showroom Location: None • Operating Weight: 22570 KG 1.02m<sup>3</sup> Bucket Capacity: • Machine Weight: 22000 KG • Hydraulic Cylinder Brand: Original • Hydraulic Pump Brand: Original • Hydraulic Valve Brand: Original Cummins . Engine Brand: 112 KW • Power: • Machinery Test Report: Provided • Video Outgoing-inspection: Provided Core Components: Pressure Vessel, Motor, Bearing, Gear, Pump, Gearbox, Engine, PLC • Year: 2021