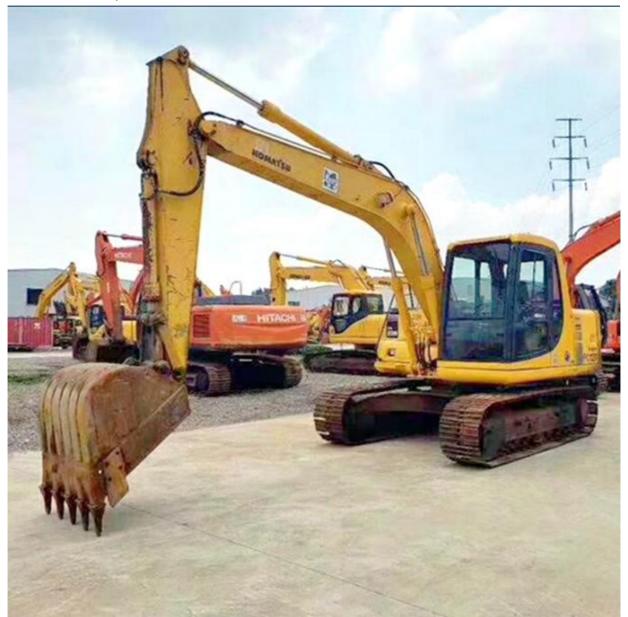

# Original Hydraulic Pump 12 Ton Used PC120-6 Excavators with and Moving Speed 4.2 km/h

#### **Product Specification**

Showroom Location: None · Operating Weight: 12030 KG 0.5m<sup>3</sup> . Bucket Capacity: · Machine Weight: 12000 KG Hydraulic Cylinder Brand: Original • Hydraulic Pump Brand: Original Hydraulic Valve Brand: Original Cummins . Engine Brand: 64 KW • Power: • Machinery Test Report: Provided • Video Outgoing-inspection: Provided