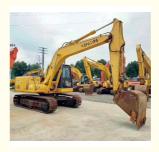

# Original Hydraulic Pump 12 Ton Used PC120-6 Excavators with and Moving Speed 4.2 km/h

#### **Product Specification**

Showroom Location: None · Operating Weight: 12030 KG 0.5m<sup>3</sup> . Bucket Capacity: · Machine Weight: 12000 KG Hydraulic Cylinder Brand: Original • Hydraulic Pump Brand: Original Hydraulic Valve Brand: Original Cummins . Engine Brand: 64 KW • Power: • Machinery Test Report: Provided • Video Outgoing-inspection: Provided