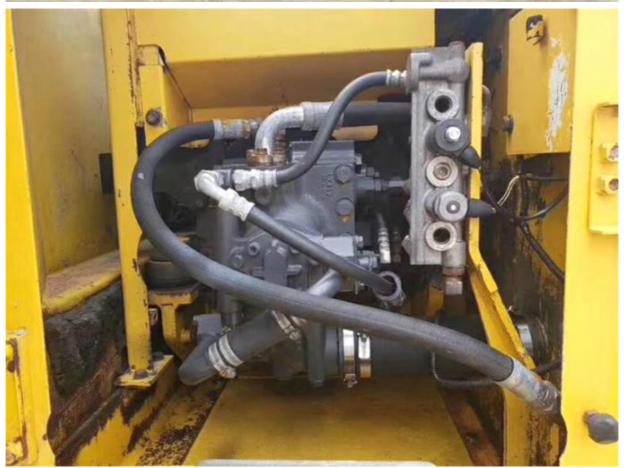

#### **Product Specification**

Showroom Location: None · Operating Weight: 12030 KG 0.5m<sup>3</sup> . Bucket Capacity: · Machine Weight: 12000 KG Hydraulic Cylinder Brand: Original • Hydraulic Pump Brand: Original Hydraulic Valve Brand: Original Cummins . Engine Brand: 64 KW • Power: • Machinery Test Report: Provided • Video Outgoing-inspection: Provided

• Core Components: Pressure Vessel, Motor, Bearing, Gear,

Pump, Gearbox, Engine, PLC

Year: 2016Working Hours: 2889