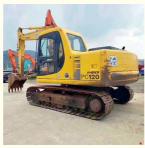

# Original Hydraulic Pump 12 Ton Used PC120-6 Excavators with and Moving Speed 4.2 km/h

#### **Product Specification**

Showroom Location: None · Operating Weight: 12030 KG 0.5m<sup>3</sup> . Bucket Capacity: · Machine Weight: 12000 KG Hydraulic Cylinder Brand: Original • Hydraulic Pump Brand: Original Hydraulic Valve Brand: Original Cummins . Engine Brand: 64 KW • Power: • Machinery Test Report: Provided • Video Outgoing-inspection: Provided