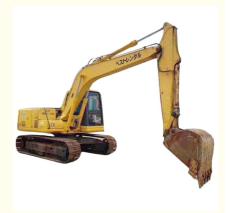

# Original Hydraulic Pump 12 Ton Used PC120-6 Excavators with and Moving Speed 4.2 km/h

#### **Product Specification**

Showroom Location: None · Operating Weight: 12030 KG 0.5m<sup>3</sup> . Bucket Capacity: · Machine Weight: 12000 KG Hydraulic Cylinder Brand: Original • Hydraulic Pump Brand: Original Hydraulic Valve Brand: Original Cummins . Engine Brand: 64 KW • Power: • Machinery Test Report: Provided • Video Outgoing-inspection: Provided