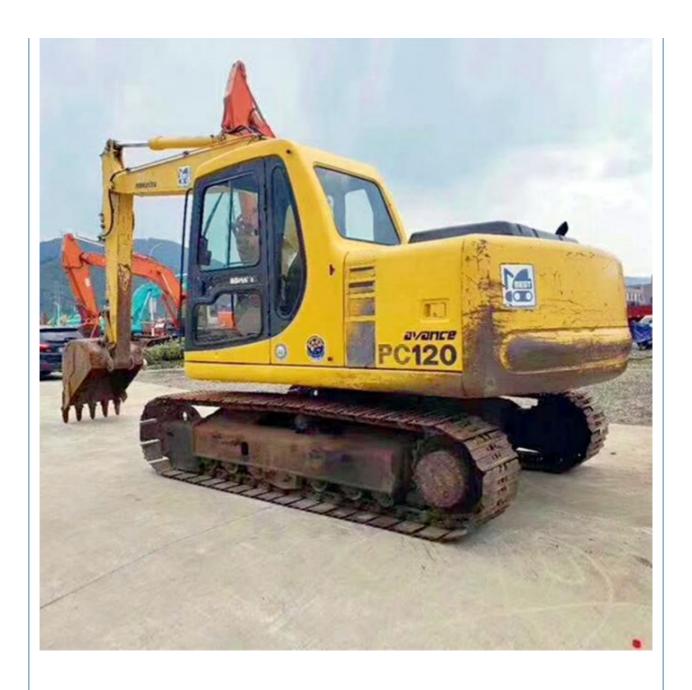

# Original Hydraulic Pump 12 Ton Used PC120-6 Excavators with and Moving Speed 4.2 km/h

#### **Product Specification**

Showroom Location: None · Operating Weight: 12030 KG 0.5m<sup>3</sup> . Bucket Capacity: · Machine Weight: 12000 KG Hydraulic Cylinder Brand: Original • Hydraulic Pump Brand: Original Hydraulic Valve Brand: Original Cummins . Engine Brand: 64 KW • Power: • Machinery Test Report: Provided • Video Outgoing-inspection: Provided