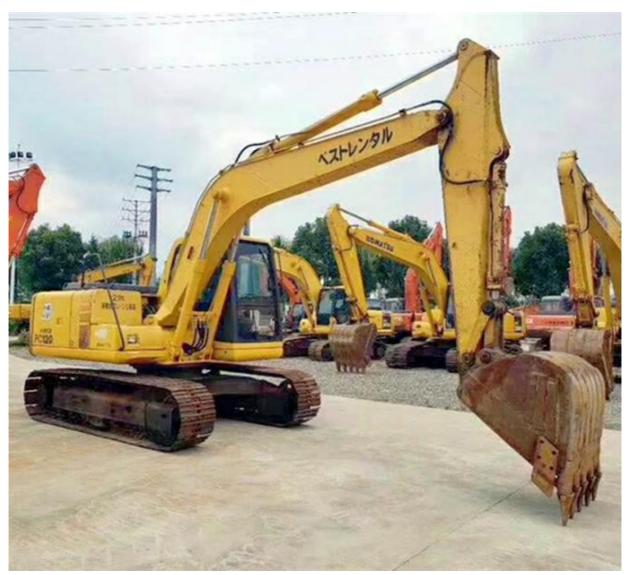

# Original Hydraulic Pump 12 Ton Used PC120-6 Excavators with and Moving Speed 4.2 km/h

#### **Product Specification**

Showroom Location: None · Operating Weight: 12030 KG 0.5m<sup>3</sup> . Bucket Capacity: · Machine Weight: 12000 KG Hydraulic Cylinder Brand: Original • Hydraulic Pump Brand: Original Hydraulic Valve Brand: Original Cummins . Engine Brand: 64 KW • Power: • Machinery Test Report: Provided • Video Outgoing-inspection: Provided