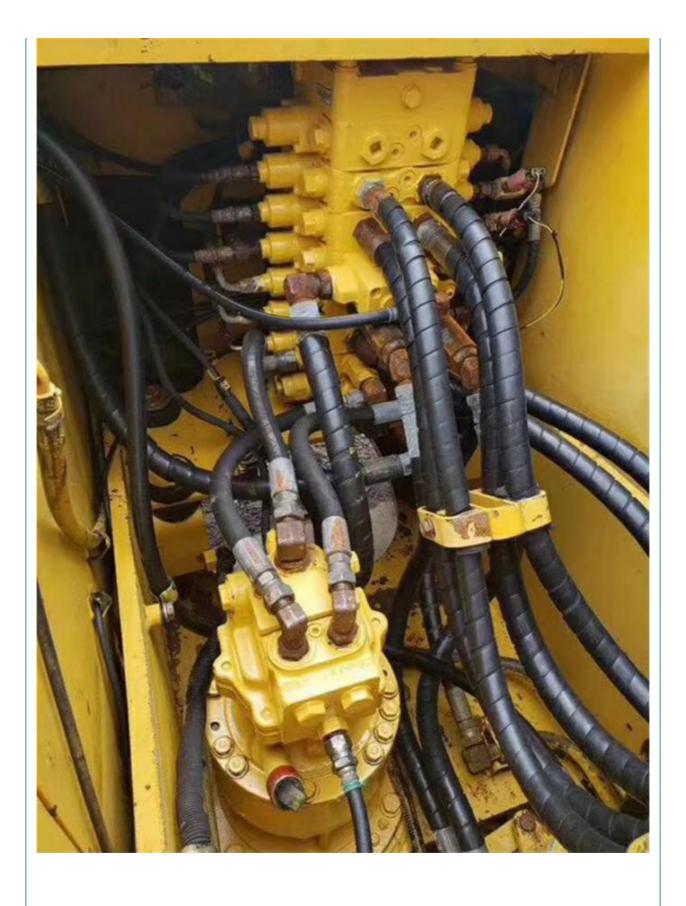

#### **Product Specification**

Showroom Location: None · Operating Weight: 12030 KG 0.5m<sup>3</sup> . Bucket Capacity: · Machine Weight: 12000 KG Hydraulic Cylinder Brand: Original • Hydraulic Pump Brand: Original Hydraulic Valve Brand: Original Cummins . Engine Brand: 64 KW • Power: • Machinery Test Report: Provided • Video Outgoing-inspection: Provided

• Core Components: Pressure Vessel, Motor, Bearing, Gear,

Pump, Gearbox, Engine, PLC

Year: 2016Working Hours: 2889