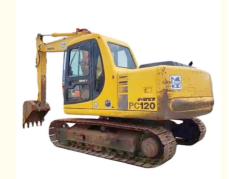

# Original Hydraulic Pump 12 Ton Used PC120-6 Excavators with and Moving Speed 4.2 km/h

#### **Product Specification**

Showroom Location: None · Operating Weight: 12030 KG 0.5m<sup>3</sup> . Bucket Capacity: · Machine Weight: 12000 KG Hydraulic Cylinder Brand: Original • Hydraulic Pump Brand: Original Hydraulic Valve Brand: Original Cummins . Engine Brand: 64 KW • Power: • Machinery Test Report: Provided • Video Outgoing-inspection: Provided