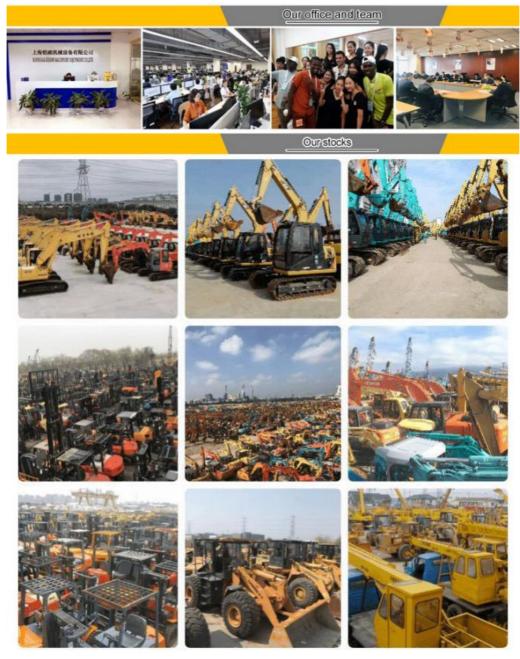

#### Company Profile

Shanghai Kaishu Machinery Equipment Co., Ltd was established in 2017, we have our own factory which covers an area of 67,000 square meters, with 200 employees. As a leading used excavator supplier in China, Shanghai Kaishu Machinery Equipment Co., Ltd has numerous construction machinery. Our teams are composed of a purchasing team, a technical support team, a vehicle-parts supply center, a foreign trade sales team and a quality testing center.

Our full range of products include: used excavators, used loaders, used graders, used bulldozers, used forklifts, used cranes and other used construction machinery products. Our engineering machines are mainly from China, the United States, Japan, South Korea and other manufacturing countries, quality assurance is our hallmark. Our machines are sold to many regions at home and abroad, and we have rich export experience.

In order to serve our customers better, we deal in three(3) thousand units of construction machinery all year round and ensure delivery within 7-30 days after payment. Our team can serve you around the clock (24/7) and we hope to build a long-term business relationship with you.