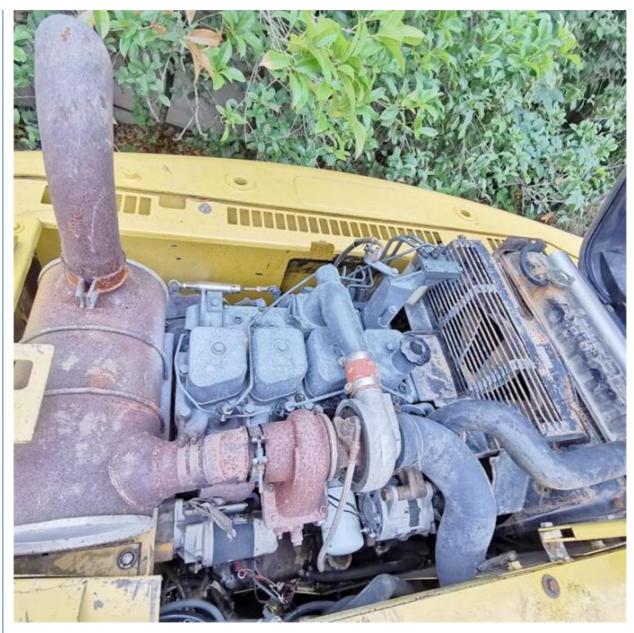

#### **Product Specification**

Showroom Location: None · Operating Weight: 12030 KG 0.5m<sup>3</sup> . Bucket Capacity: · Machine Weight: 12000 KG Hydraulic Cylinder Brand: Original • Hydraulic Pump Brand: Original Hydraulic Valve Brand: Original Cummins . Engine Brand: 64 KW • Power: • Machinery Test Report: Provided • Video Outgoing-inspection: Provided

• Core Components: Pressure Vessel, Motor, Bearing, Gear,

Pump, Gearbox, Engine, PLC

Year: 2016Working Hours: 2889