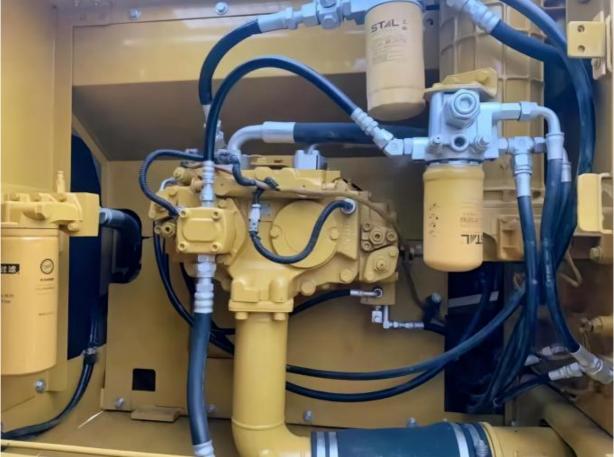

# Caterpillar CAT326D2 26TON 146KW Used Excavator Construction Machinery Equipment

#### **Basic Information**

Place of Origin: Japan

• Price: \$33,000.00/units 1-3 units



### **Product Specification**

Showroom Location: None · Operating Weight: 26TON 1.33m<sup>3</sup> . Bucket Capacity: . Machine Weight: 26000 KG • Hydraulic Cylinder Brand: Original • Hydraulic Pump Brand: Original • Hydraulic Valve Brand: Original CAT . Engine Brand: 146KW • Power: • Machinery Test Report: Provided • Video Outgoing-inspection: Provided

• Core Components: Pressure Vessel, Motor, Bearing, Gear,

Pump, Gearbox, Engine, PLC

Year: 2020Working Hours: 2500



### More Images









# **Product Description**













# Models Of Excavators We Sell

Komatsu used excavator

PC20/PC30/PC35/PC40/PC50/PC55/PC56/PC60/PC70/PC75/PC78/PC10 0/PC110/PC120/PC128/PC130/PC138/PC150/PC160/PC200/PC210/PC22 0/PC228/PC240/PC270/PC300/PC350/PC360/PC400/PC450/PC460/PC49 0/PC650

CAT303/CAT305/CAT305.5/CAT306/CAT307/CAT308/CAT311/CAT312/C AT313/CAT315/CAT318/CAT320/CAT323/CAT324/CAT325/CAT326/CAT3 Carter used excavator 29/CAT330/CAT336/CAT340/CAT345/CAT349/CAT375 DH(DX)35/55/60/70/75/80/150/200/215/220/225/235/260/300/350/370/420/ Doosan used excavator 500/530 SY16/SY35/SY55/SY60/SY65/SY75/SY85/SY95/SY115/SY135/SY155/SY Sany used excavator 205/SY215/SY235/SY265/SY305/SY335/SY365 EX50/EX55/EX60/EX100/EX120/EX200/ZX50/ZX55/ZX60/ZX70/ZX75/ZX1 Hitachi used excavator 20/ZX125/ZX130/ZX135/ZX200/ZX210/ZX230/ZX240/ZX250/ZX270/ZX