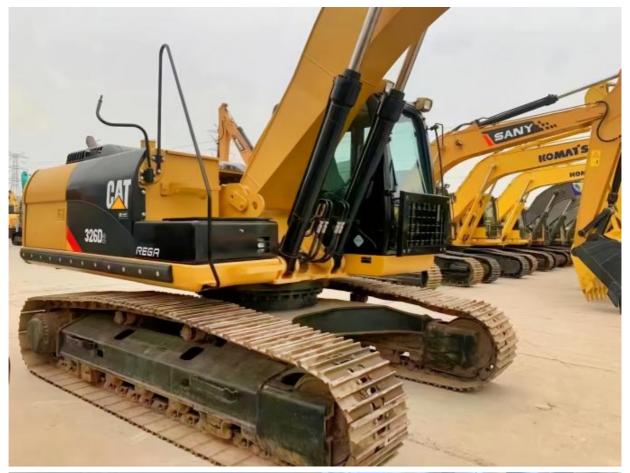

# Caterpillar CAT326D2 26TON 146KW Used Excavator Construction Machinery Equipment

### **Product Specification**

Showroom Location: None · Operating Weight: 26TON 1.33m<sup>3</sup> . Bucket Capacity: . Machine Weight: 26000 KG • Hydraulic Cylinder Brand: Original • Hydraulic Pump Brand: Original • Hydraulic Valve Brand: Original CAT . Engine Brand: 146KW • Power: • Machinery Test Report: Provided • Video Outgoing-inspection: Provided