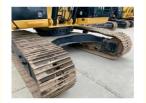

### **Product Specification**

Showroom Location: None · Operating Weight: 26TON 1.33m<sup>3</sup> . Bucket Capacity: . Machine Weight: 26000 KG • Hydraulic Cylinder Brand: Original • Hydraulic Pump Brand: Original • Hydraulic Valve Brand: Original CAT . Engine Brand: 146KW • Power: • Machinery Test Report: Provided • Video Outgoing-inspection: Provided

• Core Components: Pressure Vessel, Motor, Bearing, Gear,

Pump, Gearbox, Engine, PLC

Year: 2020Working Hours: 2500