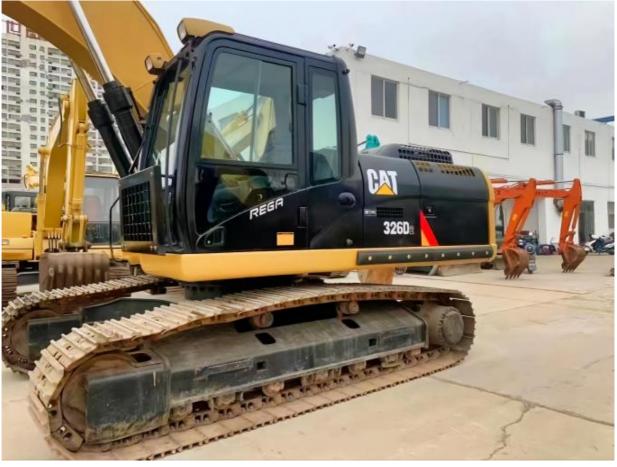

# Caterpillar CAT326D2 26TON 146KW Used Excavator Construction Machinery Equipment

### **Product Specification**

Showroom Location: None · Operating Weight: 26TON 1.33m<sup>3</sup> . Bucket Capacity: . Machine Weight: 26000 KG • Hydraulic Cylinder Brand: Original • Hydraulic Pump Brand: Original • Hydraulic Valve Brand: Original CAT . Engine Brand: 146KW • Power: • Machinery Test Report: Provided • Video Outgoing-inspection: Provided

• Core Components: Pressure Vessel, Motor, Bearing, Gear,

Pump, Gearbox, Engine, PLC

Year: 2020Working Hours: 2500