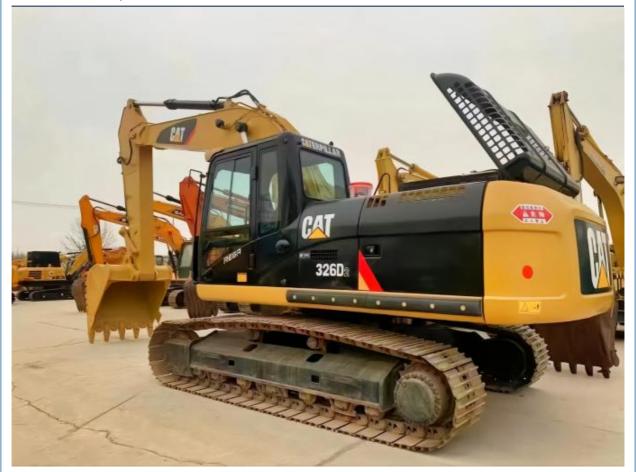

# Caterpillar CAT326D2 26TON 146KW Used Excavator Construction Machinery Equipment

### **Product Specification**

Showroom Location: None · Operating Weight: 26TON 1.33m<sup>3</sup> . Bucket Capacity: . Machine Weight: 26000 KG • Hydraulic Cylinder Brand: Original • Hydraulic Pump Brand: Original • Hydraulic Valve Brand: Original CAT . Engine Brand: 146KW • Power: • Machinery Test Report: Provided • Video Outgoing-inspection: Provided

• Core Components: Pressure Vessel, Motor, Bearing, Gear,

Pump, Gearbox, Engine, PLC

Year: 2020Working Hours: 2500