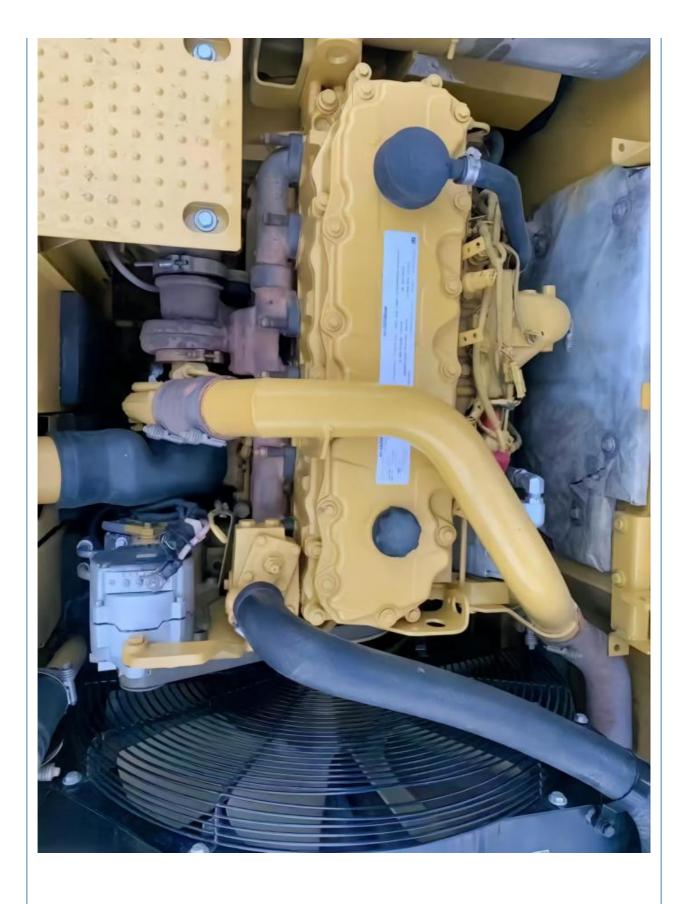

# Caterpillar CAT326D2 26TON 146KW Used Excavator Construction Machinery Equipment

#### **Basic Information**

Place of Origin: Japan

• Price: \$33,000.00/units 1-3 units



### **Product Specification**

Showroom Location: None · Operating Weight: 26TON 1.33m<sup>3</sup> . Bucket Capacity: . Machine Weight: 26000 KG • Hydraulic Cylinder Brand: Original • Hydraulic Pump Brand: Original • Hydraulic Valve Brand: Original CAT . Engine Brand: 146KW • Power: • Machinery Test Report: Provided • Video Outgoing-inspection: Provided

• Core Components: Pressure Vessel, Motor, Bearing, Gear,

Pump, Gearbox, Engine, PLC

Year: 2020Working Hours: 2500



### More Images









# **Product Description**













# Models Of Excavators We Sell

Komatsu used excavator

PC20/PC30/PC35/PC40/PC50/PC55/PC56/PC60/PC70/PC75/PC78/PC10 0/PC110/PC120/PC128/PC130/PC138/PC150/PC160/PC200/PC210/PC22 0/PC228/PC240/PC270/PC300/PC350/PC360/PC400/PC450/PC460/PC49 0/PC650

CAT303/CAT305/CAT305.5/CAT306/CAT307/CAT308/CAT311/CAT312/C AT313/CAT315/CAT318/CAT320/CAT323/CAT324/CAT325/CAT326/CAT3 Carter used excavator 29/CAT330/CAT336/CAT340/CAT345/CAT349/CAT375 DH(DX)35/55/60/70/75/80/150/200/215/220/225/235/260/300/350/370/420/ Doosan used excavator 500/530 SY16/SY35/SY55/SY60/SY65/SY75/SY85/SY95/SY115/SY135/SY155/SY Sany used excavator 205/SY215/SY235/SY265/SY305/SY335/SY365 EX50/EX55/EX60/EX100/EX120/EX200/ZX50/ZX55/ZX60/ZX70/ZX75/ZX1 Hitachi used excavator 20/ZX125/ZX130/ZX135/ZX200/ZX210/ZX230/ZX240/ZX250/ZX27