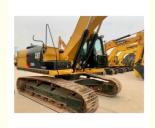

# Caterpillar CAT326D2 26TON 146KW Used Excavator Construction Machinery Equipment

### **Product Specification**

Showroom Location: None · Operating Weight: 26TON 1.33m<sup>3</sup> . Bucket Capacity: . Machine Weight: 26000 KG • Hydraulic Cylinder Brand: Original • Hydraulic Pump Brand: Original • Hydraulic Valve Brand: Original CAT . Engine Brand: 146KW • Power: • Machinery Test Report: Provided • Video Outgoing-inspection: Provided

• Core Components: Pressure Vessel, Motor, Bearing, Gear,

Pump, Gearbox, Engine, PLC

Year: 2020Working Hours: 2500