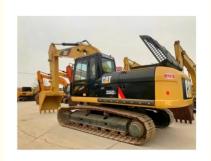

# Caterpillar CAT326D2 26TON 146KW Used Excavator Construction Machinery Equipment

### **Product Specification**

Showroom Location: None · Operating Weight: 26TON 1.33m<sup>3</sup> . Bucket Capacity: . Machine Weight: 26000 KG • Hydraulic Cylinder Brand: Original • Hydraulic Pump Brand: Original • Hydraulic Valve Brand: Original CAT . Engine Brand: 146KW • Power: • Machinery Test Report: Provided • Video Outgoing-inspection: Provided

• Core Components: Pressure Vessel, Motor, Bearing, Gear,

Pump, Gearbox, Engine, PLC

Year: 2020Working Hours: 2500