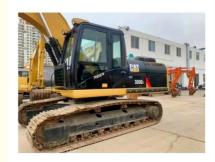

# Caterpillar CAT326D2 26TON 146KW Used Excavator Construction Machinery Equipment

### **Product Specification**

Showroom Location: None · Operating Weight: 26TON 1.33m<sup>3</sup> . Bucket Capacity: . Machine Weight: 26000 KG • Hydraulic Cylinder Brand: Original • Hydraulic Pump Brand: Original • Hydraulic Valve Brand: Original CAT . Engine Brand: 146KW • Power: • Machinery Test Report: Provided • Video Outgoing-inspection: Provided

• Core Components: Pressure Vessel, Motor, Bearing, Gear,

Pump, Gearbox, Engine, PLC

Year: 2020Working Hours: 2500