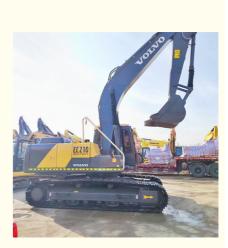

## 2015 Year Volvo 210 Excavator 20 Ton Crawler Track Used Good Health **Condition in Korea**

### **Product Specification**

• Showroom Location: None • Operating Weight: 20500 KG 0.9 M<sup>3</sup> Bucket Capacity: • Machine Weight: 21000 KG • Hydraulic Cylinder Brand: Original • Hydraulic Pump Brand: Original • Hydraulic Valve Brand: Original Volvo . Engine Brand: 107 KW • Power: • Machinery Test Report: Provided • Video Outgoing-inspection: Provided Core Components: Pressure Vessel, Motor, Bearing, Gear, Pump, Gearbox, Engine, PLC • Year: 2015