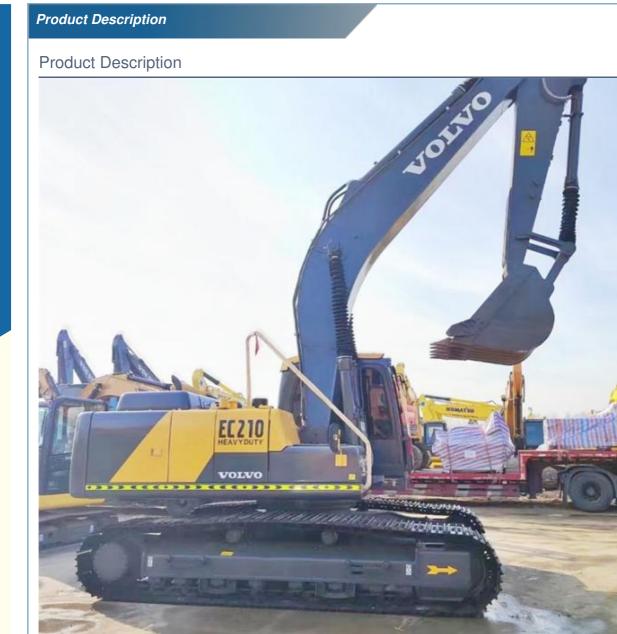

## 2015 Year Volvo 210 Excavator 20 Ton Crawler Track Used Good Health **Condition in Korea**

### **Product Specification**

• Showroom Location: None • Operating Weight: 20500 KG 0.9 M<sup>3</sup> Bucket Capacity: • Machine Weight: 21000 KG • Hydraulic Cylinder Brand: Original • Hydraulic Pump Brand: Original • Hydraulic Valve Brand: Original Volvo . Engine Brand: 107 KW • Power: • Machinery Test Report: Provided • Video Outgoing-inspection: Provided Core Components: Pressure Vessel, Motor, Bearing, Gear, Pump, Gearbox, Engine, PLC • Year: 2015