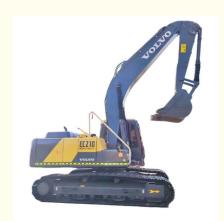

## 2015 Year Volvo 210 Excavator 20 Ton Crawler Track Used Good Health **Condition in Korea**

### **Product Specification**

• Showroom Location: None • Operating Weight: 20500 KG 0.9 M<sup>3</sup> Bucket Capacity: • Machine Weight: 21000 KG • Hydraulic Cylinder Brand: Original • Hydraulic Pump Brand: Original • Hydraulic Valve Brand: Original Volvo . Engine Brand: 107 KW • Power: • Machinery Test Report: Provided • Video Outgoing-inspection: Provided Core Components: Pressure Vessel, Motor, Bearing, Gear, Pump, Gearbox, Engine, PLC • Year: 2015