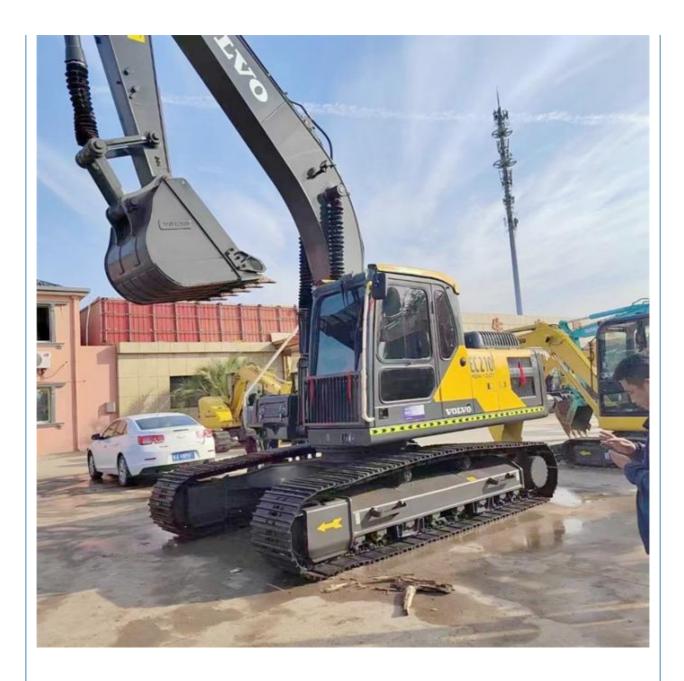

## 2015 Year Volvo 210 Excavator 20 Ton Crawler Track Used Good Health **Condition in Korea**

### **Product Specification**

• Showroom Location: None • Operating Weight: 20500 KG 0.9 M<sup>3</sup> Bucket Capacity: • Machine Weight: 21000 KG • Hydraulic Cylinder Brand: Original • Hydraulic Pump Brand: Original • Hydraulic Valve Brand: Original Volvo . Engine Brand: 107 KW • Power: • Machinery Test Report: Provided • Video Outgoing-inspection: Provided Core Components: Pressure Vessel, Motor, Bearing, Gear, Pump, Gearbox, Engine, PLC • Year: 2015