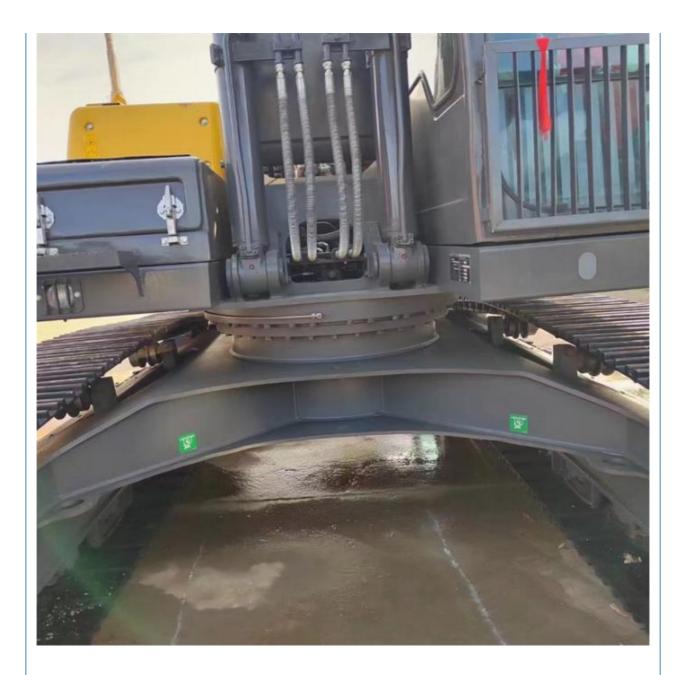

### **Product Specification**

• Showroom Location: None • Operating Weight: 20500 KG 0.9 M<sup>3</sup> Bucket Capacity: • Machine Weight: 21000 KG • Hydraulic Cylinder Brand: Original • Hydraulic Pump Brand: Original • Hydraulic Valve Brand: Original Volvo . Engine Brand: 107 KW • Power: • Machinery Test Report: Provided • Video Outgoing-inspection: Provided Core Components: Pressure Vessel, Motor, Bearing, Gear, Pump, Gearbox, Engine, PLC • Year: 2015

#### More Images

Working Hours:

3500