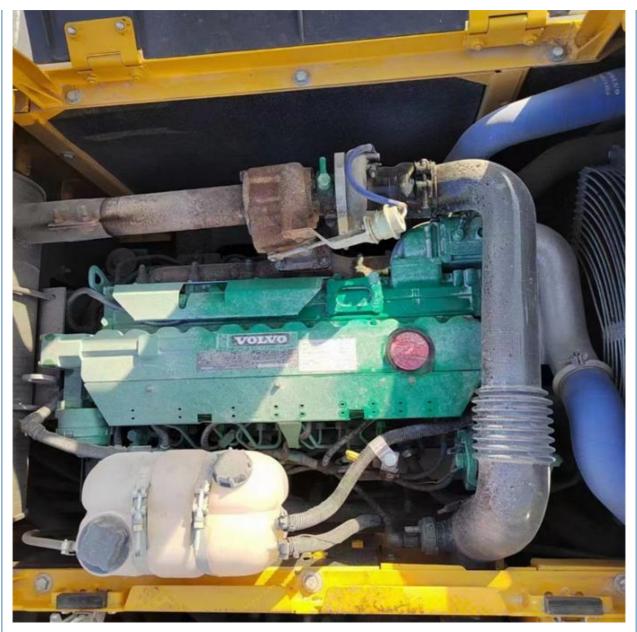

### **Product Specification**

• Showroom Location: None • Operating Weight: 20500 KG 0.9 M<sup>3</sup> Bucket Capacity: • Machine Weight: 21000 KG • Hydraulic Cylinder Brand: Original • Hydraulic Pump Brand: Original • Hydraulic Valve Brand: Original Volvo . Engine Brand: 107 KW • Power: • Machinery Test Report: Provided • Video Outgoing-inspection: Provided Core Components: Pressure Vessel, Motor, Bearing, Gear, Pump, Gearbox, Engine, PLC • Year: 2015

#### More Images

Working Hours:

3500