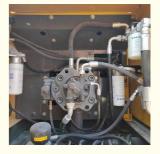

### **Product Specification**

• Showroom Location: None • Operating Weight: 20500 KG 0.9 M<sup>3</sup> Bucket Capacity: • Machine Weight: 21000 KG • Hydraulic Cylinder Brand: Original • Hydraulic Pump Brand: Original • Hydraulic Valve Brand: Original Volvo . Engine Brand: 107 KW • Power: • Machinery Test Report: Provided • Video Outgoing-inspection: Provided Core Components: Pressure Vessel, Motor, Bearing, Gear, Pump, Gearbox, Engine, PLC • Year: 2015

#### More Images

Working Hours:

3500