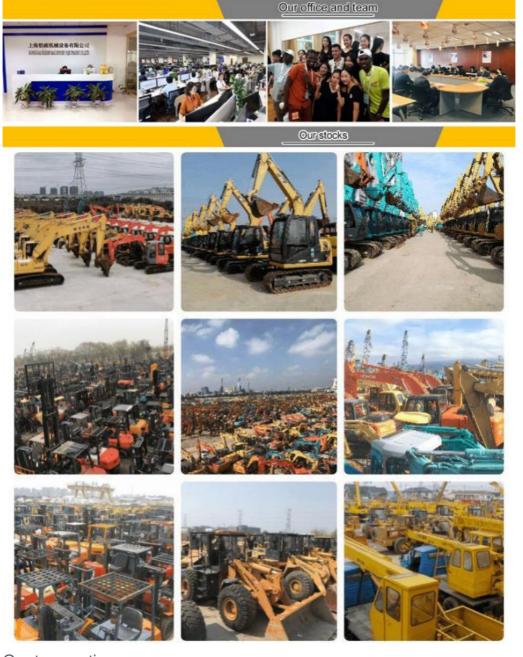

## **Company Profile**

Shanghai Kaishu Machinery Equipment Co., Ltd was established in 2017, we have our own factory which covers an area of 67,000 square meters, with 200 employees. As a leading used excavator supplier in China, Shanghai Kaishu Machinery Equipment Co., Ltd has numerous construction machinery. Our teams are composed of a purchasing team, a technical support team, a vehicle-parts supply center, a foreign trade sales team and a quality testing center.

Our full range of products include: used excavators, used loaders, used graders, used bulldozers, used forklifts, used cranes and other used construction machinery products. Our engineering machines are mainly from China, the United States, Japan, South Korea and other manufacturing countries, quality assurance is our hallmark. Our machines are sold to many regions at home and abroad, and we have rich export experience.

In order to serve our customers better, we deal in three(3) thousand units of construction machinery all year round and ensure delivery within 7-30 days after payment. Our team can serve you around the clock (24/7) and we hope to build a long-term business relationship with you.