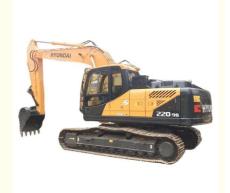

# Hyundai 220-9s Excavator The Ultimate Machine for Your Construction Needs in 's Market

#### **Product Specification**

Showroom Location: None · Operating Weight: 21 Ton  $0.5 \, M^3$ . Bucket Capacity: • Machine Weight: 21000 KG • Hydraulic Cylinder Brand: Original • Hydraulic Pump Brand: Original • Hydraulic Valve Brand: Original . Engine Brand: Hyundai 113 KW • Power: Provided • Machinery Test Report: • Video Outgoing-inspection: Provided