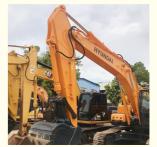

# Hyundai 220-9s Excavator The Ultimate Machine for Your Construction Needs in 's Market

#### **Basic Information**

• Place of Origin: South Korea

• Price: \$24,000.00/units 1-3 units



#### **Product Specification**

Showroom Location: None · Operating Weight: 21 Ton  $0.5 \, M^3$ . Bucket Capacity: • Machine Weight: 21000 KG • Hydraulic Cylinder Brand: Original • Hydraulic Pump Brand: Original • Hydraulic Valve Brand: Original . Engine Brand: Hyundai 113 KW • Power: Provided • Machinery Test Report: • Video Outgoing-inspection: Provided

• Core Components: Pressure Vessel, Motor, Bearing, Gear,

Pump, Gearbox, Engine, PLC

Year: 2021Working Hours: 1500



#### More Images









## Product Description

## **Product Description**













#### Models Of Excavators We Sell

Komatsu used excavator

Carter used excavator

PC20/PC30/PC35/PC40/PC50/PC55/PC56/PC60/PC70/PC75/PC78/PC10 0/PC110/PC120/PC128/PC130/PC138/PC150/PC160/PC200/PC210/PC22 0/PC228/PC240/PC270/PC300/PC350/PC360/PC400/PC450/PC460/PC49

0/PC650

CAT303/CAT305/CAT305.5/CAT306/CAT307/CAT308/CAT311/CAT312/C AT313/CAT315/CAT318/CAT320/CAT323/CAT324/CAT325/CAT326/CAT3 29/CAT330/CAT336/CAT340/CAT345/CAT349/CAT375

DH(DX)35/55/60/70/75/80/150/200/215/220/225/235/260/300/350/370/420/ Doosan used excavator

500/530

SY16/SY35/SY55/SY60/SY65/SY75/SY85/SY95/SY115/SY135/SY155/SY Sany used excavator

205/SY215/SY235/SY265/SY305/SY335/SY365

EX50/EX55/EX60/EX100/EX120/EX200/ZX50/ZX55/ZX60/ZX70/ZX75/ZX1 20/ZX125