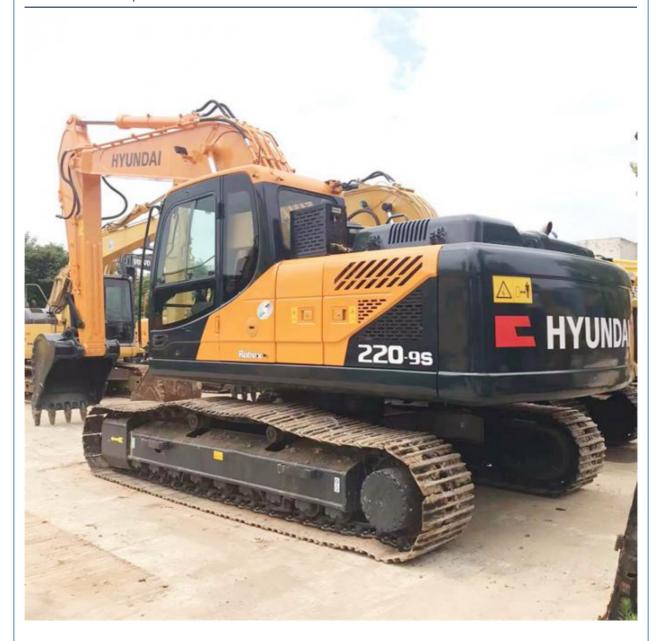

# Hyundai 220-9s Excavator The Ultimate Machine for Your Construction Needs in 's Market

#### **Product Specification**

Showroom Location: None · Operating Weight: 21 Ton  $0.5 \, M^3$ . Bucket Capacity: • Machine Weight: 21000 KG • Hydraulic Cylinder Brand: Original • Hydraulic Pump Brand: Original • Hydraulic Valve Brand: Original . Engine Brand: Hyundai 113 KW • Power: Provided • Machinery Test Report: • Video Outgoing-inspection: Provided