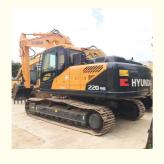

# Hyundai 220-9s Excavator The Ultimate Machine for Your Construction Needs in 's Market

#### **Basic Information**

• Place of Origin: South Korea

• Price: \$24,000.00/units 1-3 units



#### **Product Specification**

Showroom Location: None · Operating Weight: 21 Ton  $0.5 \, M^3$ . Bucket Capacity: • Machine Weight: 21000 KG • Hydraulic Cylinder Brand: Original • Hydraulic Pump Brand: Original • Hydraulic Valve Brand: Original . Engine Brand: Hyundai 113 KW • Power: Provided • Machinery Test Report: • Video Outgoing-inspection: Provided

• Core Components: Pressure Vessel, Motor, Bearing, Gear,

Pump, Gearbox, Engine, PLC

Year: 2021Working Hours: 1500



#### More Images









## Product Description

## **Product Description**













#### Models Of Excavators We Sell

Komatsu used excavator

Carter used excavator

PC20/PC30/PC35/PC40/PC50/PC55/PC56/PC60/PC70/PC75/PC78/PC10 0/PC110/PC120/PC128/PC130/PC138/PC150/PC160/PC200/PC210/PC22 0/PC228/PC240/PC270/PC300/PC350/PC360/PC400/PC450/PC460/PC49

0/PC650

CAT303/CAT305/CAT305.5/CAT306/CAT307/CAT308/CAT311/CAT312/C AT313/CAT315/CAT318/CAT320/CAT323/CAT324/CAT325/CAT326/CAT3 29/CAT330/CAT336/CAT340/CAT345/CAT349/CAT375

DH(DX)35/55/60/70/75/80/150/200/215/220/225/235/260/300/350/370/420/ Doosan used excavator

500/530

SY16/SY35/SY55/SY60/SY65/SY75/SY85/SY95/SY115/SY135/SY155/SY Sany used excavator

205/SY215/SY235/SY265/SY305/SY335/SY365

EX50/EX55/EX60/EX100/EX120/EX200/ZX50/ZX55/ZX60/ZX70/ZX75/ZX1 20