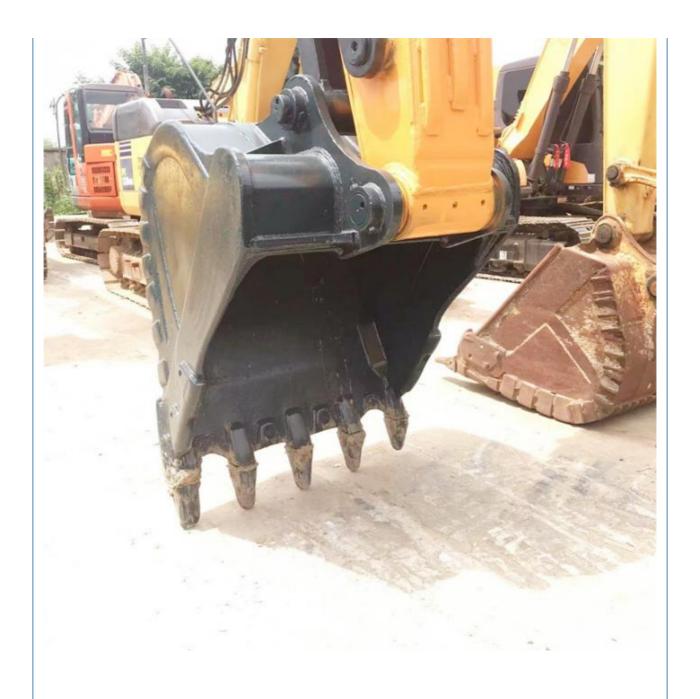

# Hyundai 220-9s Excavator The Ultimate Machine for Your Construction Needs in 's Market

#### **Basic Information**

• Place of Origin: South Korea

• Price: \$24,000.00/units 1-3 units



#### **Product Specification**

Showroom Location: None · Operating Weight: 21 Ton  $0.5 \, M^3$ . Bucket Capacity: • Machine Weight: 21000 KG • Hydraulic Cylinder Brand: Original • Hydraulic Pump Brand: Original • Hydraulic Valve Brand: Original . Engine Brand: Hyundai 113 KW • Power: Provided • Machinery Test Report: • Video Outgoing-inspection: Provided

• Core Components: Pressure Vessel, Motor, Bearing, Gear,

Pump, Gearbox, Engine, PLC

Year: 2021Working Hours: 1500



#### More Images









## Product Description

## **Product Description**













#### Models Of Excavators We Sell

Komatsu used excavator

Carter used excavator

PC20/PC30/PC35/PC40/PC50/PC55/PC56/PC60/PC70/PC75/PC78/PC10 0/PC110/PC120/PC128/PC130/PC138/PC150/PC160/PC200/PC210/PC22 0/PC228/PC240/PC270/PC300/PC350/PC360/PC400/PC450/PC460/PC49

0/PC650

CAT303/CAT305/CAT305.5/CAT306/CAT307/CAT308/CAT311/CAT312/C AT313/CAT315/CAT318/CAT320/CAT323/CAT324/CAT325/CAT326/CAT3 29/CAT330/CAT336/CAT340/CAT345/CAT349/CAT375

DH(DX)35/55/60/70/75/80/150/200/215/220/225/235/260/300/350/370/420/ Doosan used excavator

500/530

SY16/SY35/SY55/SY60/SY65/SY75/SY85/SY95/SY115/SY135/SY155/SY Sany used excavator

205/SY215/SY235/SY265/SY305/SY335/SY365

EX50/EX55/EX60/EX100/EX120/EX200/ZX50/ZX55/ZX60/ZX70/ZX75/ZX1 20/ZX125/ZX130/ZX135/ZX200/ZX210/ZX230/ZX240/ZX250/ZX270/ZX300 H