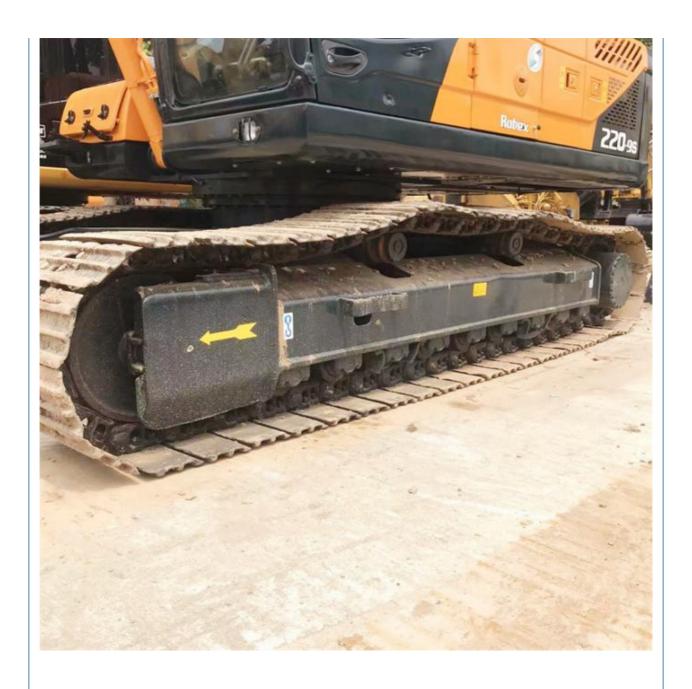

# Hyundai 220-9s Excavator The Ultimate Machine for Your Construction Needs in 's Market

#### **Basic Information**

• Place of Origin: South Korea

• Price: \$24,000.00/units 1-3 units



#### **Product Specification**

Showroom Location: None · Operating Weight: 21 Ton  $0.5 \, M^3$ . Bucket Capacity: • Machine Weight: 21000 KG • Hydraulic Cylinder Brand: Original • Hydraulic Pump Brand: Original • Hydraulic Valve Brand: Original . Engine Brand: Hyundai 113 KW • Power: Provided • Machinery Test Report: • Video Outgoing-inspection: Provided

• Core Components: Pressure Vessel, Motor, Bearing, Gear,

Pump, Gearbox, Engine, PLC

Year: 2021Working Hours: 1500



#### More Images









## Product Description

## **Product Description**













#### Models Of Excavators We Sell

Komatsu used excavator

Carter used excavator

PC20/PC30/PC35/PC40/PC50/PC55/PC56/PC60/PC70/PC75/PC78/PC10 0/PC110/PC120/PC128/PC130/PC138/PC150/PC160/PC200/PC210/PC22 0/PC228/PC240/PC270/PC300/PC350/PC360/PC400/PC450/PC460/PC49

0/PC650

CAT303/CAT305/CAT305.5/CAT306/CAT307/CAT308/CAT311/CAT312/C AT313/CAT315/CAT318/CAT320/CAT323/CAT324/CAT325/CAT326/CAT3 29/CAT330/CAT336/CAT340/CAT345/CAT349/CAT375

DH(DX)35/55/60/70/75/80/150/200/215/220/225/235/260/300/350/370/420/ Doosan used excavator

500/530

SY16/SY35/SY55/SY60/SY65/SY75/SY85/SY95/SY115/SY135/SY155/SY Sany used excavator

205/SY215/SY235/SY265/SY305/SY335/SY365

EX50/EX55/EX60/EX100/EX120/EX200/ZX50/ZX55/ZX60/ZX70/ZX75/ZX1 20/ZX125/ZX130/ZX135/ZX200/ZX210/ZX230/ZX240/ZX250/ZX270/ZX300 Hitachi