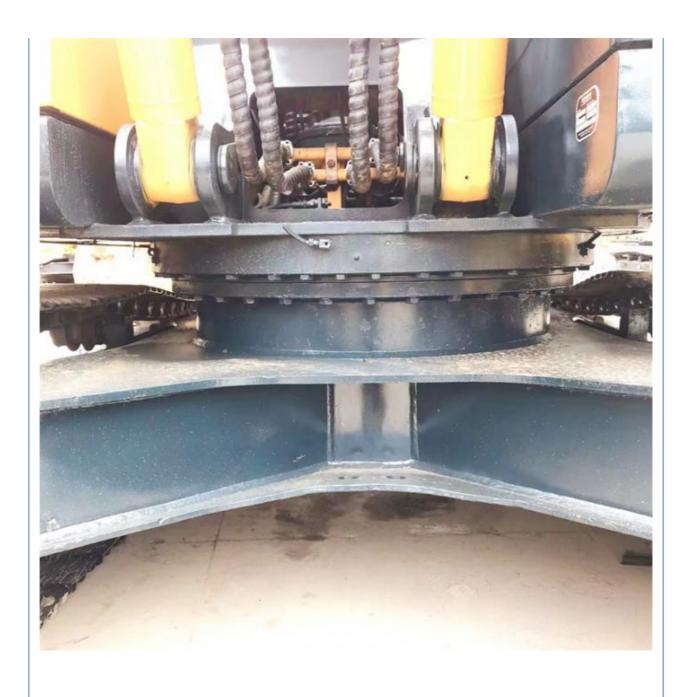

# Hyundai 220-9s Excavator The Ultimate Machine for Your Construction Needs in 's Market

#### **Basic Information**

• Place of Origin: South Korea

• Price: \$24,000.00/units 1-3 units



#### **Product Specification**

Showroom Location: None · Operating Weight: 21 Ton  $0.5 \, M^3$ . Bucket Capacity: • Machine Weight: 21000 KG • Hydraulic Cylinder Brand: Original • Hydraulic Pump Brand: Original • Hydraulic Valve Brand: Original . Engine Brand: Hyundai 113 KW • Power: Provided • Machinery Test Report: • Video Outgoing-inspection: Provided

• Core Components: Pressure Vessel, Motor, Bearing, Gear,

Pump, Gearbox, Engine, PLC

Year: 2021Working Hours: 1500



#### More Images









## Product Description

## **Product Description**













#### Models Of Excavators We Sell

Komatsu used excavator

Carter used excavator

PC20/PC30/PC35/PC40/PC50/PC55/PC56/PC60/PC70/PC75/PC78/PC10 0/PC110/PC120/PC128/PC130/PC138/PC150/PC160/PC200/PC210/PC22 0/PC228/PC240/PC270/PC300/PC350/PC360/PC400/PC450/PC460/PC49

0/PC650

CAT303/CAT305/CAT305.5/CAT306/CAT307/CAT308/CAT311/CAT312/C AT313/CAT315/CAT318/CAT320/CAT323/CAT324/CAT325/CAT326/CAT3 29/CAT330/CAT336/CAT340/CAT345/CAT349/CAT375

DH(DX)35/55/60/70/75/80/150/200/215/220/225/235/260/300/350/370/420/ Doosan used excavator

500/530

SY16/SY35/SY55/SY60/SY65/SY75/SY85/SY95/SY115/SY135/SY155/SY Sany used excavator

205/SY215/SY235/SY265/SY305/SY335/SY365

EX50/EX55/EX60/EX100/EX120/EX200/ZX50/ZX55/ZX60/ZX70/ZX75/ZX1 20/ZX125/ZX130/ZX135/ZX200/ZX210/ZX230/ZX240/ZX250/ZX270/ZX300 Hit