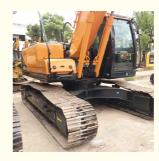

# Hyundai 220-9s Excavator The Ultimate Machine for Your Construction Needs in 's Market

#### **Basic Information**

• Place of Origin: South Korea

• Price: \$24,000.00/units 1-3 units



#### **Product Specification**

Showroom Location: None · Operating Weight: 21 Ton  $0.5 \, M^3$ . Bucket Capacity: • Machine Weight: 21000 KG • Hydraulic Cylinder Brand: Original • Hydraulic Pump Brand: Original • Hydraulic Valve Brand: Original . Engine Brand: Hyundai 113 KW • Power: Provided • Machinery Test Report: • Video Outgoing-inspection: Provided

• Core Components: Pressure Vessel, Motor, Bearing, Gear,

Pump, Gearbox, Engine, PLC

Year: 2021Working Hours: 1500



#### More Images









## Product Description

## **Product Description**













#### Models Of Excavators We Sell

Komatsu used excavator

Carter used excavator

PC20/PC30/PC35/PC40/PC50/PC55/PC56/PC60/PC70/PC75/PC78/PC10 0/PC110/PC120/PC128/PC130/PC138/PC150/PC160/PC200/PC210/PC22 0/PC228/PC240/PC270/PC300/PC350/PC360/PC400/PC450/PC460/PC49

0/PC650

CAT303/CAT305/CAT305.5/CAT306/CAT307/CAT308/CAT311/CAT312/C AT313/CAT315/CAT318/CAT320/CAT323/CAT324/CAT325/CAT326/CAT3 29/CAT330/CAT336/CAT340/CAT345/CAT349/CAT375

DH(DX)35/55/60/70/75/80/150/200/215/220/225/235/260/300/350/370/420/ Doosan used excavator

500/530

SY16/SY35/SY55/SY60/SY65/SY75/SY85/SY95/SY115/SY135/SY155/SY Sany used excavator

205/SY215/SY235/SY265/SY305/SY335/SY365

EX50/EX55/EX60/EX100/EX120/EX200/ZX50/ZX55/ZX60/ZX70/ZX75/ZX1 20/ZX1