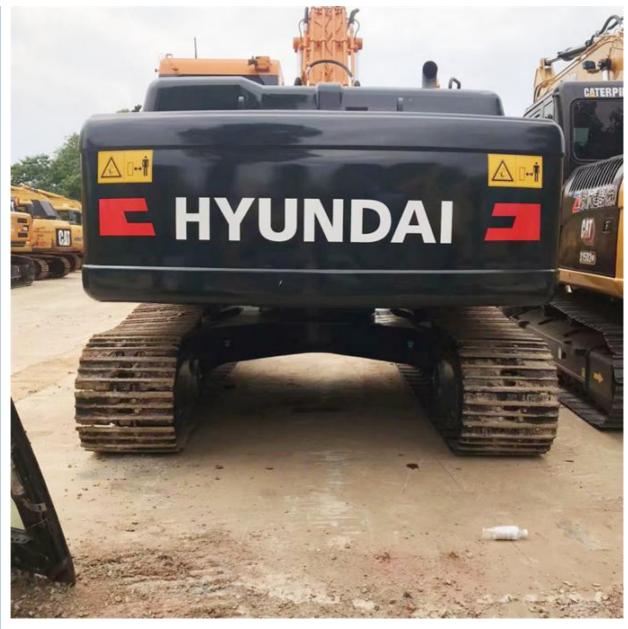

# Hyundai 220-9s Excavator The Ultimate Machine for Your Construction Needs in 's Market

#### **Basic Information**

• Place of Origin: South Korea

• Price: \$24,000.00/units 1-3 units



#### **Product Specification**

Showroom Location: None · Operating Weight: 21 Ton  $0.5 \, M^3$ . Bucket Capacity: • Machine Weight: 21000 KG • Hydraulic Cylinder Brand: Original • Hydraulic Pump Brand: Original • Hydraulic Valve Brand: Original . Engine Brand: Hyundai 113 KW • Power: Provided • Machinery Test Report: • Video Outgoing-inspection: Provided

• Core Components: Pressure Vessel, Motor, Bearing, Gear,

Pump, Gearbox, Engine, PLC

Year: 2021Working Hours: 1500



#### More Images









## Product Description

## **Product Description**













#### Models Of Excavators We Sell

Komatsu used excavator

Carter used excavator

PC20/PC30/PC35/PC40/PC50/PC55/PC56/PC60/PC70/PC75/PC78/PC10 0/PC110/PC120/PC128/PC130/PC138/PC150/PC160/PC200/PC210/PC22 0/PC228/PC240/PC270/PC300/PC350/PC360/PC400/PC450/PC460/PC49

0/PC650

CAT303/CAT305/CAT305.5/CAT306/CAT307/CAT308/CAT311/CAT312/C AT313/CAT315/CAT318/CAT320/CAT323/CAT324/CAT325/CAT326/CAT3 29/CAT330/CAT336/CAT340/CAT345/CAT349/CAT375

DH(DX)35/55/60/70/75/80/150/200/215/220/225/235/260/300/350/370/420/ Doosan used excavator

500/530

SY16/SY35/SY55/SY60/SY65/SY75/SY85/SY95/SY115/SY135/SY155/SY Sany used excavator

205/SY215/SY235/SY265/SY305/SY335/SY365

EX50/EX55/EX60/EX100/EX120/EX200/ZX50/ZX55/ZX60/ZX70/ZX75/ZX1 20/ZX125/ZX130/ZX135/ZX200/ZX210/ZX230/ZX240/ZX250/ZX270/ZX300 Hitachi u