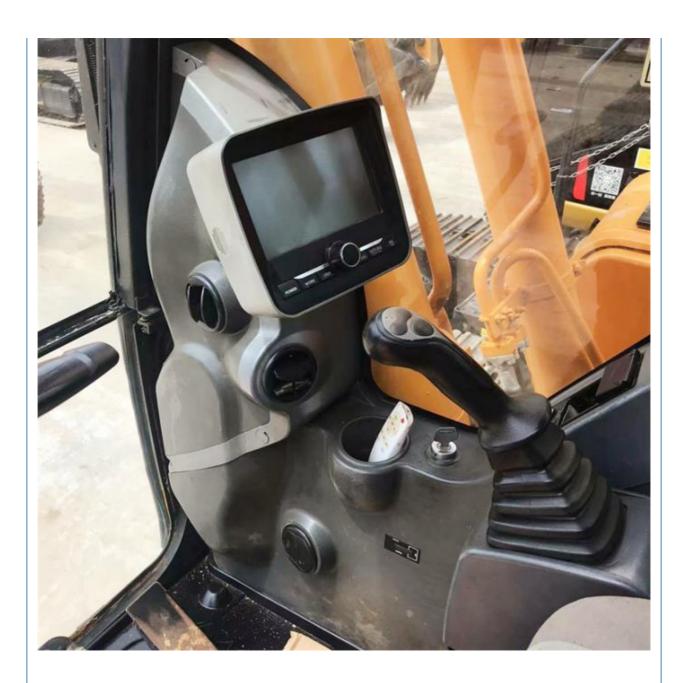

# Hyundai 220-9s Excavator The Ultimate Machine for Your Construction Needs in 's Market

#### **Basic Information**

• Place of Origin: South Korea

• Price: \$24,000.00/units 1-3 units



#### **Product Specification**

Showroom Location: None · Operating Weight: 21 Ton  $0.5 \, M^3$ . Bucket Capacity: • Machine Weight: 21000 KG • Hydraulic Cylinder Brand: Original • Hydraulic Pump Brand: Original • Hydraulic Valve Brand: Original . Engine Brand: Hyundai 113 KW • Power: Provided • Machinery Test Report: • Video Outgoing-inspection: Provided

• Core Components: Pressure Vessel, Motor, Bearing, Gear,

Pump, Gearbox, Engine, PLC

Year: 2021Working Hours: 1500



#### More Images









## Product Description

## **Product Description**













#### Models Of Excavators We Sell

Komatsu used excavator

Carter used excavator

PC20/PC30/PC35/PC40/PC50/PC55/PC56/PC60/PC70/PC75/PC78/PC10 0/PC110/PC120/PC128/PC130/PC138/PC150/PC160/PC200/PC210/PC22 0/PC228/PC240/PC270/PC300/PC350/PC360/PC400/PC450/PC460/PC49

0/PC650

CAT303/CAT305/CAT305.5/CAT306/CAT307/CAT308/CAT311/CAT312/C AT313/CAT315/CAT318/CAT320/CAT323/CAT324/CAT325/CAT326/CAT3 29/CAT330/CAT336/CAT340/CAT345/CAT349/CAT375

DH(DX)35/55/60/70/75/80/150/200/215/220/225/235/260/300/350/370/420/ Doosan used excavator

500/530

SY16/SY35/SY55/SY60/SY65/SY75/SY85/SY95/SY115/SY135/SY155/SY Sany used excavator

205/SY215/SY235/SY265/SY305/SY335/SY365

EX50/EX55/EX60/EX100/EX120/EX200/ZX50/ZX55/ZX60/ZX70/ZX75/ZX1 20/ZX125/ZX130/ZX135/ZX200/ZX210/ZX230/ZX240/ZX250/ZX270/ZX300 Hitac