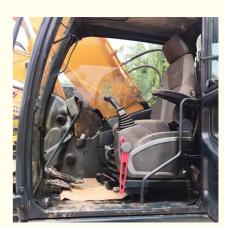

# Hyundai 220-9s Excavator The Ultimate Machine for Your Construction Needs in 's Market

#### **Basic Information**

• Place of Origin: South Korea

• Price: \$24,000.00/units 1-3 units



#### **Product Specification**

Showroom Location: None · Operating Weight: 21 Ton  $0.5 \, M^3$ . Bucket Capacity: • Machine Weight: 21000 KG • Hydraulic Cylinder Brand: Original • Hydraulic Pump Brand: Original • Hydraulic Valve Brand: Original . Engine Brand: Hyundai 113 KW • Power: Provided • Machinery Test Report: • Video Outgoing-inspection: Provided

• Core Components: Pressure Vessel, Motor, Bearing, Gear,

Pump, Gearbox, Engine, PLC

Year: 2021Working Hours: 1500



#### More Images









## Product Description

## **Product Description**













#### Models Of Excavators We Sell

Komatsu used excavator

Carter used excavator

PC20/PC30/PC35/PC40/PC50/PC55/PC56/PC60/PC70/PC75/PC78/PC10 0/PC110/PC120/PC128/PC130/PC138/PC150/PC160/PC200/PC210/PC22 0/PC228/PC240/PC270/PC300/PC350/PC360/PC400/PC450/PC460/PC49

0/PC650

CAT303/CAT305/CAT305.5/CAT306/CAT307/CAT308/CAT311/CAT312/C AT313/CAT315/CAT318/CAT320/CAT323/CAT324/CAT325/CAT326/CAT3 29/CAT330/CAT336/CAT340/CAT345/CAT349/CAT375

DH(DX)35/55/60/70/75/80/150/200/215/220/225/235/260/300/350/370/420/ Doosan used excavator

500/530

SY16/SY35/SY55/SY60/SY65/SY75/SY85/SY95/SY115/SY135/SY155/SY Sany used excavator

205/SY215/SY235/SY265/SY305/SY335/SY365

EX50/EX55/EX60/EX100/EX120/EX200/ZX50/ZX55/Z