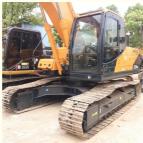

# Hyundai 220-9s Excavator The Ultimate Machine for Your Construction Needs in 's Market

#### **Basic Information**

• Place of Origin: South Korea

• Price: \$24,000.00/units 1-3 units



#### **Product Specification**

Showroom Location: None · Operating Weight: 21 Ton  $0.5 \, M^3$ . Bucket Capacity: • Machine Weight: 21000 KG • Hydraulic Cylinder Brand: Original • Hydraulic Pump Brand: Original • Hydraulic Valve Brand: Original . Engine Brand: Hyundai 113 KW • Power: Provided • Machinery Test Report: • Video Outgoing-inspection: Provided

• Core Components: Pressure Vessel, Motor, Bearing, Gear,

Pump, Gearbox, Engine, PLC

Year: 2021Working Hours: 1500



#### More Images









## Product Description

## **Product Description**













#### Models Of Excavators We Sell

Komatsu used excavator

Carter used excavator

PC20/PC30/PC35/PC40/PC50/PC55/PC56/PC60/PC70/PC75/PC78/PC10 0/PC110/PC120/PC128/PC130/PC138/PC150/PC160/PC200/PC210/PC22 0/PC228/PC240/PC270/PC300/PC350/PC360/PC400/PC450/PC460/PC49

0/PC650

CAT303/CAT305/CAT305.5/CAT306/CAT307/CAT308/CAT311/CAT312/C AT313/CAT315/CAT318/CAT320/CAT323/CAT324/CAT325/CAT326/CAT3 29/CAT330/CAT336/CAT340/CAT345/CAT349/CAT375

DH(DX)35/55/60/70/75/80/150/200/215/220/225/235/260/300/350/370/420/ Doosan used excavator

500/530

SY16/SY35/SY55/SY60/SY65/SY75/SY85/SY95/SY115/SY135/SY155/SY Sany used excavator

205/SY215/SY235/SY265/SY305/SY335/SY365

EX50/EX55/EX60/EX100/EX120/EX200/ZX50/ZX55/ZX60/ZX70/ZX75/ZX1 20/Z