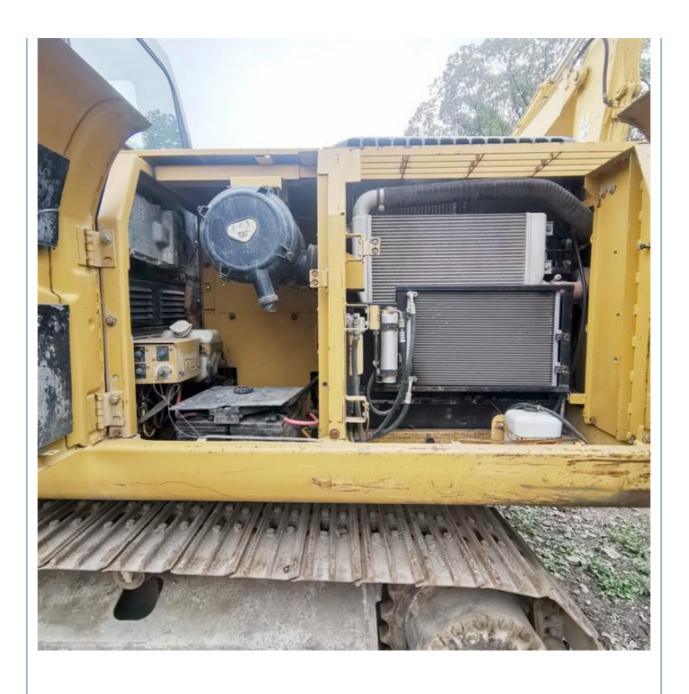

# Original Hydraulic Pump Used Caterpillar Excavator 20 Ton with Good Condition CAT320D

#### **Basic Information**

Place of Origin: Japan

• Price: \$25,000.00/units 1-3 units



### **Product Specification**

Showroom Location: None · Operating Weight: 20930 KG 1.0 M<sup>3</sup> . Bucket Capacity: • Machine Weight: 20000 KG • Hydraulic Cylinder Brand: Original • Hydraulic Pump Brand: Original • Hydraulic Valve Brand: Original Caterpillar . Engine Brand: 103 KW • Power: Provided • Machinery Test Report: • Video Outgoing-inspection: Provided

• Core Components: Pressure Vessel, Motor, Bearing, Gear,

Pump, Gearbox, Engine, PLC

Year: 2017Working Hours: 2724



### More Images









### Product Description

# **Product Description**





















# Models Of Excavators We Sell

| Komatsu used excavator     | PC20/PC30/PC35/PC40/PC50/PC55/PC56/PC60/PC70/PC75/PC78/PC10 0/PC110/PC120/PC128/PC130/PC138/PC150/PC160/PC200/PC210/PC22 0/PC228/PC240/PC270/PC300/PC350/PC360/PC400/PC450/PC460/PC49 0/PC650 |
|----------------------------|-----------------------------------------------------------------------------------------------------------------------------------------------------------------------------------------------|
| Carter used excavator      | CAT303/CAT305/CAT305.5/CAT306/CAT307/CAT308/CAT311/CAT312/C<br>AT313/CAT315/CAT318/CAT320/CAT323/CAT324/CAT325/CAT326/CAT3<br>29/CAT330/CAT336/CAT340/CAT345/CAT349/CAT375                    |
| Doosan used excavator      | DH(DX)35/55/60/70/75/80/150/200/215/220/225/235/260/300/35