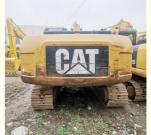

### **Product Specification**

Showroom Location: None · Operating Weight: 20930 KG 1.0 M<sup>3</sup> . Bucket Capacity: • Machine Weight: 20000 KG • Hydraulic Cylinder Brand: Original • Hydraulic Pump Brand: Original • Hydraulic Valve Brand: Original Caterpillar . Engine Brand: 103 KW • Power: Provided • Machinery Test Report: • Video Outgoing-inspection: Provided

• Core Components: Pressure Vessel, Motor, Bearing, Gear,

Pump, Gearbox, Engine, PLC

Year: 2017Working Hours: 2724