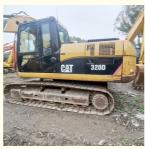

# Original Hydraulic Pump Used Caterpillar Excavator 20 Ton with Good Condition CAT320D

### **Product Specification**

Showroom Location: None · Operating Weight: 20930 KG 1.0 M<sup>3</sup> . Bucket Capacity: • Machine Weight: 20000 KG • Hydraulic Cylinder Brand: Original • Hydraulic Pump Brand: Original • Hydraulic Valve Brand: Original Caterpillar . Engine Brand: 103 KW • Power: Provided • Machinery Test Report: • Video Outgoing-inspection: Provided

• Core Components: Pressure Vessel, Motor, Bearing, Gear,

Pump, Gearbox, Engine, PLC

Year: 2017Working Hours: 2724