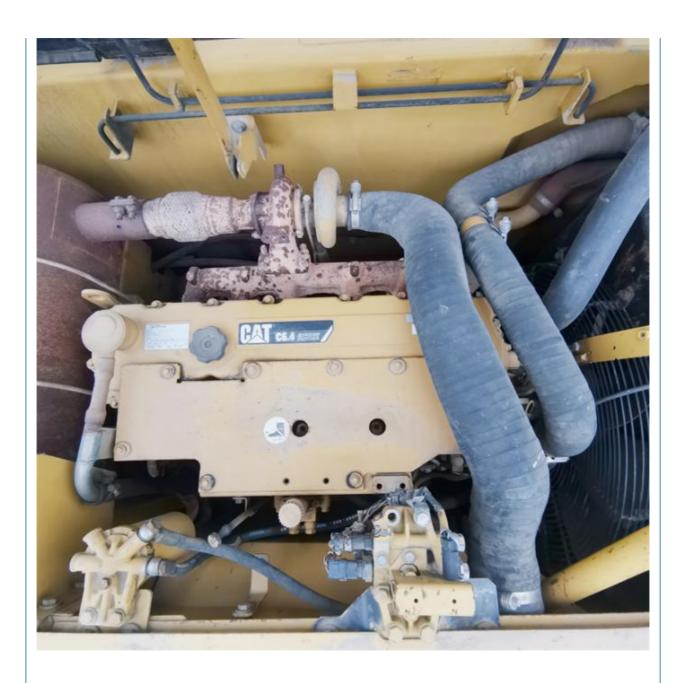

### **Product Specification**

Showroom Location: None · Operating Weight: 20930 KG 1.0 M<sup>3</sup> . Bucket Capacity: • Machine Weight: 20000 KG • Hydraulic Cylinder Brand: Original • Hydraulic Pump Brand: Original • Hydraulic Valve Brand: Original Caterpillar . Engine Brand: 103 KW • Power: Provided • Machinery Test Report: • Video Outgoing-inspection: Provided

• Core Components: Pressure Vessel, Motor, Bearing, Gear,

Pump, Gearbox, Engine, PLC

Year: 2017Working Hours: 2724