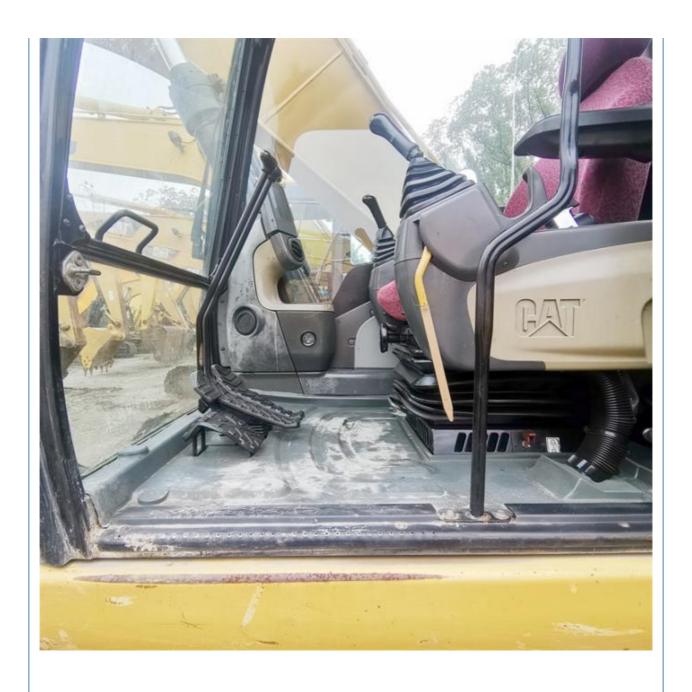

# Original Hydraulic Pump Used Caterpillar Excavator 20 Ton with Good Condition CAT320D

#### **Basic Information**

Place of Origin: Japan

• Price: \$25,000.00/units 1-3 units



### **Product Specification**

Showroom Location: None · Operating Weight: 20930 KG 1.0 M<sup>3</sup> . Bucket Capacity: • Machine Weight: 20000 KG • Hydraulic Cylinder Brand: Original • Hydraulic Pump Brand: Original • Hydraulic Valve Brand: Original Caterpillar . Engine Brand: 103 KW • Power: Provided • Machinery Test Report: • Video Outgoing-inspection: Provided

• Core Components: Pressure Vessel, Motor, Bearing, Gear,

Pump, Gearbox, Engine, PLC

Year: 2017Working Hours: 2724



### More Images









### Product Description

# **Product Description**





















# Models Of Excavators We Sell

| Komatsu used excavator     | PC20/PC30/PC35/PC40/PC50/PC55/PC56/PC60/PC70/PC75/PC78/PC10 0/PC110/PC120/PC128/PC130/PC138/PC150/PC160/PC200/PC210/PC22 0/PC228/PC240/PC270/PC300/PC350/PC360/PC400/PC450/PC460/PC49 0/PC650 |
|----------------------------|-----------------------------------------------------------------------------------------------------------------------------------------------------------------------------------------------|
| Carter used excavator      | CAT303/CAT305/CAT305.5/CAT306/CAT307/CAT308/CAT311/CAT312/C<br>AT313/CAT315/CAT318/CAT320/CAT323/CAT324/CAT325/CAT326/CAT3<br>29/CAT330/CAT336/CAT340/CAT345/CAT349/CAT375                    |
| Doosan used excavator      | DH(DX)35/55/60/70/75/80/150/200/215/220/225/235/260/