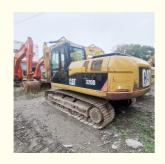

# Original Hydraulic Pump Used Caterpillar Excavator 20 Ton with Good Condition CAT320D

### **Product Specification**

Showroom Location: None · Operating Weight: 20930 KG 1.0 M<sup>3</sup> . Bucket Capacity: • Machine Weight: 20000 KG • Hydraulic Cylinder Brand: Original • Hydraulic Pump Brand: Original • Hydraulic Valve Brand: Original Caterpillar . Engine Brand: 103 KW • Power: Provided • Machinery Test Report: • Video Outgoing-inspection: Provided

• Core Components: Pressure Vessel, Motor, Bearing, Gear,

Pump, Gearbox, Engine, PLC

Year: 2017Working Hours: 2724