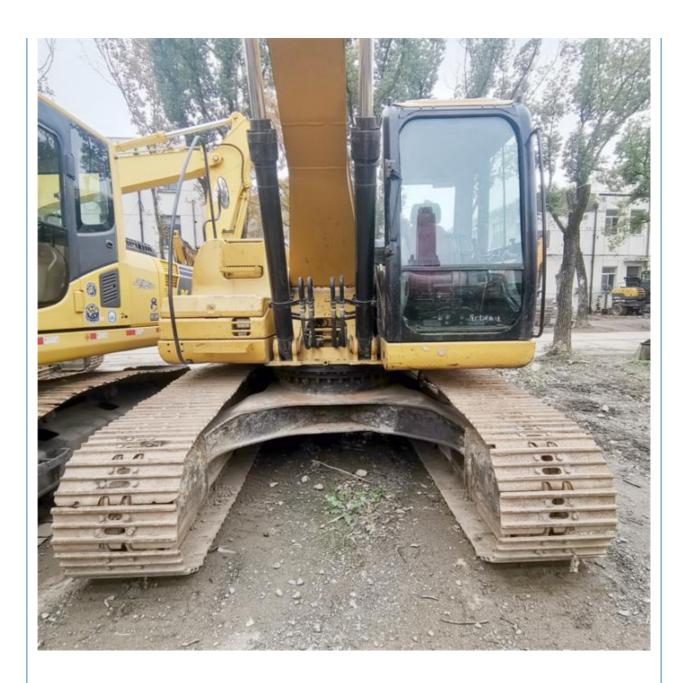

### **Product Specification**

Showroom Location: None · Operating Weight: 20930 KG 1.0 M<sup>3</sup> . Bucket Capacity: • Machine Weight: 20000 KG • Hydraulic Cylinder Brand: Original • Hydraulic Pump Brand: Original • Hydraulic Valve Brand: Original Caterpillar . Engine Brand: 103 KW • Power: Provided • Machinery Test Report: • Video Outgoing-inspection: Provided

• Core Components: Pressure Vessel, Motor, Bearing, Gear,

Pump, Gearbox, Engine, PLC

Year: 2017Working Hours: 2724