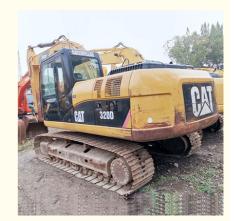

# Original Hydraulic Pump Used Caterpillar Excavator 20 Ton with Good Condition CAT320D

### **Product Specification**

Showroom Location: None · Operating Weight: 20930 KG 1.0 M<sup>3</sup> . Bucket Capacity: • Machine Weight: 20000 KG • Hydraulic Cylinder Brand: Original • Hydraulic Pump Brand: Original • Hydraulic Valve Brand: Original Caterpillar . Engine Brand: 103 KW • Power: Provided • Machinery Test Report: • Video Outgoing-inspection: Provided

• Core Components: Pressure Vessel, Motor, Bearing, Gear,

Pump, Gearbox, Engine, PLC

Year: 2017Working Hours: 2724