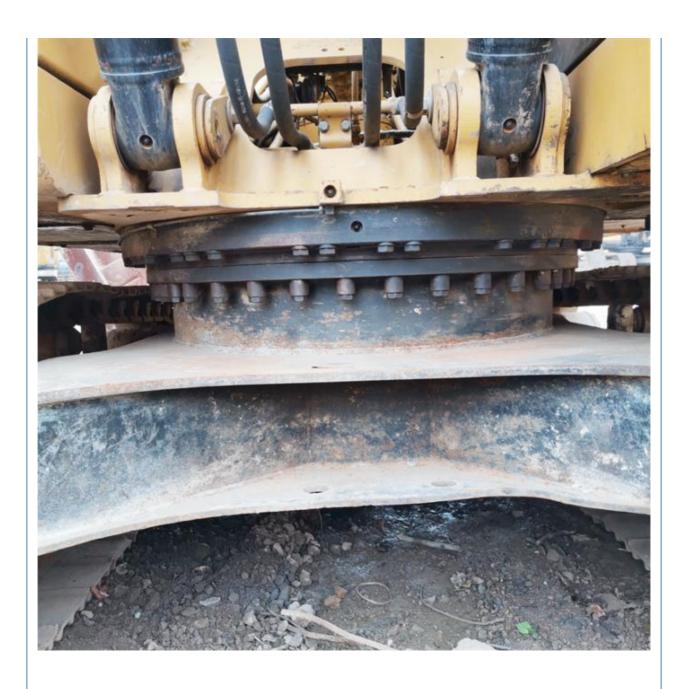

# Original Hydraulic Pump Used Caterpillar Excavator 20 Ton with Good Condition CAT320D

#### **Basic Information**

Place of Origin: Japan

• Price: \$25,000.00/units 1-3 units



### **Product Specification**

Showroom Location: None · Operating Weight: 20930 KG 1.0 M<sup>3</sup> . Bucket Capacity: • Machine Weight: 20000 KG • Hydraulic Cylinder Brand: Original • Hydraulic Pump Brand: Original • Hydraulic Valve Brand: Original Caterpillar . Engine Brand: 103 KW • Power: Provided • Machinery Test Report: • Video Outgoing-inspection: Provided

• Core Components: Pressure Vessel, Motor, Bearing, Gear,

Pump, Gearbox, Engine, PLC

Year: 2017Working Hours: 2724



### More Images









### Product Description

# **Product Description**





















# Models Of Excavators We Sell

| Komatsu used excavator     | PC20/PC30/PC35/PC40/PC50/PC55/PC56/PC60/PC70/PC75/PC78/PC10 0/PC110/PC120/PC128/PC130/PC138/PC150/PC160/PC200/PC210/PC22 0/PC228/PC240/PC270/PC300/PC350/PC360/PC400/PC450/PC460/PC49 0/PC650 |
|----------------------------|-----------------------------------------------------------------------------------------------------------------------------------------------------------------------------------------------|
| Carter used excavator      | CAT303/CAT305/CAT305.5/CAT306/CAT307/CAT308/CAT311/CAT312/C<br>AT313/CAT315/CAT318/CAT320/CAT323/CAT324/CAT325/CAT326/CAT3<br>29/CAT330/CAT336/CAT340/CAT345/CAT349/CAT375                    |
| Doosan used excavator      | DH(DX)35/55/60/70/75/80/150/200/215/220/225/235/260/30