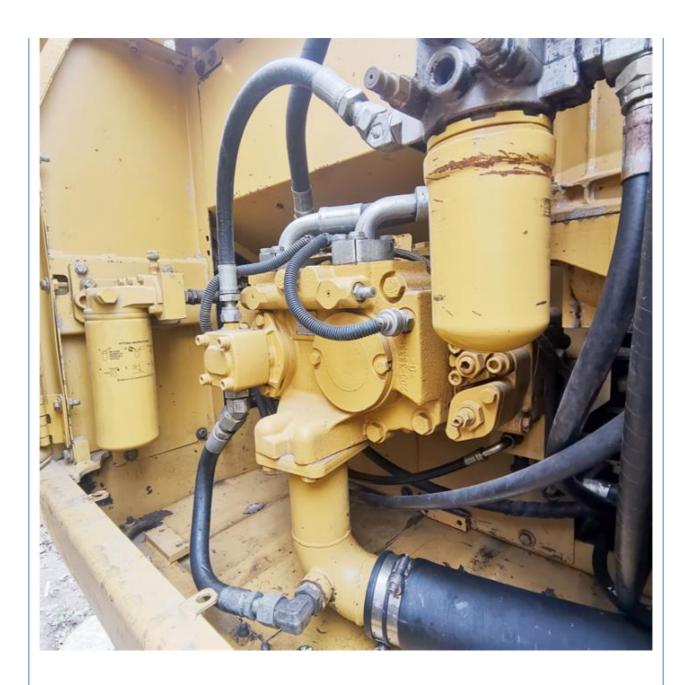

### **Product Specification**

Showroom Location: None · Operating Weight: 20930 KG 1.0 M<sup>3</sup> . Bucket Capacity: • Machine Weight: 20000 KG • Hydraulic Cylinder Brand: Original • Hydraulic Pump Brand: Original • Hydraulic Valve Brand: Original Caterpillar . Engine Brand: 103 KW • Power: Provided • Machinery Test Report: • Video Outgoing-inspection: Provided

• Core Components: Pressure Vessel, Motor, Bearing, Gear,

Pump, Gearbox, Engine, PLC

Year: 2017Working Hours: 2724