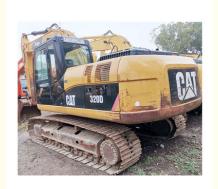

# Original Hydraulic Pump Used Caterpillar Excavator 20 Ton with Good Condition CAT320D

### **Product Specification**

Showroom Location: None · Operating Weight: 20930 KG 1.0 M<sup>3</sup> . Bucket Capacity: • Machine Weight: 20000 KG • Hydraulic Cylinder Brand: Original • Hydraulic Pump Brand: Original • Hydraulic Valve Brand: Original Caterpillar . Engine Brand: 103 KW • Power: Provided • Machinery Test Report: • Video Outgoing-inspection: Provided

• Core Components: Pressure Vessel, Motor, Bearing, Gear,

Pump, Gearbox, Engine, PLC

Year: 2017Working Hours: 2724