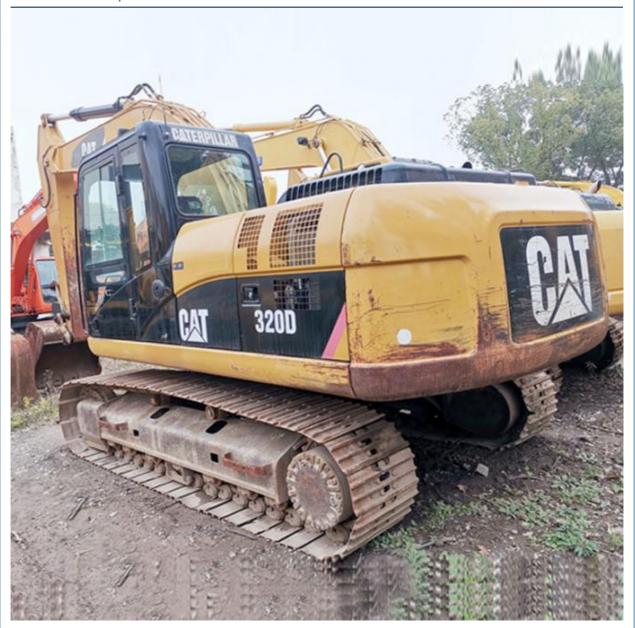

# Original Hydraulic Pump Used Caterpillar Excavator 20 Ton with Good Condition CAT320D

### **Product Specification**

Showroom Location: None · Operating Weight: 20930 KG 1.0 M<sup>3</sup> . Bucket Capacity: • Machine Weight: 20000 KG • Hydraulic Cylinder Brand: Original • Hydraulic Pump Brand: Original • Hydraulic Valve Brand: Original Caterpillar . Engine Brand: 103 KW • Power: Provided • Machinery Test Report: • Video Outgoing-inspection: Provided

• Core Components: Pressure Vessel, Motor, Bearing, Gear,

Pump, Gearbox, Engine, PLC

Year: 2017Working Hours: 2724