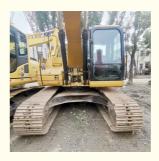

### **Product Specification**

Showroom Location: None · Operating Weight: 20930 KG 1.0 M<sup>3</sup> . Bucket Capacity: • Machine Weight: 20000 KG • Hydraulic Cylinder Brand: Original • Hydraulic Pump Brand: Original • Hydraulic Valve Brand: Original Caterpillar . Engine Brand: 103 KW • Power: Provided • Machinery Test Report: • Video Outgoing-inspection: Provided

• Core Components: Pressure Vessel, Motor, Bearing, Gear,

Pump, Gearbox, Engine, PLC

Year: 2017Working Hours: 2724