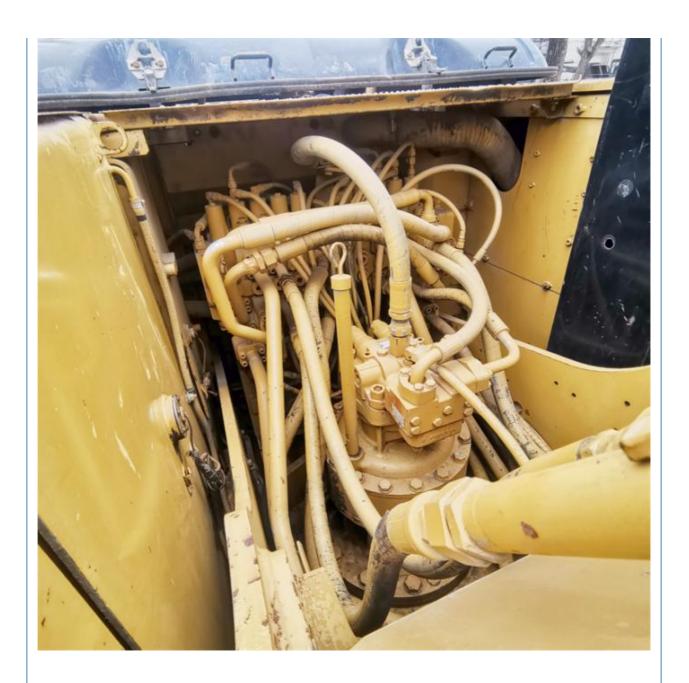

### **Product Specification**

Showroom Location: None · Operating Weight: 20930 KG 1.0 M<sup>3</sup> . Bucket Capacity: • Machine Weight: 20000 KG • Hydraulic Cylinder Brand: Original • Hydraulic Pump Brand: Original • Hydraulic Valve Brand: Original Caterpillar . Engine Brand: 103 KW • Power: Provided • Machinery Test Report: • Video Outgoing-inspection: Provided

• Core Components: Pressure Vessel, Motor, Bearing, Gear,

Pump, Gearbox, Engine, PLC

Year: 2017Working Hours: 2724