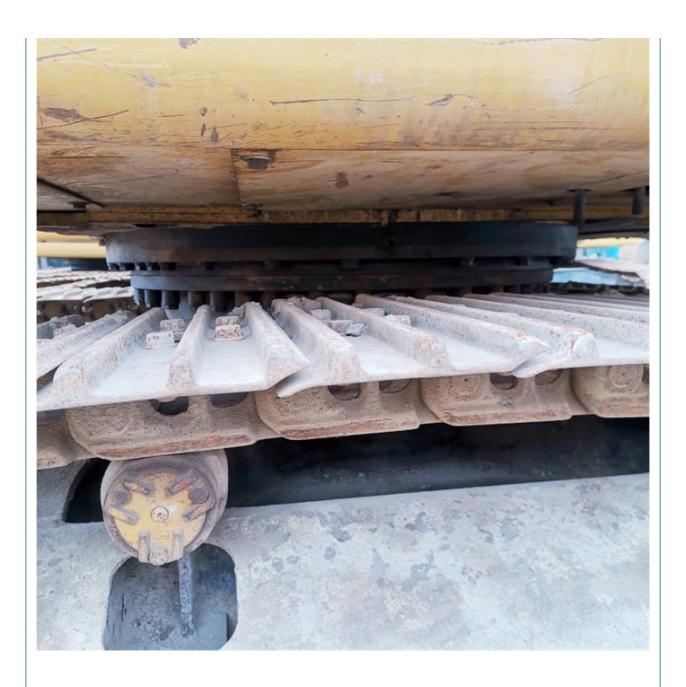

# Original Hydraulic Pump Used Caterpillar Excavator 20 Ton with Good Condition CAT320D

#### **Basic Information**

Place of Origin: Japan

• Price: \$25,000.00/units 1-3 units



### **Product Specification**

Showroom Location: None · Operating Weight: 20930 KG 1.0 M<sup>3</sup> . Bucket Capacity: • Machine Weight: 20000 KG • Hydraulic Cylinder Brand: Original • Hydraulic Pump Brand: Original • Hydraulic Valve Brand: Original Caterpillar . Engine Brand: 103 KW • Power: Provided • Machinery Test Report: • Video Outgoing-inspection: Provided

• Core Components: Pressure Vessel, Motor, Bearing, Gear,

Pump, Gearbox, Engine, PLC

Year: 2017Working Hours: 2724



### More Images









### Product Description

# **Product Description**





















# Models Of Excavators We Sell

| Komatsu used excavator     | PC20/PC30/PC35/PC40/PC50/PC55/PC56/PC60/PC70/PC75/PC78/PC10 0/PC110/PC120/PC128/PC130/PC138/PC150/PC160/PC200/PC210/PC22 0/PC228/PC240/PC270/PC300/PC350/PC360/PC400/PC450/PC460/PC49 0/PC650 |
|----------------------------|-----------------------------------------------------------------------------------------------------------------------------------------------------------------------------------------------|
| Carter used excavator      | CAT303/CAT305/CAT305.5/CAT306/CAT307/CAT308/CAT311/CAT312/C<br>AT313/CAT315/CAT318/CAT320/CAT323/CAT324/CAT325/CAT326/CAT3<br>29/CAT330/CAT336/CAT340/CAT345/CAT349/CAT375                    |
| Doosan used excavator      | DH(DX)35/55/60/70/75/80/150/200/215/220/225/235/260/300/