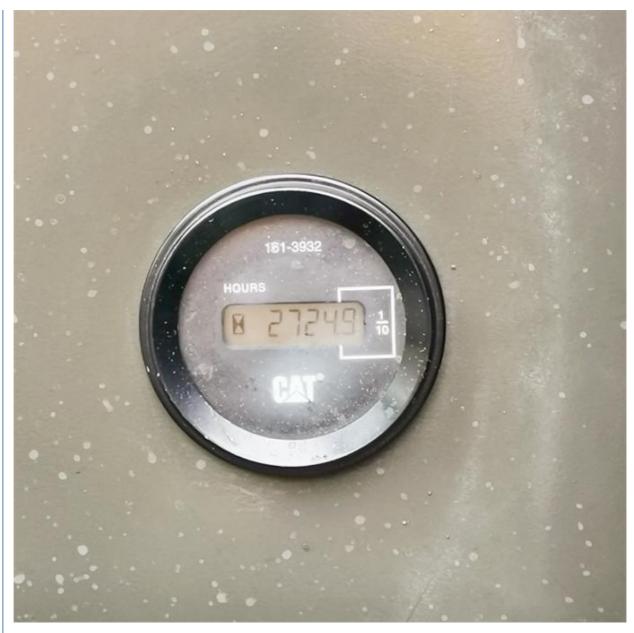

• Core Components: Pressure Vessel, Motor, Bearing, Gear,

Pump, Gearbox, Engine, PLC

Year: 2017Working Hours: 2724