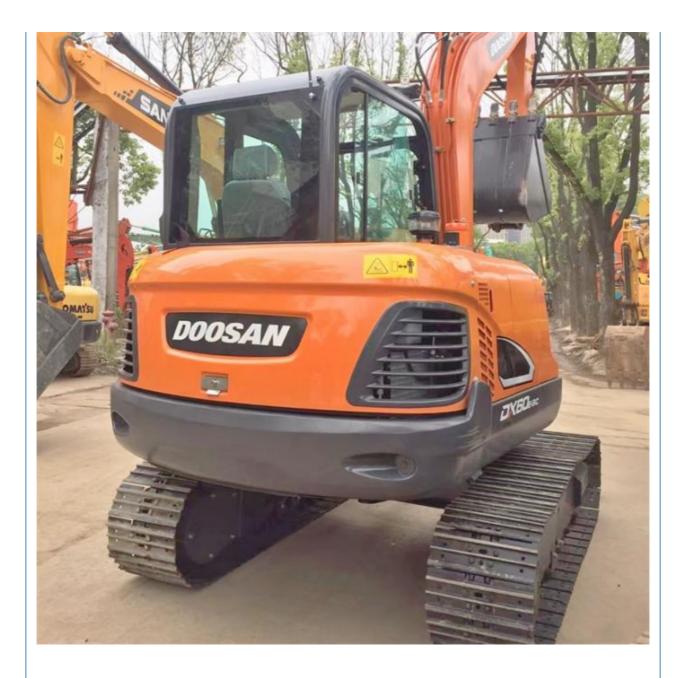

# Mini Used Doosan DX60-9C Excavator Original Crawler Earth-moving Machinery from Korea

### **Product Specification**

• Showroom Location: None • Operating Weight: 5700 KG 0.21 M<sup>3</sup> Bucket Capacity: • Machine Weight: 6000 KG • Hydraulic Cylinder Brand: Original • Hydraulic Pump Brand: Original • Hydraulic Valve Brand: Original . Engine Brand: Doosan 39.7 KW • Power: • Machinery Test Report: Provided • Video Outgoing-inspection: Provided Core Components: Pressure Vessel, Motor, Bearing, Gear, Pump, Gearbox, Engine, PLC • Year: 2019