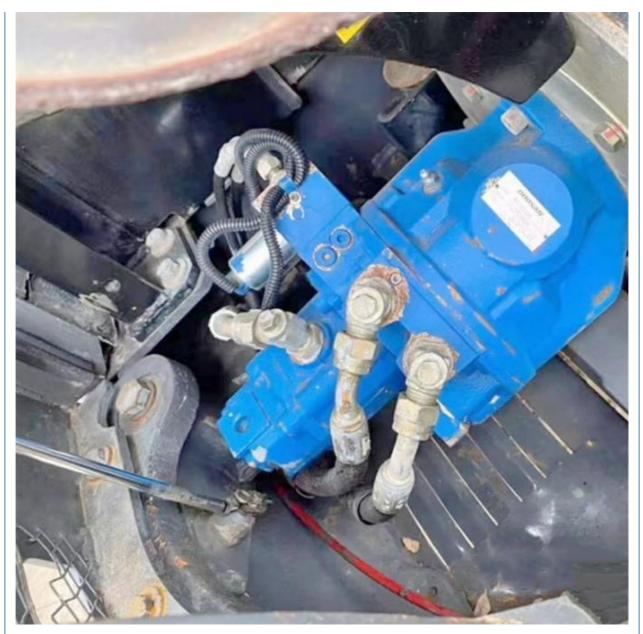

### **Product Specification**

• Showroom Location: None • Operating Weight: 5700 KG 0.21 M<sup>3</sup> Bucket Capacity: • Machine Weight: 6000 KG • Hydraulic Cylinder Brand: Original • Hydraulic Pump Brand: Original • Hydraulic Valve Brand: Original . Engine Brand: Doosan 39.7 KW • Power: • Machinery Test Report: Provided • Video Outgoing-inspection: Provided Core Components: Pressure Vessel, Motor, Bearing, Gear, Pump, Gearbox, Engine, PLC • Year: 2019

### More Images

Working Hours: