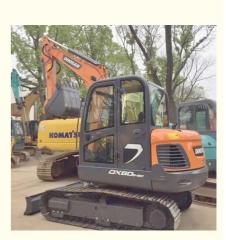

# Mini Used Doosan DX60-9C Excavator Original Crawler Earth-moving Machinery from Korea

### **Product Specification**

• Showroom Location: None • Operating Weight: 5700 KG 0.21 M<sup>3</sup> Bucket Capacity: • Machine Weight: 6000 KG • Hydraulic Cylinder Brand: Original • Hydraulic Pump Brand: Original • Hydraulic Valve Brand: Original . Engine Brand: Doosan 39.7 KW • Power: • Machinery Test Report: Provided • Video Outgoing-inspection: Provided Core Components: Pressure Vessel, Motor, Bearing, Gear, Pump, Gearbox, Engine, PLC • Year: 2019