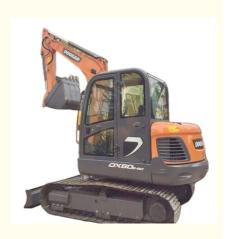

# Mini Used Doosan DX60-9C Excavator Original Crawler Earth-moving Machinery from Korea

### **Product Specification**

• Showroom Location: None • Operating Weight: 5700 KG 0.21 M<sup>3</sup> Bucket Capacity: • Machine Weight: 6000 KG • Hydraulic Cylinder Brand: Original • Hydraulic Pump Brand: Original • Hydraulic Valve Brand: Original . Engine Brand: Doosan 39.7 KW • Power: • Machinery Test Report: Provided • Video Outgoing-inspection: Provided Core Components: Pressure Vessel, Motor, Bearing, Gear, Pump, Gearbox, Engine, PLC • Year: 2019