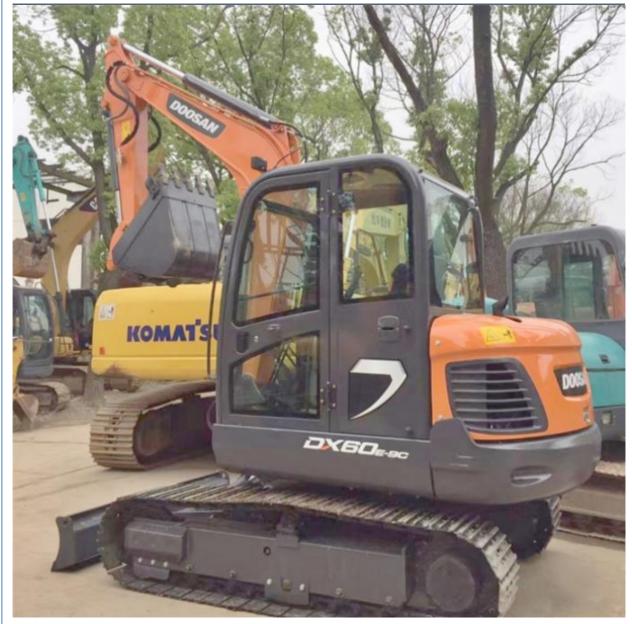

# Mini Used Doosan DX60-9C Excavator Original Crawler Earth-moving Machinery from Korea

### **Product Specification**

• Showroom Location: None • Operating Weight: 5700 KG 0.21 M<sup>3</sup> Bucket Capacity: • Machine Weight: 6000 KG • Hydraulic Cylinder Brand: Original • Hydraulic Pump Brand: Original • Hydraulic Valve Brand: Original . Engine Brand: Doosan 39.7 KW • Power: • Machinery Test Report: Provided • Video Outgoing-inspection: Provided Core Components: Pressure Vessel, Motor, Bearing, Gear, Pump, Gearbox, Engine, PLC • Year: 2019