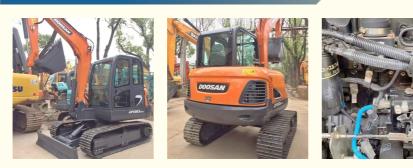

# Mini Used Doosan DX60-9C Excavator Original Crawler Earth-moving Machinery from Korea

### **Basic Information**

- Place of Origin:
- Price:
- South Korea
  - \$15,000.00/units 1-3 units



### **Product Specification**

• Showroom Location: None • Operating Weight: 5700 KG 0.21 M<sup>3</sup> Bucket Capacity: • Machine Weight: 6000 KG • Hydraulic Cylinder Brand: Original • Hydraulic Pump Brand: Original • Hydraulic Valve Brand: Original . Engine Brand: Doosan 39.7 KW • Power: • Machinery Test Report: Provided • Video Outgoing-inspection: Provided Core Components: Pressure Vessel, Motor, Bearing, Gear, Pump, Gearbox, Engine, PLC • Year: 2019

1800



### More Images

Working Hours:





## **Product Description**











# Models Of Excavators We Sell

| Komatsu used<br>excavator  | PC20/PC30/PC35/PC40/PC50/PC55/PC56/PC60/PC70/PC75/PC78/PC10<br>0/PC110/PC120/PC128/PC130/PC138/PC150/PC160/PC200/PC210/PC22<br>0/PC228/PC240/PC270/PC300/PC350/PC360/PC400/PC450/PC460/PC49<br>0/PC650 |
|----------------------------|--------------------------------------------------------------------------------------------------------------------------------------------------------------------------------------------------------|
| Carter used excavator      | CAT303/CAT305/CAT305.5/CAT306/CAT307/CAT308/CAT311/CAT312/C<br>AT313/CAT315/CAT318/CAT320/CAT323/CAT324/CAT325/CAT326/CAT3<br>29/CAT330/CAT336/CAT340/CAT345/CAT349/CAT375                             |
| Doosan used excavator      |