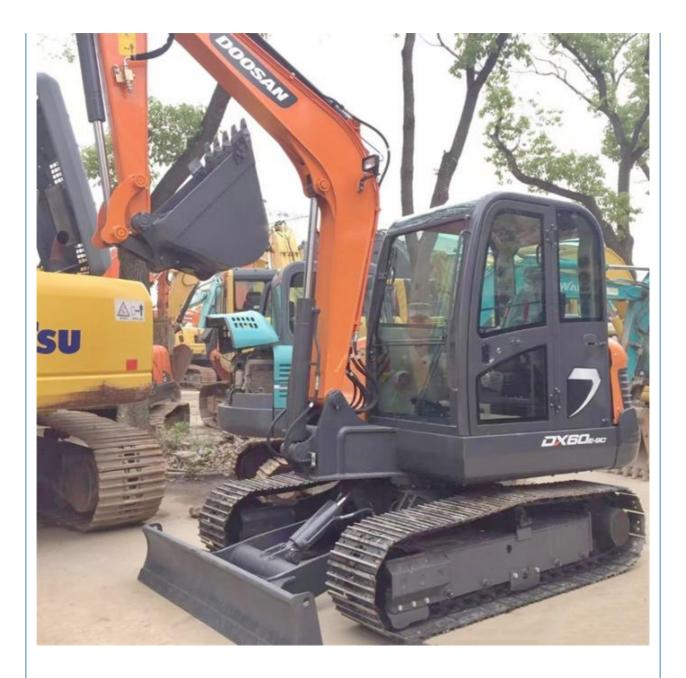

# Mini Used Doosan DX60-9C Excavator Original Crawler Earth-moving Machinery from Korea

### **Product Specification**

• Showroom Location: None • Operating Weight: 5700 KG 0.21 M<sup>3</sup> Bucket Capacity: • Machine Weight: 6000 KG • Hydraulic Cylinder Brand: Original • Hydraulic Pump Brand: Original • Hydraulic Valve Brand: Original . Engine Brand: Doosan 39.7 KW • Power: • Machinery Test Report: Provided • Video Outgoing-inspection: Provided Core Components: Pressure Vessel, Motor, Bearing, Gear, Pump, Gearbox, Engine, PLC • Year: 2019