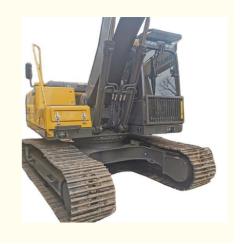

# Shanghai Construction Site Must-Have Volvo EC200 DL Excavator with 2600 Working Hours

## **Product Specification**

Showroom Location: None · Operating Weight: 20090 KG 0.85 M<sup>3</sup> . Bucket Capacity: • Machine Weight: 20000 KG Hydraulic Cylinder Brand: Original • Hydraulic Pump Brand: Original • Hydraulic Valve Brand: Original Volvo . Engine Brand: 123 KW • Power: • Machinery Test Report: Provided

• Core Components: Pressure Vessel, Motor, Bearing, Gear,

Pump, Gearbox, Engine, PLC

Year: 2019Working Hours: 2600

• Video Outgoing-inspection: Provided