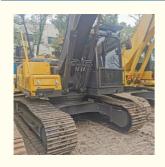

# Shanghai Construction Site Must-Have Volvo EC200 DL Excavator with 2600 Working Hours

### **Basic Information**

Place of Origin: South Korea

• Price: \$23,000.00/units 1-3 units



## **Product Specification**

Showroom Location: None · Operating Weight: 20090 KG 0.85 M<sup>3</sup> . Bucket Capacity: • Machine Weight: 20000 KG Hydraulic Cylinder Brand: Original • Hydraulic Pump Brand: Original • Hydraulic Valve Brand: Original Volvo . Engine Brand: 123 KW • Power: • Machinery Test Report: Provided

• Core Components: Pressure Vessel, Motor, Bearing, Gear,

Pump, Gearbox, Engine, PLC

Year: 2019Working Hours: 2600

• Video Outgoing-inspection: Provided



## More Images









# Product Description

# **Product Description**













## Models Of Excavators We Sell

Volvo used excavator

Excavators of other

brands

| Komatsu used excavator | PC20/PC30/PC35/PC40/PC50/PC55/PC56/PC60/PC70/PC75/PC78/PC10 0/PC110/PC120/PC128/PC130/PC138/PC150/PC160/PC200/PC210/PC22 0/PC228/PC240/PC270/PC300/PC350/PC360/PC400/PC450/PC460/PC49 0/PC650 |
|------------------------|-----------------------------------------------------------------------------------------------------------------------------------------------------------------------------------------------|
| Carter used excavator  | CAT303/CAT305/CAT305.5/CAT306/CAT307/CAT308/CAT311/CAT312/C<br>AT313/CAT315/CAT318/CAT320/CAT323/CAT324/CAT325/CAT326/CAT3<br>29/CAT330/CAT336/CAT340/CAT345/CAT349/CAT375