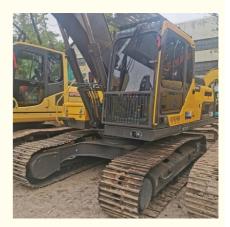

# Shanghai Construction Site Must-Have Volvo EC200 DL Excavator with 2600 Working Hours

### **Basic Information**

Place of Origin: South Korea

• Price: \$23,000.00/units 1-3 units



## **Product Specification**

Showroom Location: None · Operating Weight: 20090 KG 0.85 M<sup>3</sup> . Bucket Capacity: • Machine Weight: 20000 KG Hydraulic Cylinder Brand: Original • Hydraulic Pump Brand: Original • Hydraulic Valve Brand: Original Volvo . Engine Brand: 123 KW • Power: • Machinery Test Report: Provided

• Core Components: Pressure Vessel, Motor, Bearing, Gear,

Pump, Gearbox, Engine, PLC

Year: 2019Working Hours: 2600

• Video Outgoing-inspection: Provided



## More Images









# Product Description

# **Product Description**













## Models Of Excavators We Sell

Volvo used excavator

Excavators of other

brands

| Komatsu used excavator | PC20/PC30/PC35/PC40/PC50/PC55/PC56/PC60/PC70/PC75/PC78/PC10 0/PC110/PC120/PC128/PC130/PC138/PC150/PC160/PC200/PC210/PC22 0/PC228/PC240/PC270/PC300/PC350/PC360/PC400/PC450/PC460/PC49 0/PC650 |
|------------------------|-----------------------------------------------------------------------------------------------------------------------------------------------------------------------------------------------|
| Carter used excavator  | CAT303/CAT305/CAT305.5/CAT306/CAT307/CAT308/CAT311/CAT312/C<br>AT313/CAT315/CAT318/CAT320/CAT323/CAT324/CAT325/CAT326/CAT3<br>29/CAT330/CAT336/CAT340/CAT345/CAT349