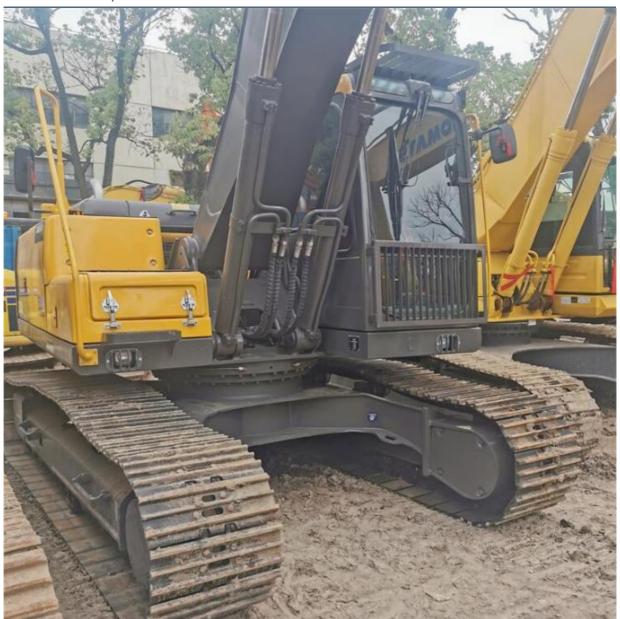

# Shanghai Construction Site Must-Have Volvo EC200 DL Excavator with 2600 Working Hours

## **Product Specification**

Showroom Location: None · Operating Weight: 20090 KG 0.85 M<sup>3</sup> . Bucket Capacity: • Machine Weight: 20000 KG Hydraulic Cylinder Brand: Original • Hydraulic Pump Brand: Original • Hydraulic Valve Brand: Original Volvo . Engine Brand: 123 KW • Power: • Machinery Test Report: Provided