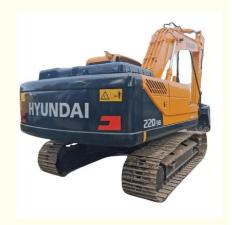

# 21ton 113KW Hyundai 220-9s Excavator with Large Digging Capacity

#### **Product Specification**

Showroom Location: None · Operating Weight: 21ton 0.52m<sup>3</sup> . Bucket Capacity: • Machine Weight: 21000 KG • Hydraulic Cylinder Brand: Original • Hydraulic Pump Brand: Original Hydraulic Valve Brand: Original . Engine Brand: Hyundai 113KW • Power: • Machinery Test Report: Provided • Video Outgoing-inspection: Provided