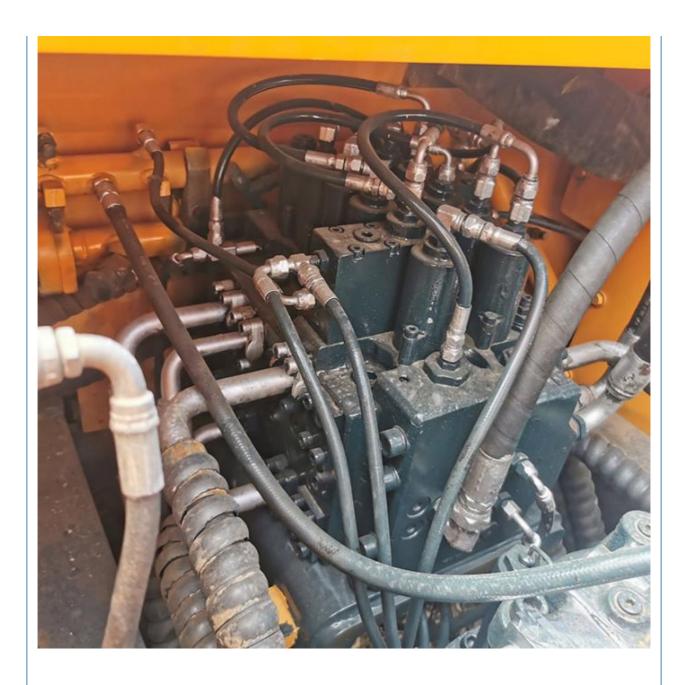

# 21ton 113KW Hyundai 220-9s Excavator with Large Digging Capacity

#### **Basic Information**

Place of Origin: South Korea

• Price: \$26,000.00/units 1-3 units



#### **Product Specification**

Showroom Location: None · Operating Weight: 21ton 0.52m<sup>3</sup> . Bucket Capacity: • Machine Weight: 21000 KG • Hydraulic Cylinder Brand: Original • Hydraulic Pump Brand: Original Hydraulic Valve Brand: Original . Engine Brand: Hyundai 113KW • Power: • Machinery Test Report: Provided • Video Outgoing-inspection: Provided

• Core Components: Pressure Vessel, Motor, Bearing, Gear,

Pump, Gearbox, Engine, PLC

Year: 2017Working Hours: 1200



### More Images









## Product Description

# **Product Description**













#### Models Of Excavators We Sell

Komatsu used excavator

PC20/PC30/PC35/PC40/PC50/PC55/PC56/PC60/PC70/PC75/PC78/PC10 0/PC110/PC120/PC128/PC130/PC138/PC150/PC160/PC200/PC210/PC22 0/PC228/PC240/PC270/PC300/PC350/PC360/PC400/PC450/PC460/PC49 0/PC650

CAT303/CAT305/CAT305.5/CAT306/CAT307/CAT308/CAT311/CAT312/C AT313/CAT315/CAT318/CAT320/CAT323/CAT324/CAT325/CAT326/CAT3 29/CAT330/CAT336/CAT340/CAT345/CAT349/CAT375

Doosan used excavator

DH(DX)35/55/60/70/75/80/150/200/215/220/225/235/260/300/350/370/420/ 500/530

Sany used excavator

Carter used excavator

SY16/SY35/SY55/SY60/SY65/SY75/SY85/SY95/SY115/SY135/SY155/SY 205/SY215/SY235/SY265/SY305/SY335/SY365

Hitachi used excavator

EX50/EX55/EX60/EX100/EX120/EX200/ZX50/ZX55/ZX60/ZX70/ZX75/ZX1 20/ZX125/ZX130/ZX135/ZX200/ZX210/ZX230/ZX240/ZX