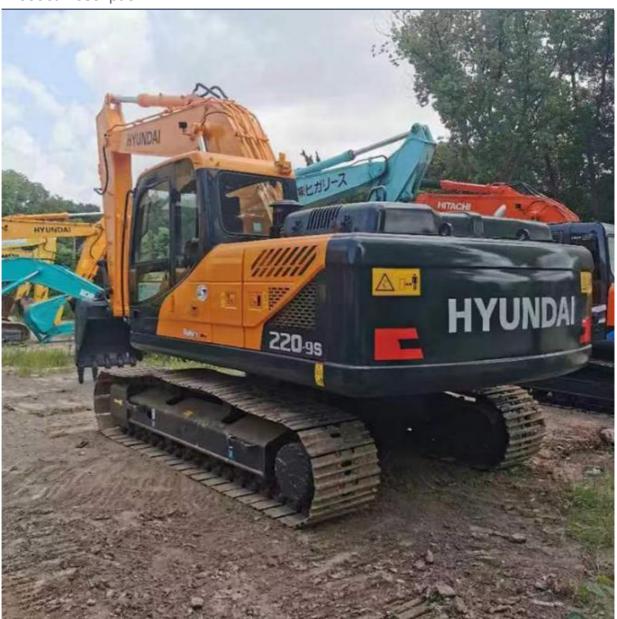

# 21ton 113KW Hyundai 220-9s Excavator with Large Digging Capacity

#### **Product Specification**

Showroom Location: None · Operating Weight: 21ton 0.52m<sup>3</sup> . Bucket Capacity: • Machine Weight: 21000 KG • Hydraulic Cylinder Brand: Original • Hydraulic Pump Brand: Original Hydraulic Valve Brand: Original . Engine Brand: Hyundai 113KW • Power: • Machinery Test Report: Provided • Video Outgoing-inspection: Provided