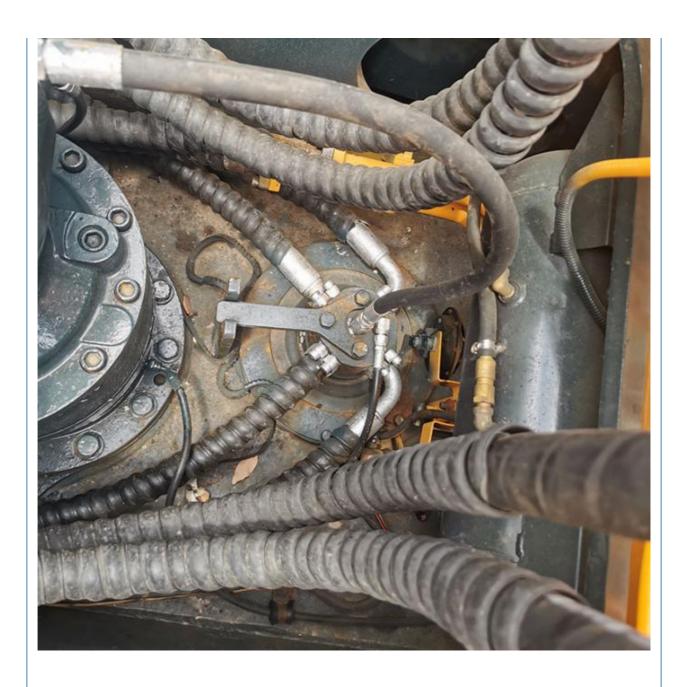

# 21ton 113KW Hyundai 220-9s Excavator with Large Digging Capacity

#### **Basic Information**

Place of Origin: South Korea

• Price: \$26,000.00/units 1-3 units



#### **Product Specification**

Showroom Location: None · Operating Weight: 21ton 0.52m<sup>3</sup> . Bucket Capacity: • Machine Weight: 21000 KG • Hydraulic Cylinder Brand: Original • Hydraulic Pump Brand: Original Hydraulic Valve Brand: Original . Engine Brand: Hyundai 113KW • Power: • Machinery Test Report: Provided • Video Outgoing-inspection: Provided

• Core Components: Pressure Vessel, Motor, Bearing, Gear,

Pump, Gearbox, Engine, PLC

Year: 2017Working Hours: 1200



### More Images









## Product Description

# **Product Description**













#### Models Of Excavators We Sell

Komatsu used excavator

PC20/PC30/PC35/PC40/PC50/PC55/PC56/PC60/PC70/PC75/PC78/PC10 0/PC110/PC120/PC128/PC130/PC138/PC150/PC160/PC200/PC210/PC22 0/PC228/PC240/PC270/PC300/PC350/PC360/PC400/PC450/PC460/PC49 0/PC650

CAT303/CAT305/CAT305.5/CAT306/CAT307/CAT308/CAT311/CAT312/C AT313/CAT315/CAT318/CAT320/CAT323/CAT324/CAT325/CAT326/CAT3 29/CAT330/CAT336/CAT340/CAT345/CAT349/CAT375

Doosan used excavator

DH(DX)35/55/60/70/75/80/150/200/215/220/225/235/260/300/350/370/420/ 500/530

Sany used excavator

Carter used excavator

SY16/SY35/SY55/SY60/SY65/SY75/SY85/SY95/SY115/SY135/SY155/SY 205/SY215/SY235/SY265/SY305/SY335/SY365

Hitachi used excavator

EX50/EX55/EX60/EX100/EX120/EX200/ZX50/ZX55/ZX60/ZX70/ZX75/ZX1 20/ZX125/ZX130/ZX135/ZX200/ZX210/ZX230/ZX240/