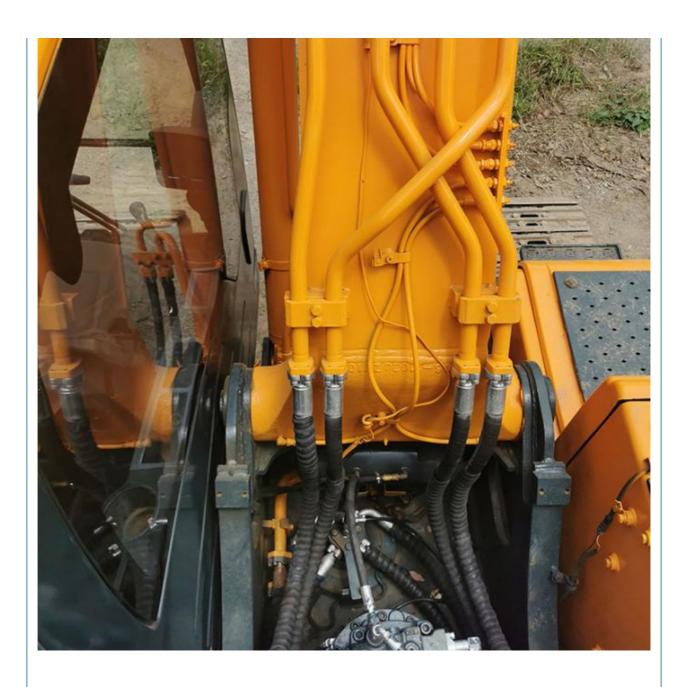

#### **Product Specification**

Showroom Location: None · Operating Weight: 21ton 0.52m<sup>3</sup> . Bucket Capacity: • Machine Weight: 21000 KG • Hydraulic Cylinder Brand: Original • Hydraulic Pump Brand: Original Hydraulic Valve Brand: Original . Engine Brand: Hyundai 113KW • Power: • Machinery Test Report: Provided • Video Outgoing-inspection: Provided

• Core Components: Pressure Vessel, Motor, Bearing, Gear,

Pump, Gearbox, Engine, PLC

Year: 2017Working Hours: 1200