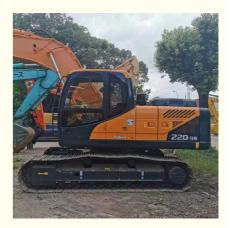

# 21ton 113KW Hyundai 220-9s Excavator with Large Digging Capacity

#### **Product Specification**

Showroom Location: None · Operating Weight: 21ton 0.52m<sup>3</sup> . Bucket Capacity: • Machine Weight: 21000 KG • Hydraulic Cylinder Brand: Original • Hydraulic Pump Brand: Original Hydraulic Valve Brand: Original . Engine Brand: Hyundai 113KW • Power: • Machinery Test Report: Provided • Video Outgoing-inspection: Provided