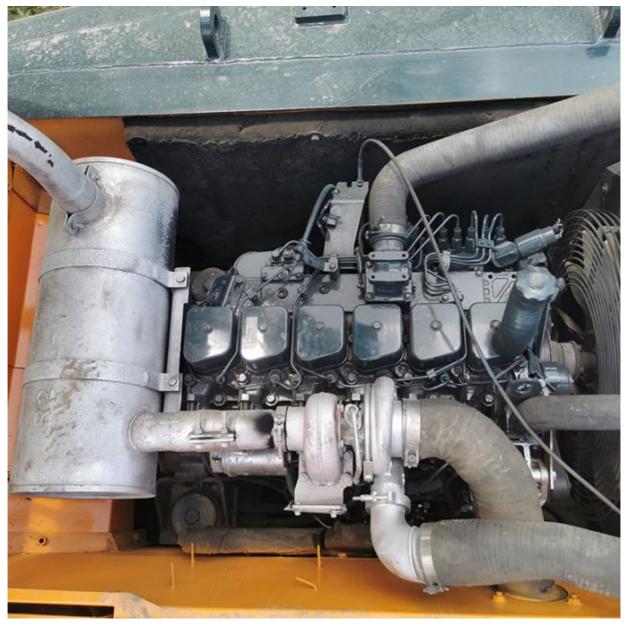

# 21ton 113KW Hyundai 220-9s Excavator with Large Digging Capacity

#### **Basic Information**

Place of Origin: South Korea

• Price: \$26,000.00/units 1-3 units



#### **Product Specification**

Showroom Location: None · Operating Weight: 21ton 0.52m<sup>3</sup> . Bucket Capacity: • Machine Weight: 21000 KG • Hydraulic Cylinder Brand: Original • Hydraulic Pump Brand: Original Hydraulic Valve Brand: Original . Engine Brand: Hyundai 113KW • Power: • Machinery Test Report: Provided • Video Outgoing-inspection: Provided

• Core Components: Pressure Vessel, Motor, Bearing, Gear,

Pump, Gearbox, Engine, PLC

Year: 2017Working Hours: 1200



### More Images









## Product Description

# **Product Description**













#### Models Of Excavators We Sell

Komatsu used excavator

PC20/PC30/PC35/PC40/PC50/PC55/PC56/PC60/PC70/PC75/PC78/PC10 0/PC110/PC120/PC128/PC130/PC138/PC150/PC160/PC200/PC210/PC22 0/PC228/PC240/PC270/PC300/PC350/PC360/PC400/PC450/PC460/PC49 0/PC650

CAT303/CAT305/CAT305.5/CAT306/CAT307/CAT308/CAT311/CAT312/C AT313/CAT315/CAT318/CAT320/CAT323/CAT324/CAT325/CAT326/CAT3 29/CAT330/CAT336/CAT340/CAT345/CAT349/CAT375

Doosan used excavator

DH(DX)35/55/60/70/75/80/150/200/215/220/225/235/260/300/350/370/420/ 500/530

Sany used excavator

Carter used excavator

SY16/SY35/SY55/SY60/SY65/SY75/SY85/SY95/SY115/SY135/SY155/SY 205/SY215/SY235/SY265/SY305/SY335/SY365

Hitachi used excavator

EX50/EX55/EX60/EX100/EX120/EX200/ZX50/ZX55/ZX60/ZX70/ZX75/ZX1 20/ZX125/ZX130/ZX135/ZX200/ZX210/ZX230/ZX240/ZX25