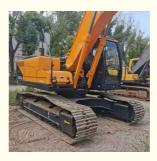

# 21ton 113KW Hyundai 220-9s Excavator with Large Digging Capacity

#### **Product Specification**

Showroom Location: None · Operating Weight: 21ton 0.52m<sup>3</sup> . Bucket Capacity: • Machine Weight: 21000 KG • Hydraulic Cylinder Brand: Original • Hydraulic Pump Brand: Original Hydraulic Valve Brand: Original . Engine Brand: Hyundai 113KW • Power: • Machinery Test Report: Provided • Video Outgoing-inspection: Provided