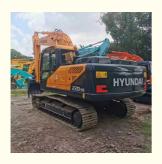

# 21ton 113KW Hyundai 220-9s Excavator with Large Digging Capacity

#### **Product Specification**

Showroom Location: None · Operating Weight: 21ton 0.52m<sup>3</sup> . Bucket Capacity: • Machine Weight: 21000 KG • Hydraulic Cylinder Brand: Original • Hydraulic Pump Brand: Original Hydraulic Valve Brand: Original . Engine Brand: Hyundai 113KW • Power: • Machinery Test Report: Provided • Video Outgoing-inspection: Provided