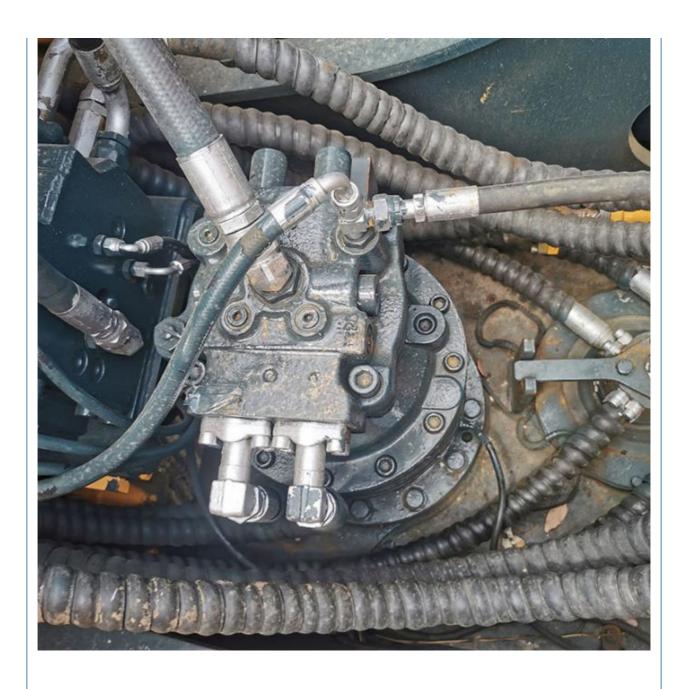

# 21ton 113KW Hyundai 220-9s Excavator with Large Digging Capacity

#### **Basic Information**

Place of Origin: South Korea

• Price: \$26,000.00/units 1-3 units



#### **Product Specification**

Showroom Location: None · Operating Weight: 21ton 0.52m<sup>3</sup> . Bucket Capacity: • Machine Weight: 21000 KG • Hydraulic Cylinder Brand: Original • Hydraulic Pump Brand: Original Hydraulic Valve Brand: Original . Engine Brand: Hyundai 113KW • Power: • Machinery Test Report: Provided • Video Outgoing-inspection: Provided

• Core Components: Pressure Vessel, Motor, Bearing, Gear,

Pump, Gearbox, Engine, PLC

Year: 2017Working Hours: 1200



### More Images









## Product Description

# **Product Description**













#### Models Of Excavators We Sell

Komatsu used excavator

PC20/PC30/PC35/PC40/PC50/PC55/PC56/PC60/PC70/PC75/PC78/PC10 0/PC110/PC120/PC128/PC130/PC138/PC150/PC160/PC200/PC210/PC22 0/PC228/PC240/PC270/PC300/PC350/PC360/PC400/PC450/PC460/PC49 0/PC650

CAT303/CAT305/CAT305.5/CAT306/CAT307/CAT308/CAT311/CAT312/C AT313/CAT315/CAT318/CAT320/CAT323/CAT324/CAT325/CAT326/CAT3 29/CAT330/CAT336/CAT340/CAT345/CAT349/CAT375

Doosan used excavator

DH(DX)35/55/60/70/75/80/150/200/215/220/225/235/260/300/350/370/420/ 500/530

Sany used excavator

Carter used excavator

SY16/SY35/SY55/SY60/SY65/SY75/SY85/SY95/SY115/SY135/SY155/SY 205/SY215/SY235/SY265/SY305/SY335/SY365

Hitachi used excavator

EX50/EX55/EX60/EX100/EX120/EX200/ZX50/ZX55/ZX60/ZX70/ZX75/ZX1 20/ZX125/ZX130/ZX135/ZX200/ZX210/ZX230/ZX24