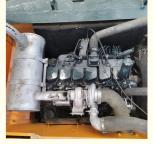

#### **Product Specification**

Showroom Location: None · Operating Weight: 21ton 0.52m<sup>3</sup> . Bucket Capacity: • Machine Weight: 21000 KG • Hydraulic Cylinder Brand: Original • Hydraulic Pump Brand: Original Hydraulic Valve Brand: Original . Engine Brand: Hyundai 113KW • Power: • Machinery Test Report: Provided • Video Outgoing-inspection: Provided

• Core Components: Pressure Vessel, Motor, Bearing, Gear,

Pump, Gearbox, Engine, PLC

Year: 2017Working Hours: 1200