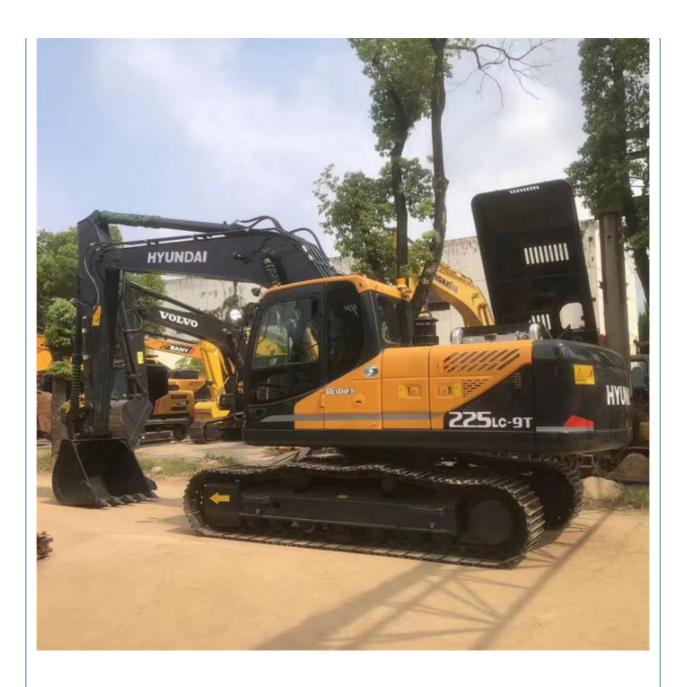

# 22000 KG Machine Weight Used Hyundai 225-9T Excavator in Good Health Guaranteed

### **Product Specification**

Showroom Location: None · Operating Weight: 23 Ton 1.05 M<sup>3</sup> . Bucket Capacity: • Machine Weight: 22000 KG Hydraulic Cylinder Brand: Original • Hydraulic Pump Brand: Original • Hydraulic Valve Brand: Original . Engine Brand: Hyundai 112KW • Power: • Machinery Test Report: Provided • Video Outgoing-inspection: Provided

• Core Components: Pressure Vessel, Motor, Bearing, Gear,

Pump, Gearbox, Engine, PLC

Year: 2022Working Hours: 1000