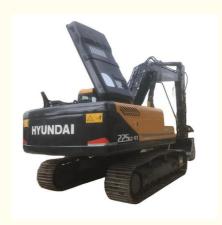

# 22000 KG Machine Weight Used Hyundai 225-9T Excavator in Good Health Guaranteed

### **Product Specification**

Showroom Location: None · Operating Weight: 23 Ton 1.05 M<sup>3</sup> . Bucket Capacity: • Machine Weight: 22000 KG Hydraulic Cylinder Brand: Original • Hydraulic Pump Brand: Original • Hydraulic Valve Brand: Original . Engine Brand: Hyundai 112KW • Power: • Machinery Test Report: Provided • Video Outgoing-inspection: Provided