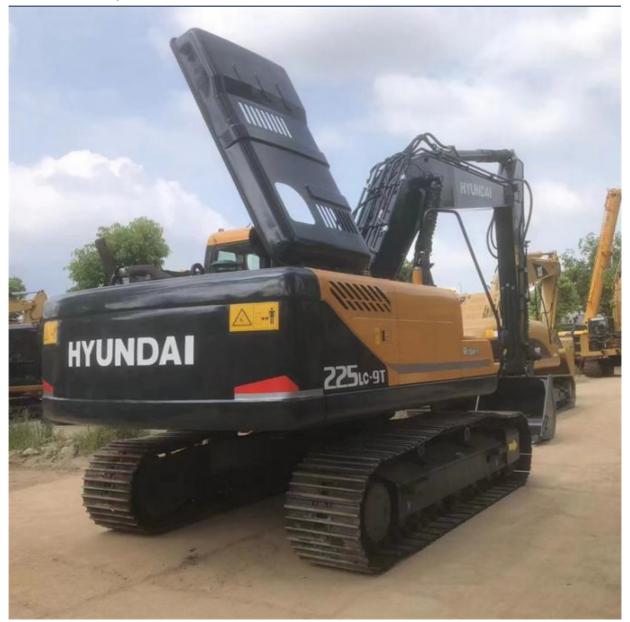

# 22000 KG Machine Weight Used Hyundai 225-9T Excavator in Good Health Guaranteed

### **Product Specification**

Showroom Location: None · Operating Weight: 23 Ton 1.05 M<sup>3</sup> . Bucket Capacity: • Machine Weight: 22000 KG Hydraulic Cylinder Brand: Original • Hydraulic Pump Brand: Original • Hydraulic Valve Brand: Original . Engine Brand: Hyundai 112KW • Power: • Machinery Test Report: Provided • Video Outgoing-inspection: Provided

• Core Components: Pressure Vessel, Motor, Bearing, Gear,

Pump, Gearbox, Engine, PLC

Year: 2022Working Hours: 1000