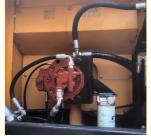

### **Product Specification**

Showroom Location: None · Operating Weight: 23 Ton 1.05 M<sup>3</sup> . Bucket Capacity: • Machine Weight: 22000 KG Hydraulic Cylinder Brand: Original • Hydraulic Pump Brand: Original • Hydraulic Valve Brand: Original . Engine Brand: Hyundai 112KW • Power: • Machinery Test Report: Provided • Video Outgoing-inspection: Provided

• Core Components: Pressure Vessel, Motor, Bearing, Gear,

Pump, Gearbox, Engine, PLC

Year: 2022Working Hours: 1000