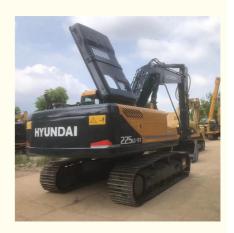

# 22000 KG Machine Weight Used Hyundai 225-9T Excavator in Good Health Guaranteed

### **Product Specification**

Showroom Location: None · Operating Weight: 23 Ton 1.05 M<sup>3</sup> . Bucket Capacity: • Machine Weight: 22000 KG Hydraulic Cylinder Brand: Original • Hydraulic Pump Brand: Original • Hydraulic Valve Brand: Original . Engine Brand: Hyundai 112KW • Power: • Machinery Test Report: Provided • Video Outgoing-inspection: Provided