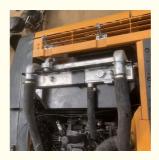

### **Product Specification**

Showroom Location: None · Operating Weight: 23 Ton 1.05 M<sup>3</sup> . Bucket Capacity: • Machine Weight: 22000 KG Hydraulic Cylinder Brand: Original • Hydraulic Pump Brand: Original • Hydraulic Valve Brand: Original . Engine Brand: Hyundai 112KW • Power: • Machinery Test Report: Provided • Video Outgoing-inspection: Provided

• Core Components: Pressure Vessel, Motor, Bearing, Gear,

Pump, Gearbox, Engine, PLC

Year: 2022Working Hours: 1000